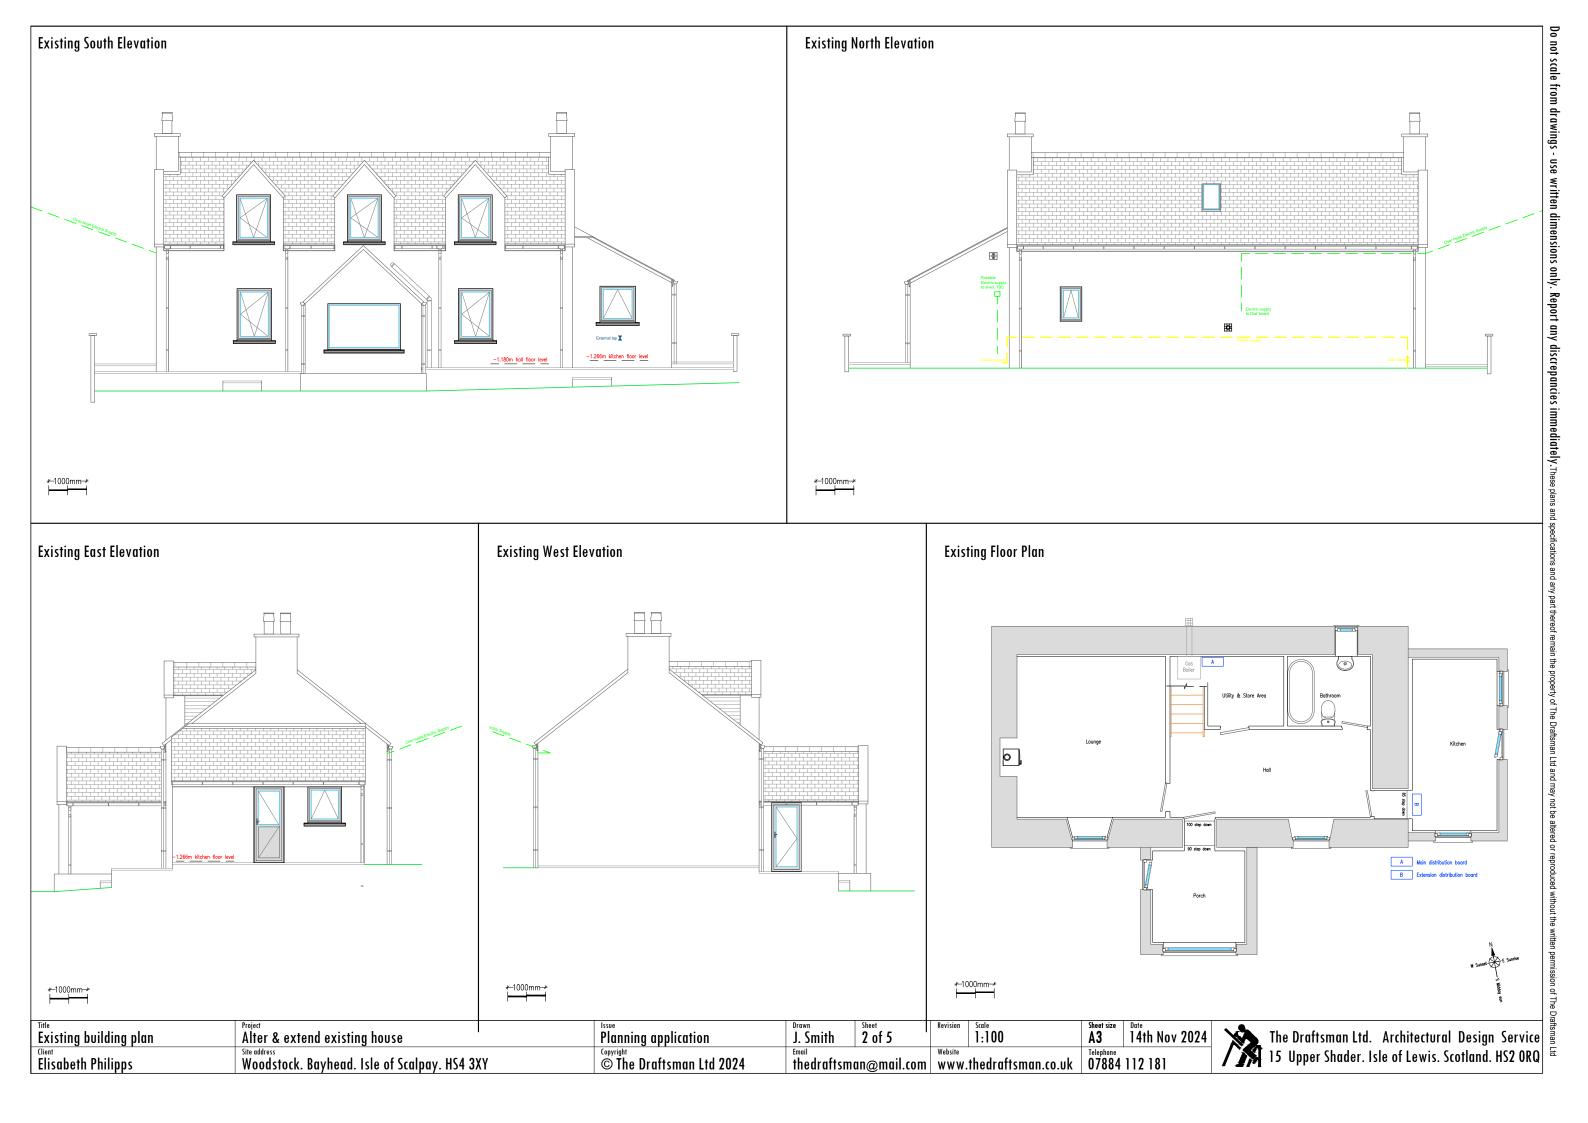

**Application Details** 

Reference Number 24/00509/PPD

Date registered as valid 14/11/2024.

Description of Development Alter and extend house

Address or description of location to

which the development relates Woodstock, Bayhead, Scalpay