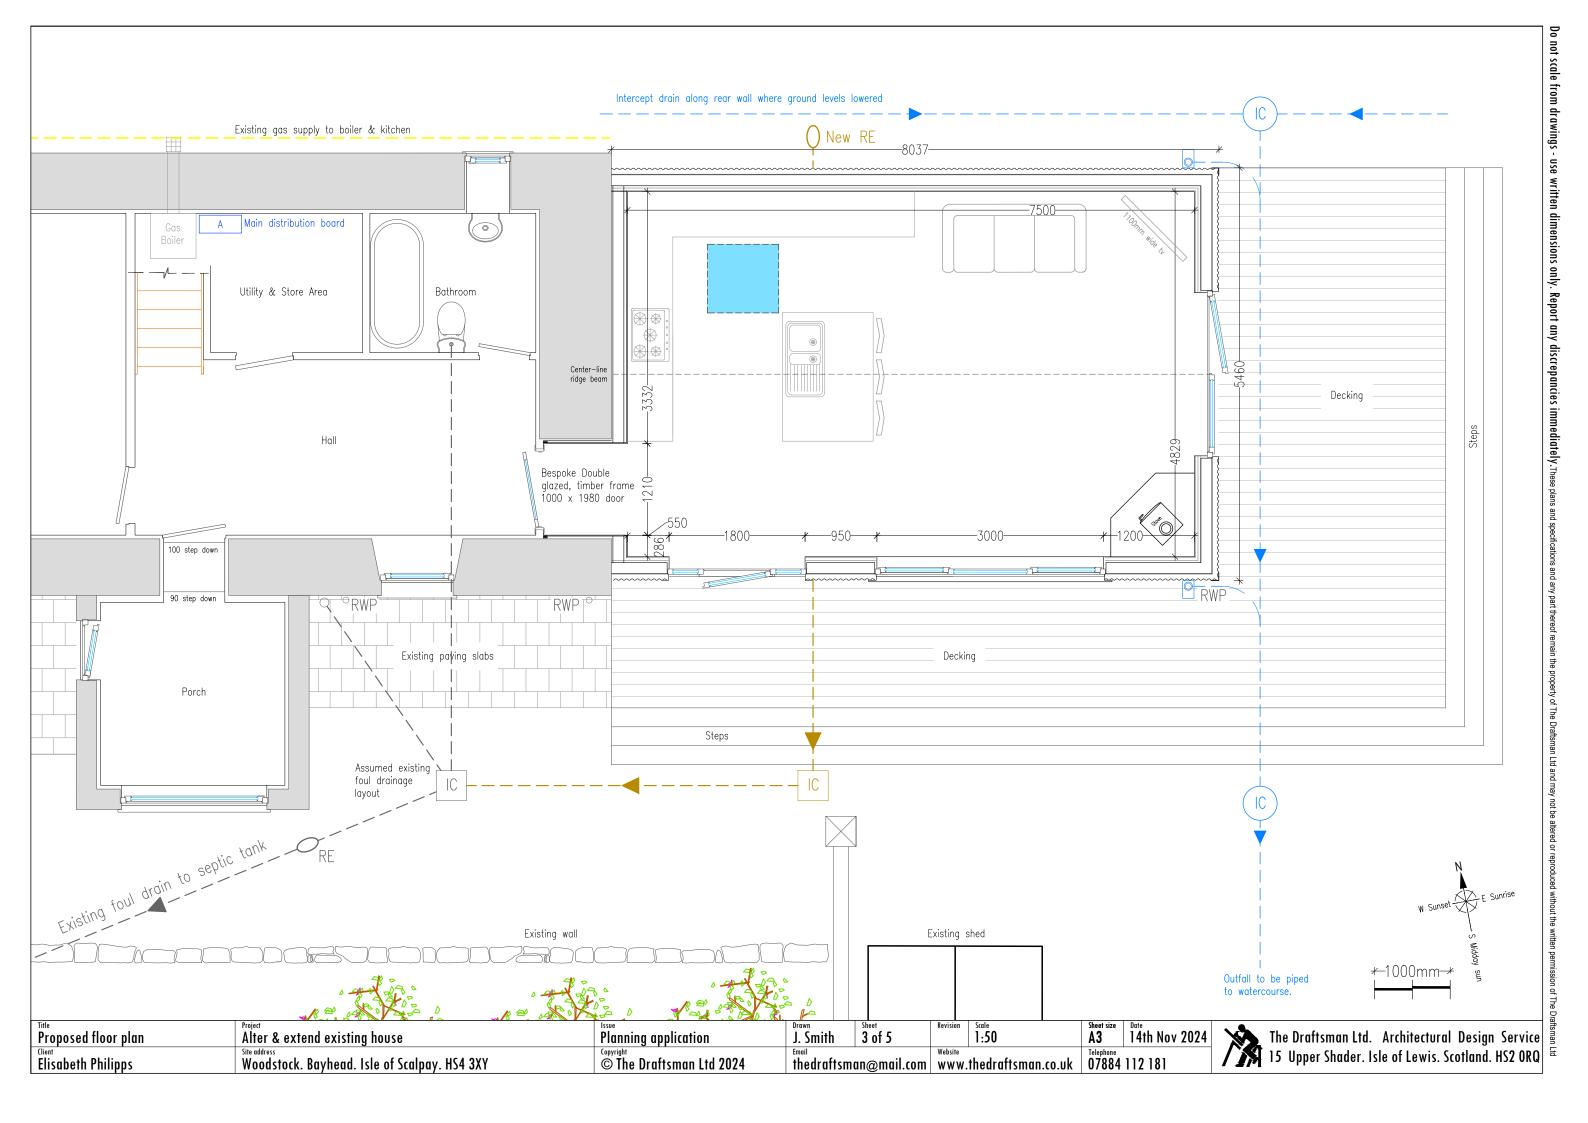

**Application Details** 

Reference Number 24/00509/PPD

Date registered as valid 14/11/2024.

Description of Development Alter and extend house

Address or description of location to

which the development relates Woodstock, Bayhead, Scalpay