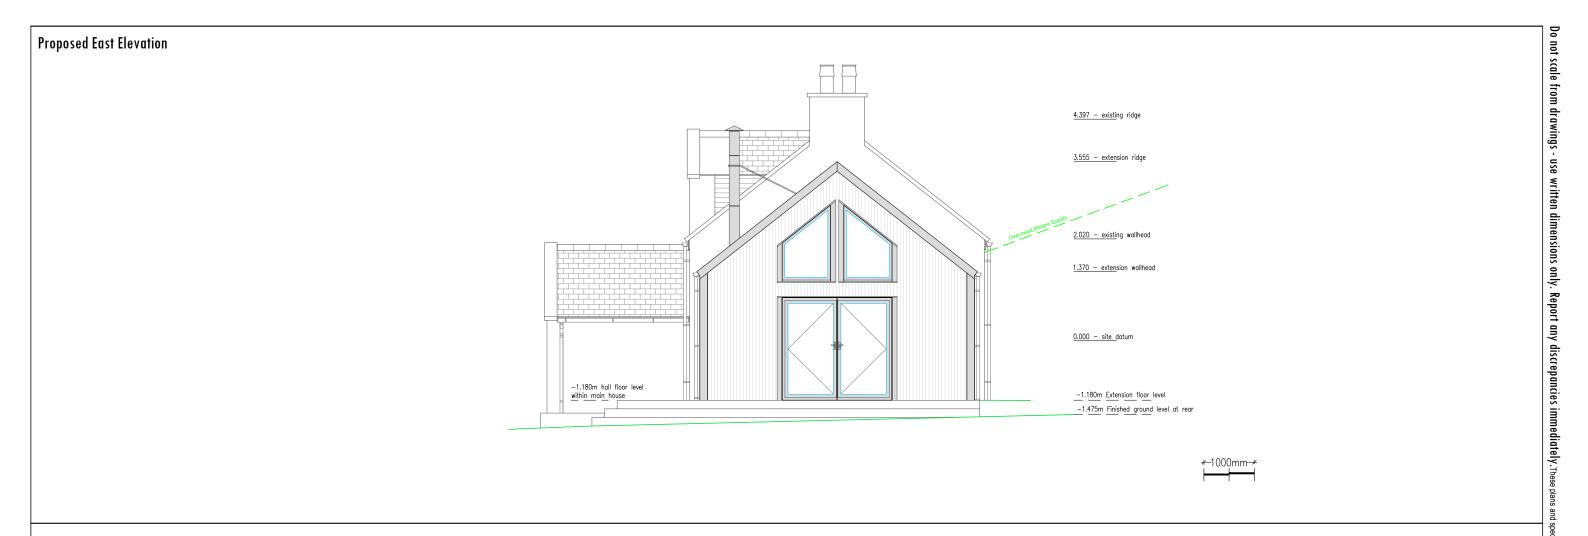

**Application Details** 

Reference Number 24/00509/PPD

Date registered as valid 14/11/2024.

Description of Development Alter and extend house

Address or description of location to

which the development relates Woodstock, Bayhead, Scalpay

| Proposed elevations sheet 2 | Alter & extend existing house                | Planning application     | J. Smith   | Sheet 5 of 5 | Revision               | 1: <b>75</b> | Sheet size    | 14th Nov 2024 |
|-----------------------------|----------------------------------------------|--------------------------|------------|--------------|------------------------|--------------|---------------|---------------|
| Elisabeth Philipps          | Woodstock. Bayhead. Isle of Scalpay. HS4 3XY | © The Draftsman Ltd 2024 | thedraftsm | an@mail.com  | www.thedraftsman.co.uk |              | 07884 112 181 |               |