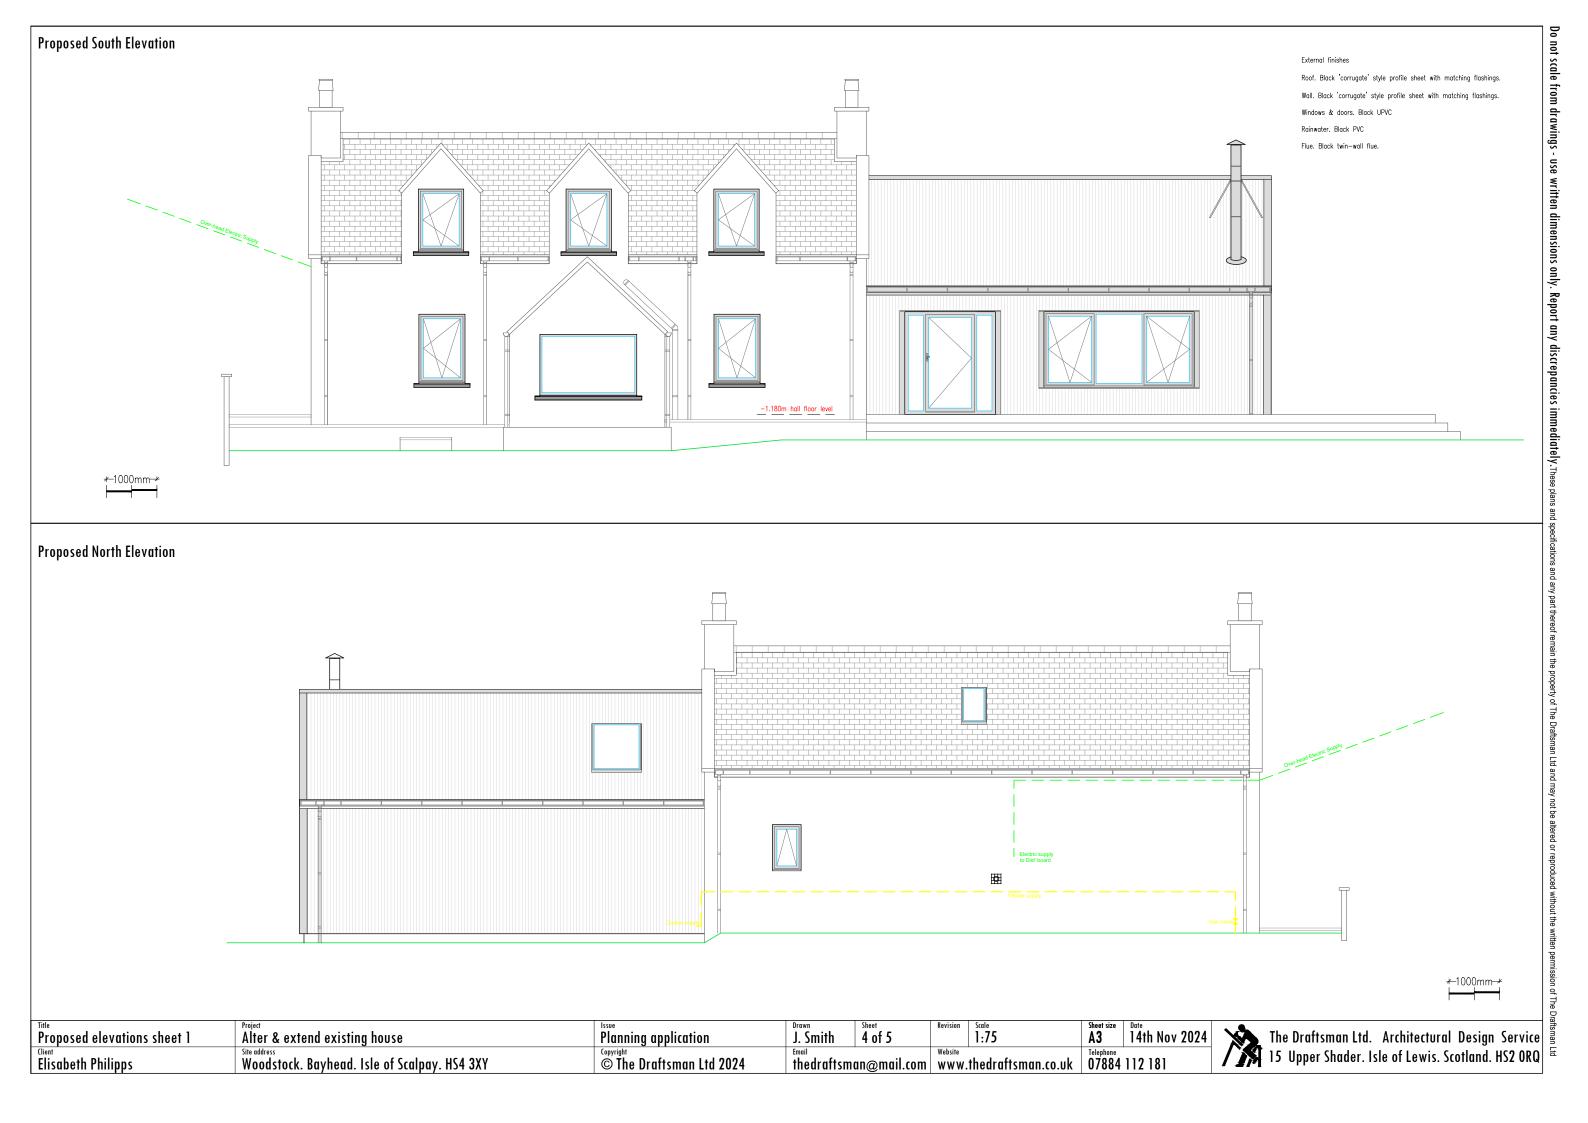

**Application Details** 

Reference Number 24/00509/PPD

Date registered as valid 14/11/2024.

Description of Development Alter and extend house

Address or description of location to

which the development relates Woodstock, Bayhead, Scalpay