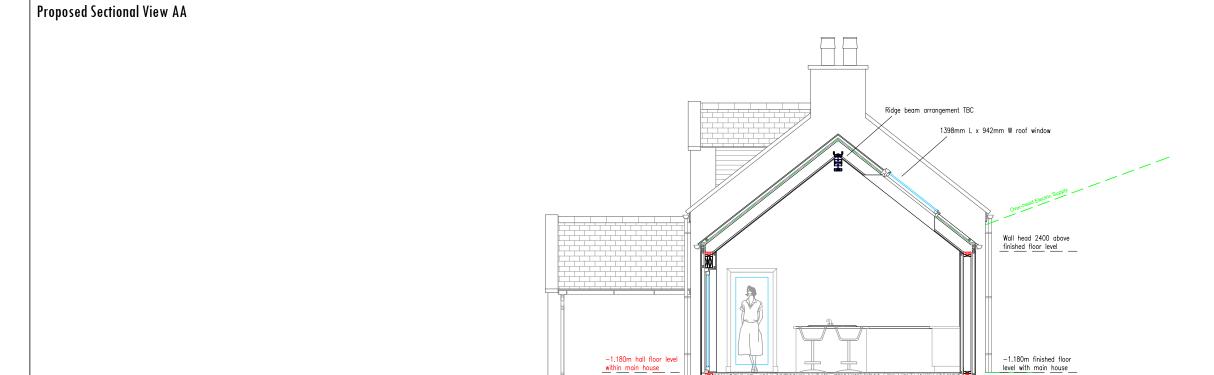

**Application Details** 

Reference Number 24/00509/PPD

Date registered as valid 14/11/2024.

Description of Development Alter and extend house

Address or description of location to

which the development relates Woodstock, Bayhead, Scalpay

| Proposed elevations sheet 2 | Alter & extend existing house                | Planning application     | J. Smith   | Sheet 5 of 5 | Revision               | 1: <b>75</b> | Sheet size    | 14th Nov 2024 |
|-----------------------------|----------------------------------------------|--------------------------|------------|--------------|------------------------|--------------|---------------|---------------|
| Elisabeth Philipps          | Woodstock. Bayhead. Isle of Scalpay. HS4 3XY | © The Draftsman Ltd 2024 | thedraftsm | an@mail.com  | www.thedraftsman.co.uk |              | 07884 112 181 |               |