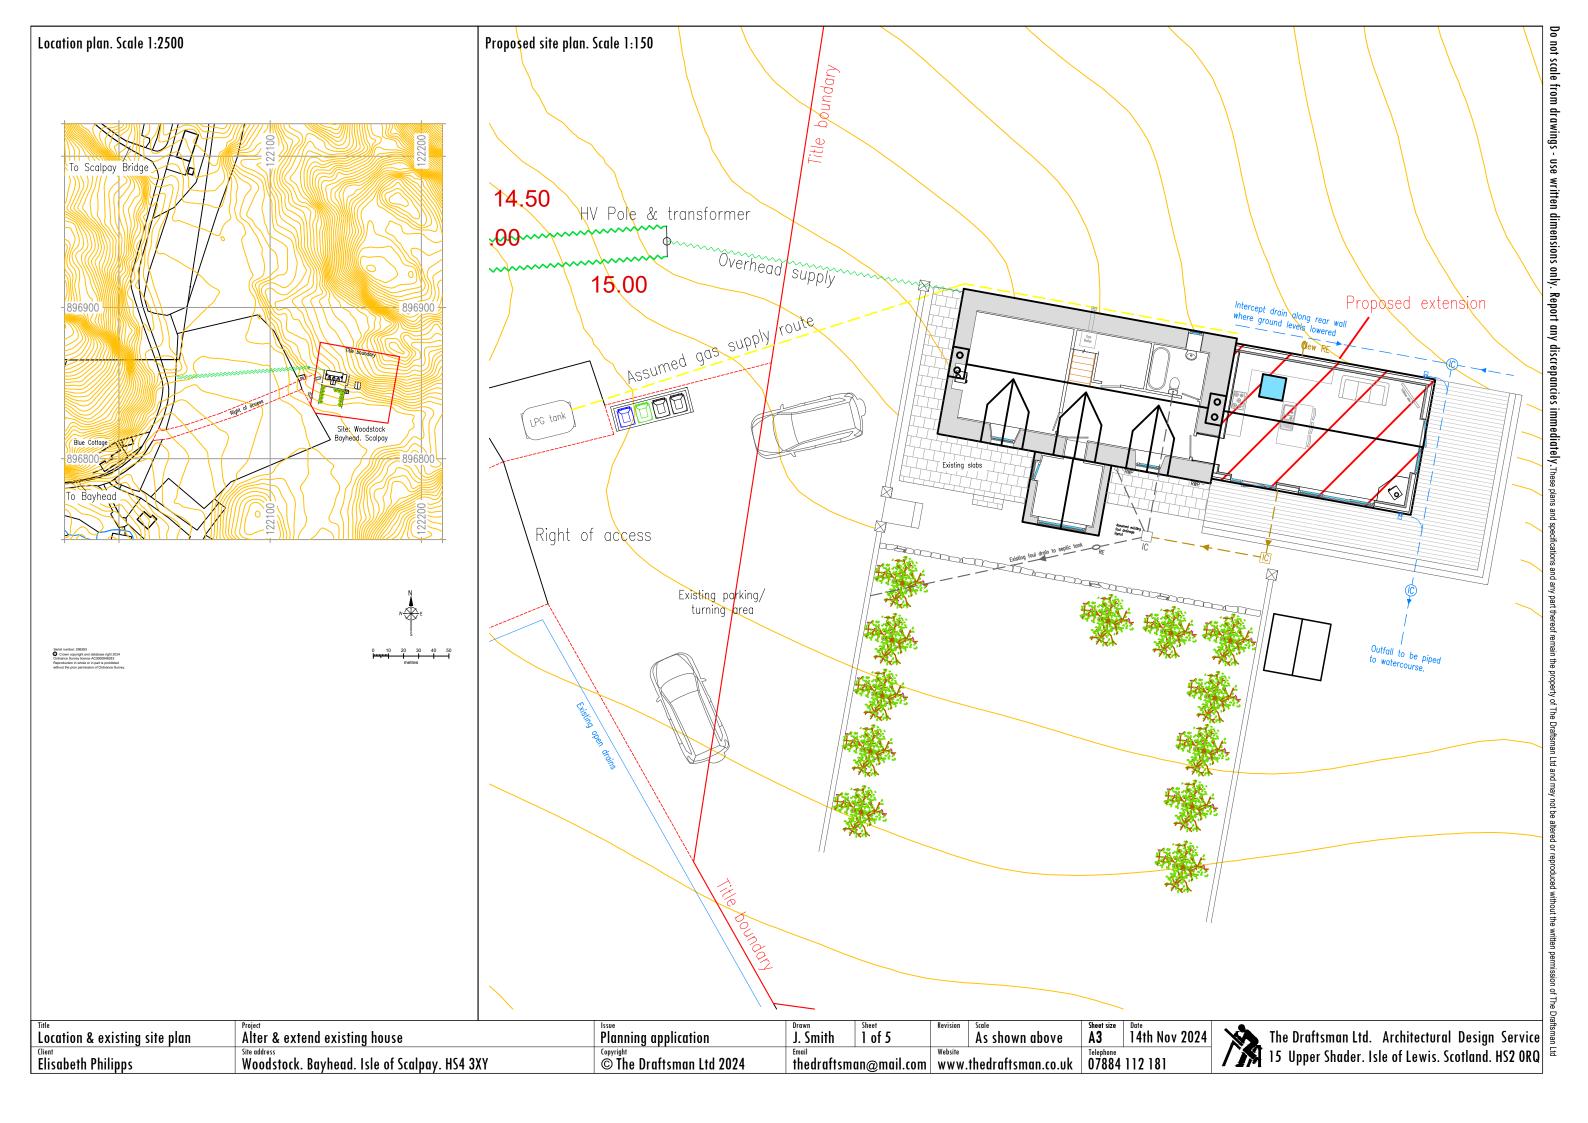

**Application Details** 

Reference Number 24/00509/PPD

Date registered as valid 14/11/2024.

Description of Development Alter and extend house

Address or description of location to

which the development relates Woodstock, Bayhead, Scalpay

E 112142 N 896854

Applicant Name Miss Elisabeth Philipps

Applicant Address Woodstock, Bayhead, Isle of Scalpay, Isle of Harris, HS4 3XY

Agent name (if applicable)

Jonathan Smith, The Draftsman Ltd

Agent address (if applicable) 15 Upper Shader, Isle of Lewis, HS2 ORQ