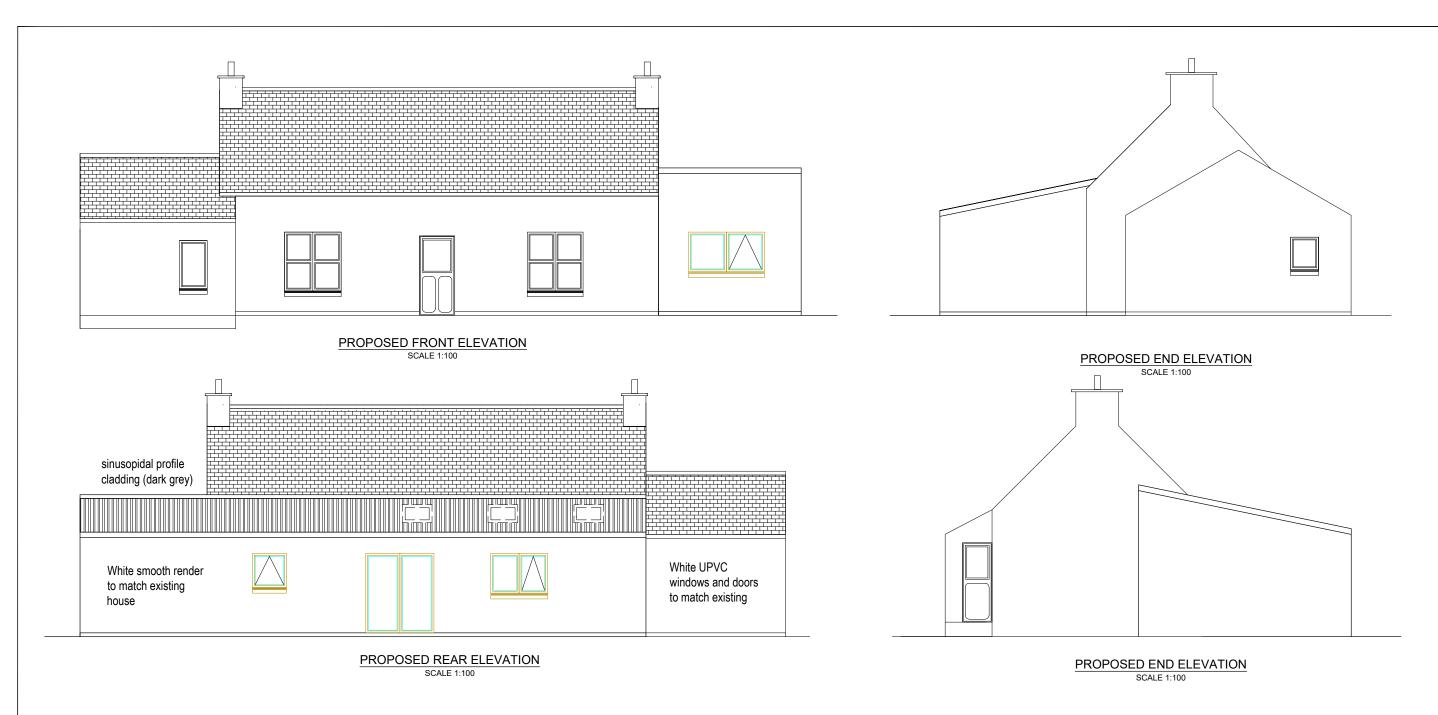

00

TOTAL DESIGN (LIGHTHILL) LTD
Balard, 88 Lighthill,
Back, Isle of Lewis
HS2 0.IF
Tel: 01851 827 137 Mob: 07917 806 013 Email: totaldesign@sky.com Applicant: Jacqui Glendinning 2 Park, Carloway Isle of Lewis PROPOSED ELEVATIONS Drawn by: D MacLeod Date: 08.06.23 Checked by: Date: -

S985-B04

Drawing Scale: AS NOTED @ A3

Rev By Chkd Apprvd Date

FOR APPROVAL