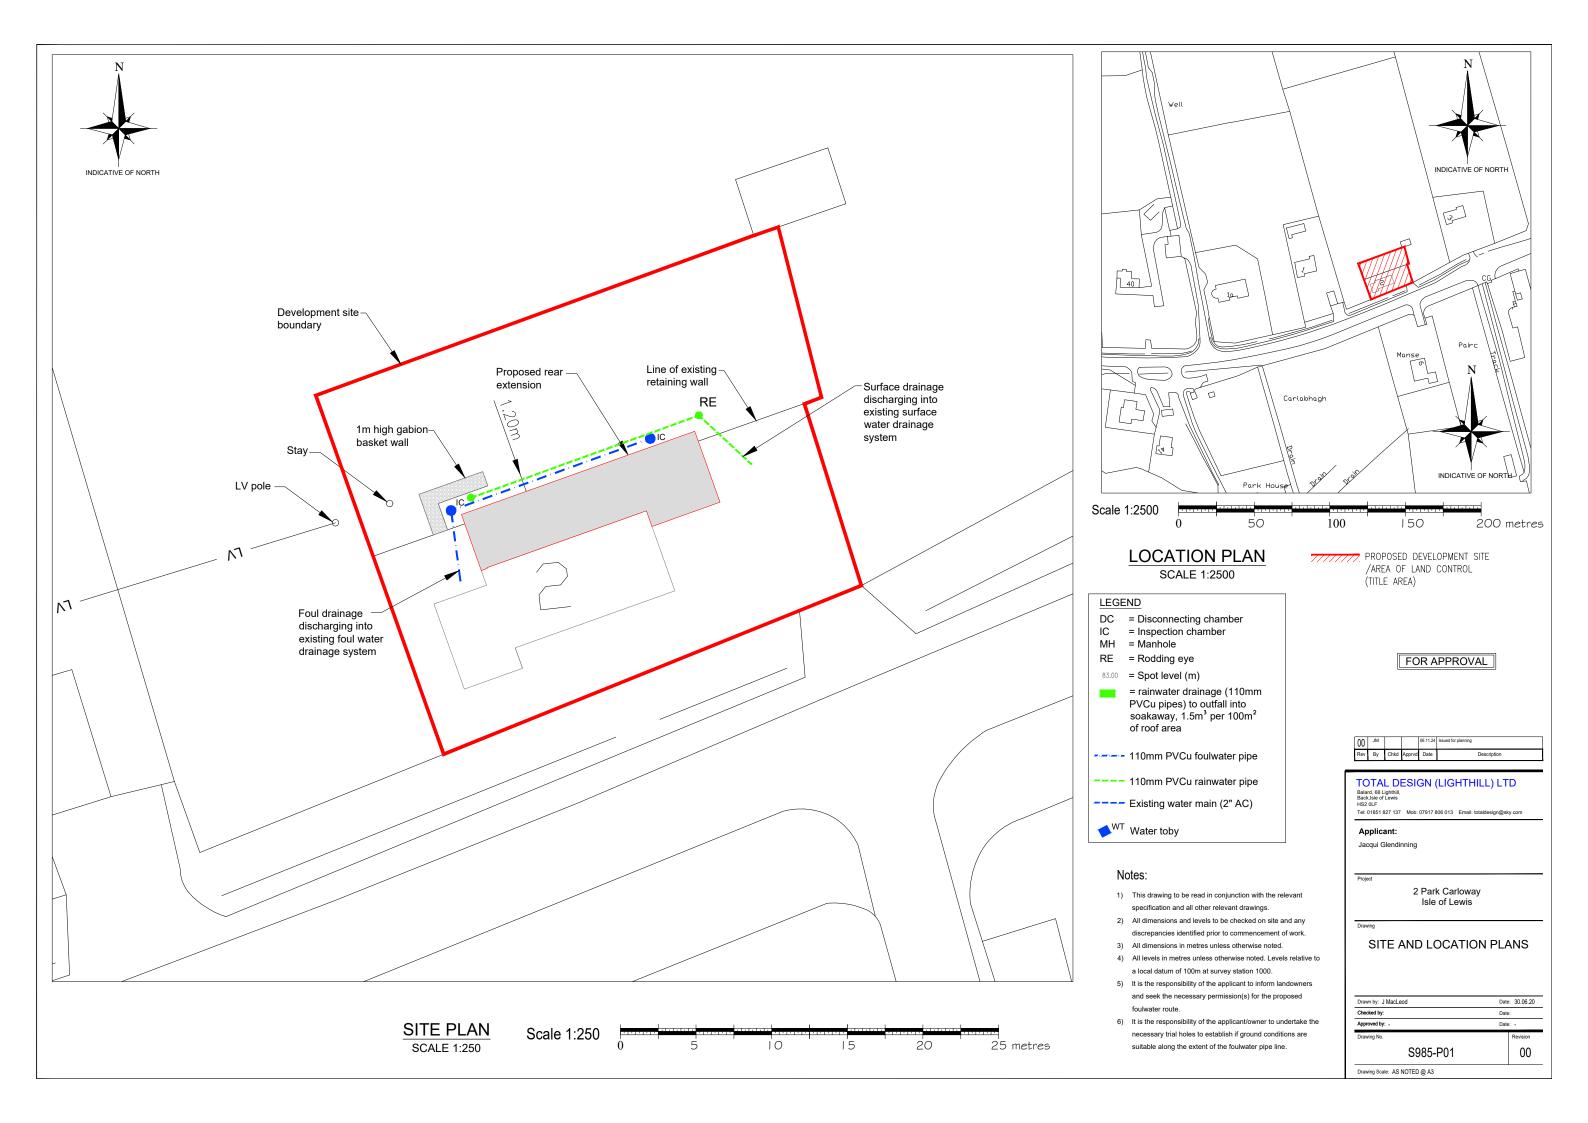

#### **Application Details**

Reference Number 24/00501/PPD Date registered as valid 07/11/24

Address or description of location to

which the development relates 'Roag's End Cottage', 2 Park, Carloway, Isle of Lewis

Co-ordinates E 121 101 N 942 637
Applicant Name Jacqui Glendinning

Applicant Address 2 Park, Carloway, Isle of Lewis, HS2 9AH
Agent name (if applicable) Total Design Per Mr John Macleod
Agent address (if applicable) 22 Melbost, Isle of Lewis, HS2 0BG

00

TOTAL DESIGN (LIGHTHILL) LTD
Balard, 88 Lighthill,
Back, Isle of Lewis
HS2 0.IF
Tel: 01851 827 137 Mob: 07917 806 013 Email: totaldesign@sky.com Applicant: Jacqui Glendinning 2 Park, Carloway Isle of Lewis PROPOSED ELEVATIONS Drawn by: D MacLeod Date: 08.06.23 Checked by: Date: -