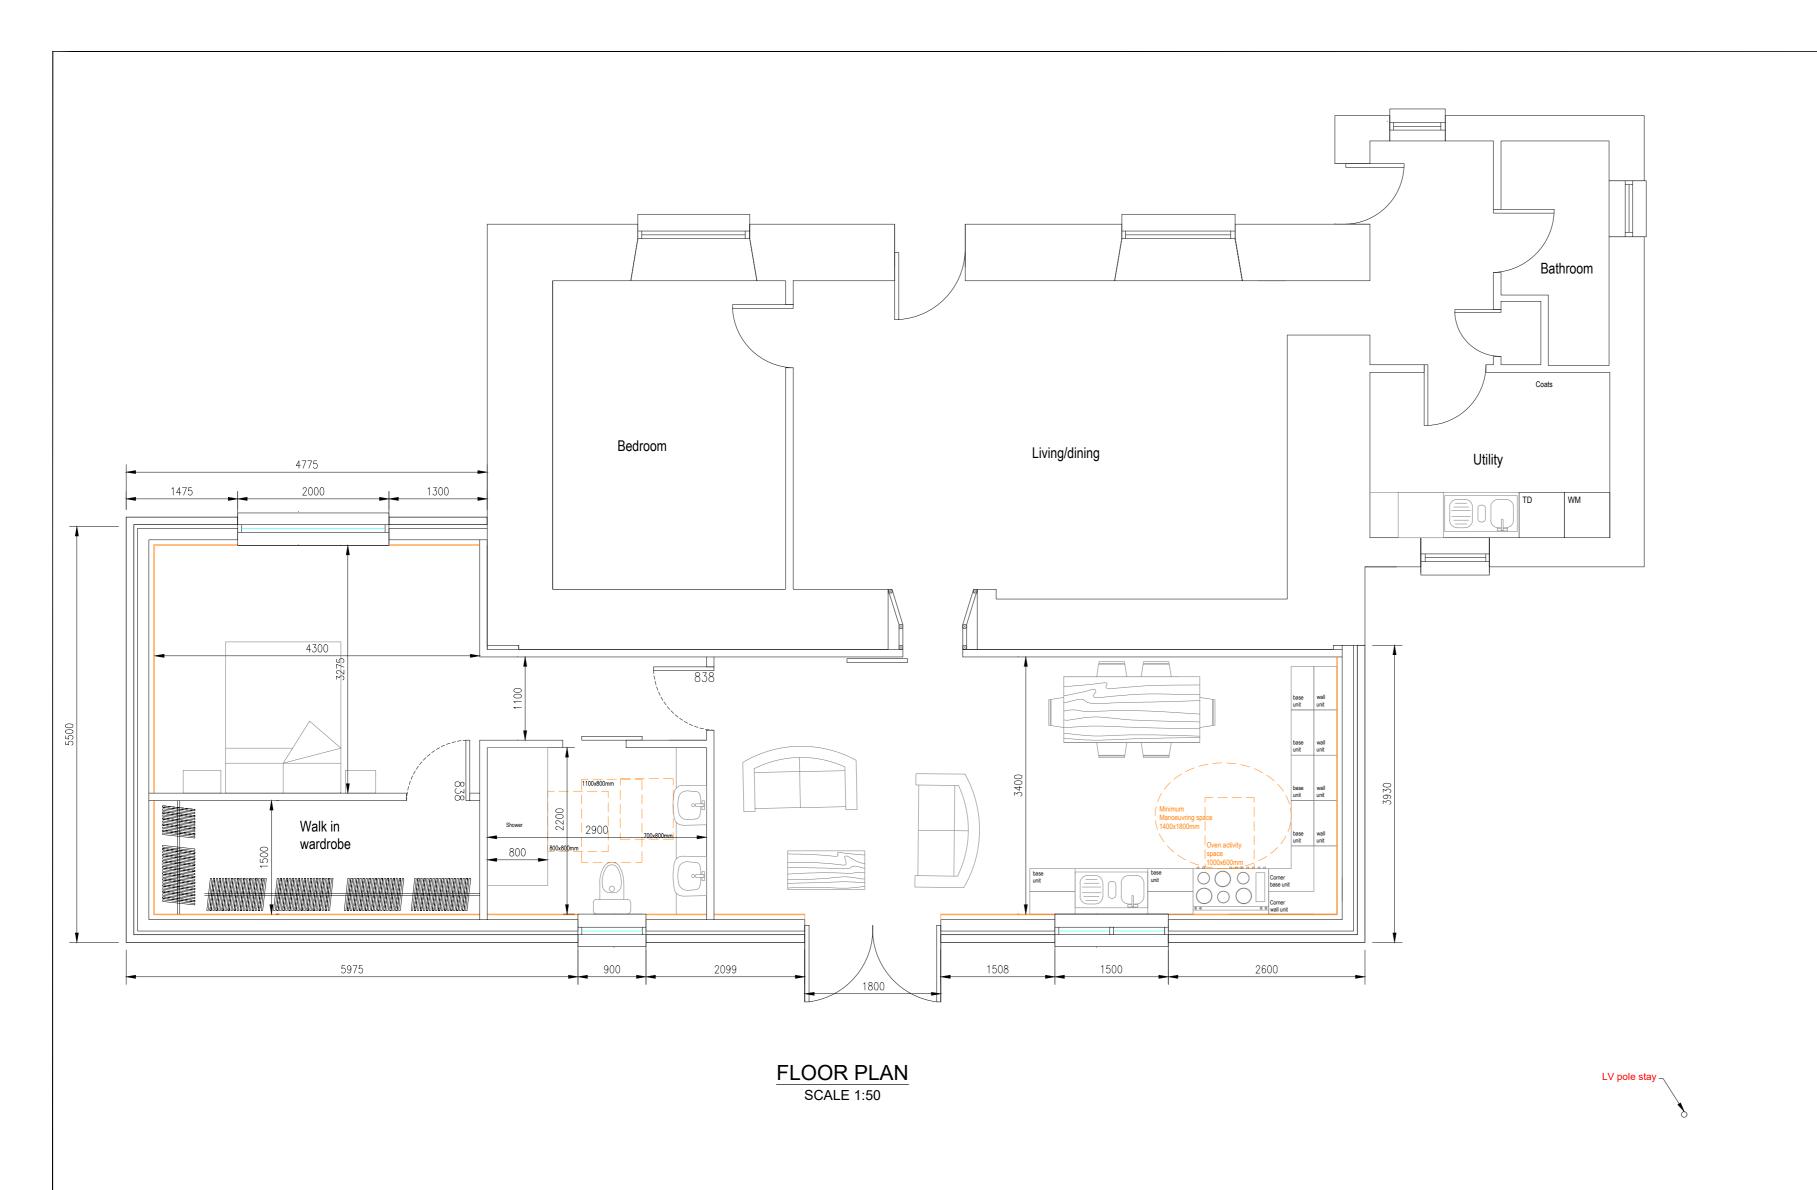

# TOTAL DESIGN (LIGHTHILL) LTD Balard, 68 Lighthill, Back, Isle of Lewis HS2 0LF

Tel: 01851 827 137 Mob: 07917 806 013

Applicant: Jacqui Glendinning

2 Park, Carloway Isle of Lewis

## PROPOSED FLOOR PLAN

| Drawn by: D Macleod          | Date: 04.04.24 |
|------------------------------|----------------|
| Checked by: -                | Date: -        |
| Approved by: _               | Date: -        |
| Drawing No.                  | Revision       |
| S985-B03                     | 00             |
| Drawing Scale: AS NOTED @ A2 | -              |