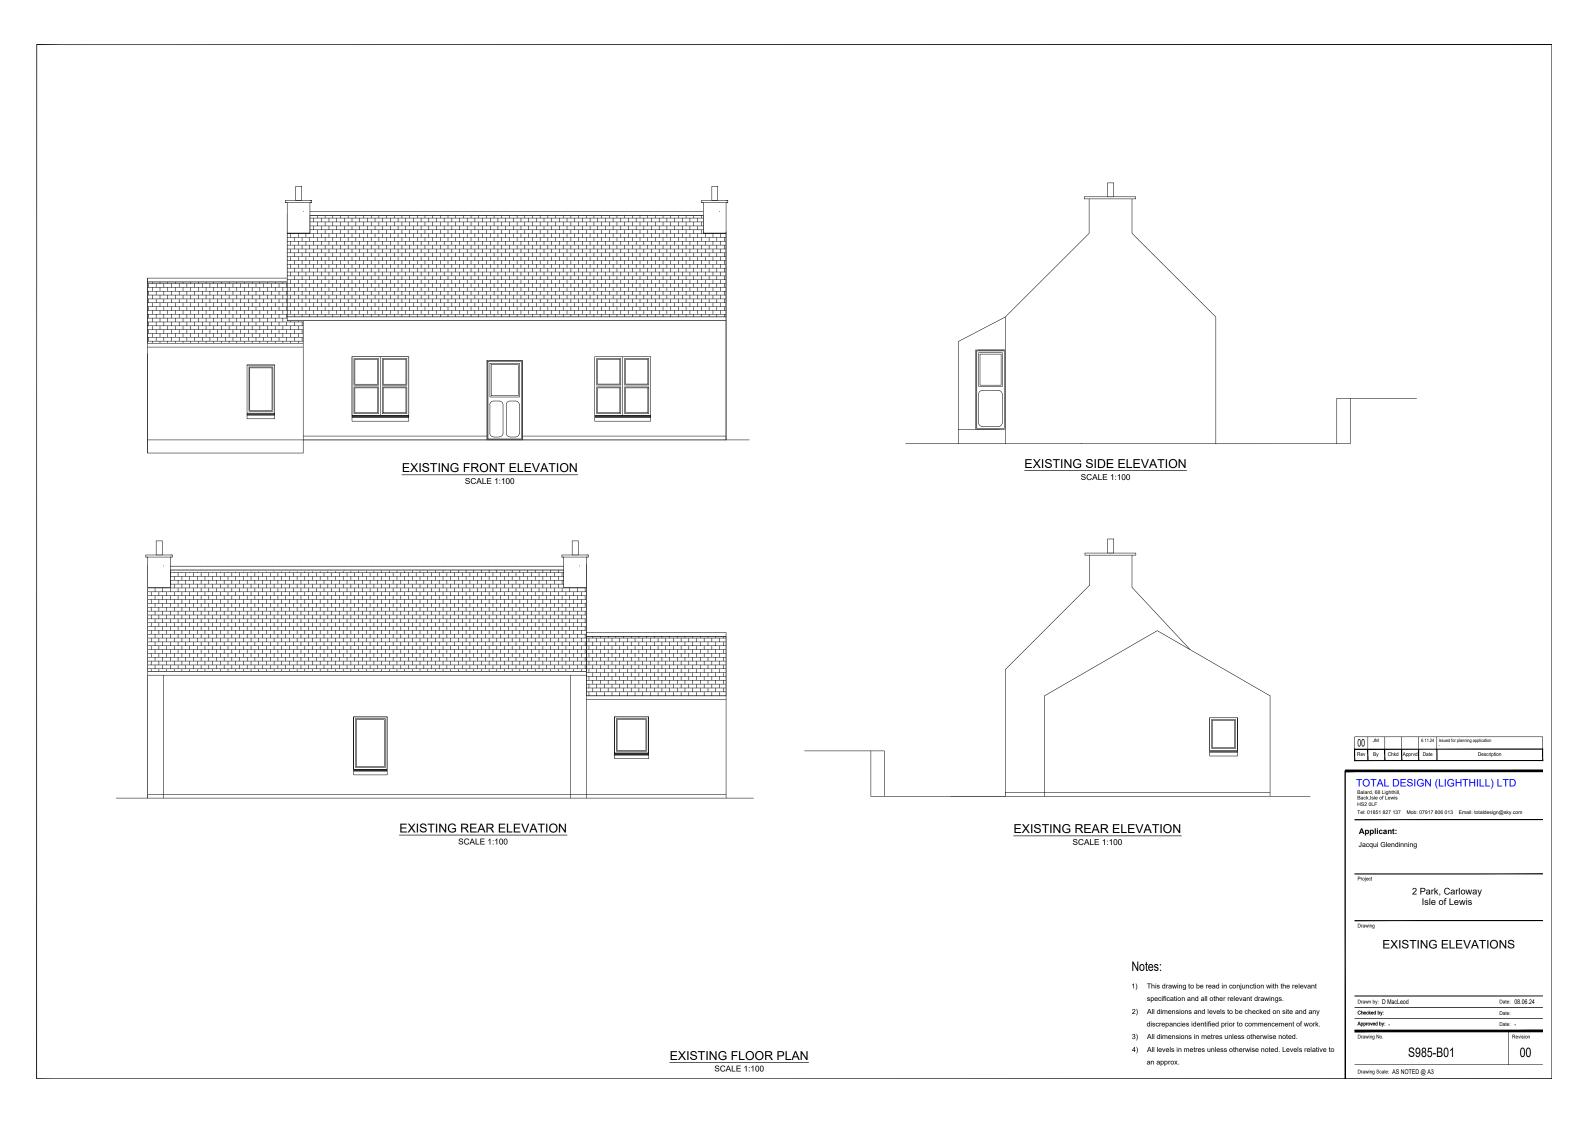

00

TOTAL DESIGN (LIGHTHILL) LTD
Balard, 88 Lighthill,
Back, Isle of Lewis
HS2 0.IF
Tel: 01851 827 137 Mob: 07917 806 013 Email: totaldesign@sky.com Applicant: Jacqui Glendinning 2 Park, Carloway Isle of Lewis PROPOSED ELEVATIONS Drawn by: D MacLeod Date: 08.06.23 Checked by: Date: -

# TOTAL DESIGN (LIGHTHILL) LTD Balard, 68 Lighthill, Back, Isle of Lewis HS2 0LF

Tel: 01851 827 137 Mob: 07917 806 013

Applicant: Jacqui Glendinning

2 Park, Carloway Isle of Lewis

#### Applicant:

Jacqui Glendinning

2 Park, Carloway Isle of Lewis

2) All dimensions and levels to be checked on site and any discrepancies identified prior to commencement of work. 3) All dimensions in metres unless otherwise noted. 4) All levels in metres unless otherwise noted. Levels relative to