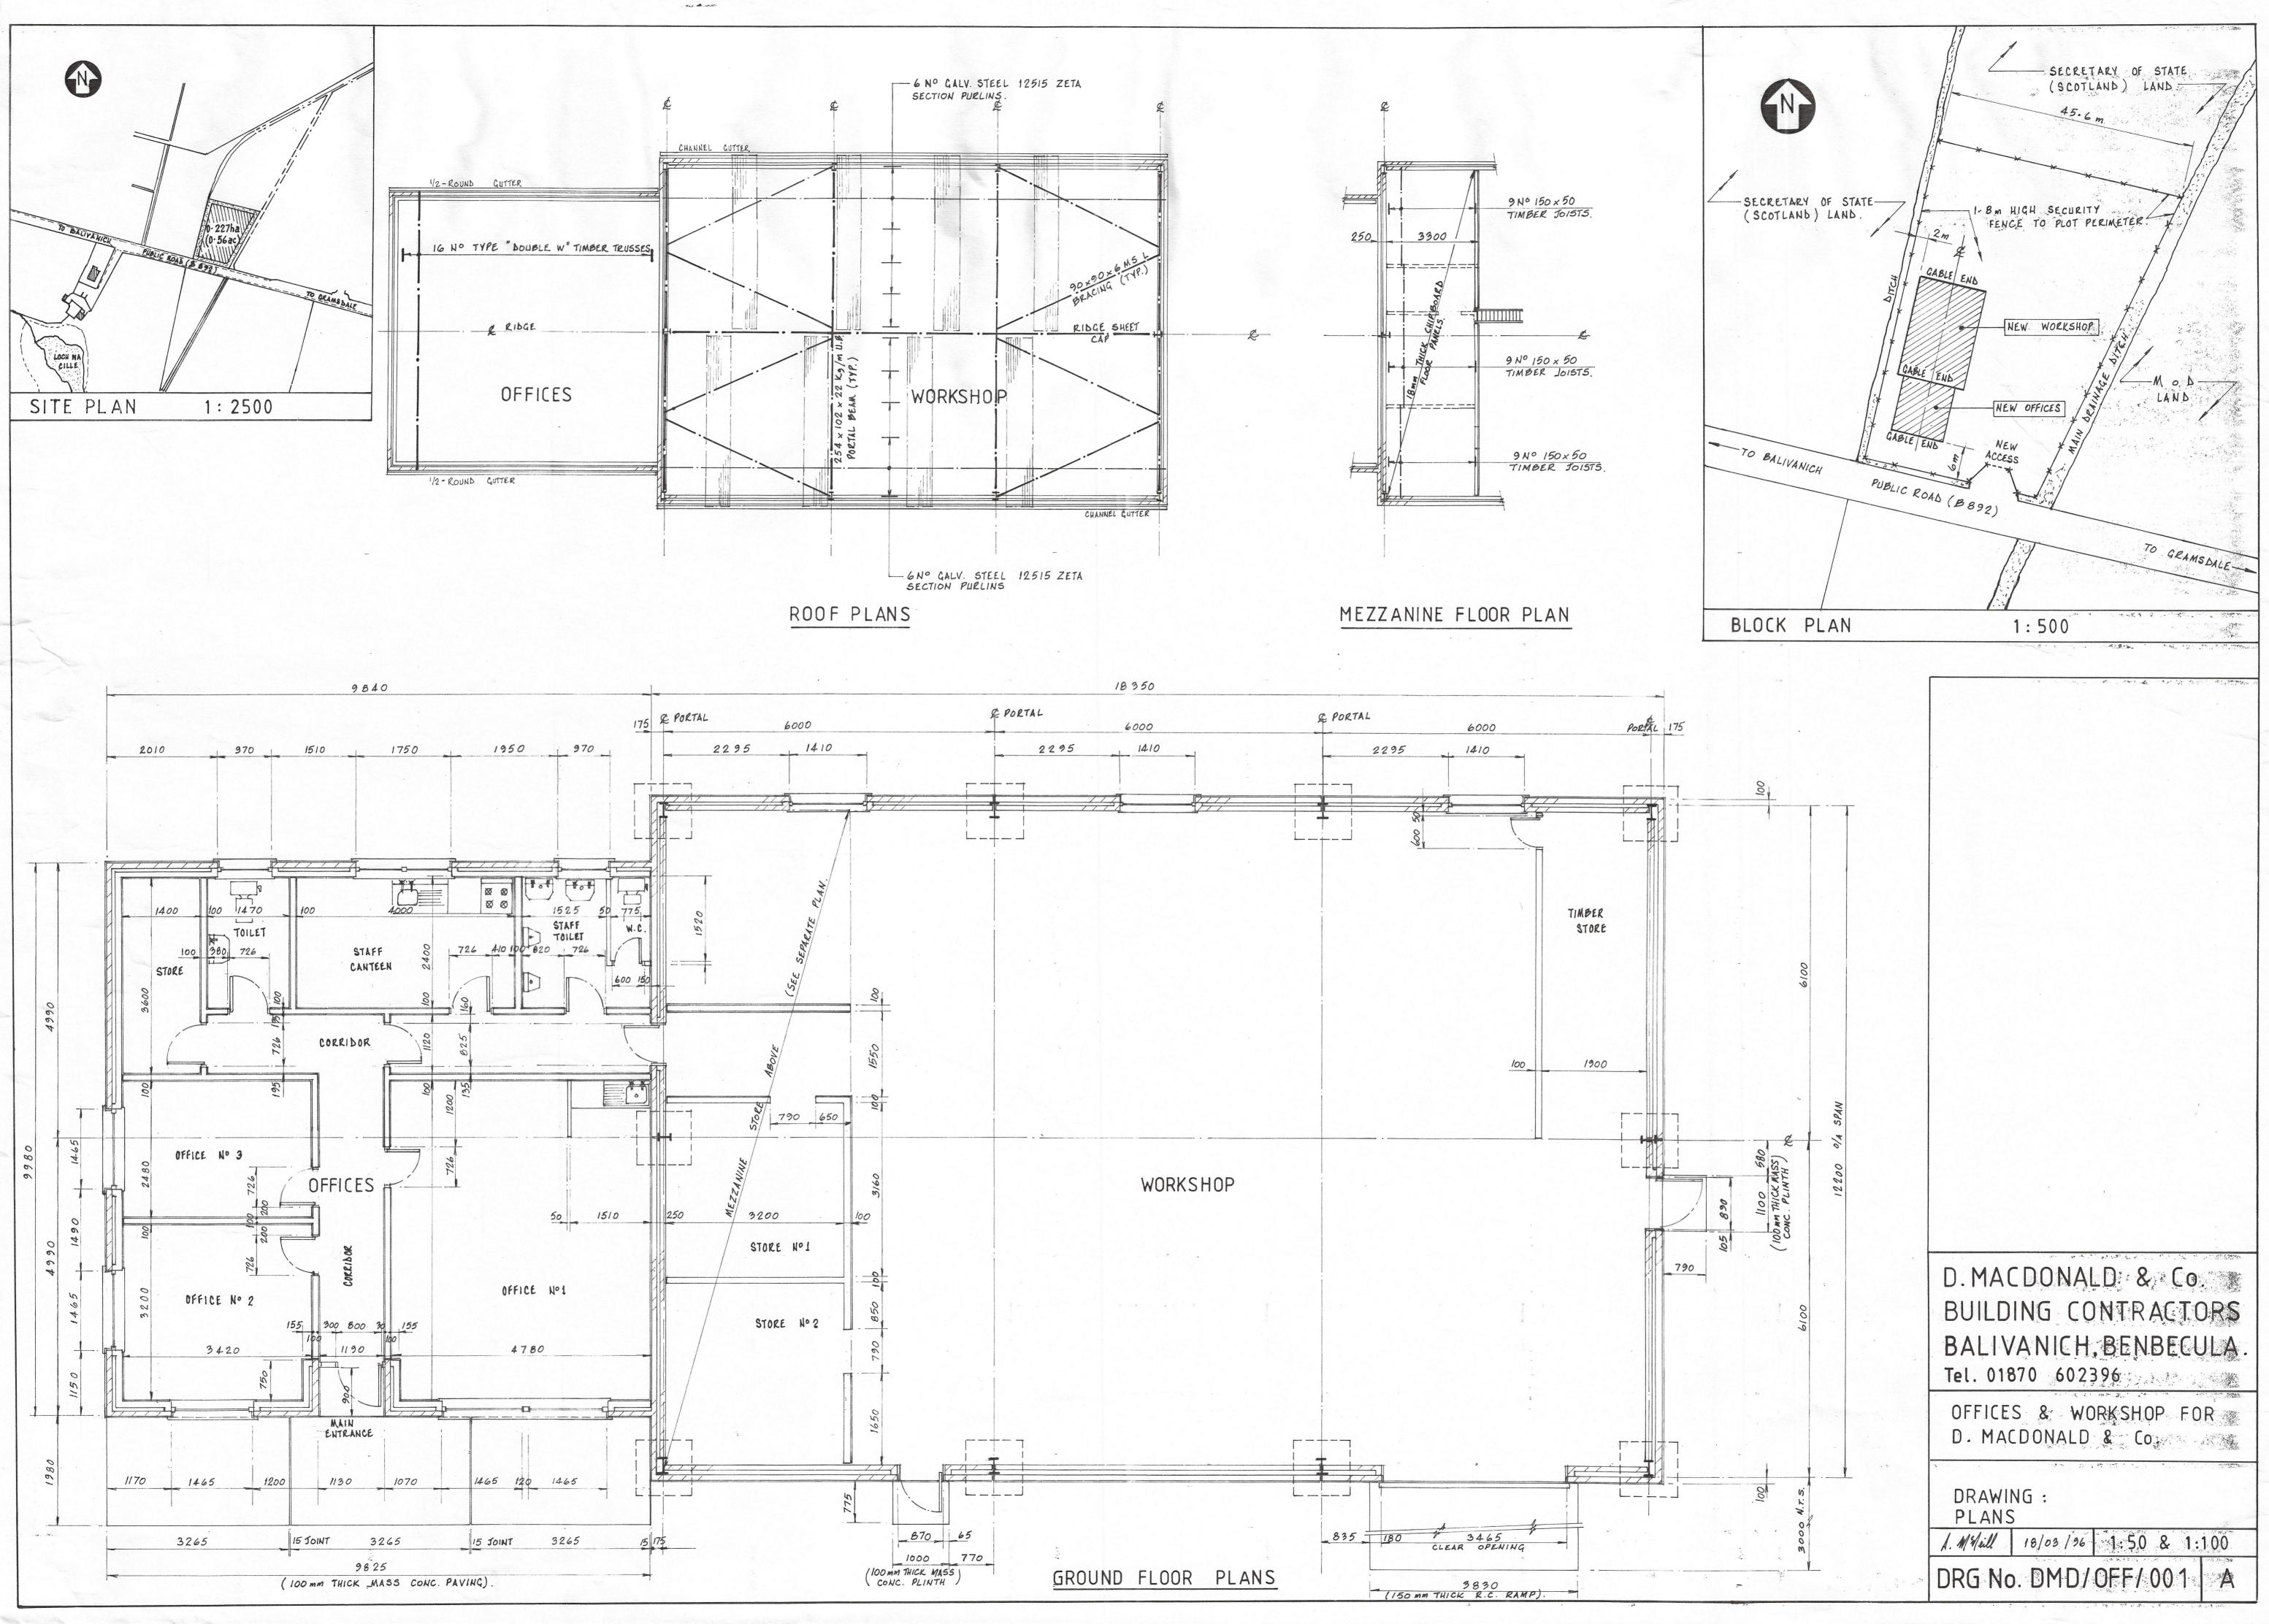

**Application Details** 

| Reference Number                                                    | 24/00488/PPD                                                                                                |
|---------------------------------------------------------------------|-------------------------------------------------------------------------------------------------------------|
| Date registered as valid                                            | 25.10.2024                                                                                                  |
| Description of Development                                          | Proposed 4.2m high rear extension to existing workshop to provide additional storage for building materials |
| Address or description of location to which the development relates | D MacDonald (Building Contractors) Ltd, Balivanich, Isle<br>of Benbecula                                    |
| Applicant Name                                                      | Mr Donald J MacLellan                                                                                       |
| Applicant Address                                                   | D MacDonald (Building Contractors) Ltd, Balivanich, Isle<br>of Benbecula                                    |
| Agent name (if applicable)                                          |                                                                                                             |
| Agent address (if applicable)                                       |                                                                                                             |