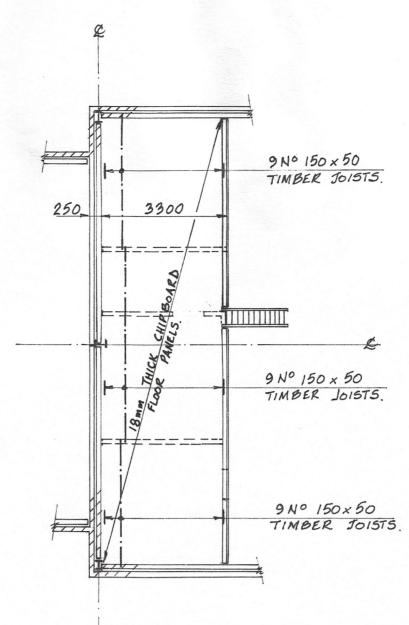

----------------------------------------------------------------------------------------------------------------------------------------------------------------------------|-----------------------|-----------------------|
| REF: | 3479/CC                                                                                                                                                                       | Easting:<br>Northing: | 78,181<br>854,948     |
|      | Reproduced by permission of Ordnance Survey on behalf of HMSO.<br>© Crown Copyright and database right 2015. All rights reserved.<br>Ordnance Survey Licence Number 100017943 |                       |                       |





SOUTH ELEVATION



EAST ELEVATION





M





M

and the second second

MI

-----

49 11

111

79----