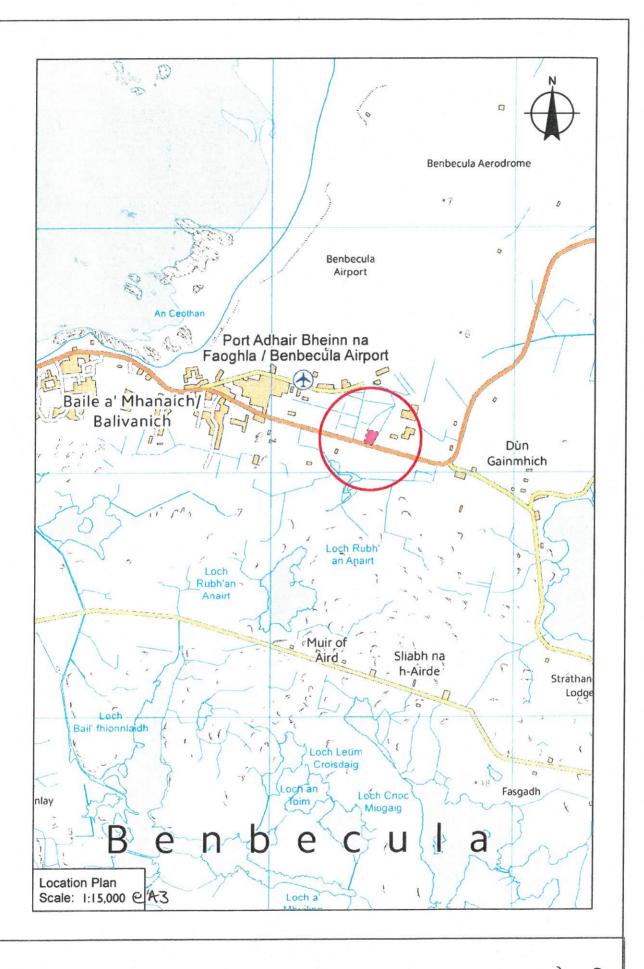

**Application Details** 

| Reference Number                                                    | 24/00488/PPD                                                                                                |
|---------------------------------------------------------------------|-------------------------------------------------------------------------------------------------------------|
| Date registered as valid                                            | 25.10.2024                                                                                                  |
| Description of Development                                          | Proposed 4.2m high rear extension to existing workshop to provide additional storage for building materials |
| Address or description of location to which the development relates | D MacDonald (Building Contractors) Ltd, Balivanich, Isle<br>of Benbecula                                    |
| Applicant Name                                                      | Mr Donald J MacLellan                                                                                       |
| Applicant Address                                                   | D MacDonald (Building Contractors) Ltd, Balivanich, Isle<br>of Benbecula                                    |
| Agent name (if applicable)                                          |                                                                                                             |
| Agent address (if applicable)                                       |                                                                                                             |