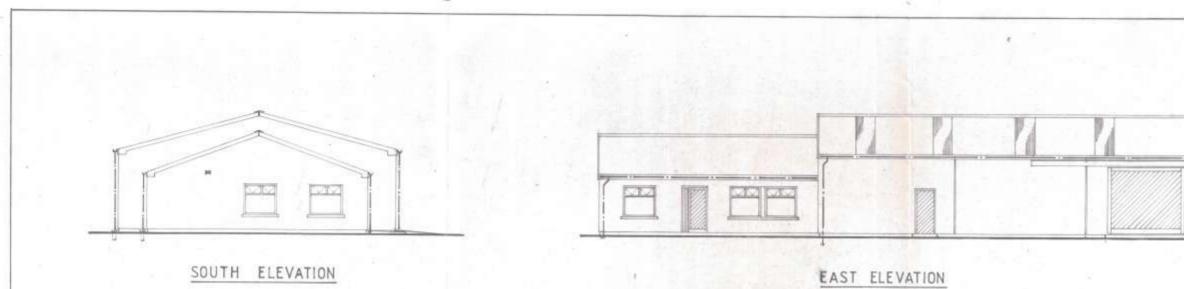

**Application Details** 

| Reference Number                                                    | 24/00488/PPD                                                                                                |
|---------------------------------------------------------------------|-------------------------------------------------------------------------------------------------------------|
| Date registered as valid                                            | 25.10.2024                                                                                                  |
| Description of Development                                          | Proposed 4.2m high rear extension to existing workshop to provide additional storage for building materials |
| Address or description of location to which the development relates | D MacDonald (Building Contractors) Ltd, Balivanich, Isle<br>of Benbecula                                    |
| Applicant Name                                                      | Mr Donald J MacLellan                                                                                       |
| Applicant Address                                                   | D MacDonald (Building Contractors) Ltd, Balivanich, Isle<br>of Benbecula                                    |
| Agent name (if applicable)                                          |                                                                                                             |
| Agent address (if applicable)                                       |                                                                                                             |

SOUTH ELEVATION

EAST ELEVATION

M

M

and the second second

MI

-----

49 11