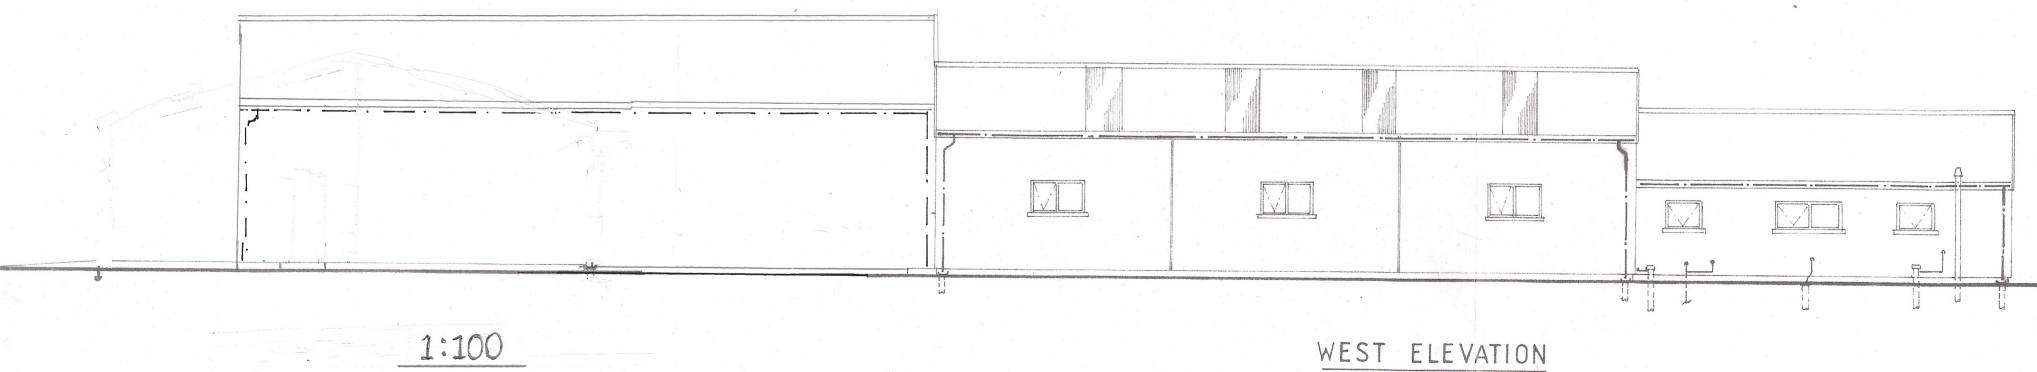

| SCALE: I              | :1,250 <sub>@A3</sub> |
|------|-------------------------------------------------------------------------------------------------------------------------------------------------------------------------------|-----------------------|-----------------------|
| REF: | 3479/CC                                                                                                                                                                       | Easting:<br>Northing: | 78,181<br>854,948     |
|      | Reproduced by permission of Ordnance Survey on behalf of HMSO.<br>© Crown Copyright and database right 2015. All rights reserved.<br>Ordnance Survey Licence Number 100017943 |                       |                       |





SOUTH ELEVATION



EAST ELEVATION





M





M

and the second second

MI

-----

49 11

111

79----