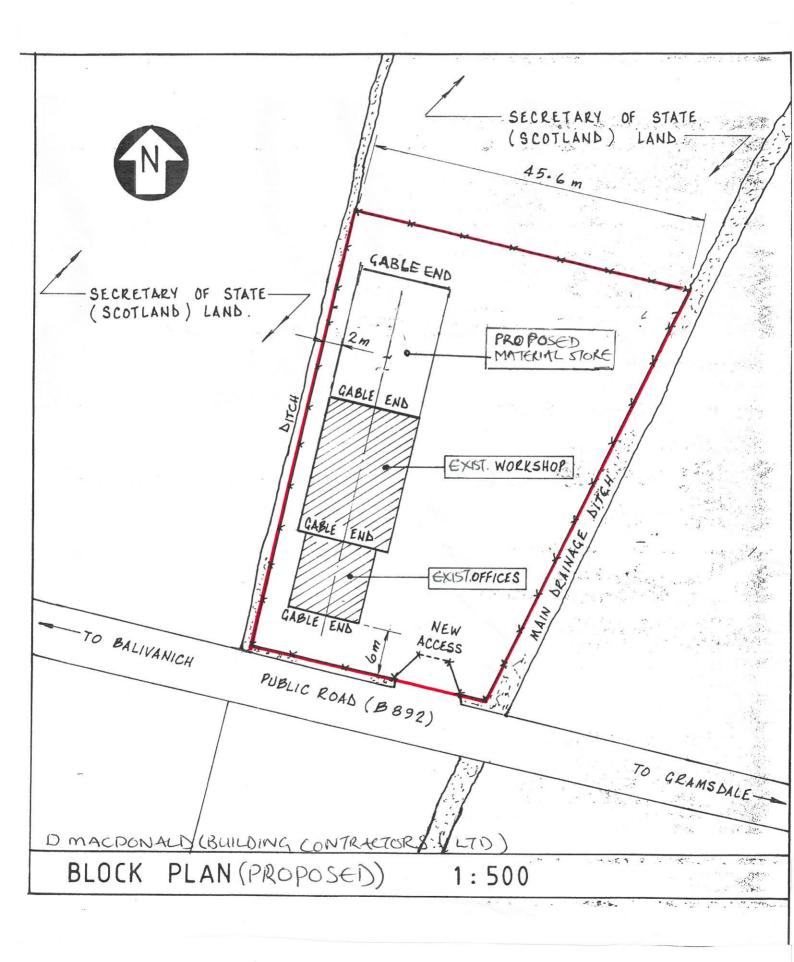

**Application Details** 

| Reference Number                                                    | 24/00488/PPD                                                                                                |
|---------------------------------------------------------------------|-------------------------------------------------------------------------------------------------------------|
| Date registered as valid                                            | 25.10.2024                                                                                                  |
| Description of Development                                          | Proposed 4.2m high rear extension to existing workshop to provide additional storage for building materials |
| Address or description of location to which the development relates | D MacDonald (Building Contractors) Ltd, Balivanich, Isle<br>of Benbecula                                    |
| Applicant Name                                                      | Mr Donald J MacLellan                                                                                       |
| Applicant Address                                                   | D MacDonald (Building Contractors) Ltd, Balivanich, Isle<br>of Benbecula                                    |
| Agent name (if applicable)                                          |                                                                                                             |
| Agent address (if applicable)                                       |                                                                                                             |