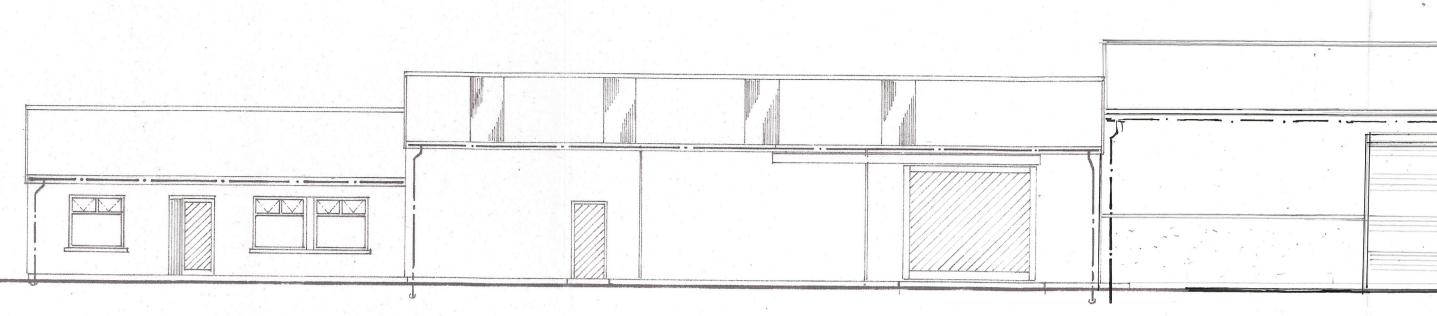

| SCALE: I              | :1,250 <sub>@A3</sub> |
|------|-------------------------------------------------------------------------------------------------------------------------------------------------------------------------------|-----------------------|-----------------------|
| REF: | 3479/CC                                                                                                                                                                       | Easting:<br>Northing: | 78,181<br>854,948     |
|      | Reproduced by permission of Ordnance Survey on behalf of HMSO.<br>© Crown Copyright and database right 2015. All rights reserved.<br>Ordnance Survey Licence Number 100017943 |                       |                       |





SOUTH ELEVATION



EAST ELEVATION





M





M

and the second second

MI

-----

49 11

111

79----