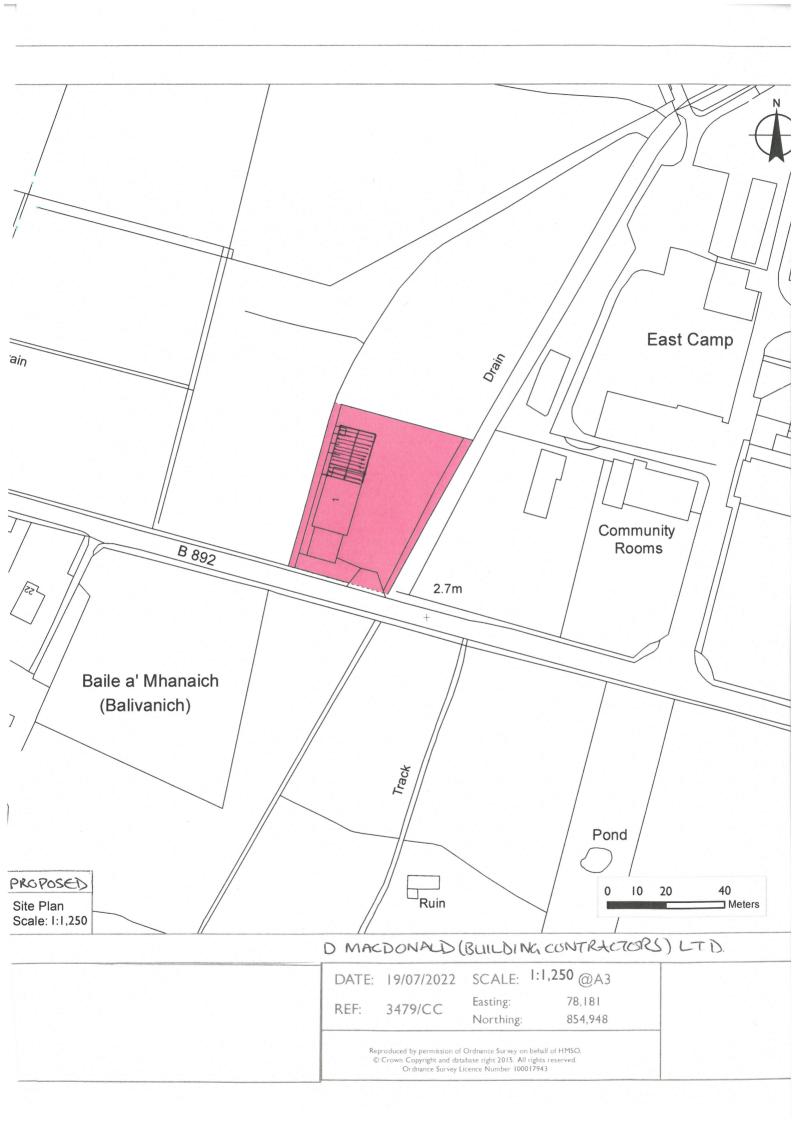

D MAC DONALD (BUILDING CONTRACTORS) LTD. ISLE OF BENBECULA HS7 5LX

| DATE | : 19/07/2022                                                                                                                                                                  | SCALE: I              | :1,250 <sub>@A3</sub> |
|------|-------------------------------------------------------------------------------------------------------------------------------------------------------------------------------|-----------------------|-----------------------|
| REF: | 3479/CC                                                                                                                                                                       | Easting:<br>Northing: | 78,181<br>854,948     |
|      | Reproduced by permission of Ordnance Survey on behalf of HMSO.<br>© Crown Copyright and database right 2015. All rights reserved.<br>Ordnance Survey Licence Number 100017943 |                       |                       |