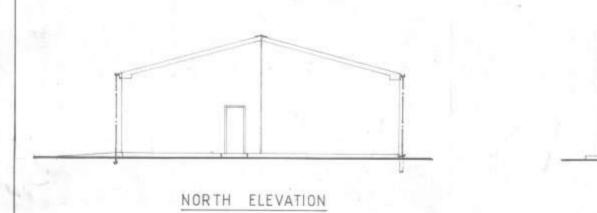

**Application Details** 

| Reference Number                                                    | 24/00488/PPD                                                                                                |
|---------------------------------------------------------------------|-------------------------------------------------------------------------------------------------------------|
| Date registered as valid                                            | 25.10.2024                                                                                                  |
| Description of Development                                          | Proposed 4.2m high rear extension to existing workshop to provide additional storage for building materials |
| Address or description of location to which the development relates | D MacDonald (Building Contractors) Ltd, Balivanich, Isle<br>of Benbecula                                    |
| Applicant Name                                                      | Mr Donald J MacLellan                                                                                       |
| Applicant Address                                                   | D MacDonald (Building Contractors) Ltd, Balivanich, Isle<br>of Benbecula                                    |
| Agent name (if applicable)                                          |                                                                                                             |
| Agent address (if applicable)                                       |                                                                                                             |