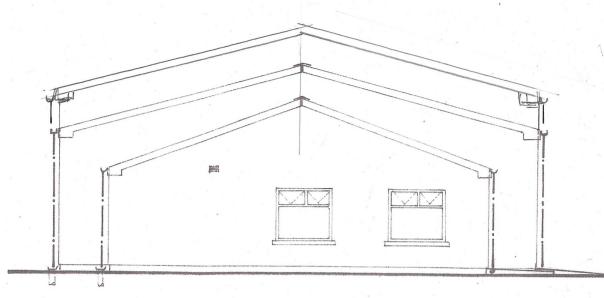

| SCALE: I              | :1,250 <sub>@A3</sub> |
|------|-------------------------------------------------------------------------------------------------------------------------------------------------------------------------------|-----------------------|-----------------------|
| REF: | 3479/CC                                                                                                                                                                       | Easting:<br>Northing: | 78,181<br>854,948     |
|      | Reproduced by permission of Ordnance Survey on behalf of HMSO.<br>© Crown Copyright and database right 2015. All rights reserved.<br>Ordnance Survey Licence Number 100017943 |                       |                       |





SOUTH ELEVATION



EAST ELEVATION





M





M

and the second second

MI

-----

49 11

111

79----