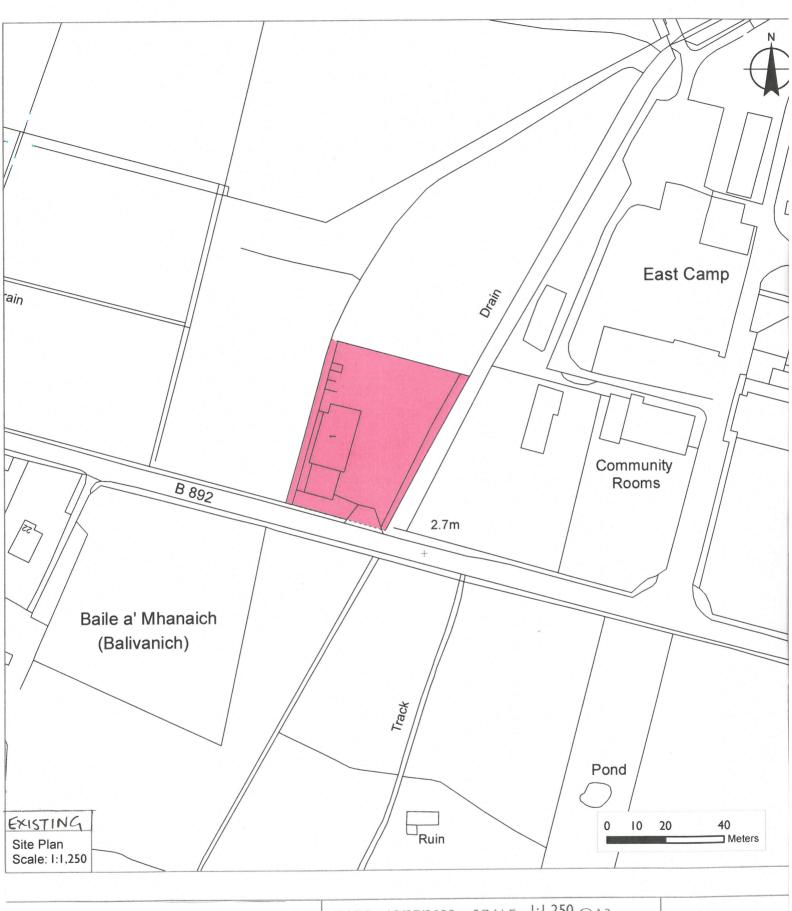

**Application Details** 

| Reference Number                                                    | 24/00488/PPD                                                                                                |
|---------------------------------------------------------------------|-------------------------------------------------------------------------------------------------------------|
| Date registered as valid                                            | 25.10.2024                                                                                                  |
| Description of Development                                          | Proposed 4.2m high rear extension to existing workshop to provide additional storage for building materials |
| Address or description of location to which the development relates | D MacDonald (Building Contractors) Ltd, Balivanich, Isle<br>of Benbecula                                    |
| Applicant Name                                                      | Mr Donald J MacLellan                                                                                       |
| Applicant Address                                                   | D MacDonald (Building Contractors) Ltd, Balivanich, Isle<br>of Benbecula                                    |
| Agent name (if applicable)                                          |                                                                                                             |
| Agent address (if applicable)                                       |                                                                                                             |