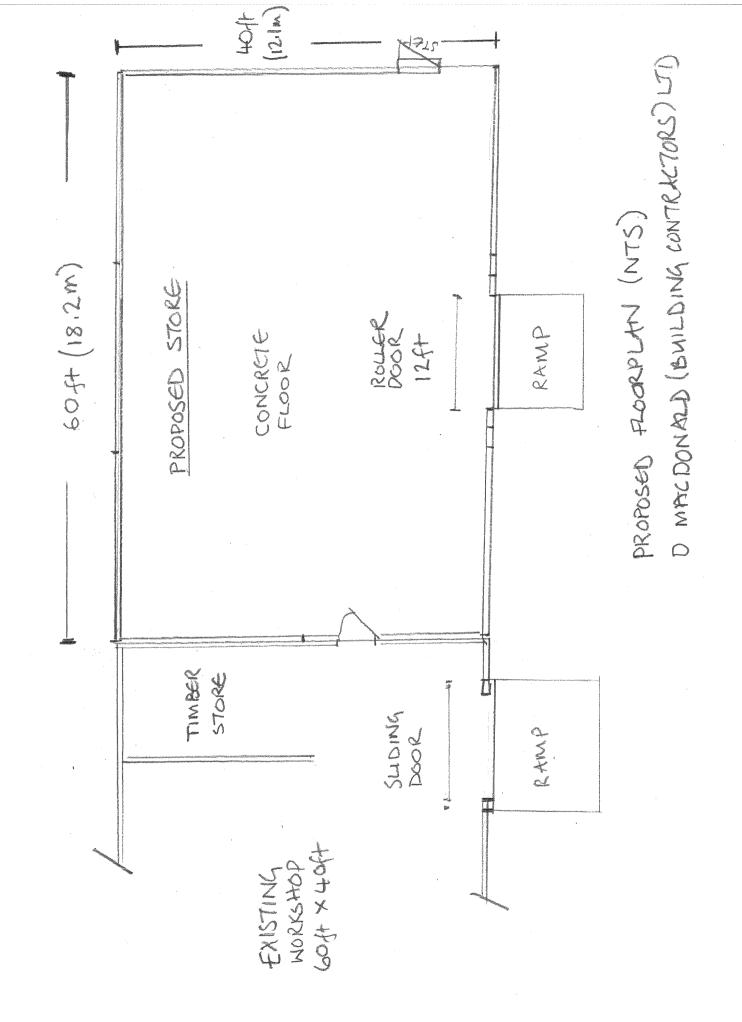

**Application Details** 

| Reference Number                                                    | 24/00488/PPD                                                                                                |
|---------------------------------------------------------------------|-------------------------------------------------------------------------------------------------------------|
| Date registered as valid                                            | 25.10.2024                                                                                                  |
| Description of Development                                          | Proposed 4.2m high rear extension to existing workshop to provide additional storage for building materials |
| Address or description of location to which the development relates | D MacDonald (Building Contractors) Ltd, Balivanich, Isle<br>of Benbecula                                    |
| Applicant Name                                                      | Mr Donald J MacLellan                                                                                       |
| Applicant Address                                                   | D MacDonald (Building Contractors) Ltd, Balivanich, Isle<br>of Benbecula                                    |
| Agent name (if applicable)                                          |                                                                                                             |
| Agent address (if applicable)                                       |                                                                                                             |