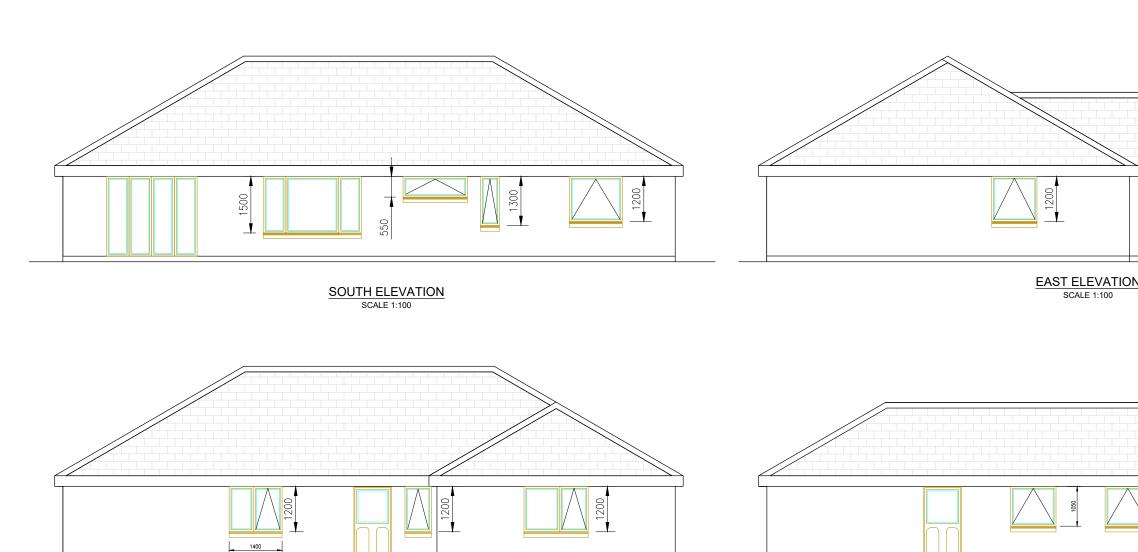

NORTH ELEVATION SCALE 1:100 WEST ELEVATION SCALE 1:100

## EXTERNAL FINISHES:

| 1. Roof            | Concrete roof tiles - Redland Mini<br>Stonewold - black |
|--------------------|---------------------------------------------------------|
| 2. Walls           | Smooth K-rend (white)                                   |
| 3. Doors/windows   | PVCu (anthracite)                                       |
| 4. Fascia & soffit | PVCu (anthracite)                                       |
| 5. Rainwater goods | PVCu (anthracite)                                       |

| 00       DM       [08.10.24] Issued for Planning         Rev       By       Child       Approd       Date       Description         TOTAL DESIGN (LIGHTHILL) LTD         Bailard, 68 Lighthilt         Back, Isle of Levis         HS2 UF         Tel: 01851 827 137       Mob: 07917 806 013       Email: totaldesign@sky.com         Applicant:         Mr Ali Jack |
|-----------------------------------------------------------------------------------------------------------------------------------------------------------------------------------------------------------------------------------------------------------------------------------------------------------------------------------------------------------------------|
| Project<br>Plots 8 Stoneyfield Farm,<br>Sandwick, Isle of Lewis<br>Drawing<br>PROPOSED ELEVATIONS                                                                                                                                                                                                                                                                     |
| Drawn by:     D MacLeod     Date:     05.04.24       Checked by:     Date:     -       Approved by:     -     Date:     -       Drawing No.     S963-B01     00       Drawing Scale:     AS NOTED @ A3                                                                                                                                                                |