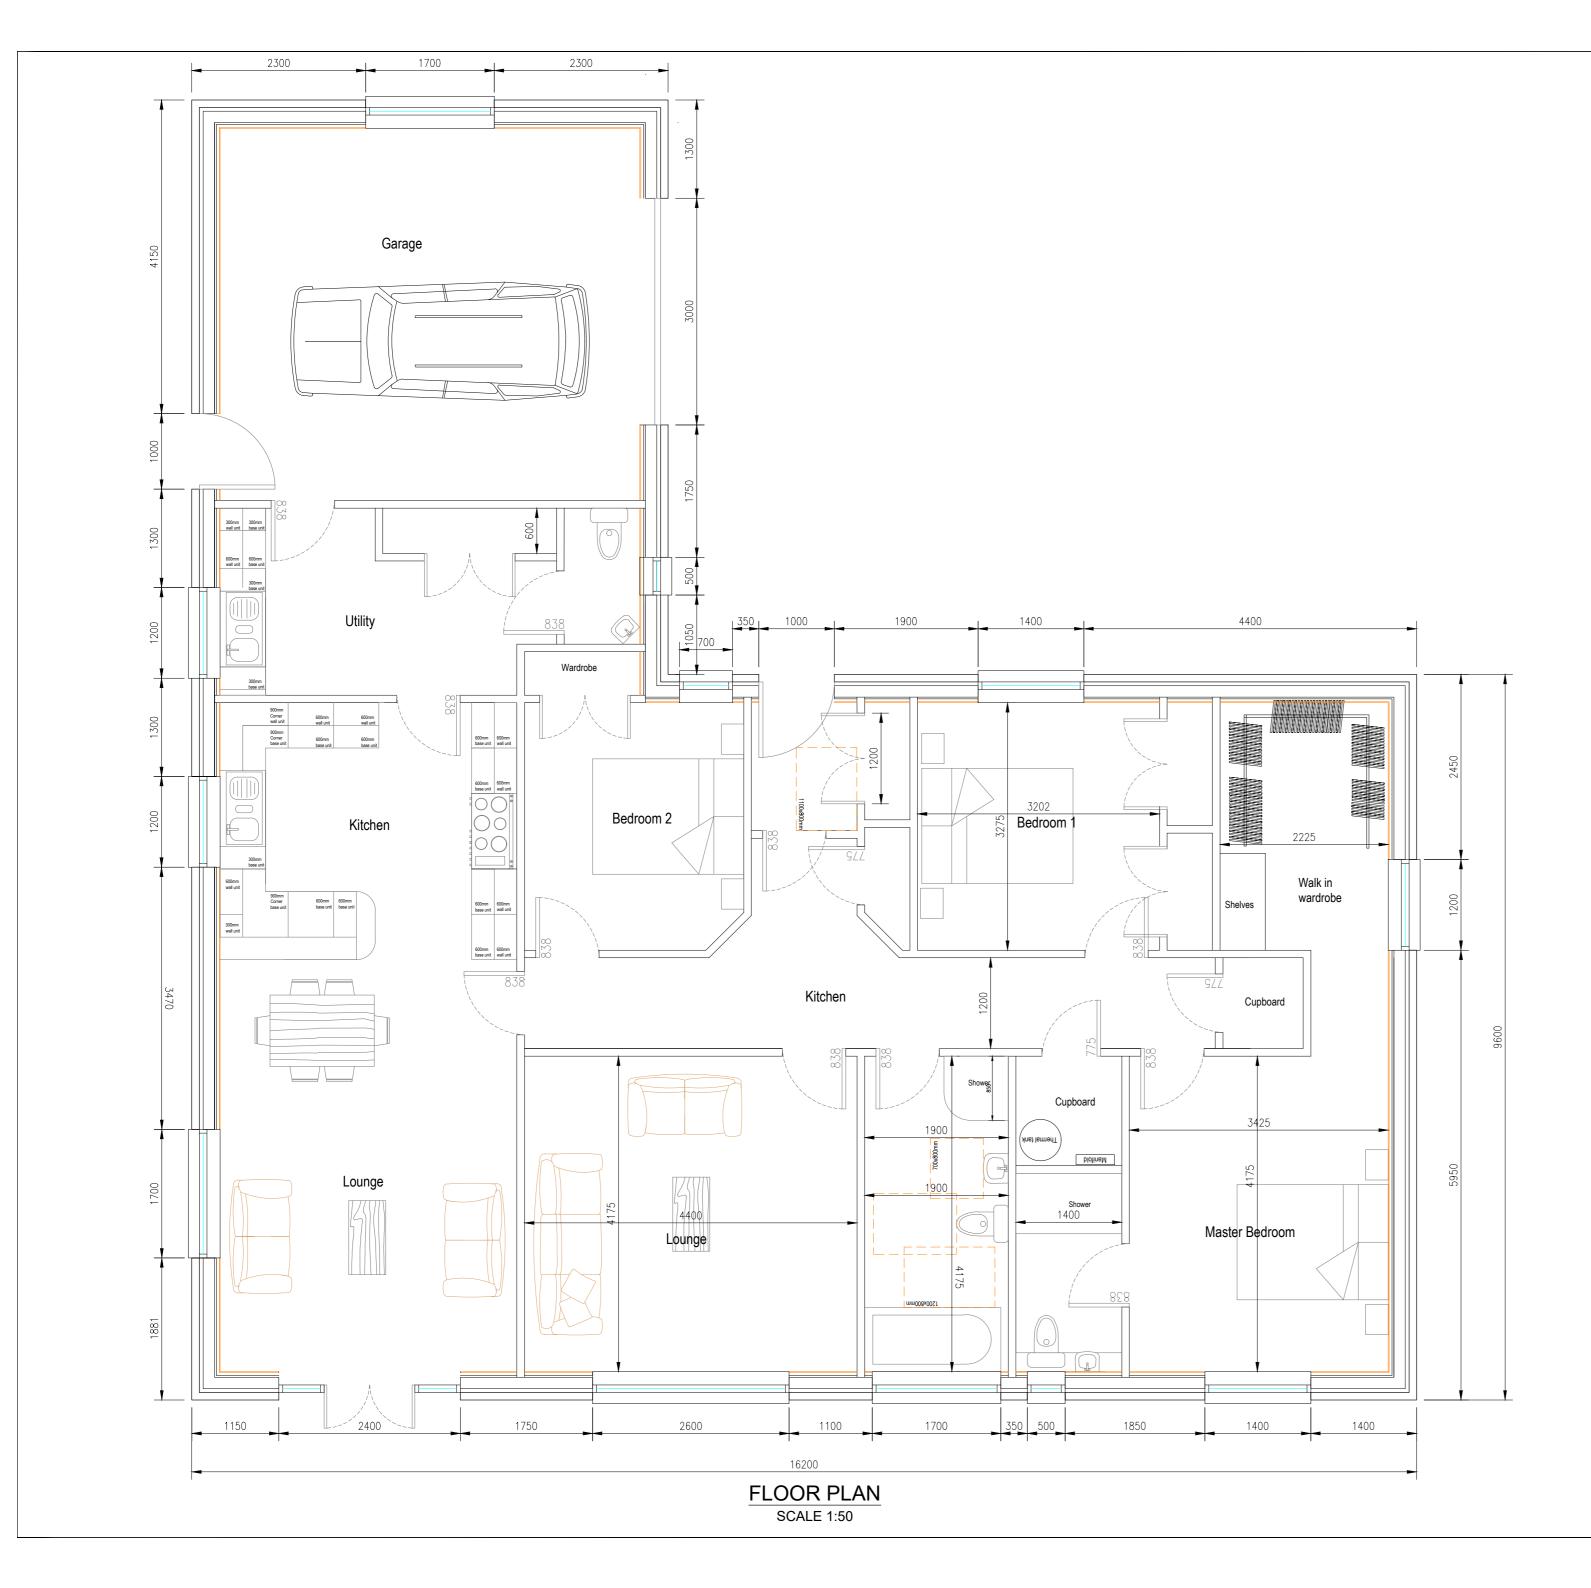

**Application Details** 

| Reference Number                      | 24/00472/PPD                                                       |
|---------------------------------------|--------------------------------------------------------------------|
| Date registered as valid              | 16/10/2024                                                         |
| Description of Development            | Erect house, with integral garage; create access and parking area. |
| Address or description of location to |                                                                    |
| which the development relates         | 8 Stoneyfield Farm, Stornoway, Isle of Lewis                       |
| Co-ordinates                          | N 931 877, E 144 444                                               |
| Applicant Name                        | Mr Ali Jack                                                        |
| Applicant Address                     | 25 Bayhead, Stornoway, Isle of Lewis, HS1 2DU                      |
| Agent name (if applicable)            | Total Design Per Mr John Macleod                                   |
| Agent Address (if applicable)         | 22 Melbost, Isle of Lewis, HS2 0BG                                 |

## Notes:

- This drawing to be read in conjunction with the Architects drawings, specifications and all other relevant drawings (where any inconsistencies occur clarification should be sought from the Project Manager immediately)
- This drawings to be read in conjunction with the Structural Engineers specification and structural over-marked drawings
- All dimensions and levels to be checked on site and any discrepancies identified prior to commencement of work.
- 4) All dimensions in millimetres unless otherwise noted.
- 5) All levels in metres unless otherwise noted.