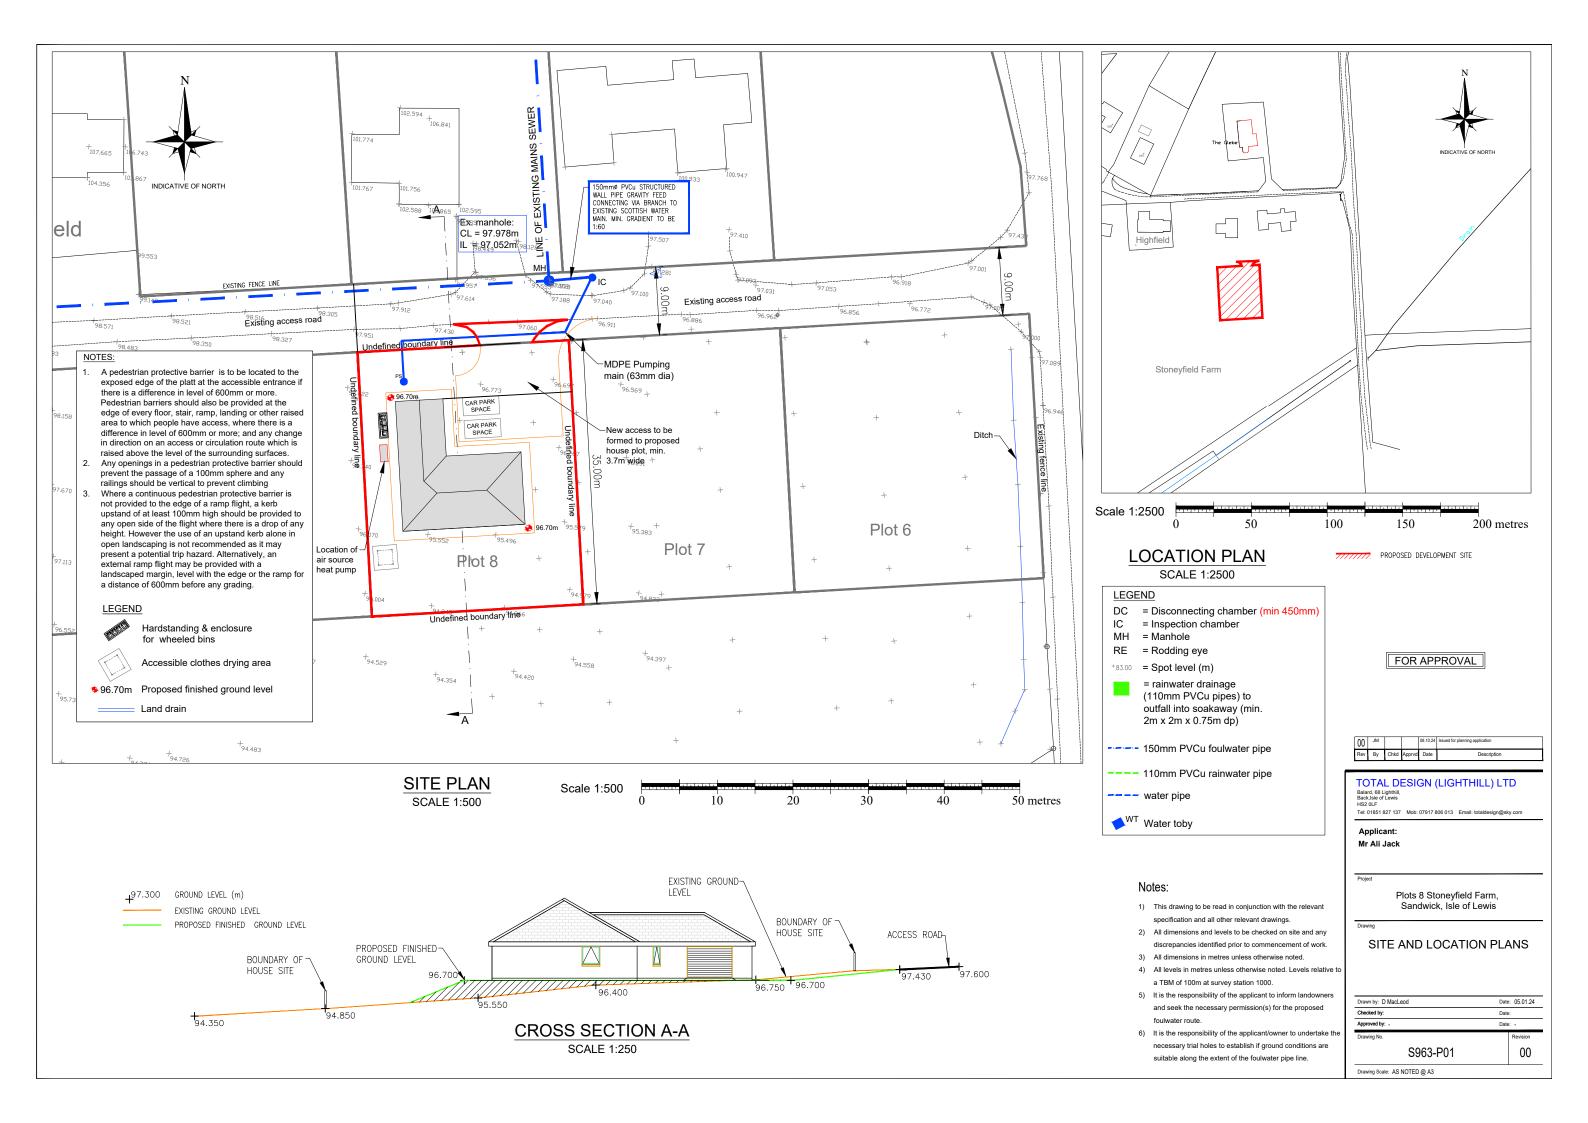

**Application Details** 

| Reference Number                      | 24/00472/PPD                                                       |
|---------------------------------------|--------------------------------------------------------------------|
| Date registered as valid              | 16/10/2024                                                         |
| Description of Development            | Erect house, with integral garage; create access and parking area. |
| Address or description of location to |                                                                    |
| which the development relates         | 8 Stoneyfield Farm, Stornoway, Isle of Lewis                       |
| Co-ordinates                          | N 931 877, E 144 444                                               |
| Applicant Name                        | Mr Ali Jack                                                        |
| Applicant Address                     | 25 Bayhead, Stornoway, Isle of Lewis, HS1 2DU                      |
| Agent name (if applicable)            | Total Design Per Mr John Macleod                                   |
| Agent Address (if applicable)         | 22 Melbost, Isle of Lewis, HS2 0BG                                 |

## EXTERNAL FINISHES:

| 1. Roof            | Concrete roof tiles - Redland Mini<br>Stonewold - black |
|--------------------|---------------------------------------------------------|
| 2. Walls           | Smooth K-rend (white)                                   |
| 3. Doors/windows   | PVCu (anthracite)                                       |
| 4. Fascia & soffit | PVCu (anthracite)                                       |
| 5. Rainwater goods | PVCu (anthracite)                                       |

## Notes:

- This drawing to be read in conjunction with the relevant specification and all other relevant drawings.
- All dimensions and levels to be checked on site and any discrepancies identified prior to commencement of work.
- 3) All dimensions in metres unless otherwise noted.
- All levels in metres unless otherwise noted. Levels relative to an approx.