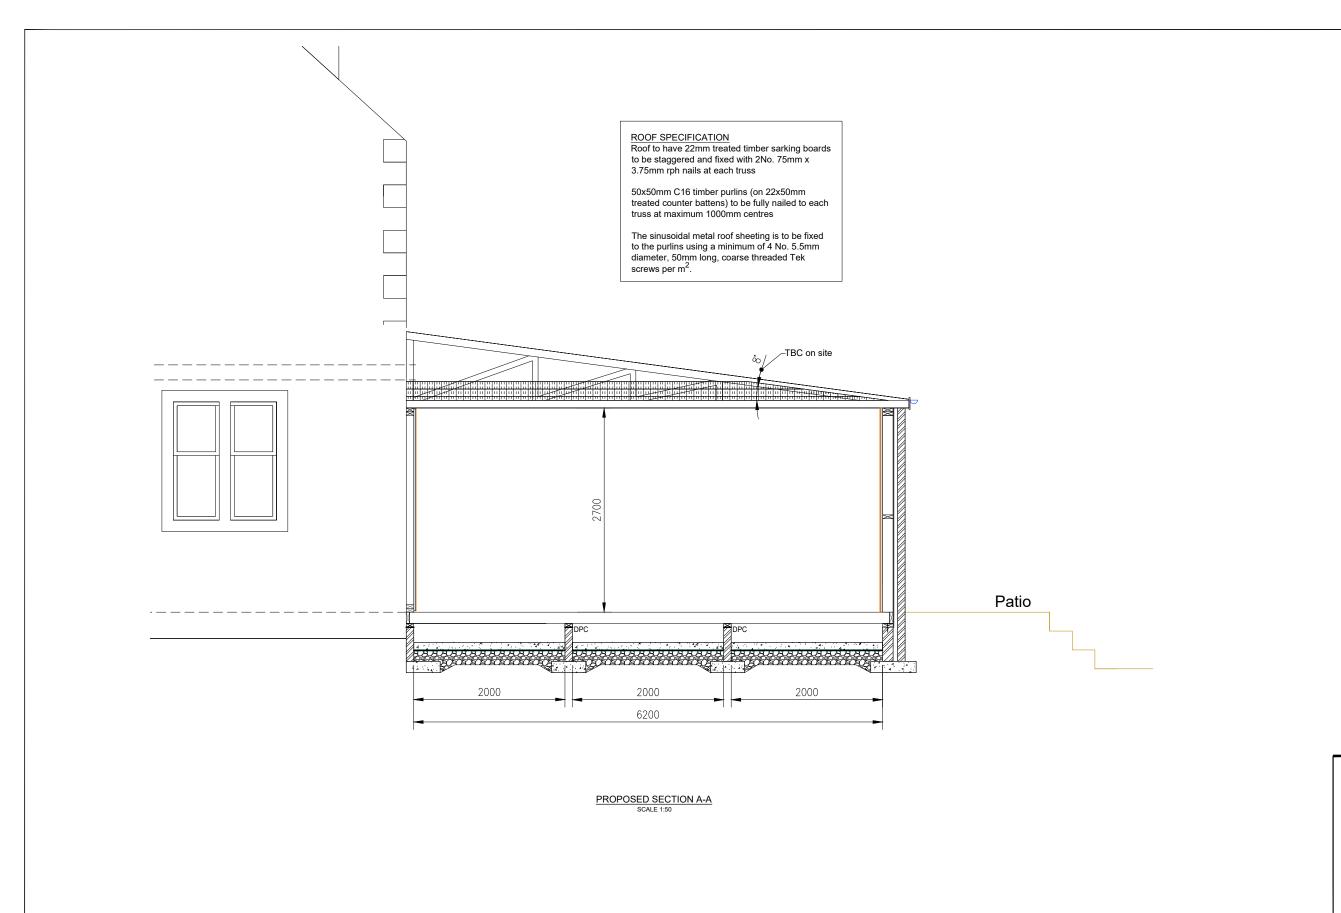

#### Applicant: Ann Murray

Alterations & extension, 3 Matheson Road, Stornoway

**TYPICAL CROSS SECTION** 

| Drawn by: D MacLeod          | Date: 23.09.24 |
|------------------------------|----------------|
| Checked by:                  | Date:          |
| Approved by: -               | Date: -        |
| Drawing No.                  | Revision       |
| S936-006                     | 00             |
| Drawing Scale: AS NOTED @ A3 | '              |

### Notes:

- 1) This drawing to be read in conjunction with the relevant specification and all other relevant drawings.
- 2) All dimensions and levels to be checked on site and any discrepancies identified prior to commencement of work.
- 3) All dimensions in metres unless otherwise noted.
- 4) All levels in metres unless otherwise noted. Levels relative to an approx.

4) All levels in metres unless otherwise noted.

1) This drawing to be read in conjunction with the relevant specification and all other relevant drawings. 2) All dimensions and levels to be checked on site and any discrepancies identified prior to commencement of work.

3) All dimensions in metres unless otherwise noted.

Notes: