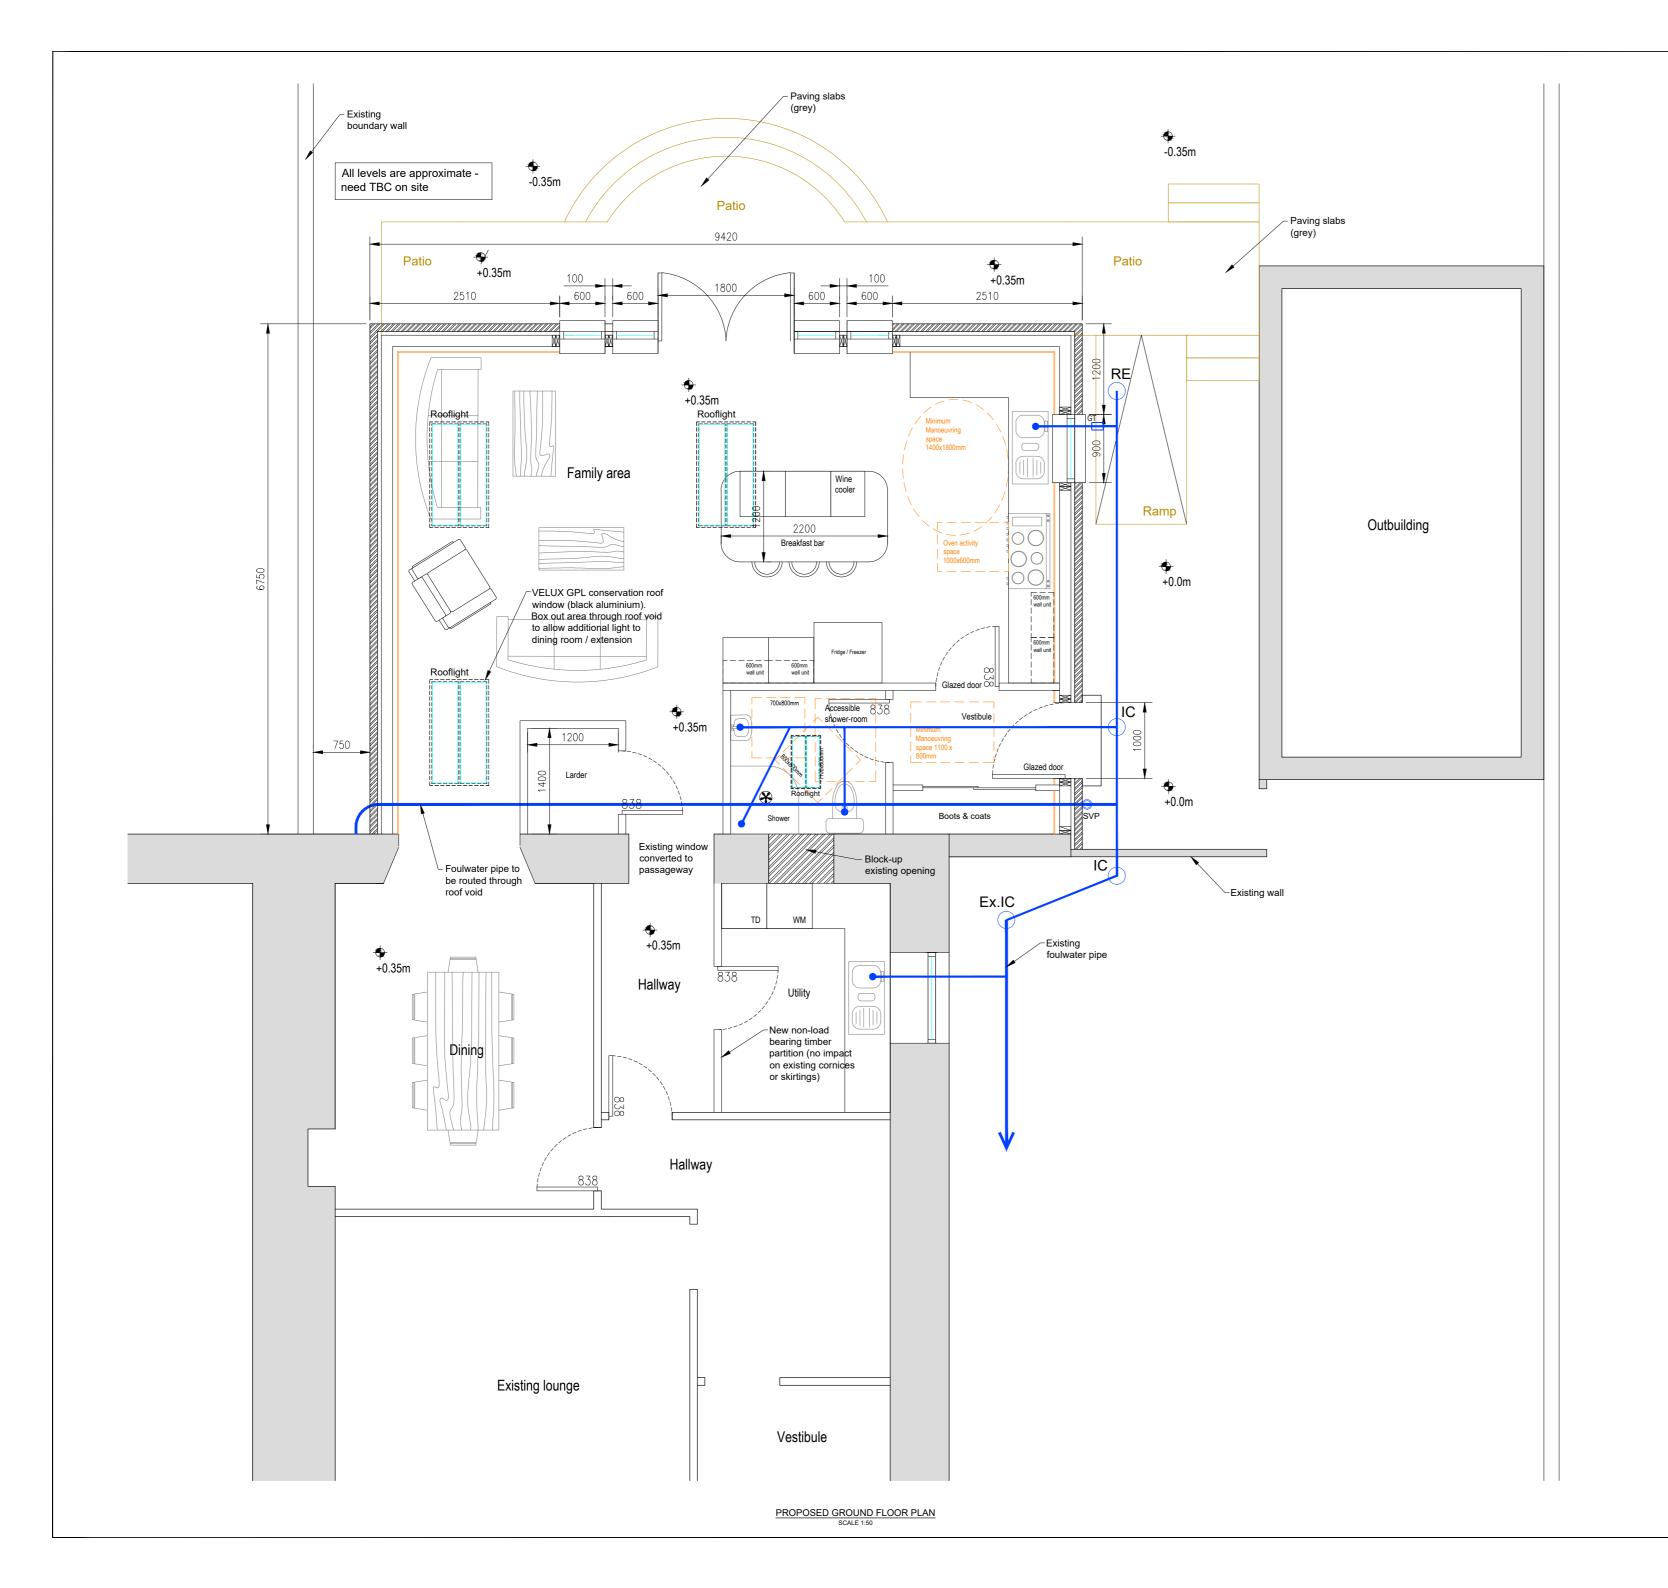

# PROPOSED GROUND FLOOR PLAN

| Drawn by: D MacLeod | Date: 01.02.24 |  |
|---------------------|----------------|--|
| Checked by:         | Date:          |  |
| Approved by: _      | Date: -        |  |
| Drawing No.         | Revision       |  |
| S936-005            | 01             |  |