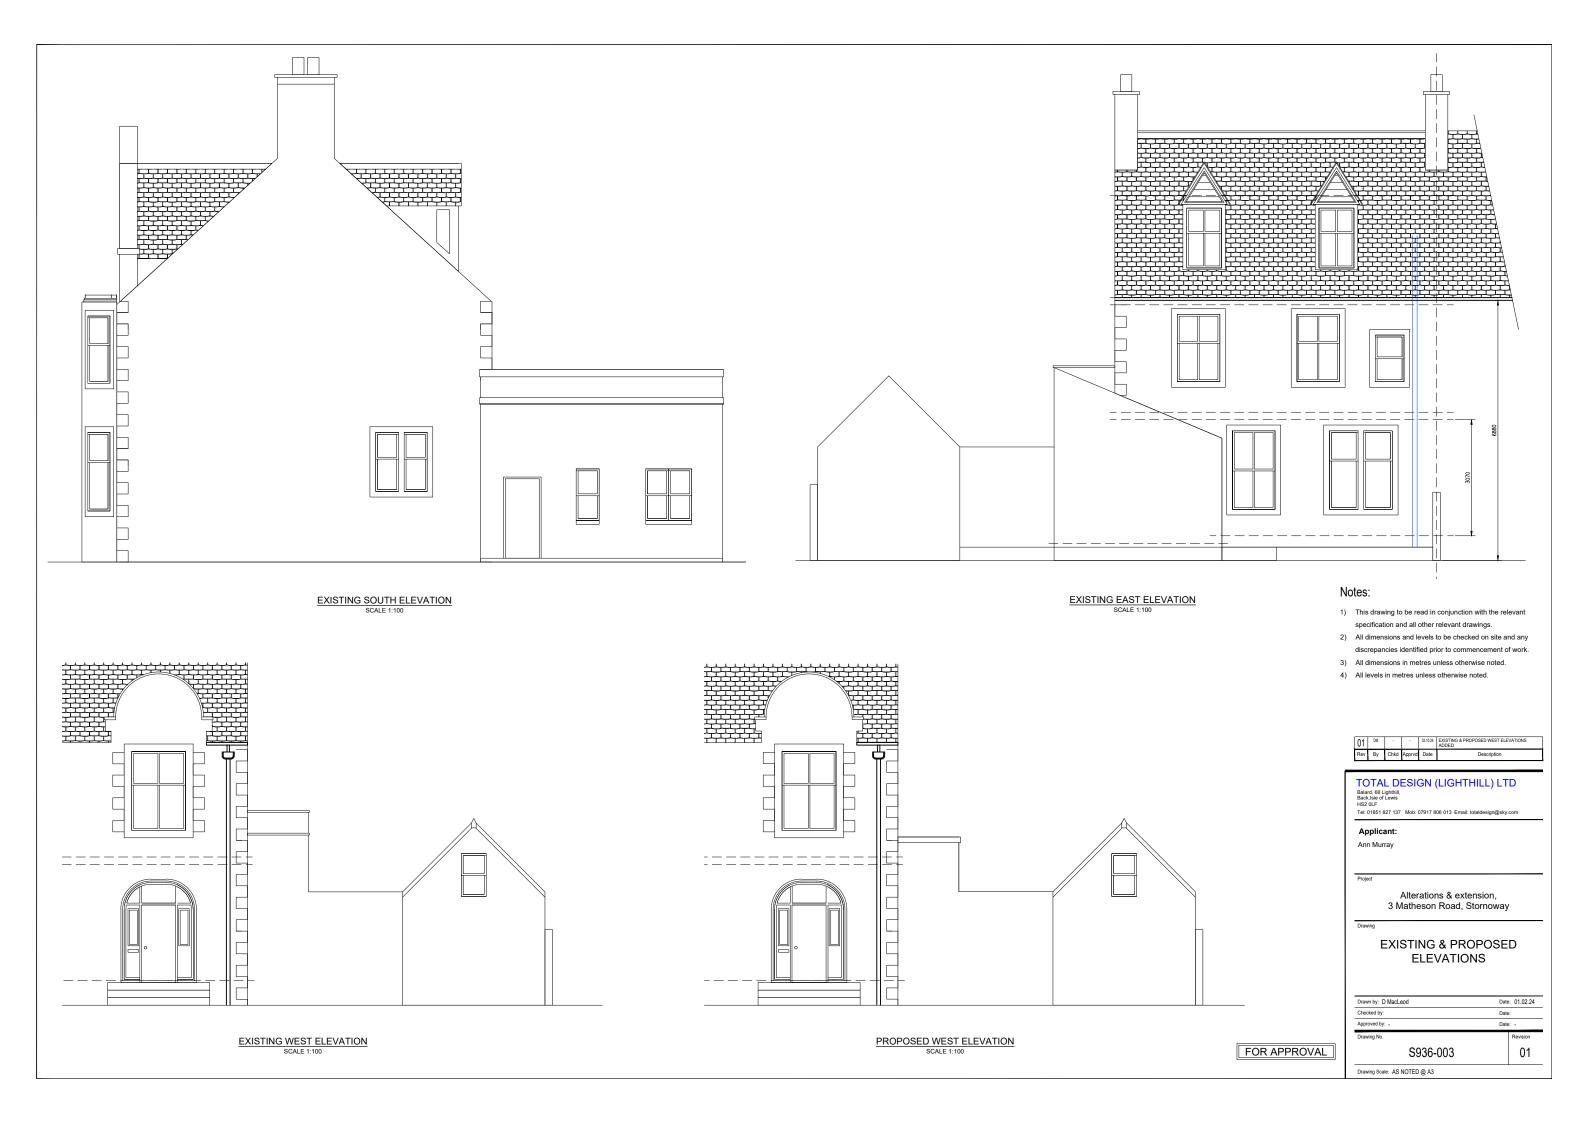

#### EXISTING FLOOR PLANS AND ELEVATIONS

| Drawn by: D MacLeod | Date: 01.02.24 |
|---------------------|----------------|
| Checked by:         | Date:          |
| Approved by: -      | Date: -        |
| Drawing No.         | Revision       |
| S936-002            | 00             |

### Notes:

- 1) This drawing to be read in conjunction with the relevant specification and all other relevant drawings.
- 2) All dimensions and levels to be checked on site and any discrepancies identified prior to commencement of work.
- 3) All dimensions in metres unless otherwise noted.
- 4) All levels in metres unless otherwise noted.