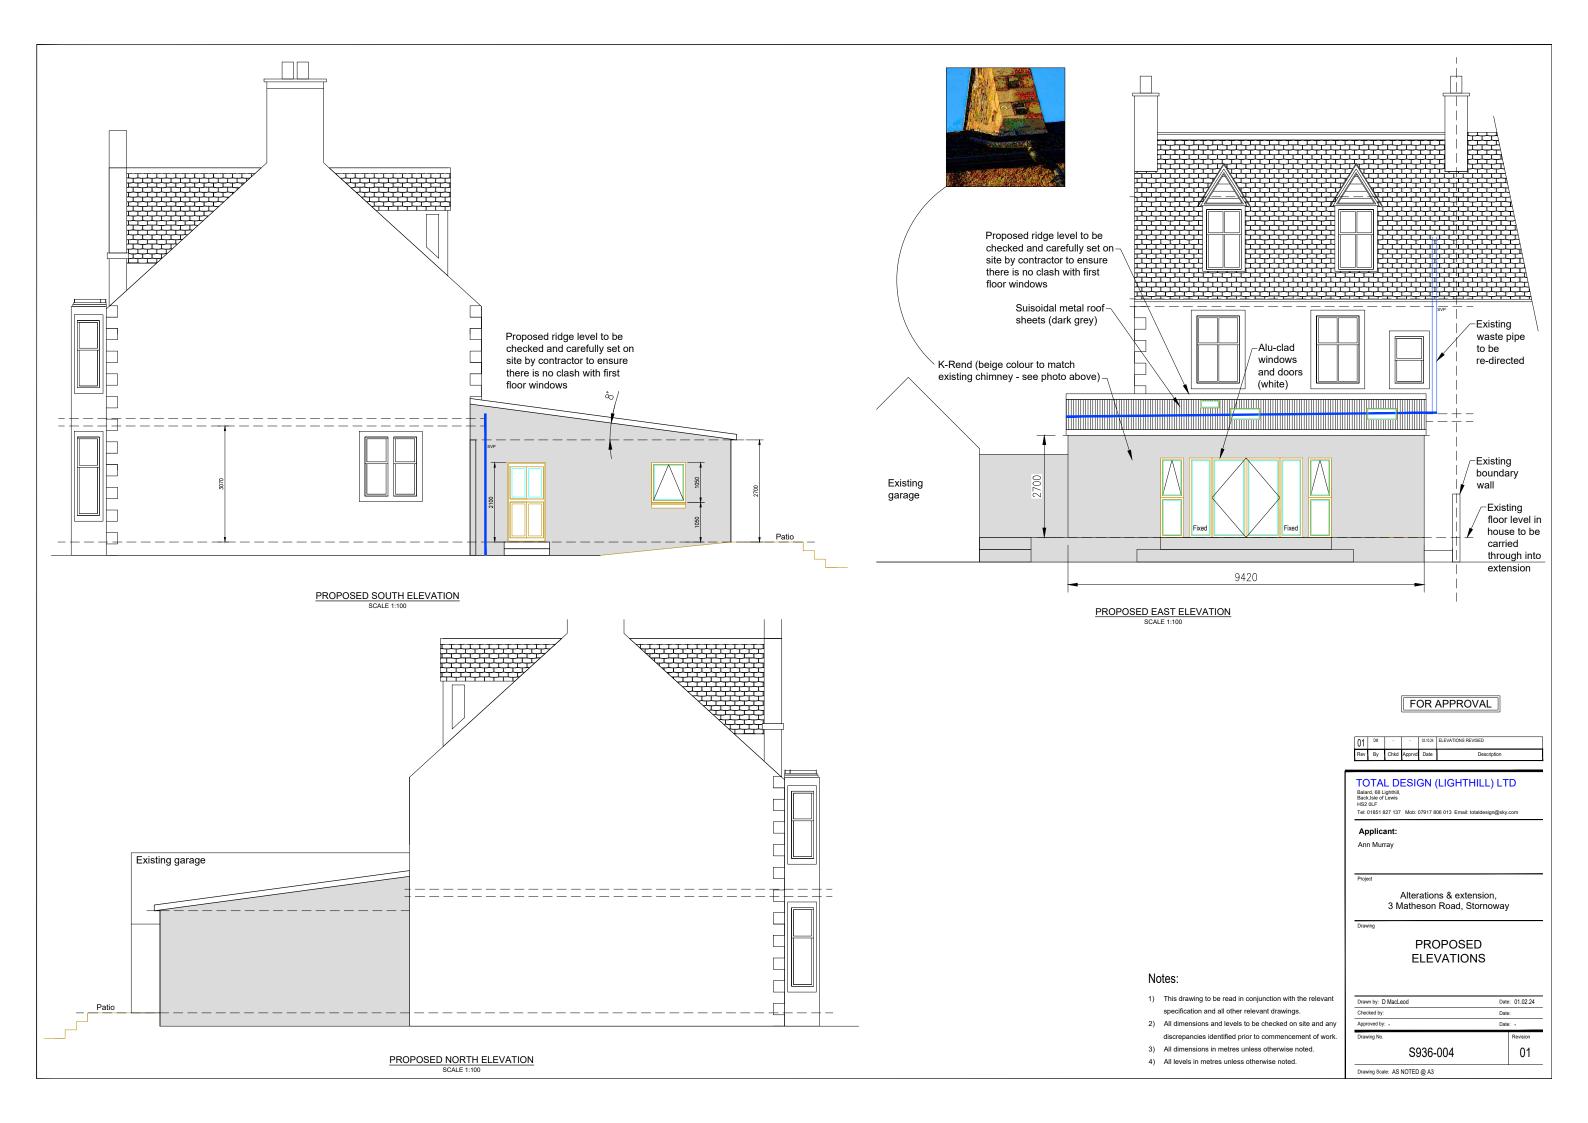

### Notes:

- 1) This drawing to be read in conjunction with the relevant specification and all other relevant drawings.
- 2) All dimensions and levels to be checked on site and any discrepancies identified prior to commencement of work.
- 3) All dimensions in metres unless otherwise noted.
- 4) All levels in metres unless otherwise noted. Levels relative to an approx.

4) All levels in metres unless otherwise noted.

1) This drawing to be read in conjunction with the relevant specification and all other relevant drawings. 2) All dimensions and levels to be checked on site and any discrepancies identified prior to commencement of work.

3) All dimensions in metres unless otherwise noted.

Notes: