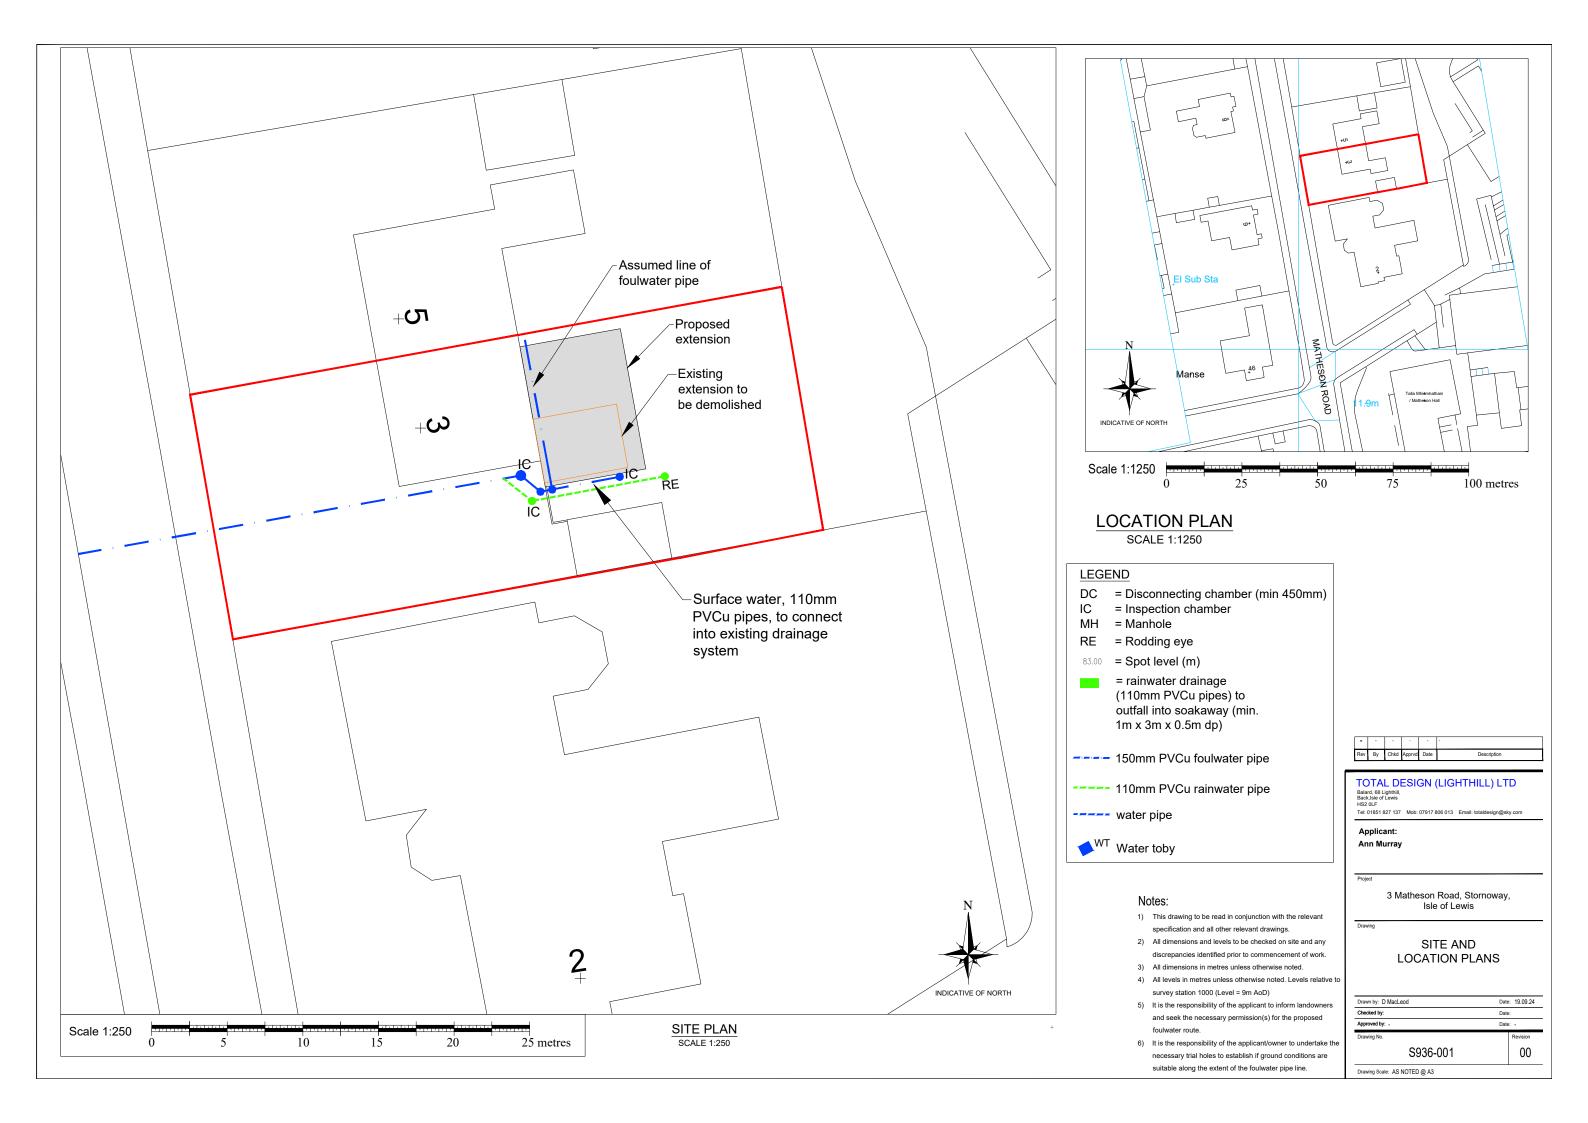

**Application Details** 

Reference Number: 24/00465/LBC

Date registered as valid: 03 October 2024

Description of Development: Demolish existing rear extension. Erect new single storey

rear extension. Add additional non-load bearing internal

wall.

Address or description of location to

which the development relates: 3 Matheson Road, Isle of Lewis (E:142724 N:932962)

Applicant Name: Mrs Ann Murray

Applicant Address 3 Matheson Road, Stornoway, Isle of Lewis
Agent name (if applicable) David Macleod – Total Design (Lighthill) Ltd
Agent address (if applicable) Balard, 68 Lighthill, Back, Isle of Lewis

### Notes:

- 1) This drawing to be read in conjunction with the relevant specification and all other relevant drawings.
- 2) All dimensions and levels to be checked on site and any discrepancies identified prior to commencement of work.
- 3) All dimensions in metres unless otherwise noted.
- 4) All levels in metres unless otherwise noted. Levels relative to an approx.