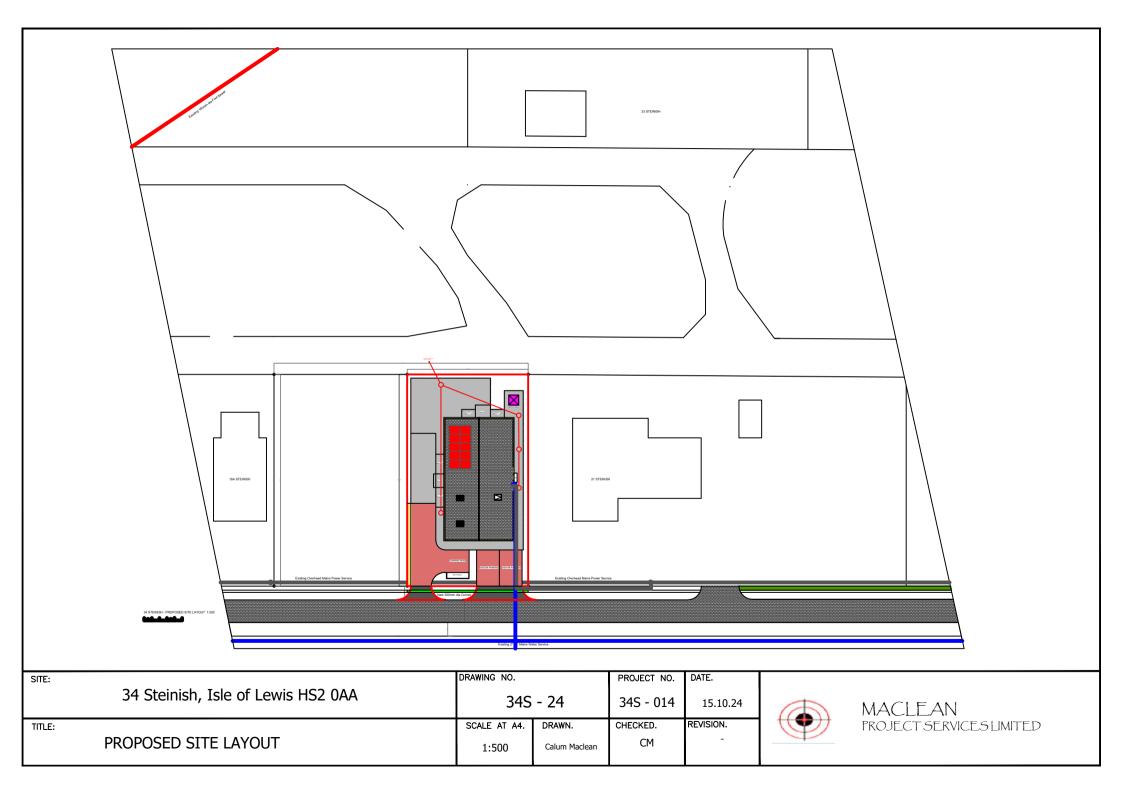

## PROPOSED HOUSE SITE AT 34 STEINISH, NA H-EILEANAN AN IAR, HS2 0AA

HOUSE SITE DIMENSIONS :-16 metres frontage x 28 metres depth

0 250 500 1000

All dimensions in millimetr

NORTH WEST ELEVATION