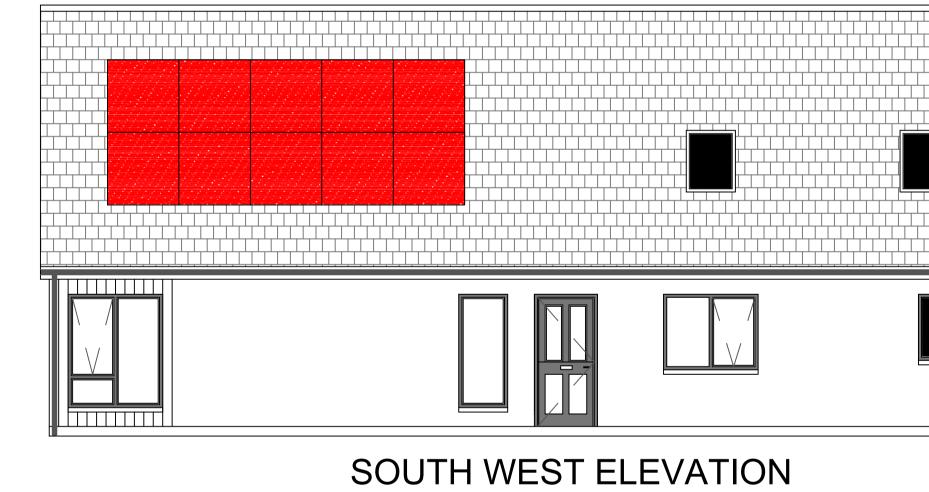

## NORTH EAST ELEVATION

Roof Finish : Redland Slate Grey Mini Stonewold Roof Tiles with Ventilated Dry Ridge, Verge & Eaves systems all installed to Manufacturer instruction.

Solar PV System by ASAT Limited : 4.25kW in roof Solar array with Inverter & battery storage. Mitsubishi Ecodan Air Source powered underfloor heating to Ground Floor area with Dimplex Quantum storage heating on Upper Floor.

Fascia & Rainwater Goods : Swish Anthracite Grey PVCu Fascia, barge & ventilated soffit boards with Marley4Life 100mm Black deepflow gutters & 68mm dia. black downpipes. Rainwater to discharge to existing drainage ditch at rear of property.

External Wall finishes : White Smooth Render K Rend or equal finish with smooth cement ingoes. Grey chip finish below bellcast. Cedral Grey vertical cladding to North West Gable & short returns.

External Doors & Windows : Lockable Anthracite Grey PVCu double glazed outward opening casement windows with trickle vents & restrictor catches by Nessglaze Limited.

External doors to be Anthracite Grey High Performance Doorsets with low sills & espagnolette locking by Nessglaze Limited. Velux or equal PVC Top Hung Escape style windows, obscure glazed in Shower Room locations.