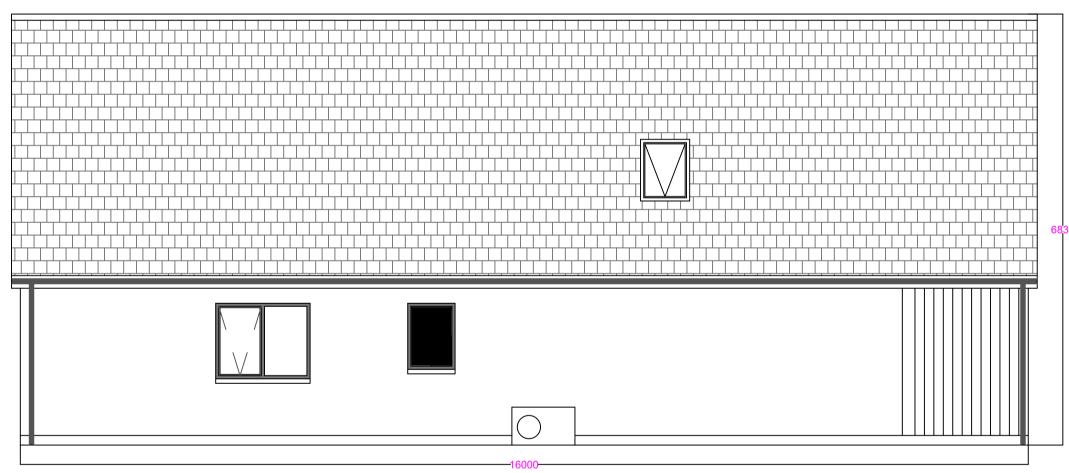

## NORTH EAST ELEVATION

Roof Finish : Redland Slate Grey Mini Stonewold Roof Tiles with Ventilated Dry Ridge, Verge & Eaves systems all installed to Manufacturer instruction.

Solar PV System by ASAT Limited : 4.25kW in roof Solar array with Inverter & battery storage. Mitsubishi Ecodan Air Source powered underfloor heating to Ground Floor area with Dimplex Quantum storage heating on Upper Floor.

Fascia & Rainwater Goods : Swish Anthracite Grey PVCu Fascia, barge & ventilated soffit boards with Marley4Life 100mm Black deepflow gutters & 68mm dia. black downpipes. Rainwater to discharge to existing drainage ditch at rear of property.

External Wall finishes : White Smooth Render K Rend or equal finish with smooth cement ingoes. Grey chip finish below bellcast. Cedral Grey vertical cladding to North West Gable & short returns.

External Doors & Windows : Lockable Anthracite Grey PVCu double glazed outward opening casement windows with trickle vents & restrictor catches by Nessglaze Limited.

External doors to be Anthracite Grey High Performance Doorsets with low sills & espagnolette locking by Nessglaze Limited. Velux or equal PVC Top Hung Escape style windows, obscure glazed in Shower Room locations.