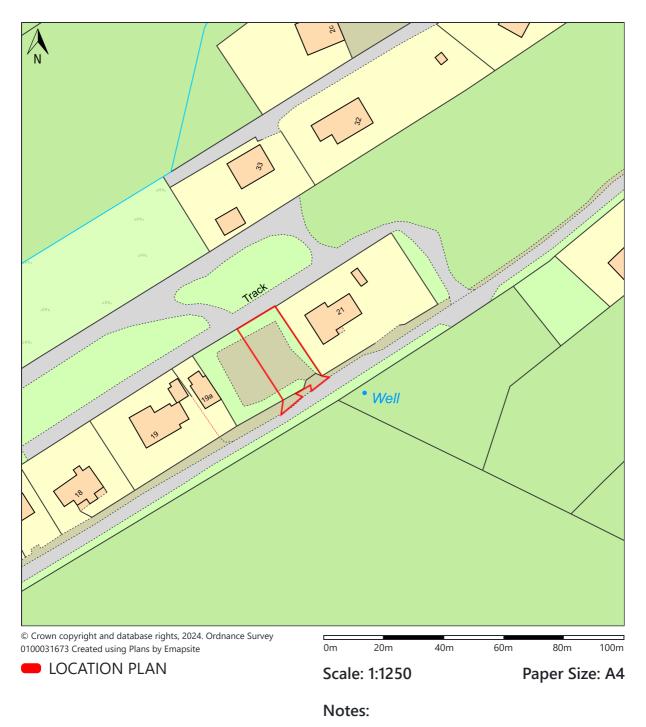

**Application Details** 

| Reference Number                      | 24/00462/PPD                                                     |
|---------------------------------------|------------------------------------------------------------------|
| Date registered as valid              | 24/10/2024                                                       |
| Description of Development            | Erect dwelling. Create access and parking. Install solar panels. |
| Address or description of location to |                                                                  |
| which the development relates         | 34 Steinish, Isle of Lewis                                       |
| Co-ordinates                          | N 933 951, E 144 839                                             |
| Applicant Name                        | Mr John Hughson                                                  |
| Applicant Address                     | 93B Bakers Road, Stornoway, Isle of Lewis, HS2 0EA               |
| Agent name (if applicable)            | Mr Calum Maclean, Maclean Project Services Ltd                   |
| Agent Address (if applicable)         | 80 Upper Bayble, Point, Isle of Lewis, HS2 0QH                   |

## PROPOSED HOUSE SITE AT 34 STEINISH, NA H-EILEANAN AN IAR, HS2 0AA

HOUSE SITE DIMENSIONS :-16 metres frontage x 28 metres depth

0 250 500 1000

All dimensions in millimetr

NORTH WEST ELEVATION