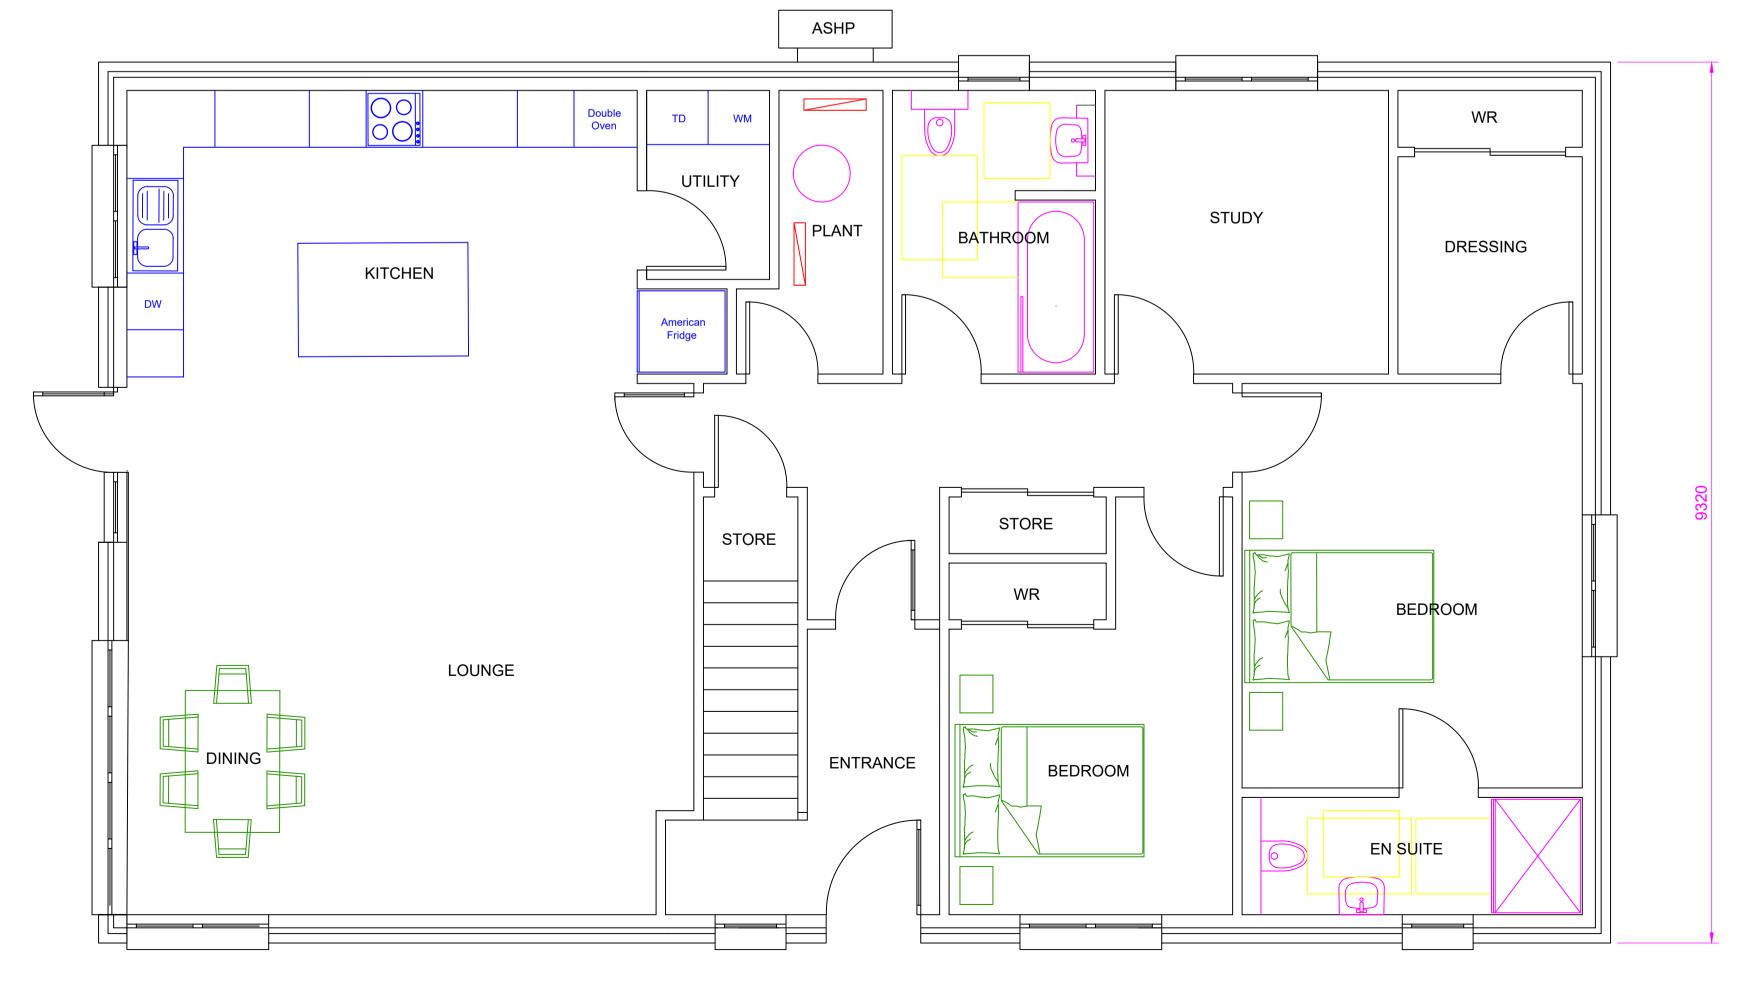

## 34 STEINISH - GROUND FLOOR PLAN

All dimensions in millimetrres

0 250 500 1000 Scale 1:40@ A1

34 STEINISH - UPPER FLOOR PLAN

|                     | Notes:                                                                    |  |  |
|---------------------|---------------------------------------------------------------------------|--|--|
|                     |                                                                           |  |  |
|                     |                                                                           |  |  |
|                     |                                                                           |  |  |
|                     |                                                                           |  |  |
|                     |                                                                           |  |  |
|                     |                                                                           |  |  |
|                     |                                                                           |  |  |
|                     |                                                                           |  |  |
|                     |                                                                           |  |  |
|                     |                                                                           |  |  |
|                     |                                                                           |  |  |
|                     |                                                                           |  |  |
|                     |                                                                           |  |  |
|                     |                                                                           |  |  |
|                     |                                                                           |  |  |
|                     |                                                                           |  |  |
|                     |                                                                           |  |  |
|                     |                                                                           |  |  |
|                     |                                                                           |  |  |
|                     |                                                                           |  |  |
|                     |                                                                           |  |  |
|                     |                                                                           |  |  |
|                     |                                                                           |  |  |
|                     |                                                                           |  |  |
|                     |                                                                           |  |  |
|                     |                                                                           |  |  |
|                     |                                                                           |  |  |
|                     |                                                                           |  |  |
|                     |                                                                           |  |  |
|                     |                                                                           |  |  |
|                     |                                                                           |  |  |
|                     |                                                                           |  |  |
|                     |                                                                           |  |  |
|                     |                                                                           |  |  |
|                     |                                                                           |  |  |
|                     |                                                                           |  |  |
|                     |                                                                           |  |  |
|                     |                                                                           |  |  |
|                     |                                                                           |  |  |
|                     |                                                                           |  |  |
| STATUS :            |                                                                           |  |  |
| 5IAIUS :            | PLANNING                                                                  |  |  |
|                     |                                                                           |  |  |
|                     | MACLEAN<br>PROJECT SERVICES LIMITED                                       |  |  |
|                     |                                                                           |  |  |
| CLIENT :            | JOHN HUGHSON                                                              |  |  |
|                     | 93B Bakers Road<br>Newmarket, Isle of Lewis                               |  |  |
| PROJECT :           | HS2 OEA                                                                   |  |  |
| NEW DWELLINGHOUSE   |                                                                           |  |  |
| SITE ADDRESS :      |                                                                           |  |  |
| SHE ADDRESS :       | 34 STEINISH<br>ISLE OF LEWIS HS2 0AA                                      |  |  |
| TITLE:              |                                                                           |  |  |
| PRO<br>SCALE AT A1: | DPOSED FLOOR PLANS                                                        |  |  |
| PROJECT NO:         | DATE: DRAWN: CHECKED:   11.10.24 Calum Maclean CM   DRAWING NO: REVISION: |  |  |
| 34S - 24            | 34S - 004 -                                                               |  |  |
| I                   | · · · · · ·                                                               |  |  |