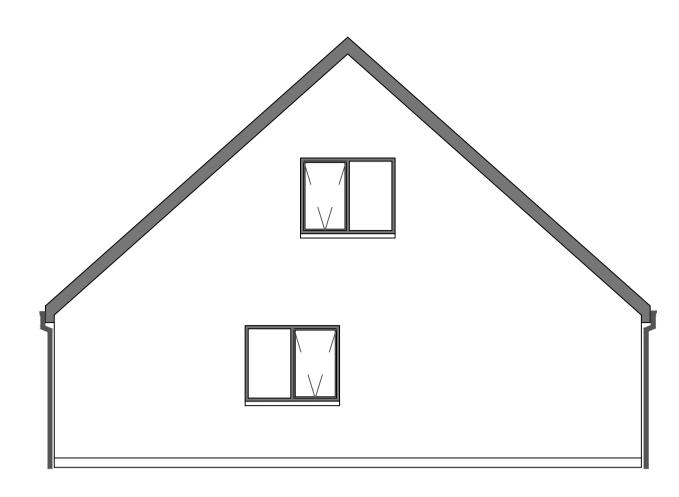

SOUTH EAST ELEVATION

|                | Notes:                                                 |
|----------------|--------------------------------------------------------|
|                |                                                        |
|                |                                                        |
|                |                                                        |
|                |                                                        |
|                |                                                        |
|                |                                                        |
|                |                                                        |
|                |                                                        |
|                |                                                        |
|                |                                                        |
|                |                                                        |
|                |                                                        |
|                |                                                        |
|                |                                                        |
|                |                                                        |
|                |                                                        |
|                |                                                        |
|                |                                                        |
|                |                                                        |
|                |                                                        |
|                |                                                        |
|                |                                                        |
|                |                                                        |
|                |                                                        |
|                |                                                        |
|                |                                                        |
|                |                                                        |
|                |                                                        |
|                |                                                        |
|                |                                                        |
|                |                                                        |
| STATUS :       | PLANNING                                               |
|                |                                                        |
|                | MACLEAN<br>PROJECT SERVICES LIMITED                    |
| CLIENT :       | JOHN HUGHSON                                           |
|                | 93B Bakers Road<br>Newmarket, Isle of Lewis<br>HS2 0EA |
| PROJECT :      | W DWELLINGHOUSE                                        |
| SITE ADDRESS : | 34 STEINISH                                            |
|                |                                                        |
| TITLE:         | ISLE OF LEWIS HS2 0AA                                  |
|                |                                                        |