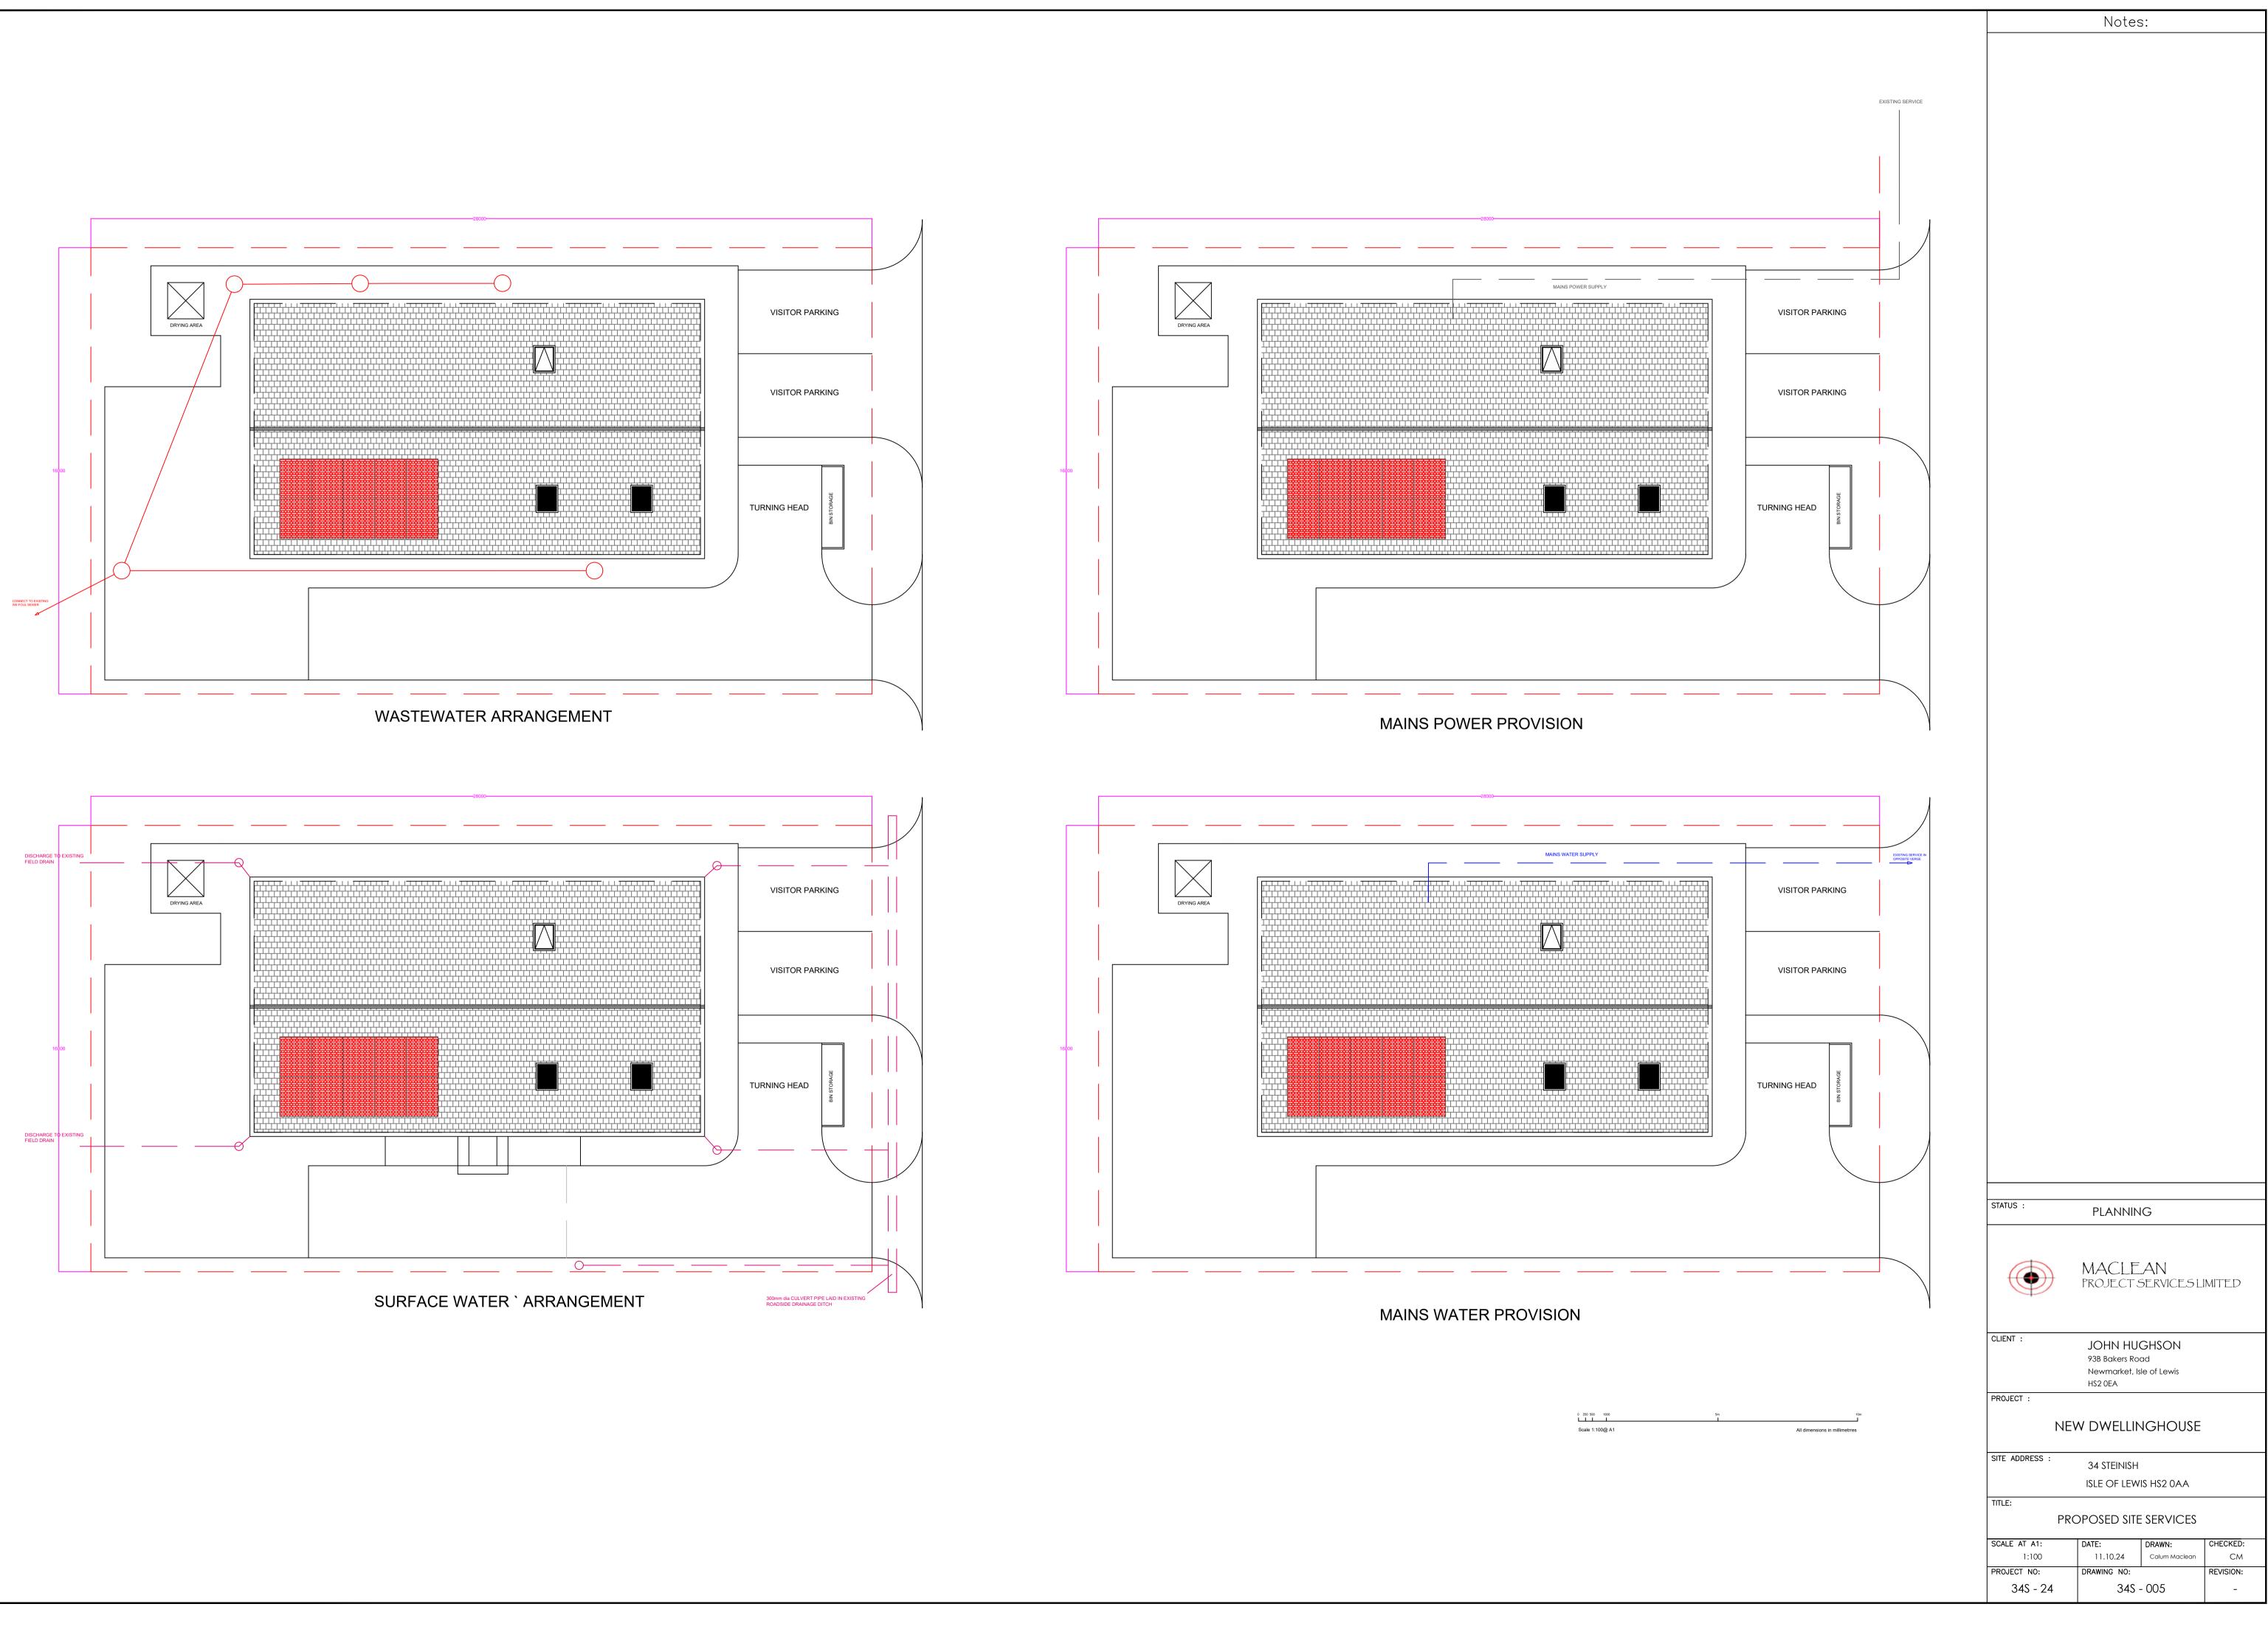

Fascia & Rainwater Goods : Swish Anthracite Grey PVCu Fascia, barge & ventilated soffit boards with Marley4Life 100mm Black deepflow gutters & 68mm dia. black downpipes. Rainwater to discharge to existing drainage ditch at rear of property.