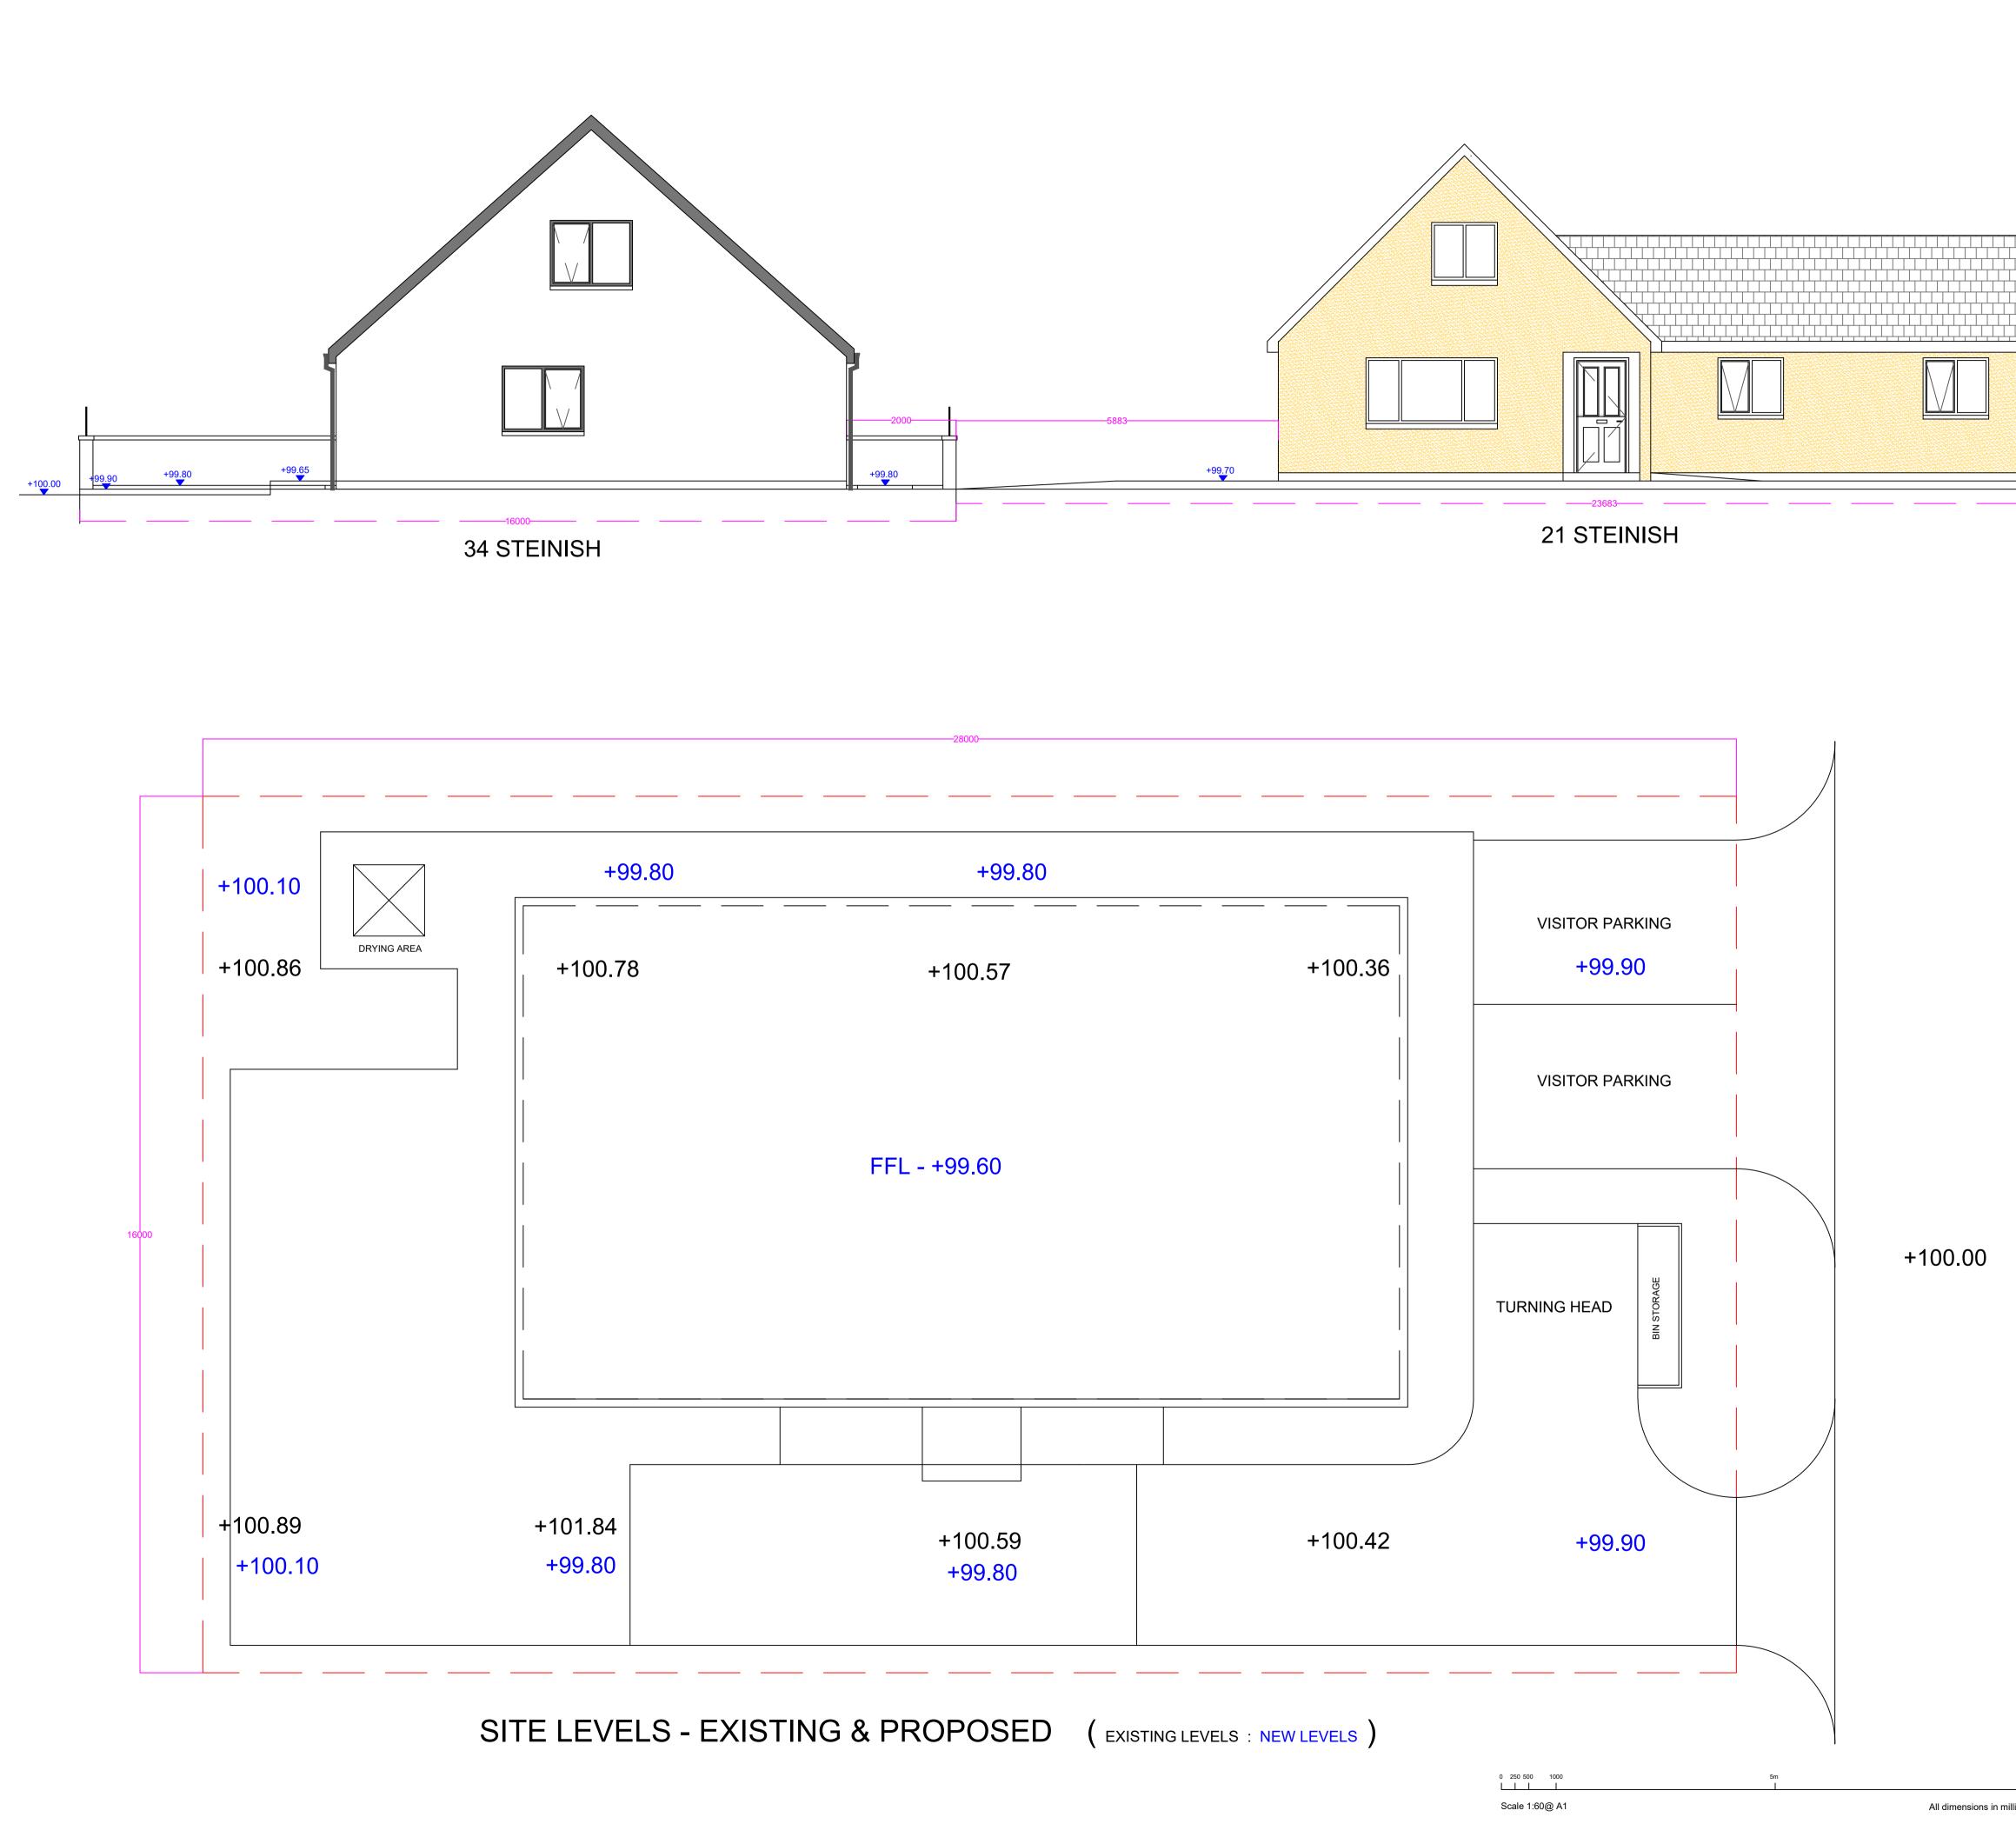

## PROPOSED HOUSE SITE AT 34 STEINISH, NA H-EILEANAN AN IAR, HS2 0AA

HOUSE SITE DIMENSIONS :-16 metres frontage x 28 metres depth

0 250 500 1000

All dimensions in millimetr

NORTH WEST ELEVATION

|               |                     | Notes:                                                                    |
|---------------|---------------------|---------------------------------------------------------------------------|
|               |                     | Notes:                                                                    |
|               |                     |                                                                           |
|               |                     |                                                                           |
|               |                     |                                                                           |
|               |                     |                                                                           |
|               |                     |                                                                           |
|               |                     |                                                                           |
|               |                     |                                                                           |
|               |                     |                                                                           |
|               |                     |                                                                           |
|               |                     |                                                                           |
|               |                     |                                                                           |
|               |                     |                                                                           |
|               |                     |                                                                           |
|               |                     |                                                                           |
|               |                     |                                                                           |
|               |                     |                                                                           |
|               |                     |                                                                           |
|               |                     |                                                                           |
|               |                     |                                                                           |
|               |                     |                                                                           |
|               |                     |                                                                           |
|               |                     |                                                                           |
|               |                     |                                                                           |
|               |                     |                                                                           |
|               |                     |                                                                           |
|               |                     |                                                                           |
|               |                     |                                                                           |
|               |                     |                                                                           |
|               |                     |                                                                           |
|               |                     |                                                                           |
|               | STATUS :            | PLANNING                                                                  |
|               |                     | MACLEAN                                                                   |
|               |                     | PROJECT SERVICES LIMITED                                                  |
|               | CLIENT :            | JOHN HUGHSON                                                              |
|               |                     | 93B Bakers Road<br>Newmarket, Isle of Lewis<br>HS2 0EA                    |
|               | PROJECT :           | DWELLINGHOUSE                                                             |
|               | SITE ADDRESS :      | 34 STEINISH                                                               |
|               | TITLE:              | ISLE OF LEWIS HS2 0AA                                                     |
| 1<br>10m<br>1 | PER                 | SPECTIVE & LEVELS                                                         |
| illimetrres   | 1:60<br>PROJECT NO: | DATE: DRAWN: CHECKED:   11.10.24 Calum Maclean CM   DRAWING NO: REVISION: |
|               | 345 - 24            | 34S - 006 -                                                               |
|               |                     |                                                                           |