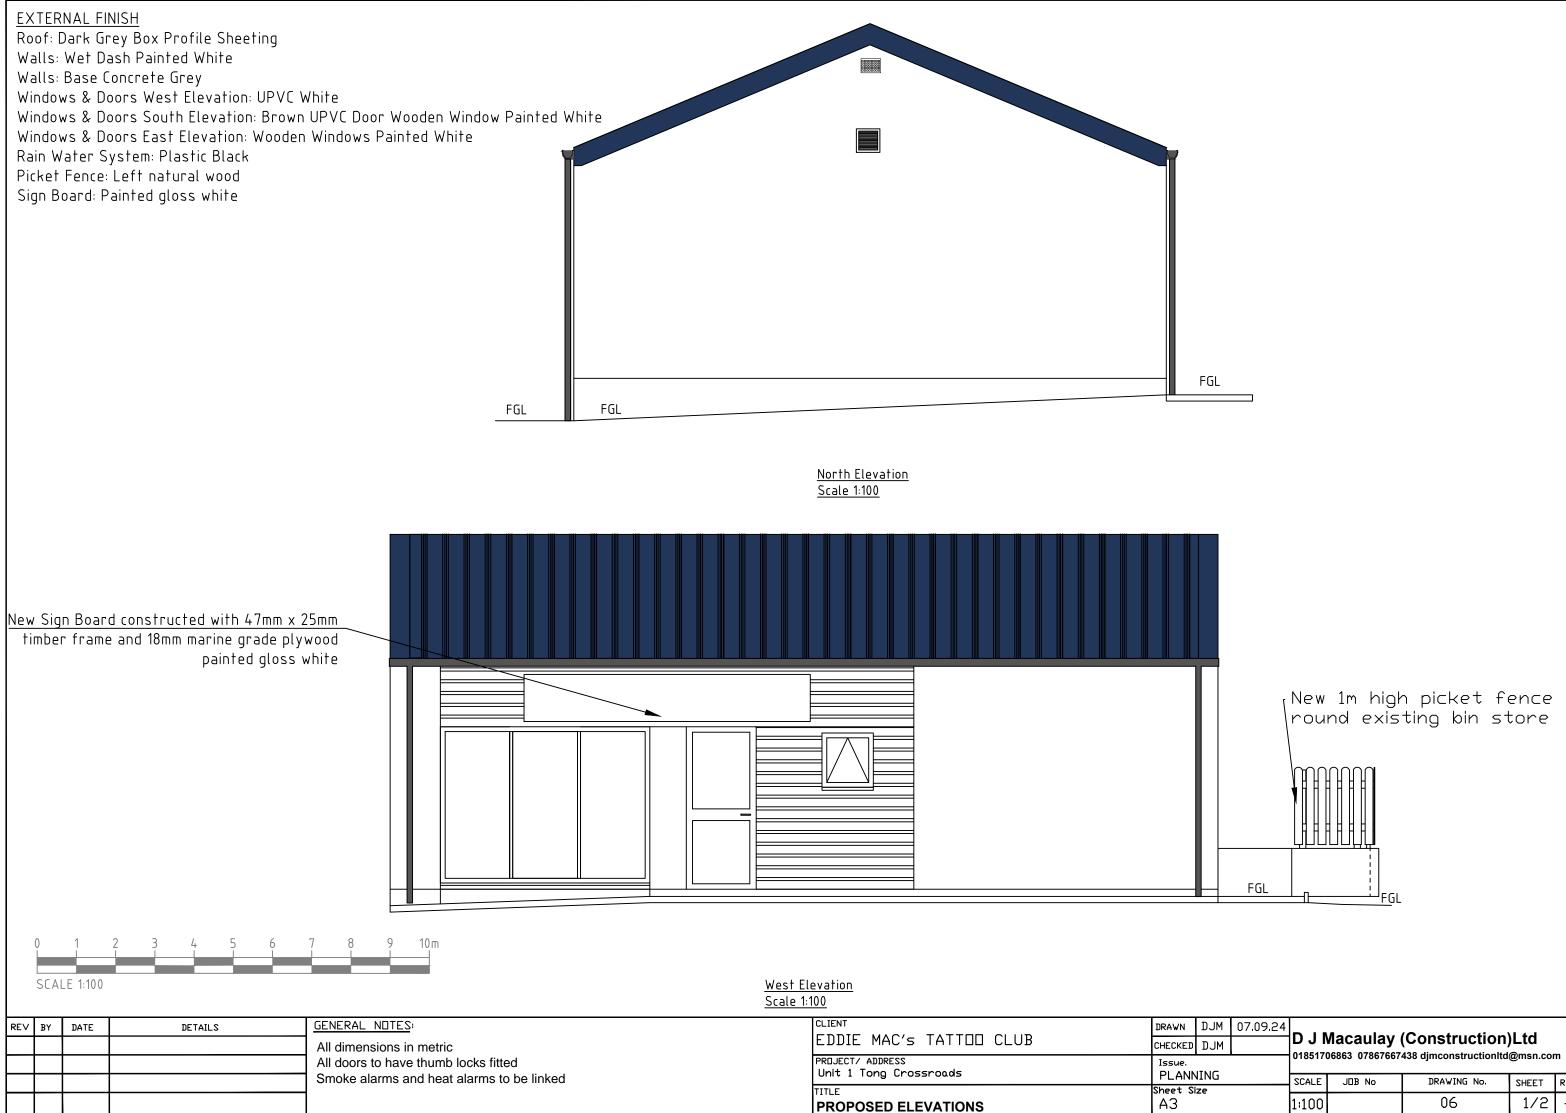

## EXTERNAL FINISH

Roof: Dark Grey Box Profile Sheeting Walls: Wet Dash Painted White Walls: Base Concrete Grey Windows & Doors West Elevation: UPVC White Windows & Doors South Elevation: Brown UPVC Door Wooden Window Painted White Windows & Doors East Elevation: Wooden Windows Painted White Rain Water System: Plastic Black