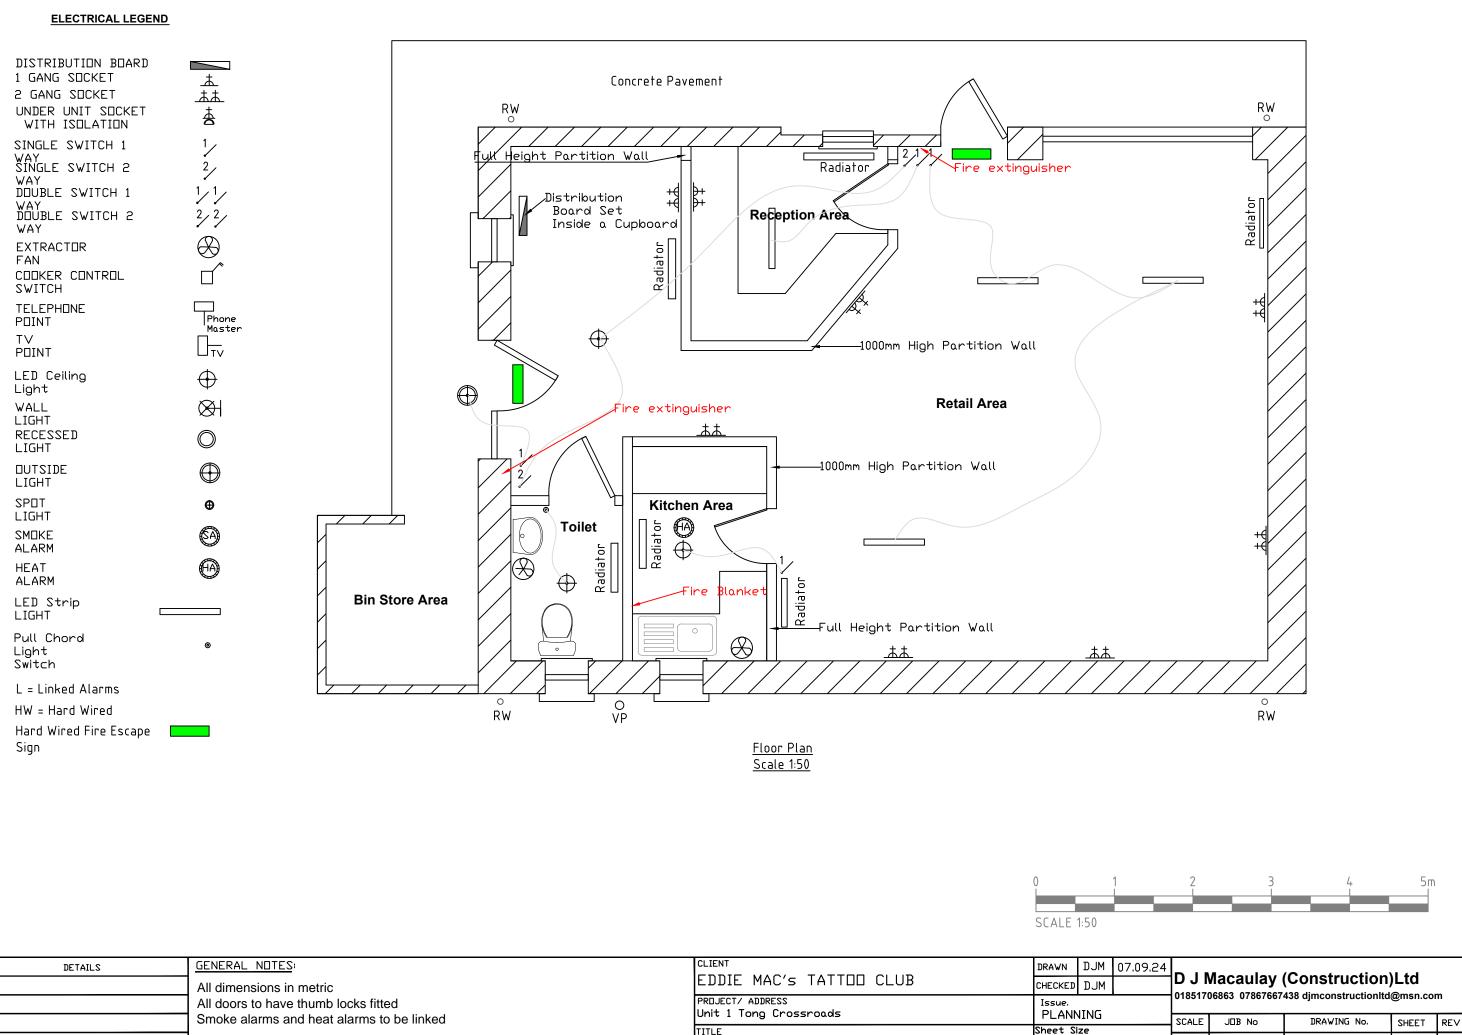

**Application Details** 

| Reference Number<br>Date registered as valid | 24/00459/PPD<br>30/09/2024.                                                     |
|----------------------------------------------|---------------------------------------------------------------------------------|
| Description of Development                   | Change of use of shop to tattoo studio, with ancillary retail and gallery area. |
| Address or description of location to        |                                                                                 |
| which the development relates                | Tong Shop, Tong Road, Isle of Lewis<br>E 144896 N 936601                        |
| Applicant Name                               | Mr Edward Mathieson                                                             |
| Applicant Address                            | 2 Portnaguran, Point, IOL                                                       |
| Agent name (if applicable)                   |                                                                                 |
|                                              |                                                                                 |