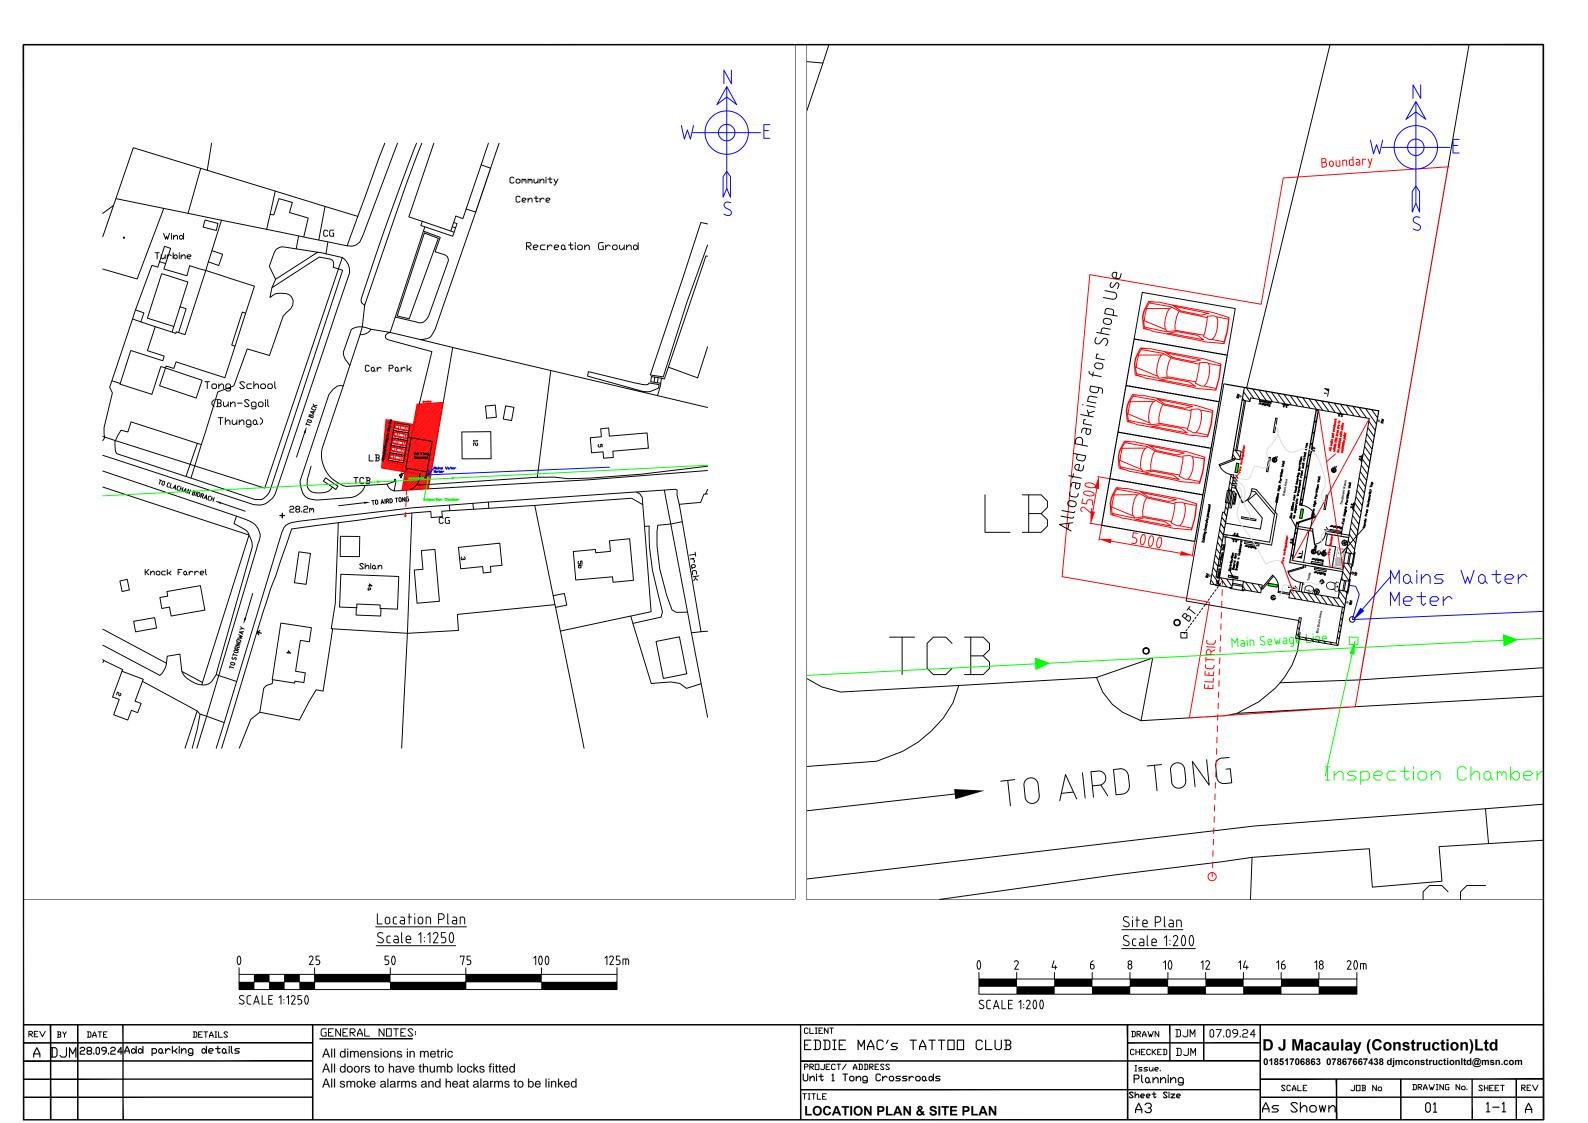

**Application Details** 

| Reference Number<br>Date registered as valid | 24/00459/PPD<br>30/09/2024.                                                     |
|----------------------------------------------|---------------------------------------------------------------------------------|
| Description of Development                   | Change of use of shop to tattoo studio, with ancillary retail and gallery area. |
| Address or description of location to        |                                                                                 |
| which the development relates                | Tong Shop, Tong Road, Isle of Lewis<br>E 144896 N 936601                        |
| Applicant Name                               | Mr Edward Mathieson                                                             |
| Applicant Address                            | 2 Portnaguran, Point, IOL                                                       |
| Agent name (if applicable)                   |                                                                                 |
|                                              |                                                                                 |