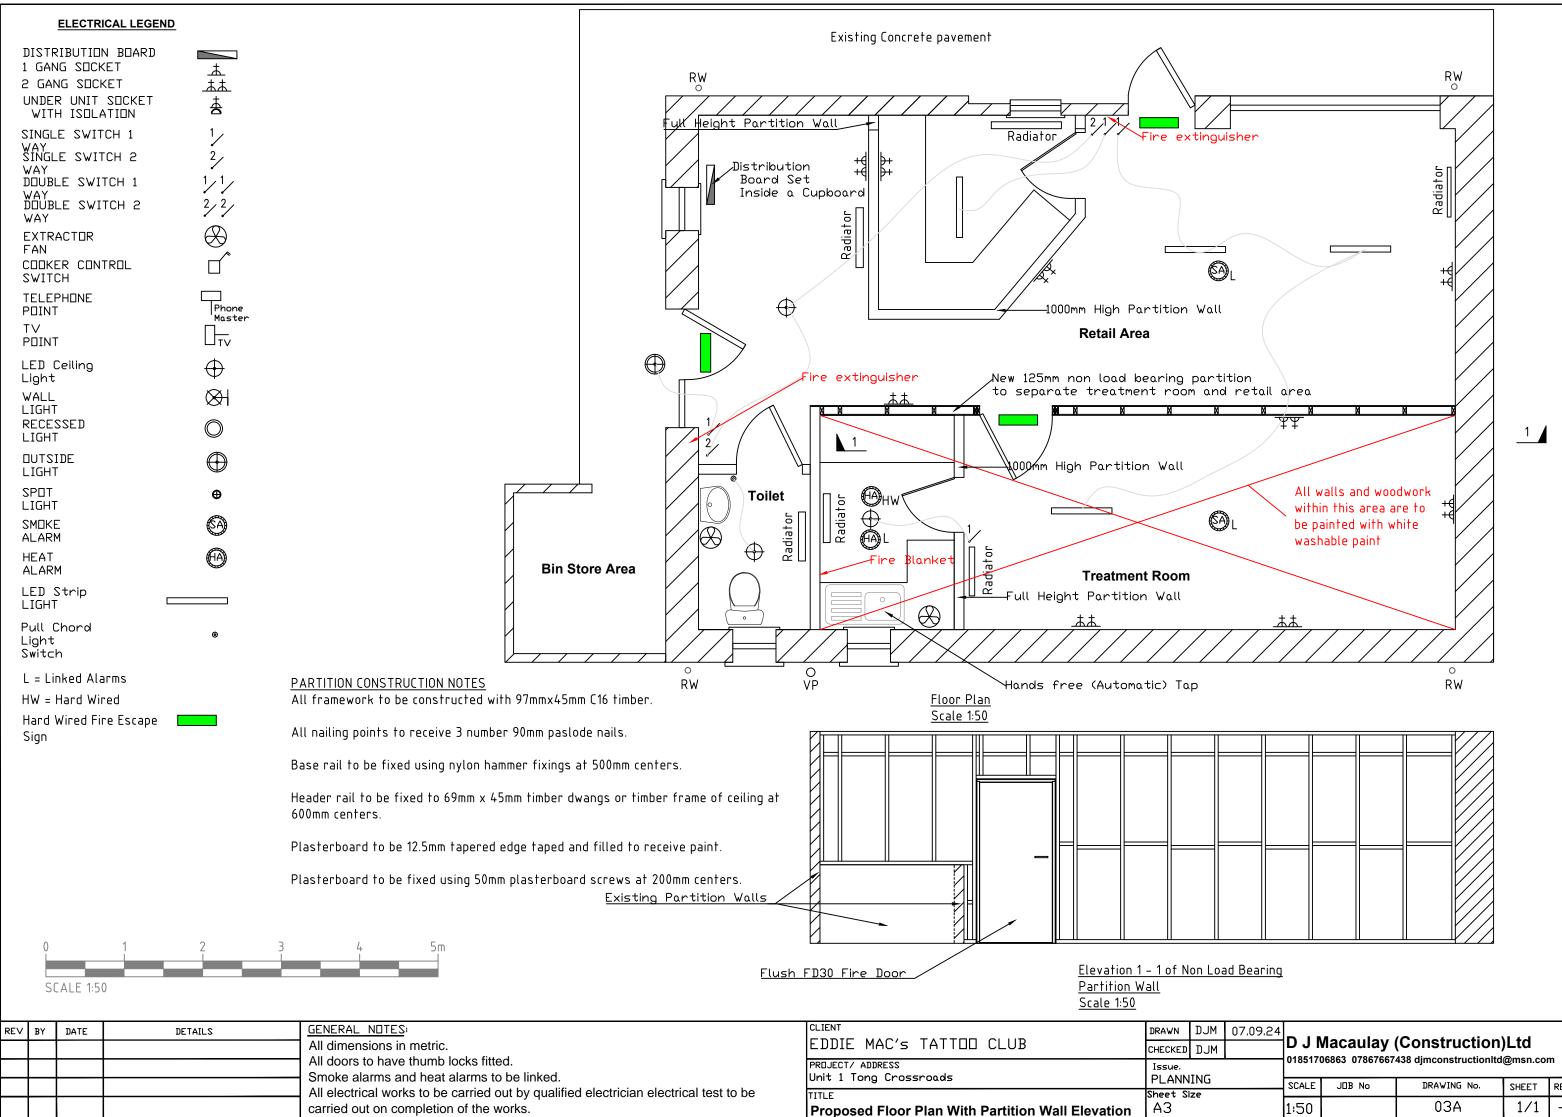

**Application Details** 

| Reference Number<br>Date registered as valid | 24/00459/PPD<br>30/09/2024.                                                     |
|----------------------------------------------|---------------------------------------------------------------------------------|
| Description of Development                   | Change of use of shop to tattoo studio, with ancillary retail and gallery area. |
| Address or description of location to        |                                                                                 |
| which the development relates                | Tong Shop, Tong Road, Isle of Lewis<br>E 144896 N 936601                        |
| Applicant Name                               | Mr Edward Mathieson                                                             |
| Applicant Address                            | 2 Portnaguran, Point, IOL                                                       |
| Agent name (if applicable)                   |                                                                                 |
|                                              |                                                                                 |

## EXTERNAL FINISH

Roof: Dark Grey Box Profile Sheeting Walls: Wet Dash Painted White Walls: Base Concrete Grey Windows & Doors West Elevation: UPVC White Windows & Doors South Elevation: Brown UPVC Door Wooden Window Painted White Windows & Doors East Elevation: Wooden Windows Painted White Rain Water System: Plastic Black