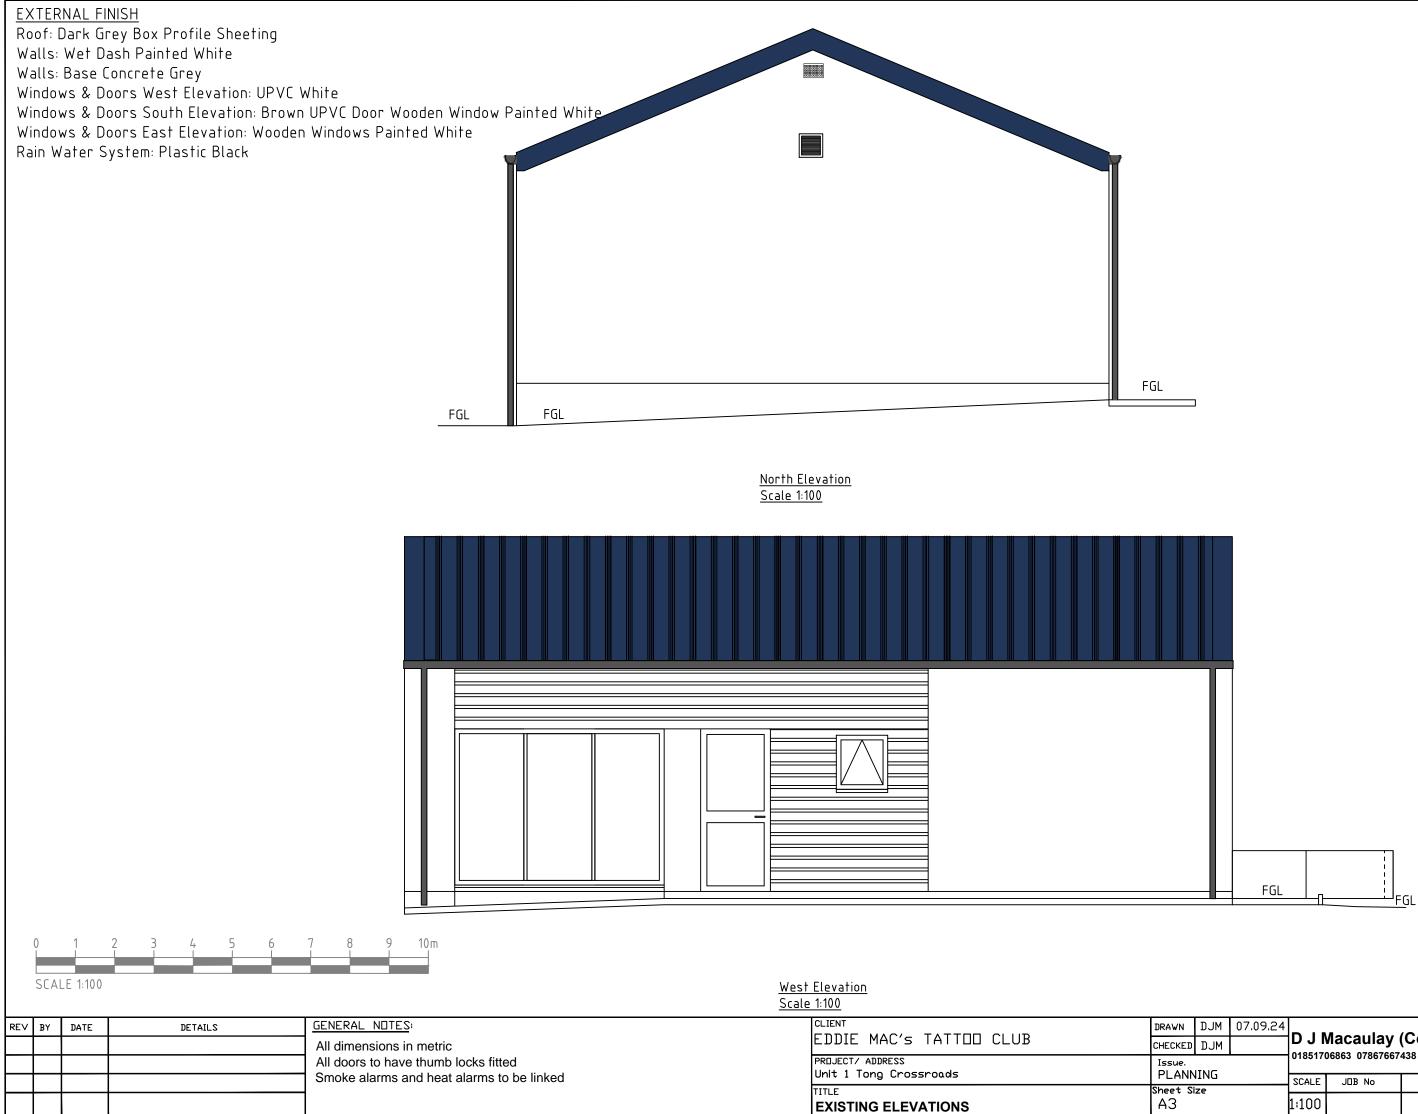

## EXTERNAL FINISH

Roof: Dark Grey Box Profile Sheeting Walls: Wet Dash Painted White Walls: Base Concrete Grey Windows & Doors West Elevation: UPVC White Windows & Doors South Elevation: Brown UPVC Door Wooden Window Painted White Windows & Doors East Elevation: Wooden Windows Painted White Rain Water System: Plastic Black

<u>South Elevation</u> <u>Scale 1:100</u>

East Elevation

Scale 1:100

| RE∨ | BY | DATE | E | DETAILS | All dimensions in metric<br>All doors to have thumb locks fitted<br>Smoke alarms and heat alarms to be linked | ΕΠΠΙΕ ΜΔΓ'ς ΤΔΤΤΠΠ ΓΙΙΙΒ                   |                    | DJN   |        | Construction |     |     |
|-----|----|------|---|---------|---------------------------------------------------------------------------------------------------------------|--------------------------------------------|--------------------|-------|--------|--------------|-----|-----|
|     |    |      |   |         |                                                                                                               | PRDJECT/ ADDRESS<br>Unit 1 Tong Crossroads | Issue.<br>PLANNING | SCALE | JDB No | DRAWING No.  | -   | RE∨ |
|     |    |      |   |         |                                                                                                               | TITLE<br>EXISTING ELEVATIONS               | Sheet Size         | 1:100 |        | 05           | 2/2 |     |