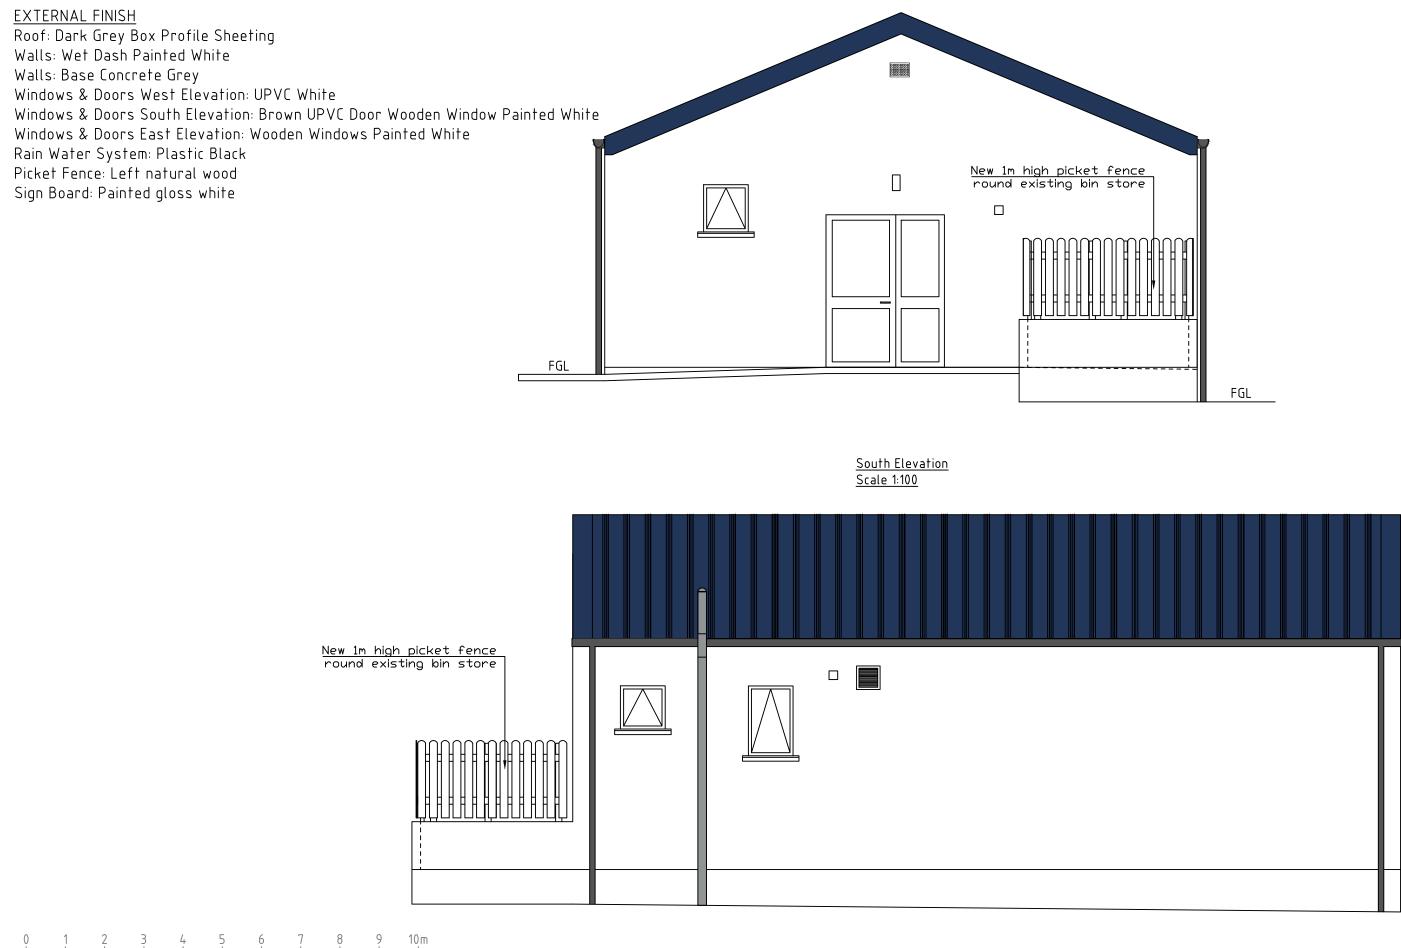

## EXTERNAL FINISH

Roof: Dark Grey Box Profile Sheeting Walls: Wet Dash Painted White Walls: Base Concrete Grey Windows & Doors West Elevation: UPVC White Windows & Doors South Elevation: Brown UPVC Door Wooden Window Painted White Windows & Doors East Elevation: Wooden Windows Painted White Rain Water System: Plastic Black