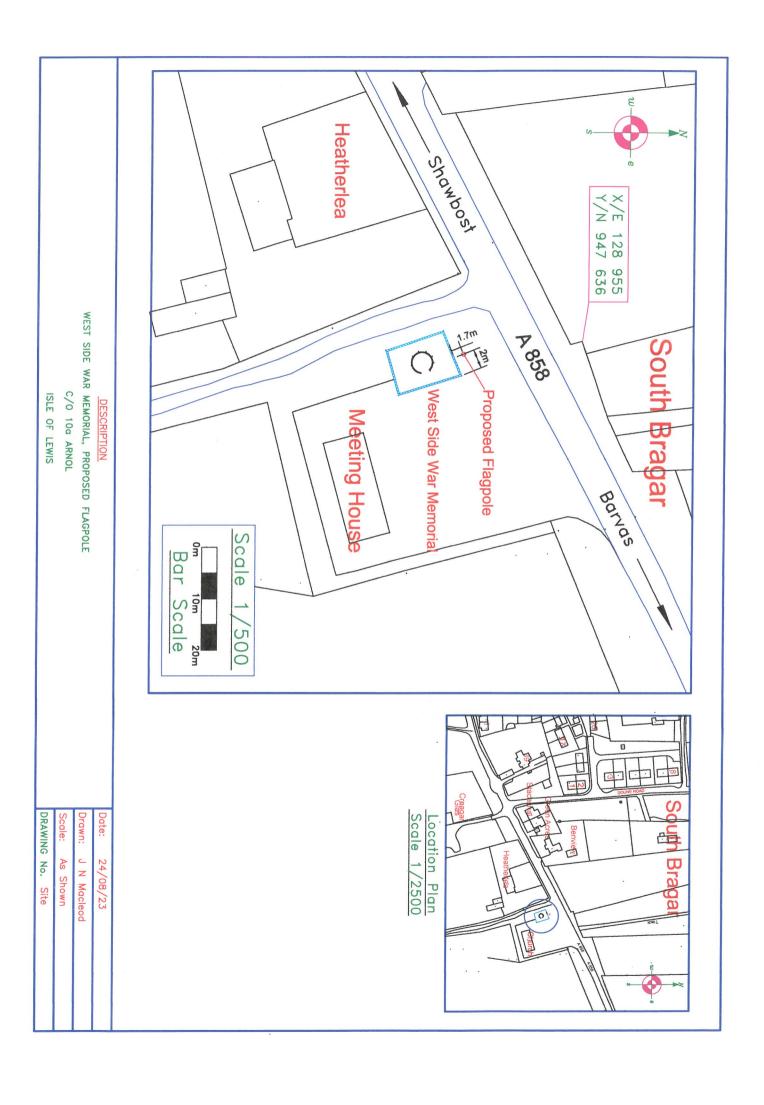

**Application Details** 

Reference Number 24/00455/PPD Date registered as valid 15/10/2024

Address or description of location to

which the development relates War Memorial, South Bragar, Isle of Lewis

Co-ordinates N 947 612, E 128 955

Applicant Name Shawbost Community Council Per Mr Donald Mackinnon

Applicant Address 11 Arnol, Isle of Lewis, HS2 9DG

Agent name (if applicable) N/A
Agent Address (if applicable) N/A

The above application summary is accompanied by plans and drawings sufficient to describe the development and where relevant any design statement.