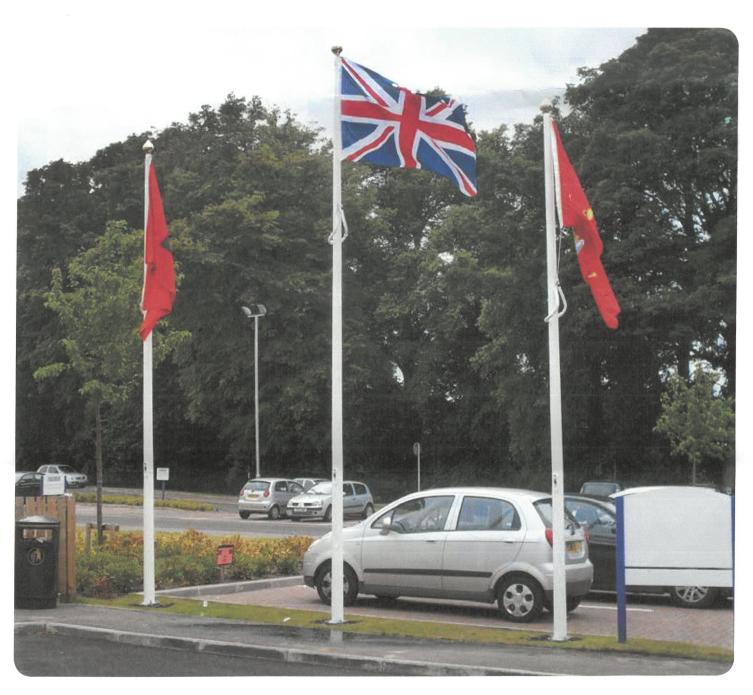

## **Installation** Guide

Proposed 6 metre high flagpole (one) with appearance similar to below image