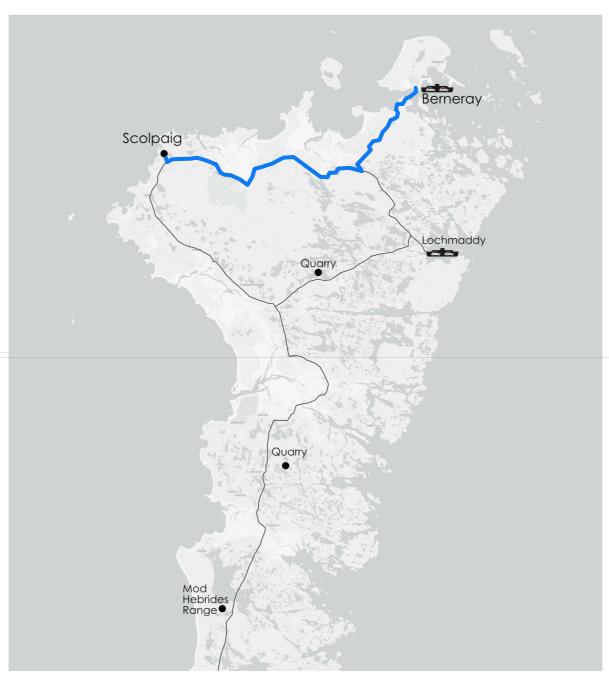

Guarry

Great

04- Route from Lochmaddy Terry Terminal to Site (Option 2)

02- Route from Ruabhal Quarry to Site

05- Route from Berneray Terry Terminal to Site

03- Route from Lochmaddy Terry Terminal to Site (Option 1)