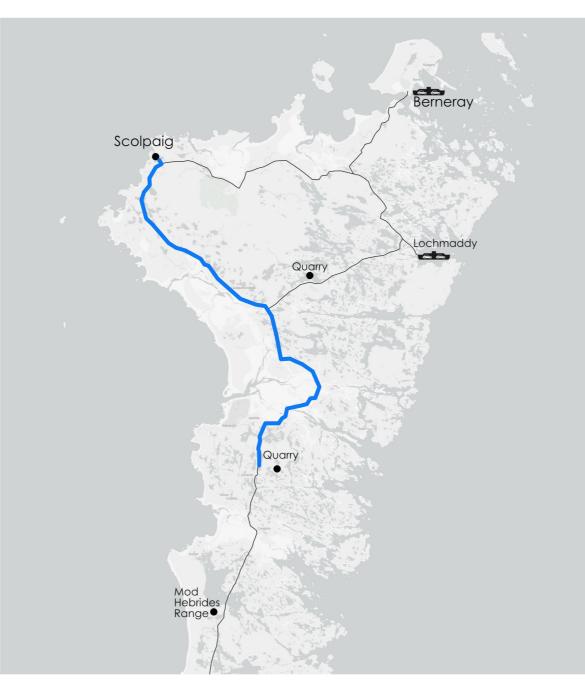

01- Route from Druim Reallasger Quarry to Site

Scolpaig

Berneray

Quarry

Great

Guarry

Great

Great

Guarry

Great

04- Route from Lochmaddy Terry Terminal to Site (Option 2)

02- Route from Ruabhal Quarry to Site

05- Route from Berneray Terry Terminal to Site

03- Route from Lochmaddy Terry Terminal to Site (Option 1)