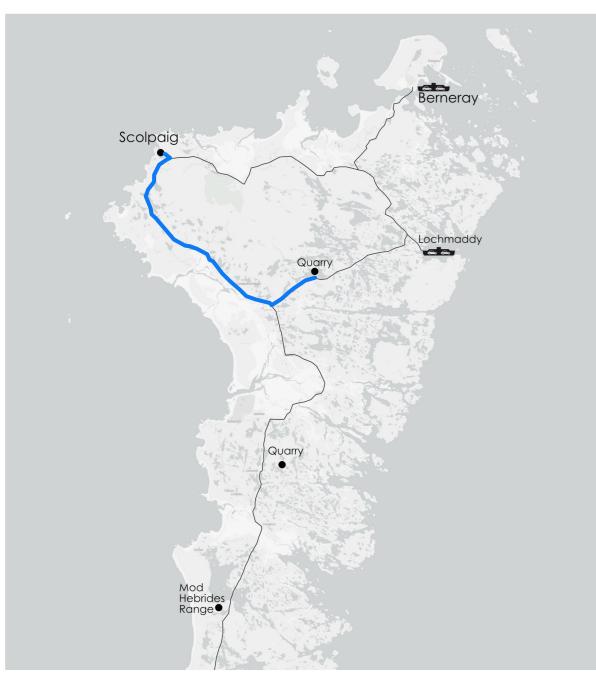

01- Route from Druim Reallasger Quarry to Site

Scolpaig

Berneray

Quarry

Great

Guarry

Great

Great