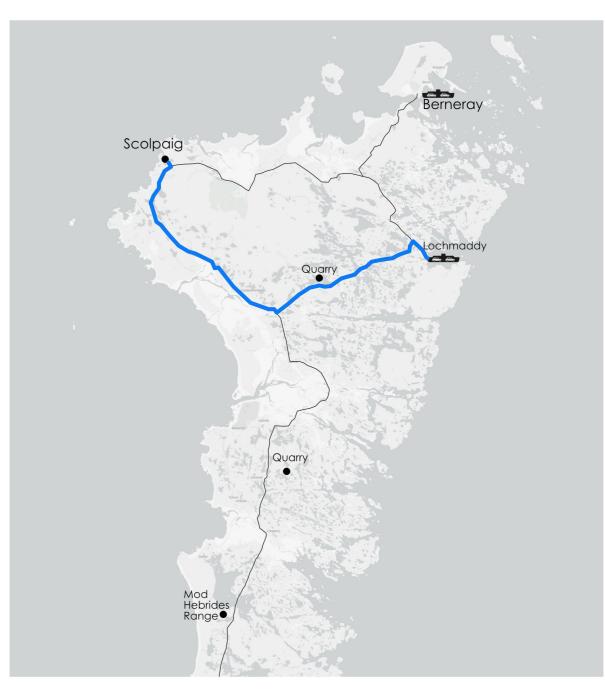

Guarry

Great

04- Route from Lochmaddy Terry Terminal to Site (Option 2)

02- Route from Ruabhal Quarry to Site

05- Route from Berneray Terry Terminal to Site

03- Route from Lochmaddy Terry Terminal to Site (Option 1)