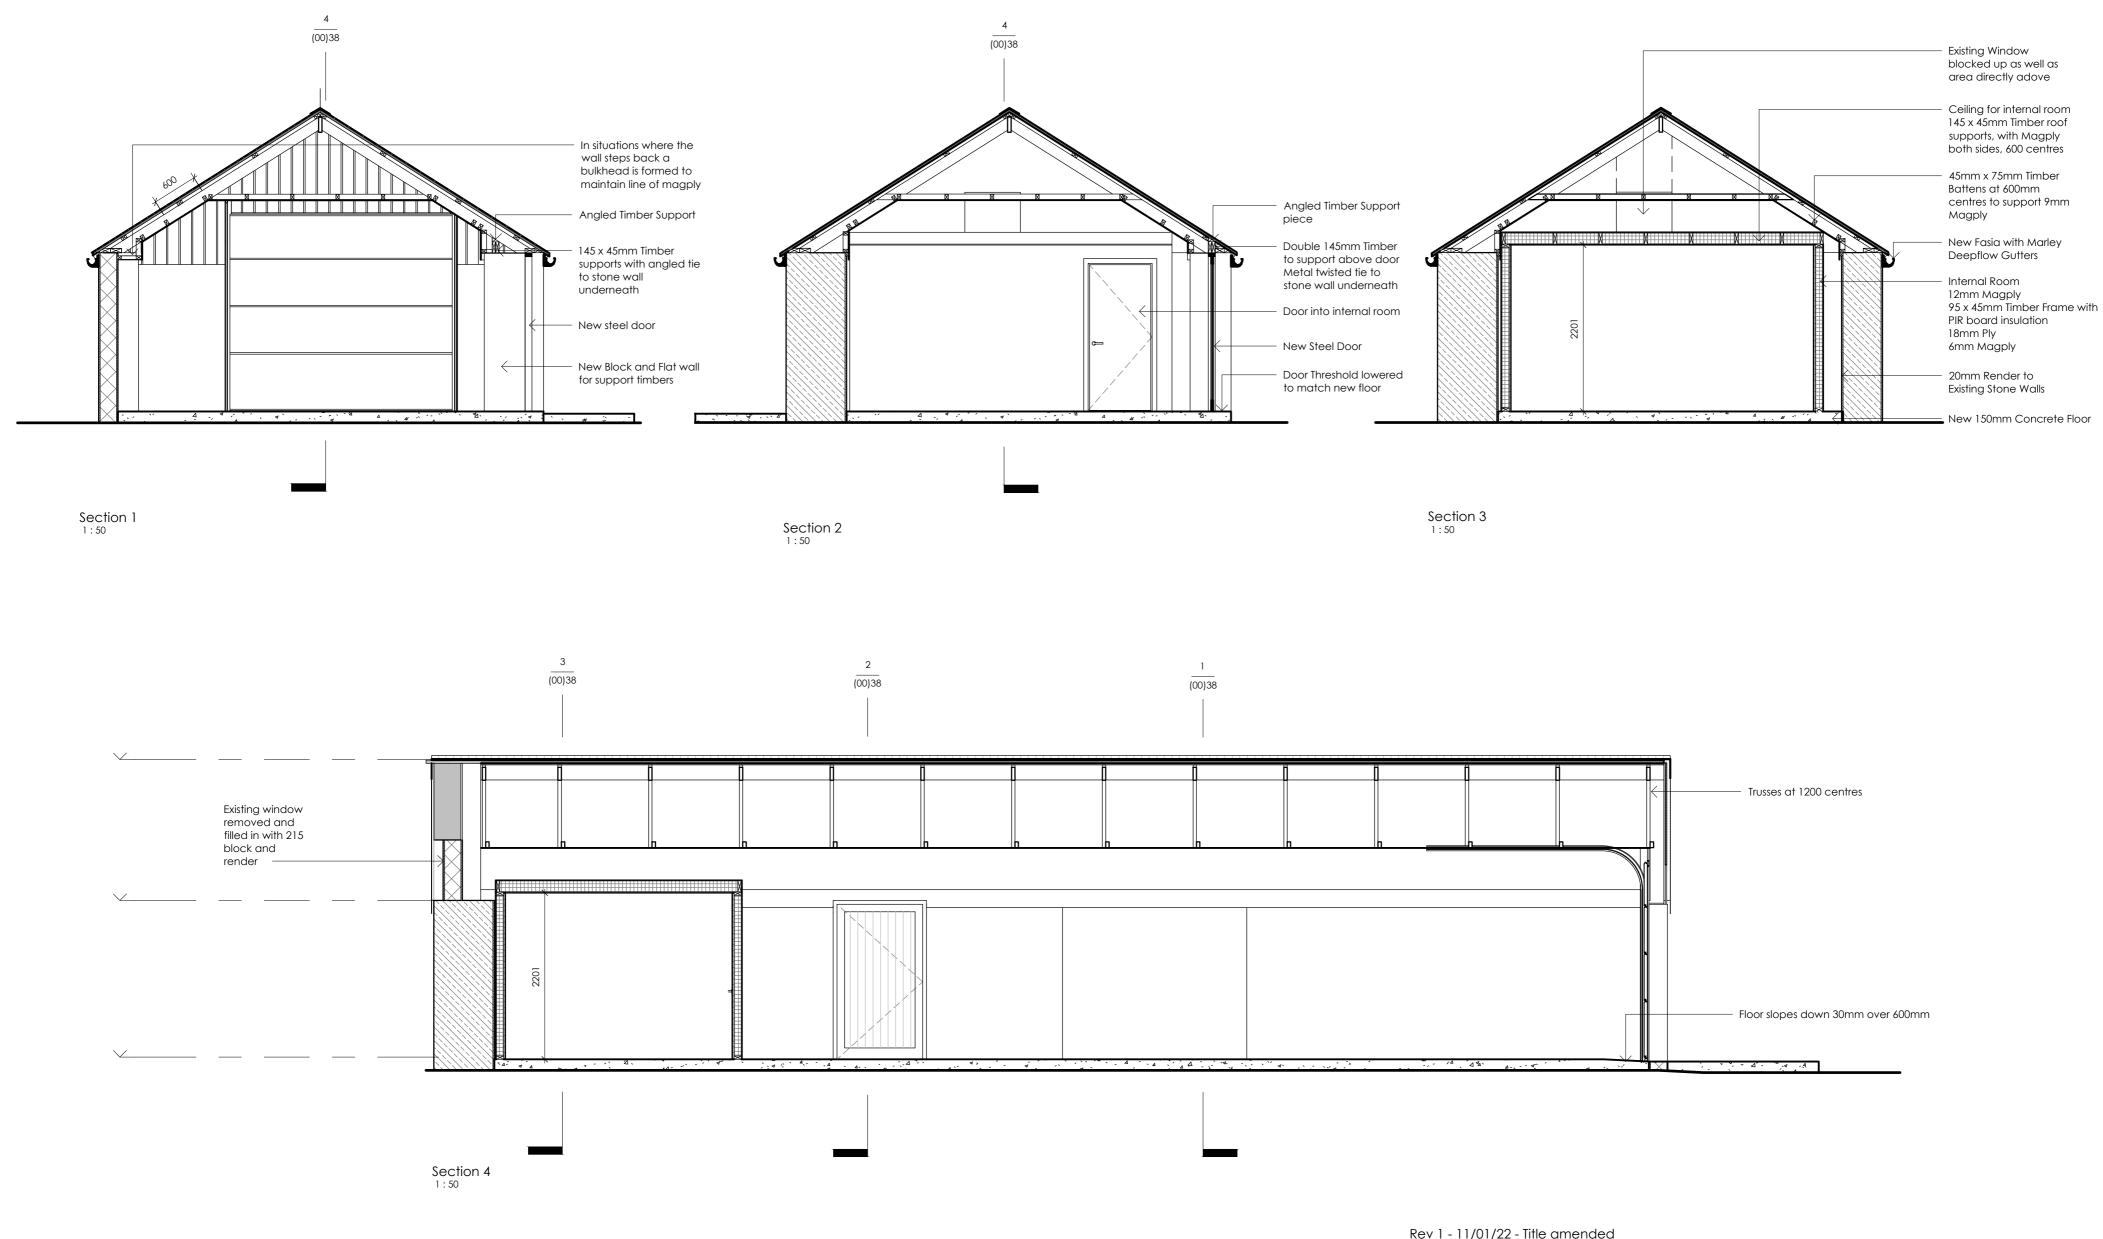

0 1 2m

All sizes to be checked on site by contractor prior to ordering

Rev 1 - 11/01/22 - Title amended

| frase                                                                                                        | r a r        | СНІТ                                                                             | ECTURE                       |                                                        |  |           |                 |
|--------------------------------------------------------------------------------------------------------------|--------------|----------------------------------------------------------------------------------|------------------------------|--------------------------------------------------------|--|-----------|-----------------|
| Fraser Architecture LLP<br>An Taigh Dearg<br>21a Carinish<br>Isle of North Uist, HS6 5EJ<br>T: 01876 580 315 | Title:       | Byre 2 - Sections as Proposed                                                    |                              |                                                        |  | Dwg No:   | (00)38          |
|                                                                                                              | Project:     | Infrastructure Works for Launching Sounding Rockets<br>Comhairle nan Eilean Siar |                              |                                                        |  | Revision: | 1               |
|                                                                                                              | Client:      |                                                                                  |                              |                                                        |  | Date:     | 13/10/21        |
|                                                                                                              | Job No:      | 19_10                                                                            | Drawn by: JH                 | Checked by: RF                                         |  | Scale A2: | 1:50            |
| E. info@fraserarchitecture.co.uk                                                                             | www.fraserar | chitecture.co.uk                                                                 | Registered in Scotland Partr | Registered in Scotland Partnership No. SO301682. ©Fras |  |           | ture LLP (2022) |