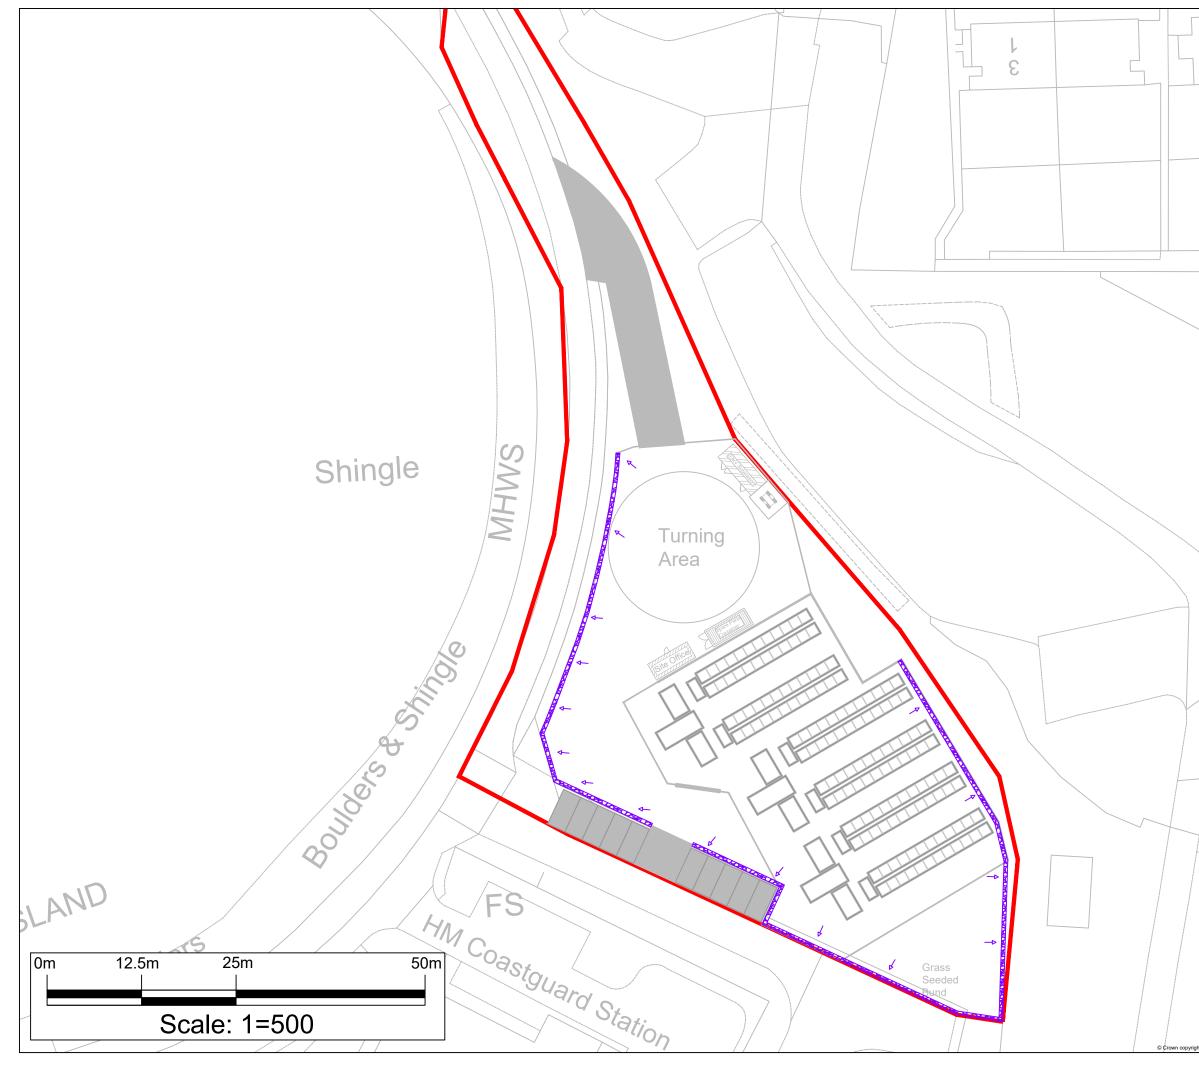

| W-<br>Key:<br>Planning S                                                                                                            | N<br>Sile Boundary (0.43 Ha)                                                                     |  |
|-------------------------------------------------------------------------------------------------------------------------------------|--------------------------------------------------------------------------------------------------|--|
| REV DATE<br>1 11/09/24<br>REV<br>REV<br>Castle Street, Education<br>6 Castle Street, At444<br>greenspanenergy.com                   | NOTE<br>Fence Alteration<br>1<br>Span Agency                                                     |  |
| Project<br>Battery Point Energy Storage Park<br>Land North of HM Coastguard Station<br>Battery Point, Stornoway, HS1 2RT<br>Drawing |                                                                                                  |  |
| 1:500 @ A3                                                                                                                          | Ainage Layout<br>Sheet No Prawn By<br>MJ<br>20 of 20 Checked<br>JC<br>Drawing No<br>21-001-P- 20 |  |