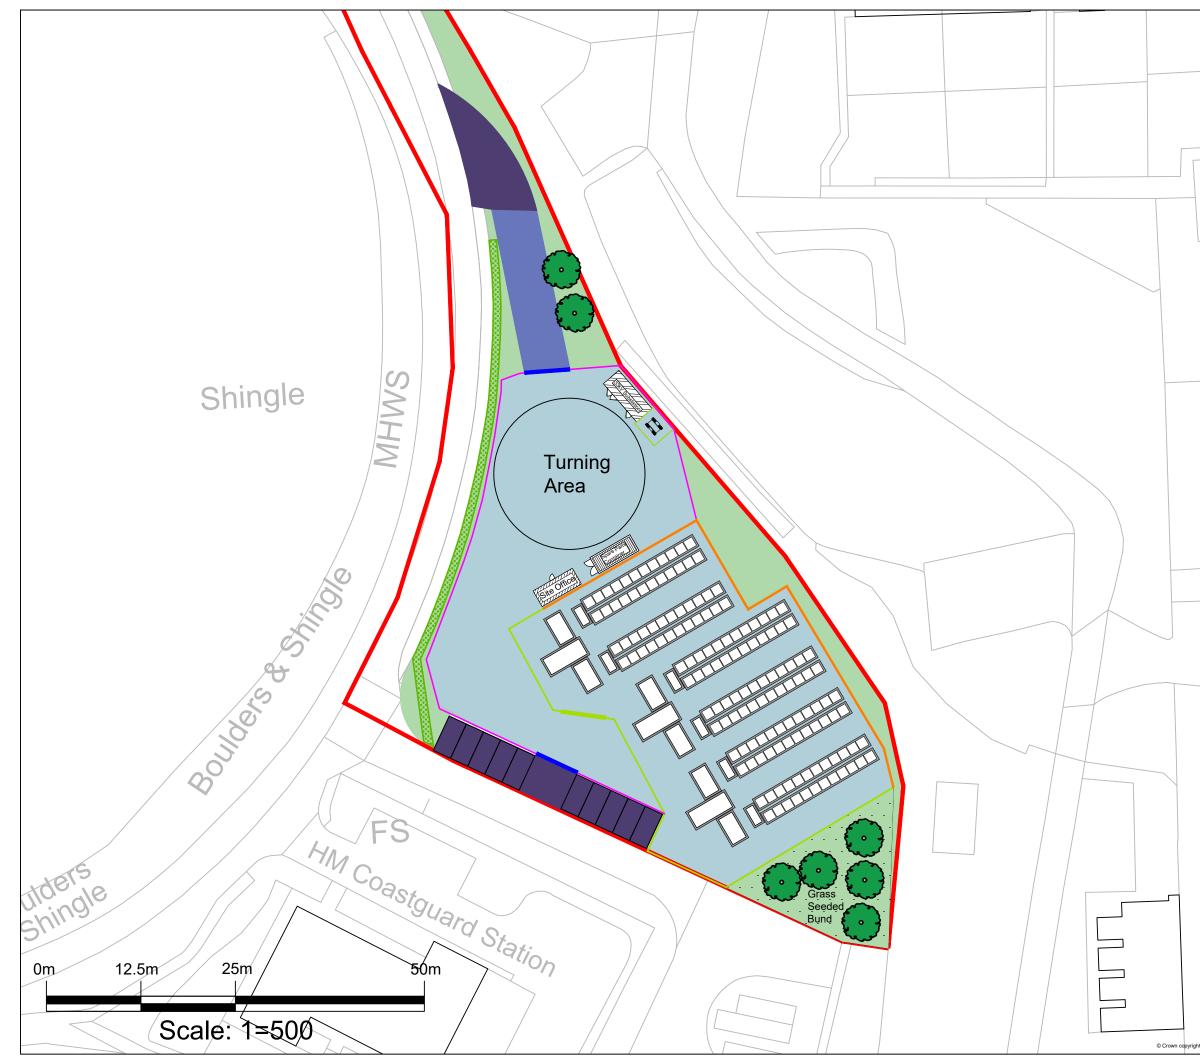

|                                                          | Key:                                                                                                                     | W-   | Hedge F<br>Tree Pla | ndary (0.4<br>Planting |               |
|----------------------------------------------------------|--------------------------------------------------------------------------------------------------------------------------|------|---------------------|------------------------|---------------|
|                                                          |                                                                                                                          |      |                     |                        |               |
|                                                          | REV DATE                                                                                                                 |      |                     | NOTE                   |               |
|                                                          |                                                                                                                          |      |                     |                        |               |
|                                                          | 1 11/09/24                                                                                                               |      |                     | Fence Alterat          |               |
|                                                          | Rev 1   The Greenspan Agency Image: Comparison of the state street, Edinburgh, EH2 3AT 0131 514 4444 greenspanenergy.com |      |                     |                        |               |
|                                                          | Project<br>Battery Point Energy Storage Park<br>Land North of HM Coastguard Station<br>Battery Point, Stornoway, HS1 2RT |      |                     |                        |               |
|                                                          | Drawing<br>Planting and Landscaping Plan                                                                                 |      |                     |                        |               |
|                                                          | Scale                                                                                                                    |      | Sheet No            |                        | Drawn By      |
|                                                          | 1:500 (                                                                                                                  | @ A3 | 19 c                | of 20                  | Checked<br>JC |
| at and database rights [2024] Ordnance Survey 0100031673 | Date 11/09/2                                                                                                             | 2024 | Drawing No<br>21-0  | )01-P-                 |               |