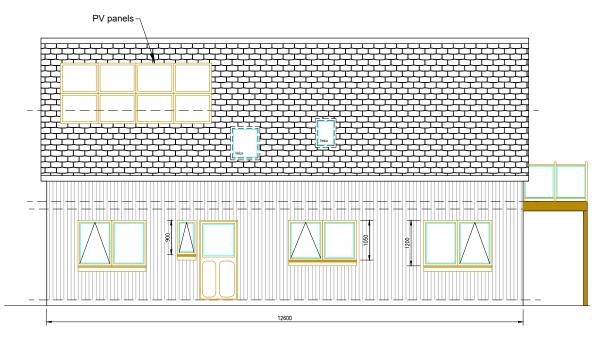

## SOUTH ELEVATION SCALE 1:100

## **EXTERNAL FINISHES:**

| 1. Roof            | Concrete tiles - dark grey                       |
|--------------------|--------------------------------------------------|
| 2. Walls           | Composite cladding (colour: light blue or white) |
| 3. Doors/windows   | PVCu (colour: white)                             |
| 4. Fascia & soffit | PVCu (colour: white)                             |
| 5. Rainwater goods | PVCu (colour: white)                             |

## WEST ELEVATION SCALE 1:100

**EAST ELEVATION** 

TOTAL DESIGN (LIGHTHILL) LTD

Notes:

an approx.

1) This drawing to be read in conjunction with the relevant specification and all other relevant drawings. 2) All dimensions and levels to be checked on site and any discrepancies identified prior to commencement of work. 3) All dimensions in metres unless otherwise noted. 4) All levels in metres unless otherwise noted. Levels relative to

## PROPOSED ELEVATIONS

| Drawn by: D MacLeod | Date: 25.07.24 |  |
|---------------------|----------------|--|
| Checked by:         | Date: -        |  |
| Approved by: -      |                |  |
| Drawing No.         | Revision       |  |
| S970-003            | 00             |  |