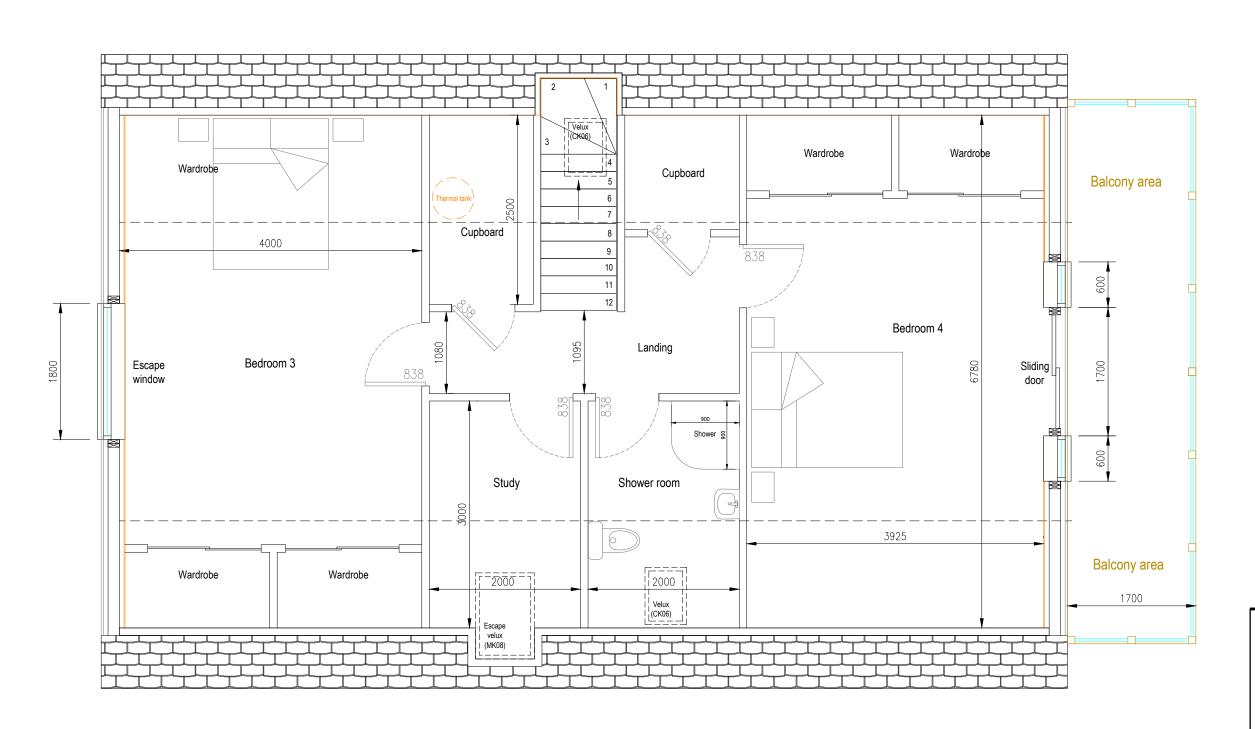

Drawing Scale: AS NOTED @ A3

FIRST FLOOR PLAN SCALE 1:50

### Applicant: Alex Maclennan

21 Vatisker, Isle of Lewis

FIRST FLOOR PLAN

| Date: 25.07.24 |  |
|----------------|--|
| Date:          |  |
|                |  |
| 00             |  |
|                |  |