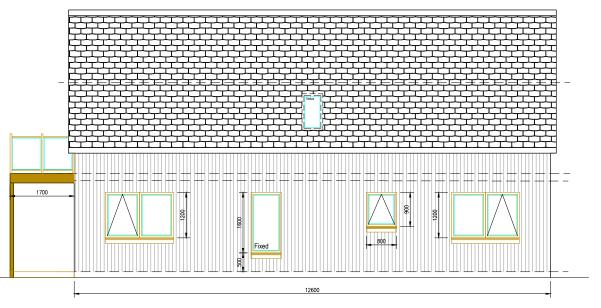

## SOUTH ELEVATION SCALE 1:100

## **EXTERNAL FINISHES:**

| 1. Roof            | Concrete tiles - dark grey                       |
|--------------------|--------------------------------------------------|
| 2. Walls           | Composite cladding (colour: light blue or white) |
| 3. Doors/windows   | PVCu (colour: white)                             |
| 4. Fascia & soffit | PVCu (colour: white)                             |
| 5. Rainwater goods | PVCu (colour: white)                             |

## WEST ELEVATION SCALE 1:100

**EAST ELEVATION** 

TOTAL DESIGN (LIGHTHILL) LTD

Notes:

an approx.

1) This drawing to be read in conjunction with the relevant specification and all other relevant drawings. 2) All dimensions and levels to be checked on site and any discrepancies identified prior to commencement of work. 3) All dimensions in metres unless otherwise noted. 4) All levels in metres unless otherwise noted. Levels relative to

## PROPOSED ELEVATIONS

| Drawn by: D MacLeod | Date: 25.07.24 |  |
|---------------------|----------------|--|
| Checked by:         | Date: -        |  |
| Approved by: -      |                |  |
| Drawing No.         | Revision       |  |
| S970-003            | 00             |  |