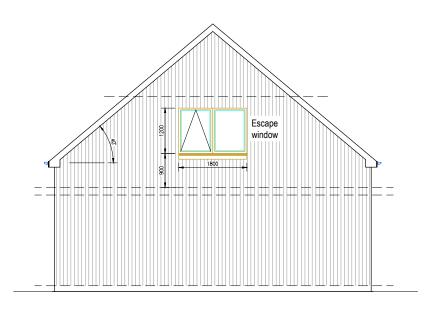

## SOUTH ELEVATION SCALE 1:100

## **EXTERNAL FINISHES:**

| 1. Roof            | Concrete tiles - dark grey                       |
|--------------------|--------------------------------------------------|
| 2. Walls           | Composite cladding (colour: light blue or white) |
| 3. Doors/windows   | PVCu (colour: white)                             |
| 4. Fascia & soffit | PVCu (colour: white)                             |
| 5. Rainwater goods | PVCu (colour: white)                             |

## WEST ELEVATION SCALE 1:100

**EAST ELEVATION** 

TOTAL DESIGN (LIGHTHILL) LTD

Notes:

an approx.

1) This drawing to be read in conjunction with the relevant specification and all other relevant drawings. 2) All dimensions and levels to be checked on site and any discrepancies identified prior to commencement of work. 3) All dimensions in metres unless otherwise noted. 4) All levels in metres unless otherwise noted. Levels relative to

## PROPOSED ELEVATIONS

| Drawn by: D MacLeod | Date: 25.07.24 |  |
|---------------------|----------------|--|
| Checked by:         | Date: -        |  |
| Approved by: -      |                |  |
| Drawing No.         | Revision       |  |
| S970-003            | 00             |  |