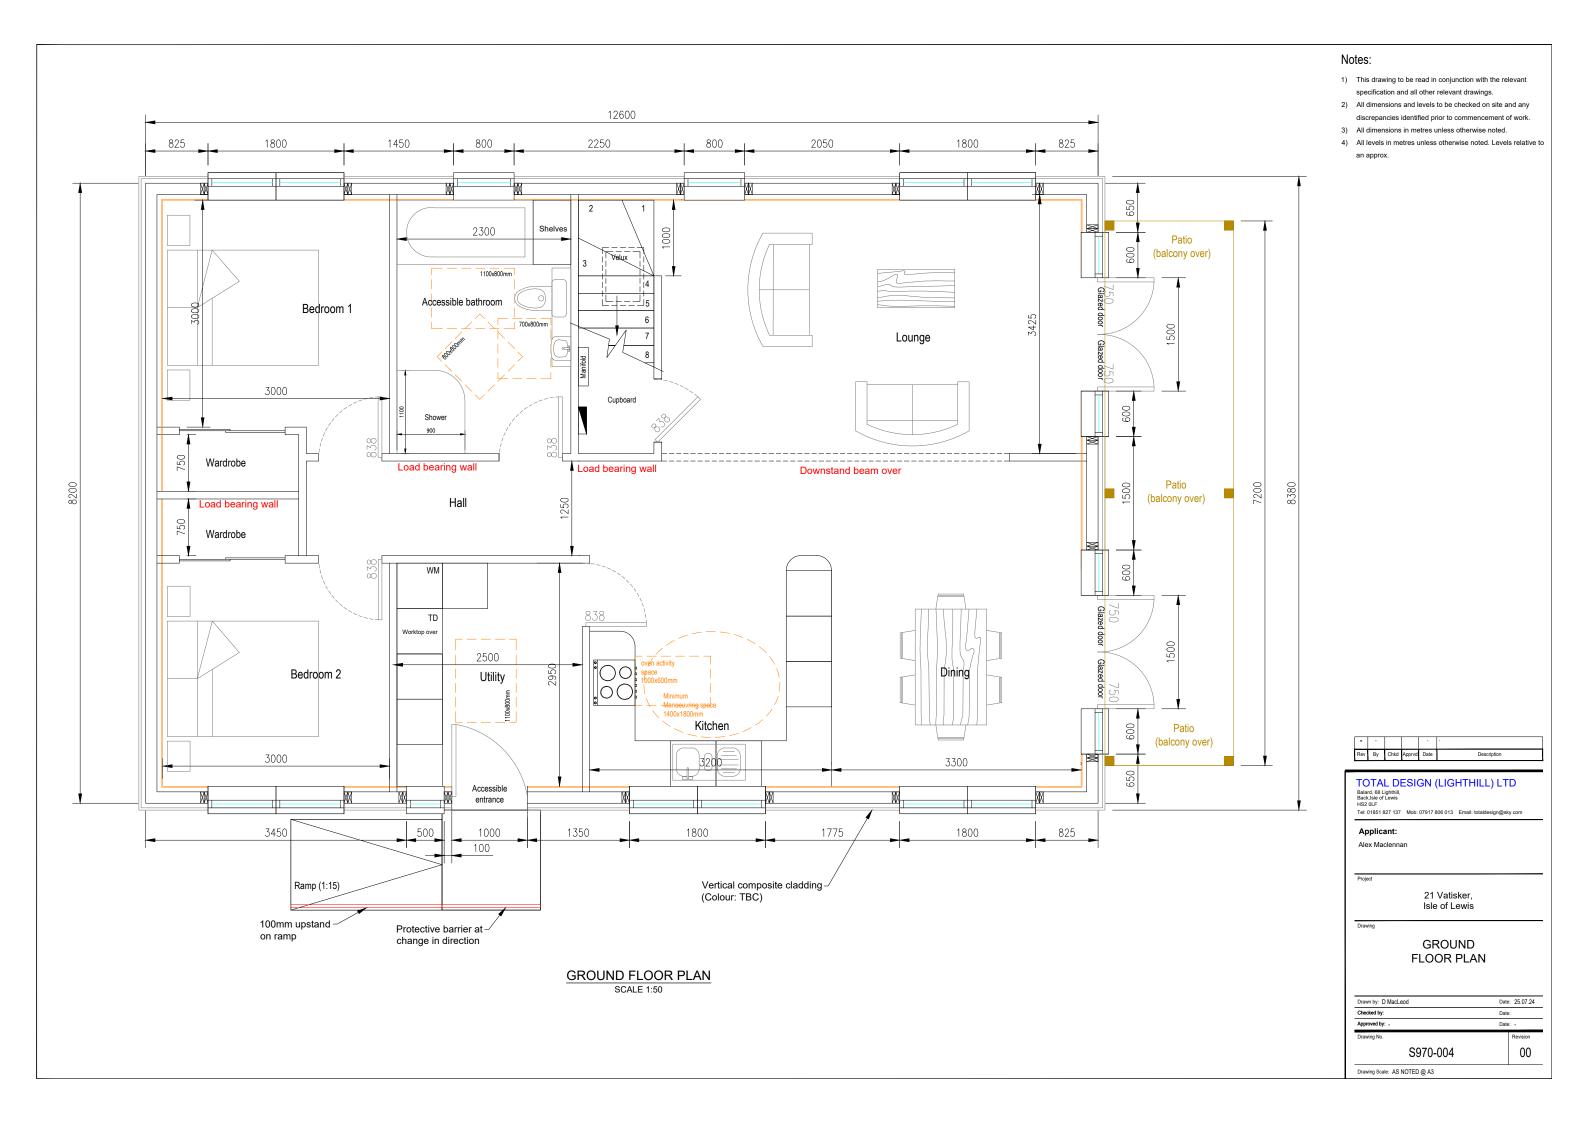

which the development relates 21 Vatisker, Back, Isle of Lewis

Co-ordinates N 939 357, E 148 210
Applicant Name Mr Alex Maclennan

Applicant Address 4 Torquil Terrace, Stornoway, Isle of Lewis, HS1 2EG
Agent name (if applicable) Mr David Macleod, Total Design (Lighthill) Ltd

## Applicant:

Alex Maclennan

21 Vatisker, Isle of Lewis