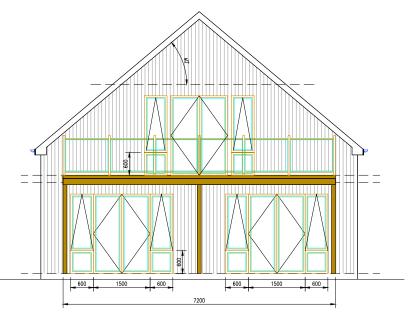

## SOUTH ELEVATION SCALE 1:100

## **EXTERNAL FINISHES:**

| 1. Roof            | Concrete tiles - dark grey                       |
|--------------------|--------------------------------------------------|
| 2. Walls           | Composite cladding (colour: light blue or white) |
| 3. Doors/windows   | PVCu (colour: white)                             |
| 4. Fascia & soffit | PVCu (colour: white)                             |
| 5. Rainwater goods | PVCu (colour: white)                             |

## WEST ELEVATION SCALE 1:100

**EAST ELEVATION** 

TOTAL DESIGN (LIGHTHILL) LTD

Notes:

an approx.

1) This drawing to be read in conjunction with the relevant specification and all other relevant drawings. 2) All dimensions and levels to be checked on site and any discrepancies identified prior to commencement of work. 3) All dimensions in metres unless otherwise noted. 4) All levels in metres unless otherwise noted. Levels relative to

## PROPOSED ELEVATIONS

| Drawn by: D MacLeod | Date: 25.07.24 |  |
|---------------------|----------------|--|
| Checked by:         | Date: -        |  |
| Approved by: -      |                |  |
| Drawing No.         | Revision       |  |
| S970-003            | 00             |  |