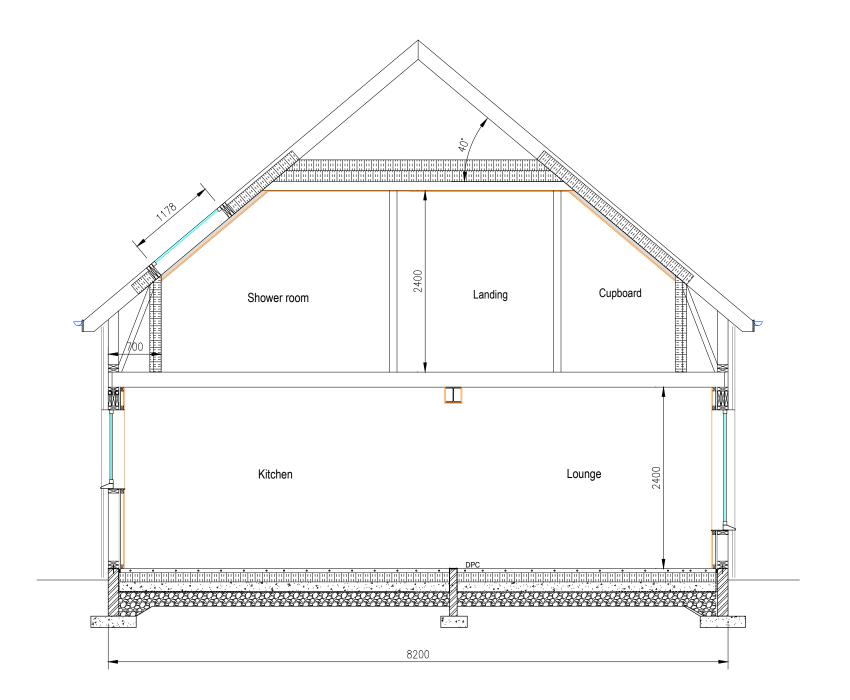

|

Drawing Scale: AS NOTED @ A3





FIRST FLOOR PLAN SCALE 1:50

## Notes:

- 1) This drawing to be read in conjunction with the relevant specification and all other relevant drawings.
- 2) All dimensions and levels to be checked on site and any discrepancies identified prior to commencement of work.
- 3) All dimensions in metres unless otherwise noted.
- 4) All levels in metres unless otherwise noted. Levels relative to an approx.



## TOTAL DESIGN (LIGHTHILL) LTD

Balard, 68 Lighthill, Back,isle of Lewis HS2 0LF Tel: 01851 827 137 Mob: 07917 806 013 Email: totaldesign@sky.com

### Applicant: Alex Maclennan

21 Vatisker, Isle of Lewis

FIRST FLOOR PLAN

| Date: 25.07.24 |  |
|----------------|--|
| Date:          |  |
|                |  |
| 00             |  |
|                |  |



TYPICAL SECTION A-A SCALE 1:50

## Notes:

- 1) This drawing to be read in conjunction with the relevant specification and all other relevant drawings.
- 2) All dimensions and levels to be checked on site and any discrepancies identified prior to commencement of work.
- 3) All dimensions in metres unless otherwise noted.
- 4) All levels in metres unless otherwise noted. Levels relative to an approx.

| -   | -  |      |        | -    |             |
|-----|----|------|--------|------|-------------|
|     |    |      |        |      |             |
| Rev | Ву | Chkd | Apprvd | Date | Description |
|     |    |      |        |      | · ·         |

# TOTAL DESIGN (LIGHTHILL) LTD Balard, 88 Lighthill, Back, Isle of Lewis HS2 0LF Tel: 01851 827 137 Mob: 07917 806 013 Email: totaldesign@sky.c