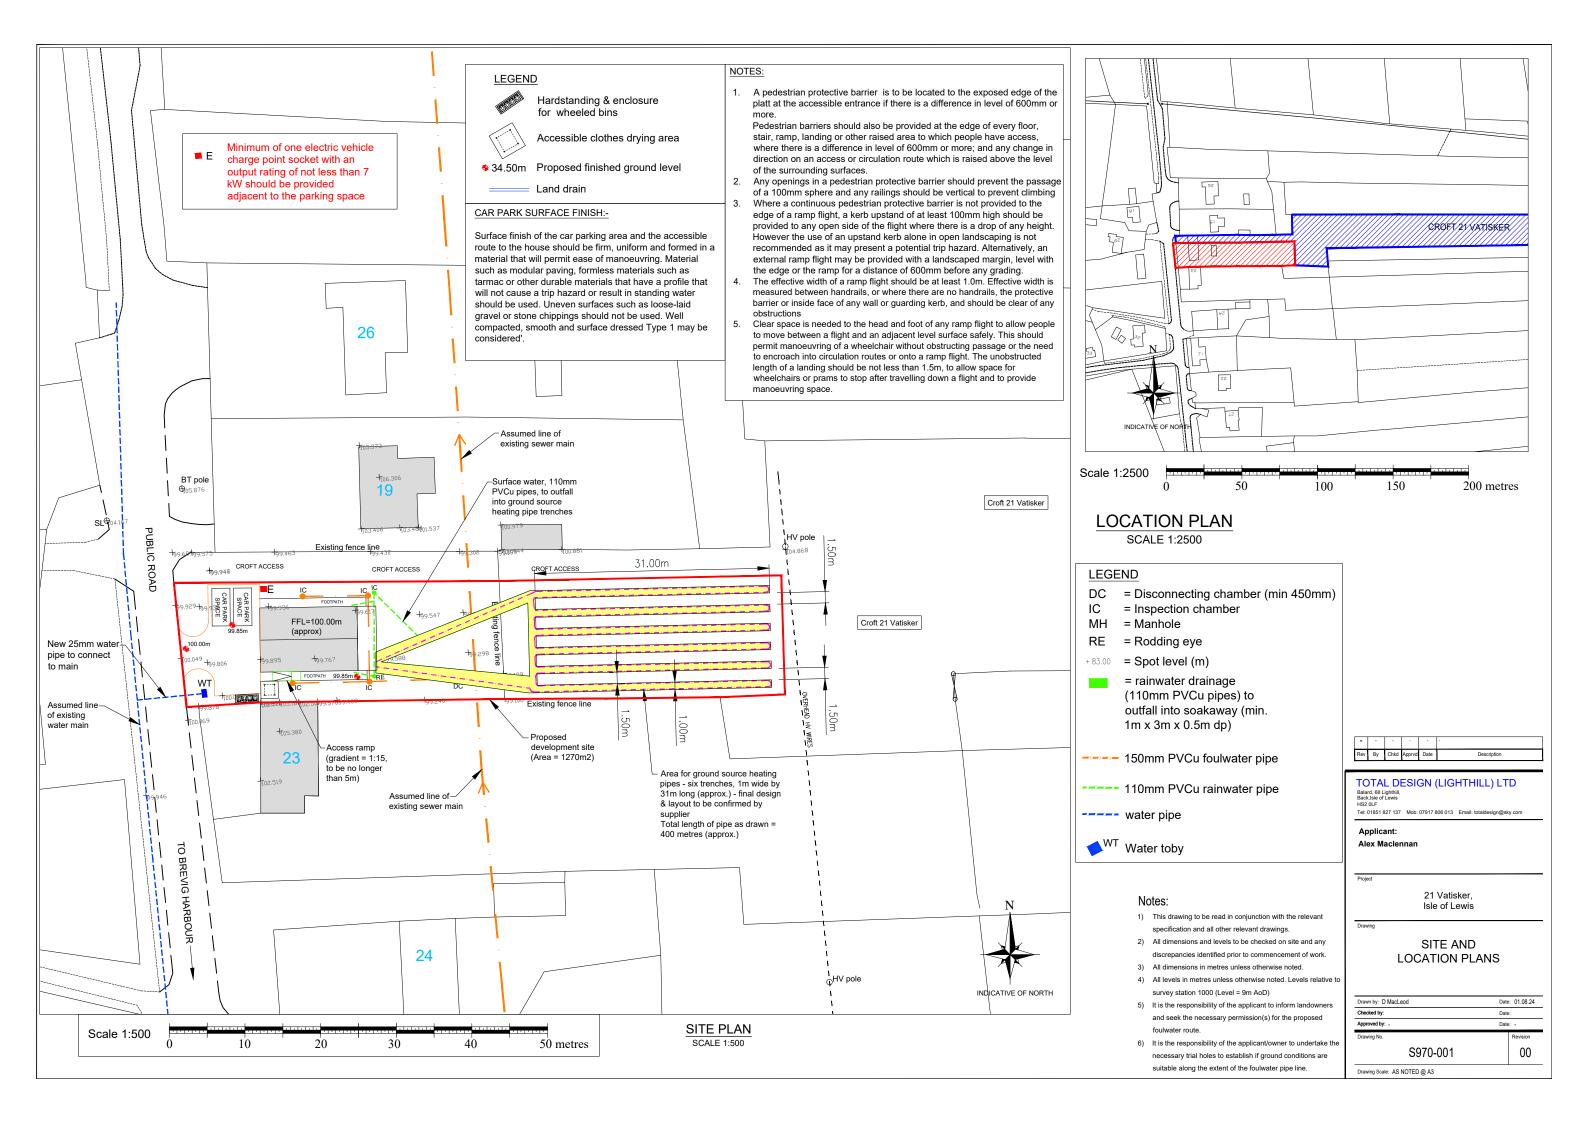

**Application Details** 

Reference Number 24/00313/PPD Date registered as valid 27/08/2024

Description of Development Erect 1.75 storey house; create access; and install ground

source heat network

Address or description of location to

which the development relates 21 Vatisker, Back, Isle of Lewis

Co-ordinates N 939 357, E 148 210
Applicant Name Mr Alex Maclennan

Applicant Address 4 Torquil Terrace, Stornoway, Isle of Lewis, HS1 2EG
Agent name (if applicable) Mr David Macleod, Total Design (Lighthill) Ltd