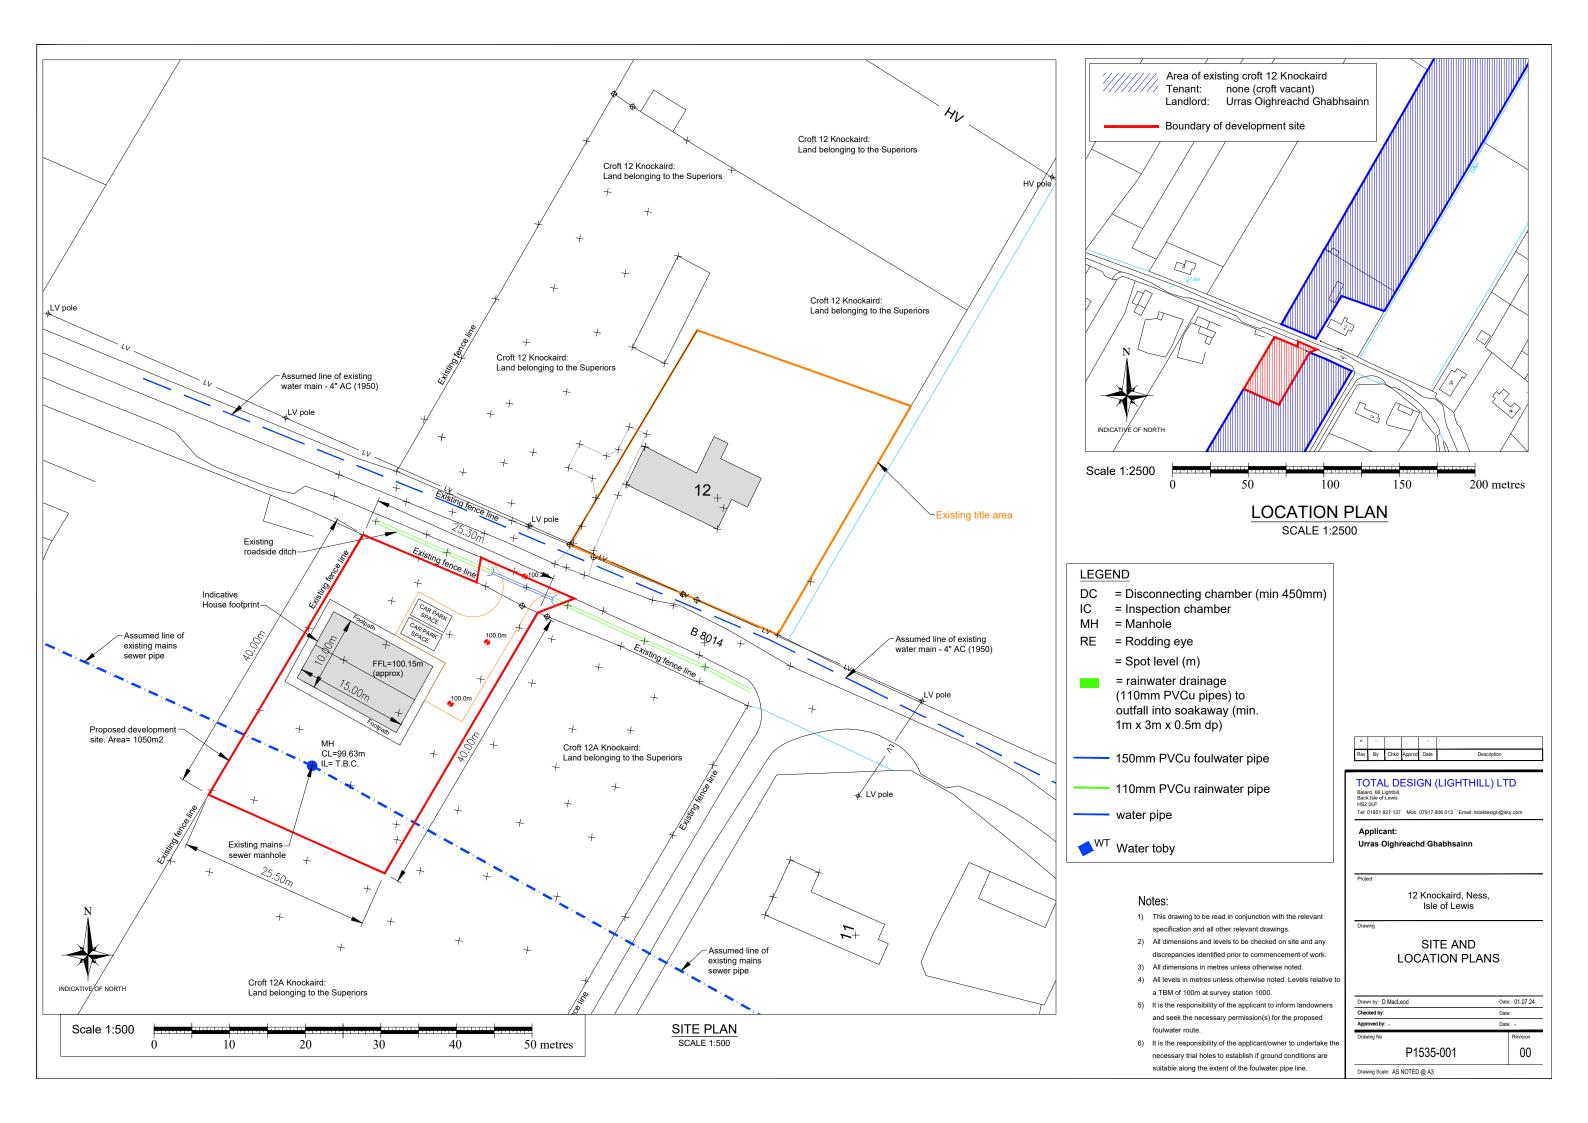

**Application Details** 

Reference Number 24/00311/PPP
Date registered as valid 23/08/2024
Description of Development Erect house

which the development relates 12A Knockaird, Ness, Isle of Lewis

Co-ordinates N 964 553, E 152 984