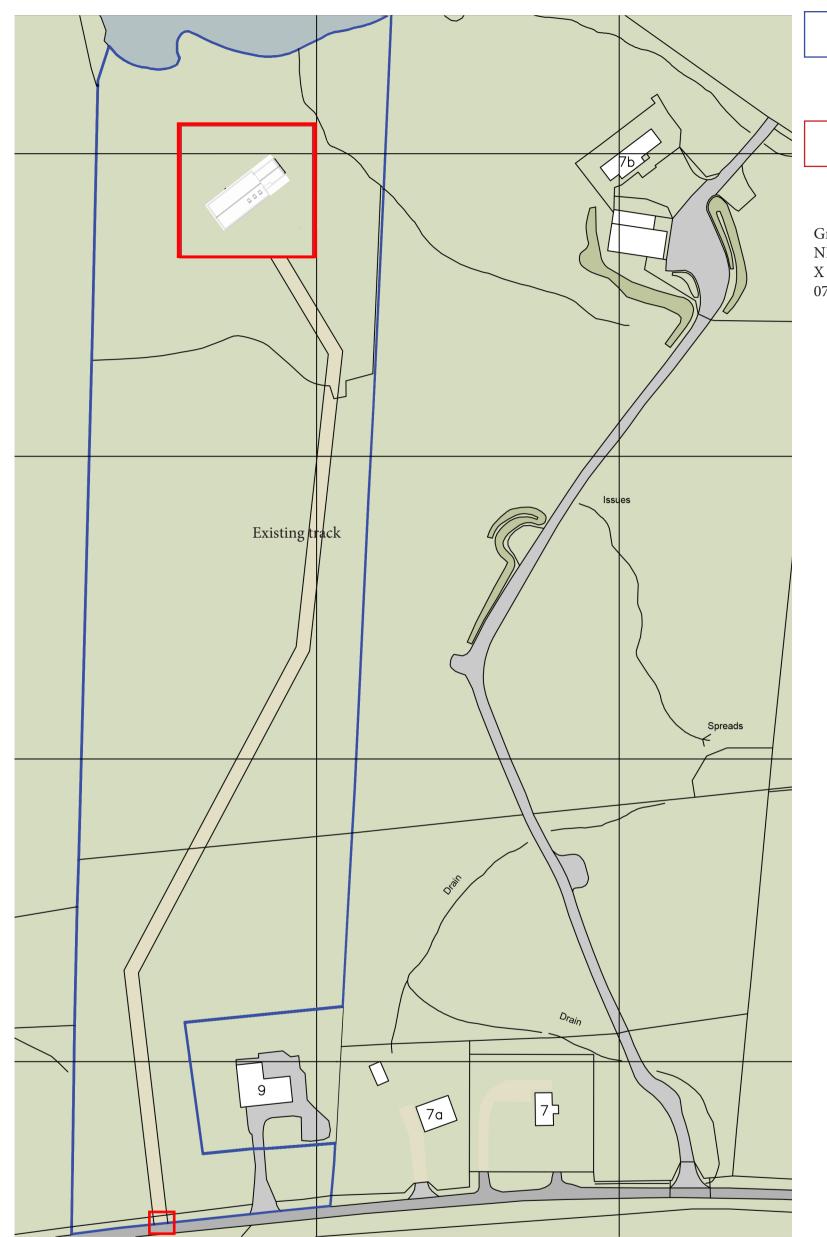

Landowner site boundary

Proposed site and road access site - we will access plot through existing track

Grid Reference NF764377 X (Easting) , Y (Northing) 076462 , 837711

Location Plan based on current Ordinance Survey Information

| Title:   | Location Plan                    | Dwg No:   | (00) 01   |
|----------|----------------------------------|-----------|-----------|
| Project: | 9 Drimsdale                      | Revision: | 0         |
|          | Isle of South Uist<br>P Buckland | Date:     | Apr 24    |
|          |                                  | Scale:    | 1:1250@A3 |