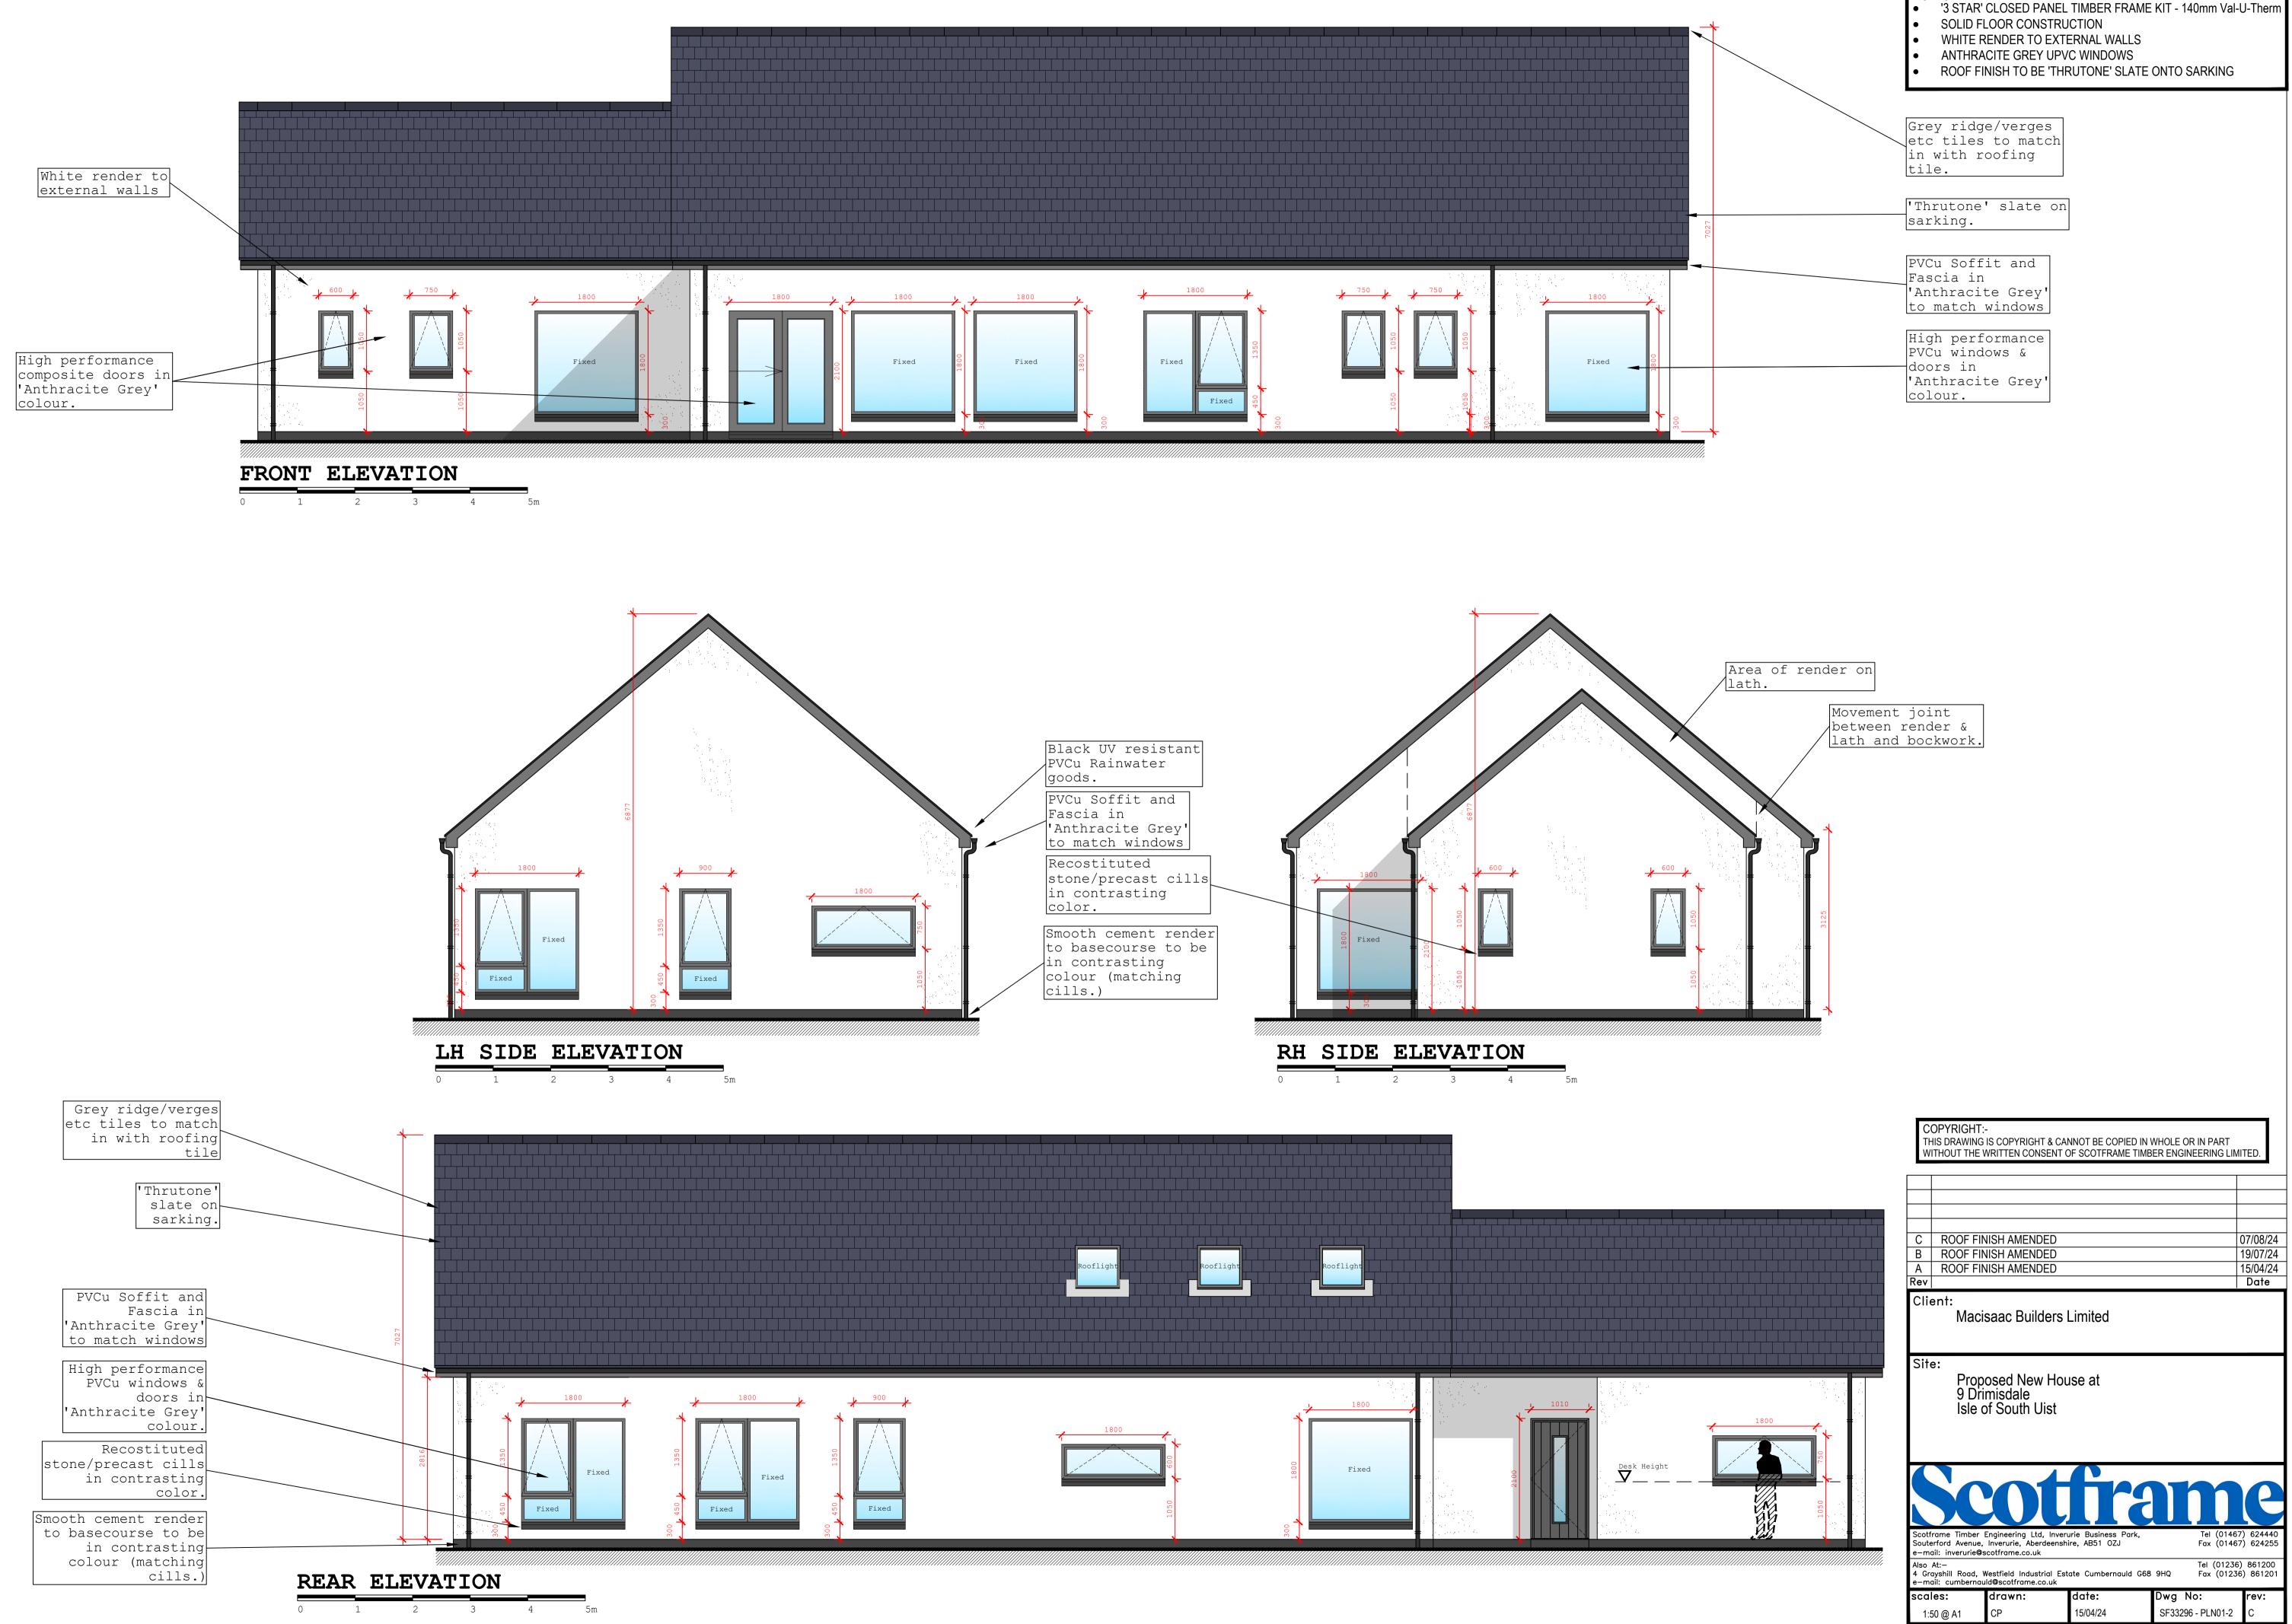

| <ul> <li>NOTES:</li> <li>'3 STAR' CLOSED PANEL TIMBER FRAME KIT - 140mm Val-U-Therm</li> <li>SOLID FLOOR CONSTRUCTION</li> <li>WHITE RENDER TO EXTERNAL WALLS</li> <li>ANTHRACITE GREY UPVC WINDOWS</li> <li>ROOF FINISH TO BE 'THRUTONE' SLATE ONTO SARKING</li> </ul> |
|-------------------------------------------------------------------------------------------------------------------------------------------------------------------------------------------------------------------------------------------------------------------------|
| Grey ridge/verges<br>etc tiles to match<br>in with roofing<br>tile.                                                                                                                                                                                                     |
| 'Thrutone' slate on<br>sarking.                                                                                                                                                                                                                                         |
| PVCu Soffit and<br>Fascia in<br>'Anthracite Grey'<br>to match windows                                                                                                                                                                                                   |
| High performance<br>PVCu windows &<br>doors in<br>'Anthracite Grey'<br>colour.                                                                                                                                                                                          |
|                                                                                                                                                                                                                                                                         |

# GROUND FLOOR PLAN

0 1 2 3 4 5m First Floor Area - 166.1m<sup>2</sup> (to plasterboard) First Floor Kit Area - 169.3m<sup>2</sup> (to structural kit) NOTES:
'3 STAR' CLOSED PANEL TIMBER FRAME KIT - 140mm Val-U-Therm
SOLID FLOOR CONSTRUCTION
WHITE RENDER TO EXTERNAL WALLS
ANTHRACITE GREY UPVC WINDOWS
ROOF FINISH TO BE 'THRUTONE' SLATE ONTO SARKING