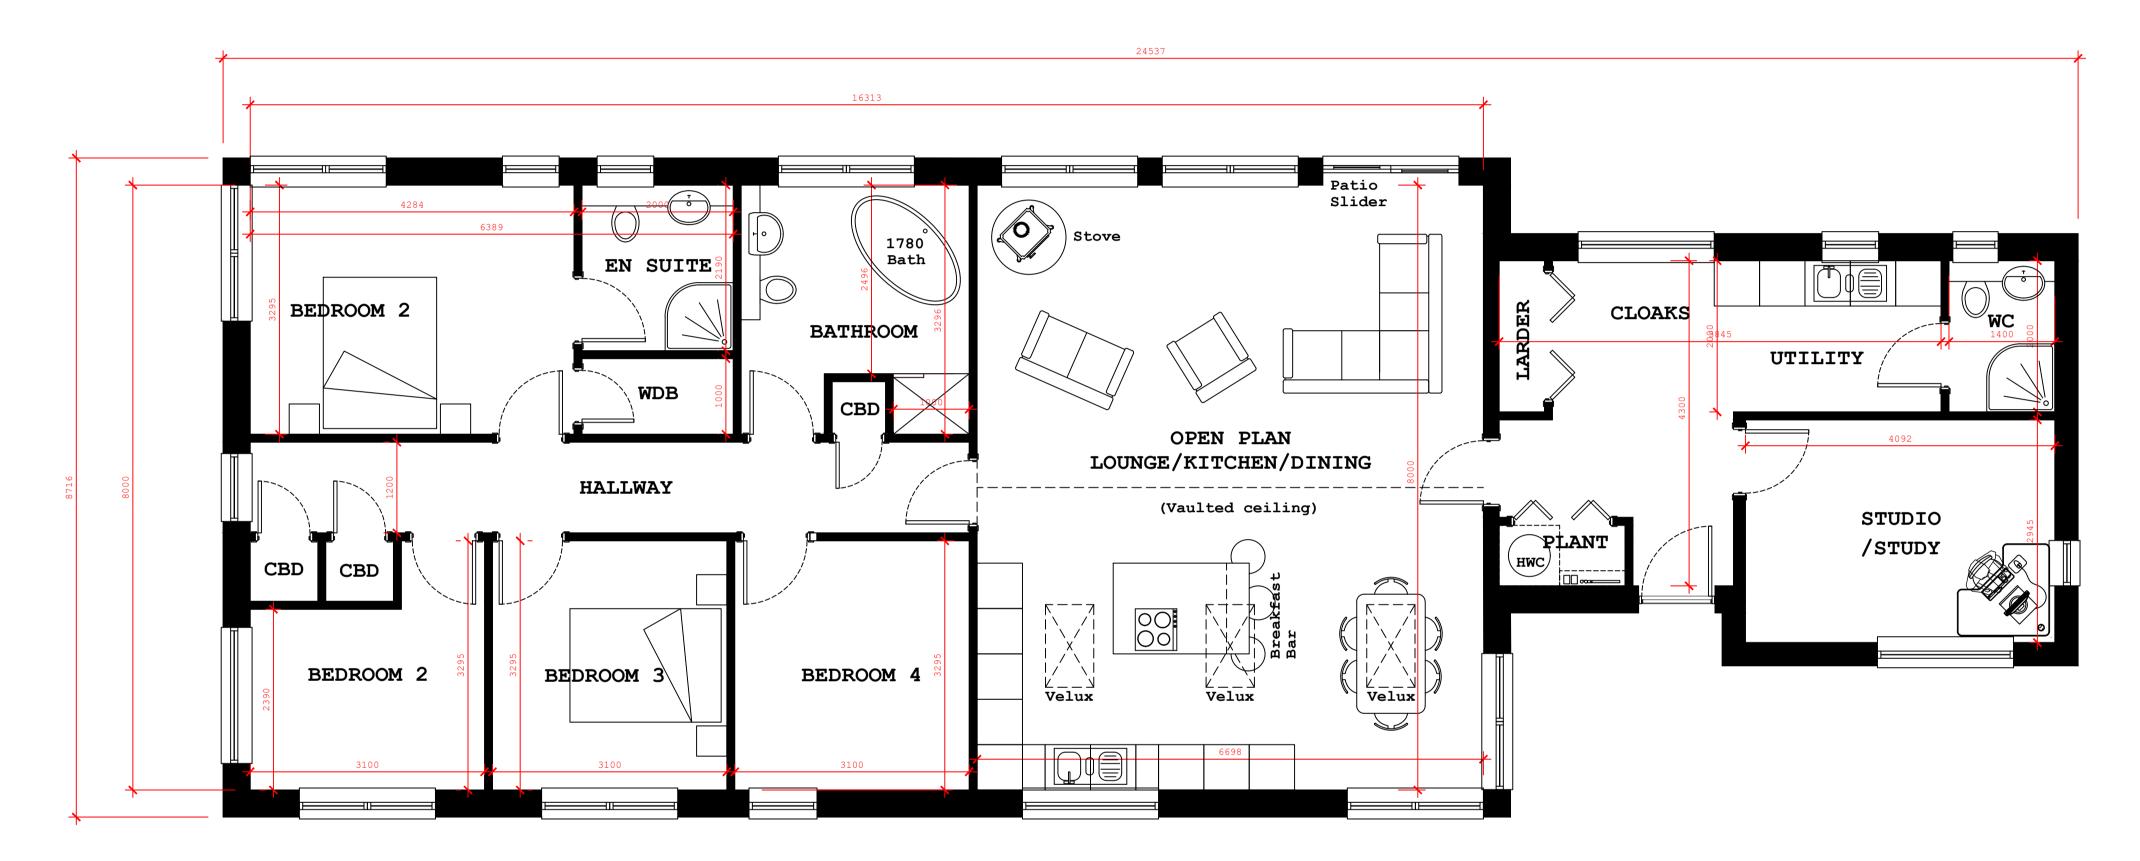

# GROUND FLOOR PLAN

0 1 2 3 4 5m First Floor Area - 166.1m<sup>2</sup> (to plasterboard) First Floor Kit Area - 169.3m<sup>2</sup> (to structural kit) NOTES:
'3 STAR' CLOSED PANEL TIMBER FRAME KIT - 140mm Val-U-Therm
SOLID FLOOR CONSTRUCTION
WHITE RENDER TO EXTERNAL WALLS
ANTHRACITE GREY UPVC WINDOWS
ROOF FINISH TO BE 'THRUTONE' SLATE ONTO SARKING