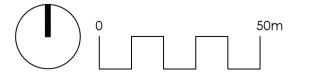

# GROUND FLOOR PLAN

0 1 2 3 4 5m First Floor Area - 166.1m<sup>2</sup> (to plasterboard) First Floor Kit Area - 169.3m<sup>2</sup> (to structural kit) NOTES:
'3 STAR' CLOSED PANEL TIMBER FRAME KIT - 140mm Val-U-Therm
SOLID FLOOR CONSTRUCTION
WHITE RENDER TO EXTERNAL WALLS
ANTHRACITE GREY UPVC WINDOWS
ROOF FINISH TO BE 'THRUTONE' SLATE ONTO SARKING