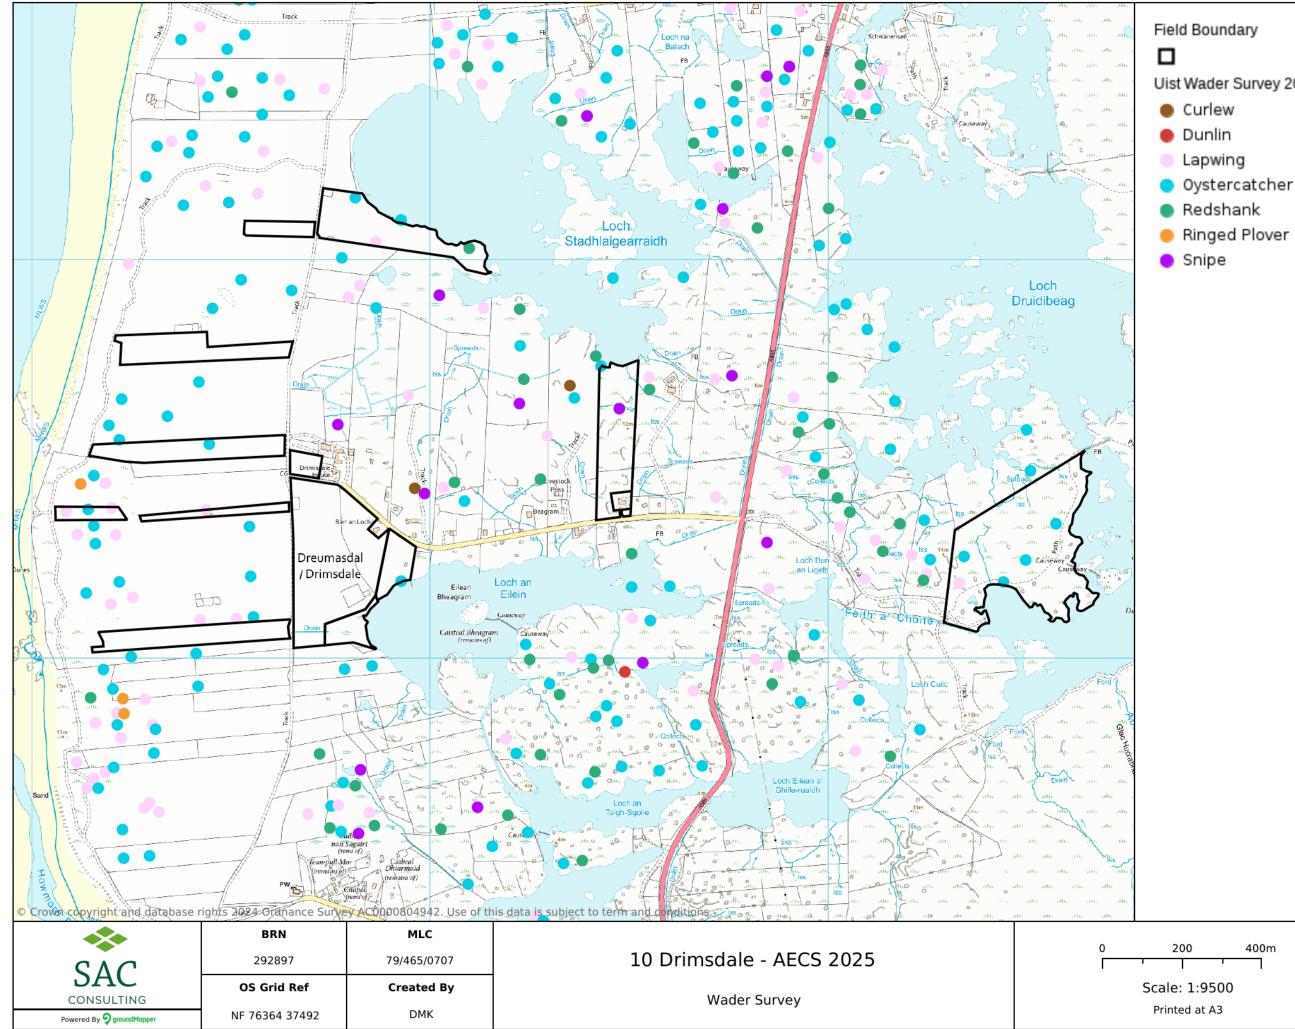

Date Printed: 05/06/2024

Uist Wader Survey 2022

- Oystercatcher

Date Printed: 01/02/2024