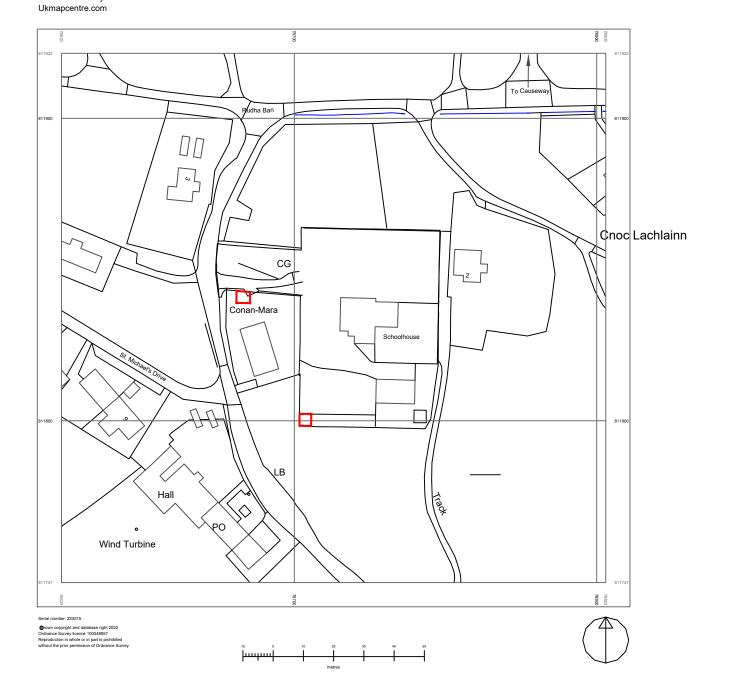

which the development relates: Eriskay School, Eriskay, South Uist

(E: 78729 N: 811827)

Applicant Name: Eriskay Community Council

Applicant Address 11 Bun A Mhullin, Eriskay, South Uist

Agent name (if applicable) Ruairidh Moir - BARD

## Ordnance Survey 6

NOTES DO NOT SCALE DRAWING

LEGEND

APPLICATION BOUNDARY

10 20 30

1:1250 SCALE IN METRES

REVISION

L(90)300

REV. 1ST

CLIENT

Location Plan Existing Advertising Consent TITLE

PROJECT Eriskay School

SCALE 1:1250 @ A3 JOB NR 21017 DRAWN MM DATE 08/06/23

BARD Ailteir Ltd.

RUAIRIDH MOIR, ARB, RIAS, BSC (HONS), MARCH SUITE 3/8, PARK LANE HOUSE, 47 BROAD STREET, GLASGOW, G40 20W 0141 554 4899 info@bardscot