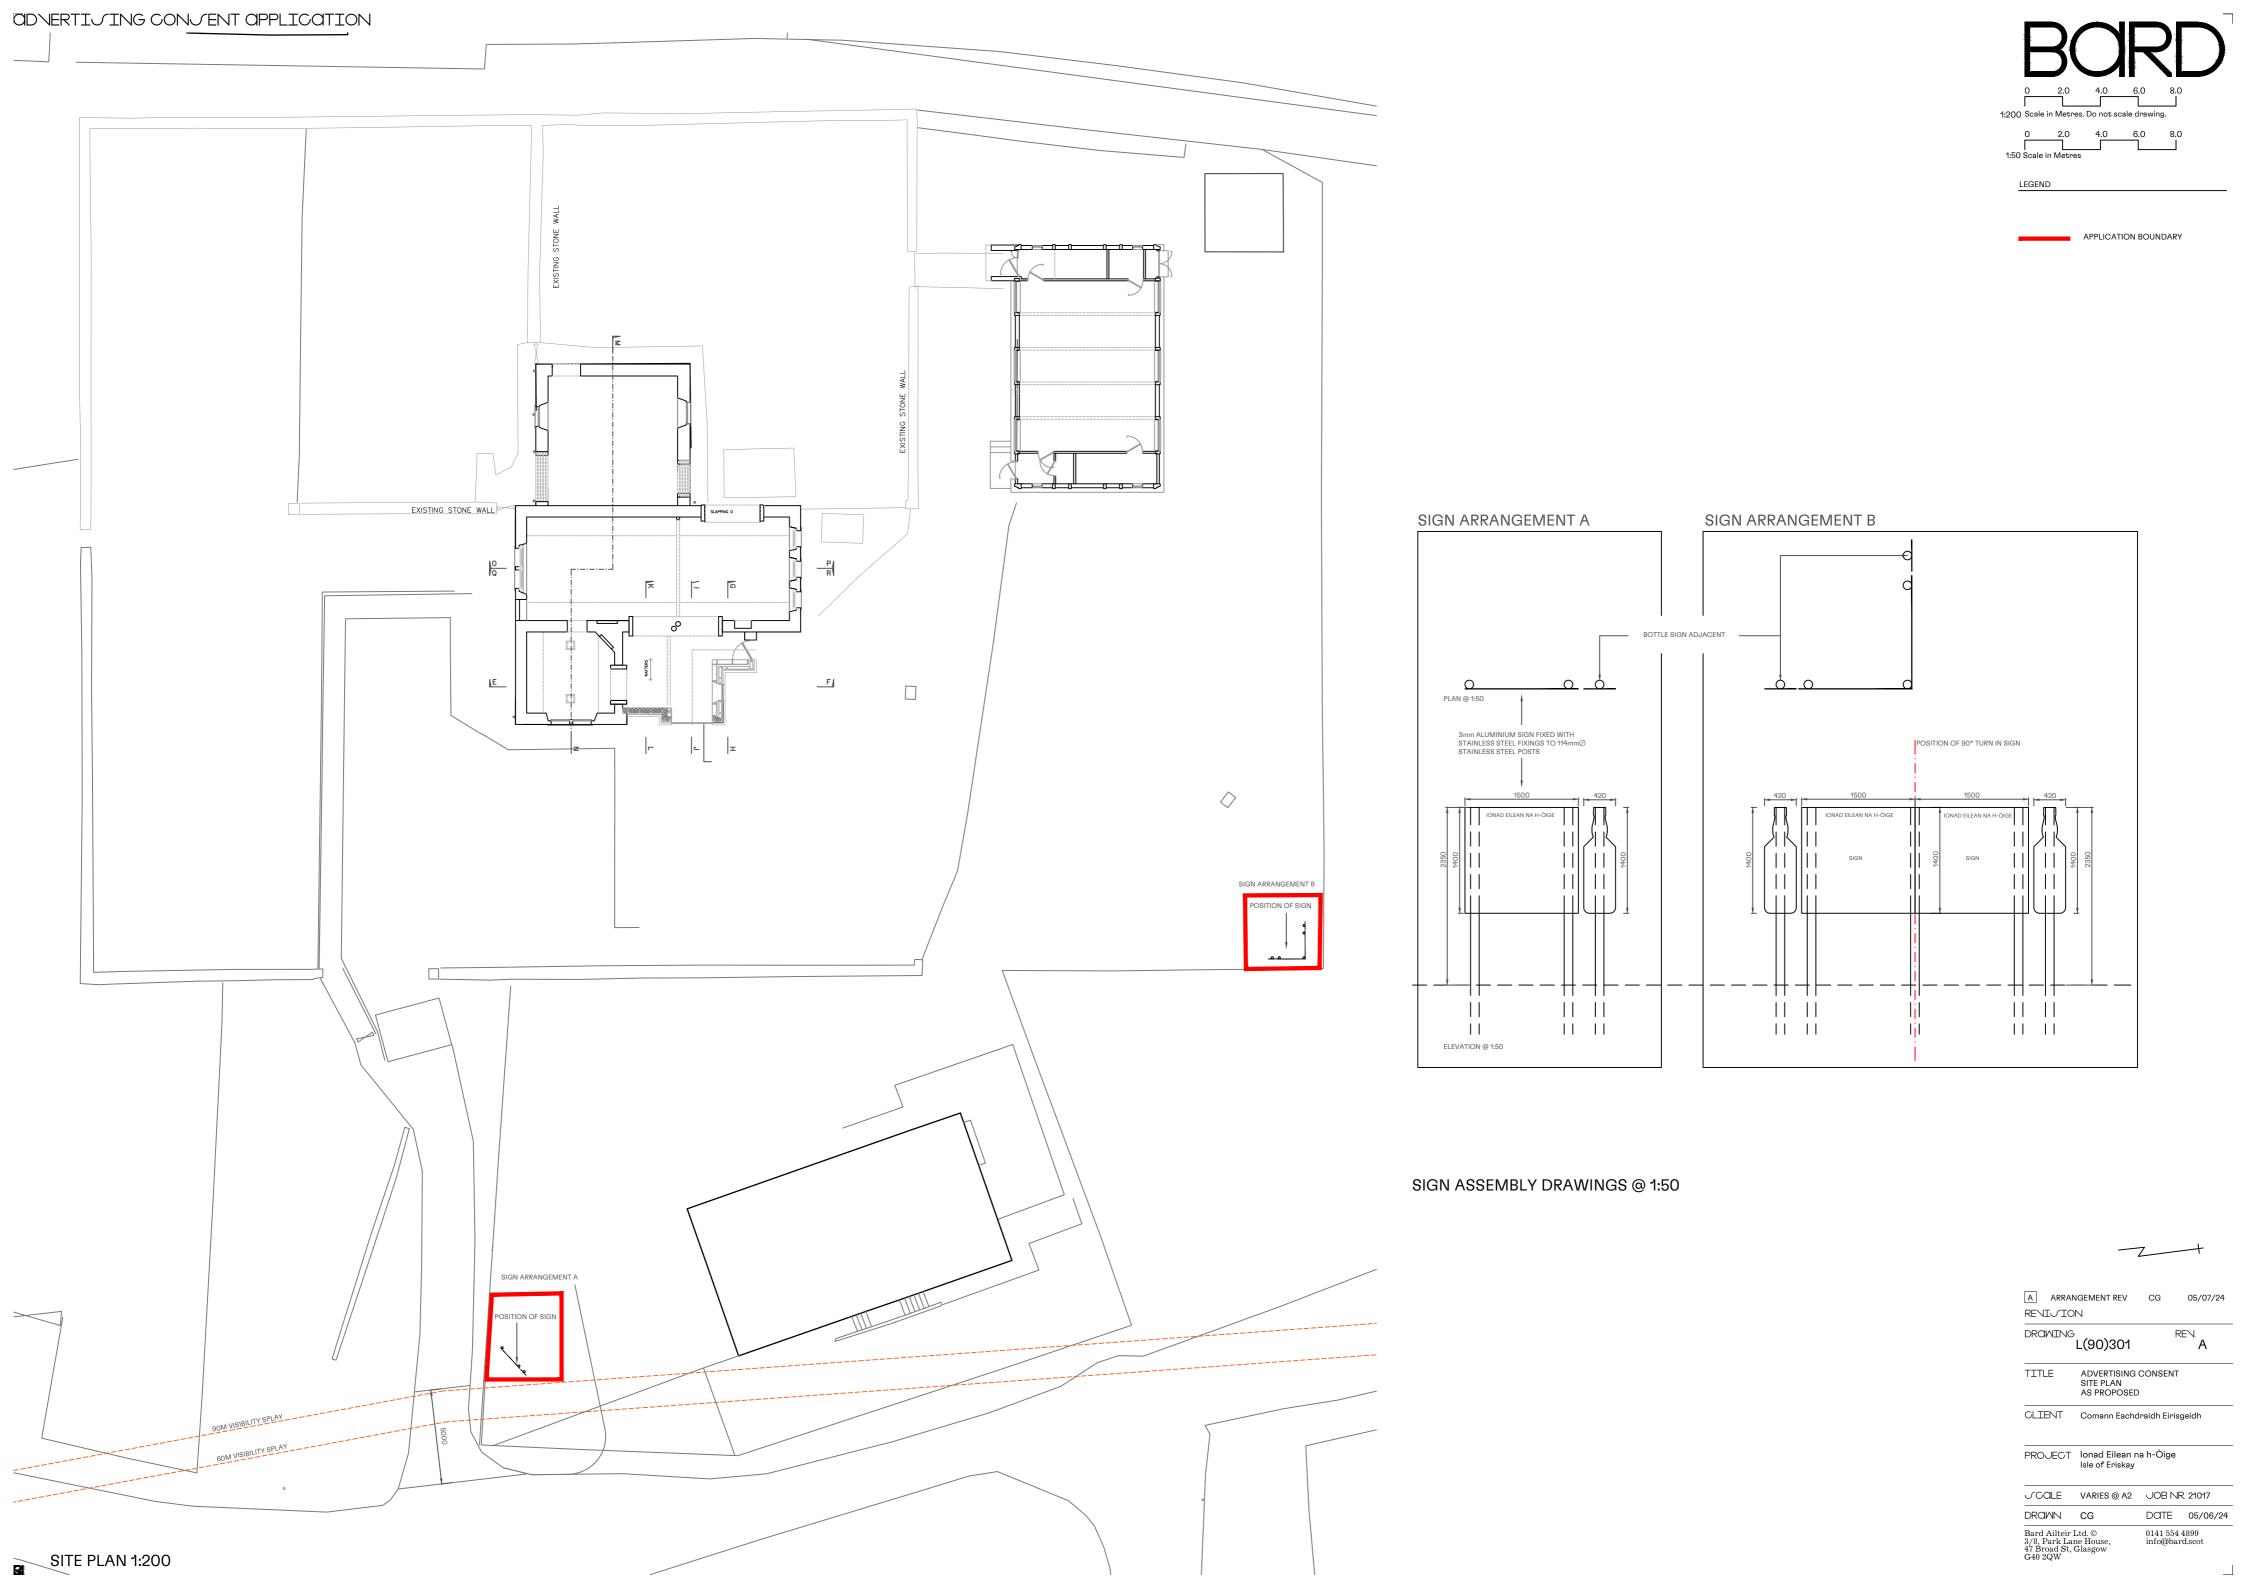

**Application Details** 

Reference Number: 24/000293/ADV

Date registered as valid: 07 August 2024

Description of Development: Installation of free-standing advertisement

signboards in two locations

Address or description of location to

which the development relates: Eriskay School, Eriskay, South Uist

(E: 78729 N: 811827)

Applicant Name: Eriskay Community Council

Applicant Address 11 Bun A Mhullin, Eriskay, South Uist

Agent name (if applicable) Ruairidh Moir - BARD