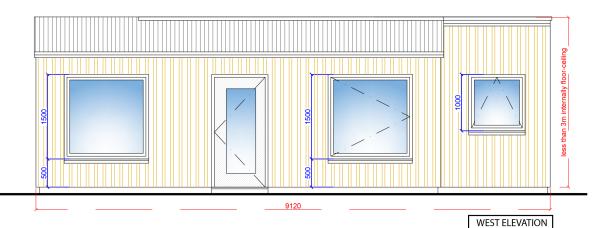

### PROPOSED ELEVATIONS

**Ballantrushal Bothy** 

SCALE: 1-50 @ A3

Proposed Materials

Roof: Red corrugated sheet metal, 10 degree pitch Walls: Plain Scottish larch, vertical board on board Windows: White UPVC