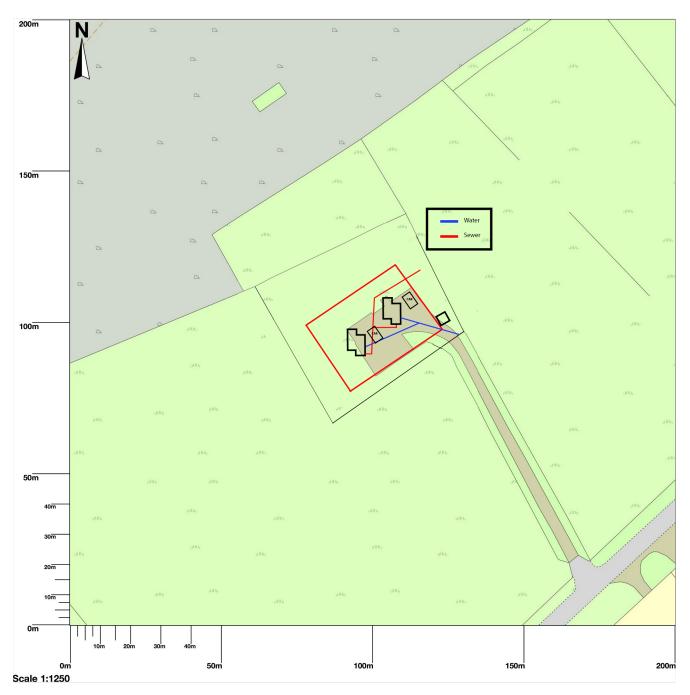

# 24 Ballantrushal, Isle Of Lewis, HS2 0RG

© Crown copyright and database rights 2024 OS 100054135. Map area bounded by: 137627,953296 137827,953496. Produced on 25 July 2024 from the OS National Geographic Database. Supplied by UKPlanningMaps.com. Unique plan reference: p4f/uk/1129209/1519296