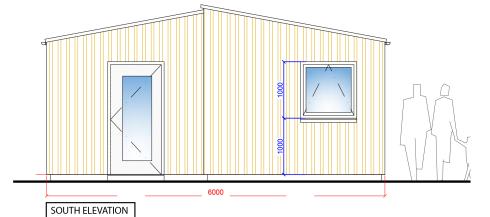

### PROPOSED ELEVATIONS

**Ballantrushal Bothy** 

SCALE: 1-50 @ A3

Proposed Materials

Roof: Red corrugated sheet metal, 10 degree pitch Walls: Plain Scottish larch, vertical board on board Windows: White UPVC