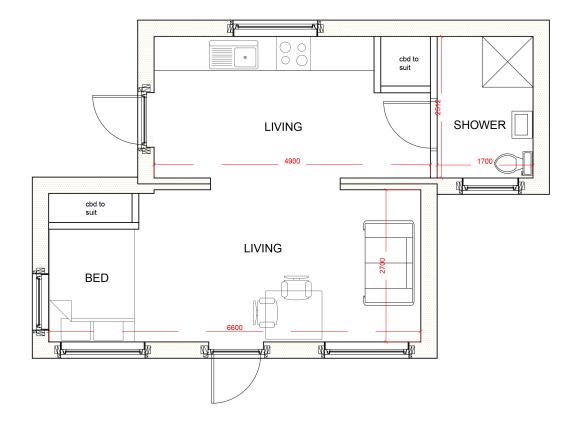

## PROPOSED FLOOR PLAN

Baile an Truiseil

Proposed bothy floor plan

Scale: 1-50 @ A3