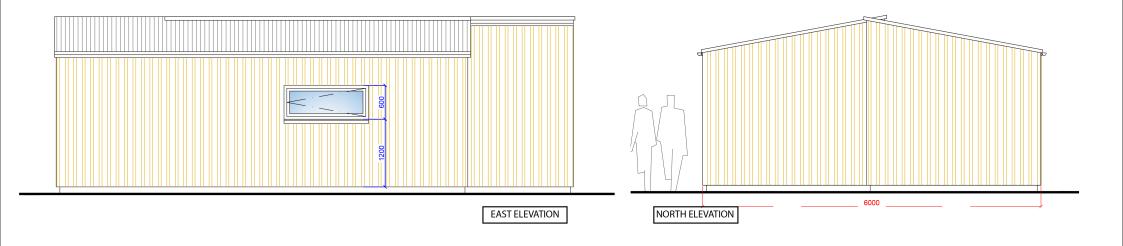

### PROPOSED ELEVATIONS

**Ballantrushal Bothy** 

SCALE: 1-50 @ A3

Proposed Materials

Roof: Red corrugated sheet metal, 10 degree pitch Walls: Plain Scottish larch, vertical board on board Windows: White UPVC