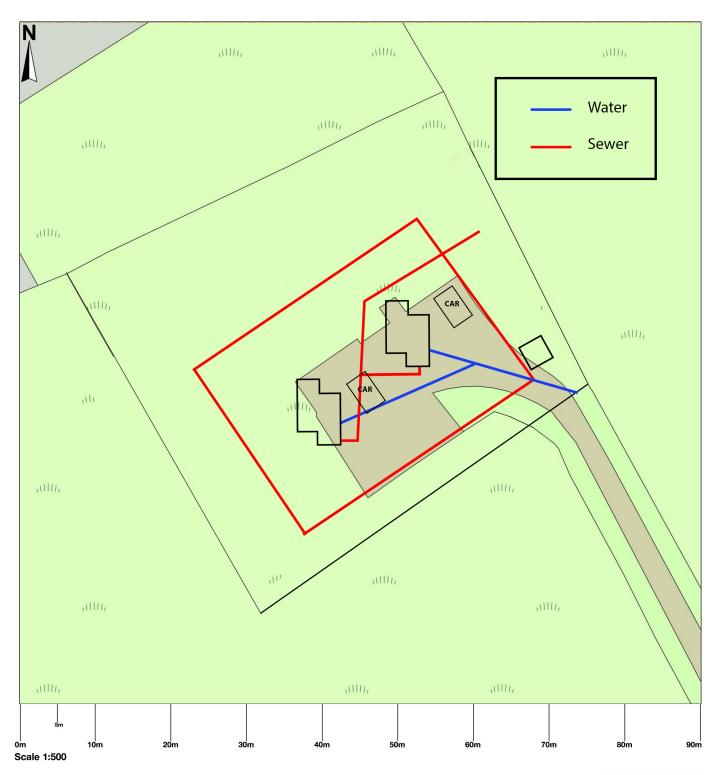

## 24 Ballantrushal, Isle Of Lewis, HS2 0RG

© Crown copyright and database rights 2024 OS 100054135. Map area bounded by: 137682,953351 137772,953441. Produced on 25 July 2024 from the OS National Geographic Database. Supplied by UKPlanningMaps.com. Unique plan reference: b90f/uk/1129209/1519293