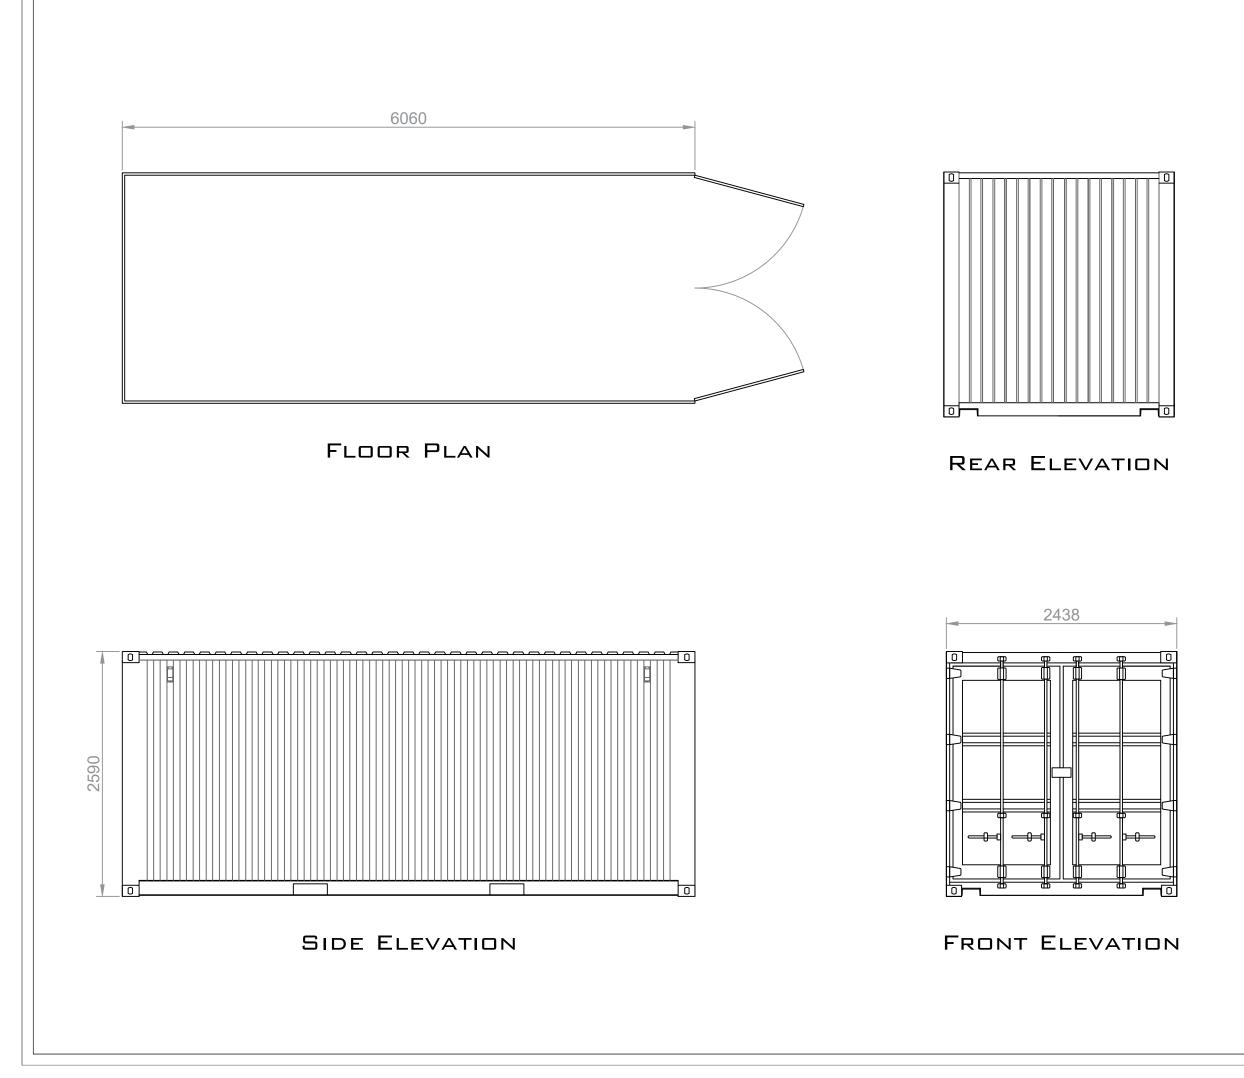

**Application Details** 

| Reference Number                      | 24/00285/PPD                                        |
|---------------------------------------|-----------------------------------------------------|
| Date registered as valid              | 09/08/2024                                          |
| Description of Development            | Siting of 7no. shipping containers for self-storage |
| Address or description of location to |                                                     |
| which the development relates         | Mossend, Stornoway, Isle of Lewis                   |
| Co-ordinates                          | N 933 186, E 143 874                                |
| Applicant Name                        | CW Goods Limited per Mr Colin Wood                  |
| Applicant Address                     | 5 Anderson Court, Stornoway, Isle of Lewis, HS1 2PG |
| Agent name (if applicable)            | DBM Design Per Mr David Macphail                    |
| Agent Address (if applicable)         | 8 Ceann a Tuath, Arnol, Isle of Lewis, HS2 9DJ      |