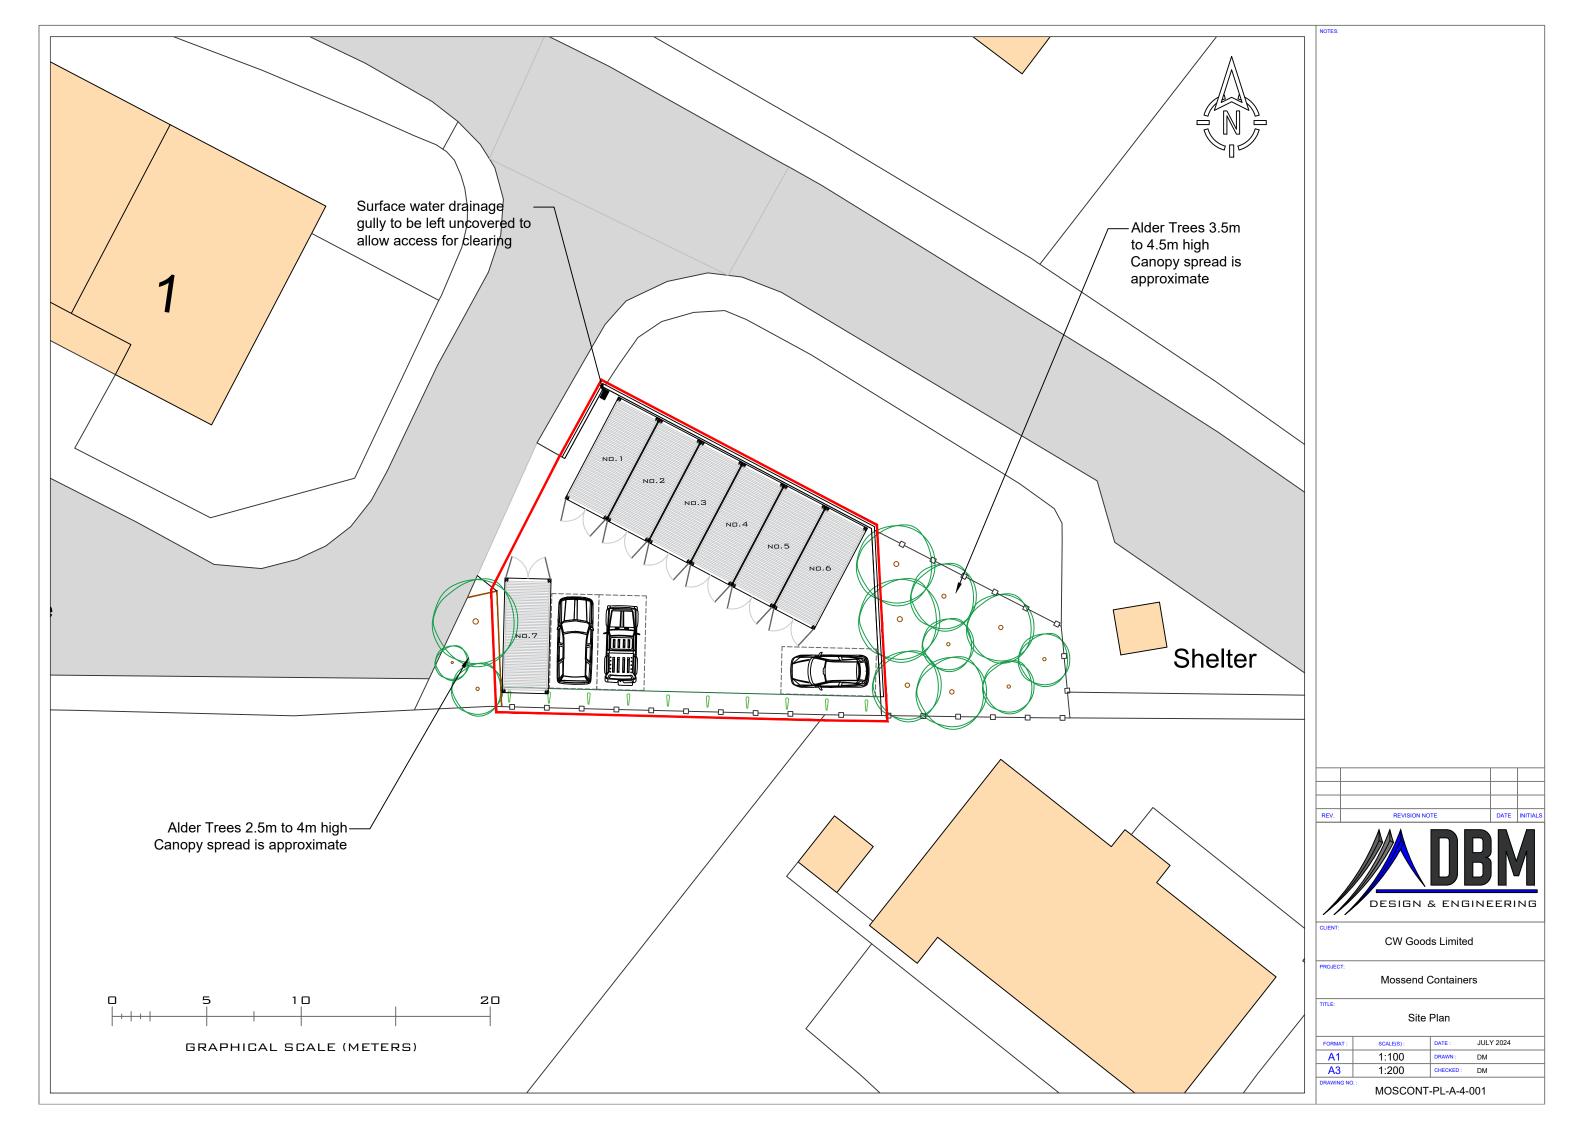

**Application Details** 

| Reference Number                      | 24/00285/PPD                                        |
|---------------------------------------|-----------------------------------------------------|
| Date registered as valid              | 09/08/2024                                          |
| Description of Development            | Siting of 7no. shipping containers for self-storage |
| Address or description of location to |                                                     |
| which the development relates         | Mossend, Stornoway, Isle of Lewis                   |
| Co-ordinates                          | N 933 186, E 143 874                                |
| Applicant Name                        | CW Goods Limited per Mr Colin Wood                  |
| Applicant Address                     | 5 Anderson Court, Stornoway, Isle of Lewis, HS1 2PG |
| Agent name (if applicable)            | DBM Design Per Mr David Macphail                    |
| Agent Address (if applicable)         | 8 Ceann a Tuath, Arnol, Isle of Lewis, HS2 9DJ      |