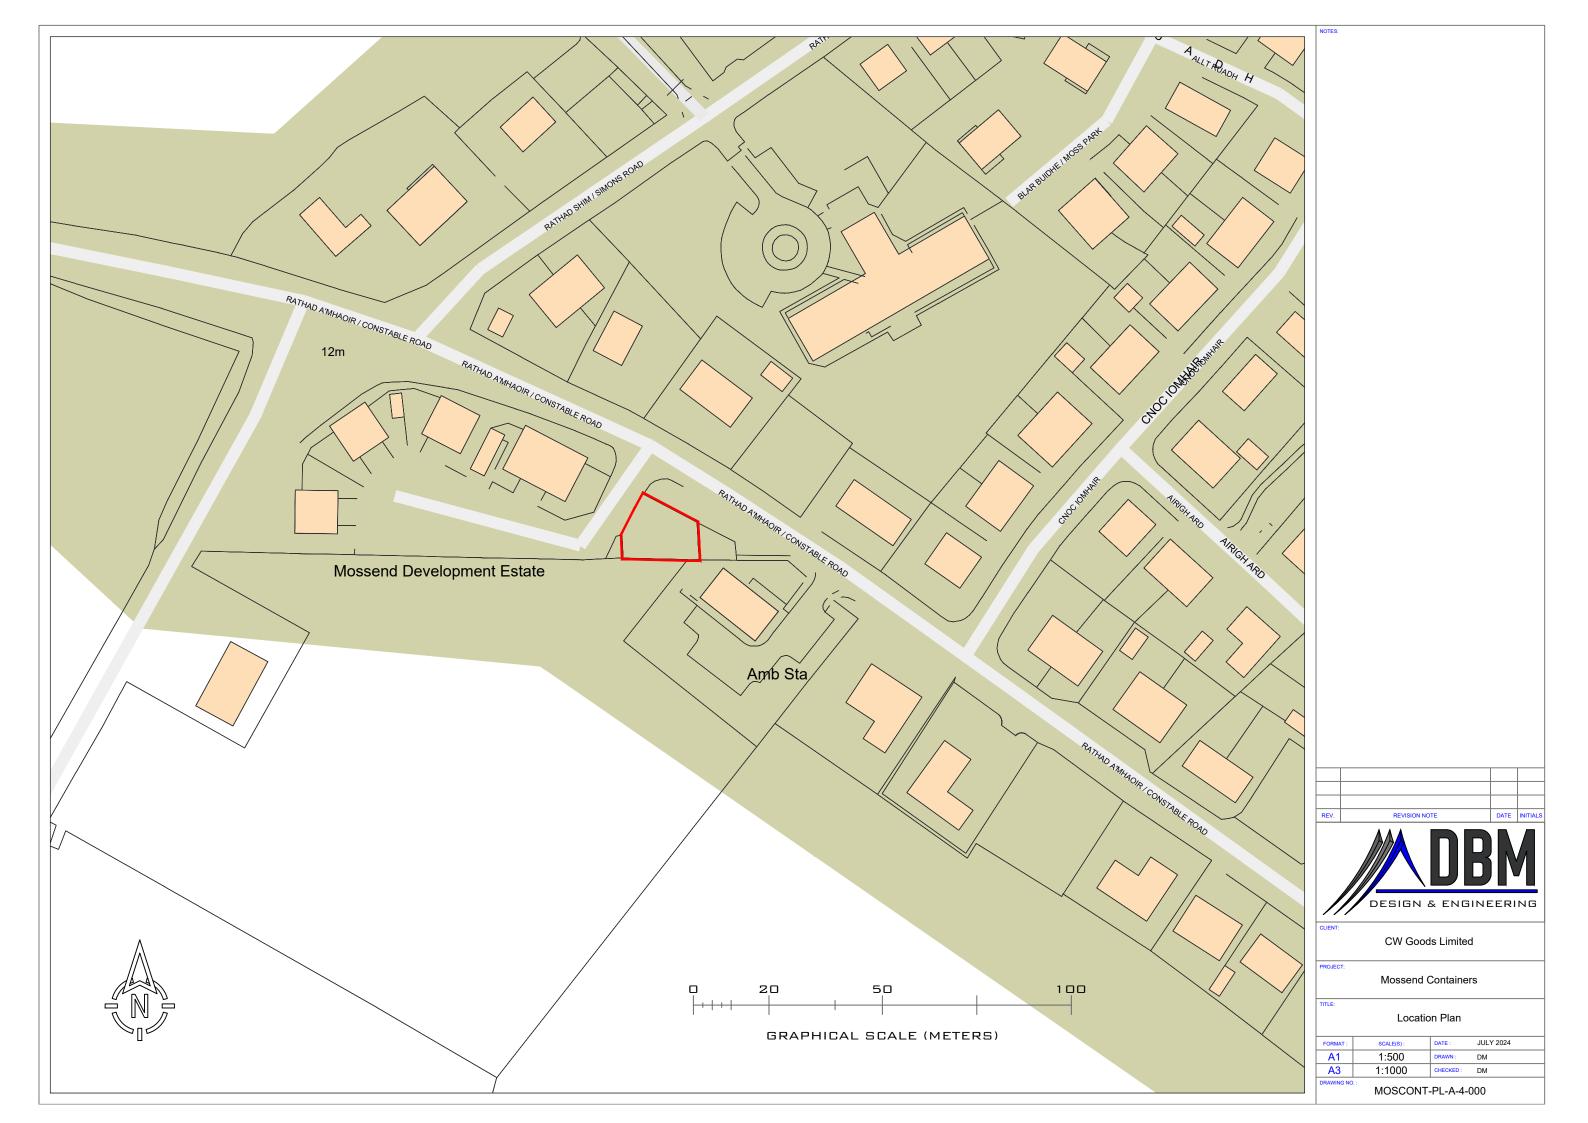

**Application Details** 

| Reference Number                      | 24/00285/PPD                                        |
|---------------------------------------|-----------------------------------------------------|
| Date registered as valid              | 09/08/2024                                          |
| Description of Development            | Siting of 7no. shipping containers for self-storage |
| Address or description of location to |                                                     |
| which the development relates         | Mossend, Stornoway, Isle of Lewis                   |
| Co-ordinates                          | N 933 186, E 143 874                                |
| Applicant Name                        | CW Goods Limited per Mr Colin Wood                  |
| Applicant Address                     | 5 Anderson Court, Stornoway, Isle of Lewis, HS1 2PG |
| Agent name (if applicable)            | DBM Design Per Mr David Macphail                    |
| Agent Address (if applicable)         | 8 Ceann a Tuath, Arnol, Isle of Lewis, HS2 9DJ      |