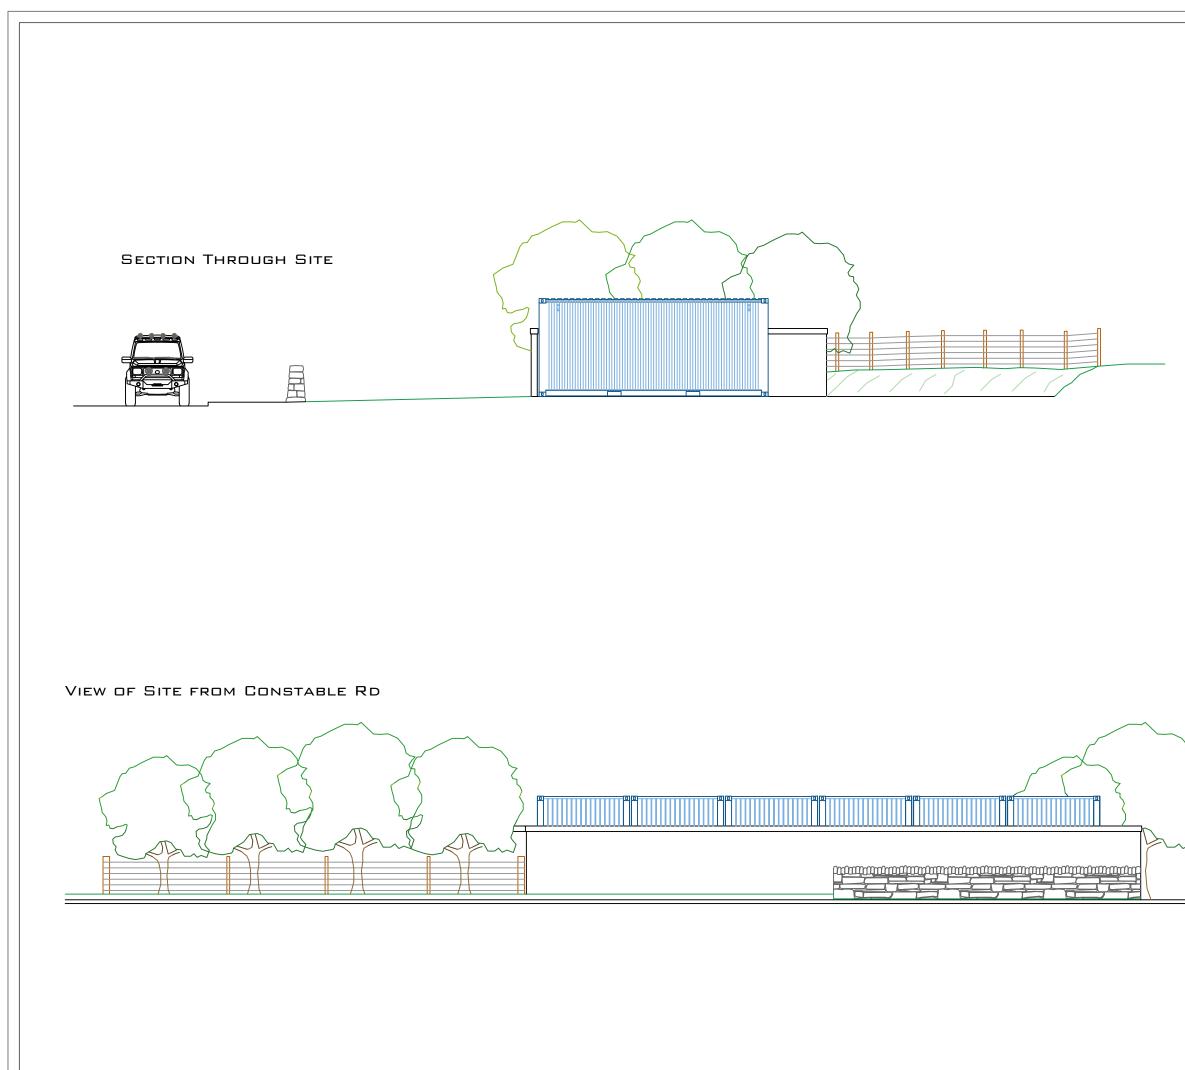

**Application Details** 

| Reference Number                      | 24/00285/PPD                                        |
|---------------------------------------|-----------------------------------------------------|
| Date registered as valid              | 09/08/2024                                          |
| Description of Development            | Siting of 7no. shipping containers for self-storage |
| Address or description of location to |                                                     |
| which the development relates         | Mossend, Stornoway, Isle of Lewis                   |
| Co-ordinates                          | N 933 186, E 143 874                                |
| Applicant Name                        | CW Goods Limited per Mr Colin Wood                  |
| Applicant Address                     | 5 Anderson Court, Stornoway, Isle of Lewis, HS1 2PG |
| Agent name (if applicable)            | DBM Design Per Mr David Macphail                    |
| Agent Address (if applicable)         | 8 Ceann a Tuath, Arnol, Isle of Lewis, HS2 9DJ      |