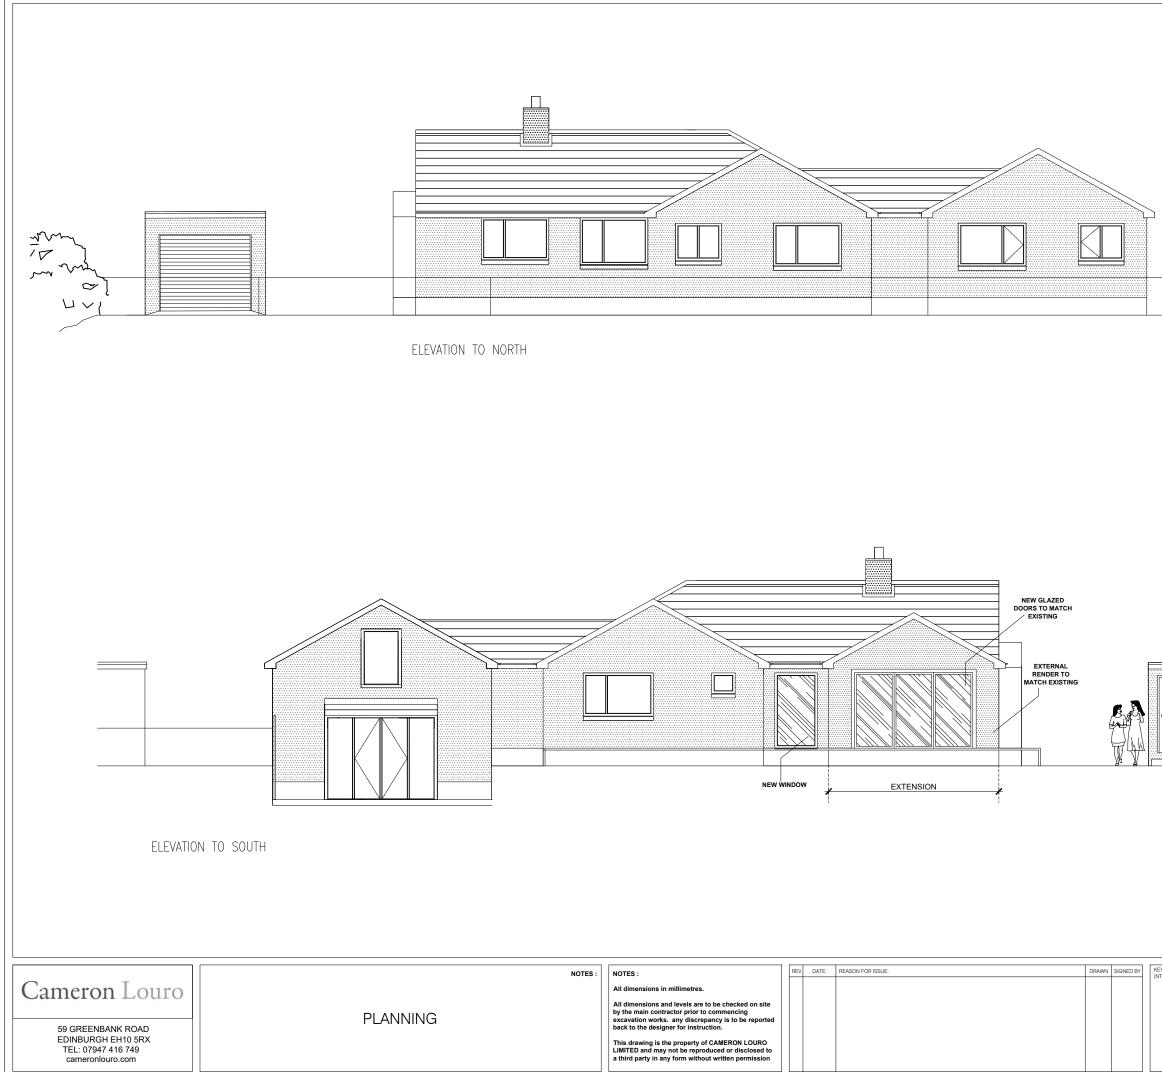

**Application Details** 

Reference Number24Date registered as valid12Description of DevelopmentDevelopment

24/00275/PPD 12/08/2024 Demolish existing conservatory and erect single storey extension 'Kinnoull', Scott Road, Tarbert, Isle of Harris, HS3 3DL N 900 053, E 115, 537 Ms Pippa Gardner