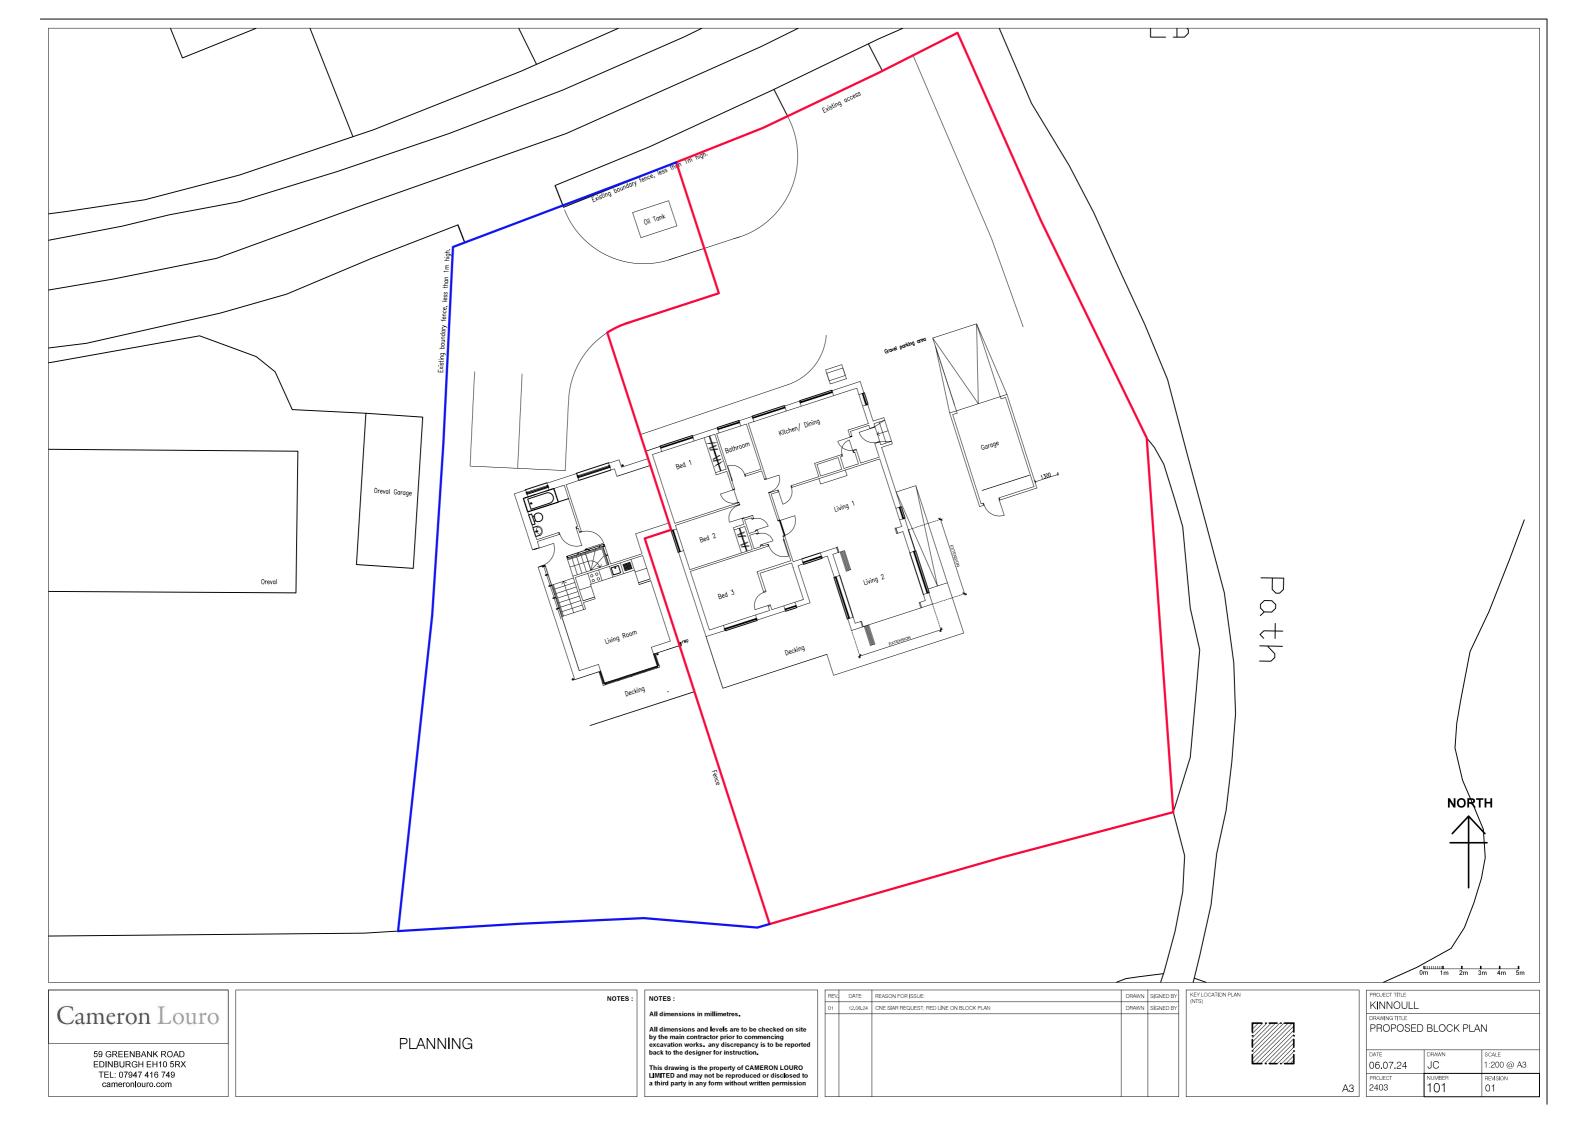

**Application Details** 

Reference Number24Date registered as valid12Description of DevelopmentDevelopment

24/00275/PPD 12/08/2024 Demolish existing conservatory and erect single storey extension 'Kinnoull', Scott Road, Tarbert, Isle of Harris, HS3 3DL N 900 053, E 115, 537 Ms Pippa Gardner