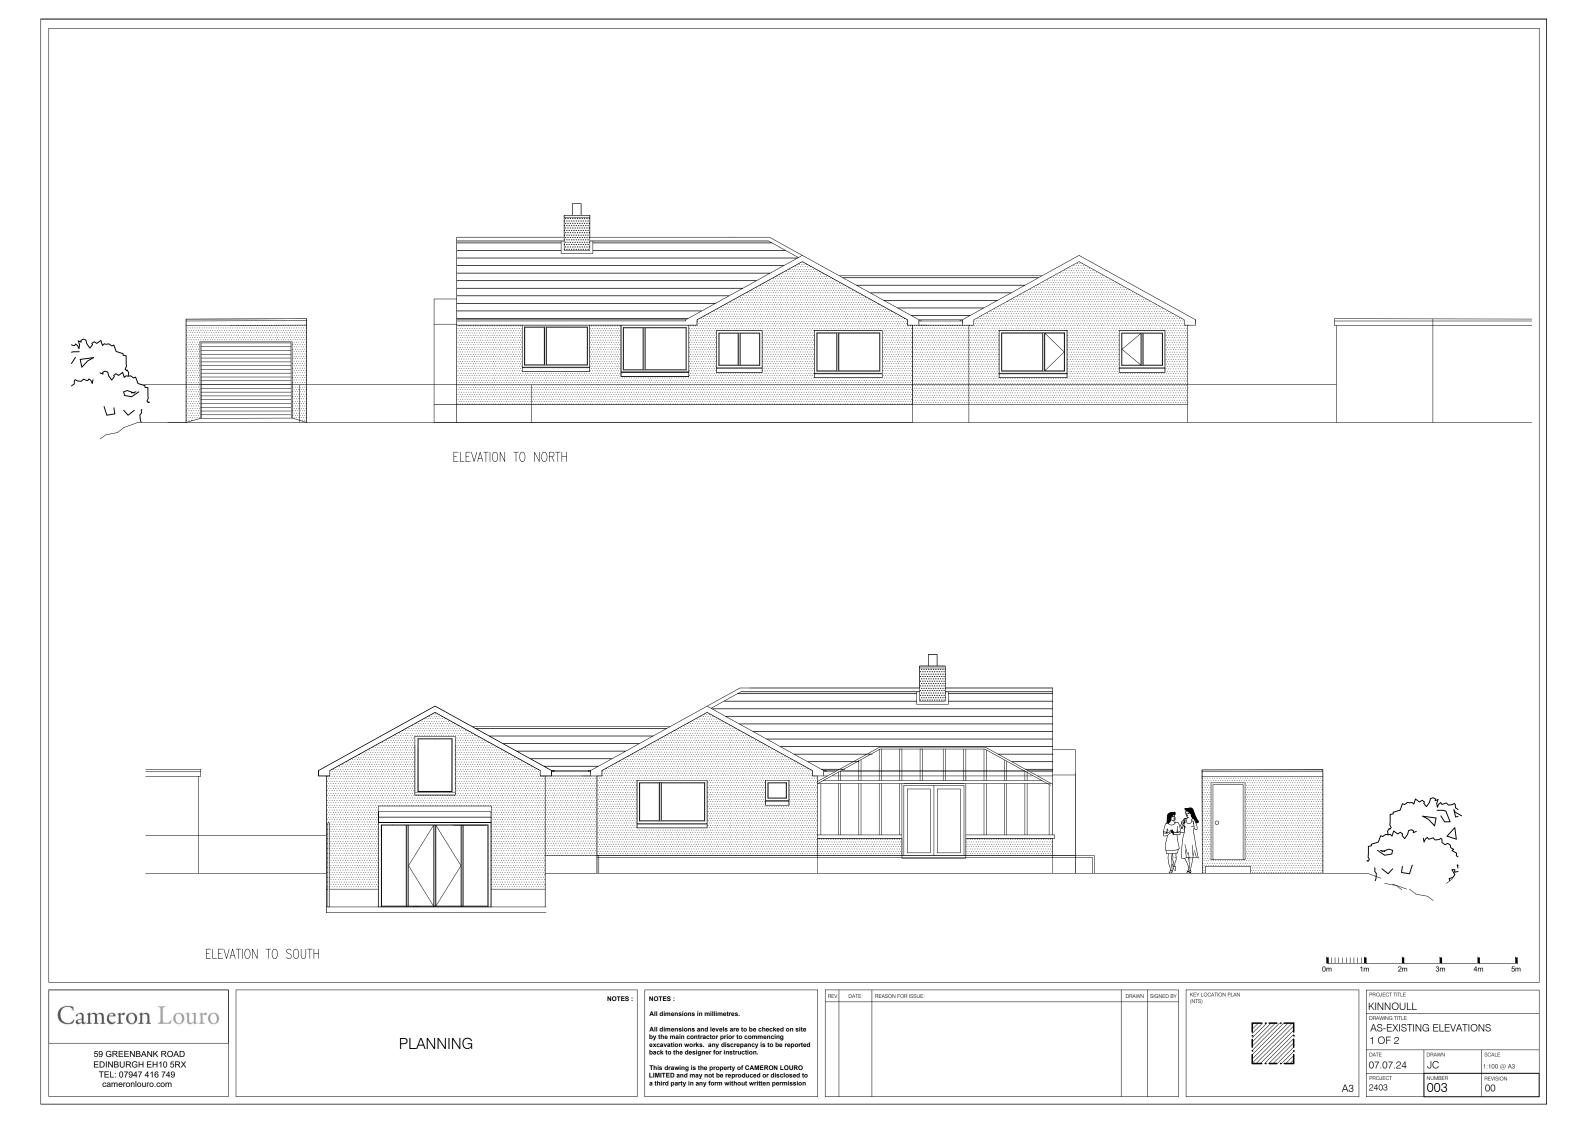

**Application Details** 

Reference Number24Date registered as valid12Description of DevelopmentDevelopment

24/00275/PPD 12/08/2024 Demolish existing conservatory and erect single storey extension 'Kinnoull', Scott Road, Tarbert, Isle of Harris, HS3 3DL N 900 053, E 115, 537 Ms Pippa Gardner

The above application summary is accompanied by plans and drawings sufficient to describe the development and where relevant any design statement.

Important Note: on Tuesday 07 November 2023, Comhairle nan Eilean Siar experienced a criminal cyber incident and is working with Police Scotland, the Scottish Government and the National Cyber Security Centre to investigate the matter.