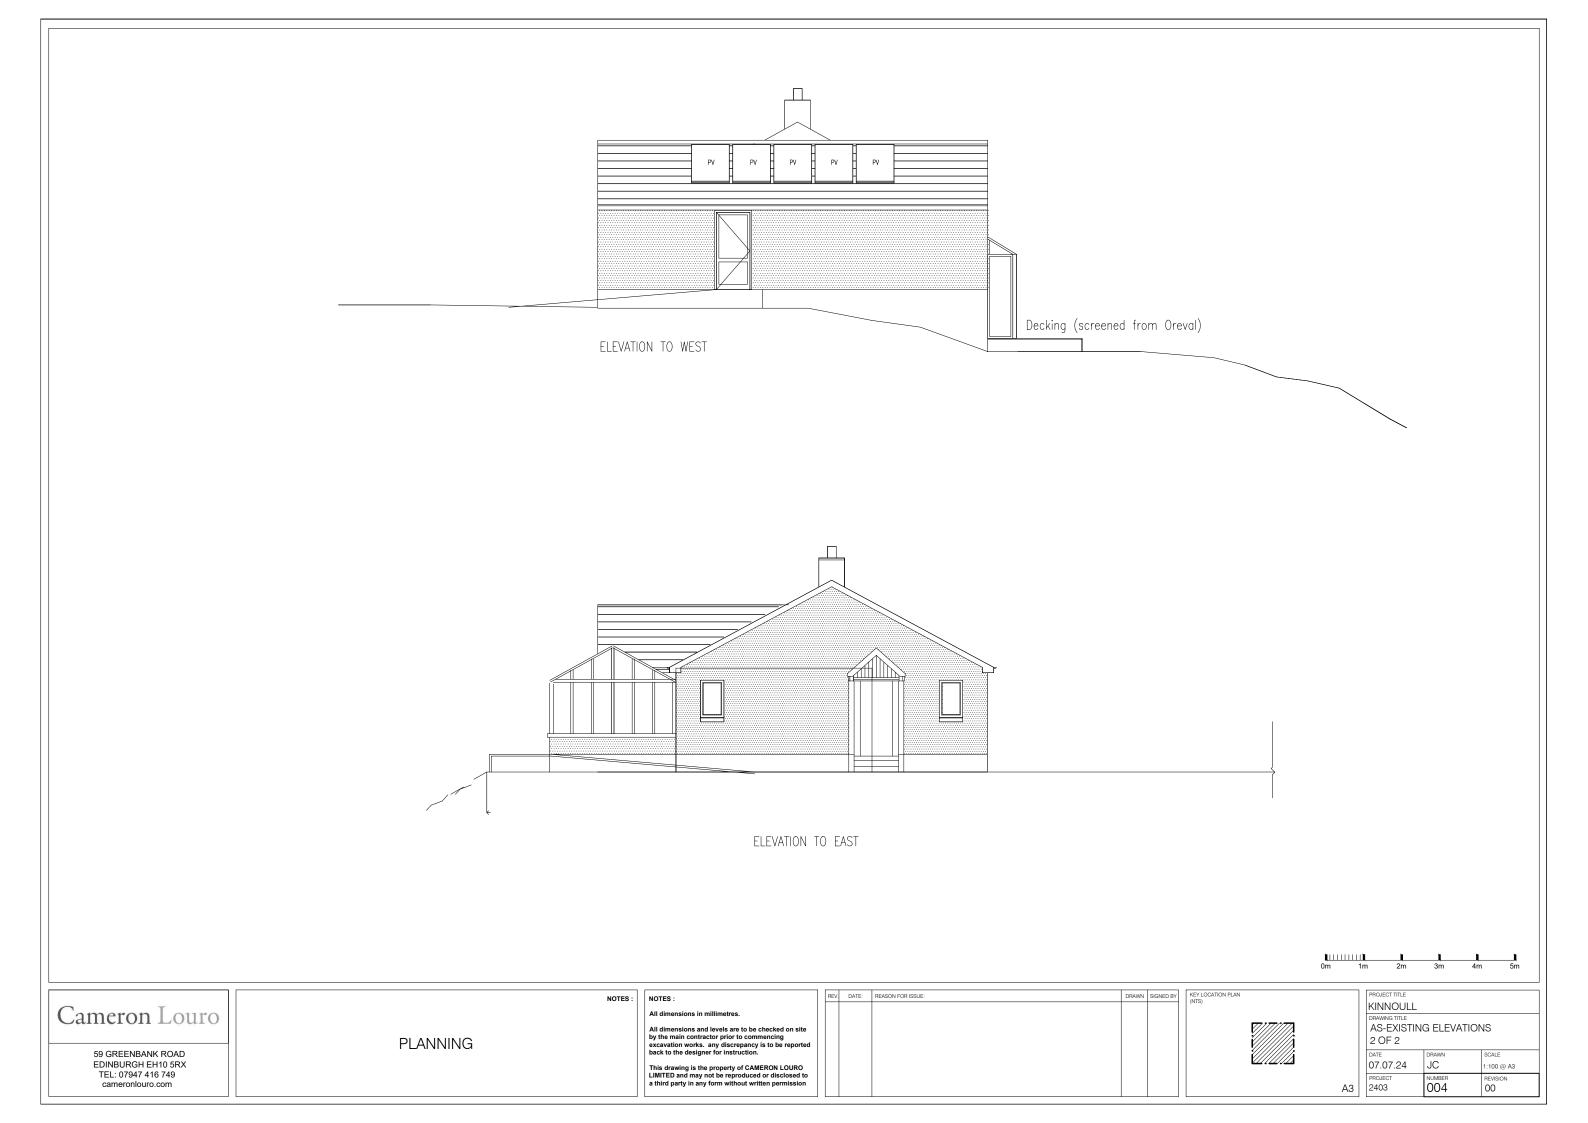

**Application Details** 

Reference Number24Date registered as valid12Description of DevelopmentDevelopment

24/00275/PPD 12/08/2024 Demolish existing conservatory and erect single storey extension 'Kinnoull', Scott Road, Tarbert, Isle of Harris, HS3 3DL N 900 053, E 115, 537 Ms Pippa Gardner

The above application summary is accompanied by plans and drawings sufficient to describe the development and where relevant any design statement.

Important Note: on Tuesday 07 November 2023, Comhairle nan Eilean Siar experienced a criminal cyber incident and is working with Police Scotland, the Scottish Government and the National Cyber Security Centre to investigate the matter.