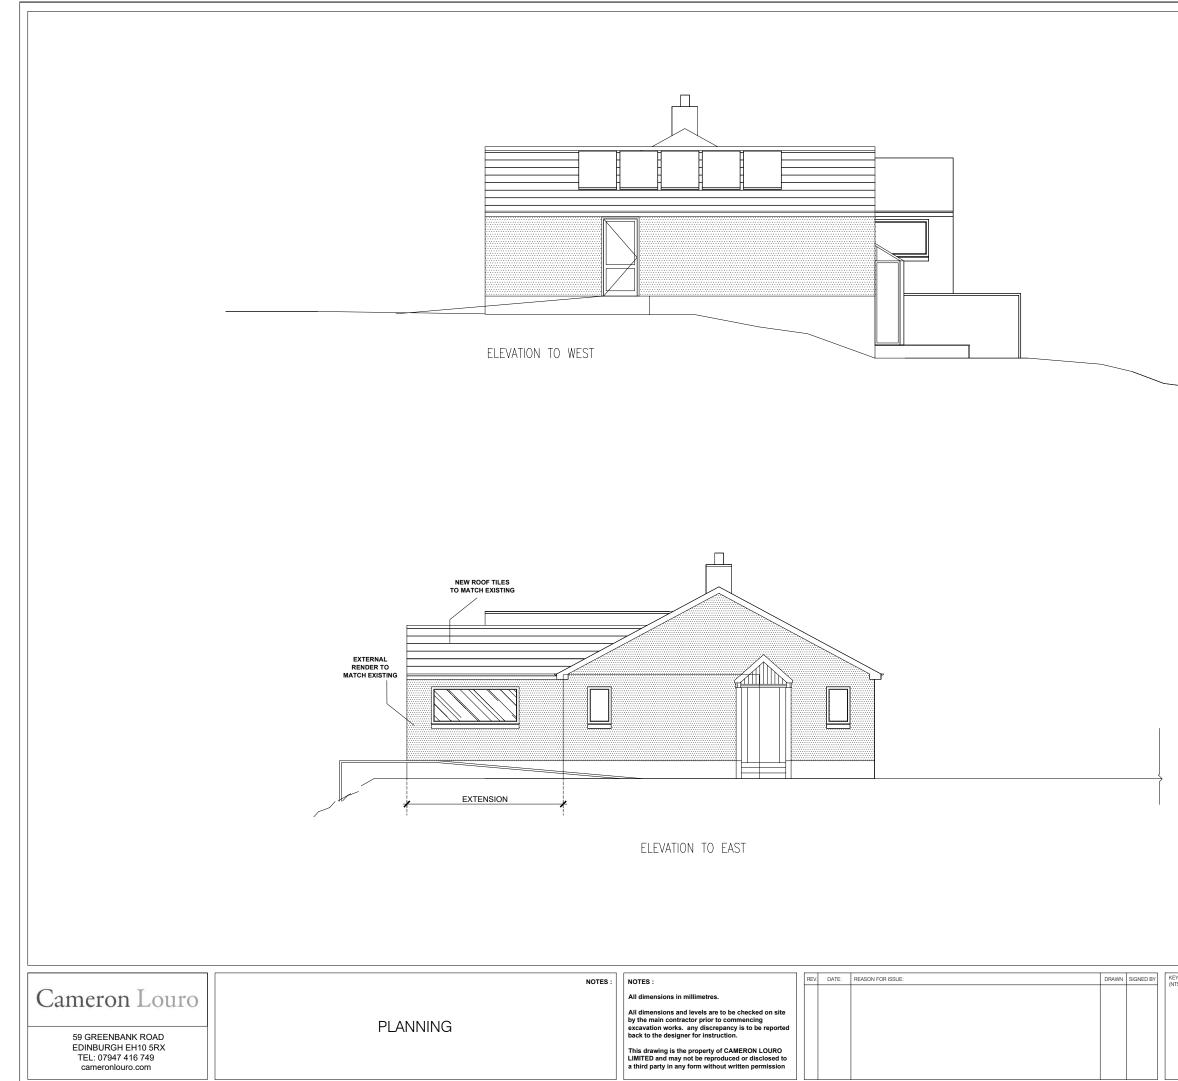

**Application Details** 

Reference Number24Date registered as valid12Description of DevelopmentDevelopment

24/00275/PPD 12/08/2024 Demolish existing conservatory and erect single storey extension 'Kinnoull', Scott Road, Tarbert, Isle of Harris, HS3 3DL N 900 053, E 115, 537 Ms Pippa Gardner