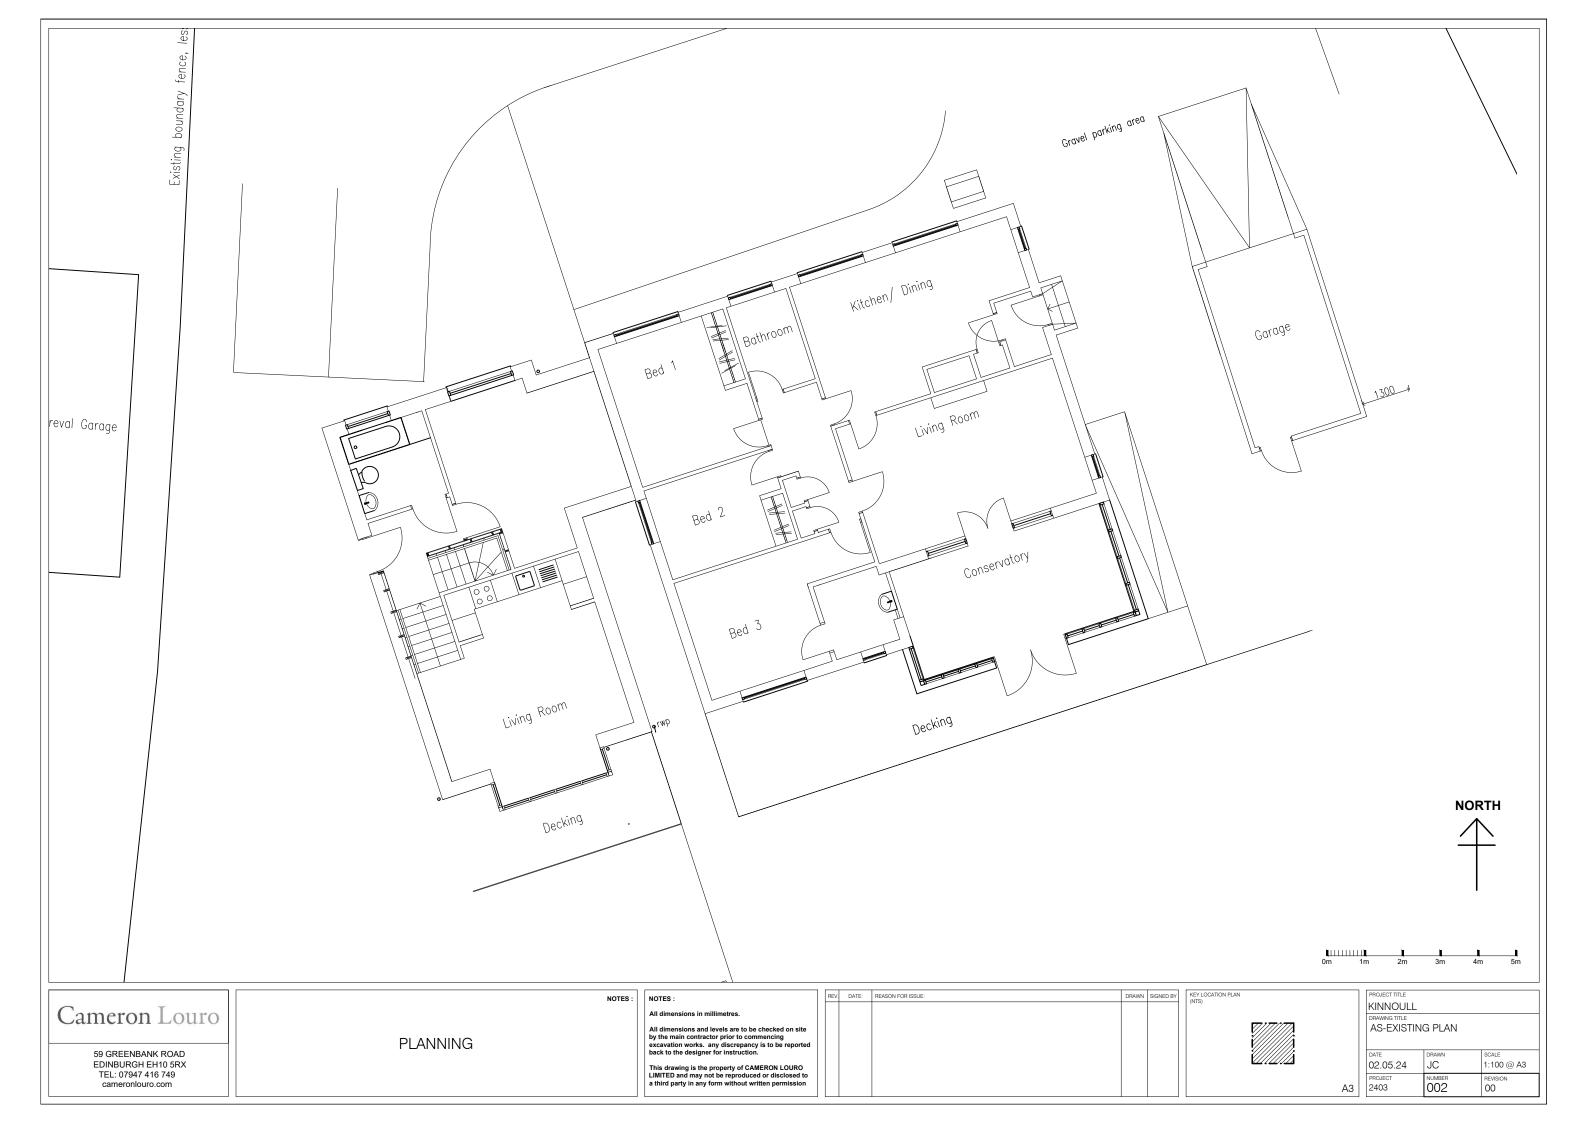

**Application Details** 

Reference Number24Date registered as valid12Description of DevelopmentDevelopment

24/00275/PPD 12/08/2024 Demolish existing conservatory and erect single storey extension 'Kinnoull', Scott Road, Tarbert, Isle of Harris, HS3 3DL N 900 053, E 115, 537 Ms Pippa Gardner

The above application summary is accompanied by plans and drawings sufficient to describe the development and where relevant any design statement.

Important Note: on Tuesday 07 November 2023, Comhairle nan Eilean Siar experienced a criminal cyber incident and is working with Police Scotland, the Scottish Government and the National Cyber Security Centre to investigate the matter.