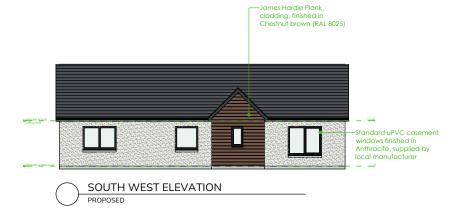

DATE:

20/08/2024

REVISION:

NAME:

Demolish Existing House and Erect New

Dwelling at 7 Steinish

TLE: Proposed Floorplans and Elevations

SCALE:
1:100
SHEET SIZE:
A3
SHEE

J610 PLANNING

LBL/J610/(01)04