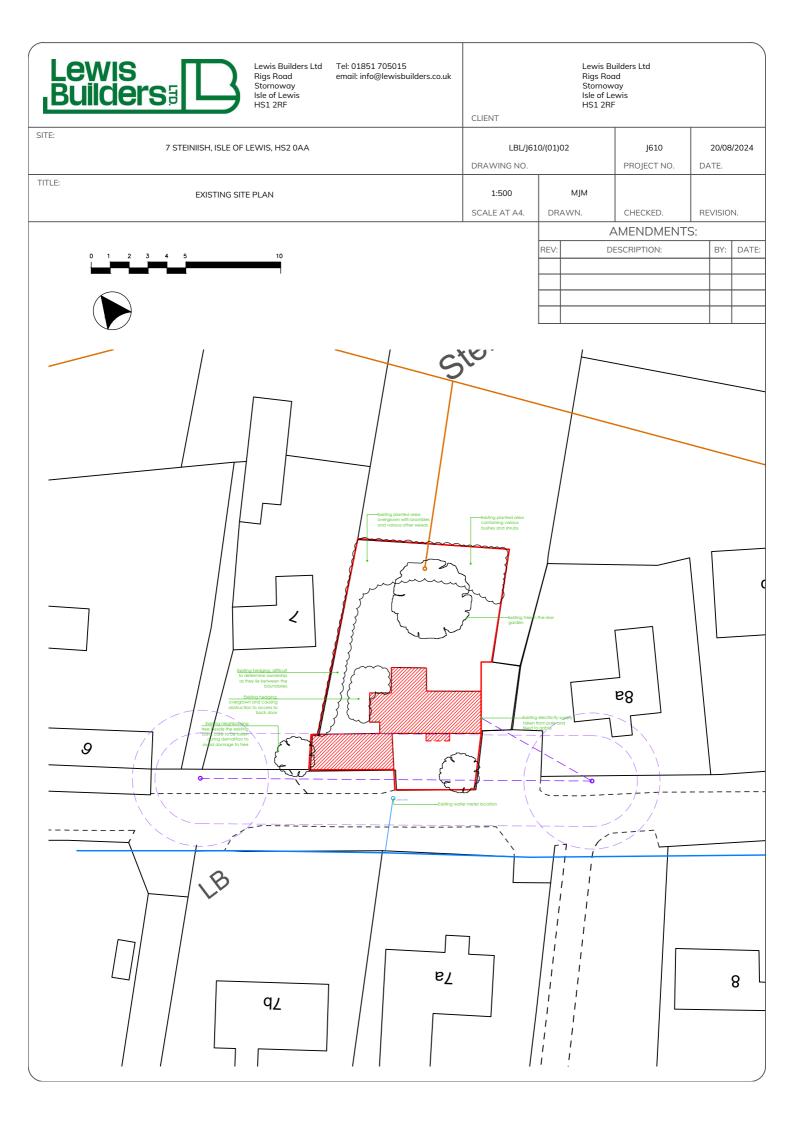

Application Details AMENDED PROPOSAL

Reference Number 24/00057/PPD Date registered as valid 14/02/2024

Description of Development Demolish existing building and erect new single storey

dwelling

which the development relates New House, 7 Steinish, Isle of Lewis

Co-ordinates N 933 889, E 144 930

Applicant Name Mr Dan Maclennan, Lewis Builders Ltd
Applicant Address Rigs Road, Stornoway, Isle of Lewis, HS1 2RF

Agent name (if applicable) N/A
Agent Address (if applicable) N/A