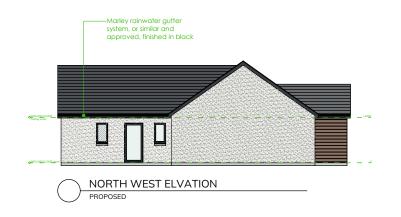

DATE:

20/08/2024

REVISION:

NAME:

Demolish Existing House and Erect New

Dwelling at 7 Steinish

TLE: Proposed Floorplans and Elevations

SCALE:
1:100
SHEET SIZE:
A3
SHEE

J610 PLANNING

LBL/J610/(01)04