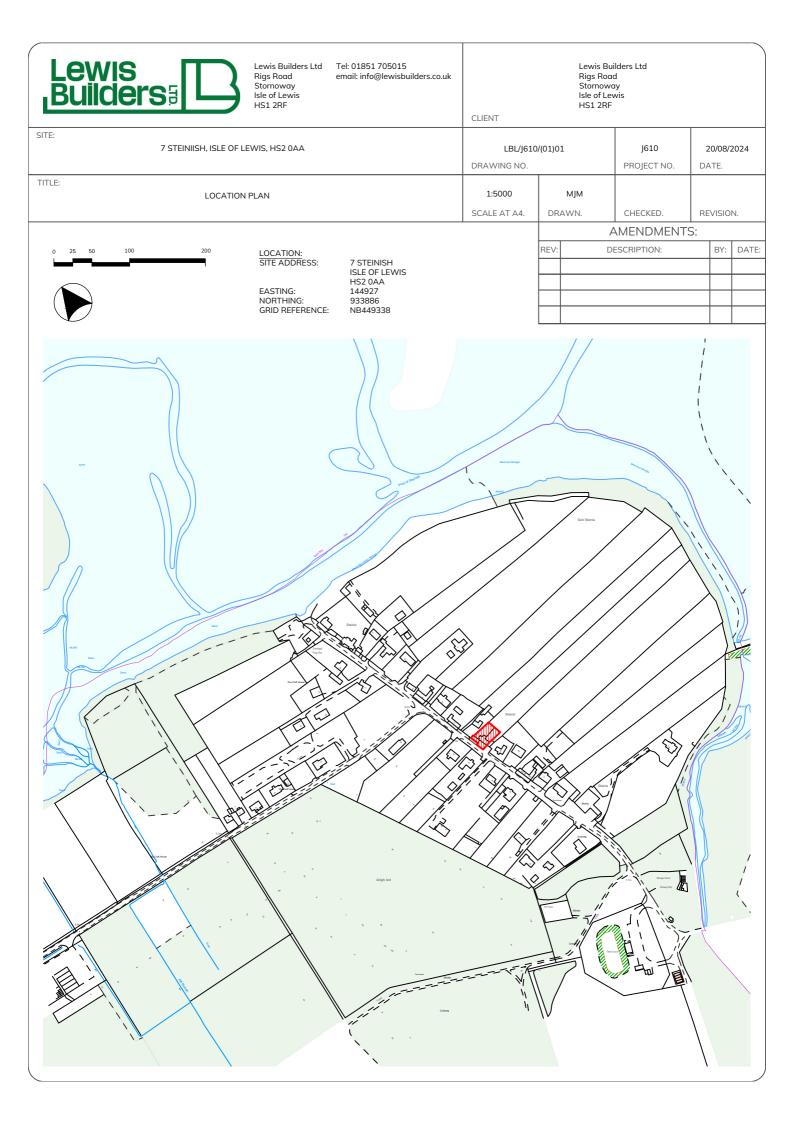

Application Details AMENDED PROPOSAL

Reference Number 24/00057/PPD Date registered as valid 14/02/2024

Description of Development Demolish existing building and erect new single storey

dwelling

which the development relates New House, 7 Steinish, Isle of Lewis

Co-ordinates N 933 889, E 144 930

Applicant Name Mr Dan Maclennan, Lewis Builders Ltd
Applicant Address Rigs Road, Stornoway, Isle of Lewis, HS1 2RF

Agent name (if applicable) N/A
Agent Address (if applicable) N/A