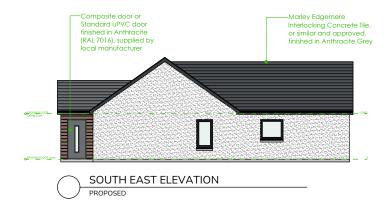

DATE:

20/08/2024

REVISION:

NAME:

Demolish Existing House and Erect New

Dwelling at 7 Steinish

TLE: Proposed Floorplans and Elevations

SCALE:
1:100
SHEET SIZE:
A3
SHEE

J610 PLANNING

LBL/J610/(01)04