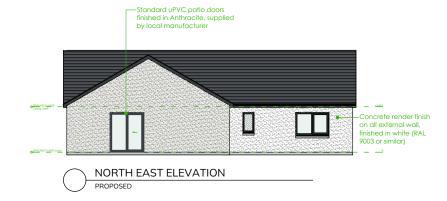

DATE:

20/08/2024

REVISION:

NAME:

Demolish Existing House and Erect New

Dwelling at 7 Steinish

TLE: Proposed Floorplans and Elevations

SCALE:
1:100
SHEET SIZE:
A3
SHEE

J610 PLANNING

LBL/J610/(01)04