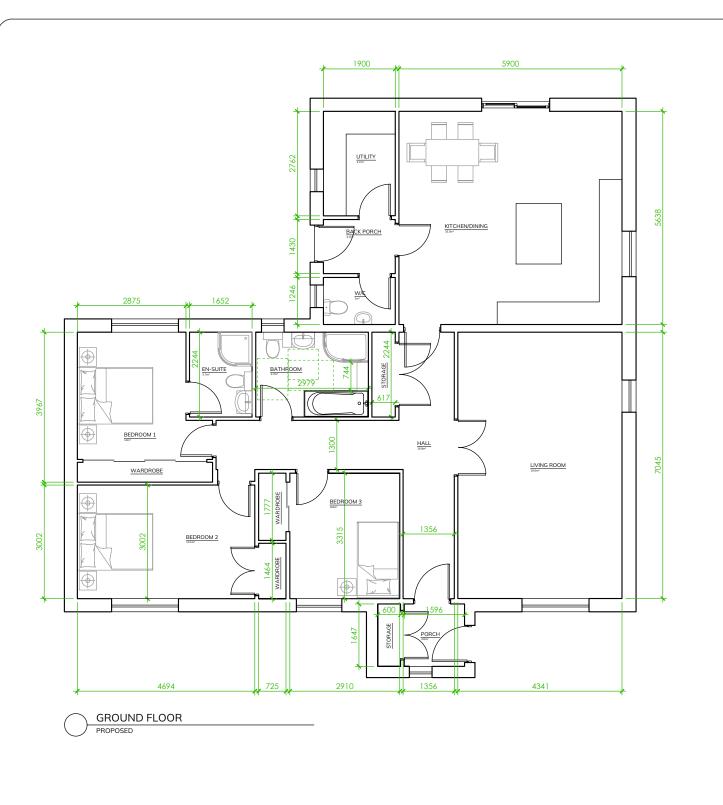

| FLOOR AREAS     |                              |                              |                            |  |  |
|-----------------|------------------------------|------------------------------|----------------------------|--|--|
| REFERENCE       | GROSS EXTERNAL<br>AREA (GEA) | GROSS INTERNAL<br>AREA (GIA) | NET INTERNAL<br>AREA (NIA) |  |  |
| GROUND<br>FLOOR | 172.4m²                      | 151.6m²                      | 146.5m²                    |  |  |
|                 |                              |                              |                            |  |  |
|                 |                              |                              |                            |  |  |
|                 |                              |                              |                            |  |  |

DATE:

20/08/2024

REVISION:

NAME:

Demolish Existing House and Erect New

Dwelling at 7 Steinish

TLE: Proposed Floorplans and Elevations

SCALE:
1:100
SHEET SIZE:
A3
SHEE