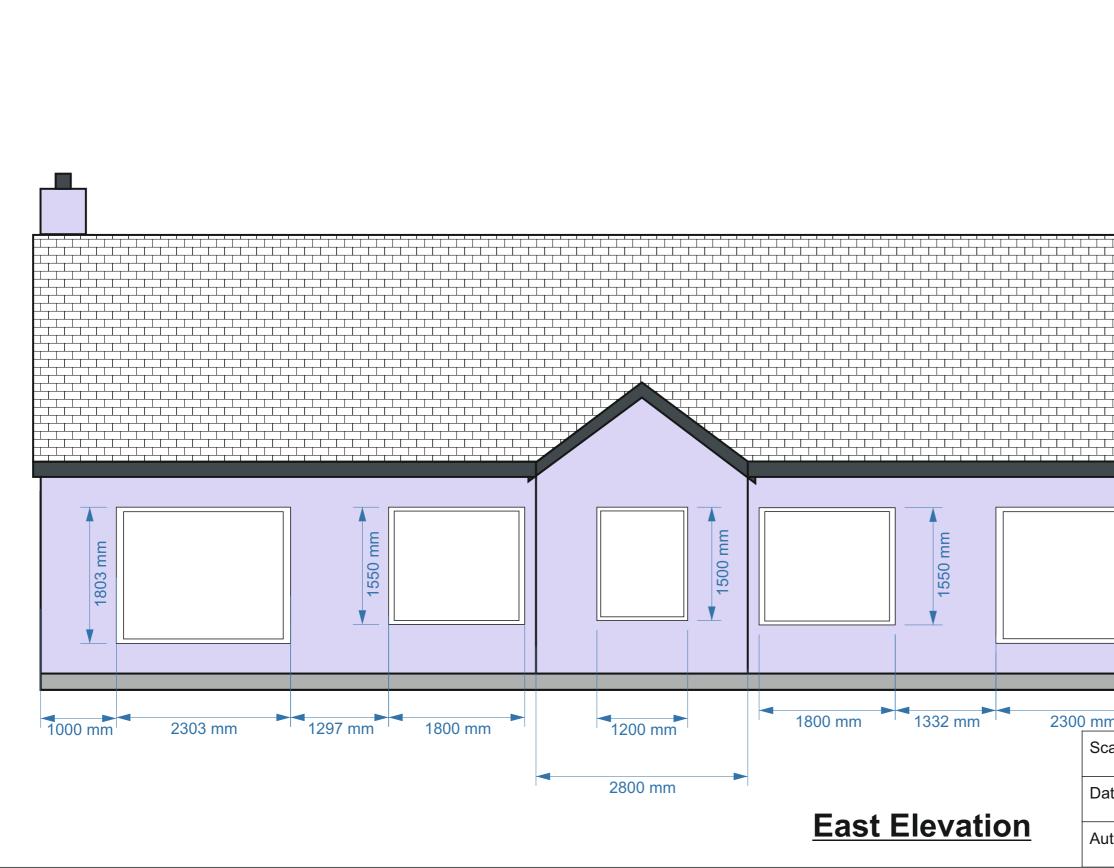

| cale1:50Title3 of 6ateProperty12 Vatersay                      |           |           |          |             |
|----------------------------------------------------------------|-----------|-----------|----------|-------------|
| m 968 mm<br>sale 1:50 Title 3 of 6<br>ate Property 12 Vatersay |           |           |          |             |
| sale1:50Title3 of 6ateProperty12 Vatersay                      |           |           |          |             |
|                                                                | m<br>cale |           | Title    | 3 of 6      |
| thor L.MacNeil Size A3                                         | ate       |           | Property | 12 Vatersay |
|                                                                | uthor     | L.MacNeil | Size     | A3          |