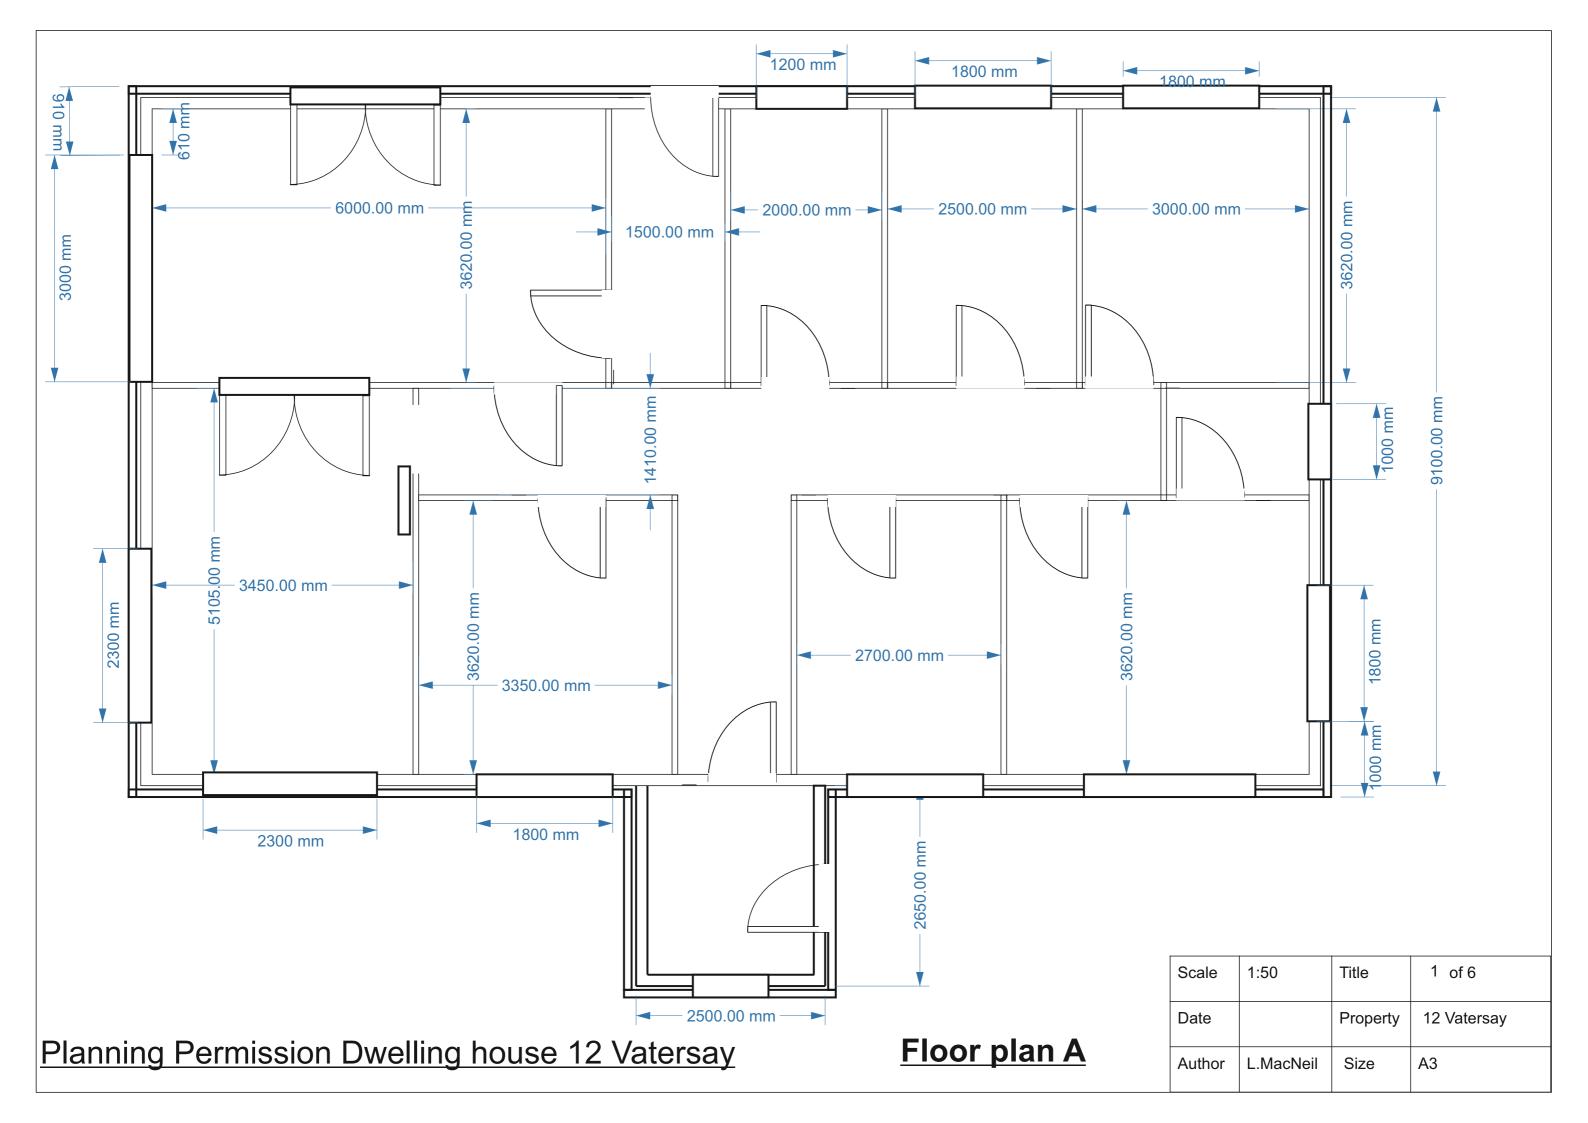

| cale1:50Title3 of 6ateProperty12 Vatersay                      |           |           |          |             |
|----------------------------------------------------------------|-----------|-----------|----------|-------------|
| m 968 mm<br>sale 1:50 Title 3 of 6<br>ate Property 12 Vatersay |           |           |          |             |
| sale1:50Title3 of 6ateProperty12 Vatersay                      |           |           |          |             |
|                                                                | m<br>cale |           | Title    | 3 of 6      |
| thor L.MacNeil Size A3                                         | ate       |           | Property | 12 Vatersay |
|                                                                | uthor     | L.MacNeil | Size     | A3          |