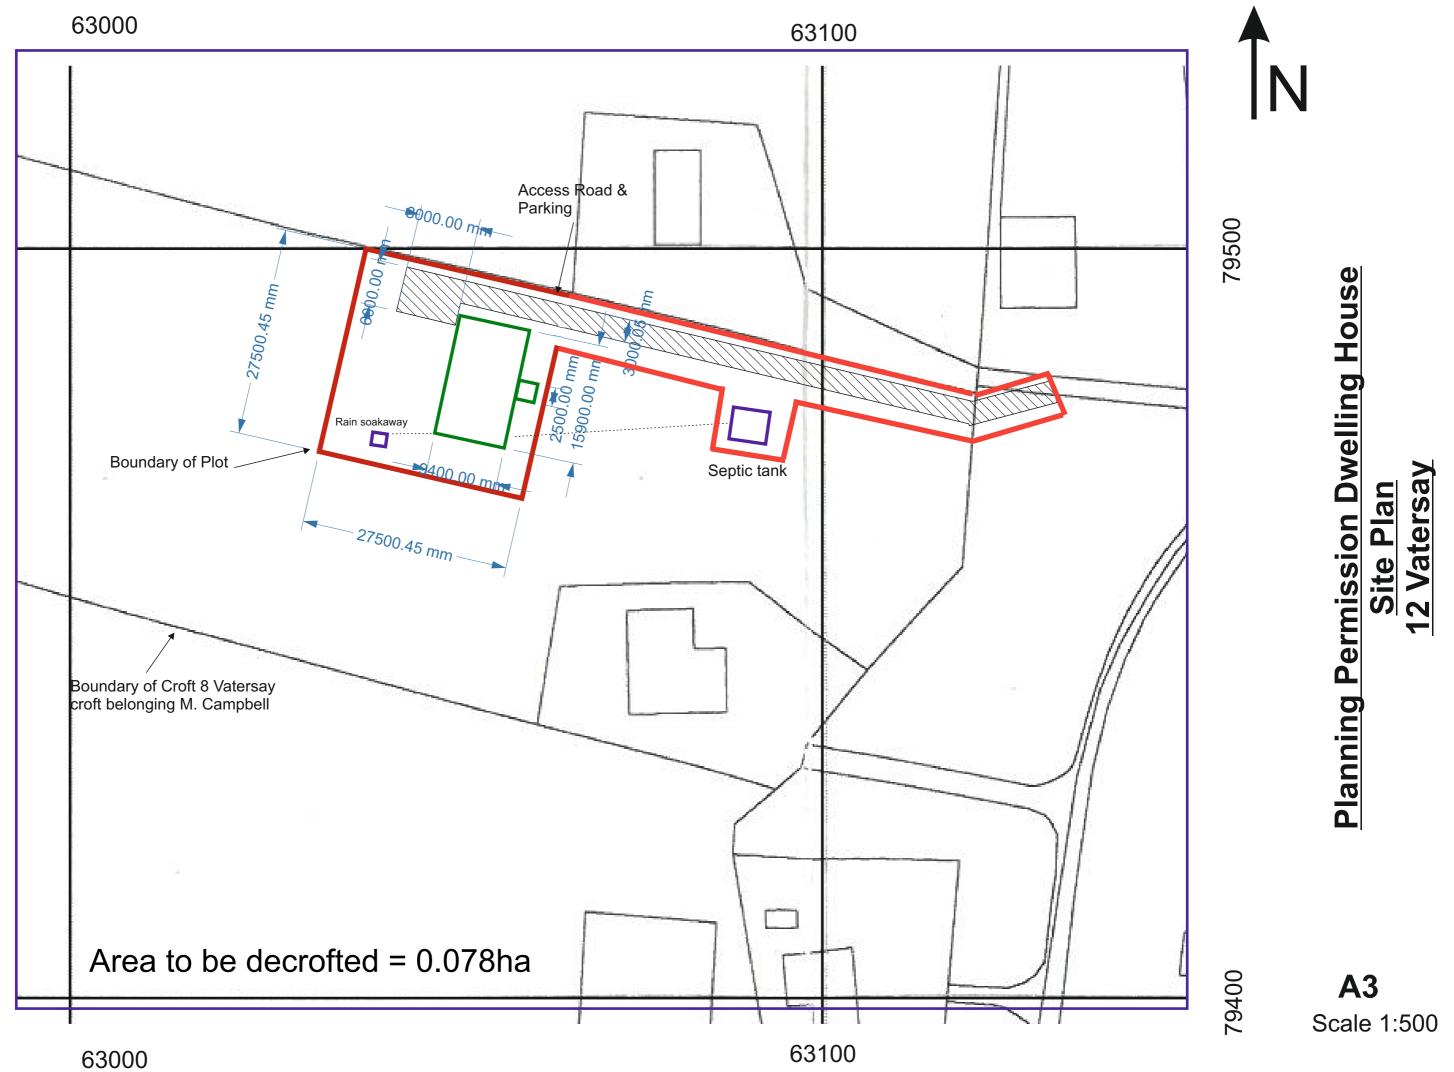

| cale1:50Title3 of 6ateProperty12 Vatersay                      |           |           |          |             |
|----------------------------------------------------------------|-----------|-----------|----------|-------------|
| m 968 mm<br>sale 1:50 Title 3 of 6<br>ate Property 12 Vatersay |           |           |          |             |
| sale1:50Title3 of 6ateProperty12 Vatersay                      |           |           |          |             |
|                                                                | m<br>cale |           | Title    | 3 of 6      |
| thor L.MacNeil Size A3                                         | ate       |           | Property | 12 Vatersay |
|                                                                | uthor     | L.MacNeil | Size     | A3          |