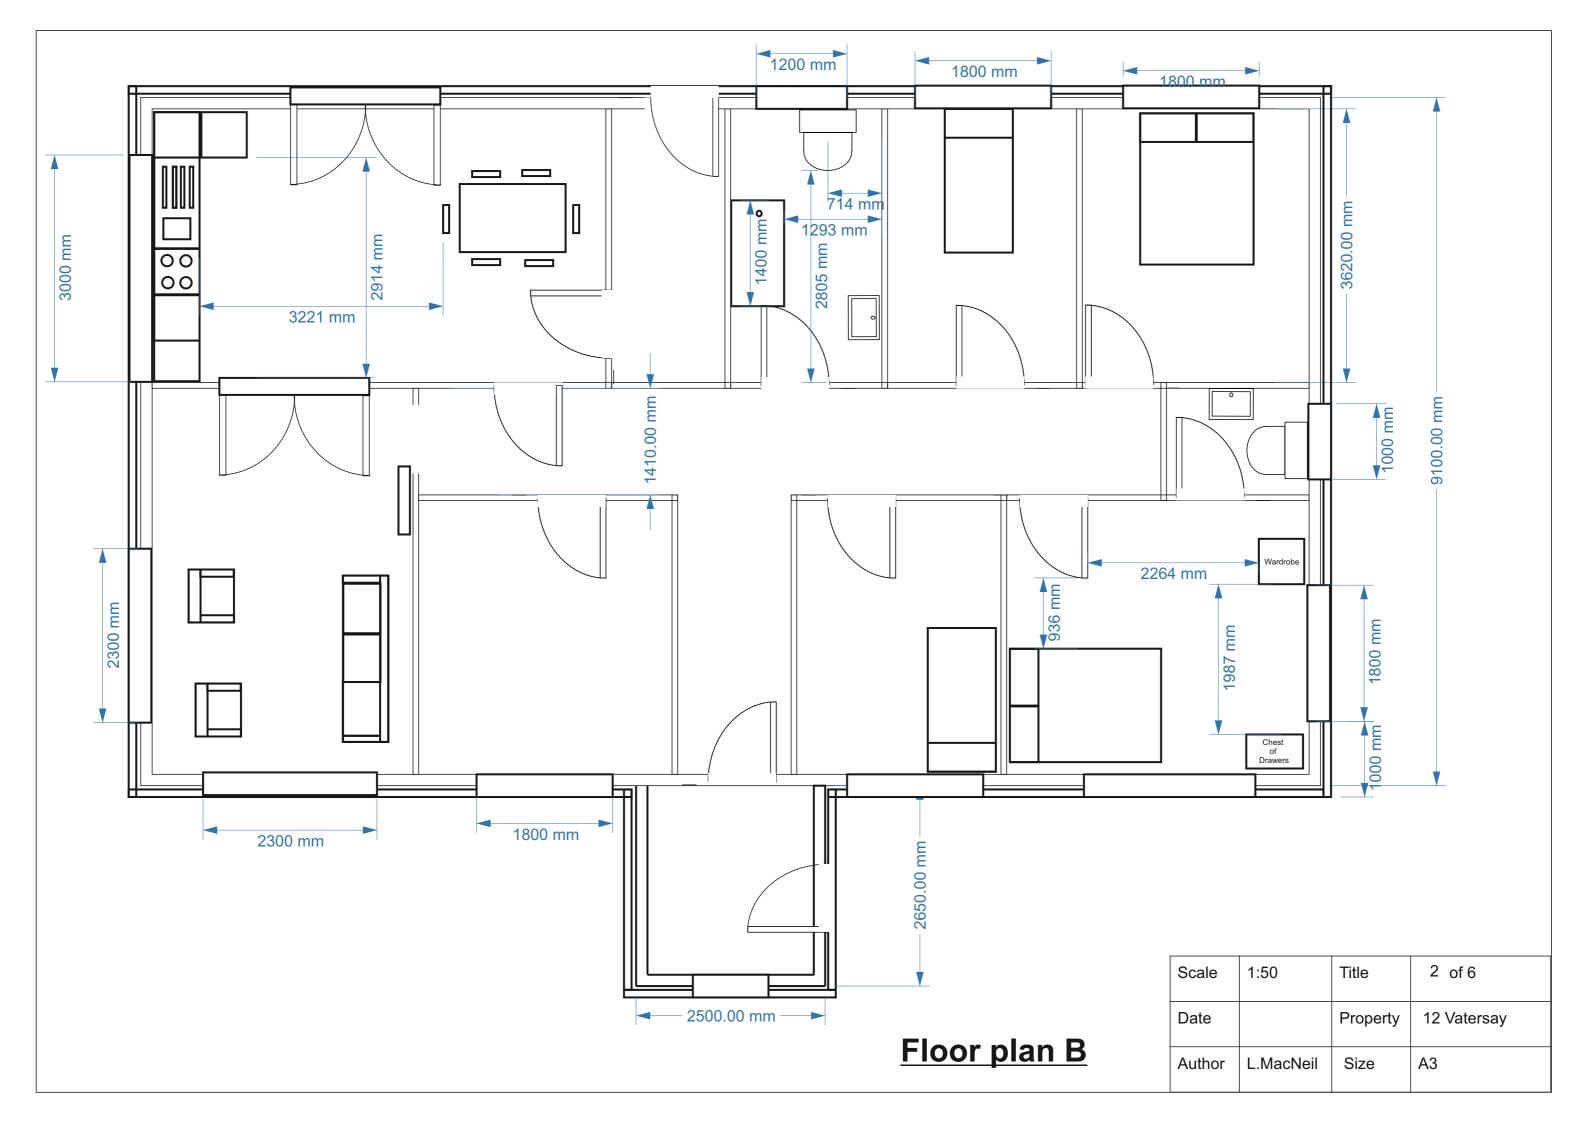

| ale  | 1:50      | Title    | 6 of 6      |
|------|-----------|----------|-------------|
| ite  |           | Property | 12 Vatersay |
| thor | L.MacNeil | Size     | A3          |

| ate Property 12 Vatersay                  |       |           |       |        |
|-------------------------------------------|-------|-----------|-------|--------|
| cale1:50Title4 of 6ateProperty12 Vatersay |       |           |       |        |
| ate Property 12 Vatersay                  |       | 2200 mm   |       |        |
|                                           | ale   |           | Title | 4 of 6 |
| ithor L.MacNeil Size A3                   | ate   |           |       |        |
|                                           | Ithor | L.MacNeil | Size  | A3     |