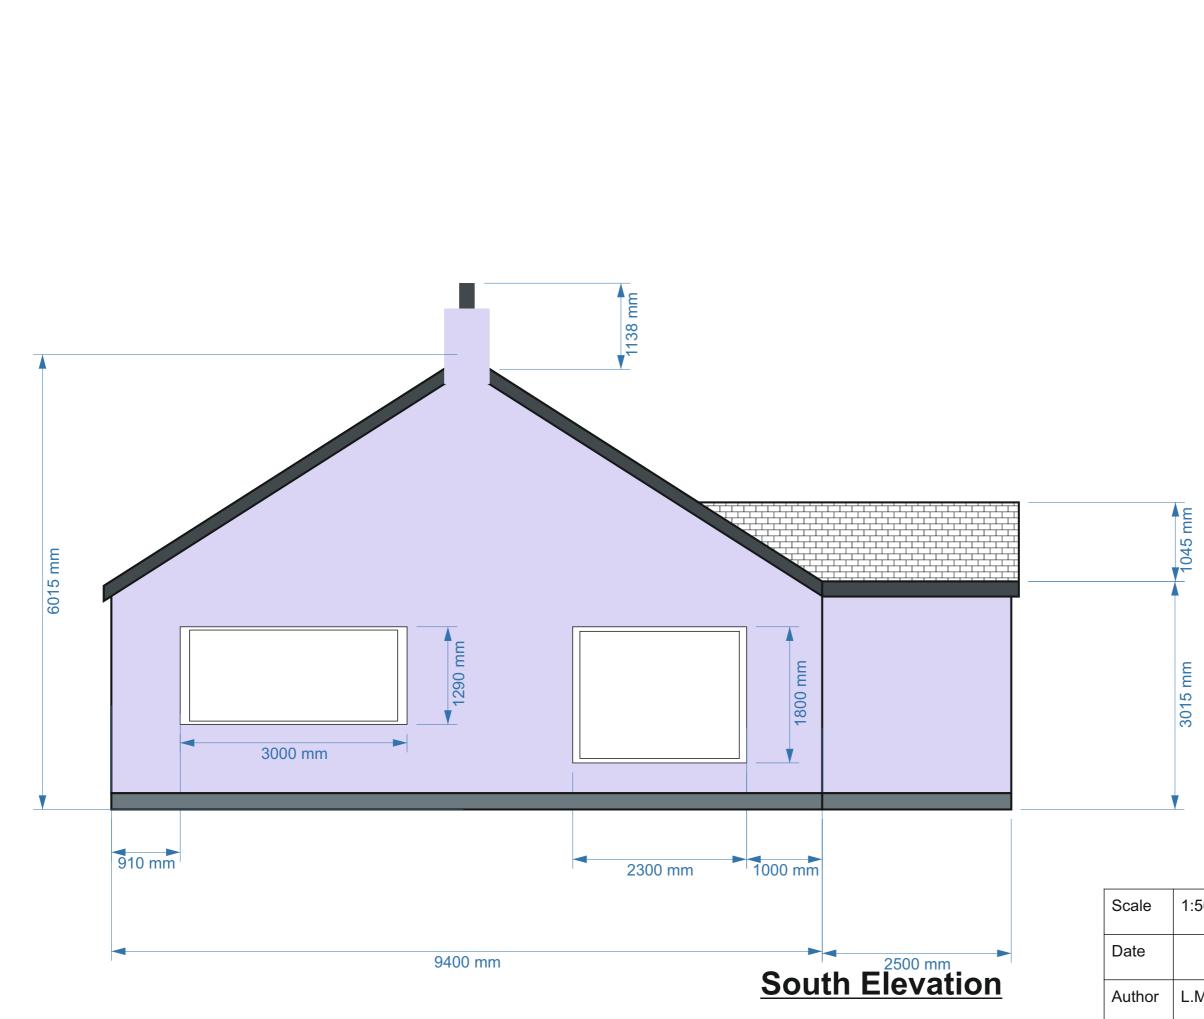

| ale  | 1:50      | Title    | 6 of 6      |
|------|-----------|----------|-------------|
| ite  |           | Property | 12 Vatersay |
| thor | L.MacNeil | Size     | A3          |

| ate Property 12 Vatersay                  |       |           |       |        |
|-------------------------------------------|-------|-----------|-------|--------|
| cale1:50Title4 of 6ateProperty12 Vatersay |       |           |       |        |
| ate Property 12 Vatersay                  |       | 2200 mm   |       |        |
|                                           | ale   |           | Title | 4 of 6 |
| ithor L.MacNeil Size A3                   | ate   |           |       |        |
|                                           | Ithor | L.MacNeil | Size  | A3     |