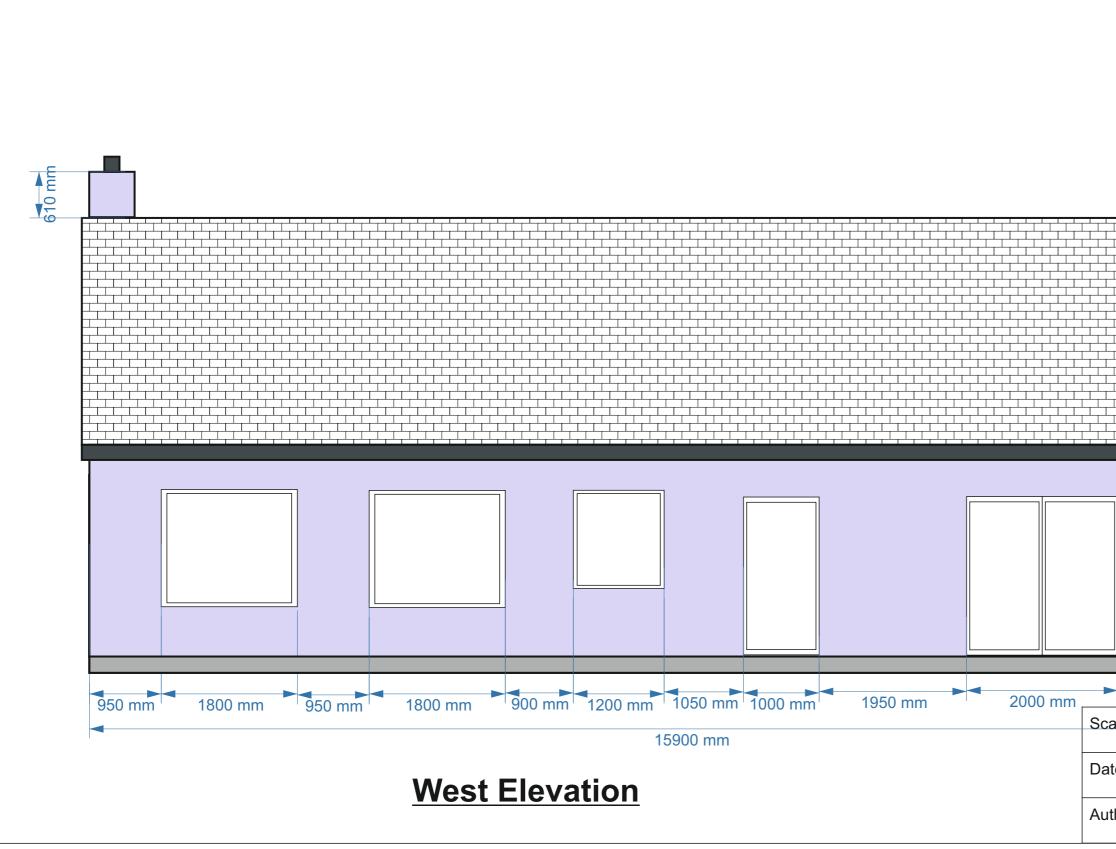

| cale1:50Title3 of 6ateProperty12 Vatersay                      |           |           |          |             |
|----------------------------------------------------------------|-----------|-----------|----------|-------------|
| m 968 mm<br>sale 1:50 Title 3 of 6<br>ate Property 12 Vatersay |           |           |          |             |
| sale1:50Title3 of 6ateProperty12 Vatersay                      |           |           |          |             |
|                                                                | m<br>cale |           | Title    | 3 of 6      |
| thor L.MacNeil Size A3                                         | ate       |           | Property | 12 Vatersay |
|                                                                | uthor     | L.MacNeil | Size     | A3          |