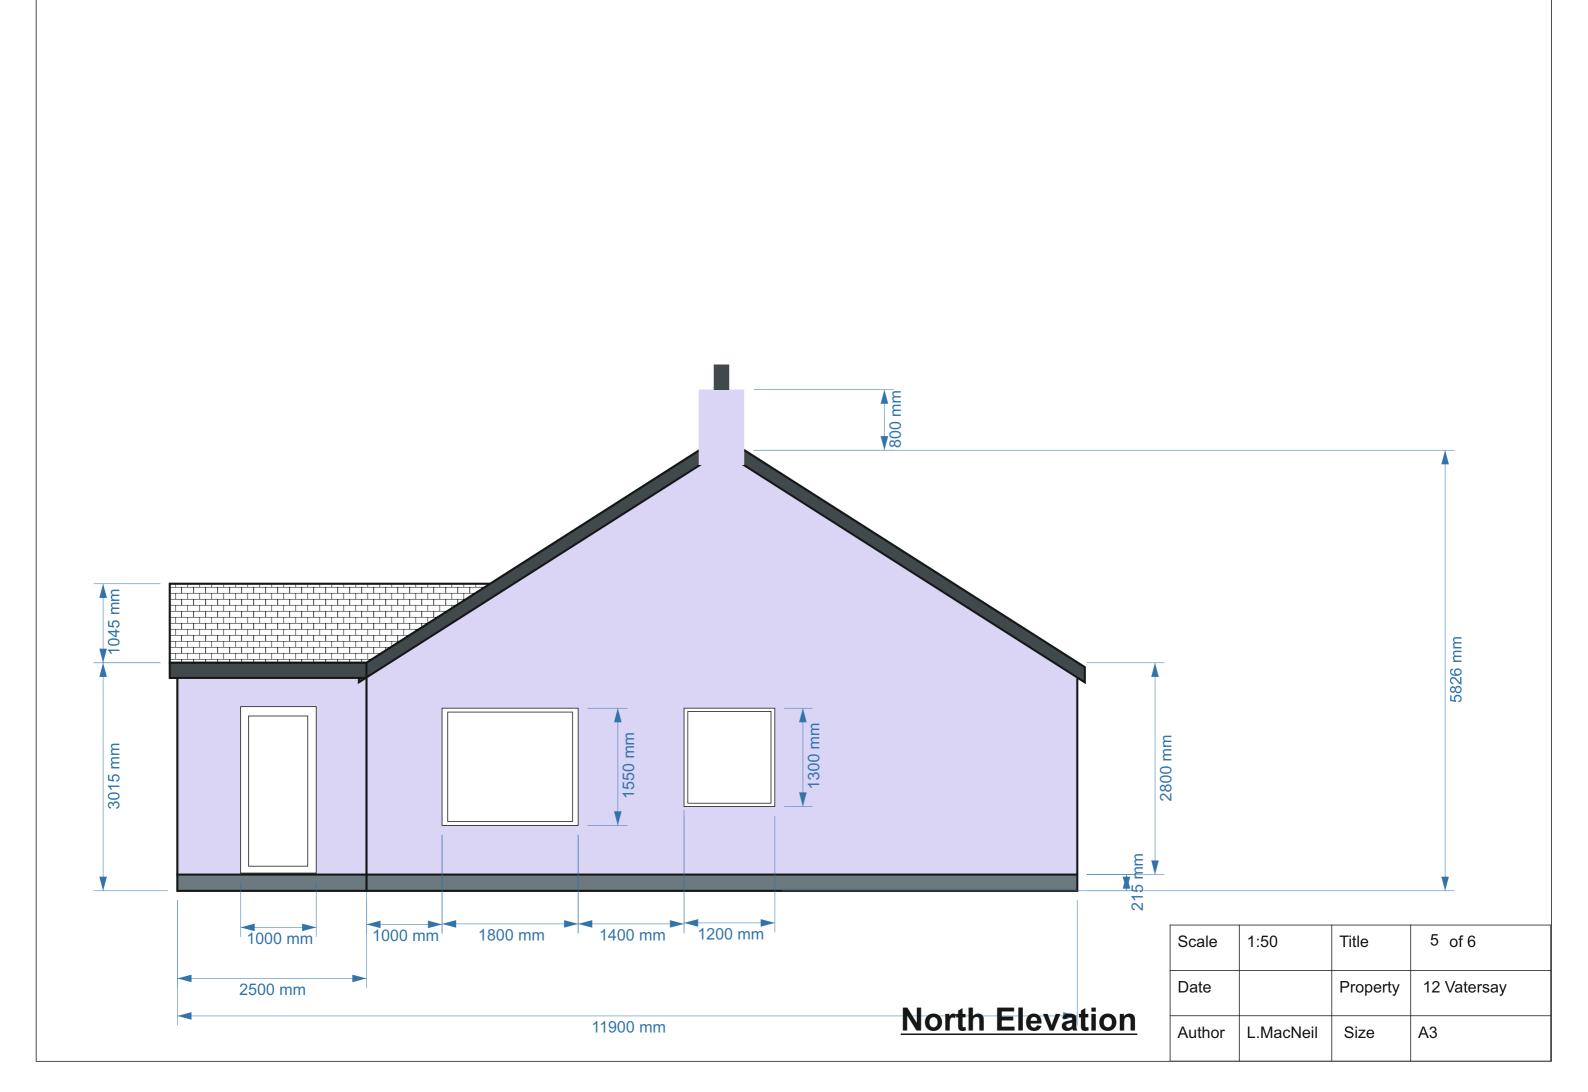

| cale1:50Title3 of 6ateProperty12 Vatersay                      |           |           |          |             |
|----------------------------------------------------------------|-----------|-----------|----------|-------------|
| m 968 mm<br>sale 1:50 Title 3 of 6<br>ate Property 12 Vatersay |           |           |          |             |
| sale1:50Title3 of 6ateProperty12 Vatersay                      |           |           |          |             |
|                                                                | m<br>cale |           | Title    | 3 of 6      |
| thor L.MacNeil Size A3                                         | ate       |           | Property | 12 Vatersay |
|                                                                | uthor     | L.MacNeil | Size     | A3          |