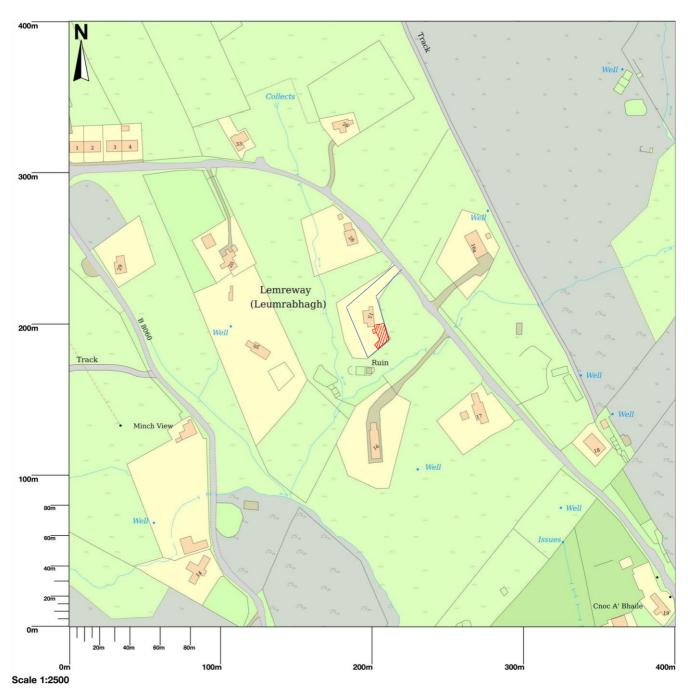

## 15 Lemreway, Isle Of Lewis, HS2 9RD

© Crown copyright and database rights 2024 OS 100054135. Map area bounded by: 137721,911817 138121,912217. Produced on 30 June 2024 from the OS National Geographic Database. Supplied by UKPlanningMaps.com. Unique plan reference: p16f/uk/1118427/1504902