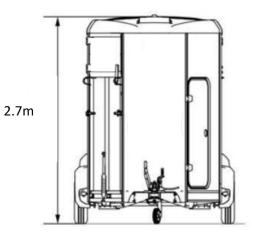

day (excluding public and local holidays). It is recommended that in advance of visiting an office to view an application that you make an appointment by sending an email to <u>planning@cne-siar.gov.uk</u>



## 15 Lemreway, Isle Of Lewis, HS2 9RD

© Crown copyright and database rights 2024 OS 100054135. Map area bounded by: 137721,911817 138121,912217. Produced on 30 June 2024 from the OS National Geographic Database. Supplied by UKPlanningMaps.com. Unique plan reference: p16f/uk/1118427/1504902



15 Lemreway, Isle Of Lewis, HS2 9RD



© Crown copyright and database rights 2024 OS 100054135. Map area bounded by: 137876,911972 137966,912062. Produced on 30 June 2024 from the OS National Geographic Database. Supplied by UKPlanningMaps.com. Unique plan reference: b90f/uk/1118427/1504899







5.2m



Exterior aspects/finishes including windows and doors- photographs.