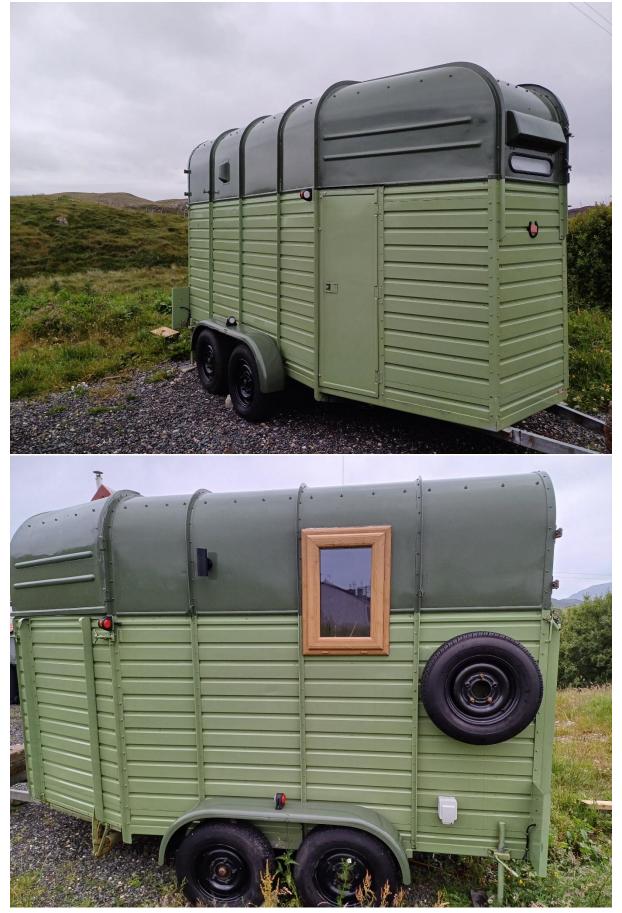

isiting an office to view an application that you make an appointment by sending an email to <u>planning@cne-siar.gov.uk</u>



## 15 Lemreway, Isle Of Lewis, HS2 9RD

© Crown copyright and database rights 2024 OS 100054135. Map area bounded by: 137721,911817 138121,912217. Produced on 30 June 2024 from the OS National Geographic Database. Supplied by UKPlanningMaps.com. Unique plan reference: p16f/uk/1118427/1504902



15 Lemreway, Isle Of Lewis, HS2 9RD



© Crown copyright and database rights 2024 OS 100054135. Map area bounded by: 137876,911972 137966,912062. Produced on 30 June 2024 from the OS National Geographic Database. Supplied by UKPlanningMaps.com. Unique plan reference: b90f/uk/1118427/1504899







5.2m



Exterior aspects/finishes including windows and doors- photographs.