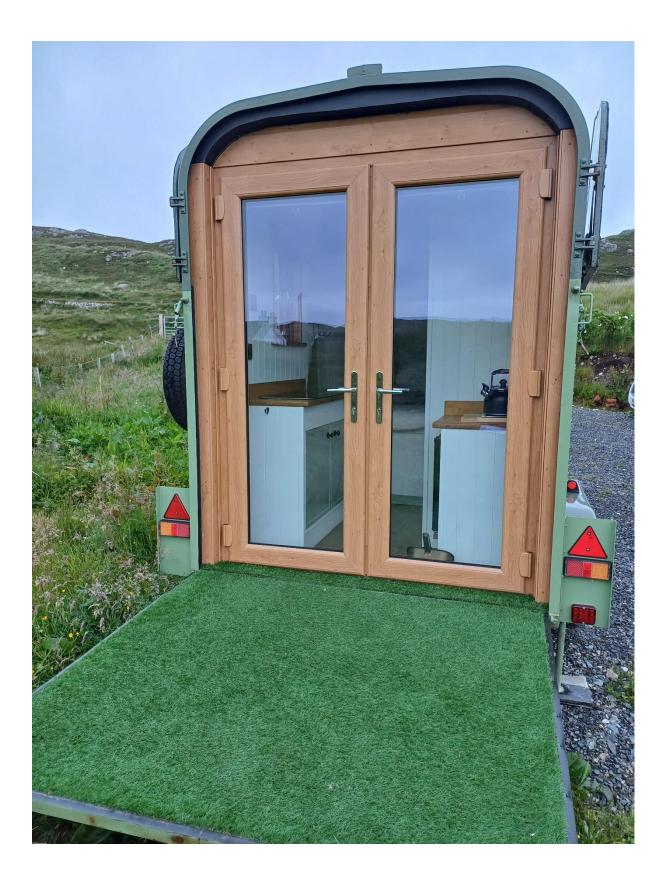

iting an office to view an application that you make an appointment by sending an email to <u>planning@cne-siar.gov.uk</u>



## 15 Lemreway, Isle Of Lewis, HS2 9RD

© Crown copyright and database rights 2024 OS 100054135. Map area bounded by: 137721,911817 138121,912217. Produced on 30 June 2024 from the OS National Geographic Database. Supplied by UKPlanningMaps.com. Unique plan reference: p16f/uk/1118427/1504902



15 Lemreway, Isle Of Lewis, HS2 9RD



© Crown copyright and database rights 2024 OS 100054135. Map area bounded by: 137876,911972 137966,912062. Produced on 30 June 2024 from the OS National Geographic Database. Supplied by UKPlanningMaps.com. Unique plan reference: b90f/uk/1118427/1504899







5.2m



Exterior aspects/finishes including windows and doors- photographs.