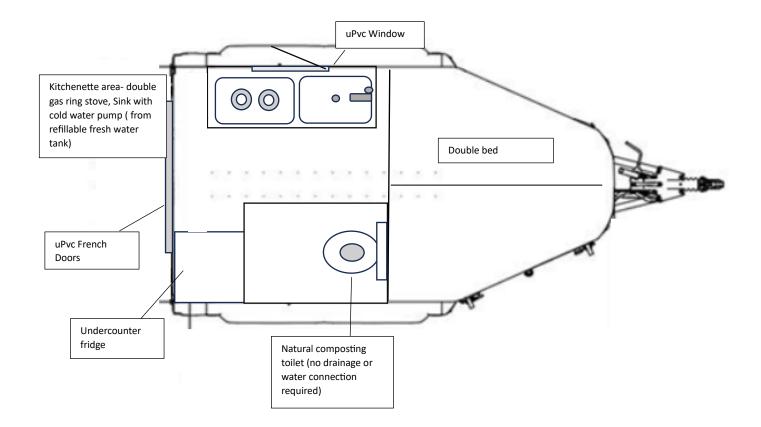

ing an office to view an application that you make an appointment by sending an email to <u>planning@cne-siar.gov.uk</u>



## 15 Lemreway, Isle Of Lewis, HS2 9RD

© Crown copyright and database rights 2024 OS 100054135. Map area bounded by: 137721,911817 138121,912217. Produced on 30 June 2024 from the OS National Geographic Database. Supplied by UKPlanningMaps.com. Unique plan reference: p16f/uk/1118427/1504902



15 Lemreway, Isle Of Lewis, HS2 9RD



© Crown copyright and database rights 2024 OS 100054135. Map area bounded by: 137876,911972 137966,912062. Produced on 30 June 2024 from the OS National Geographic Database. Supplied by UKPlanningMaps.com. Unique plan reference: b90f/uk/1118427/1504899







5.2m



Exterior aspects/finishes including windows and doors- photographs.