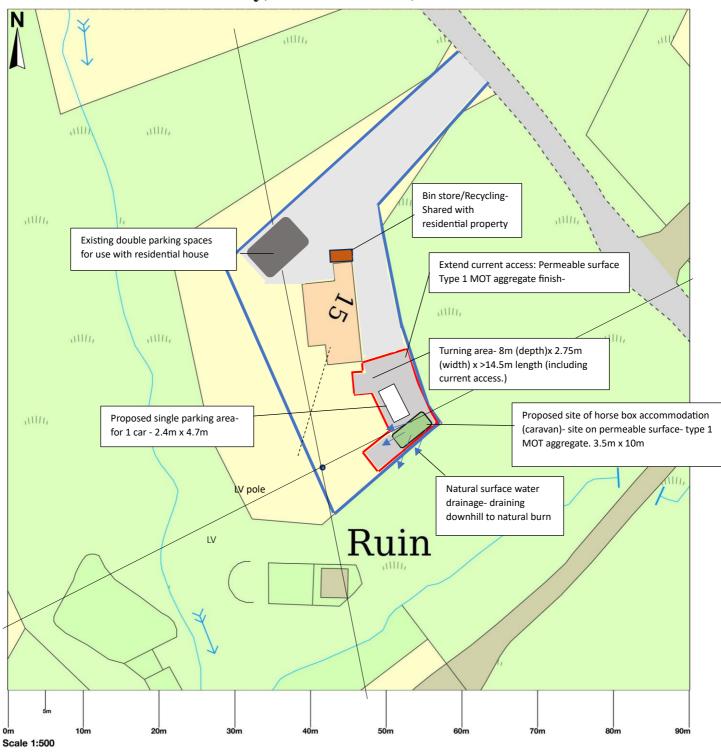

**Application Details** 

| Reference Number                      | 24/00261/PPD                                     |
|---------------------------------------|--------------------------------------------------|
| Date registered as valid              | 16/07/2024                                       |
| Description of Development            | Create hardstanding for parking and site caravan |
| Address or description of location to |                                                  |
| which the development relates         | Caravan, 15 Lemreway, Lochs, Isle of Lewis       |
| Co-ordinates                          | N 911 999, E 137,931                             |
| Applicant Name                        | Ms Ruth Graham                                   |
| Applicant Address                     | 15 Lemreway, Lochs, Isle of Lewis, HS2 9RD       |
| Agent name (if applicable)            | N/A                                              |
| Agent Address (if applicable)         |                                                  |

15 Lemreway, Isle Of Lewis, HS2 9RD

© Crown copyright and database rights 2024 OS 100054135. Map area bounded by: 137876,911972 137966,912062. Produced on 30 June 2024 from the OS National Geographic Database. Supplied by UKPlanningMaps.com. Unique plan reference: b90f/uk/1118427/1504899