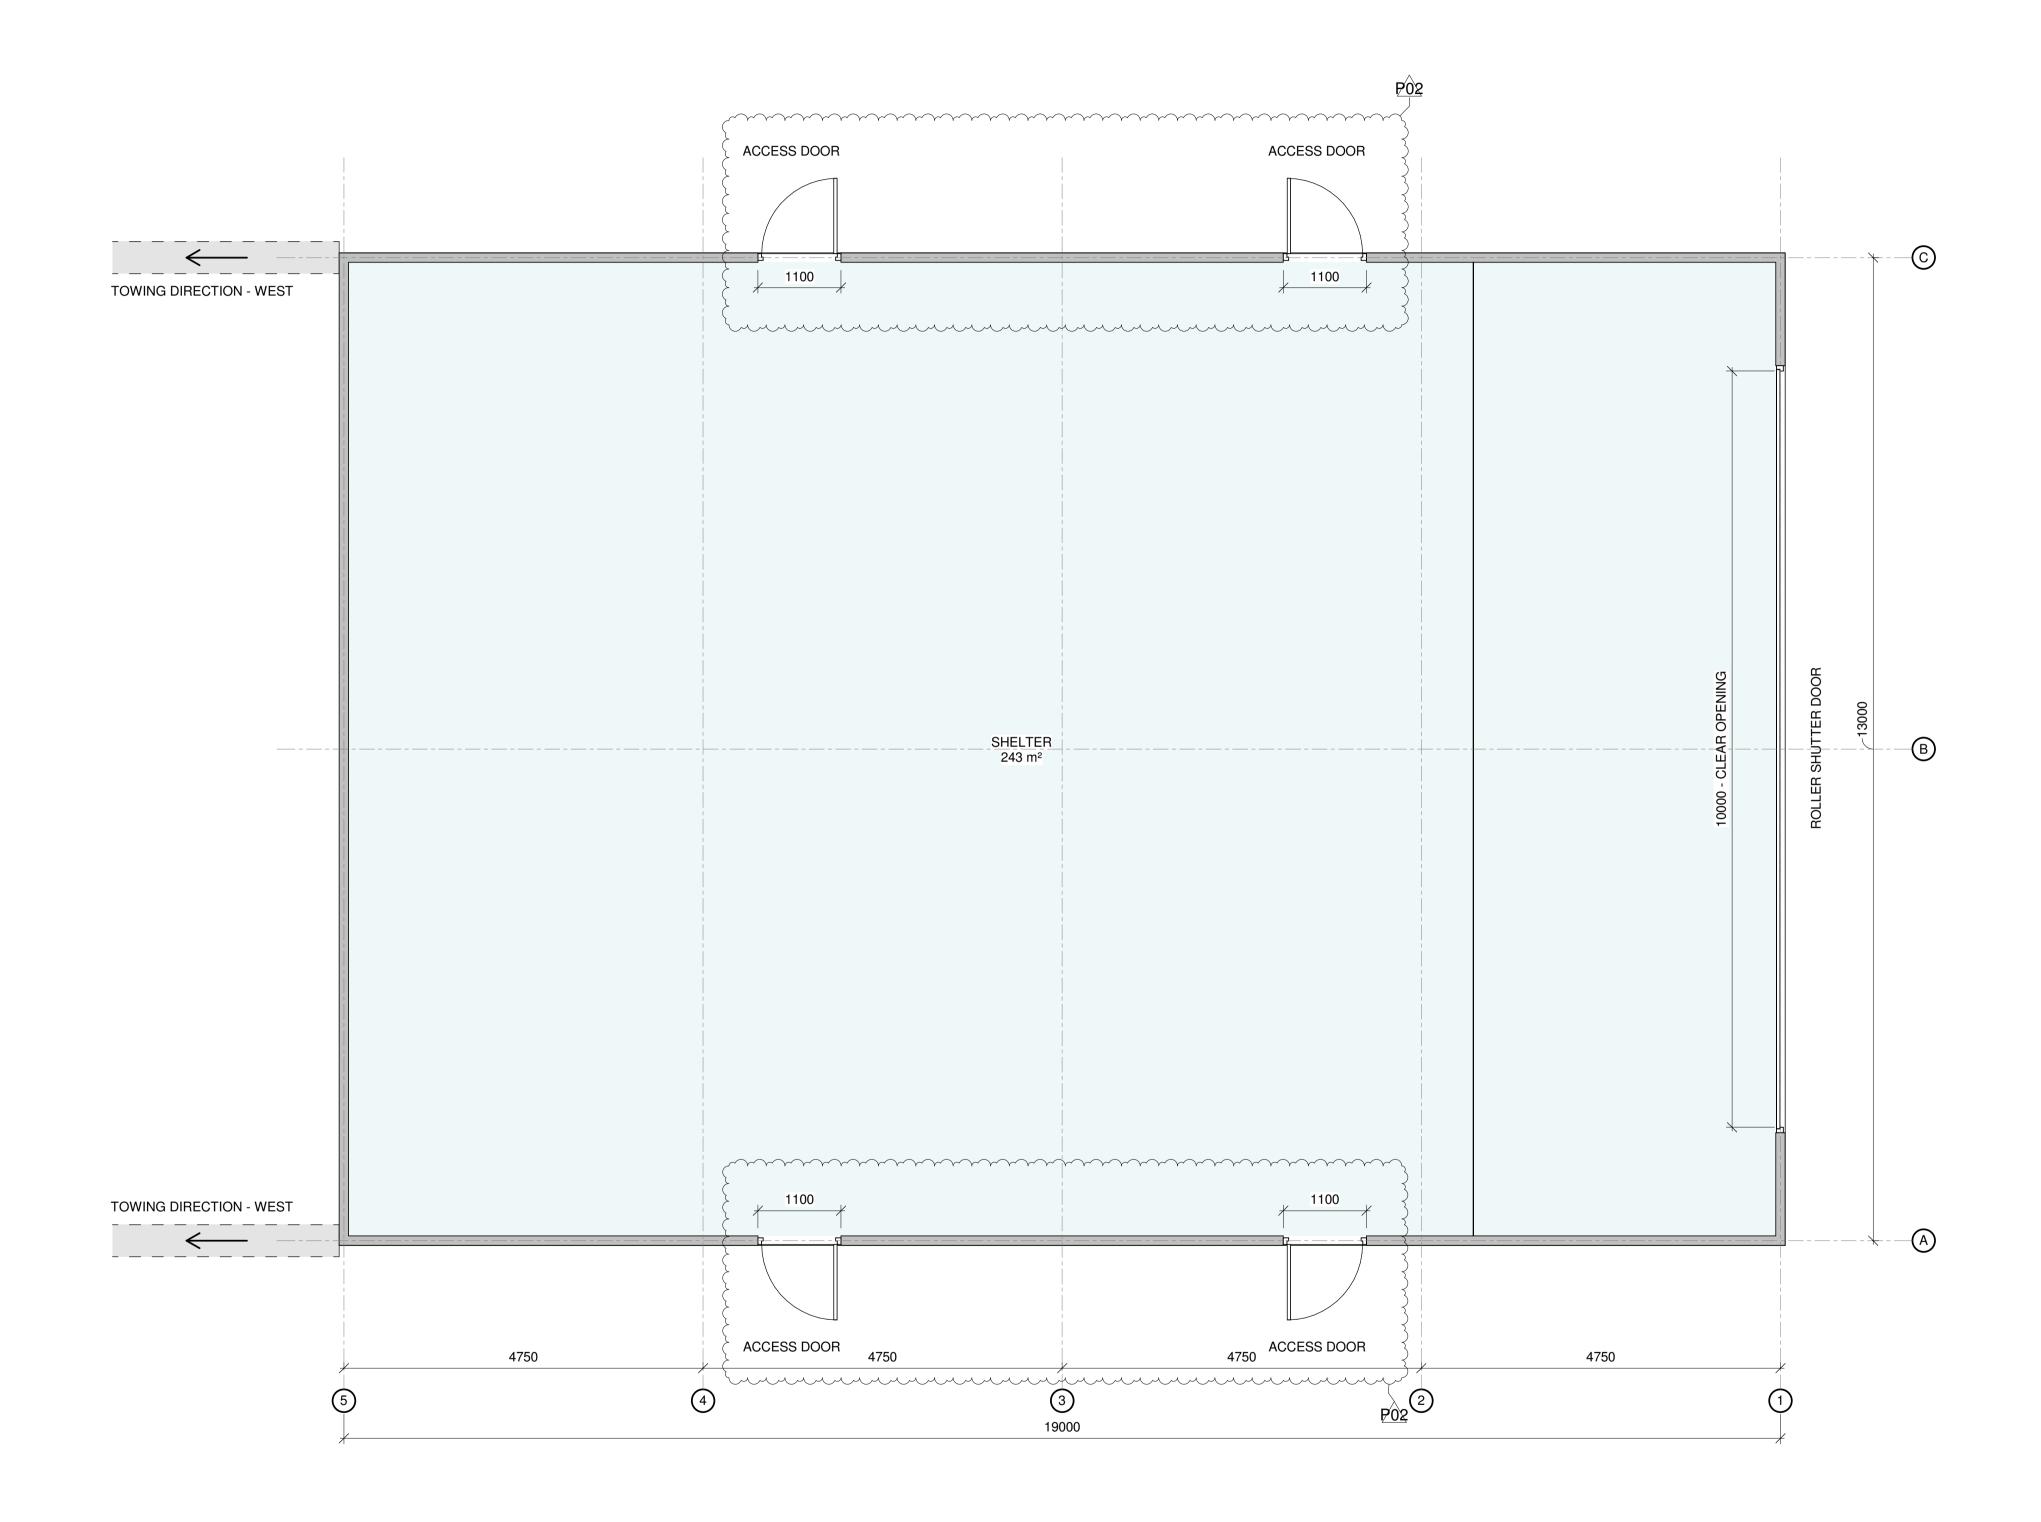

Shelter Floor Plan

### <u>NOTES</u>

- STEEL FRAME STRUCTURE TO BS EN ISO 1461:1.
- PVC COATED POLYESTER FABRIC FINISH.
  ELECTRICALLY OPERATED PVC DOOR.
- 1.1M WIDE X 2.1M HIGH SINGLE ACCESS / FIRE DOOR.

| P02       | 02/07/24 | Total of two doors located on North                                                       | ZM    | ME/ CR             |
|-----------|----------|-------------------------------------------------------------------------------------------|-------|--------------------|
|           |          | and South Elevations as per client confirmation received 1st July. Floor plan orientated. |       |                    |
| P01       | 31/05/24 | First Issue                                                                               | ZM    | KG/ ME             |
| Revision  | Date     | Description                                                                               | Drawn | Checked / Approved |
| Revisions |          |                                                                                           |       | )                  |
|           |          |                                                                                           |       |                    |

### FS25 LAUNCH PAD

### SHELTER FLOOR PLAN

| Scale 1:50          | Drawn | ZM       | Checked | KG       | Approved | ME       |
|---------------------|-------|----------|---------|----------|----------|----------|
| (when plotted @ A1) | Date  | 31/05/24 | Date    | 31/05/24 | Date     | 31/05/24 |
| Model Ref.          |       |          |         |          |          |          |