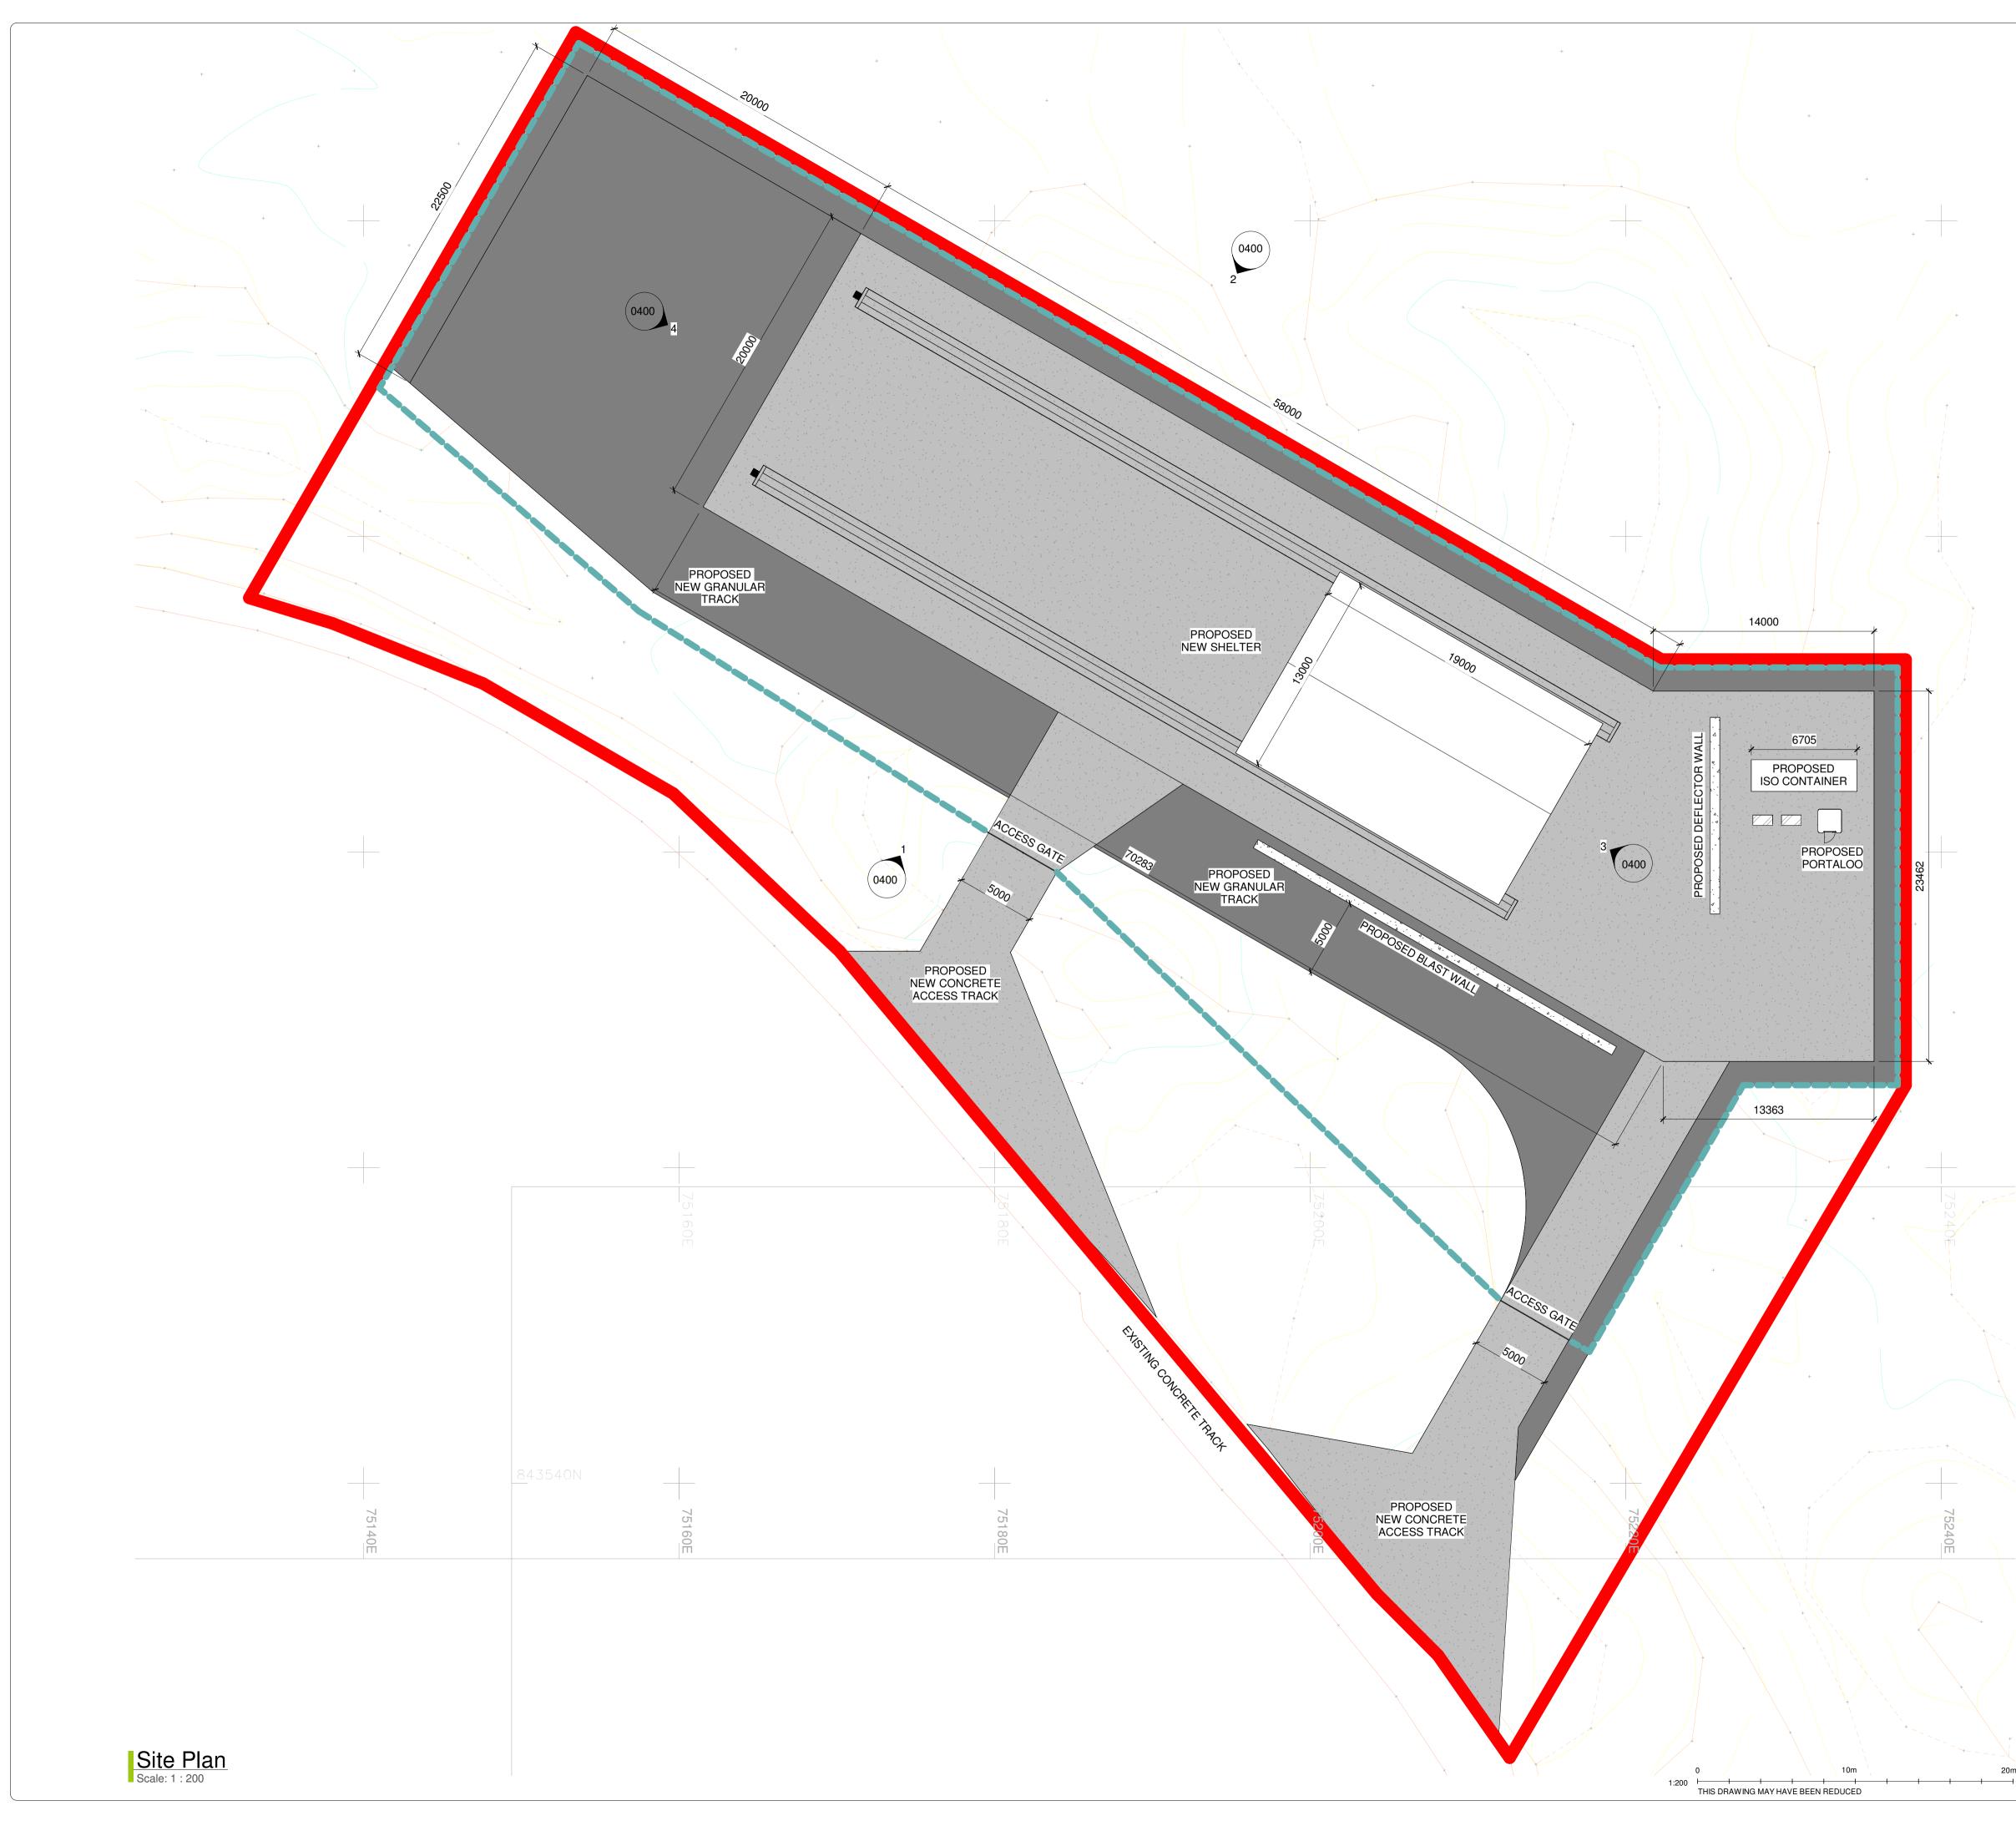

### <u> KEY</u>

CONCRETE AREA GRANULAR TRACK

PROPOSED NEW SHELTER & CABINS

PROPOSED FENCE LINE

SITE BOUNDARY

### <u>NOTES</u>

•

- DOUBLE LEAF ACCESS GATES APPROX. 5.5m OVERALL WIDTH, 1.2m HIGH.
- PROPOSED PERIMETER FENCE HEIGHT APPROX. 1.2m. • FLOOD LIGHTING AROUND PERIMETER APPROX. 12m HIGH. •

### SITE AREA: 5070 m<sup>2</sup>

ADDRESS: RANGEHEAD, WEST GERINISH, ISLE OF SOUTH UIST, HS8 5RW

| P02       | 02/07/24 | Further site wide dimensions noted for<br>planning purposes. | ZM    | ME/ CR             |
|-----------|----------|--------------------------------------------------------------|-------|--------------------|
| P01       | 31/05/24 | FIRST ISSUE                                                  | ZM    | KG/ ME             |
| Revision  | Date     | Description                                                  | Drawn | Checked / Approved |
| Revisions |          |                                                              |       |                    |