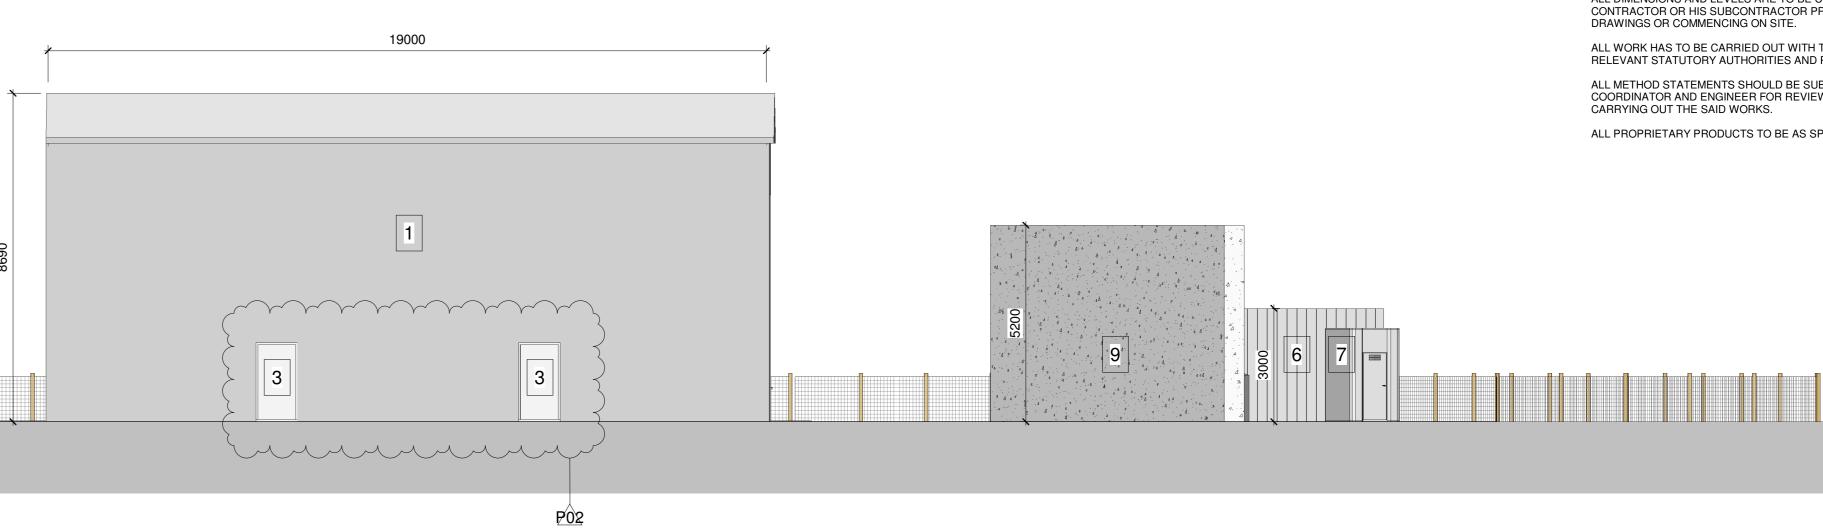

P02

S4

20m

<u>KEY</u>

- 1. PVC COATED POLYESTER FABRIC FINISH. PVC COLOUR TO BE GOOSEWING GREY RAL CODE: 7038
- ELECTRICALLY OPERATED PVC DOOR.
- 3. 1.1M WIDE X 2.1M HIGH SINGLE ACCESS / FIRE DOOR.
- 4. 1.2M HIGH FENCE.
- 5. 1.2M HIGH EXTERNAL ACCESS GATE.
- 6. ISO CONTAINER. APPROX. 6705MM X 3000M SINGLE PORTALOO.
- 8. BLAST WALL.
- 9. DEFLECTOR WALL.

# PROPOSED SOUTH-WEST ELEVATION

4

# PROPOSED SOUTH-EAST ELEVATION Scale: 1 : 100

# PROPOSED NORTH-WEST ELEVATION Scale: 1 : 100