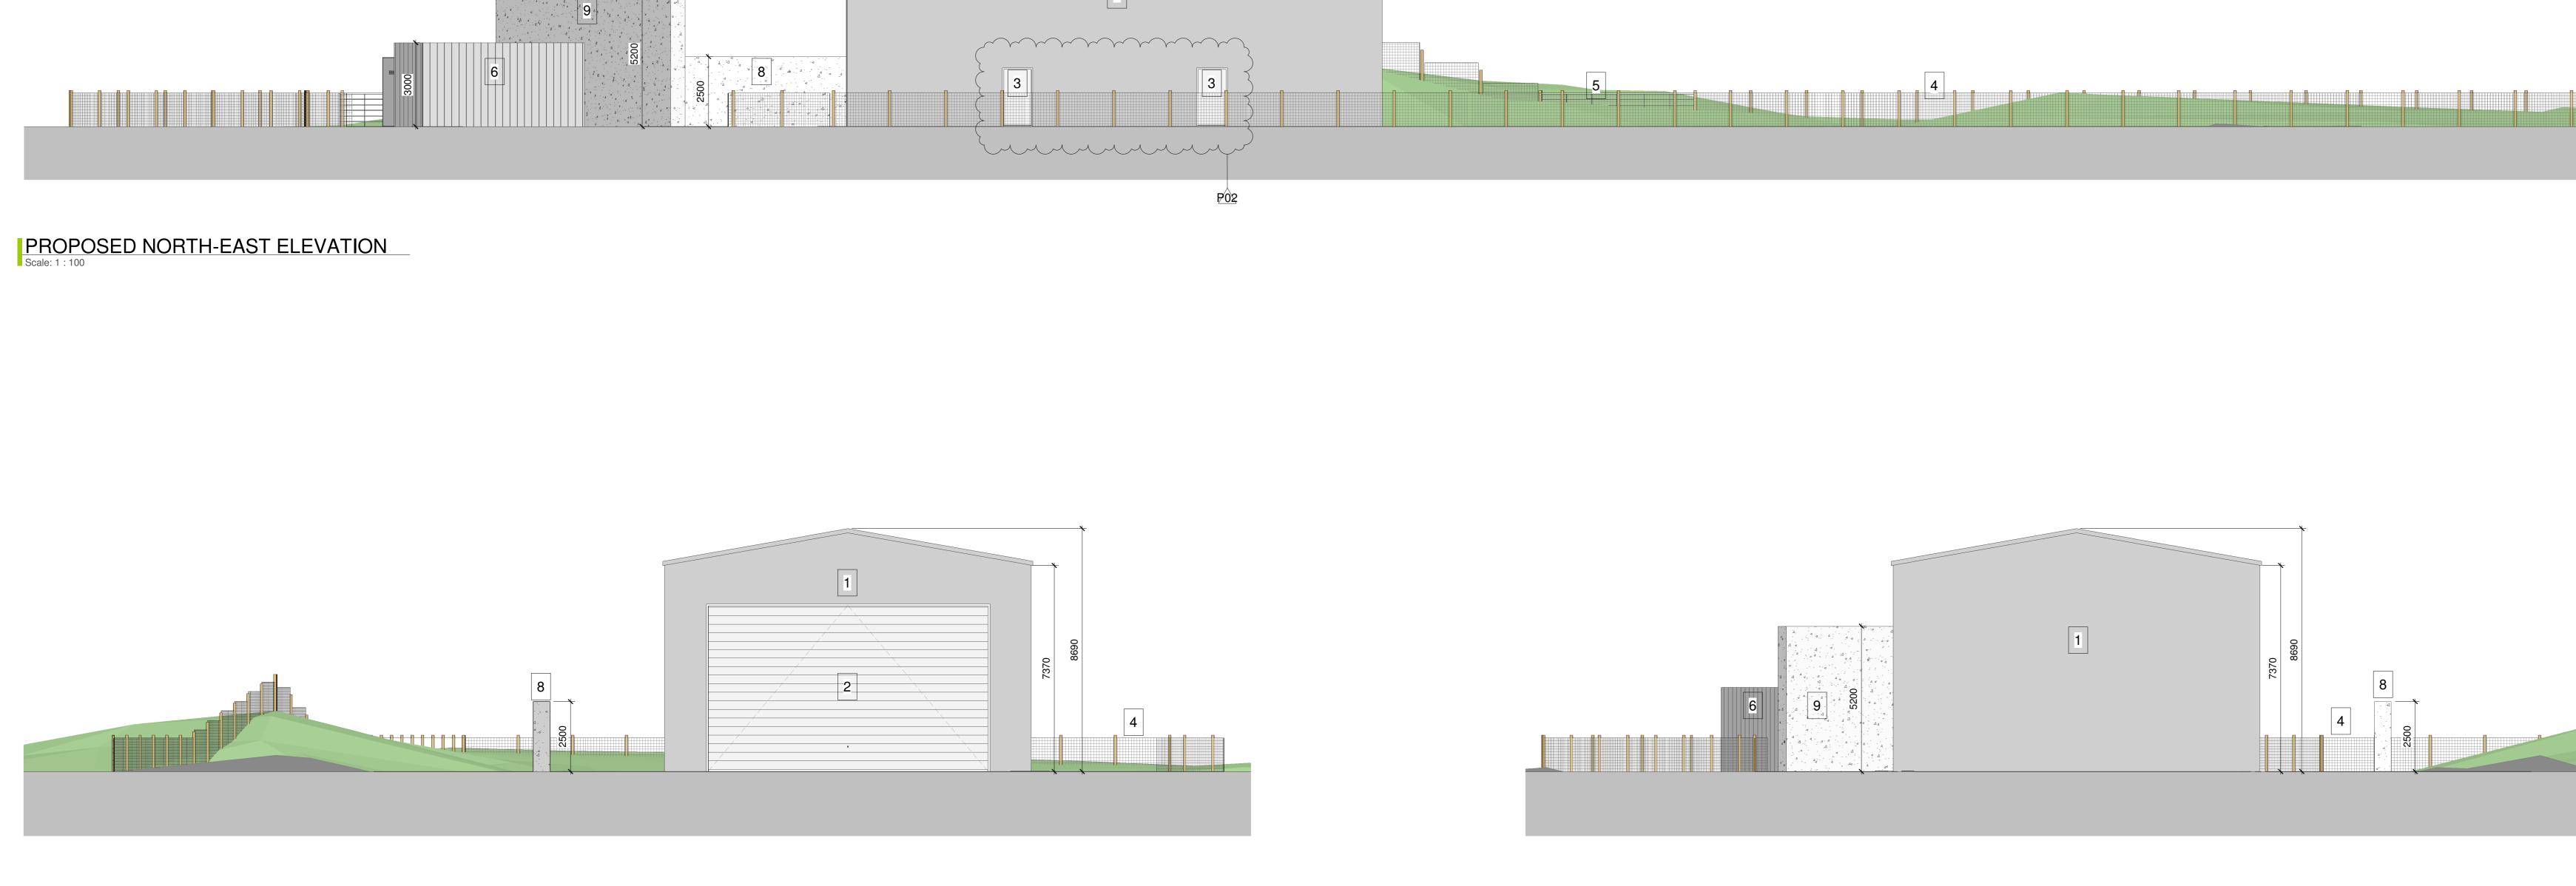

P02

S4

20m

<u>KEY</u>

- 1. PVC COATED POLYESTER FABRIC FINISH. PVC COLOUR TO BE GOOSEWING GREY RAL CODE: 7038
- ELECTRICALLY OPERATED PVC DOOR.
- 3. 1.1M WIDE X 2.1M HIGH SINGLE ACCESS / FIRE DOOR.
- 4. 1.2M HIGH FENCE.
- 5. 1.2M HIGH EXTERNAL ACCESS GATE.
- 6. ISO CONTAINER. APPROX. 6705MM X 3000M SINGLE PORTALOO.
- 8. BLAST WALL.
- 9. DEFLECTOR WALL.

# PROPOSED SOUTH-WEST ELEVATION

4

# PROPOSED SOUTH-EAST ELEVATION Scale: 1 : 100

# PROPOSED NORTH-WEST ELEVATION Scale: 1 : 100