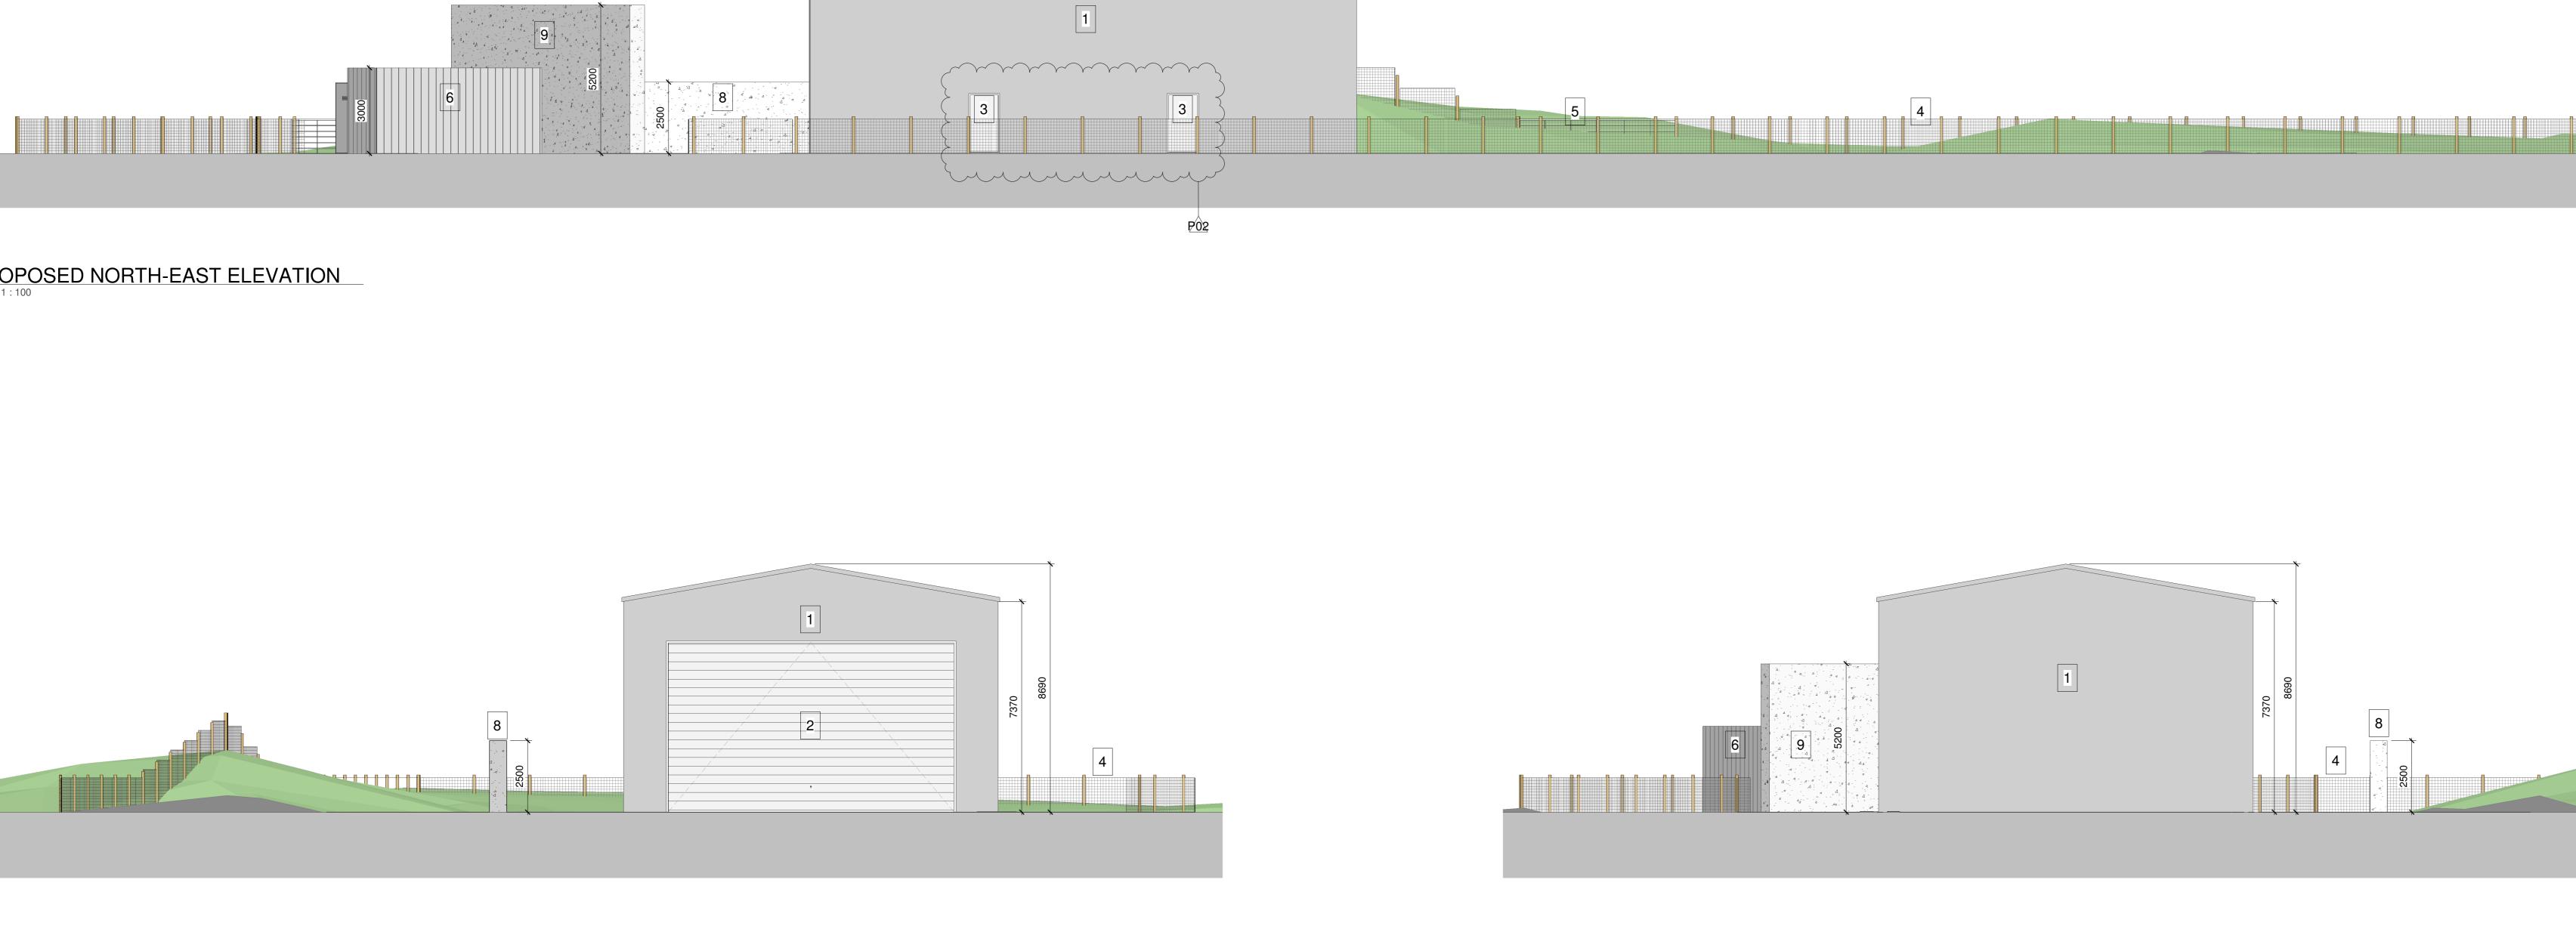

P02

S4

20m

<u>KEY</u>

- 1. PVC COATED POLYESTER FABRIC FINISH. PVC COLOUR TO BE GOOSEWING GREY RAL CODE: 7038
- ELECTRICALLY OPERATED PVC DOOR.
- 3. 1.1M WIDE X 2.1M HIGH SINGLE ACCESS / FIRE DOOR.
- 4. 1.2M HIGH FENCE.
- 5. 1.2M HIGH EXTERNAL ACCESS GATE.
- 6. ISO CONTAINER. APPROX. 6705MM X 3000M SINGLE PORTALOO.
- 8. BLAST WALL.
- 9. DEFLECTOR WALL.

# PROPOSED SOUTH-WEST ELEVATION

4

# PROPOSED SOUTH-EAST ELEVATION Scale: 1 : 100

# PROPOSED NORTH-WEST ELEVATION Scale: 1 : 100