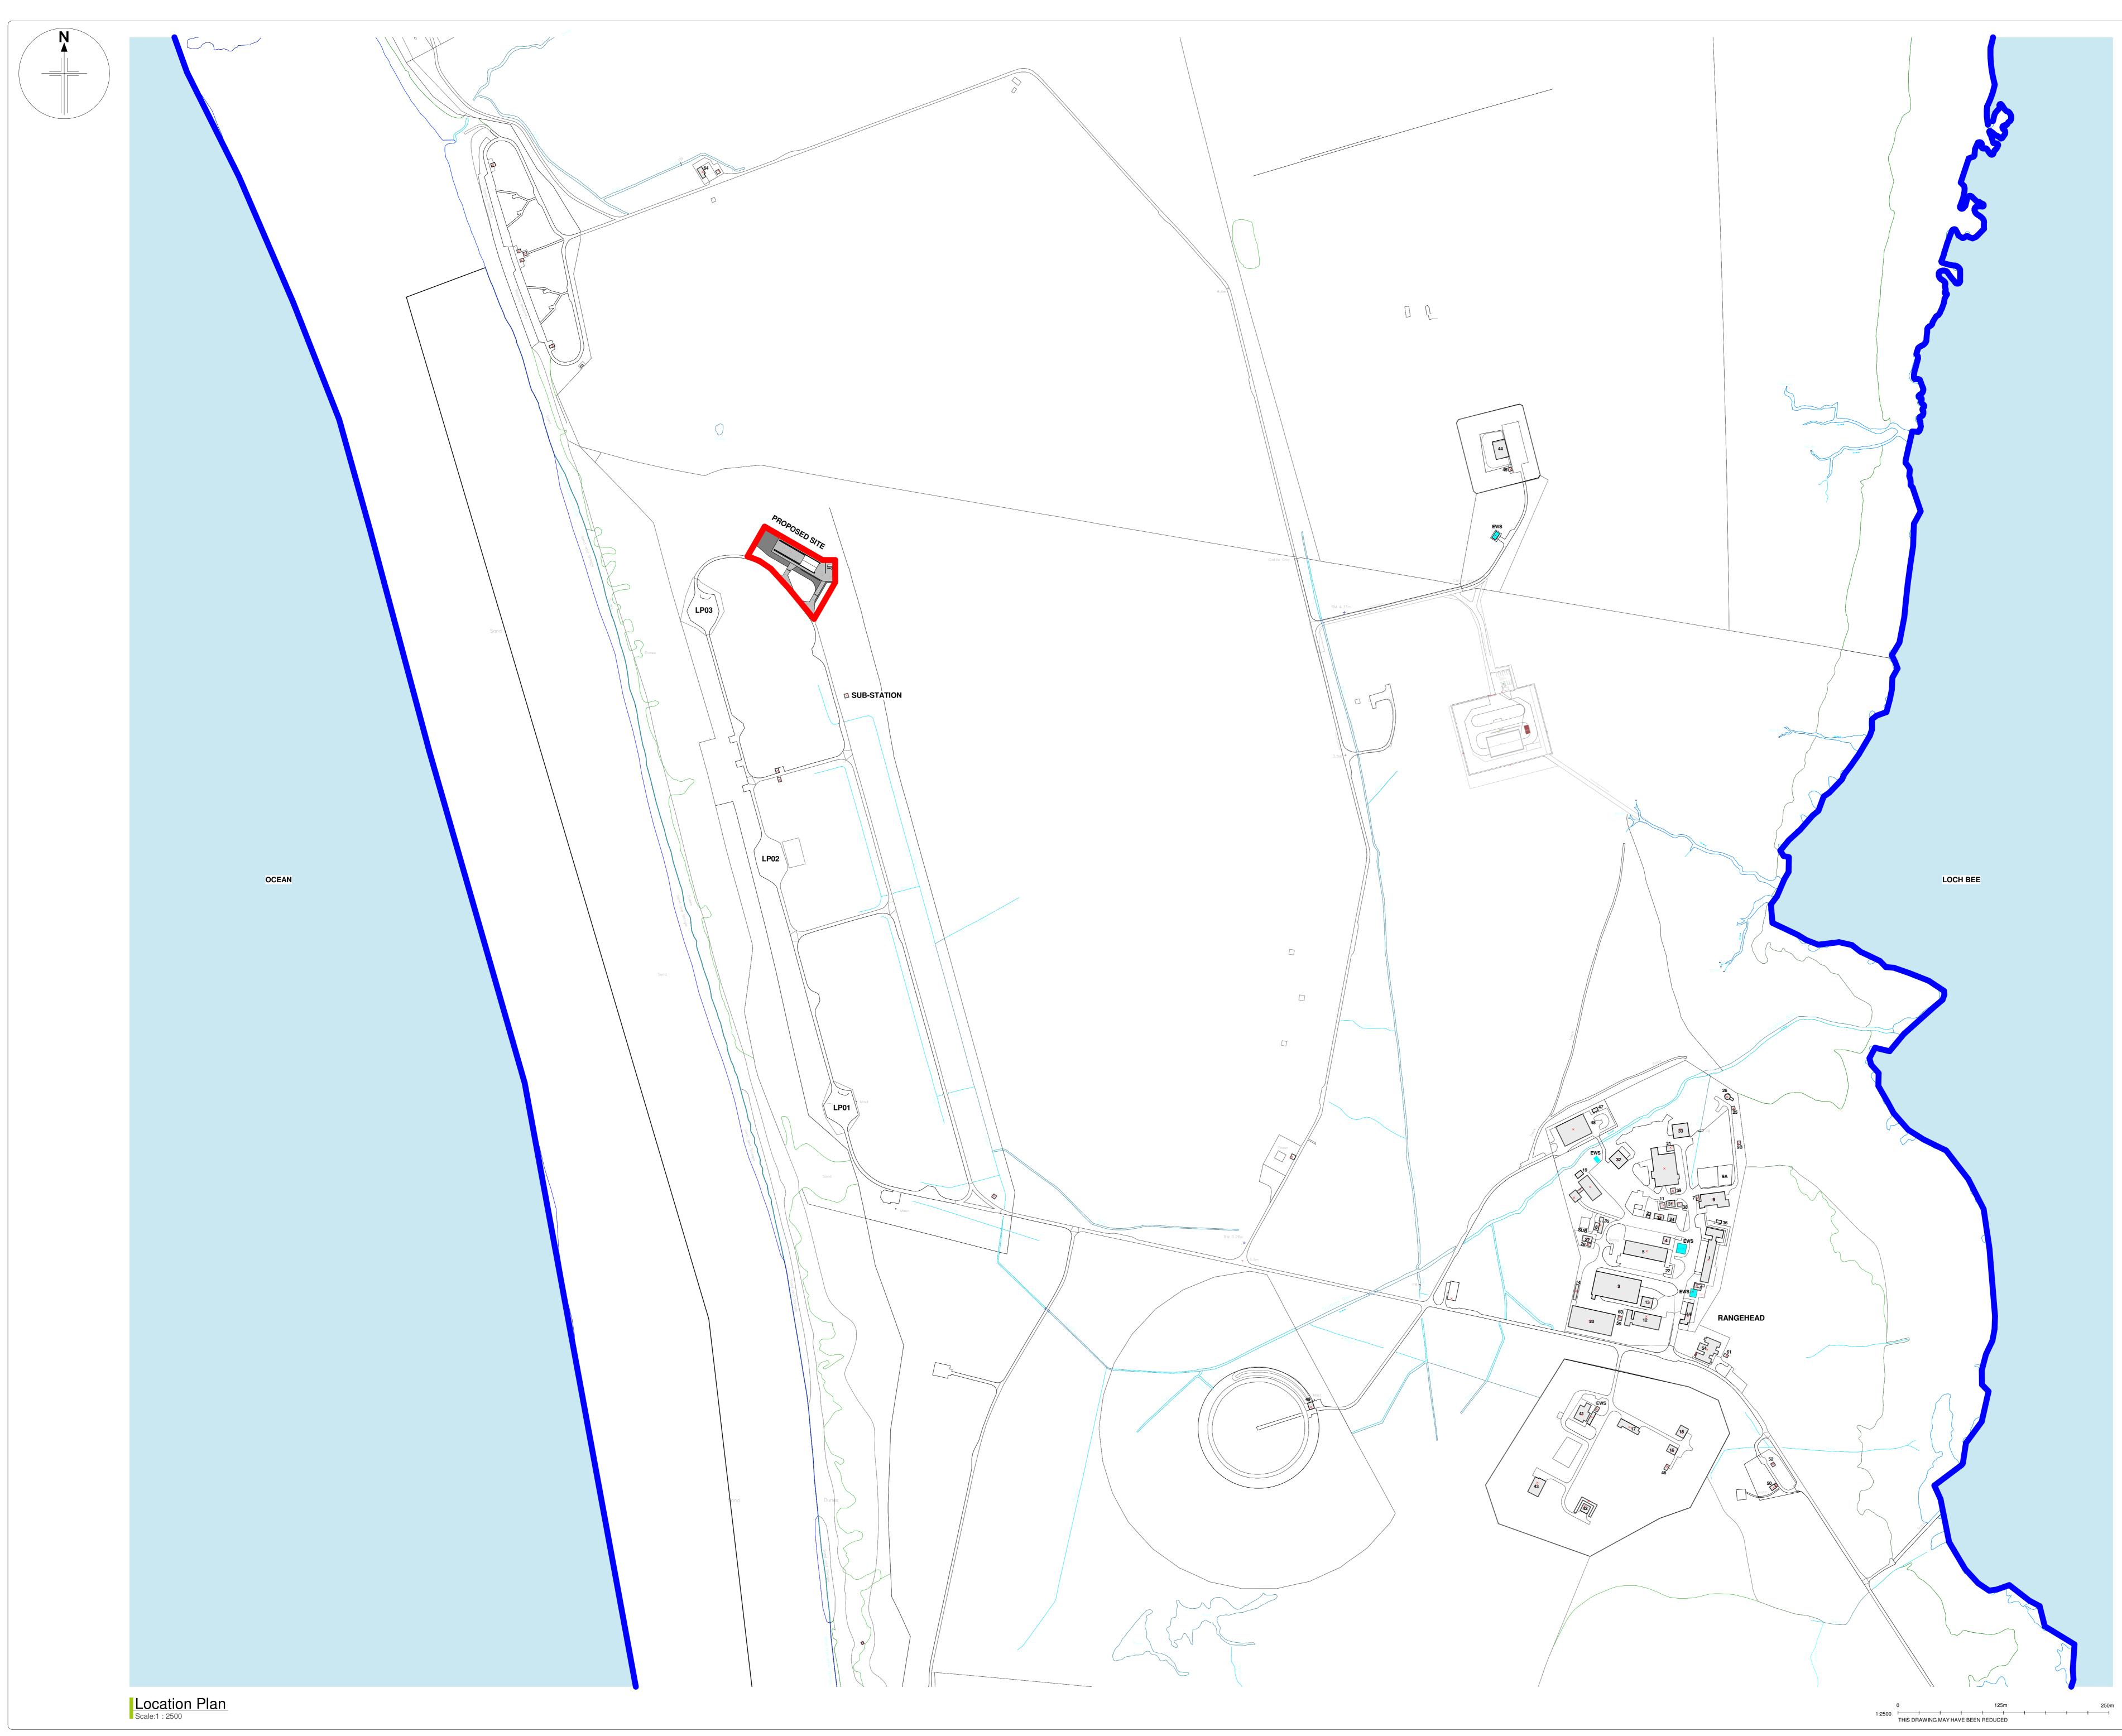

### SITE AREA: 5070 m<sup>2</sup>

ADDRESS: RANGEHEAD, WEST GERINISH, ISLE OF SOUTH UIST, HS8 5RW

| P02       | 02/07/24 | Further site wide dimensions noted for<br>planning purposes. | ZM    | ME/ CR             |
|-----------|----------|--------------------------------------------------------------|-------|--------------------|
| P01       | 31/05/24 | FIRST ISSUE                                                  | ZM    | KG/ ME             |
| Revision  | Date     | Description                                                  | Drawn | Checked / Approved |
| Revisions |          |                                                              |       |                    |