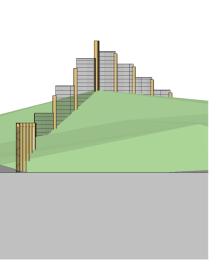

# PROPOSED SOUTH-WEST ELEVATION

4

# PROPOSED SOUTH-EAST ELEVATION Scale: 1 : 100

# PROPOSED NORTH-WEST ELEVATION Scale: 1 : 100

P02

S4

20m

<u>KEY</u>

- 1. PVC COATED POLYESTER FABRIC FINISH. PVC COLOUR TO BE GOOSEWING GREY RAL CODE: 7038
- ELECTRICALLY OPERATED PVC DOOR.
- 3. 1.1M WIDE X 2.1M HIGH SINGLE ACCESS / FIRE DOOR.
- 4. 1.2M HIGH FENCE.
- 5. 1.2M HIGH EXTERNAL ACCESS GATE.
- 6. ISO CONTAINER. APPROX. 6705MM X 3000M SINGLE PORTALOO.
- 8. BLAST WALL.
- 9. DEFLECTOR WALL.