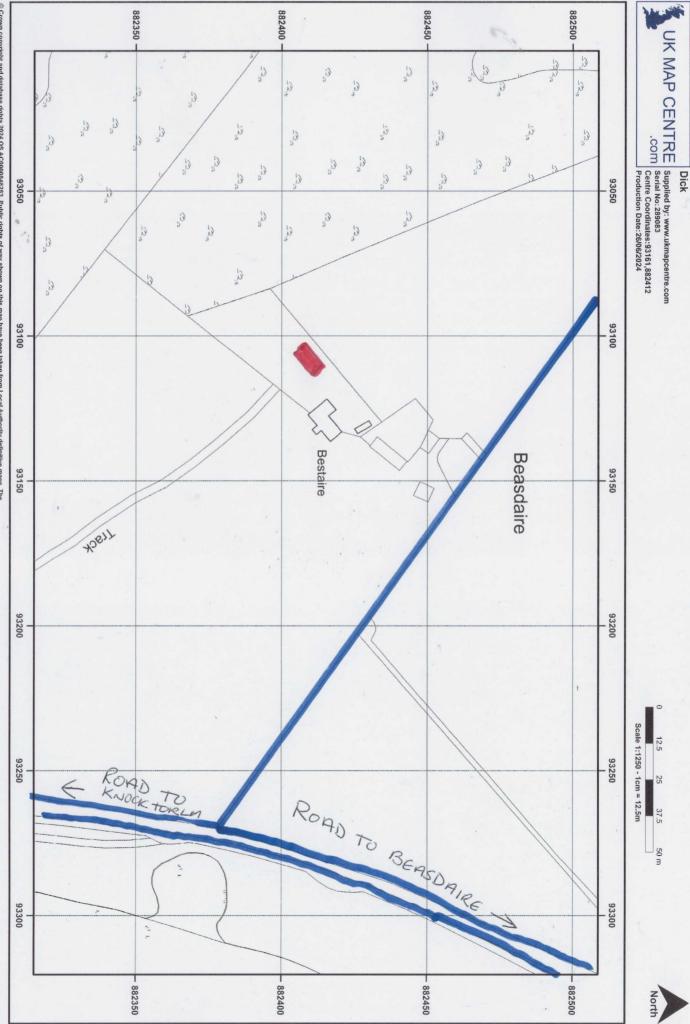

**Application Details** 

| Reference Number                      | 24/00242/AGRIC                           |
|---------------------------------------|------------------------------------------|
| Date registered as valid              | 26.07.2024                               |
| Description of Development            | Erect Agricultural Shed                  |
| Address or description of location to | Agricultural Shed, 5 Rushgarry, Berneray |
| which the development relates         | (E: 93129 N: 884213)                     |
| Applicant Name                        | Mr Derek Dick, Beasdaire Partnership     |
| Applicant Address                     | Beasdaire, 5 Rushgarry, Isle of Berneray |
| Agent name (if applicable)            | Shirley Marshall, Ian D Archibald Ltd    |
| Agent address (if applicable)         | Dromore Farm, Lochfoot, Dumfries         |

© Crown copyright and database rights 2024 OS AC0000848283. Public rights of way shown on this map have been taken from Local Authority definitive maps. The representation on this map of any other road, track or path is no evidence of the existence of a right of way.