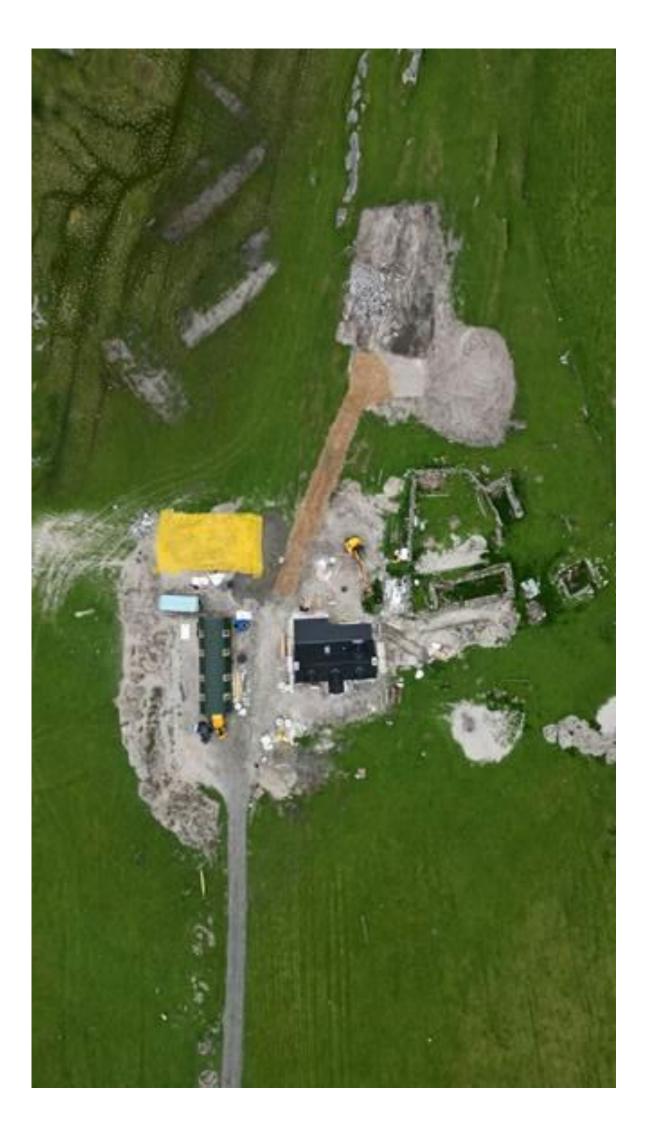

**Application Details** 

| Reference Number                      | 24/00242/AGRIC                           |
|---------------------------------------|------------------------------------------|
| Date registered as valid              | 26.07.2024                               |
| Description of Development            | Erect Agricultural Shed                  |
| Address or description of location to | Agricultural Shed, 5 Rushgarry, Berneray |
| which the development relates         | (E: 93129 N: 884213)                     |
| Applicant Name                        | Mr Derek Dick, Beasdaire Partnership     |
| Applicant Address                     | Beasdaire, 5 Rushgarry, Isle of Berneray |
| Agent name (if applicable)            | Shirley Marshall, Ian D Archibald Ltd    |
| Agent address (if applicable)         | Dromore Farm, Lochfoot, Dumfries         |