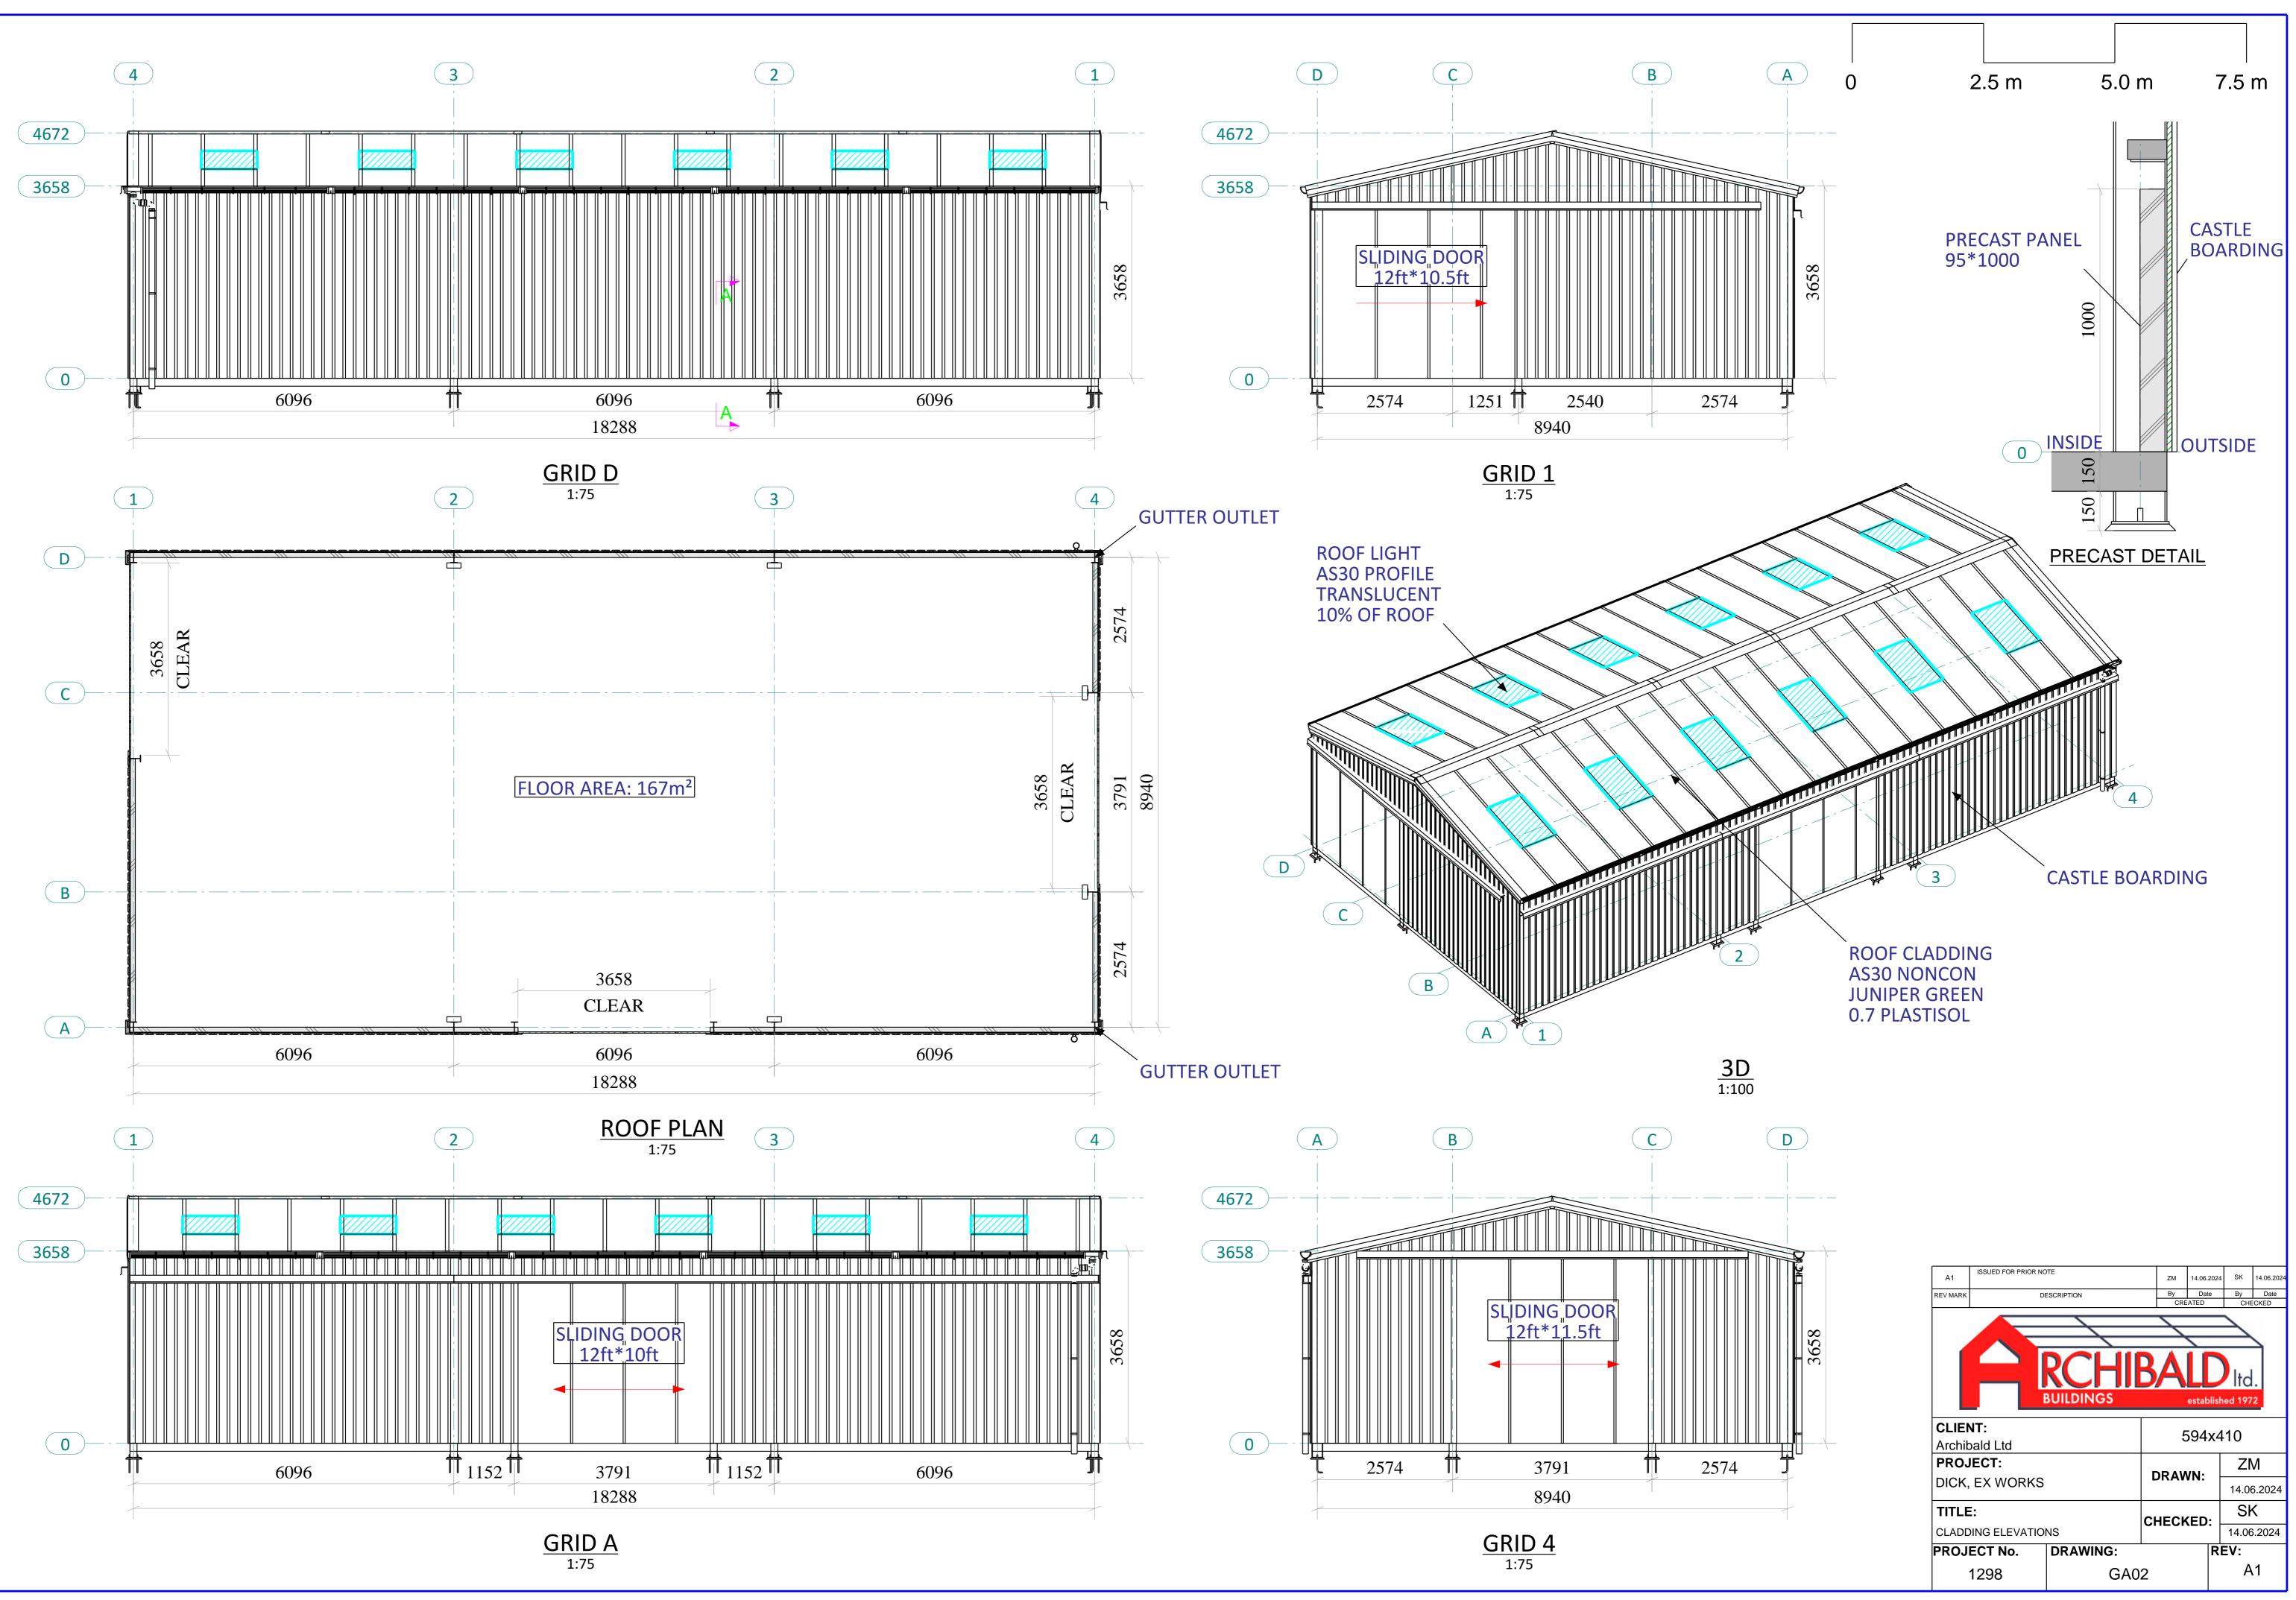

**Application Details** 

| Reference Number                      | 24/00242/AGRIC                           |
|---------------------------------------|------------------------------------------|
| Date registered as valid              | 26.07.2024                               |
| Description of Development            | Erect Agricultural Shed                  |
| Address or description of location to | Agricultural Shed, 5 Rushgarry, Berneray |
| which the development relates         | (E: 93129 N: 884213)                     |
| Applicant Name                        | Mr Derek Dick, Beasdaire Partnership     |
| Applicant Address                     | Beasdaire, 5 Rushgarry, Isle of Berneray |
| Agent name (if applicable)            | Shirley Marshall, Ian D Archibald Ltd    |
| Agent address (if applicable)         | Dromore Farm, Lochfoot, Dumfries         |