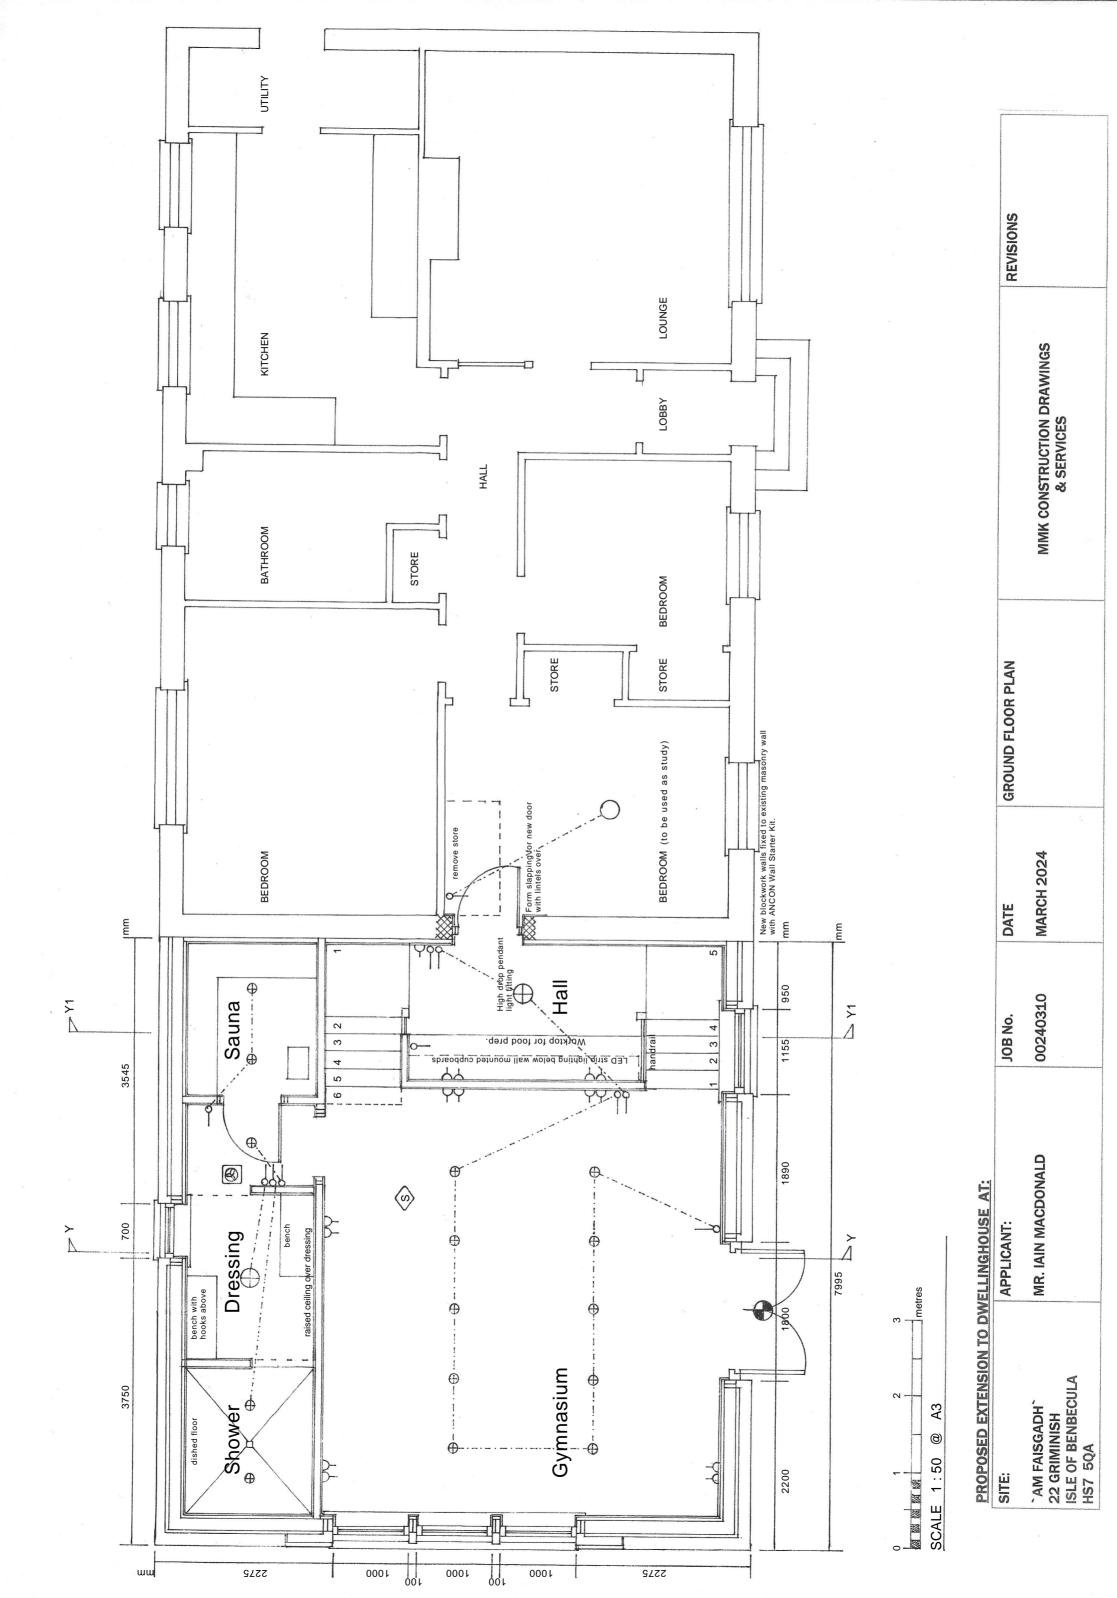

**Application Details** 

| Reference Number                                                    | 24/00231/PPD                         |
|---------------------------------------------------------------------|--------------------------------------|
| Date registered as valid                                            | 11 July 2024                         |
| Description of Development                                          | Erection of extension                |
| Address or description of location to which the development relates | Am Faisgadh, 22 Griminish, Benbecula |
| Applicant Name                                                      | Mr Iain MacDonald                    |
| Applicant Address                                                   | Am Faisgadh, 22 Griminish, Benbecula |
| Agent name (if applicable)                                          | Murdo MacKinnon                      |
| Agent address (if applicable)                                       | 9 Baile, Eriskay, South Uist         |