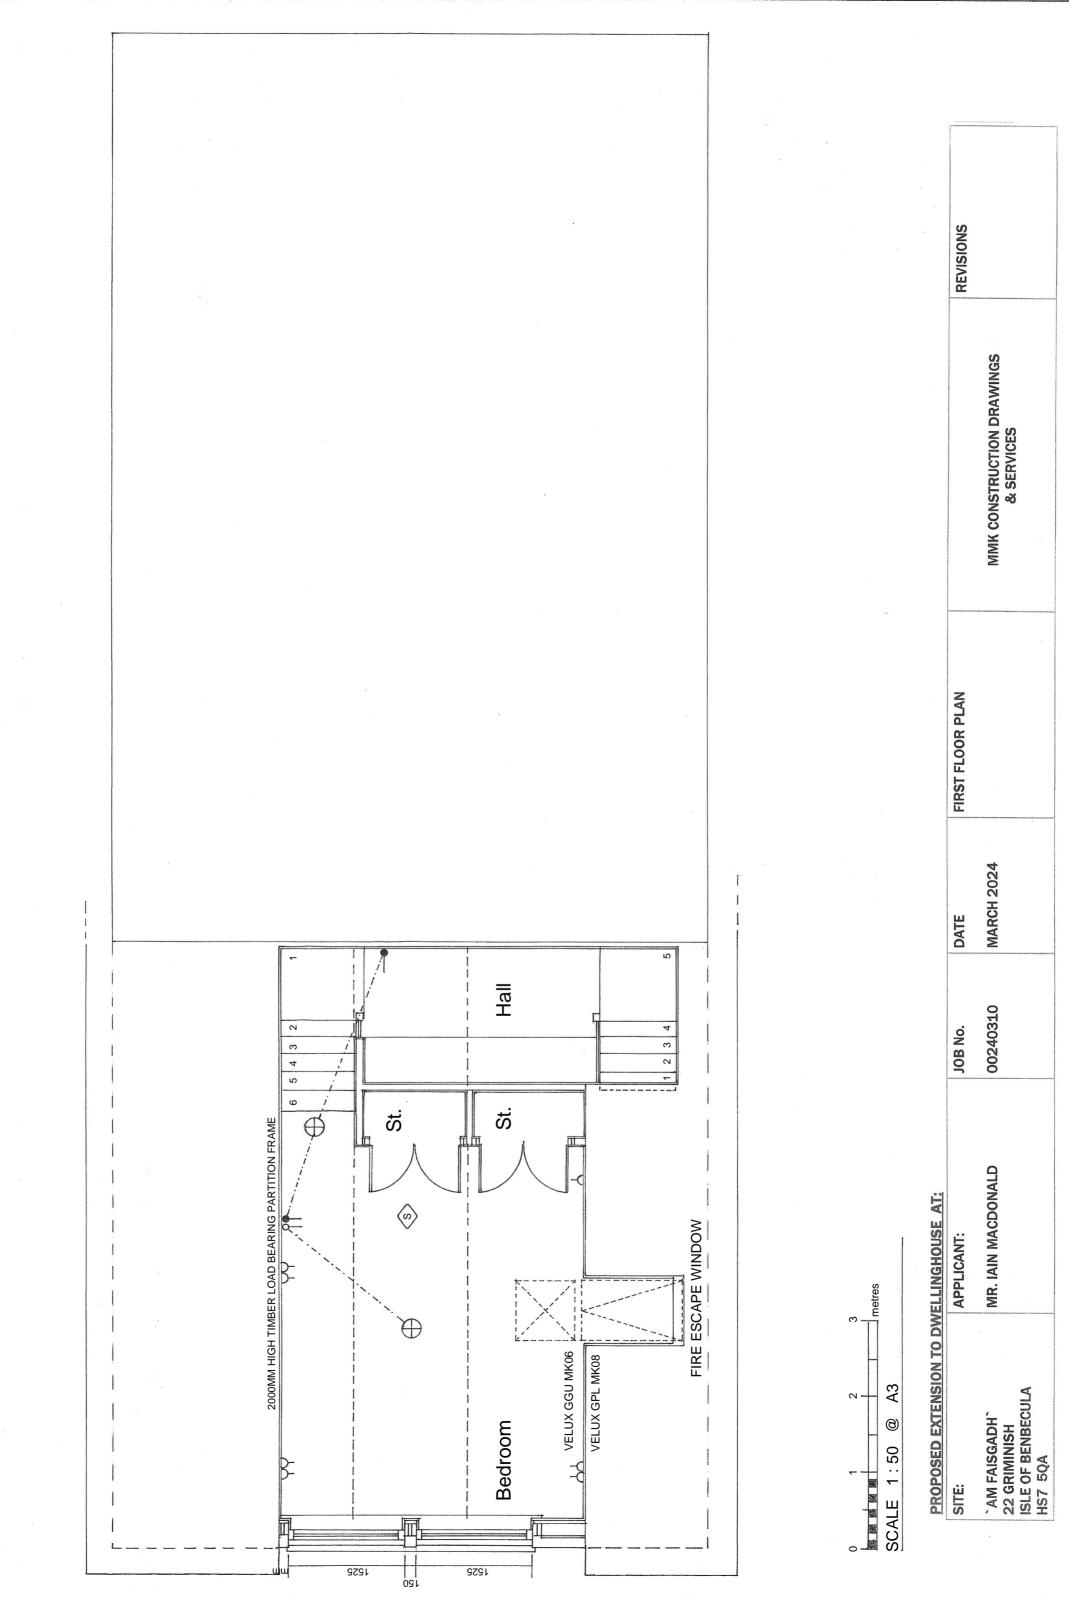

**Application Details** 

| Reference Number                                                    | 24/00231/PPD                         |
|---------------------------------------------------------------------|--------------------------------------|
| Date registered as valid                                            | 11 July 2024                         |
| Description of Development                                          | Erection of extension                |
| Address or description of location to which the development relates | Am Faisgadh, 22 Griminish, Benbecula |
| Applicant Name                                                      | Mr Iain MacDonald                    |
| Applicant Address                                                   | Am Faisgadh, 22 Griminish, Benbecula |
| Agent name (if applicable)                                          | Murdo MacKinnon                      |
| Agent address (if applicable)                                       | 9 Baile, Eriskay, South Uist         |