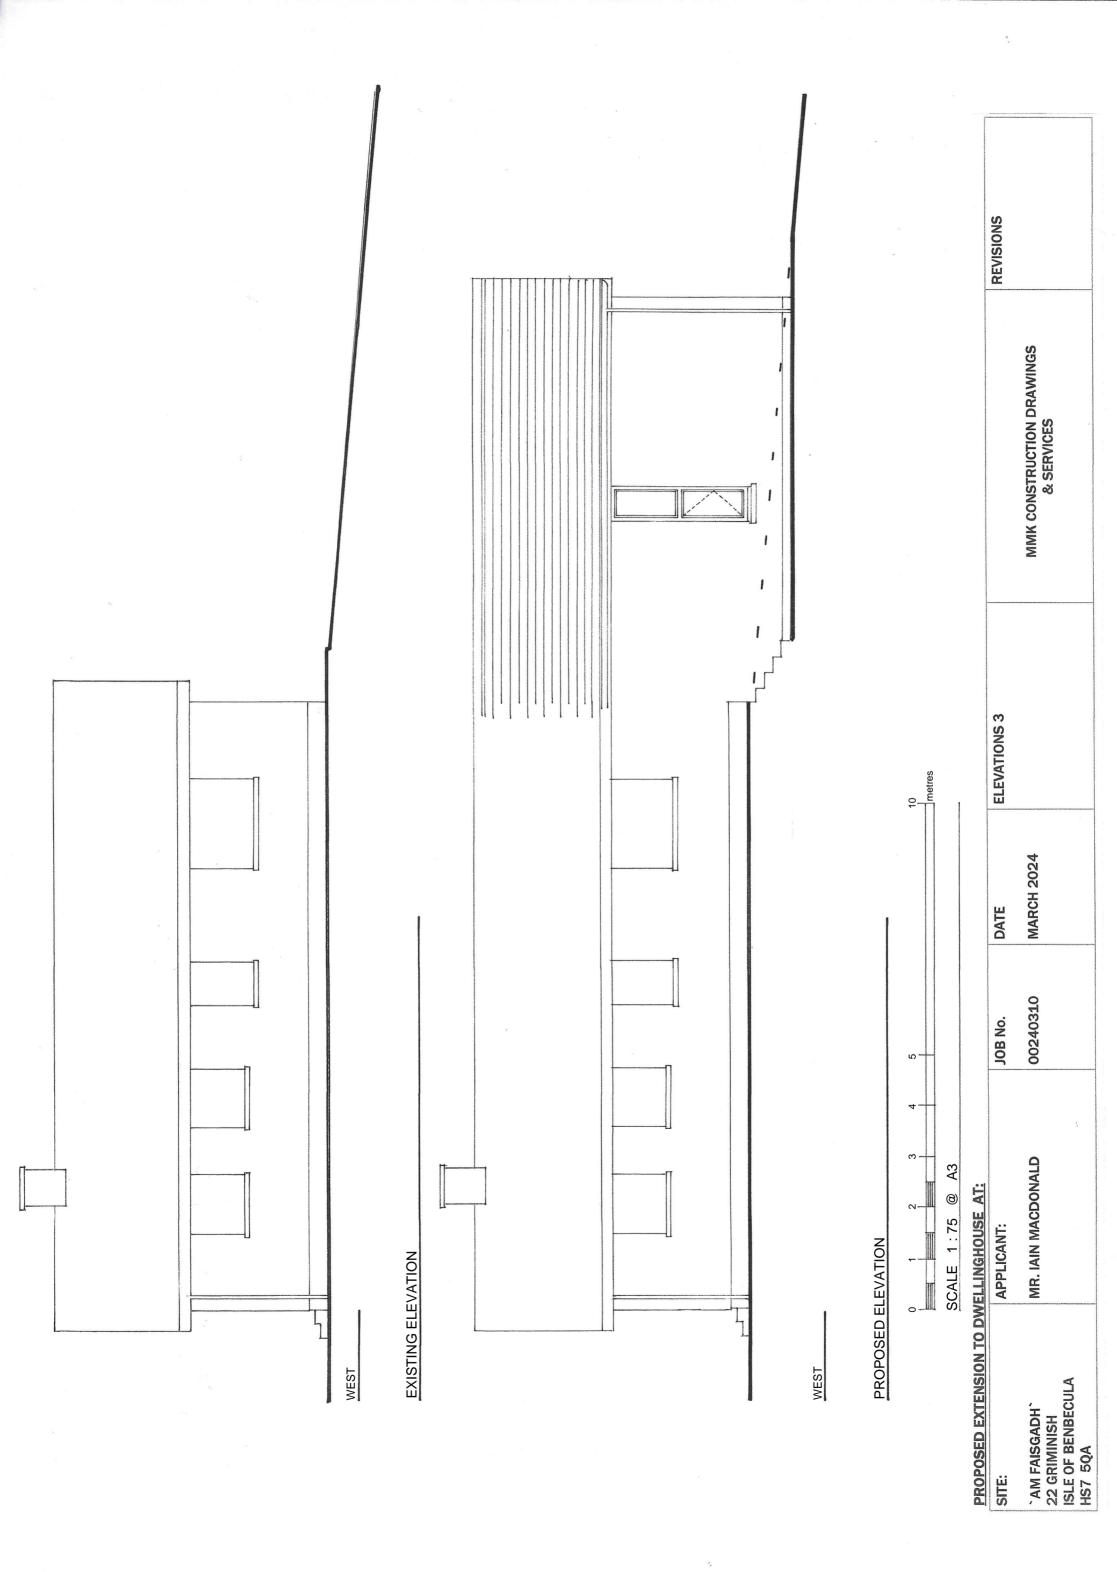

**Application Details** 

| Reference Number                                                    | 24/00231/PPD                         |
|---------------------------------------------------------------------|--------------------------------------|
| Date registered as valid                                            | 11 July 2024                         |
| Description of Development                                          | Erection of extension                |
| Address or description of location to which the development relates | Am Faisgadh, 22 Griminish, Benbecula |
| Applicant Name                                                      | Mr Iain MacDonald                    |
| Applicant Address                                                   | Am Faisgadh, 22 Griminish, Benbecula |
| Agent name (if applicable)                                          | Murdo MacKinnon                      |
| Agent address (if applicable)                                       | 9 Baile, Eriskay, South Uist         |