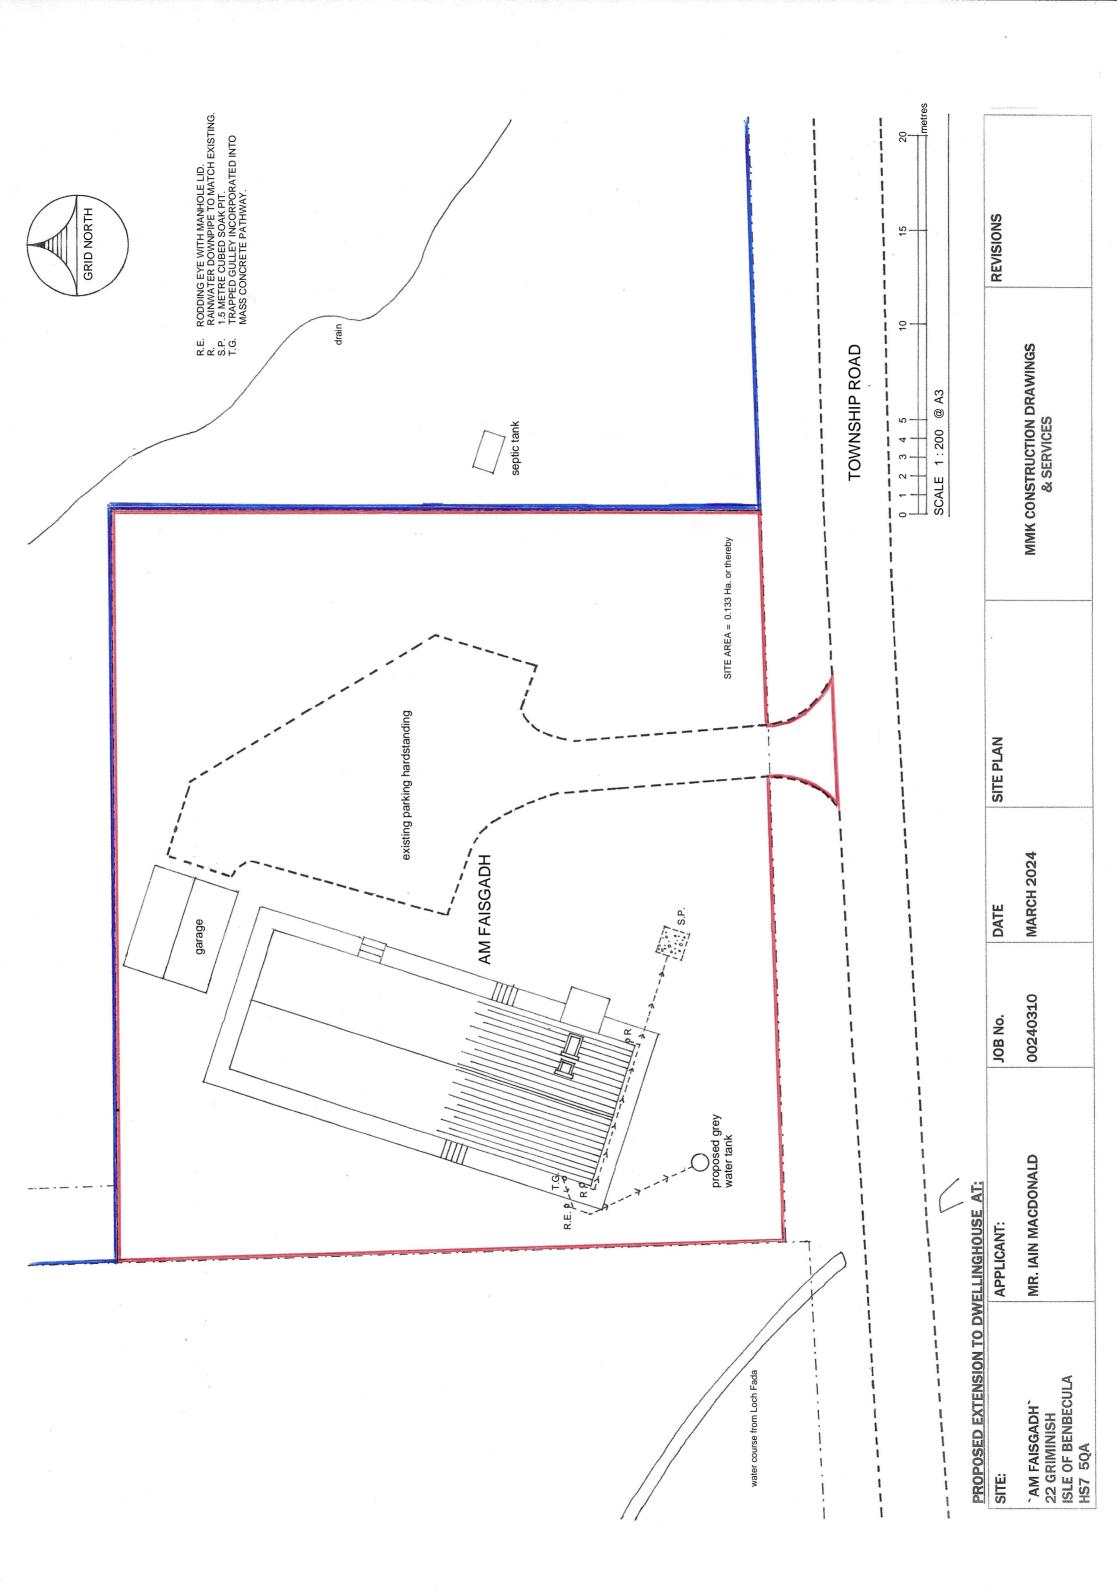

**Application Details** 

| Reference Number                                                    | 24/00231/PPD                         |
|---------------------------------------------------------------------|--------------------------------------|
| Date registered as valid                                            | 11 July 2024                         |
| Description of Development                                          | Erection of extension                |
| Address or description of location to which the development relates | Am Faisgadh, 22 Griminish, Benbecula |
| Applicant Name                                                      | Mr Iain MacDonald                    |
| Applicant Address                                                   | Am Faisgadh, 22 Griminish, Benbecula |
| Agent name (if applicable)                                          | Murdo MacKinnon                      |
| Agent address (if applicable)                                       | 9 Baile, Eriskay, South Uist         |