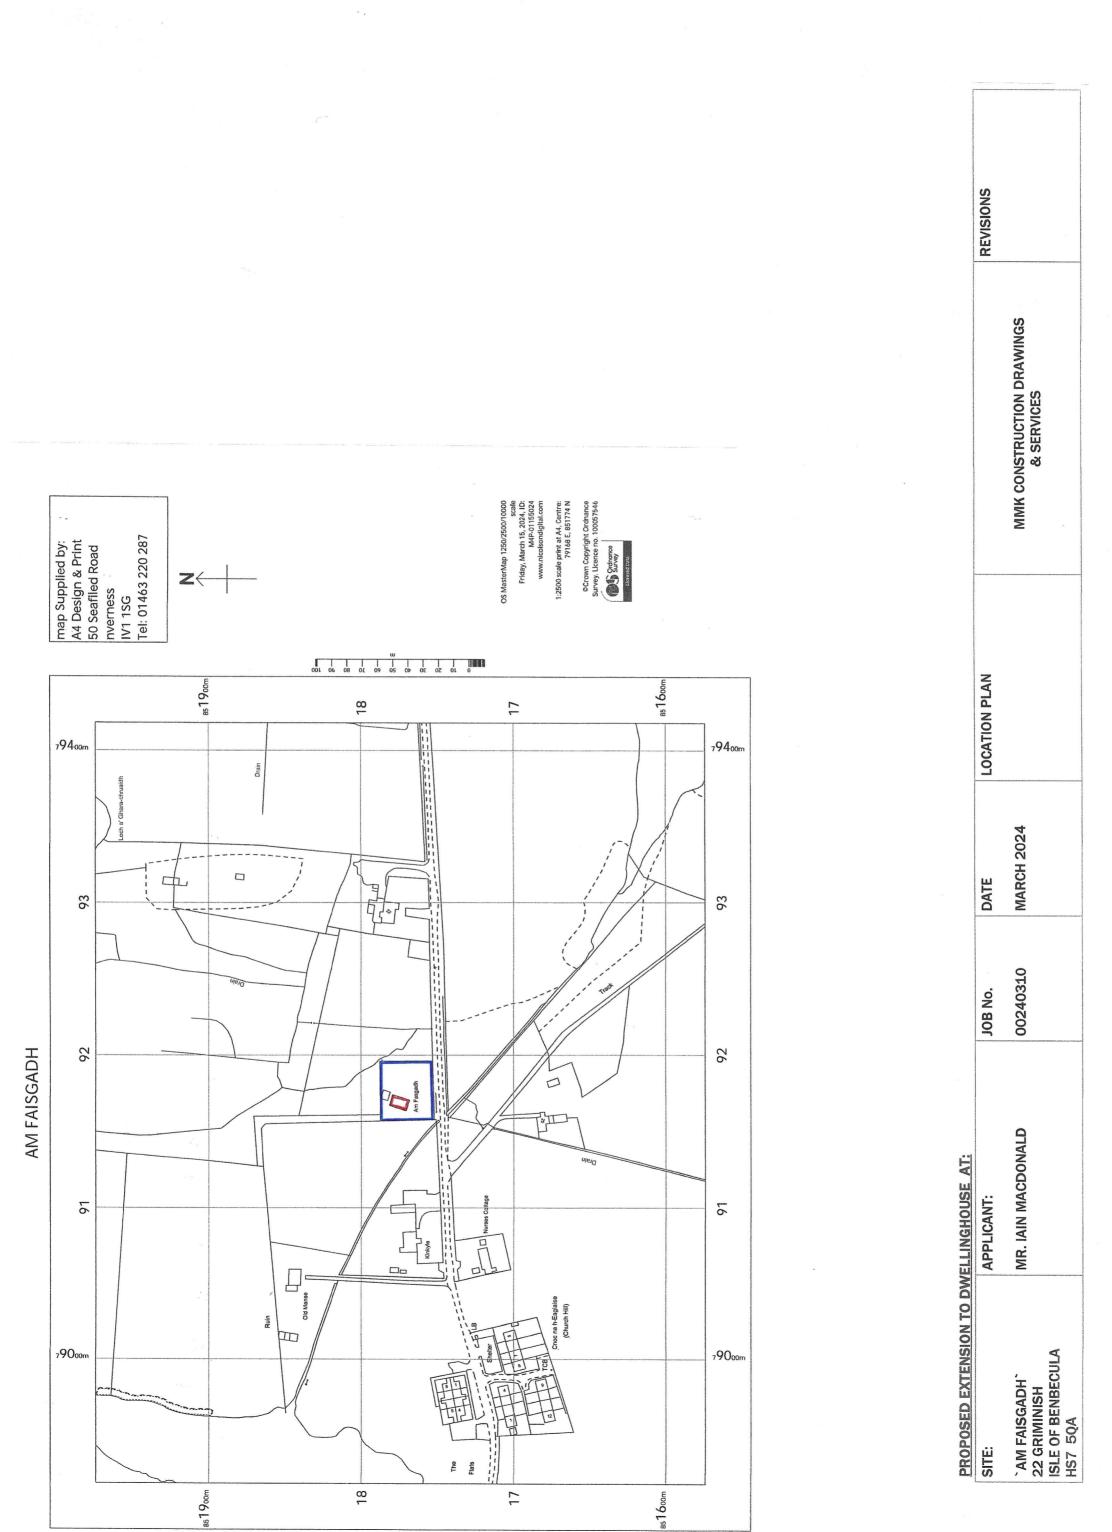

**Application Details** 

| Reference Number                                                    | 24/00231/PPD                         |
|---------------------------------------------------------------------|--------------------------------------|
| Date registered as valid                                            | 11 July 2024                         |
| Description of Development                                          | Erection of extension                |
| Address or description of location to which the development relates | Am Faisgadh, 22 Griminish, Benbecula |
| Applicant Name                                                      | Mr Iain MacDonald                    |
| Applicant Address                                                   | Am Faisgadh, 22 Griminish, Benbecula |
| Agent name (if applicable)                                          | Murdo MacKinnon                      |
| Agent address (if applicable)                                       | 9 Baile, Eriskay, South Uist         |