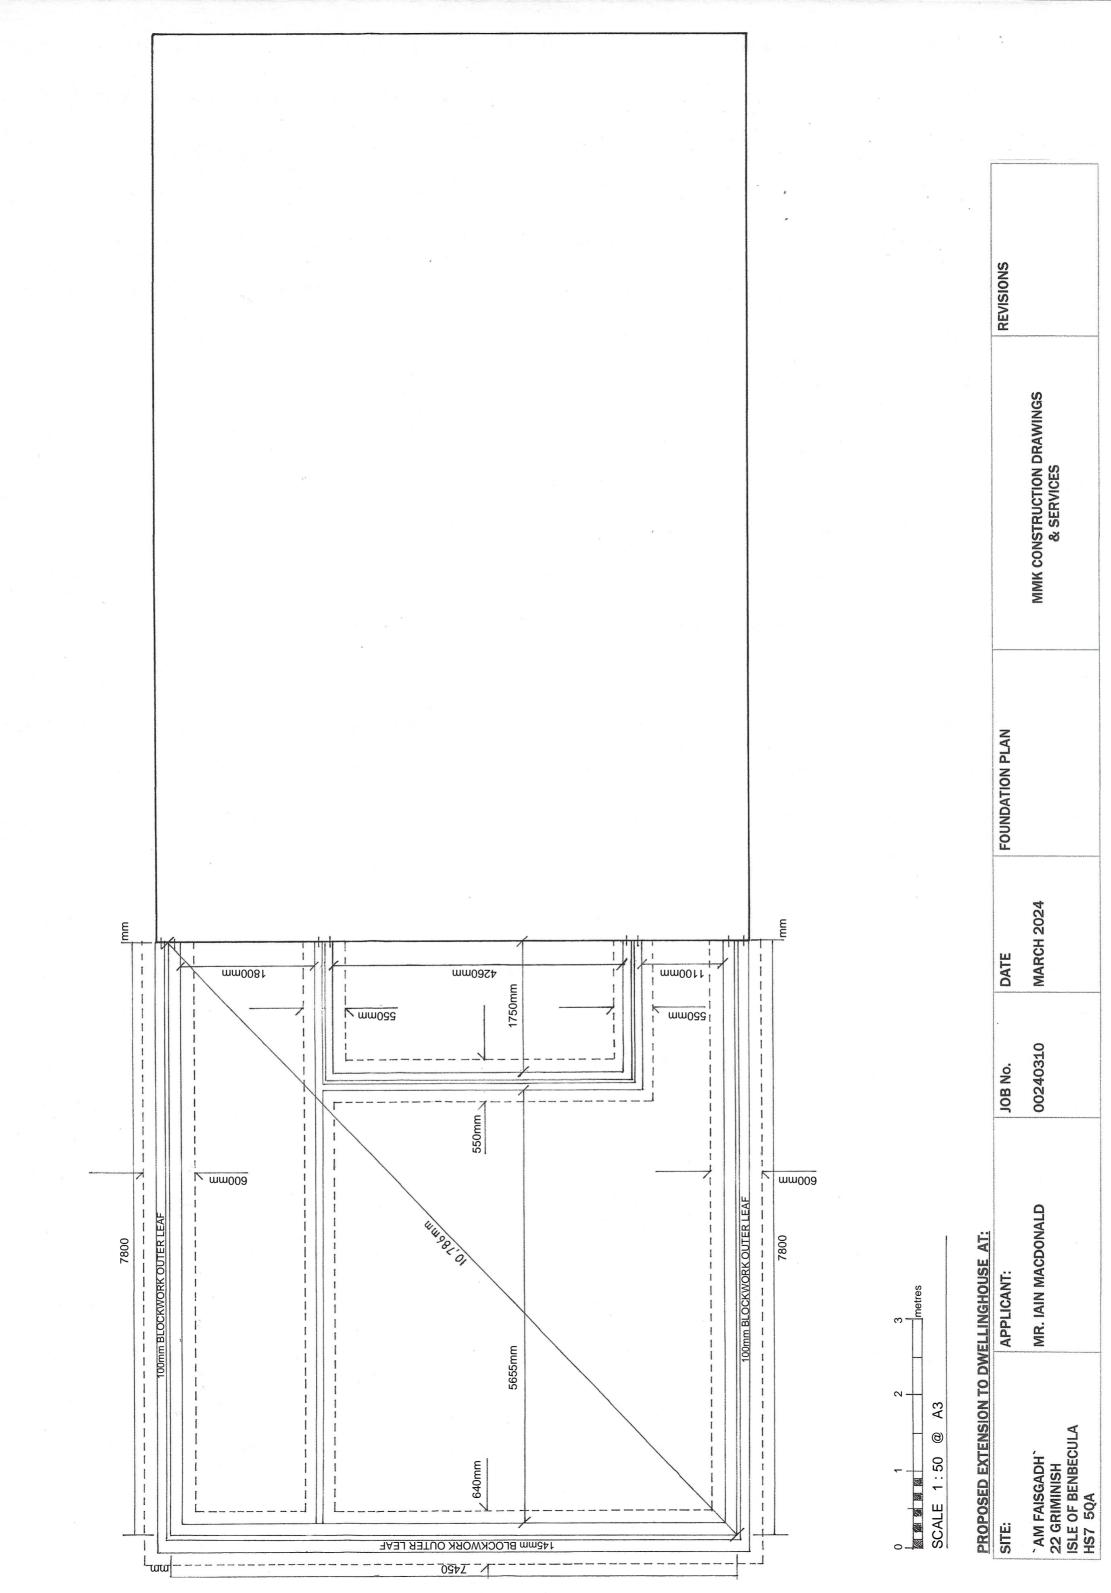

**Application Details** 

| Reference Number                                                    | 24/00231/PPD                         |
|---------------------------------------------------------------------|--------------------------------------|
| Date registered as valid                                            | 11 July 2024                         |
| Description of Development                                          | Erection of extension                |
| Address or description of location to which the development relates | Am Faisgadh, 22 Griminish, Benbecula |
| Applicant Name                                                      | Mr Iain MacDonald                    |
| Applicant Address                                                   | Am Faisgadh, 22 Griminish, Benbecula |
| Agent name (if applicable)                                          | Murdo MacKinnon                      |
| Agent address (if applicable)                                       | 9 Baile, Eriskay, South Uist         |