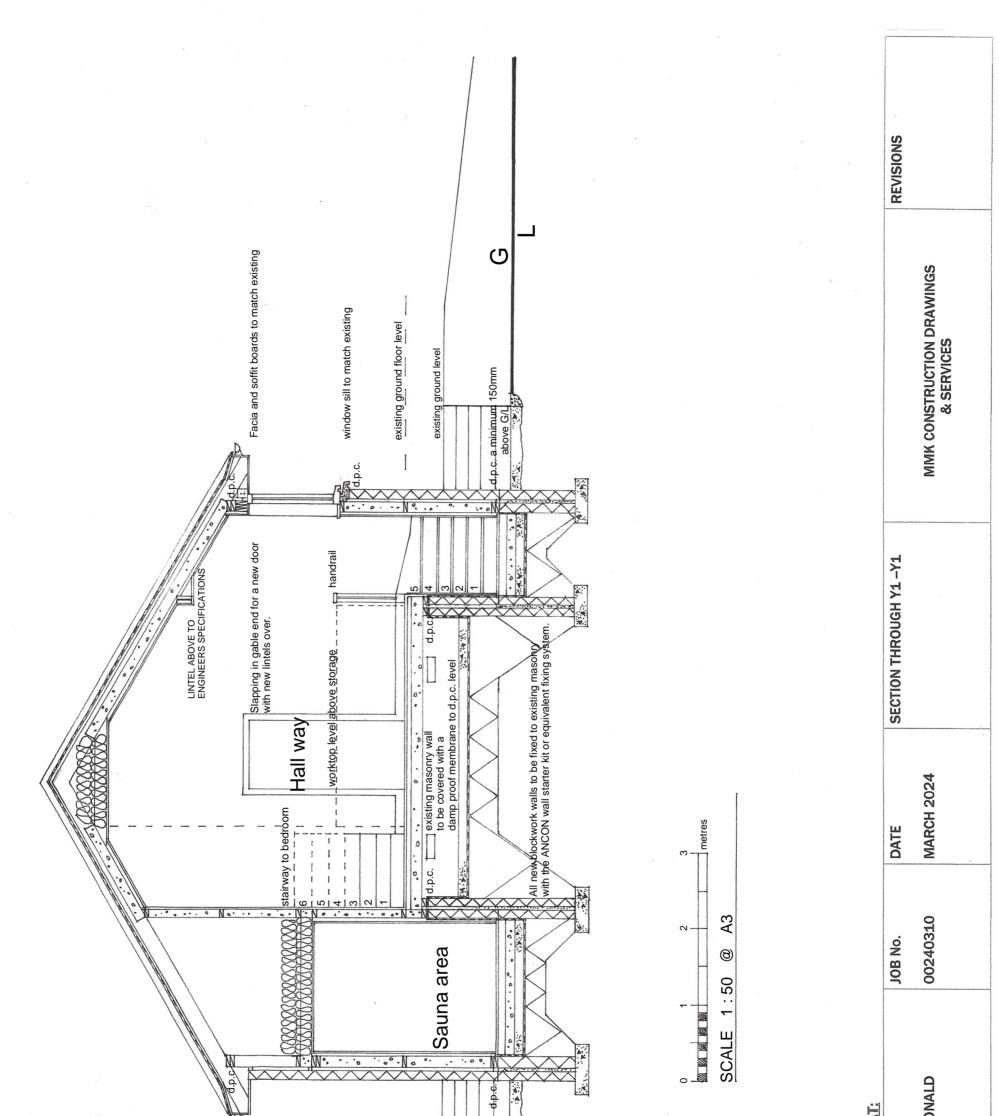

**Application Details** 

| Reference Number                                                    | 24/00231/PPD                         |
|---------------------------------------------------------------------|--------------------------------------|
| Date registered as valid                                            | 11 July 2024                         |
| Description of Development                                          | Erection of extension                |
| Address or description of location to which the development relates | Am Faisgadh, 22 Griminish, Benbecula |
| Applicant Name                                                      | Mr Iain MacDonald                    |
| Applicant Address                                                   | Am Faisgadh, 22 Griminish, Benbecula |
| Agent name (if applicable)                                          | Murdo MacKinnon                      |
| Agent address (if applicable)                                       | 9 Baile, Eriskay, South Uist         |