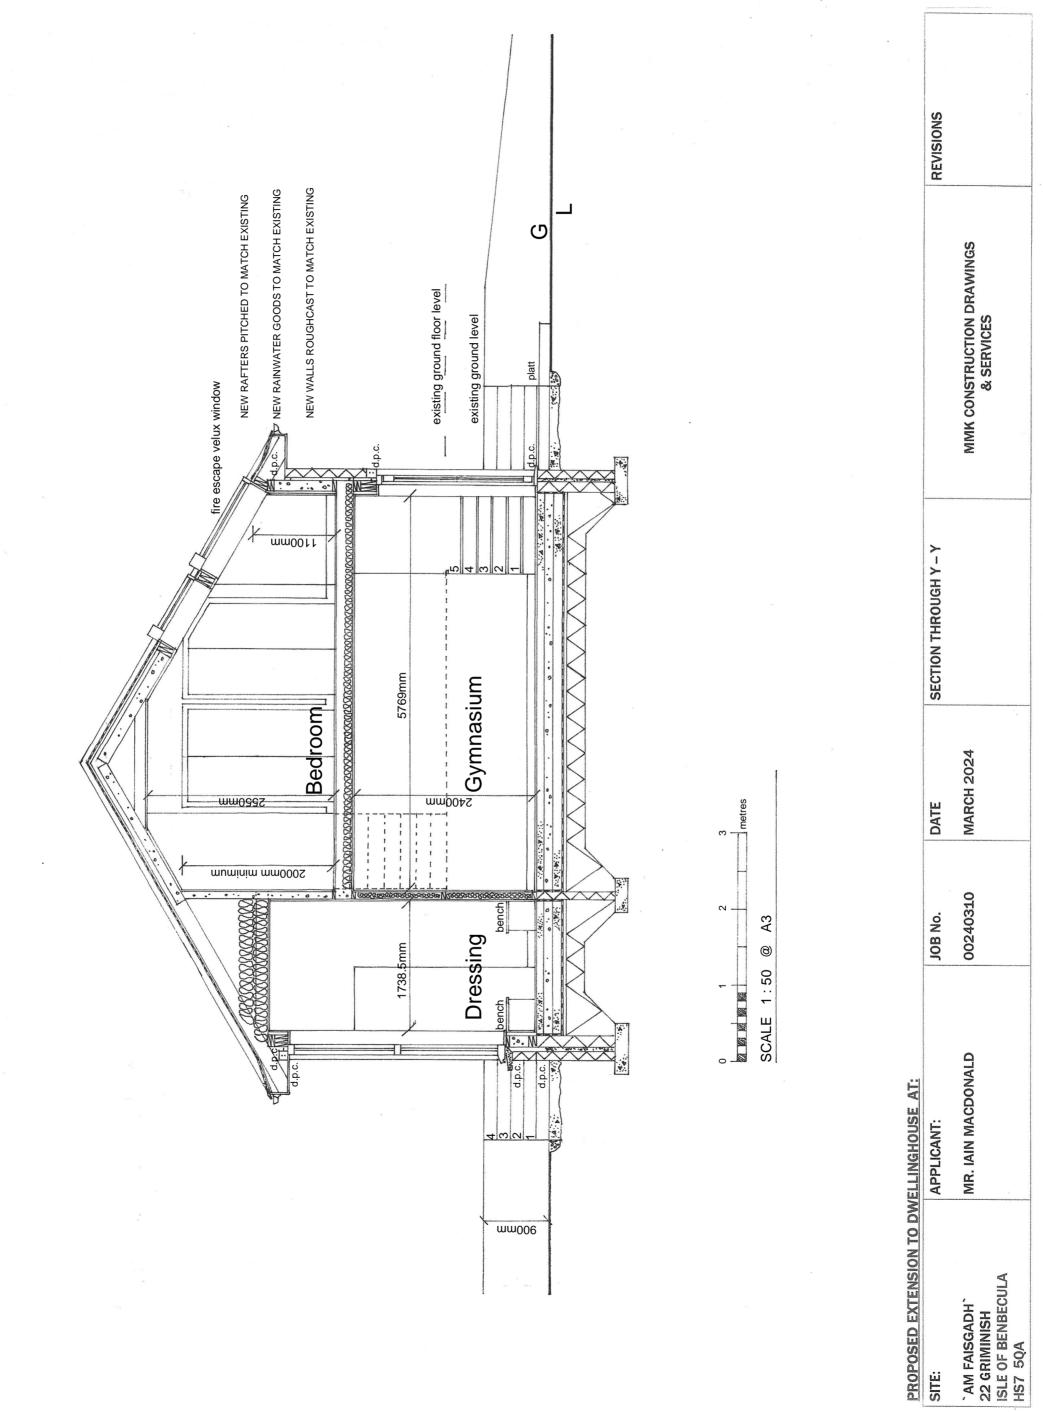

**Application Details** 

| Reference Number                                                    | 24/00231/PPD                         |
|---------------------------------------------------------------------|--------------------------------------|
| Date registered as valid                                            | 11 July 2024                         |
| Description of Development                                          | Erection of extension                |
| Address or description of location to which the development relates | Am Faisgadh, 22 Griminish, Benbecula |
| Applicant Name                                                      | Mr Iain MacDonald                    |
| Applicant Address                                                   | Am Faisgadh, 22 Griminish, Benbecula |
| Agent name (if applicable)                                          | Murdo MacKinnon                      |
| Agent address (if applicable)                                       | 9 Baile, Eriskay, South Uist         |