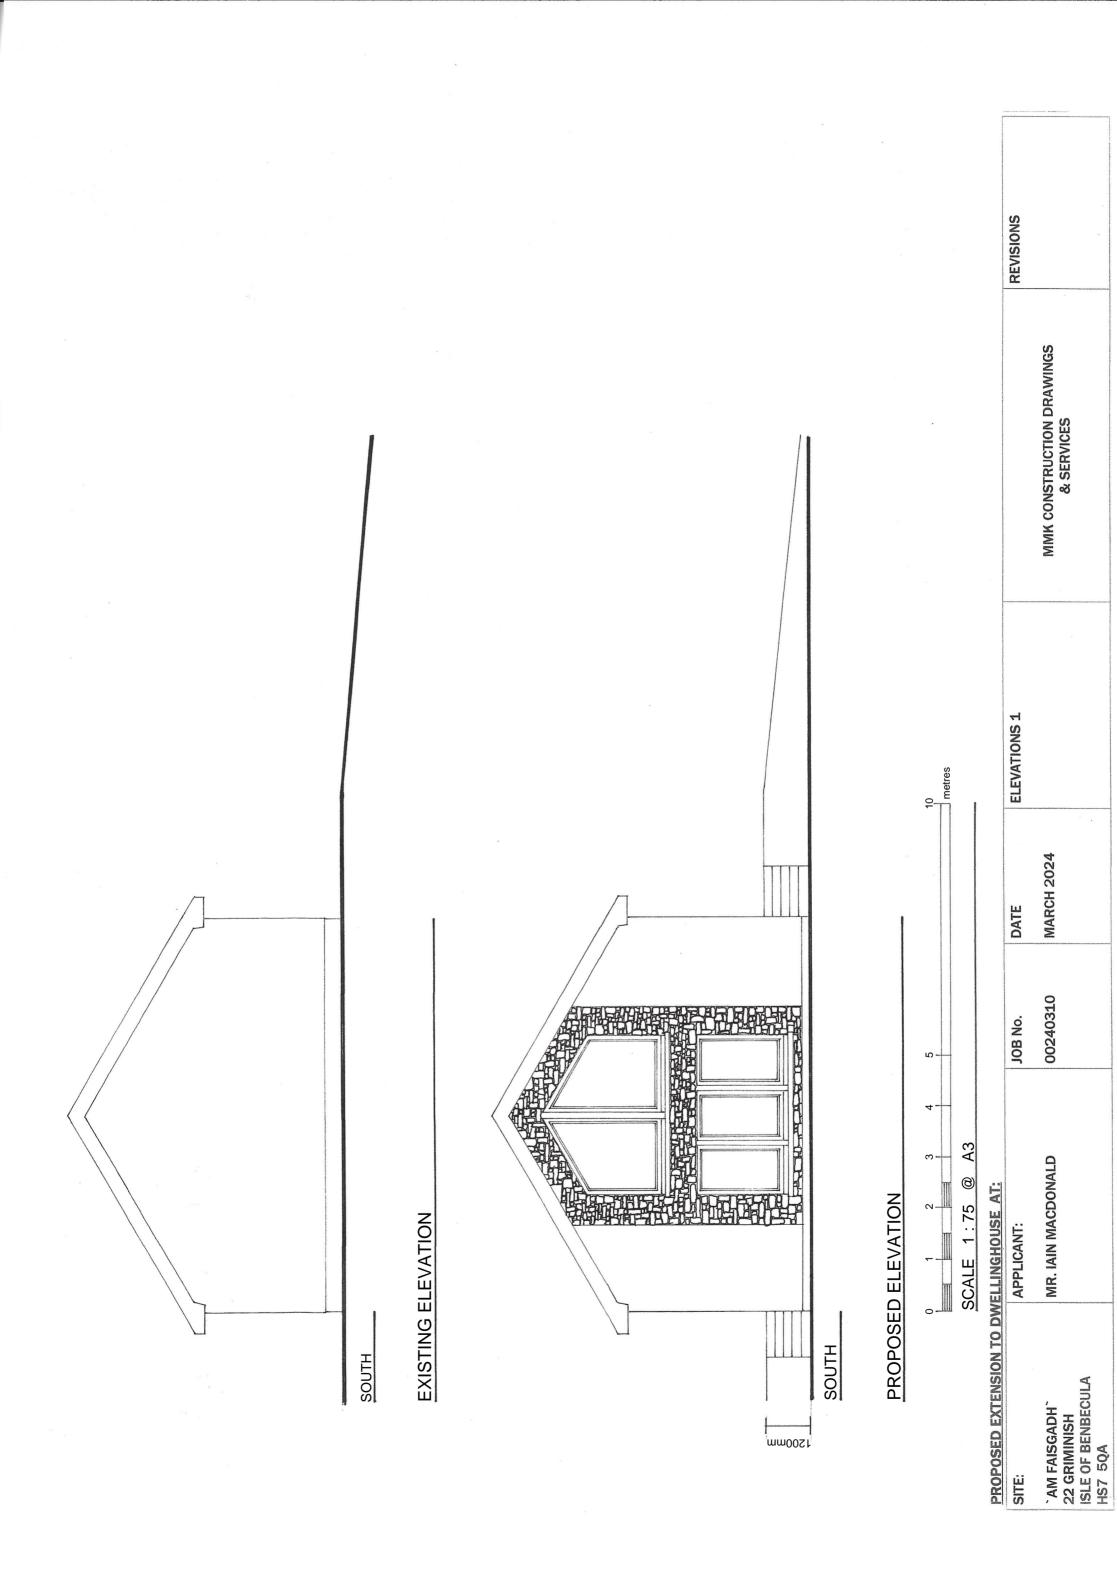

**Application Details** 

| Reference Number                                                    | 24/00231/PPD                         |
|---------------------------------------------------------------------|--------------------------------------|
| Date registered as valid                                            | 11 July 2024                         |
| Description of Development                                          | Erection of extension                |
| Address or description of location to which the development relates | Am Faisgadh, 22 Griminish, Benbecula |
| Applicant Name                                                      | Mr Iain MacDonald                    |
| Applicant Address                                                   | Am Faisgadh, 22 Griminish, Benbecula |
| Agent name (if applicable)                                          | Murdo MacKinnon                      |
| Agent address (if applicable)                                       | 9 Baile, Eriskay, South Uist         |