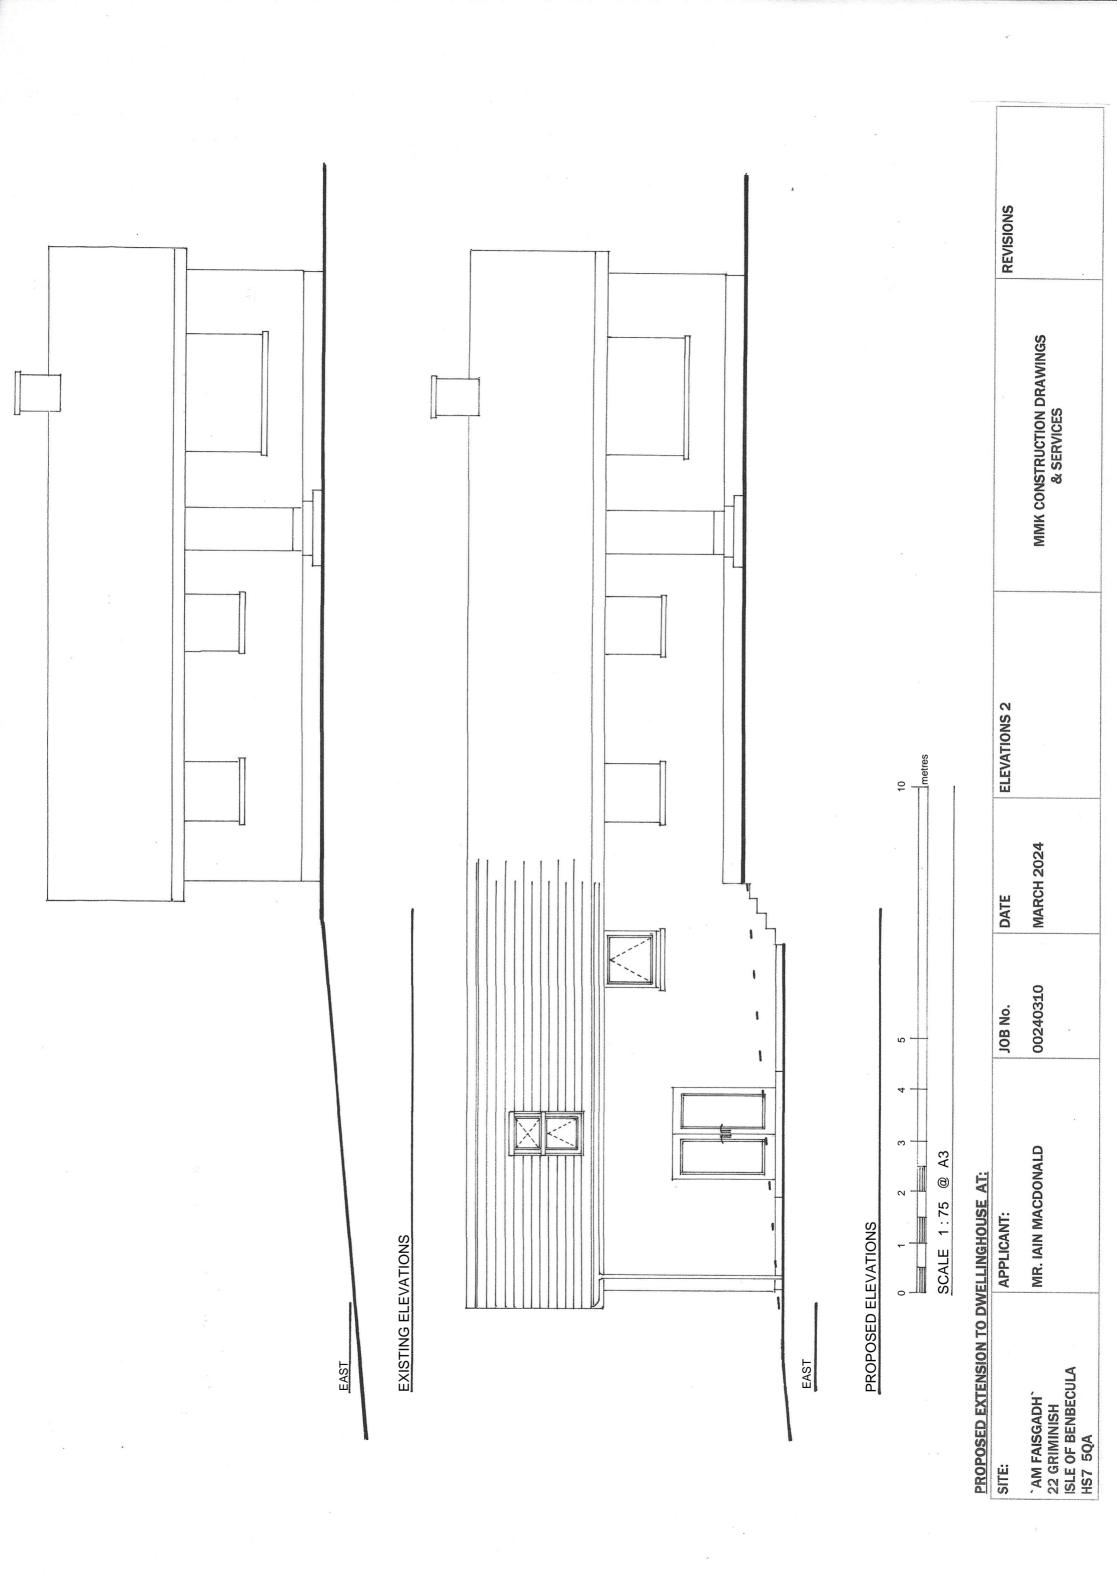

**Application Details** 

| Reference Number                                                    | 24/00231/PPD                         |
|---------------------------------------------------------------------|--------------------------------------|
| Date registered as valid                                            | 11 July 2024                         |
| Description of Development                                          | Erection of extension                |
| Address or description of location to which the development relates | Am Faisgadh, 22 Griminish, Benbecula |
| Applicant Name                                                      | Mr Iain MacDonald                    |
| Applicant Address                                                   | Am Faisgadh, 22 Griminish, Benbecula |
| Agent name (if applicable)                                          | Murdo MacKinnon                      |
| Agent address (if applicable)                                       | 9 Baile, Eriskay, South Uist         |