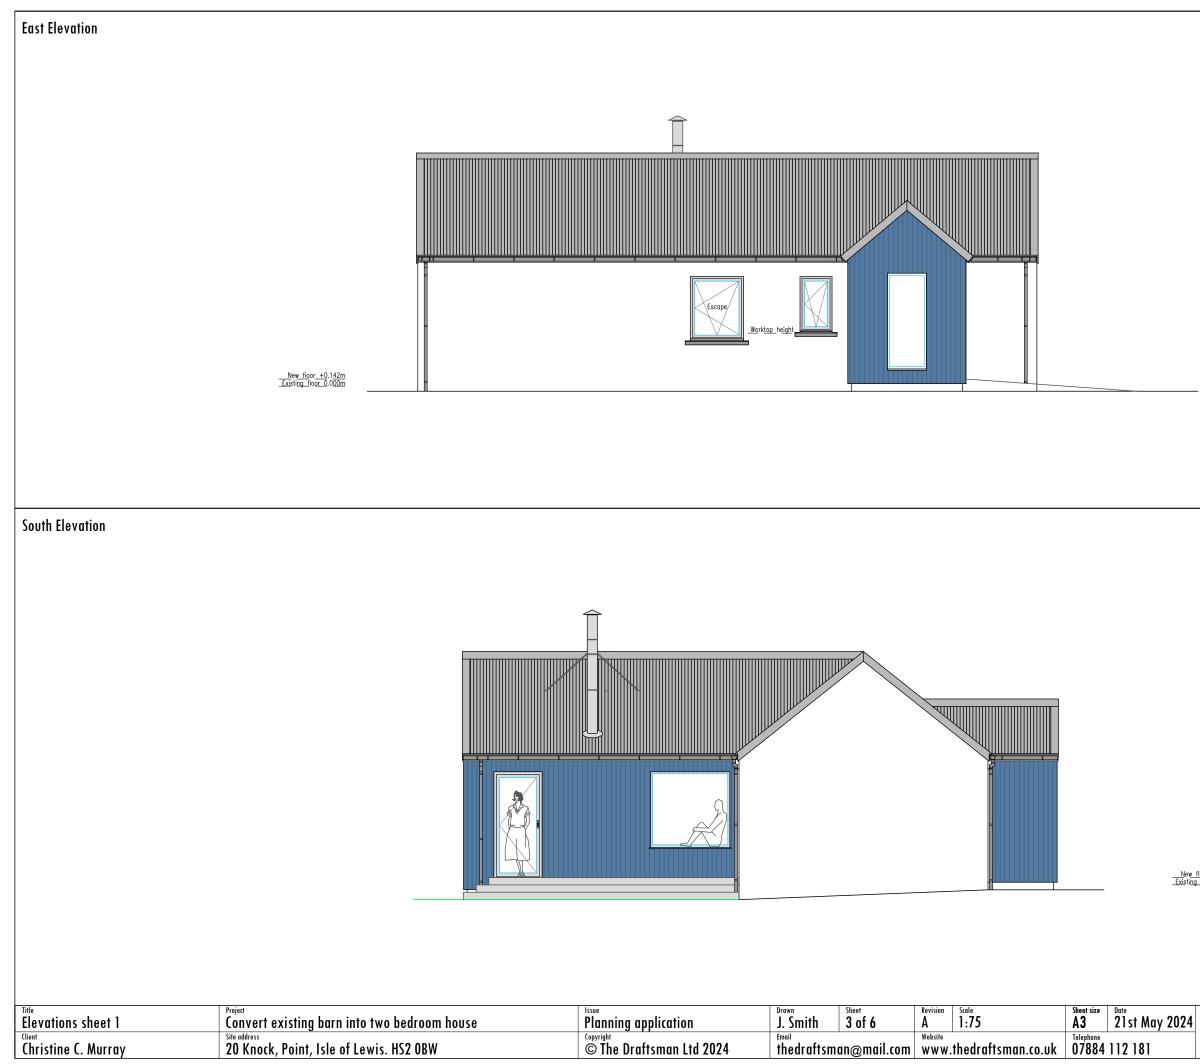

<u>New floor +0.142m</u> Existing floor 0.000m

The Draftsman Ltd. Architectural Design Service

## West Elevation

External finishes

Roof. Black, shallow profile corrugated steel sheeting with matching verges & ridges

Fascia. Black PVC

Windows & doors. Dark grey PVC

Walls. White rendered finish.

Cladding. Ocean blue Cedral composite cladding installed vertically.

Rainwater. Black PVC

| New      | floor                   | +0.1 <u>42m</u> |
|----------|-------------------------|-----------------|
| Existing | <u>g f</u> lo <u>or</u> | 0.0 <u>00m</u>  |

| Title               | Project                                      | lssue                    | Drawn                 | Sheet  | Revision               | Scale | Sheet size | Date          |
|---------------------|----------------------------------------------|--------------------------|-----------------------|--------|------------------------|-------|------------|---------------|
| Elevations sheet 2  | Convert existing barn into two bedroom house | Planning application     | J. Smith              | 4 of 6 |                        | 1:75  | A3         | 21st May 2024 |
| Client              | Site address                                 | Copyright                | Email                 |        | Website                |       | Telephone  |               |
| Christine C. Murray | 20 Knock, Point, Isle of Lewis. HS2 OBW      | © The Draftsman Ltd 2024 | thedraftsman@mail.com |        | www.thedraftsman.co.uk |       | 07884      | 112 181       |