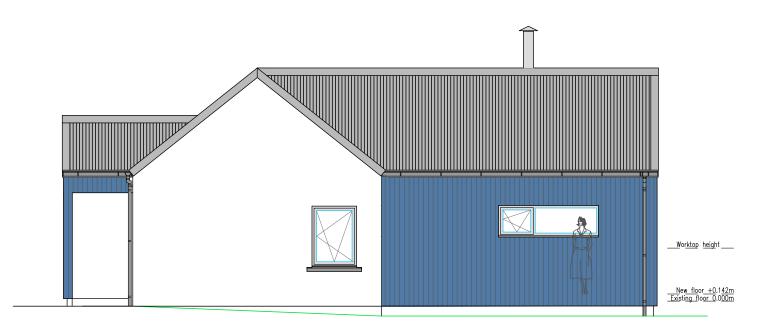

<u>New floor +0.142m</u> Existing floor 0.000m

The Draftsman Ltd. Architectural Design Service

## West Elevation

External finishes

Roof. Black, shallow profile corrugated steel sheeting with matching verges & ridges

Fascia. Black PVC

Windows & doors. Dark grey PVC

Walls. White rendered finish.

Cladding. Ocean blue Cedral composite cladding installed vertically.

Rainwater. Black PVC

| New      | floor                   | +0.1 <u>42m</u> |
|----------|-------------------------|-----------------|
| Existing | <u>g f</u> lo <u>or</u> | 0.0 <u>00m</u>  |

| Title               | Project                                      | lssue                    | Drawn                 | Sheet  | Revision               | Scale | Sheet size | Date          |
|---------------------|----------------------------------------------|--------------------------|-----------------------|--------|------------------------|-------|------------|---------------|
| Elevations sheet 2  | Convert existing barn into two bedroom house | Planning application     | J. Smith              | 4 of 6 |                        | 1:75  | A3         | 21st May 2024 |
| Client              | Site address                                 | Copyright                | Email                 |        | Website                |       | Telephone  |               |
| Christine C. Murray | 20 Knock, Point, Isle of Lewis. HS2 OBW      | © The Draftsman Ltd 2024 | thedraftsman@mail.com |        | www.thedraftsman.co.uk |       | 07884      | 112 181       |