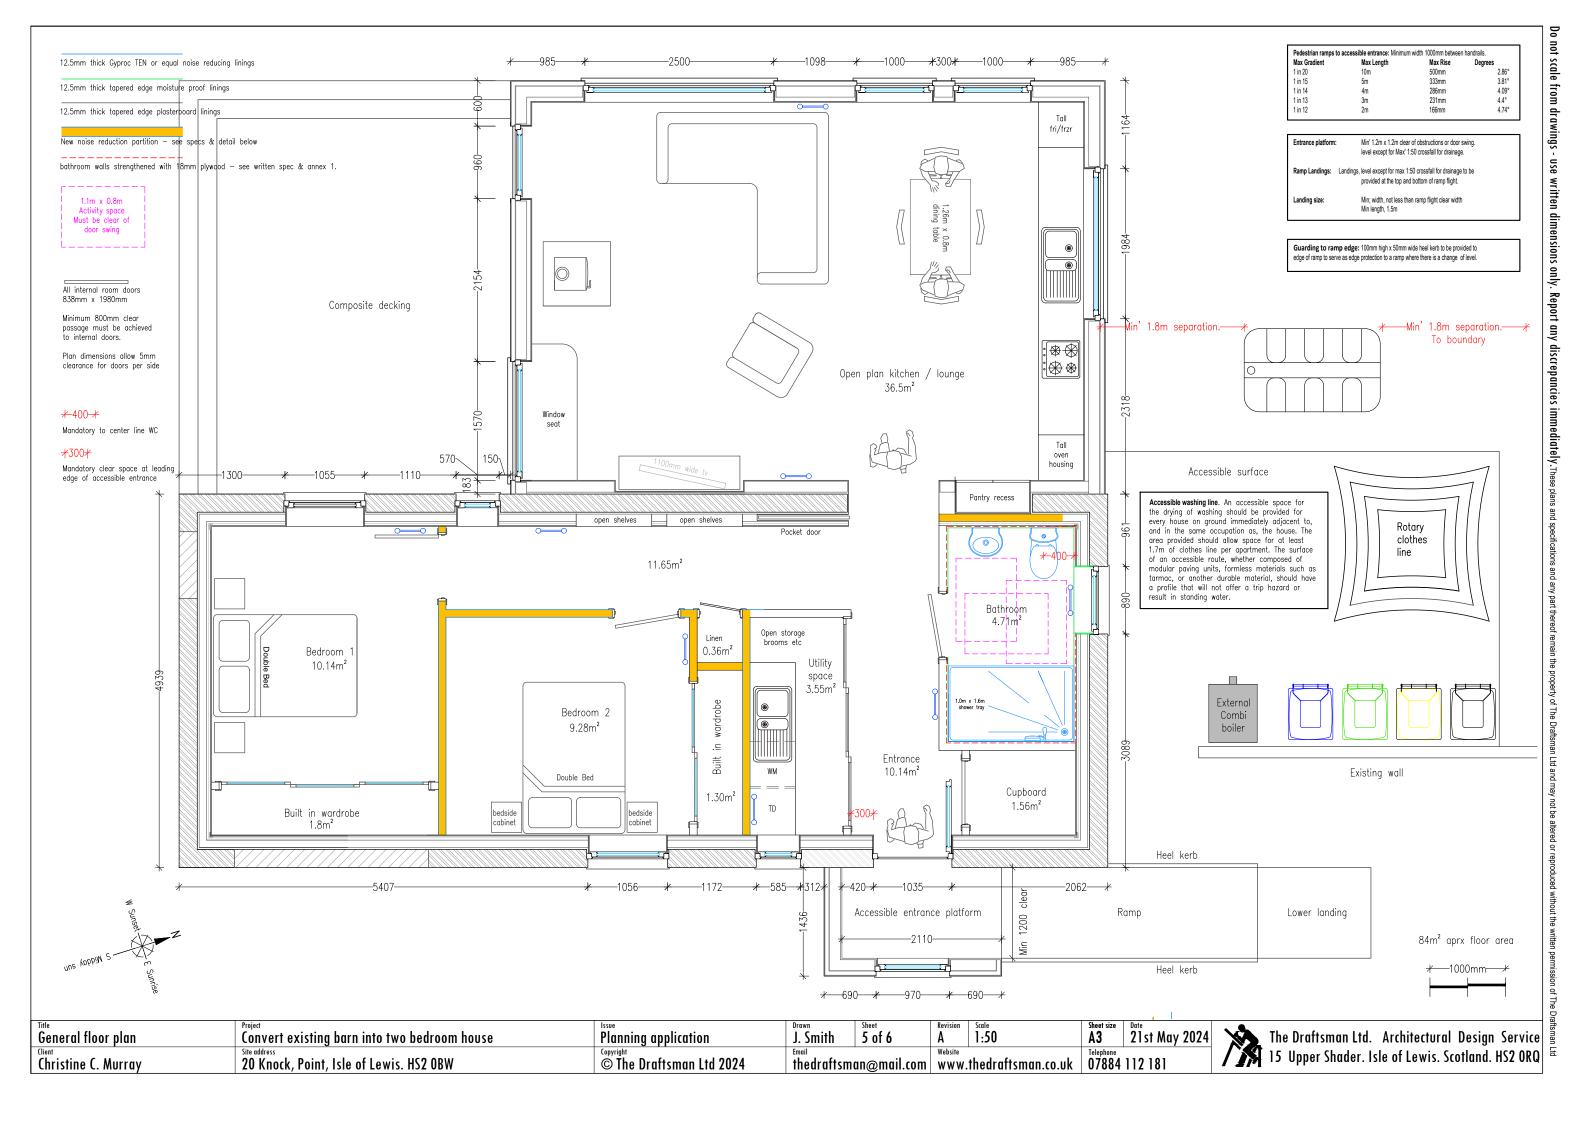

**Application Details** 

**AMENDED PLANS** 

| Reference Number                      | 24/00135/PPD                                         |
|---------------------------------------|------------------------------------------------------|
| Date registered as valid              | 28/03/2024                                           |
| Description of Development            | Conversion of barn to dwelling                       |
| Address or description of location to |                                                      |
| which the development relates         | Barn, 20 Knock, Point, Isle of Lewis                 |
| Co-ordinates                          | N 931 512, E 149 213                                 |
| Applicant Name                        | Christine C Murray                                   |
| Applicant Address                     | 22 Morison Avenue, Stornoway, Isle of Lewis, HS1 2HQ |
| Agent name                            | N/A                                                  |
| Agent Address                         | N/A                                                  |