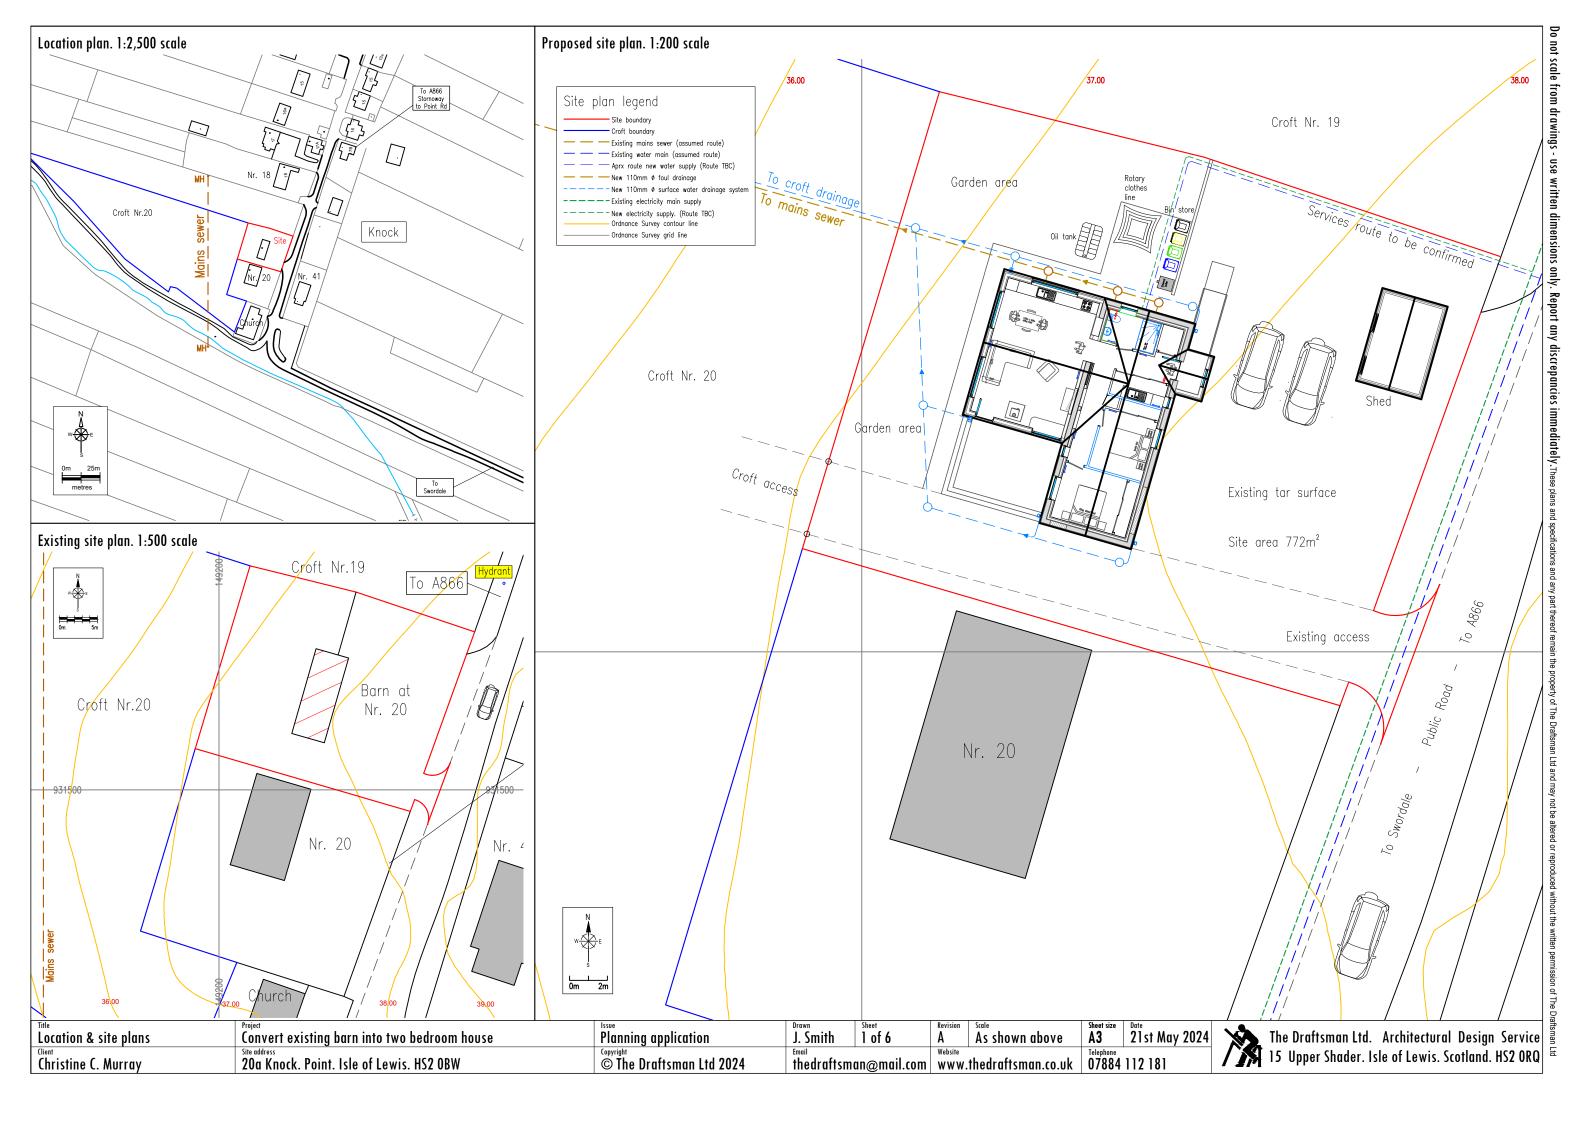

**Application Details** 

**AMENDED PLANS** 

| Reference Number                      | 24/00135/PPD                                         |
|---------------------------------------|------------------------------------------------------|
| Date registered as valid              | 28/03/2024                                           |
| Description of Development            | Conversion of barn to dwelling                       |
| Address or description of location to |                                                      |
| which the development relates         | Barn, 20 Knock, Point, Isle of Lewis                 |
| Co-ordinates                          | N 931 512, E 149 213                                 |
| Applicant Name                        | Christine C Murray                                   |
| Applicant Address                     | 22 Morison Avenue, Stornoway, Isle of Lewis, HS1 2HQ |
| Agent name                            | N/A                                                  |
| Agent Address                         | N/A                                                  |