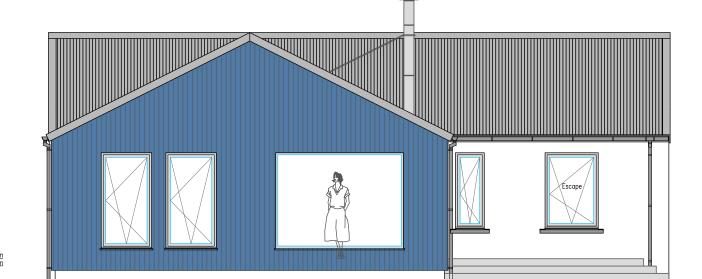

## West Elevation

External finishes

Roof. Black, shallow profile corrugated steel sheeting with matching verges & ridges

Fascia. Black PVC

Windows & doors. Dark grey PVC

Walls. White rendered finish.

Cladding. Ocean blue Cedral composite cladding installed vertically.

Rainwater. Black PVC

| New      | floor                   | +0.1 <u>42m</u> |
|----------|-------------------------|-----------------|
| Existing | <u>g f</u> lo <u>or</u> | 0.0 <u>00m</u>  |

| Title               | Project                                      | lssue                    | Drawn                 | Sheet  | Revision               | Scale | Sheet size | Date          |
|---------------------|----------------------------------------------|--------------------------|-----------------------|--------|------------------------|-------|------------|---------------|
| Elevations sheet 2  | Convert existing barn into two bedroom house | Planning application     | J. Smith              | 4 of 6 |                        | 1:75  | A3         | 21st May 2024 |
| Client              | Site address                                 | Copyright                | Email                 |        | Website                |       | Telephone  |               |
| Christine C. Murray | 20 Knock, Point, Isle of Lewis. HS2 OBW      | © The Draftsman Ltd 2024 | thedraftsman@mail.com |        | www.thedraftsman.co.uk |       | 07884      | 112 181       |