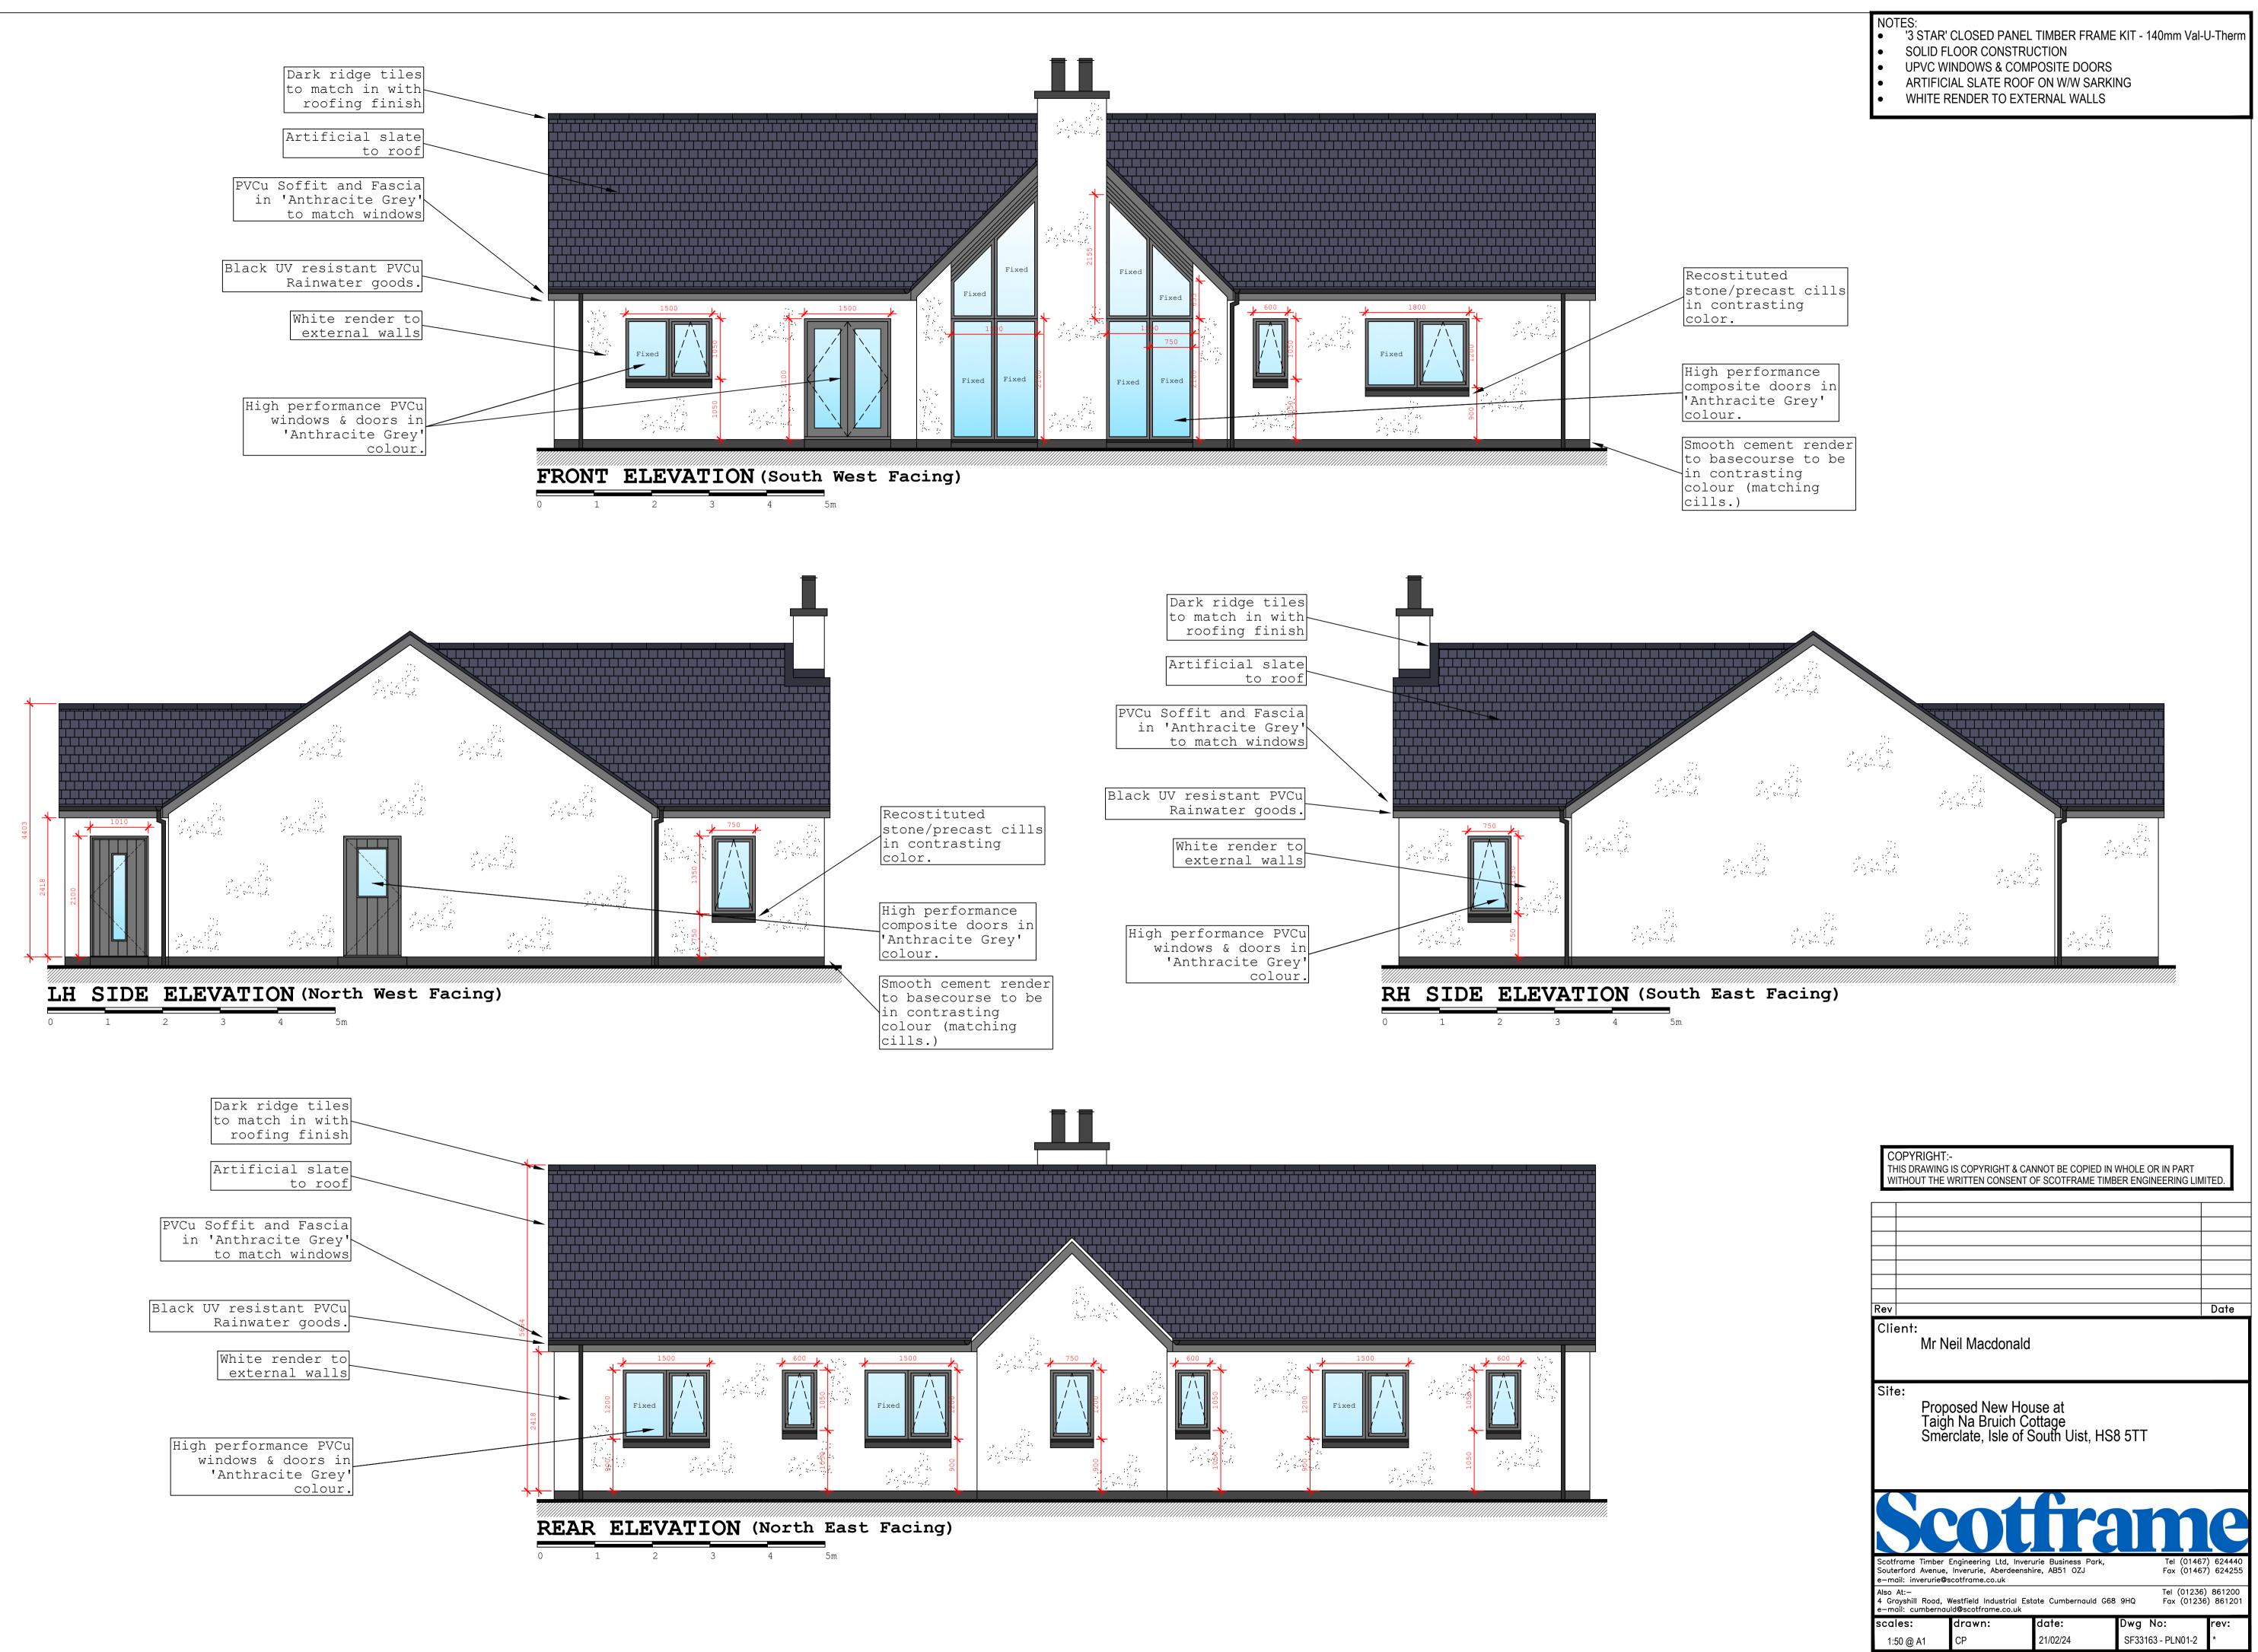

## NOTES: • '3 STAR' CLOSED PANEL TIMBER FRAME KIT - 140mm Val-U-Therm

SOLID FLOOR CONSTRUCTION UPVC WINDOWS & COMPOSITE DOORS

ARTIFICIAL SLATE ROOF ON W/W SARKING WHITE RENDER TO EXTERNAL WALLS

|           |                       |                                                                   | NNOT BE COPIED IN<br>OF SCOTFRAME TIME |       |               | MITED.                  |
|-----------|-----------------------|-------------------------------------------------------------------|----------------------------------------|-------|---------------|-------------------------|
|           |                       |                                                                   |                                        |       |               |                         |
|           |                       |                                                                   |                                        |       |               |                         |
|           |                       |                                                                   |                                        |       |               |                         |
|           |                       |                                                                   |                                        |       |               |                         |
|           |                       |                                                                   |                                        |       |               |                         |
| Rev       |                       |                                                                   |                                        |       |               | Date                    |
| Clien     | ۰.                    |                                                                   |                                        |       |               |                         |
| Chell     |                       | eil Macdonald                                                     |                                        |       |               |                         |
|           |                       |                                                                   |                                        |       |               |                         |
|           |                       |                                                                   |                                        |       |               |                         |
| Site:     | Prop<br>Taigł<br>Smei | osed New Hou<br>n Na Bruich Co<br>rclate, Isle of S               | use at<br>ottage<br>South Uist, HS8    | 8 5T⊺ | Г             |                         |
|           |                       |                                                                   | fra                                    |       | m             | C                       |
| Souterfor | d Avenue,             | Engineering Ltd, Inver<br>Inverurie, Aberdeensh<br>cotframe.co.uk |                                        |       |               | 67) 62444(<br>67) 62425 |
|           | ill Road, V           | Vestfield Industrial Est<br>Id@scotframe.co.uk                    | ate Cumbernauld G68                    | 9HQ   |               | 6) 861200<br>36) 86120  |
| scales    | :                     | drawn:                                                            | date:                                  | Dwg   | No:           | rev:                    |
| 1:50 @    | ۵ ۵ 1                 | СР                                                                | 21/02/24                               | SF33  | 163 - PLN01-1 | *                       |