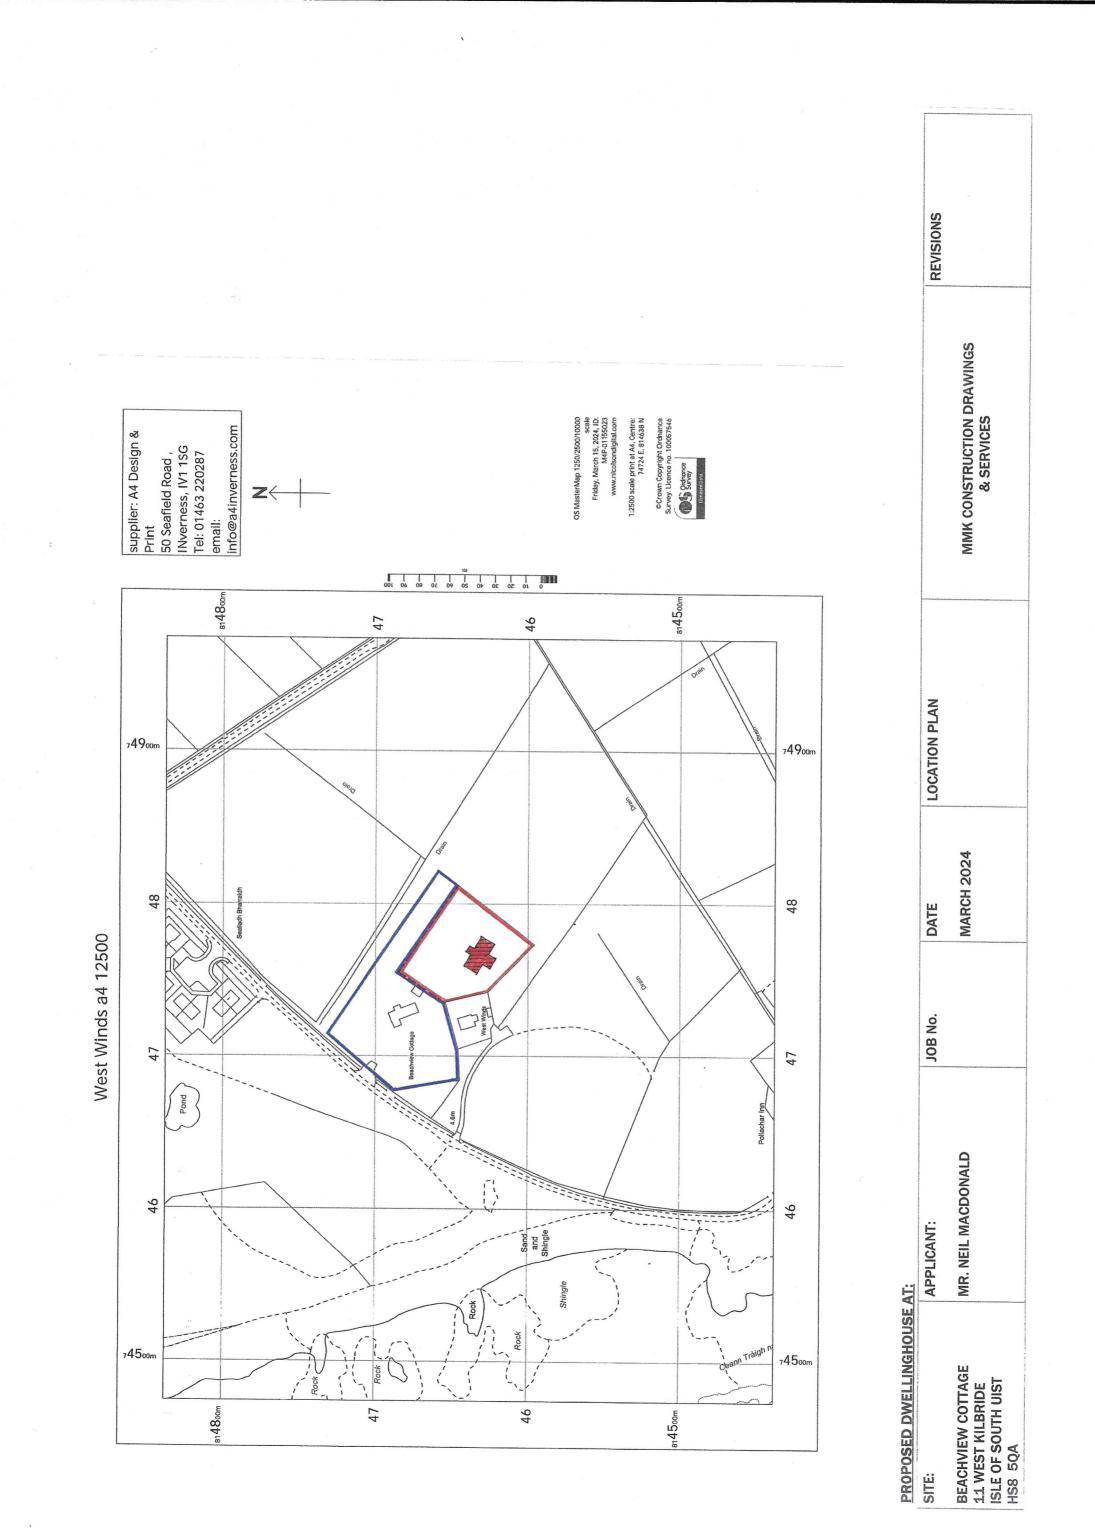

**Application Details** 

**Reference Number:** 24/00089/PPD Date registered as valid: 19 March 2024 **Description of Development:** Erect house and form extension to existing vehicular access road Address or description of location to which the development relates: **11 West Kilbride, South Uist** (E:74775 N:814629) Applicant Name: Mr Neil Macdonald **Applicant Address:** Beachview Cottage, Smerclete, South Uist Agent name (if applicable) Murdo MacKinnon Agent address (if applicable) 9 Baile, Eriskay, South Uist