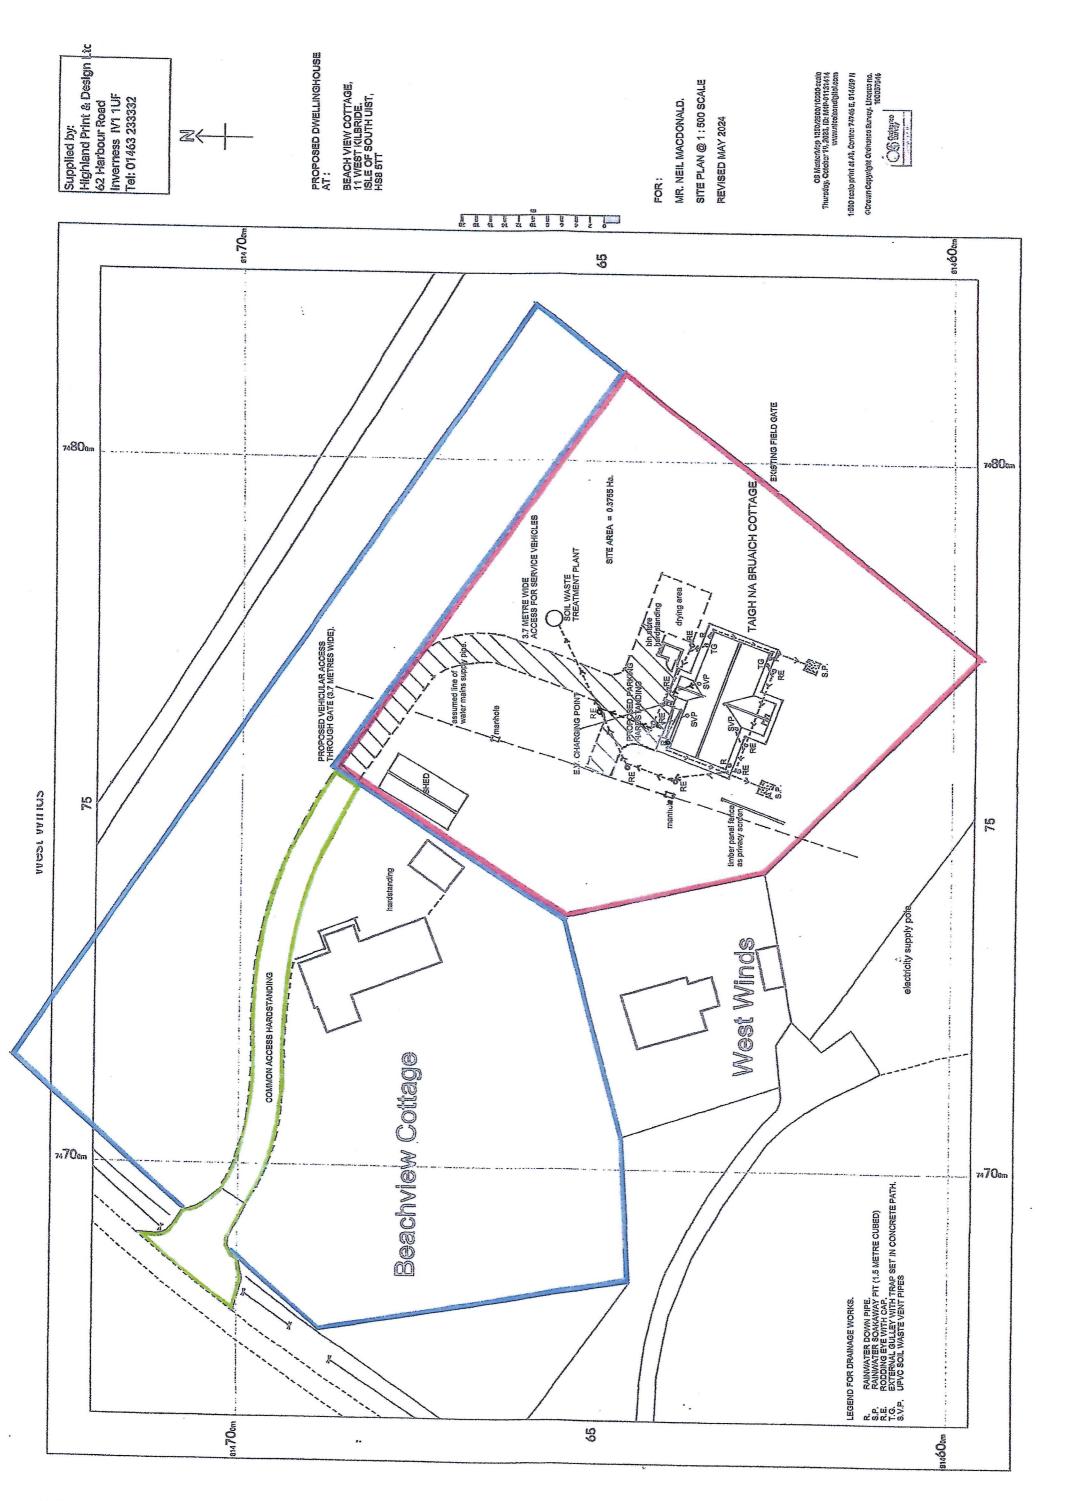

**Application Details** 

**Reference Number:** 24/00089/PPD Date registered as valid: 19 March 2024 **Description of Development:** Erect house and form extension to existing vehicular access road Address or description of location to which the development relates: **11 West Kilbride, South Uist** (E:74775 N:814629) Applicant Name: Mr Neil Macdonald **Applicant Address:** Beachview Cottage, Smerclete, South Uist Agent name (if applicable) Murdo MacKinnon Agent address (if applicable) 9 Baile, Eriskay, South Uist