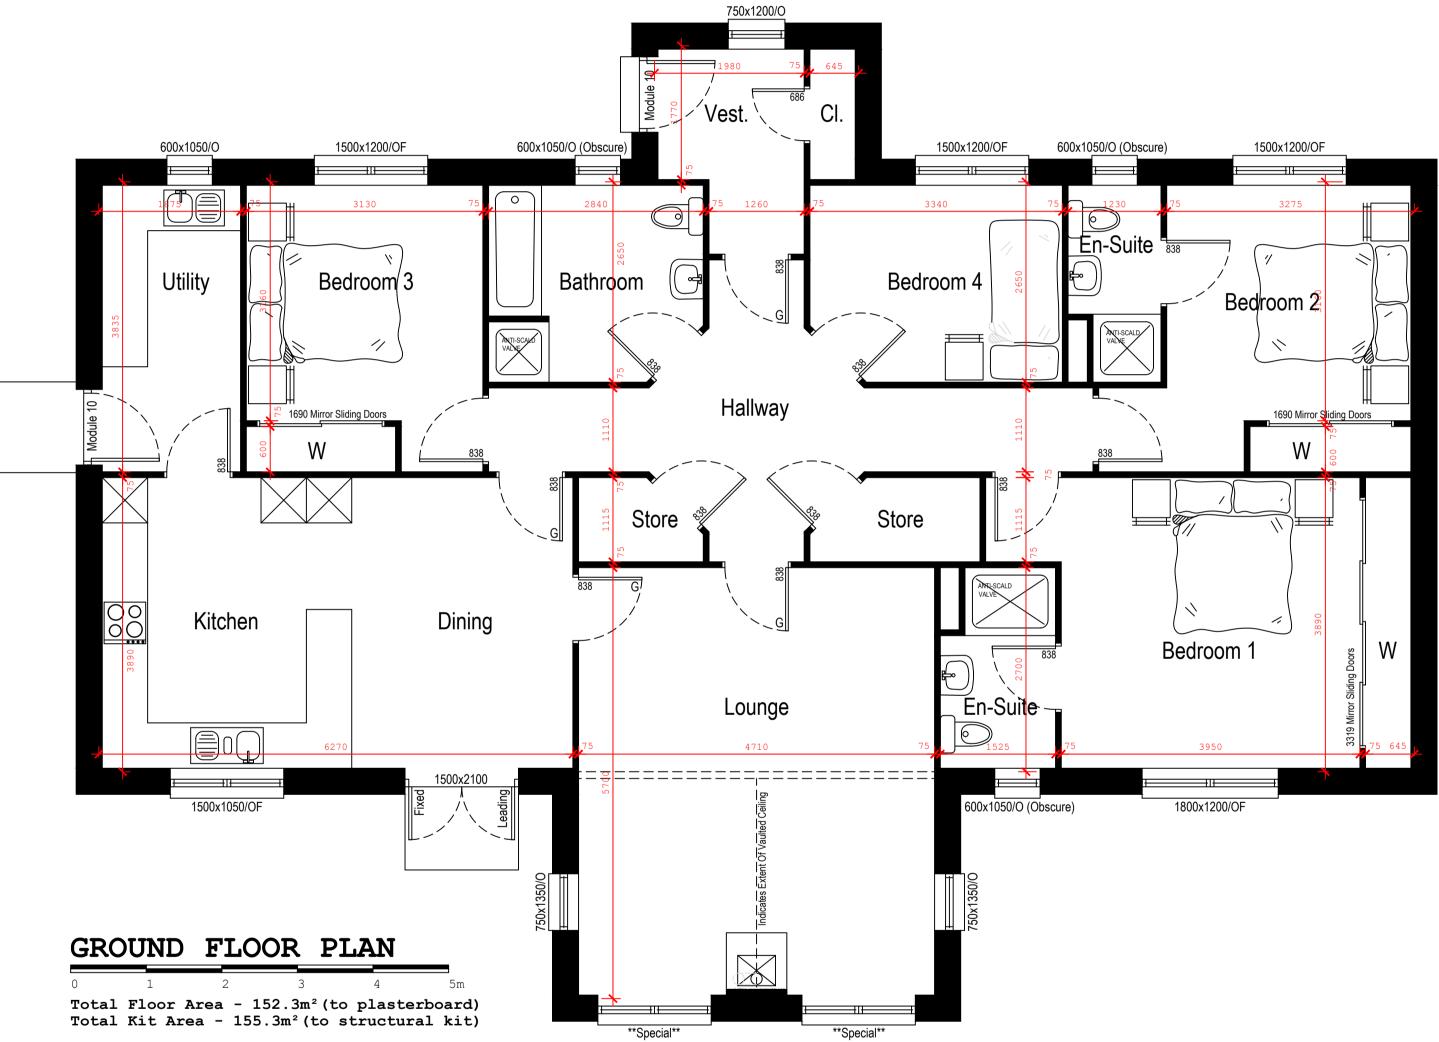

. .....

| GROUND | FLOOR | PLAN |
|--------|-------|------|
|        |       |      |

| 0     | 1     | 2     |    | 3                      |    | 4         |   |
|-------|-------|-------|----|------------------------|----|-----------|---|
| Total | Floor | Area  | -  | 152.3m²(t              | to | plasterbo | 2 |
| Total | Kit A | rea - | 15 | 55.3m <sup>2</sup> (to | st | ructural  |   |