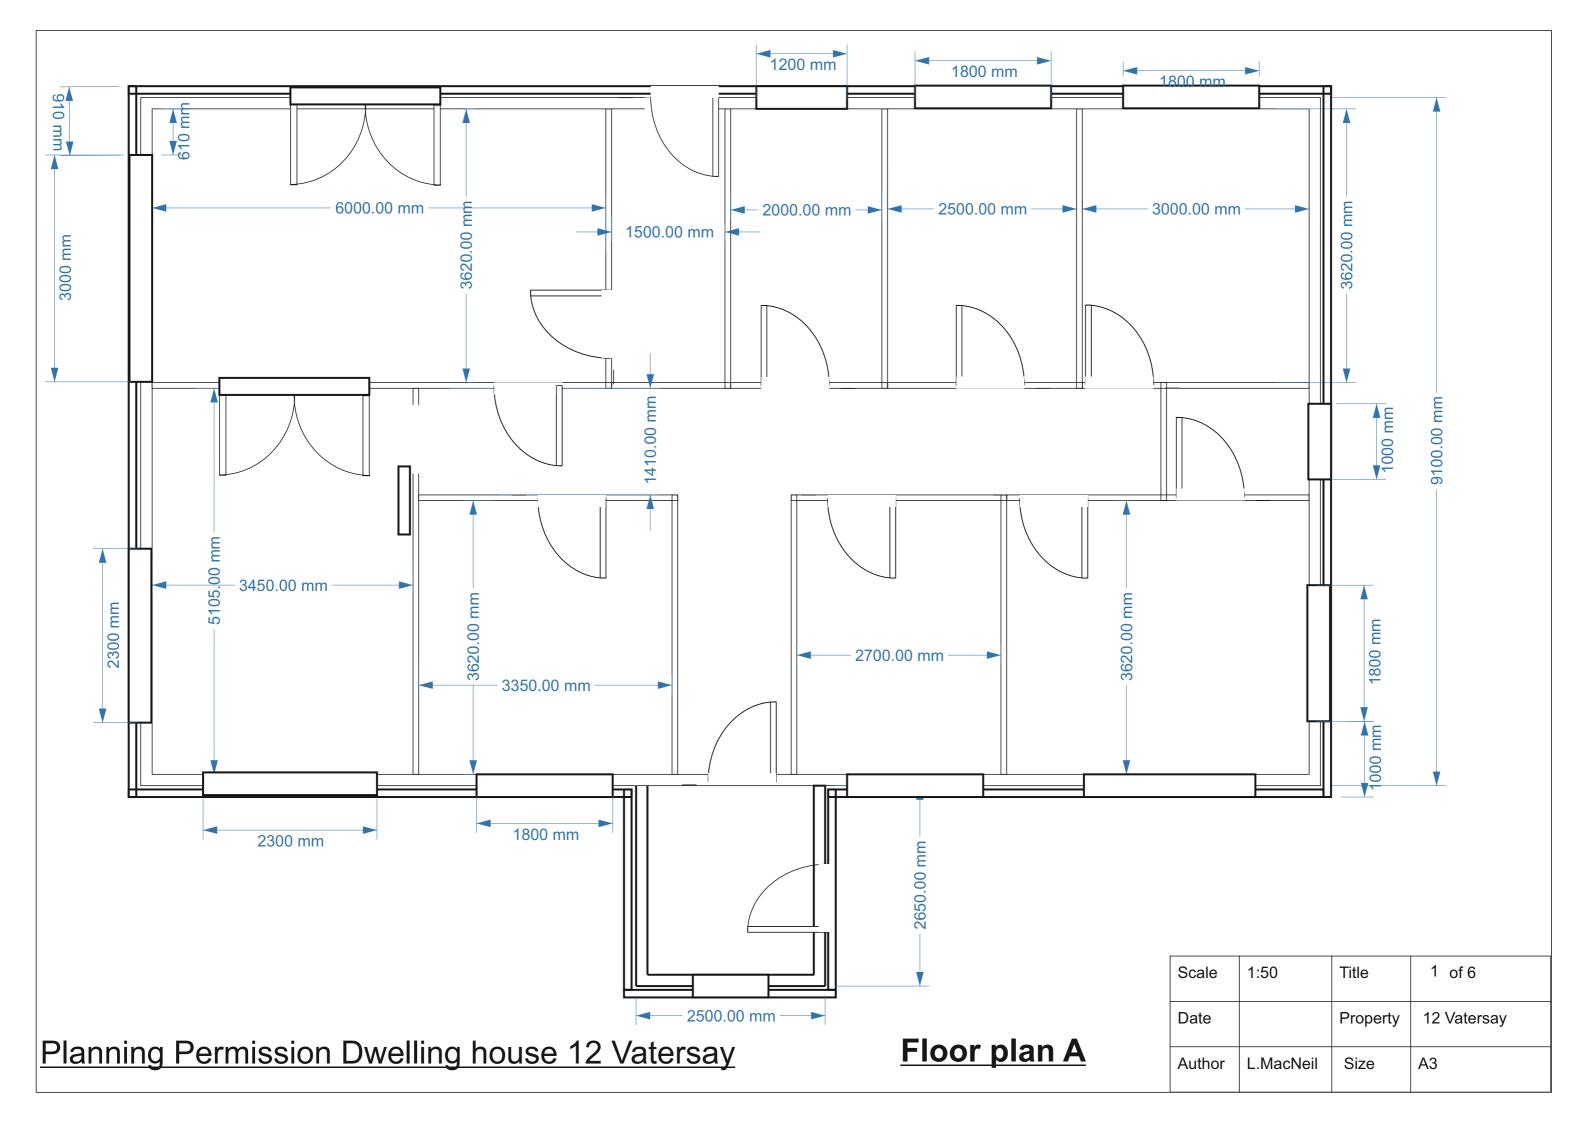

**Application Details** 

Reference Number: 23/00520/PPD

Date registered as valid: 19 June 2024

**Description of Development:** Erect House with associated access, infrastructure and

services.

Address or description of location to

which the development relates: 8A Vatersay, Isle of Barra (E:63058 N:794485)

Applicant Name: Mrs Lorna MacNeil
Applicant Address: 8 Vatersay, Isle of Barra

Agent name (if applicable)
Agent address (if applicable)