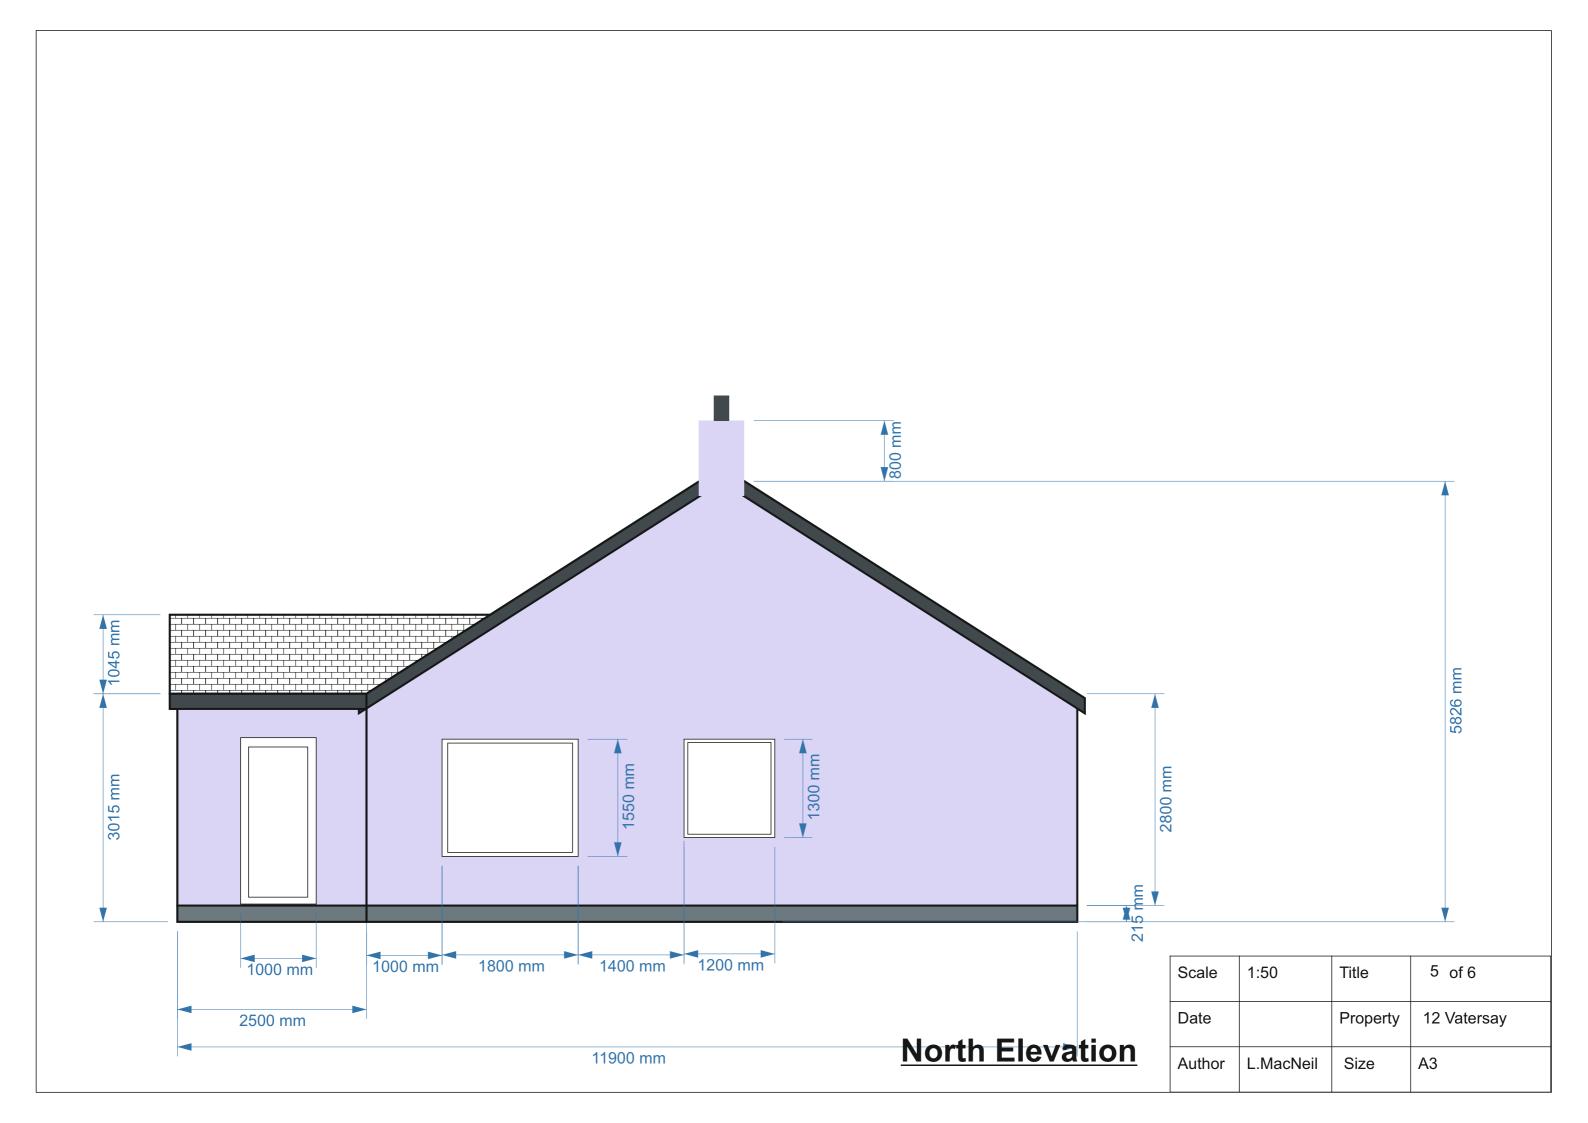

**Application Details** 

Reference Number: 23/00520/PPD

Date registered as valid: 19 June 2024

**Description of Development:** Erect House with associated access, infrastructure and

services.

Address or description of location to

which the development relates: 8A Vatersay, Isle of Barra (E:63058 N:794485)

Applicant Name: Mrs Lorna MacNeil
Applicant Address: 8 Vatersay, Isle of Barra

Agent name (if applicable)
Agent address (if applicable)