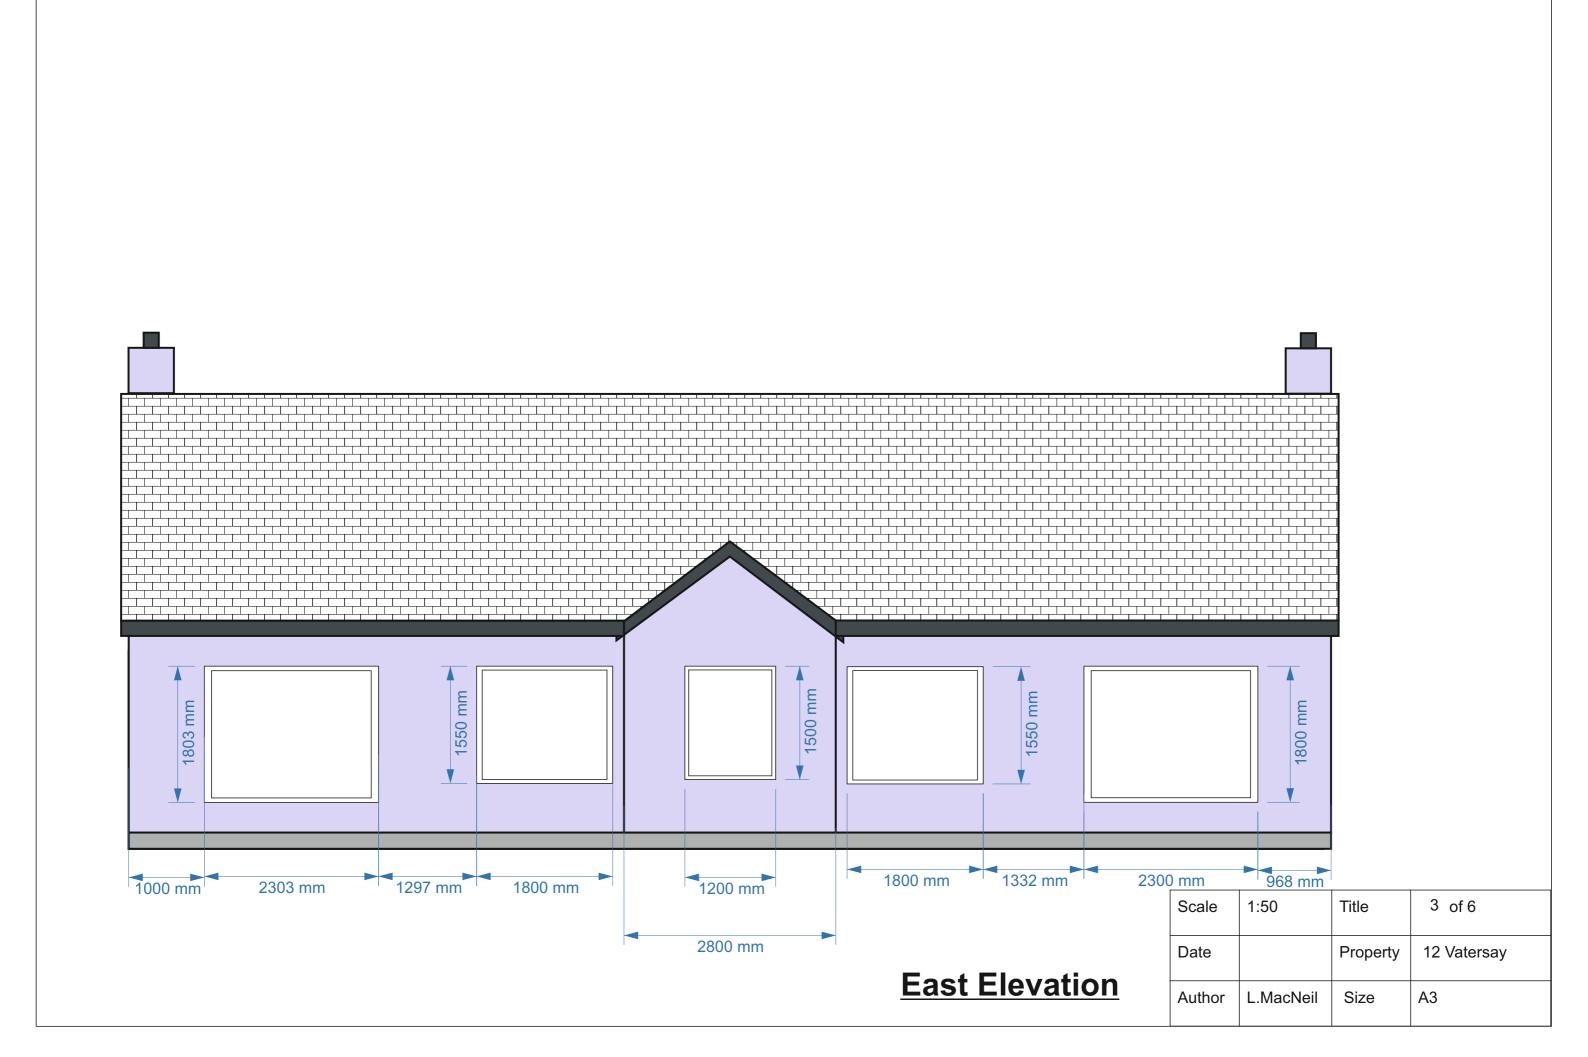

## **Planning Permission Dwelling house**

Location Plan
12 Vatersay

1 inch equals 69 Yards