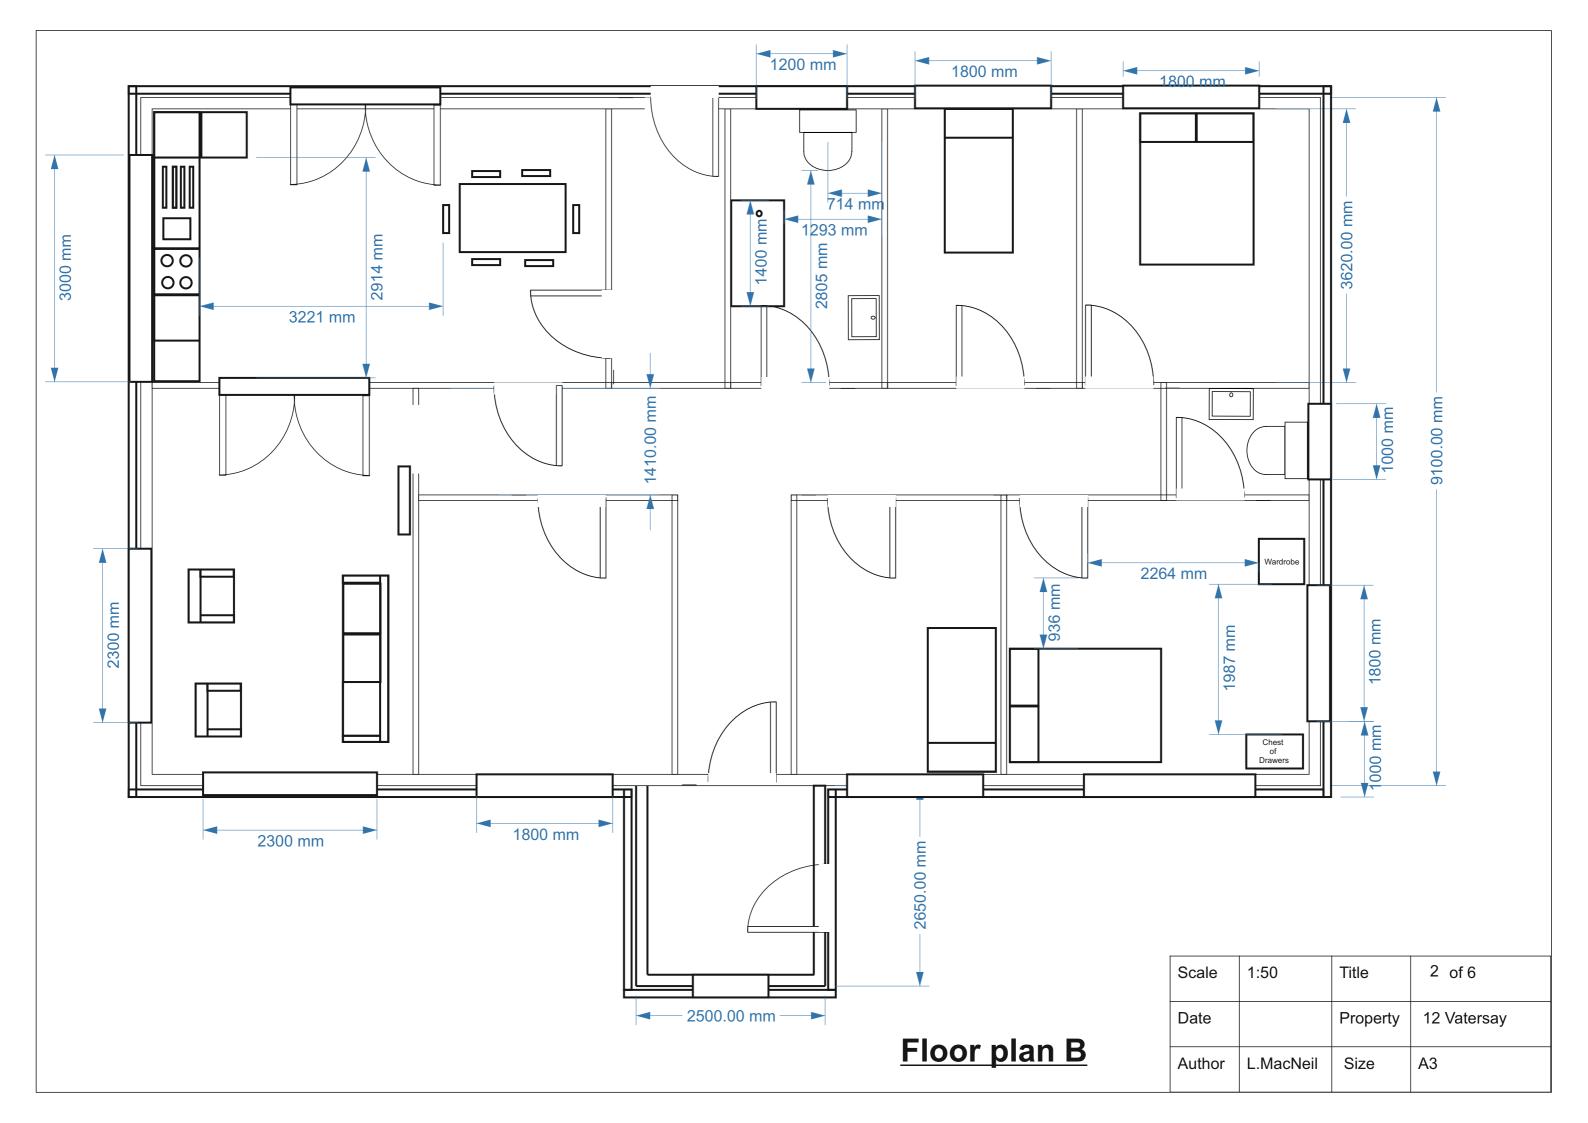

**Application Details** 

Reference Number: 23/00520/PPD

Date registered as valid: 19 June 2024

**Description of Development:** Erect House with associated access, infrastructure and

services.

Address or description of location to

which the development relates: 8A Vatersay, Isle of Barra (E:63058 N:794485)

Applicant Name: Mrs Lorna MacNeil
Applicant Address: 8 Vatersay, Isle of Barra

Agent name (if applicable)
Agent address (if applicable)