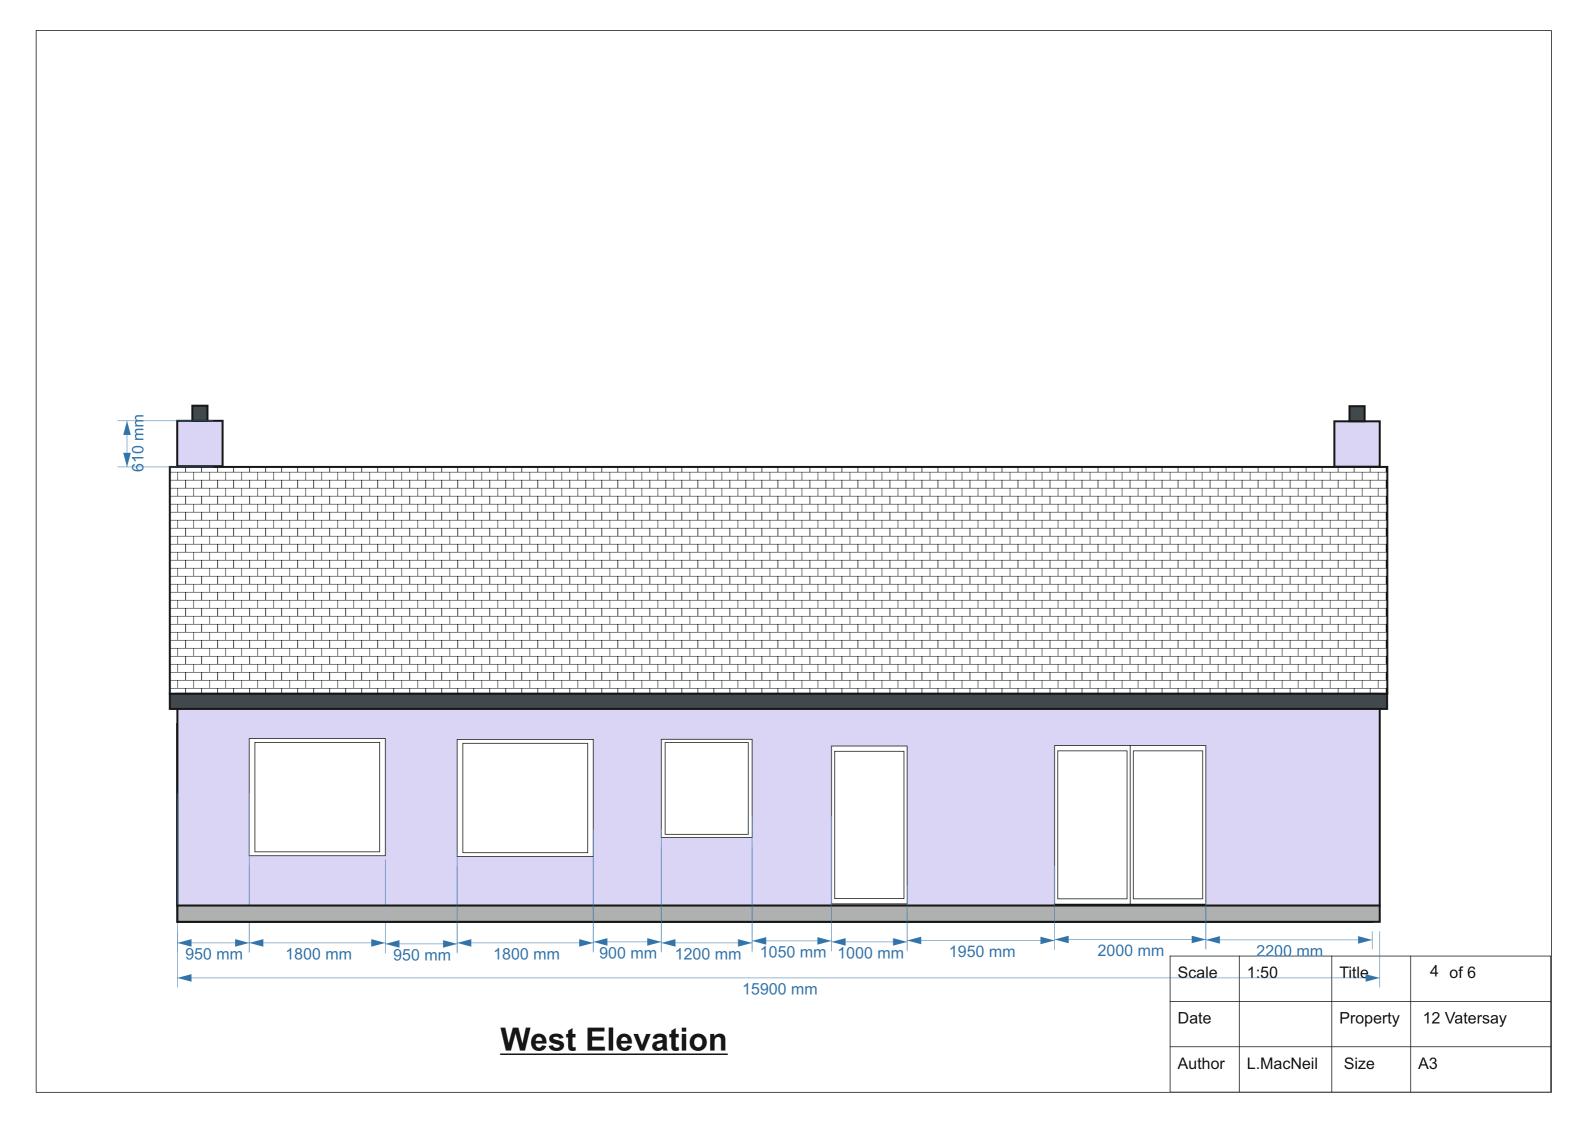

## **Planning Permission Dwelling house**

Location Plan
12 Vatersay

1 inch equals 69 Yards