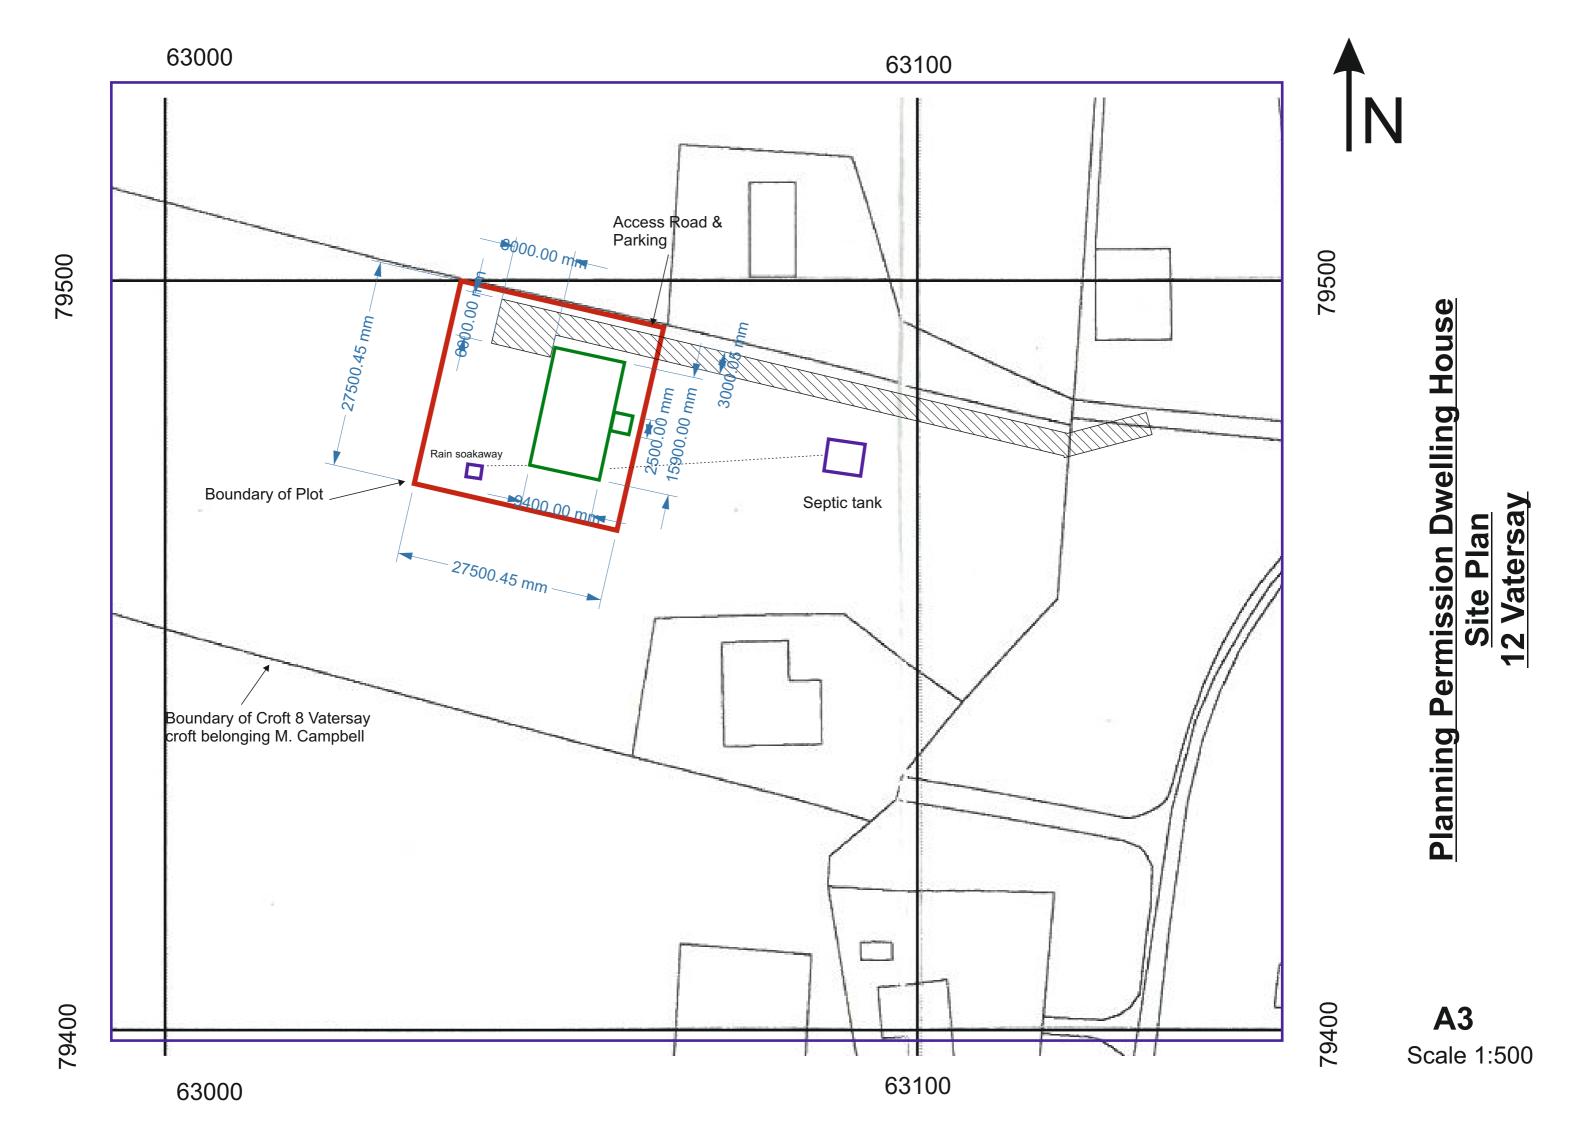

## **Planning Permission Dwelling house**

Location Plan
12 Vatersay

1 inch equals 69 Yards