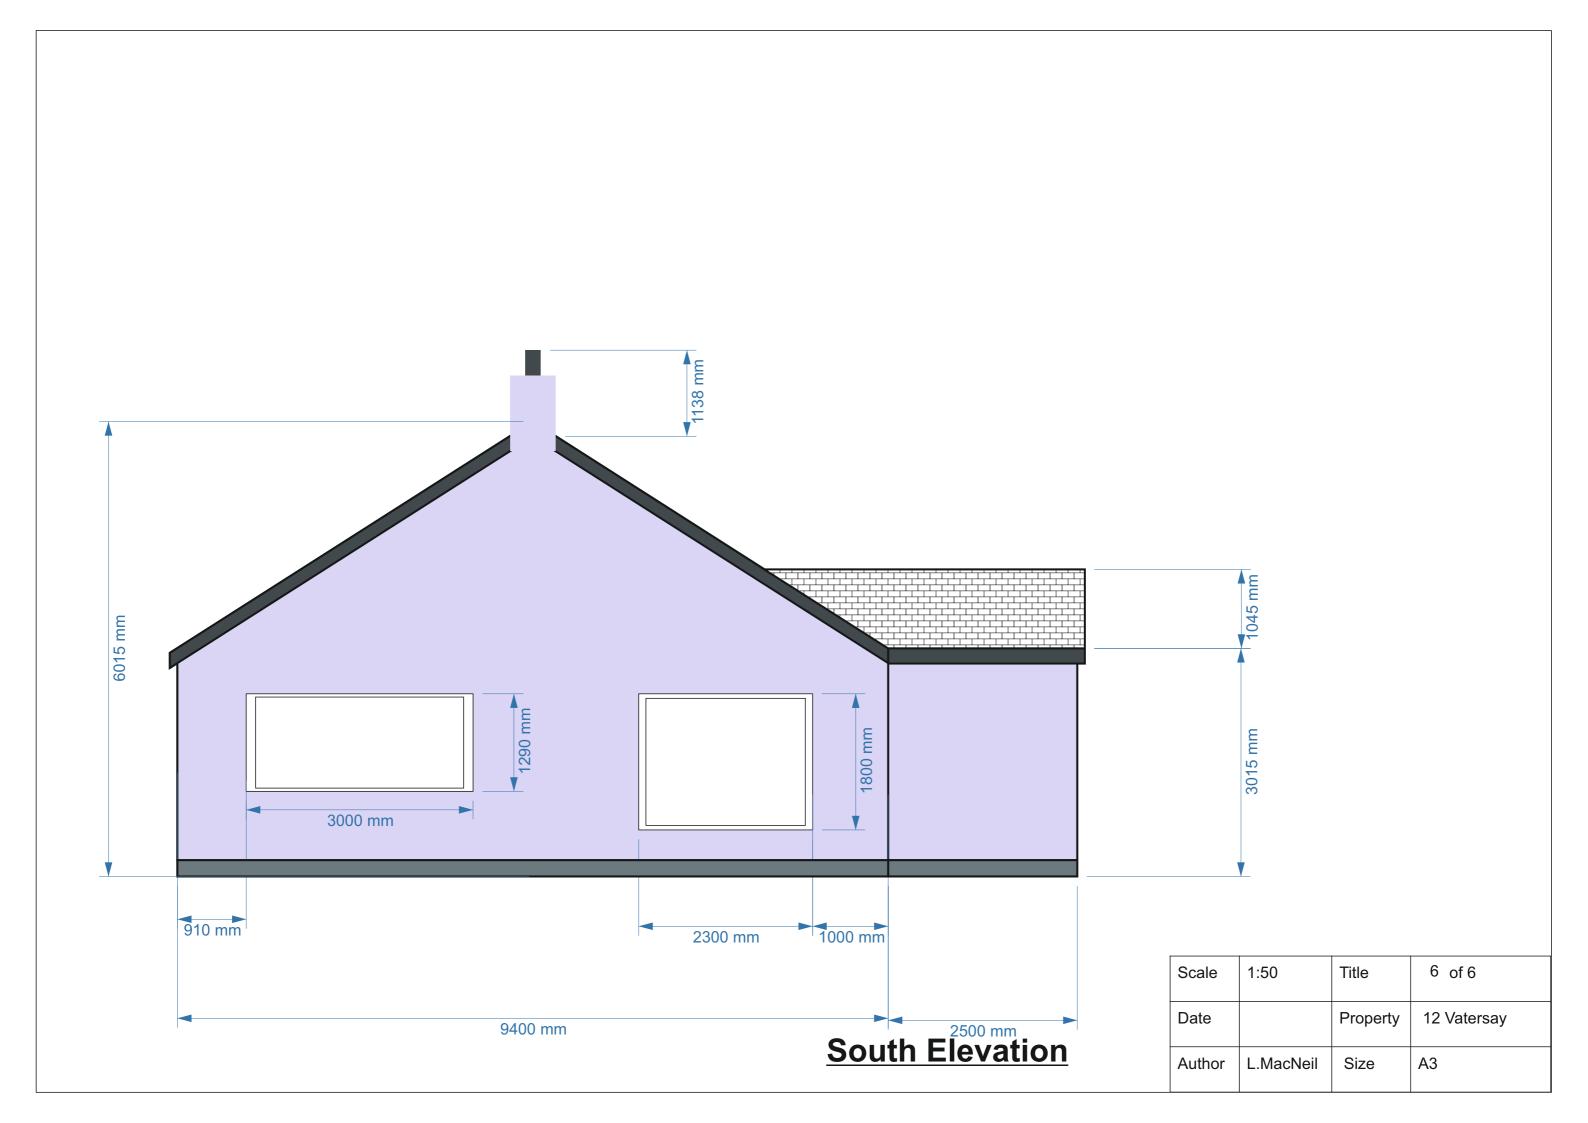

**Application Details** 

Reference Number: 23/00520/PPD

Date registered as valid: 19 June 2024

**Description of Development:** Erect House with associated access, infrastructure and

services.

Address or description of location to

which the development relates: 8A Vatersay, Isle of Barra (E:63058 N:794485)

Applicant Name: Mrs Lorna MacNeil
Applicant Address: 8 Vatersay, Isle of Barra

Agent name (if applicable)
Agent address (if applicable)