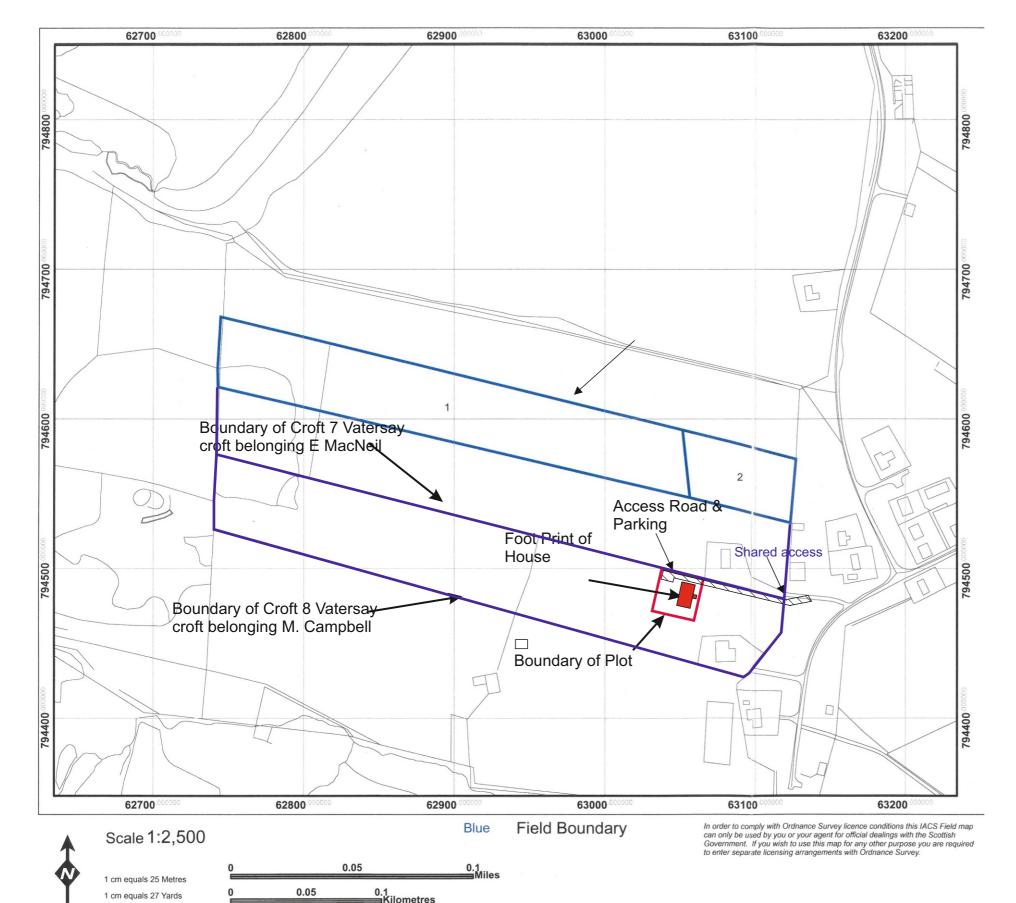

## **Planning Permission Dwelling house**

Location Plan
12 Vatersay

1 inch equals 69 Yards