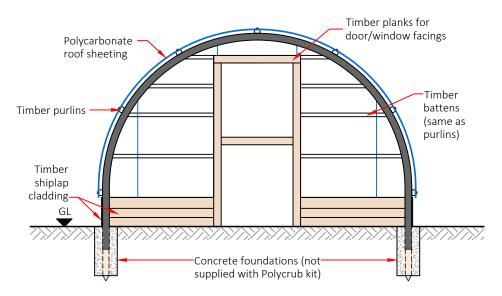

# 4x8m Polycrub End Elevation

Scale 1:50

© Nortenergy Ltd

No part of this drawing may be reproduced or transmitted in any form without the written permission of Nortenergy Ltd. This drawing should not be relied upon or used in any circumstances other than those for which it was originally prepared and for which Nortenergy Ltd was commissioned. Furthermore, Nortenergy Ltd accepts no responsibility for this drawing to any other party other than the party for whom it was commissioned.

### **General Notes**

- 1. This drawing is to be read in conjunction with all other Engineering Drawings and all other relevant drawings and Specifications.
- All dimensions are in 'mm' unless specified otherwise.
- Ensure drawing has been printed to the correct size when scaling (A3).