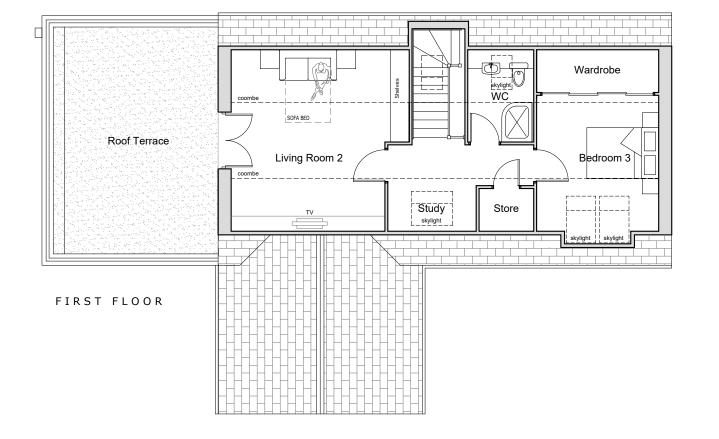

# 19 AIRD TONG, ISLE OF LEWIS

PROPOSED :: FLOOR PLANS

LEGEND Hot Water Cylinder

A Planning Application

St. WM TD FF Store
Washing Machine
Tumble Drier

# **ARCHICOSM**

19 Aird Tong, Isle of Lewis, HS2 0HT

For David & Elizabeth Lambert

### PROPOSED ::

### FLOOR PLANS

PLANNING APPLICATION 2024 FEB 24

1:100 @A3

ATONG/RF/339/P2/07A

A3 Original