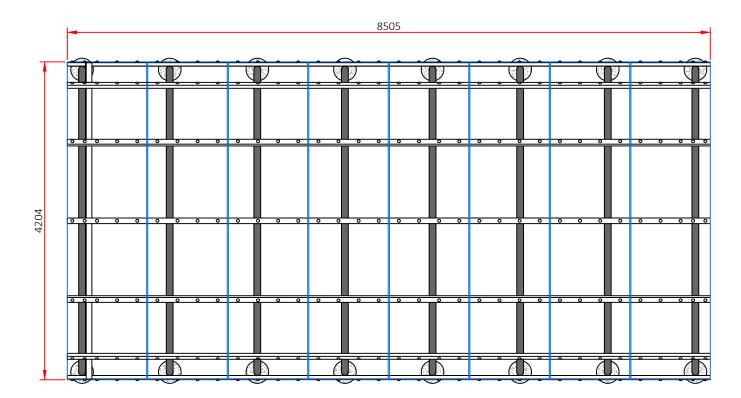

# 4x8m Polycrub Plan

Scale 1:50

### **General Notes**

- 1. This drawing is to be read in conjunction with all other Engineering Drawings and all other relevant drawings and Specifications.
- All dimensions are in 'mm' unless specified otherwise.
- Ensure drawing has been printed to the correct size when scaling (A3).