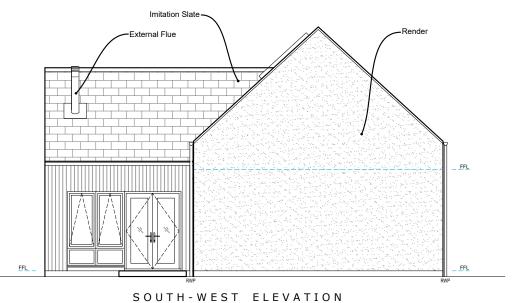

# 19 AIRD TONG, ISLE OF LEWIS

PROPOSED :: ELEVATIONS

NORTH-WEST ELEVATION

LEGEND

Finished Floor Level Rainwater Pipe

A Planning Application

## **ARCHICOSM**

19 Aird Tong, Isle of Lewis, HS2 0HT

For David & Elizabeth Lambert

PROPOSED ::

**ELEVATIONS** 

PLANNING APPLICATION 2024

FEB 24 1:100 @A3

ATONG/RF/339/P2/08A