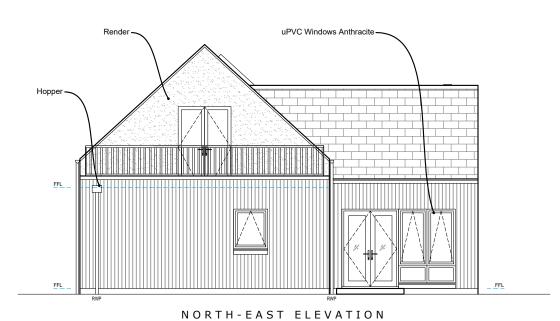

# 19 AIRD TONG, ISLE OF LEWIS

PROPOSED :: ELEVATIONS

NORTH-WEST ELEVATION

LEGEND

Finished Floor Level Rainwater Pipe

A Planning Application

## **ARCHICOSM**

19 Aird Tong, Isle of Lewis, HS2 0HT

For David & Elizabeth Lambert

PROPOSED ::

**ELEVATIONS** 

PLANNING APPLICATION 2024

FEB 24 1:100 @A3

ATONG/RF/339/P2/08A