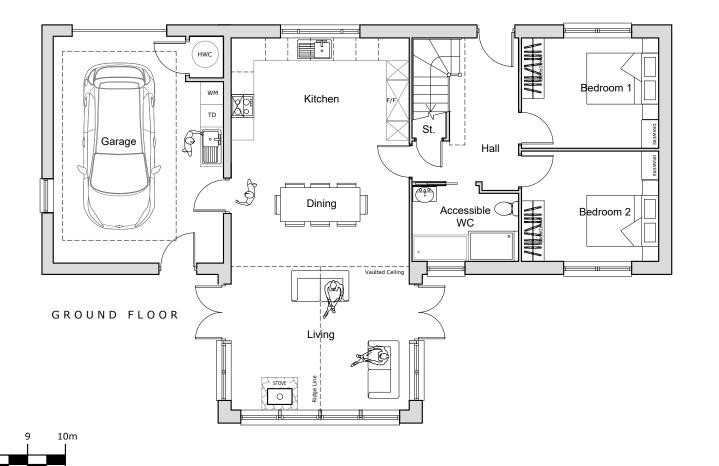

# 19 AIRD TONG, ISLE OF LEWIS

PROPOSED :: FLOOR PLANS

LEGEND Hot Water Cylinder

A Planning Application

St. WM TD FF Store
Washing Machine
Tumble Drier

# **ARCHICOSM**

19 Aird Tong, Isle of Lewis, HS2 0HT

For David & Elizabeth Lambert

### PROPOSED ::

### FLOOR PLANS

PLANNING APPLICATION 2024 FEB 24

1:100 @A3

ATONG/RF/339/P2/07A

A3 Original