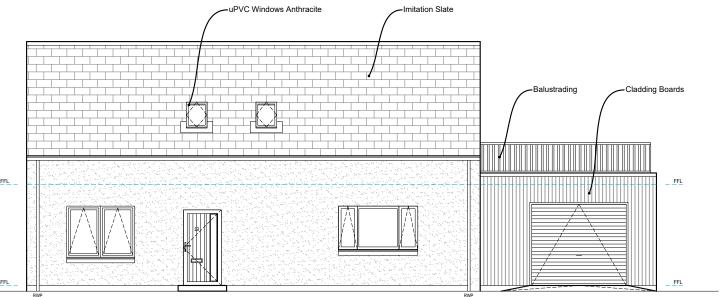

# 19 AIRD TONG, ISLE OF LEWIS

PROPOSED :: ELEVATIONS

NORTH-WEST ELEVATION

LEGEND

Finished Floor Level Rainwater Pipe

A Planning Application

## **ARCHICOSM**

19 Aird Tong, Isle of Lewis, HS2 0HT

For David & Elizabeth Lambert

PROPOSED ::

**ELEVATIONS** 

PLANNING APPLICATION 2024

FEB 24 1:100 @A3

ATONG/RF/339/P2/08A