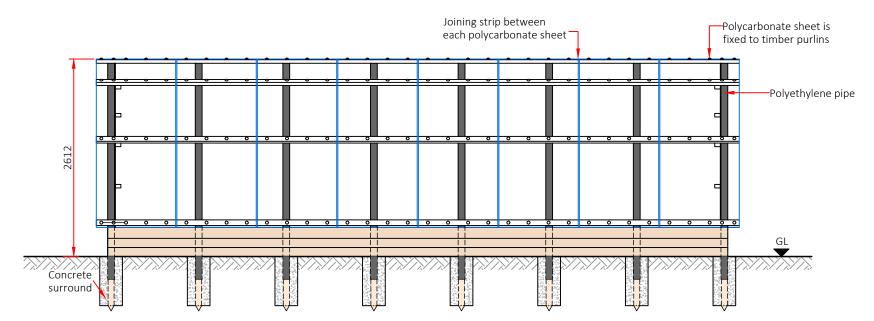

# 4x8m Polycrub Side Elevation

Scale 1:50

### **General Notes**

- 1. This drawing is to be read in conjunction with all other Engineering Drawings and all other relevant drawings and Specifications.
- All dimensions are in 'mm' unless specified otherwise.
- Ensure drawing has been printed to the correct size when scaling (A3).