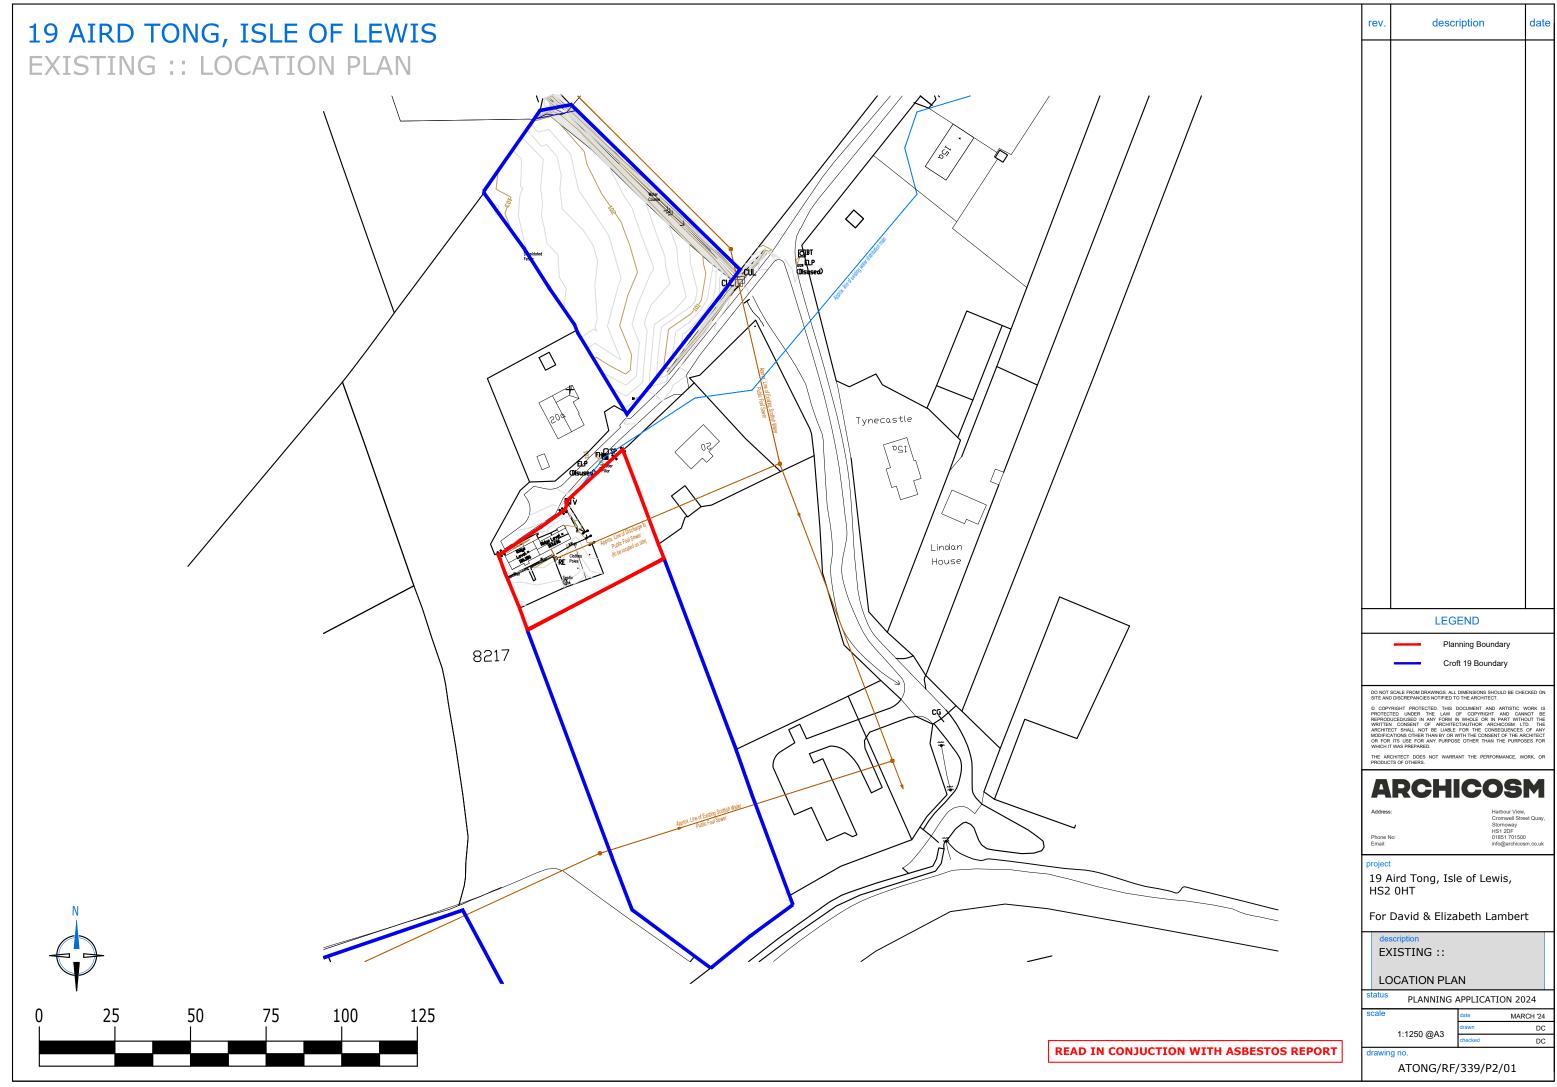

AMENDED PLANS

24/00105/PPD 14 March 2024

Demolish existing house. Erect 1.5 storey house with integral garage. Erect polycarbonate tunnel.

19A Aird, Tong, Isle of Lewis
Mr David & Mrs Elizabeth Lambert
19 Aird, Tong, Isle of Lewis, HS2 0HT
Archicosm Ltd Per Mr Duncan Chalmers