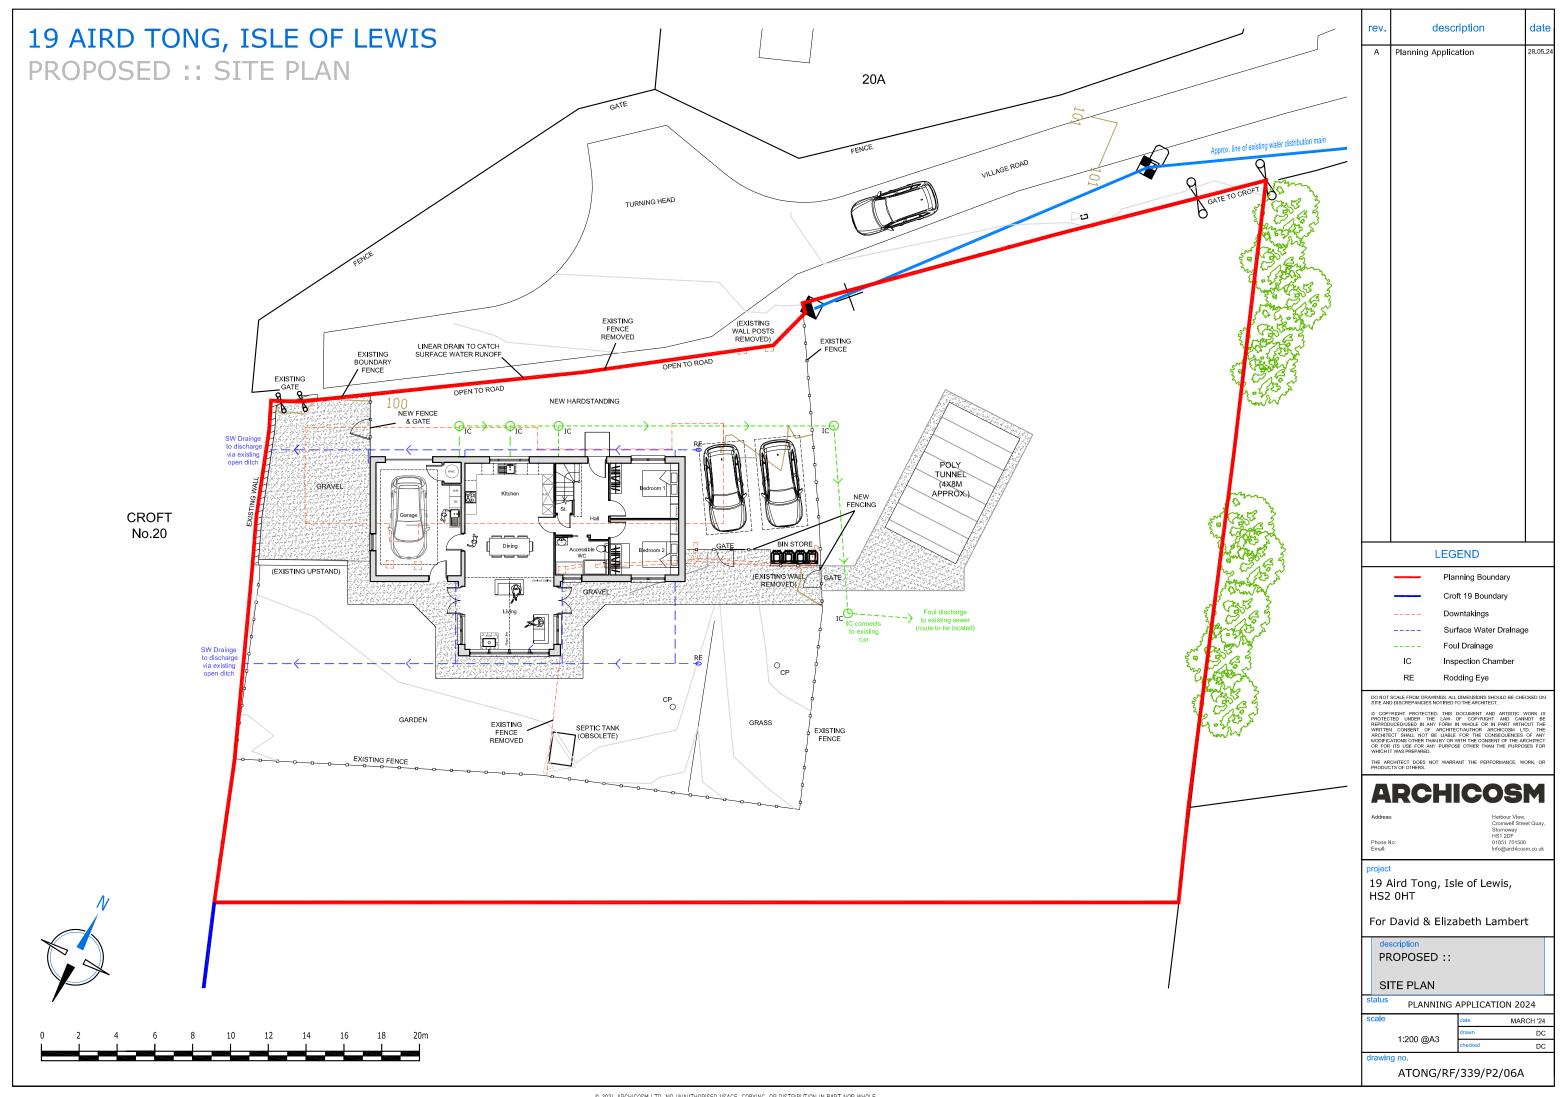

AMENDED PLANS

24/00105/PPD 14 March 2024

Demolish existing house. Erect 1.5 storey house with integral garage. Erect polycarbonate tunnel.

19A Aird, Tong, Isle of Lewis
Mr David & Mrs Elizabeth Lambert
19 Aird, Tong, Isle of Lewis, HS2 0HT
Archicosm Ltd Per Mr Duncan Chalmers