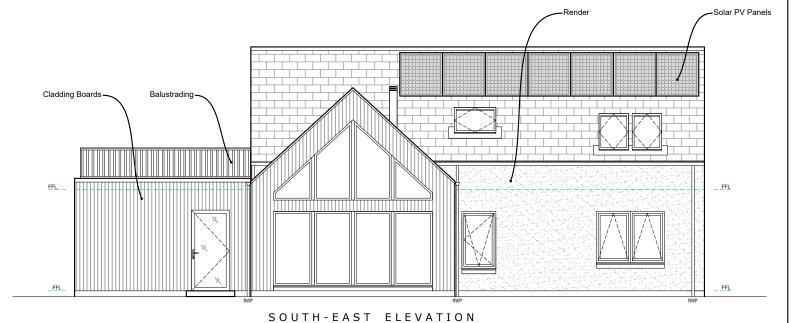

# 19 AIRD TONG, ISLE OF LEWIS

PROPOSED :: ELEVATIONS

NORTH-WEST ELEVATION

LEGEND

Finished Floor Level Rainwater Pipe

A Planning Application

## **ARCHICOSM**

19 Aird Tong, Isle of Lewis, HS2 0HT

For David & Elizabeth Lambert

PROPOSED ::

**ELEVATIONS** 

PLANNING APPLICATION 2024

FEB 24 1:100 @A3

ATONG/RF/339/P2/08A