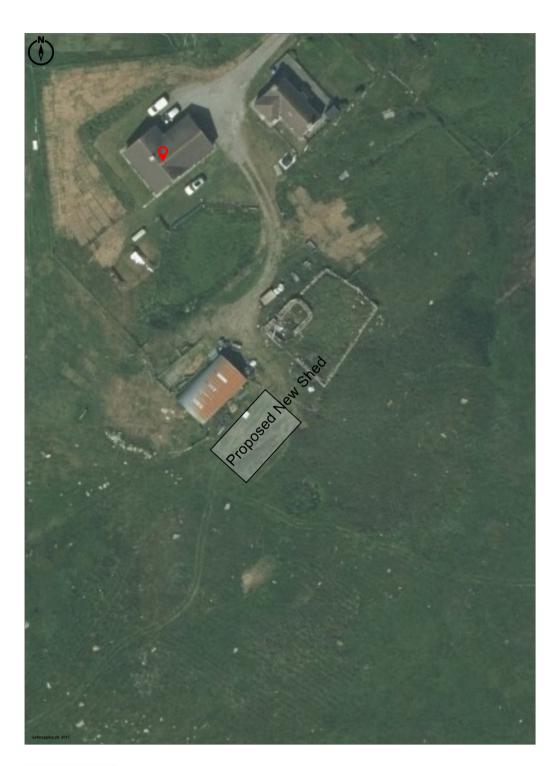

**Application Details** 

Reference Number: 24/00139/AGRIC

Date registered as valid: 17 April 2024

Description of Development: Erection of Agricultural Building

Address or description of location to

which the development relates: Agricultural Shed, 14 Baleshare (E:80113 N:861592)