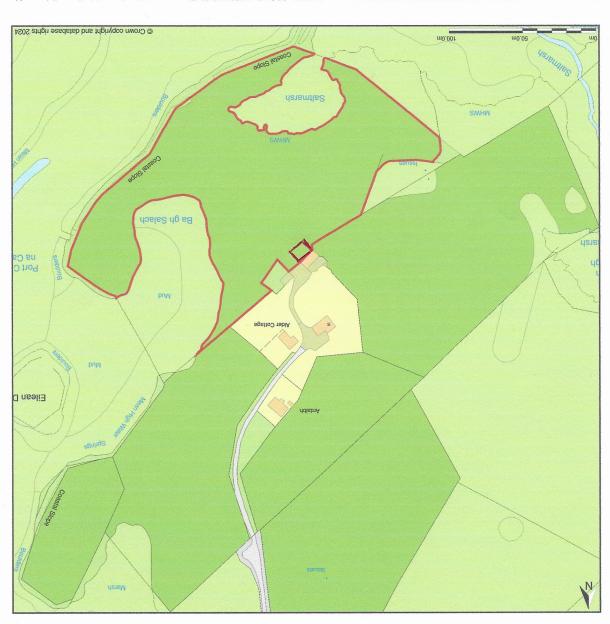

## 14, Baleshare, Shed Location Plan

Location Plan shows area bounded by: 79925.76, 861388.28 80325,76, 861788.28 (at a scale of 1:2500), OSGridRef: NF80126158. The representation of features as lines is no evidence of a property boundary.

Produced on 15th Apr 2024 from the Ordnance Survey, Mational Geographic Database and incorporating surveyed revision available at this date. Reproduction in whole or part is prohibited without the prince purvey. © Crown copyright 2024. Supplied by www.buyaplan.co.uk a licensed Ordnance Survey partner (100053143). Unique plan reference: #00893033-BB6713.