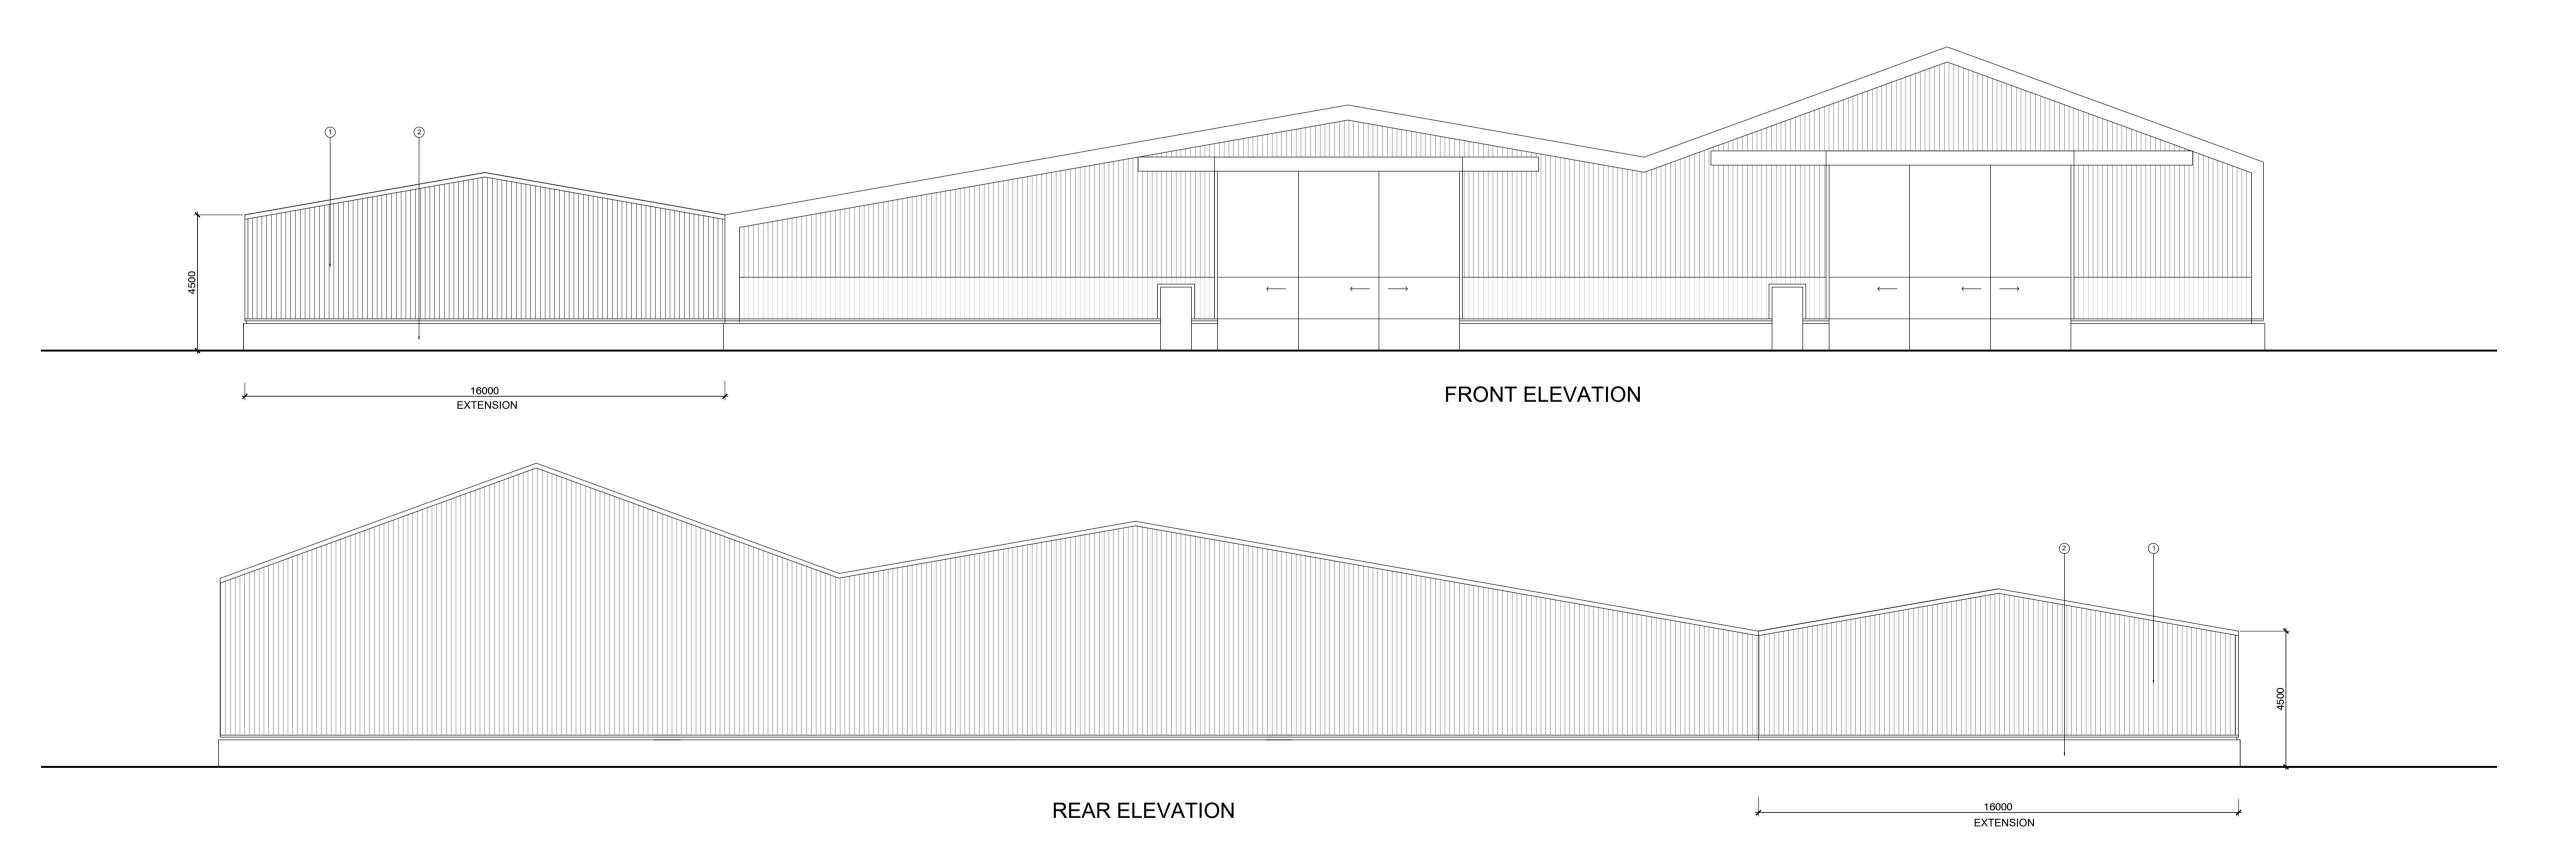

FRONT ELEVATION

Notes

THIS DRAWING READ IN CONJUNCTION WITH:

0m 5m 10m

RevDescriptionDateDr byApp byoriginal by<br/>VAdate createdapproved by<br/>RG

G+GA

ARCHITECTS - MASTERPLANNERS

59 Bridge Street, Dollar, FK14 7DQ www.gg-a.co.uk

project
FACTORY EXTENSION &
OFFICE/WELFARE BUILDING
drawing
EXISTING FACTORY PLANS AND ELEVATIONS

project number scale

202424002 1:250 @ A3

drawing number rev issue status

AL(0)07 - PLANNING

 $\wedge$