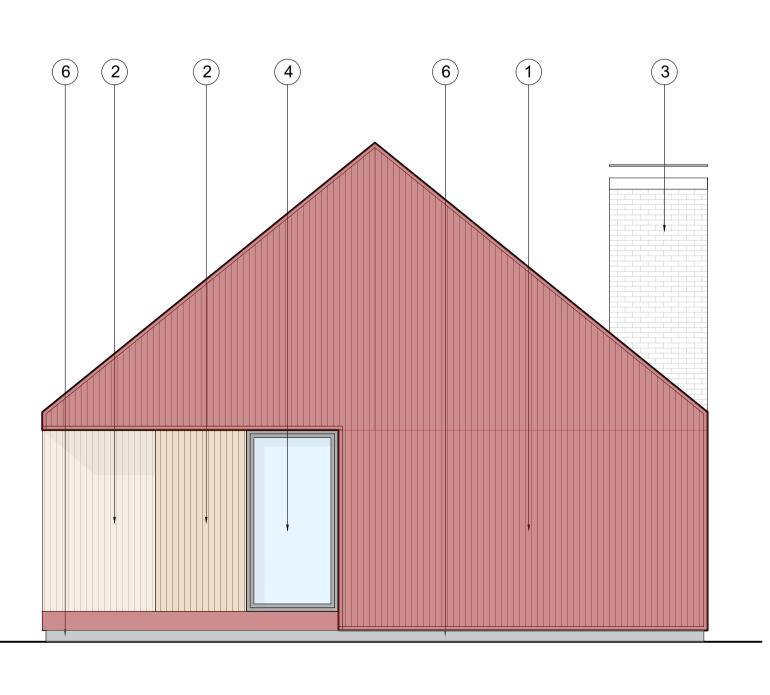

#### THIS DRAWING READ IN CONJUNCTION WITH:

- 1 Metal profiled sheeting Barn red2 Timber cladding3 Local Stone4 Metal windows

- 5 Metal flashing
  6 Local stone base course
  7 Timber fins
  8 Concrete steps with galv balustrade

ARCHITECTS - MASTERPLANNERS

|                                            | Street, Doll<br>vww.gg-a.c | ar, FK14 7DQ<br>o.uk |
|--------------------------------------------|----------------------------|----------------------|
| client                                     |                            |                      |
| MODULAR WEST                               |                            |                      |
| project FACTORY EXTENSION OFFICE/WELFARE B |                            | ٧G                   |
| drawing PROPOSED OFFICE                    | & WE                       | LFARE ELEVATIONS     |
| project number                             |                            | scale                |
| 202424002                                  |                            | 1:100 @ A3           |
| drawing number                             | rev                        | issue status         |
| AL(0)05                                    | -                          | PLANNING             |