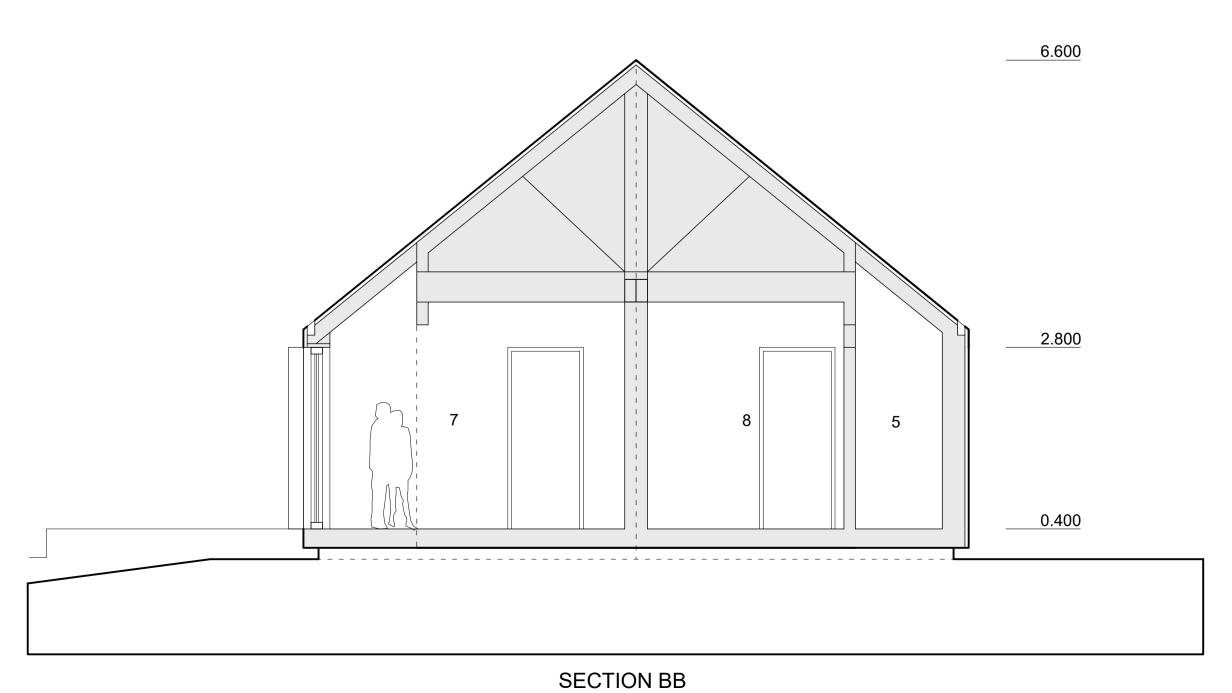

# Notes

THIS DRAWING READ IN CONJUNCTION WITH:

| Rev     | Description |           | Date | Dr bv    | App by |
|---------|-------------|-----------|------|----------|--------|
| 1101    | Description |           | Date | Diby     | App by |
| origina | al by       | date crea | ated | approved | d by   |
| VA      |             |           |      |          | RG     |

ARCHITECTS - MASTERPLANNERS

59 Bridge Street, Dollar, FK14 7DQ

| client                   |           |                     |
|--------------------------|-----------|---------------------|
| MODULAR WE               | ST        |                     |
| project                  |           |                     |
| FACTORY EXTE             | NSION &   | t                   |
| OFFICE/WELFA             | RE BUILD  | ING                 |
| drawing                  |           |                     |
| •                        | FI FVATIO | NS & SECTIONS       |
|                          |           | 110 4 020110110     |
|                          |           |                     |
| project number           |           | scale               |
| project number 202424002 |           | scale<br>1:100 @ A3 |
|                          | rev       |                     |