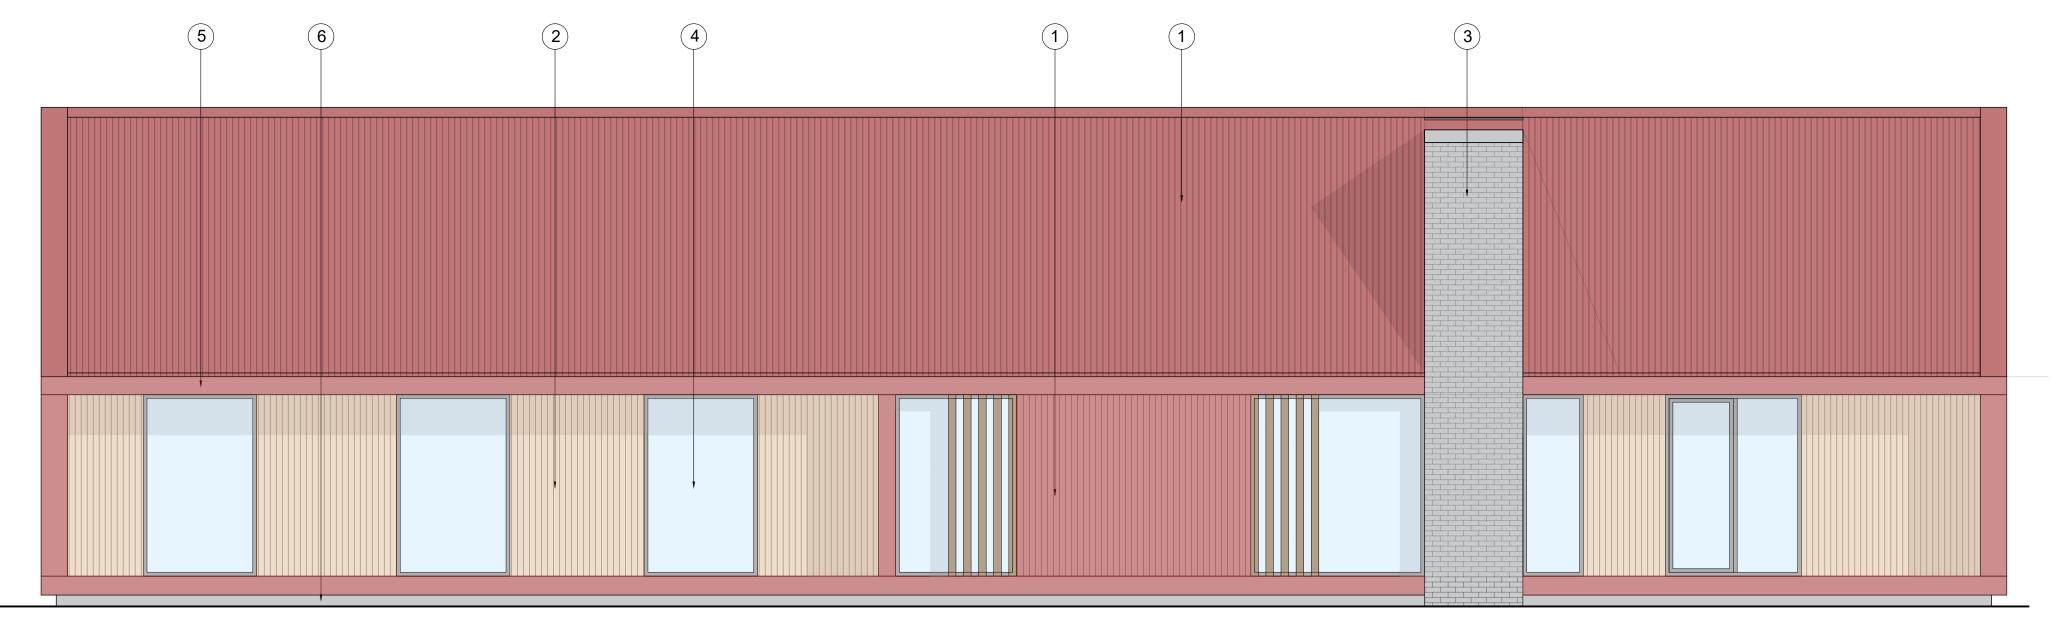

### SOUTH ELEVATION

#### THIS DRAWING READ IN CONJUNCTION WITH:

- 1 Metal profiled sheeting Barn red2 Timber cladding3 Local Stone4 Metal windows

- 5 Metal flashing
  6 Local stone base course
  7 Timber fins
  8 Concrete steps with galv balustrade

ARCHITECTS - MASTERPLANNERS

|                                            | Street, Doll<br>vww.gg-a.c | ar, FK14 7DQ<br>o.uk |
|--------------------------------------------|----------------------------|----------------------|
| client                                     |                            |                      |
| MODULAR WEST                               |                            |                      |
| project FACTORY EXTENSION OFFICE/WELFARE B |                            | ٧G                   |
| drawing PROPOSED OFFICE                    | & WE                       | LFARE ELEVATIONS     |
| project number                             |                            | scale                |
| 202424002                                  |                            | 1:100 @ A3           |
| drawing number                             | rev                        | issue status         |
| AL(0)05                                    | -                          | PLANNING             |