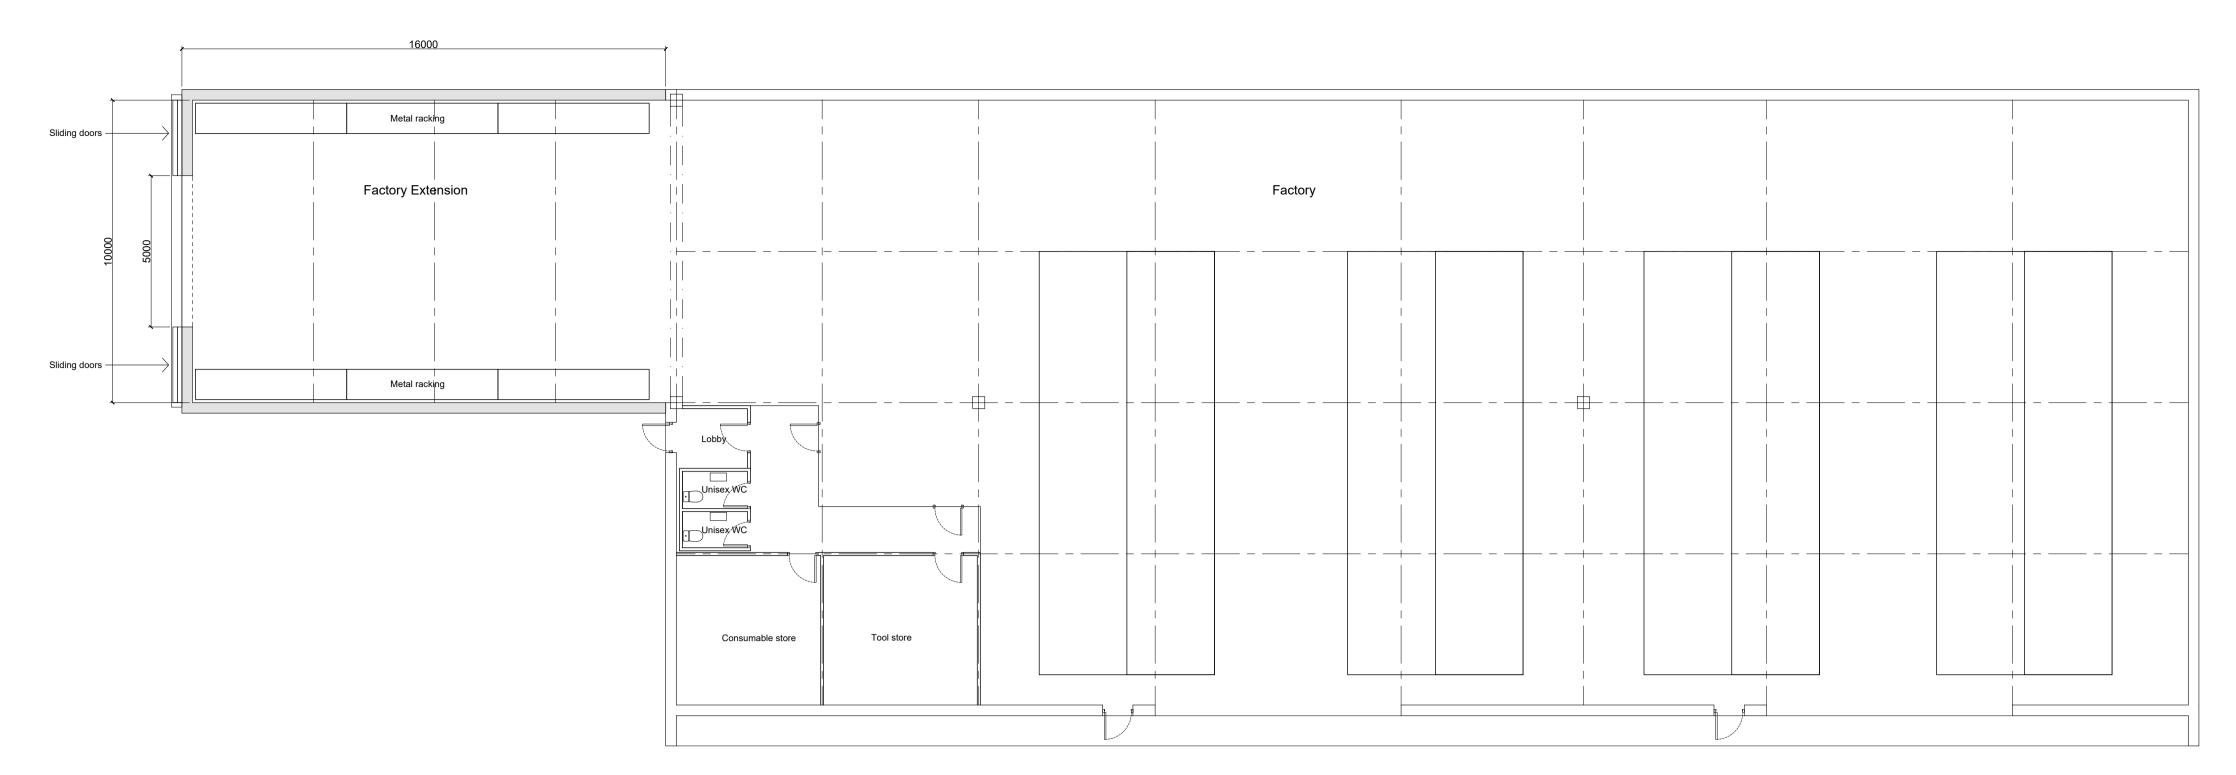

#### THIS DRAWING READ IN CONJUNCTION WITH:

- 1 Fibre cement sinusoidal cladding (anthracite)
  2 Fibre cement flat panels (natural)
  3 New pass door to factory
  4 Outline of new office and welfare building
  5 Sliding doors

ARCHITECTS - MASTERPLANNERS

| 0                 | Street, Doll<br>www.gg-a.c | ar, FK14 7DQ<br>o.uk |
|-------------------|----------------------------|----------------------|
| client            |                            |                      |
| MODULAR WEST      |                            |                      |
| project           |                            |                      |
| FACTORY EXTENSION | & NC                       |                      |
| OFFICE/WELFARE B  | UILDI                      | √G                   |
| drawing           |                            |                      |
| PROPOSED FACTO    | RY EXT                     | ENSION               |
|                   |                            |                      |
| project number    |                            | scale                |
| 202424002         |                            | 1:250 @ A3           |
| drawing number    | rev                        | issue status         |
| AL(0)03           | A                          | PLANNING             |