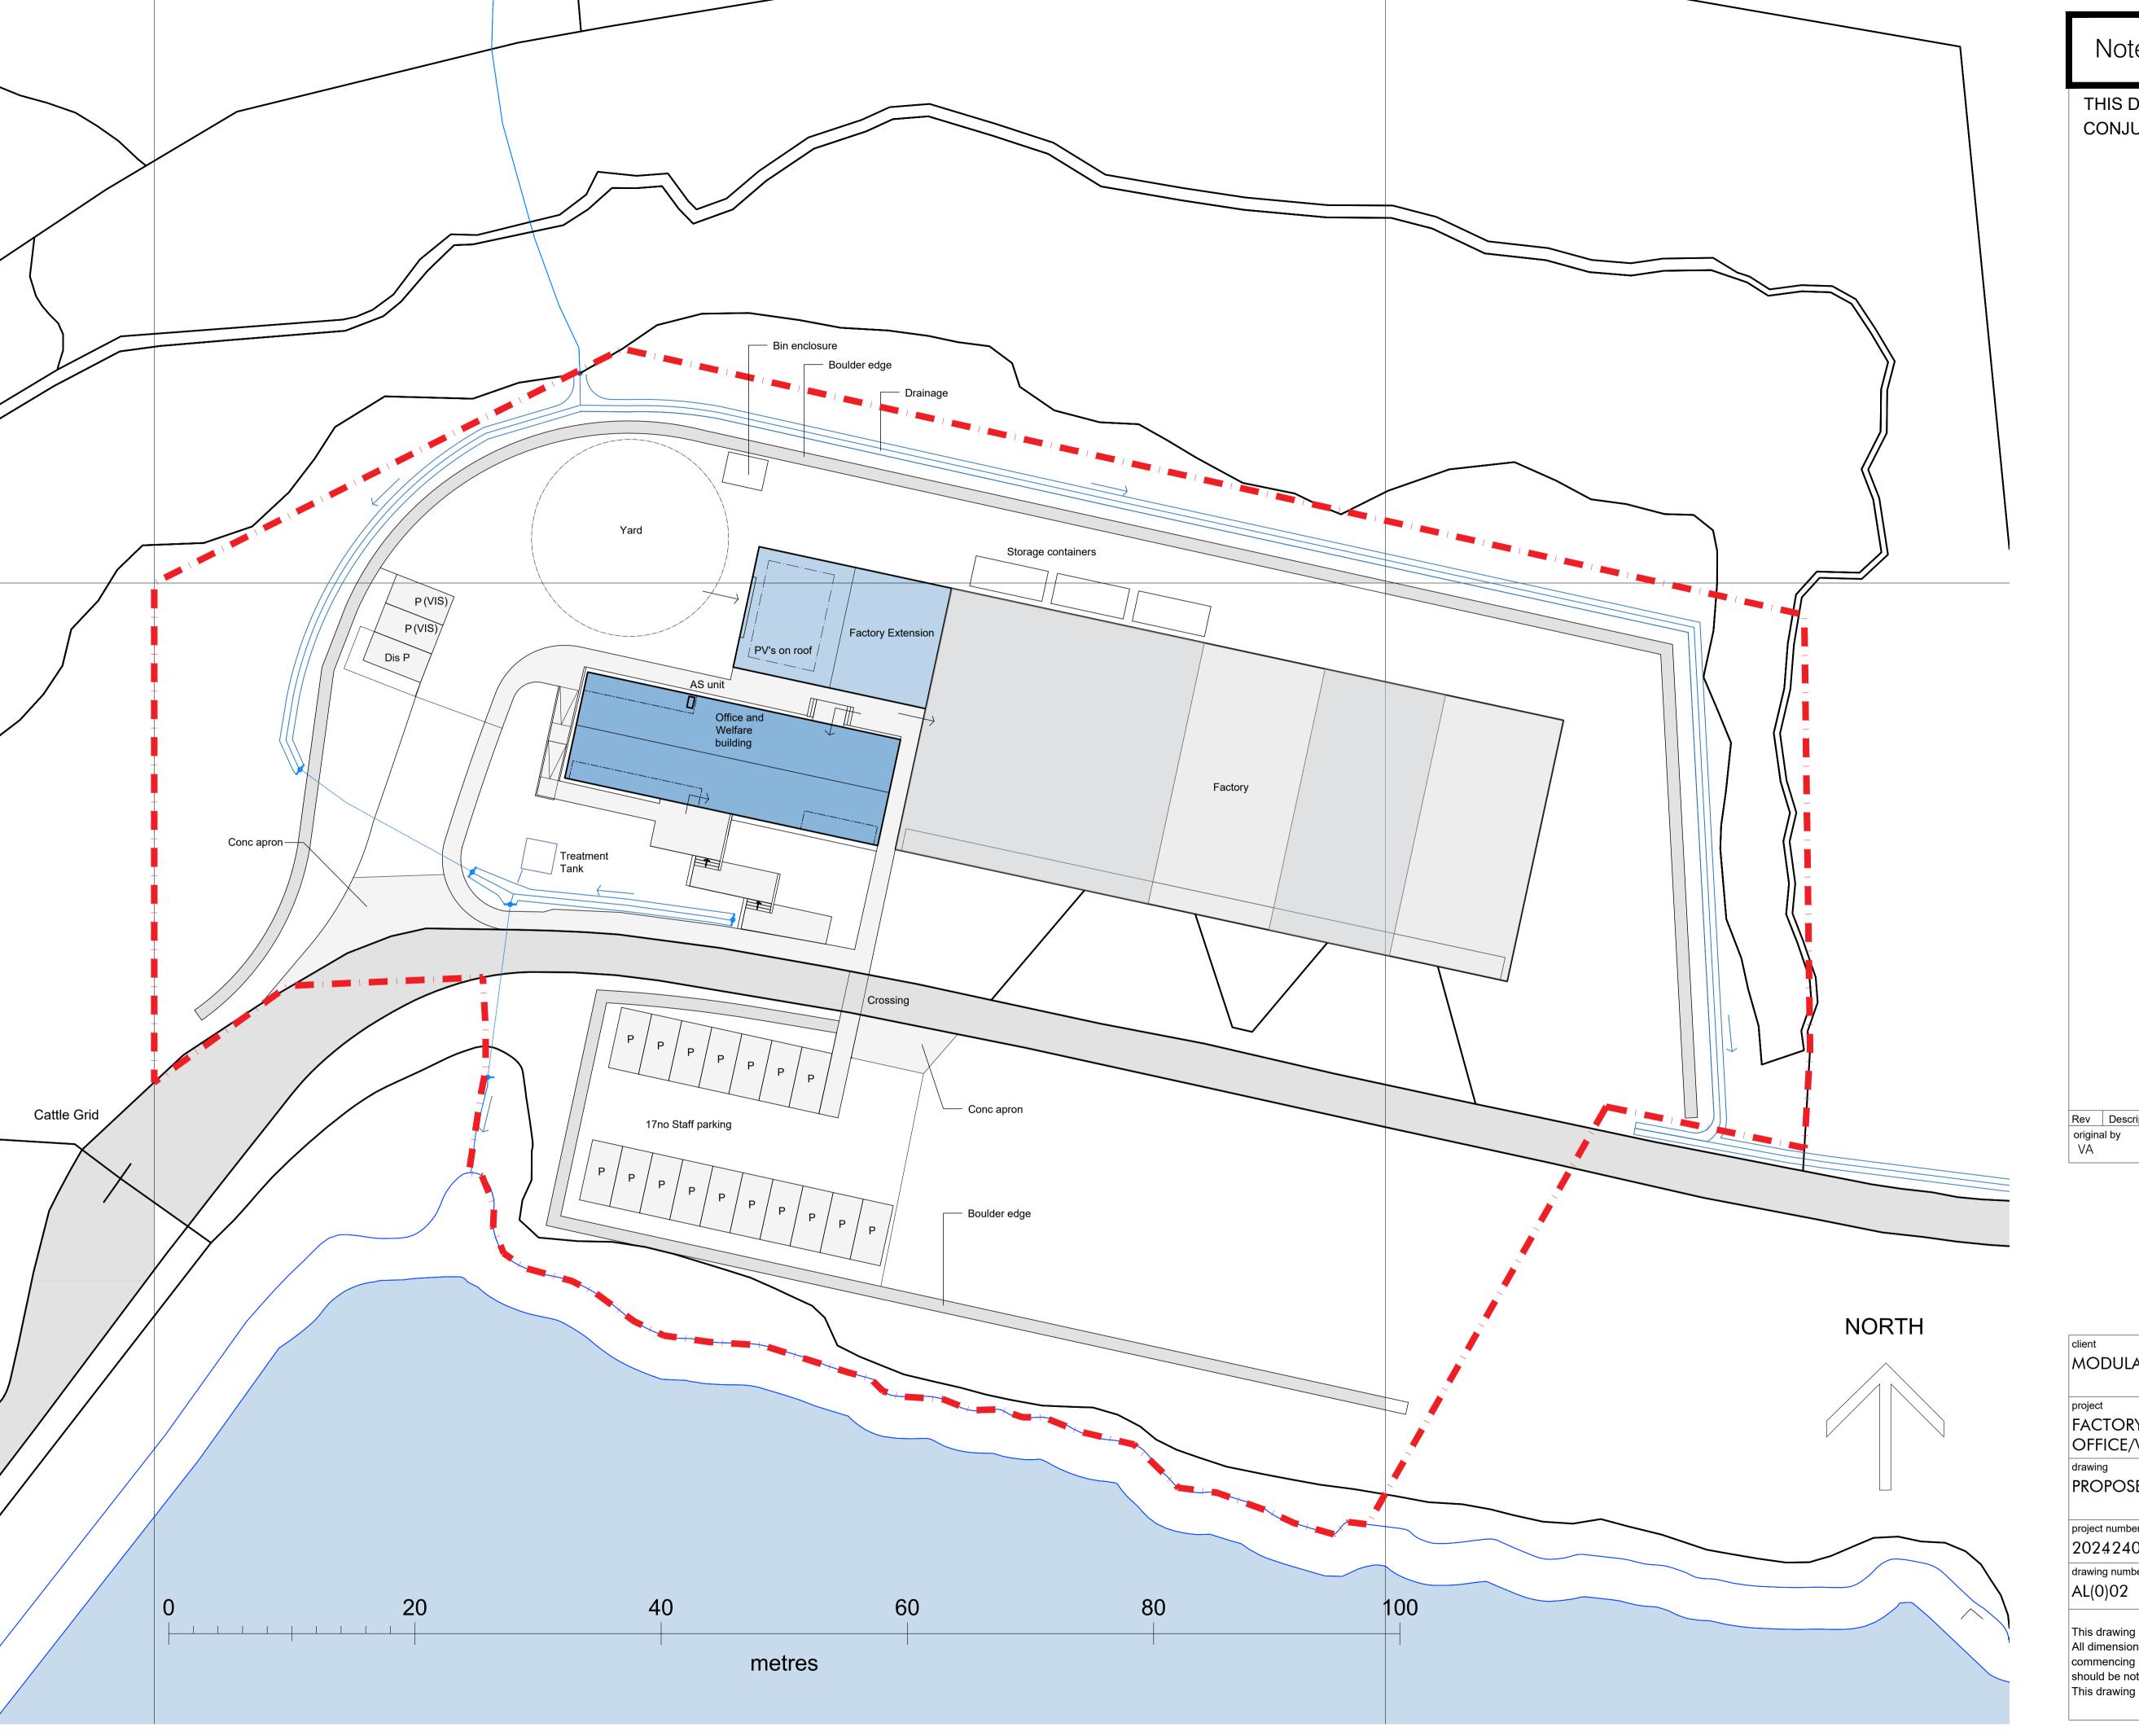

ARCHITECTS - MASTERPLANNERS

G+GA

59 Bridge Street, Dollar, FK14 7DQ

| W                 | ww.gg-a.c | o.uk         |
|-------------------|-----------|--------------|
| client            |           |              |
| MODULAR WEST      |           |              |
| and a state of    |           |              |
| project           | <b>3</b>  |              |
| FACTORY EXTENSION |           |              |
| OFFICE/WELFARE B  | UILDIN    | NG           |
| drawing           |           |              |
| PROPOSED SITE PLA | N         |              |
|                   |           |              |
| project number    |           | scale        |
| 202424002         |           | 1:500 @ A3   |
| drawing number    | rev       | issue status |
| AL(0)02           | Α         | PLANNING     |
| ` '               |           |              |

#### PLAN OF FACTORY