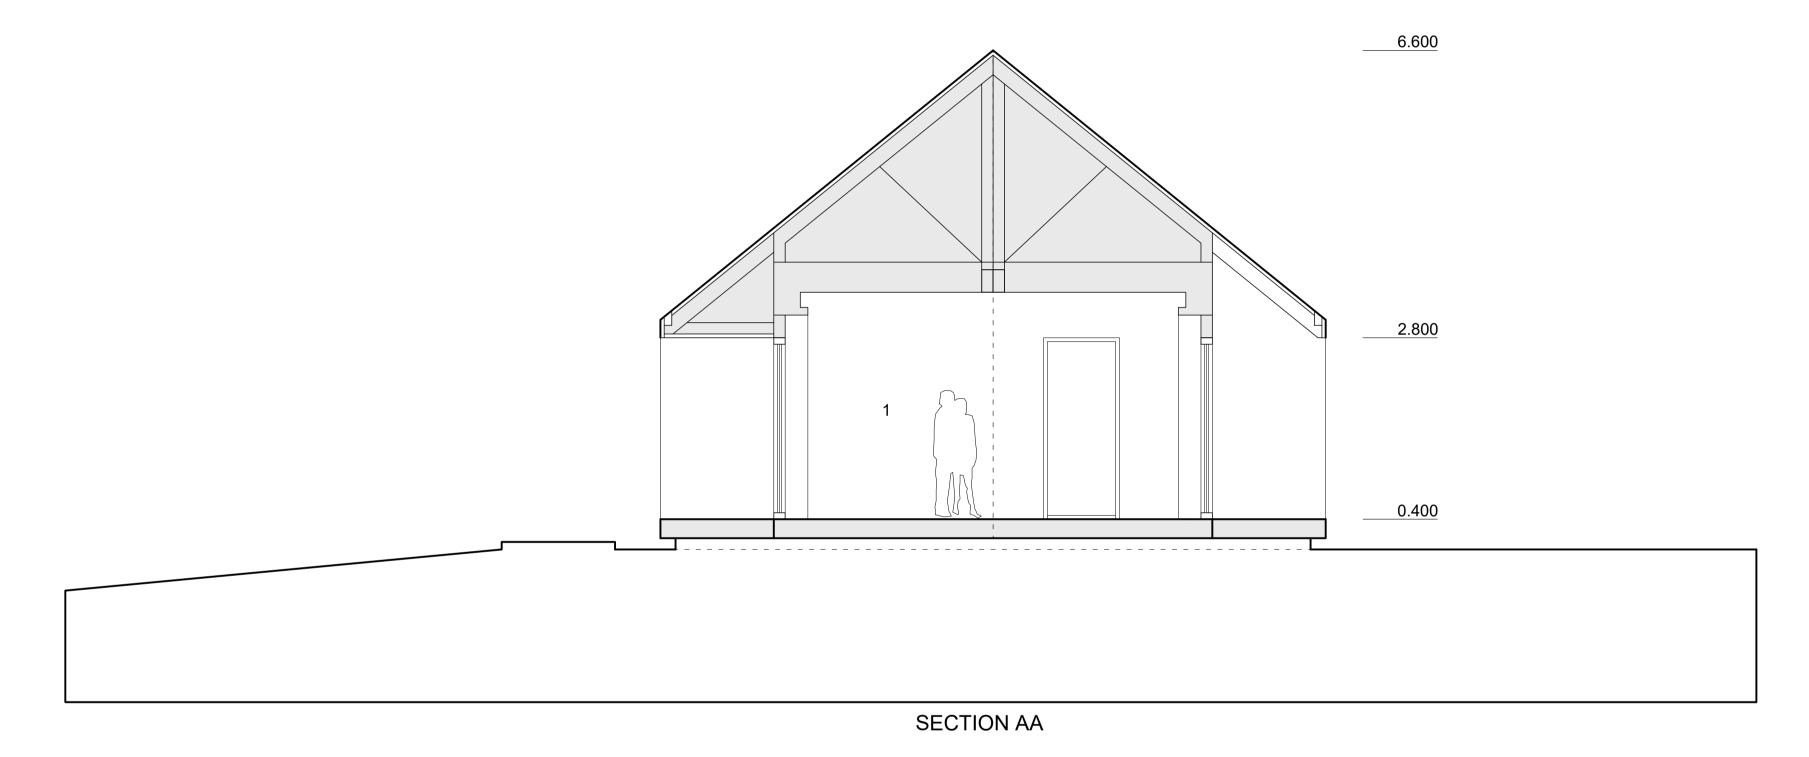

# Notes

THIS DRAWING READ IN CONJUNCTION WITH:

| Rev     | Description |           | Date | Dr bv    | App by |
|---------|-------------|-----------|------|----------|--------|
| 1101    | Description |           | Date | Diby     | App by |
| origina | al by       | date crea | ated | approved | d by   |
| VA      |             |           |      |          | RG     |

ARCHITECTS - MASTERPLANNERS

59 Bridge Street, Dollar, FK14 7DQ

| client                   |           |                     |
|--------------------------|-----------|---------------------|
| MODULAR WE               | ST        |                     |
| project                  |           |                     |
| FACTORY EXTE             | NSION &   | t                   |
| OFFICE/WELFA             | RE BUILD  | ING                 |
| drawing                  |           |                     |
| •                        | FI FVATIO | NS & SECTIONS       |
|                          |           | 110 4 020110110     |
|                          |           |                     |
| project number           |           | scale               |
| project number 202424002 |           | scale<br>1:100 @ A3 |
|                          | rev       |                     |