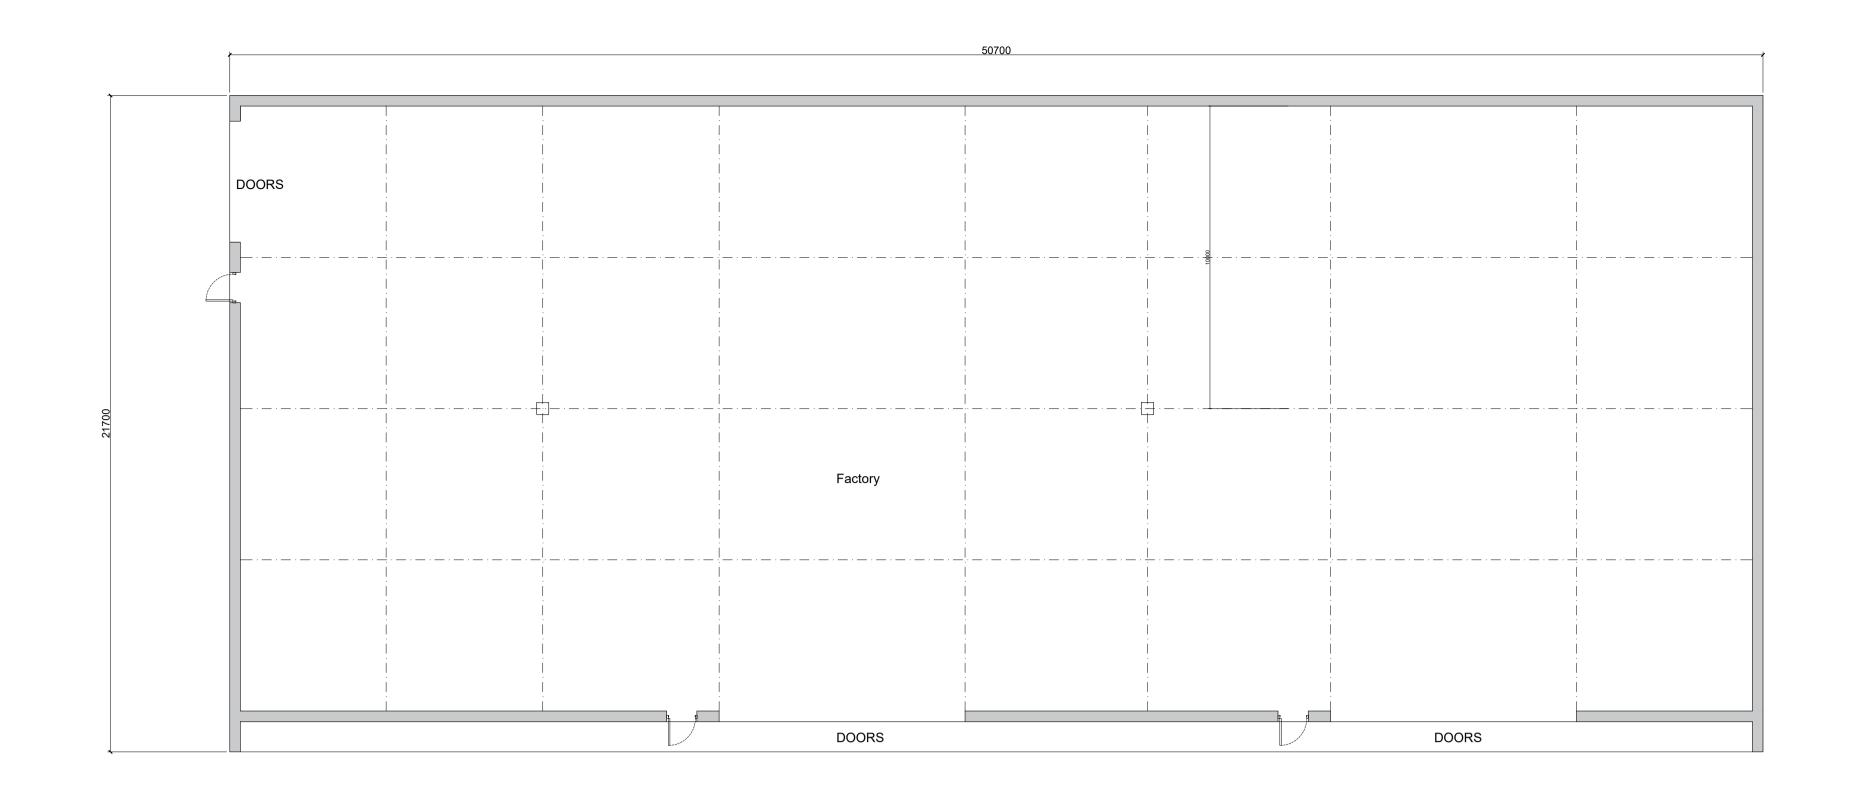

#### PLAN OF FACTORY

# Notes

#### THIS DRAWING READ IN CONJUNCTION WITH:

- 1 Fibre cement sinusoidal cladding (anthracite)
  2 Fibre cement flat panels (natural)
  3 New pass door to factory
  4 Outline of new office and welfare building
  5 Sliding doors

ARCHITECTS - MASTERPLANNERS

| 0                 | Street, Doll<br>www.gg-a.c | ar, FK14 7DQ<br>o.uk |
|-------------------|----------------------------|----------------------|
| client            |                            |                      |
| MODULAR WEST      |                            |                      |
| project           |                            |                      |
| FACTORY EXTENSION | & NC                       |                      |
| OFFICE/WELFARE B  | UILDI                      | √G                   |
| drawing           |                            |                      |
| PROPOSED FACTO    | RY EXT                     | ENSION               |
|                   |                            |                      |
| project number    |                            | scale                |
| 202424002         |                            | 1:250 @ A3           |
| drawing number    | rev                        | issue status         |
| AL(0)03           | A                          | PLANNING             |