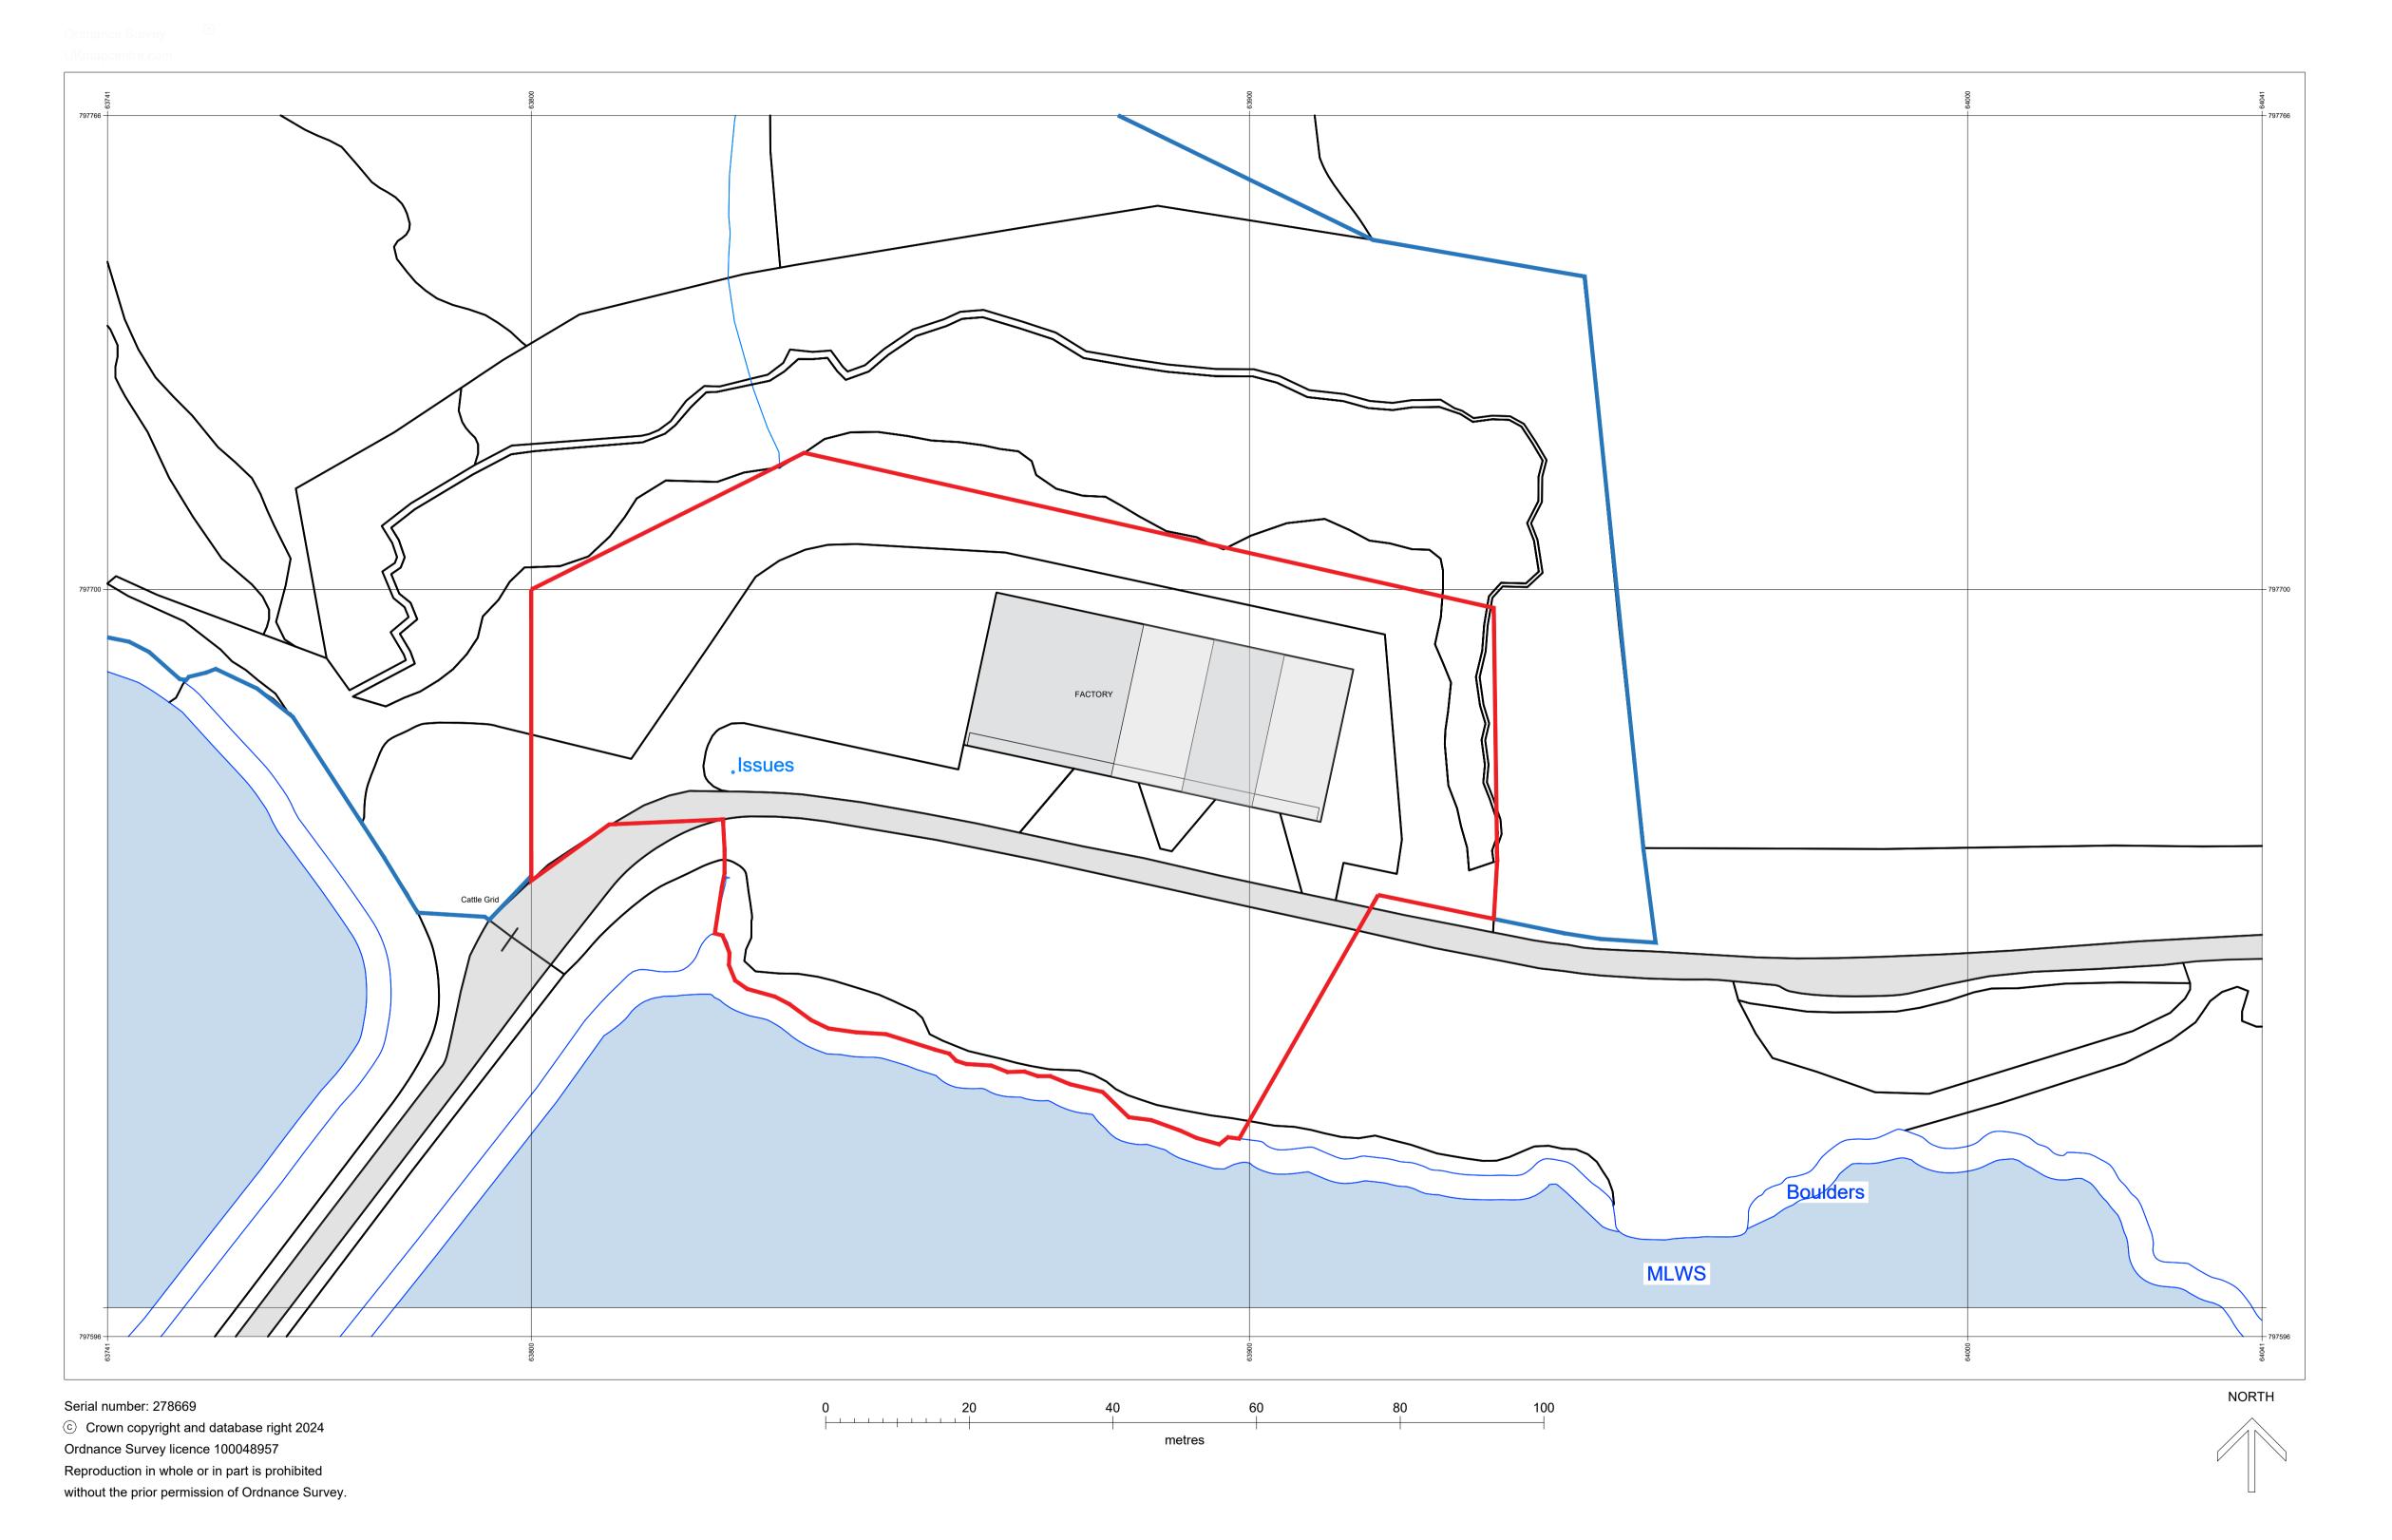

**Application Details** 

Reference Number: 24/00116/PPD

Date registered as valid: 14 March 2024
Description of Development: Extension to factory

Address or description of location to

which the development relates: Factory, Bentangaval, Isle of Barra

(E:63857 N:797680)

Applicant Name: Mr Roddy MacInnes

Applicant Address: Modular West Ltd. Bentangaval

Agent name (if applicable) Richard Graves – G+GA Agent address (if applicable) 59 Bridge Street, Dollar

G+GA

ARCHITECTS - MASTERPLANNERS

59 Bridge Street, Dollar, FK14 7DQ www.gg-a.co.uk

project
FACTORY EXTENSION &
OFFICE/WELFARE BUILDING
drawing
LOCATION PLAN & EXISTING SITE PLAN

 project number
 scale

 202424002
 1:1000 @ A3