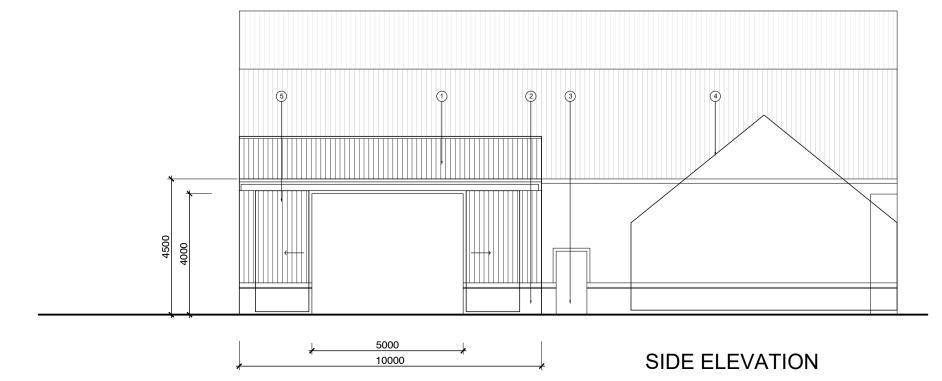

FRONT ELEVATION

Notes

THIS DRAWING READ IN CONJUNCTION WITH:

0m 5m 10m

RevDescriptionDateDr byApp byoriginal by<br/>VAdate createdapproved by<br/>RG

G+GA

ARCHITECTS - MASTERPLANNERS

59 Bridge Street, Dollar, FK14 7DQ www.gg-a.co.uk

project
FACTORY EXTENSION &
OFFICE/WELFARE BUILDING
drawing
EXISTING FACTORY PLANS AND ELEVATIONS

project number scale

202424002 1:250 @ A3

drawing number rev issue status

AL(0)07 - PLANNING

 $\wedge$