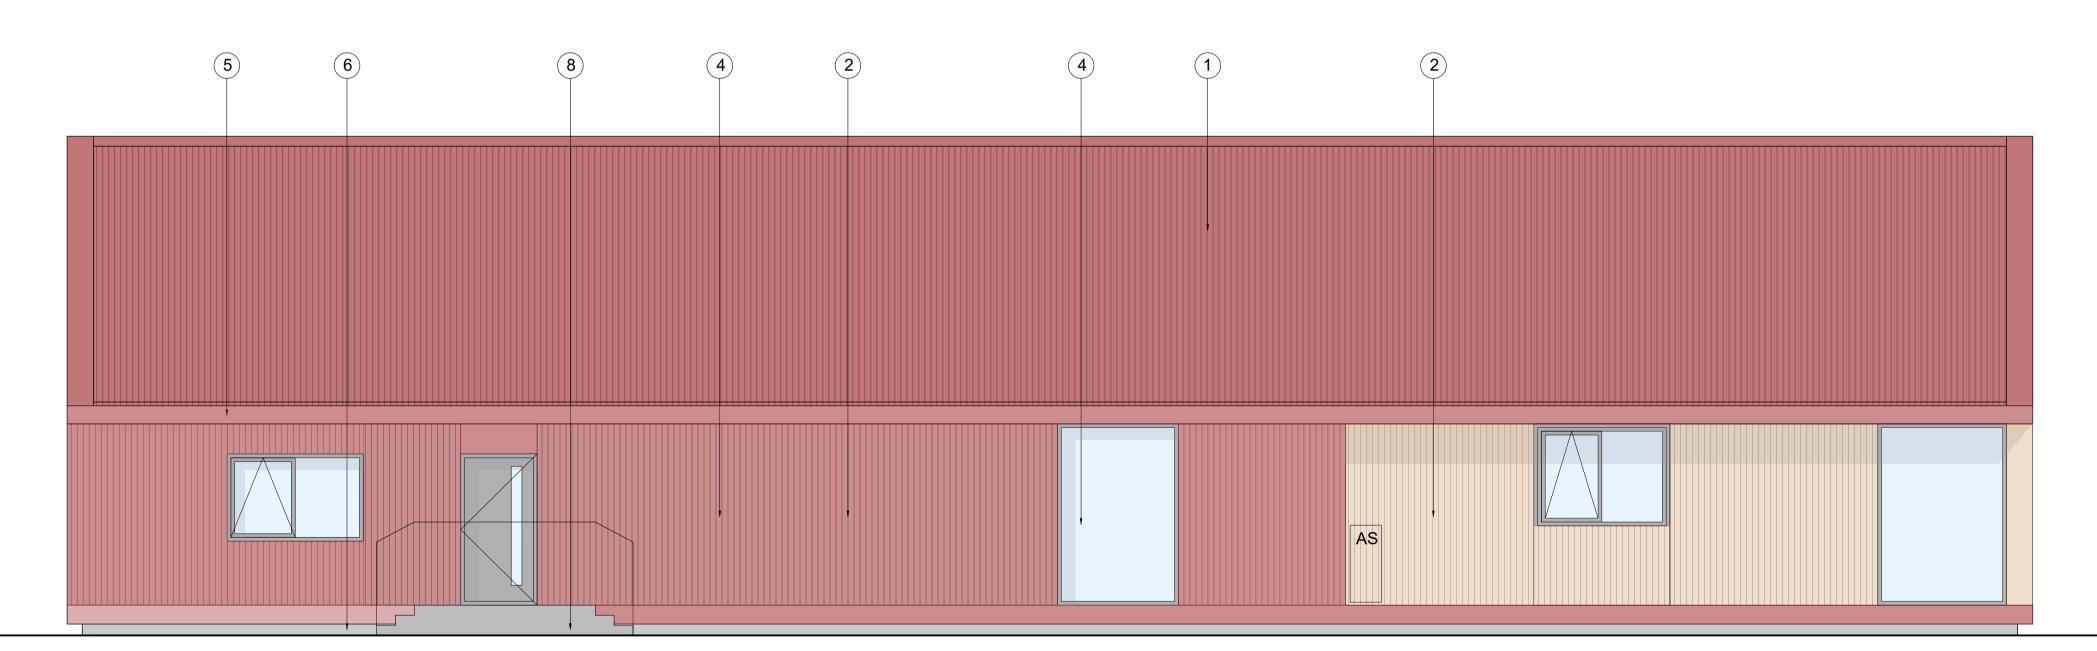

### NORTH ELEVATION

WEST ELEVATION WEST ELEVATION

#### THIS DRAWING READ IN CONJUNCTION WITH:

- 1 Metal profiled sheeting Barn red2 Timber cladding3 Local Stone4 Metal windows

- 5 Metal flashing
  6 Local stone base course
  7 Timber fins
  8 Concrete steps with galv balustrade

ARCHITECTS - MASTERPLANNERS

|                                            | Street, Doll<br>vww.gg-a.c | ar, FK14 7DQ<br>o.uk |
|--------------------------------------------|----------------------------|----------------------|
| client                                     |                            |                      |
| MODULAR WEST                               |                            |                      |
| project FACTORY EXTENSION OFFICE/WELFARE B |                            | ٧G                   |
| drawing PROPOSED OFFICE                    | & WE                       | LFARE ELEVATIONS     |
| project number                             |                            | scale                |
| 202424002                                  |                            | 1:100 @ A3           |
| drawing number                             | rev                        | issue status         |
| AL(0)05                                    | -                          | PLANNING             |