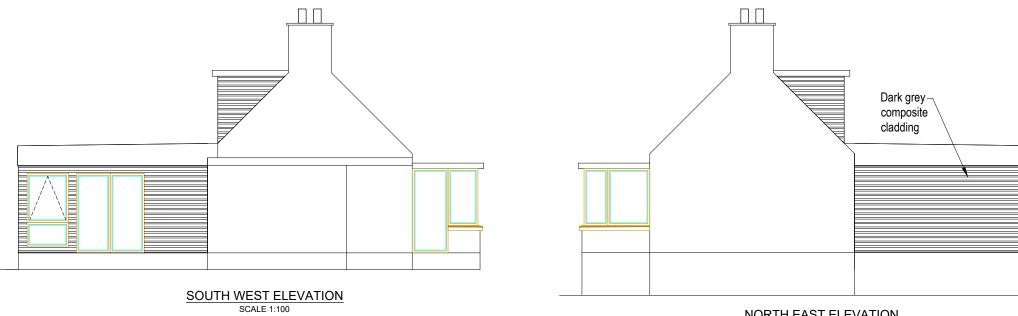

Drawing Scale: AS NOTED @ A3

PROPOSED NORTH WEST ELEVATION SCALE 1:100

NORTH EAST ELEVATION SCALE 1:100

### PROPOSED ELEVATIONS

| Drawn by: J MacLeod | Date: 16.01.2 |
|---------------------|---------------|
| Checked by:         | Date:         |
| Approved by: -      | Date: -       |
| Drawing No.         | Revision      |
| S939-B02            | 01            |