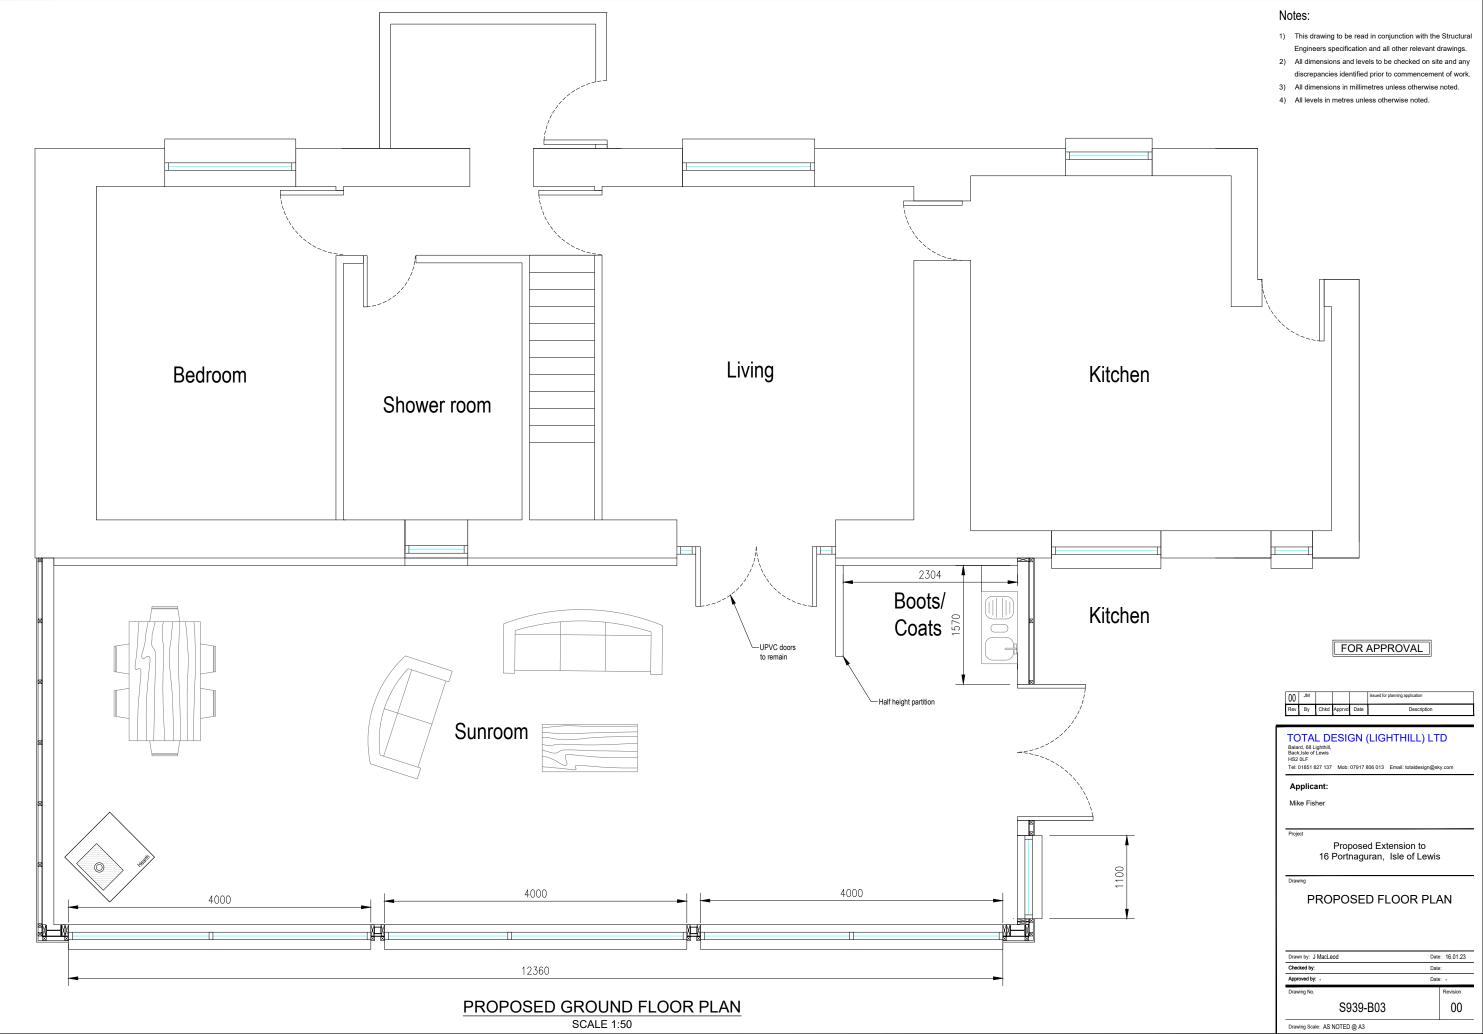

### Notes:

- 1) This drawing to be read in conjunction with the Structural Engineers specification and all other relevant drawings.
- 2) All dimensions and levels to be checked on site and any discrepancies identified prior to commencement of work.
- 3) All dimensions in millimetres unless otherwise noted.
- 4) All levels in metres unless otherwise noted.

#### Applicant:

Mike Fisher

Project

Proposed Extension to 16 Portnaguran, Isle of Lewis

Drawing

### EXISTING ELEVATIONS AND FLOOR PLAN

| Drawn by: J MacLeod | Date: 16.01.23 |  |  |
|---------------------|----------------|--|--|
| Checked by:         | Date:          |  |  |
| Approved by: -      | Date: -        |  |  |
| Drawing No.         | Revision       |  |  |
| S939-B01            | 01             |  |  |