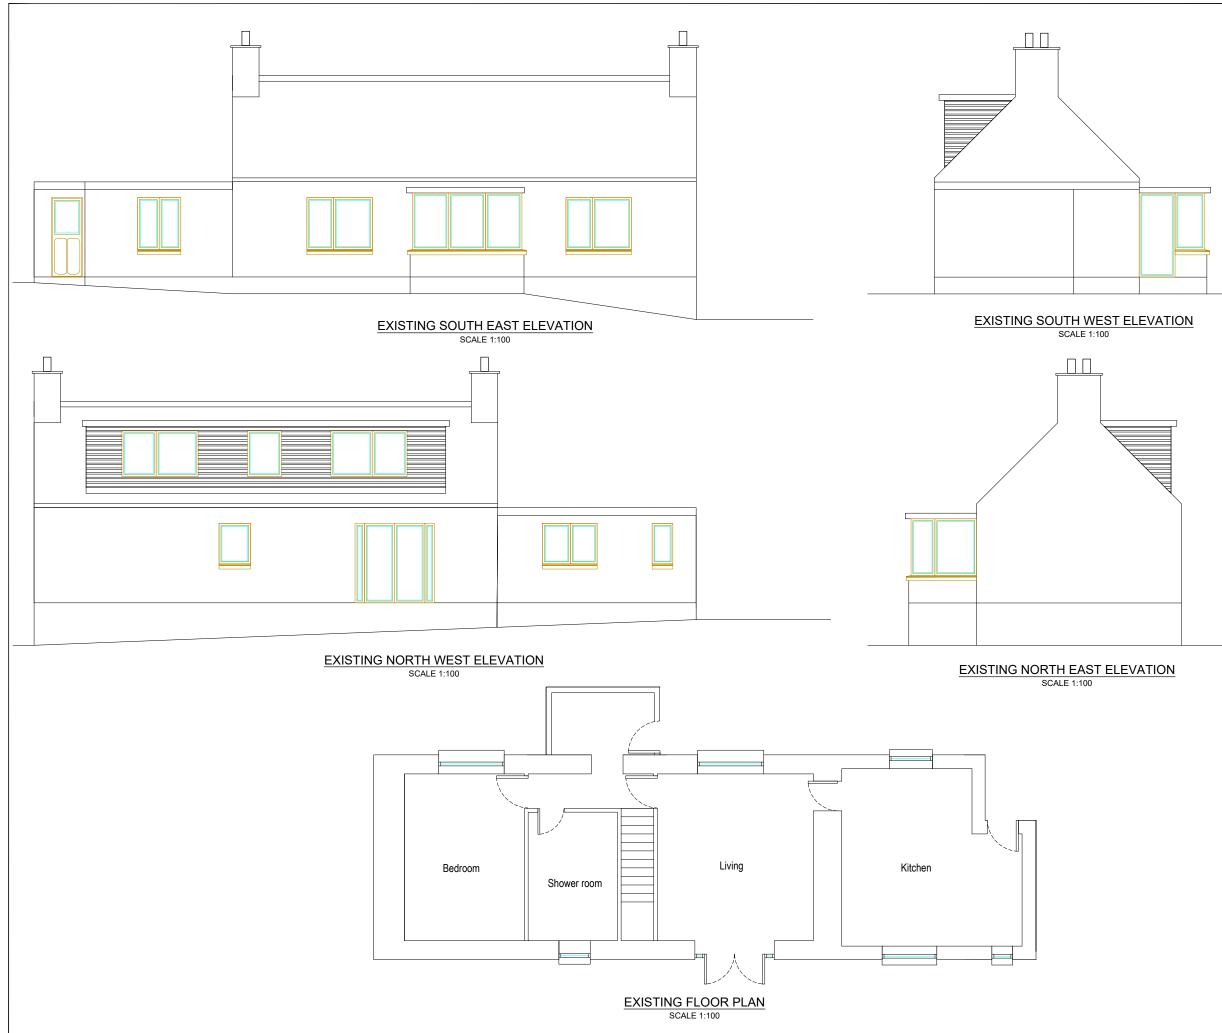

### EXISTING ELEVATIONS AND FLOOR PLAN

| Drawn by: J MacLeod | Date: 16.01.23 |  |  |
|---------------------|----------------|--|--|
| Checked by:         | Date:          |  |  |
| Approved by: -      | Date: -        |  |  |
| Drawing No.         | Revision       |  |  |
| S939-B01            | 01             |  |  |

#### Notes:

- This drawing to be read in conjunction with the Structural Engineers specification and all other relevant drawings.
- All dimensions and levels to be checked on site and any discrepancies identified prior to commencement of work.
- 3) All dimensions in millimetres unless otherwise noted.
- 4) All levels in metres unless otherwise noted.