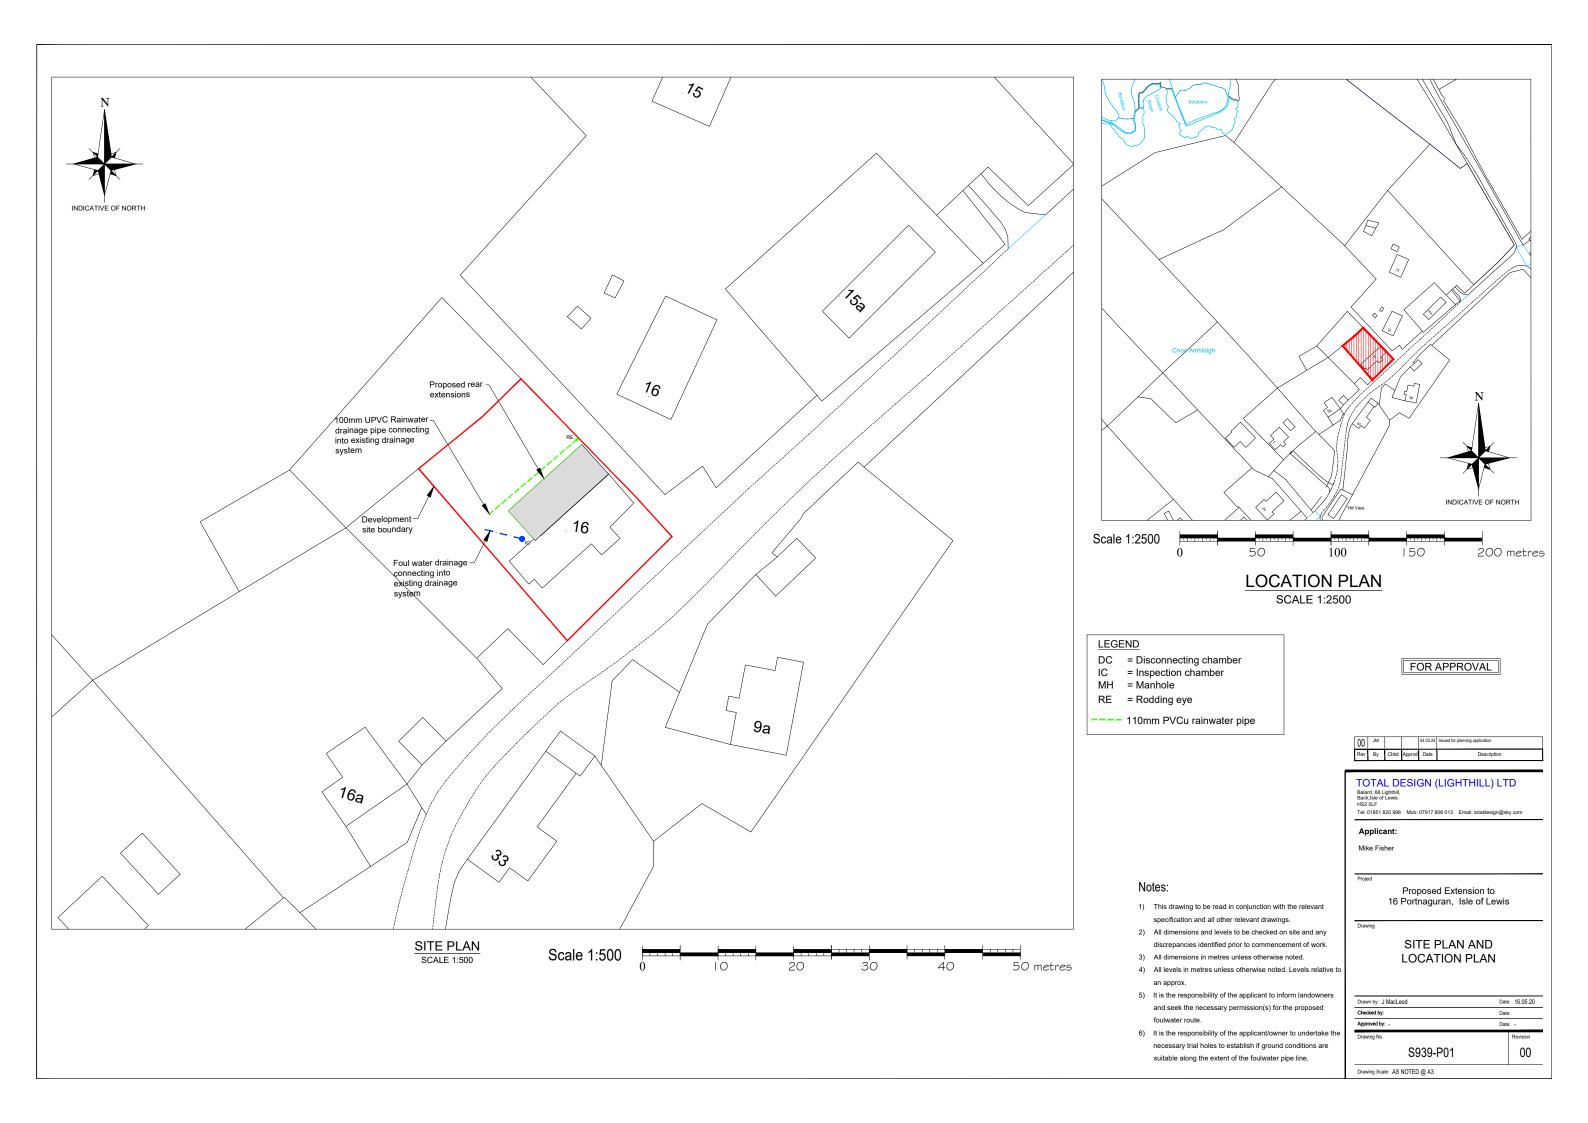

**Application Details** 

Reference Number Date registered as valid Description of Development 24/00101/PPD 12/03/2024 Erect rear extension.

Address or description of location to which the development relates

Applicant Name Applicant Address Agent name (if applicable) Agent address (if applicable) Seafield, 16 Portnaguran, Point, HS2 OHD E 155072 N 936603 Mr Mike Fisher 16 Portnaguran, Point, Isle of Lewis, HS2 OHD Total Design Per John Macleod 22 Melbost, Isle of Lewis

### Notes:

- 1) This drawing to be read in conjunction with the Structural Engineers specification and all other relevant drawings.
- 2) All dimensions and levels to be checked on site and any discrepancies identified prior to commencement of work.
- 3) All dimensions in millimetres unless otherwise noted.
- 4) All levels in metres unless otherwise noted.

## TOTAL DESIGN (LIGHTHILL) LTD

Balard, 68 Lighthill, Back,Isle of Lewis HS2 0LF Tel: 01851 827 137 Mob: 07917 806 013 Email: totaldesign@sky.com

#### Applicant:

Mike Fisher

Project

Proposed Extension to 16 Portnaguran, Isle of Lewis

Drawing