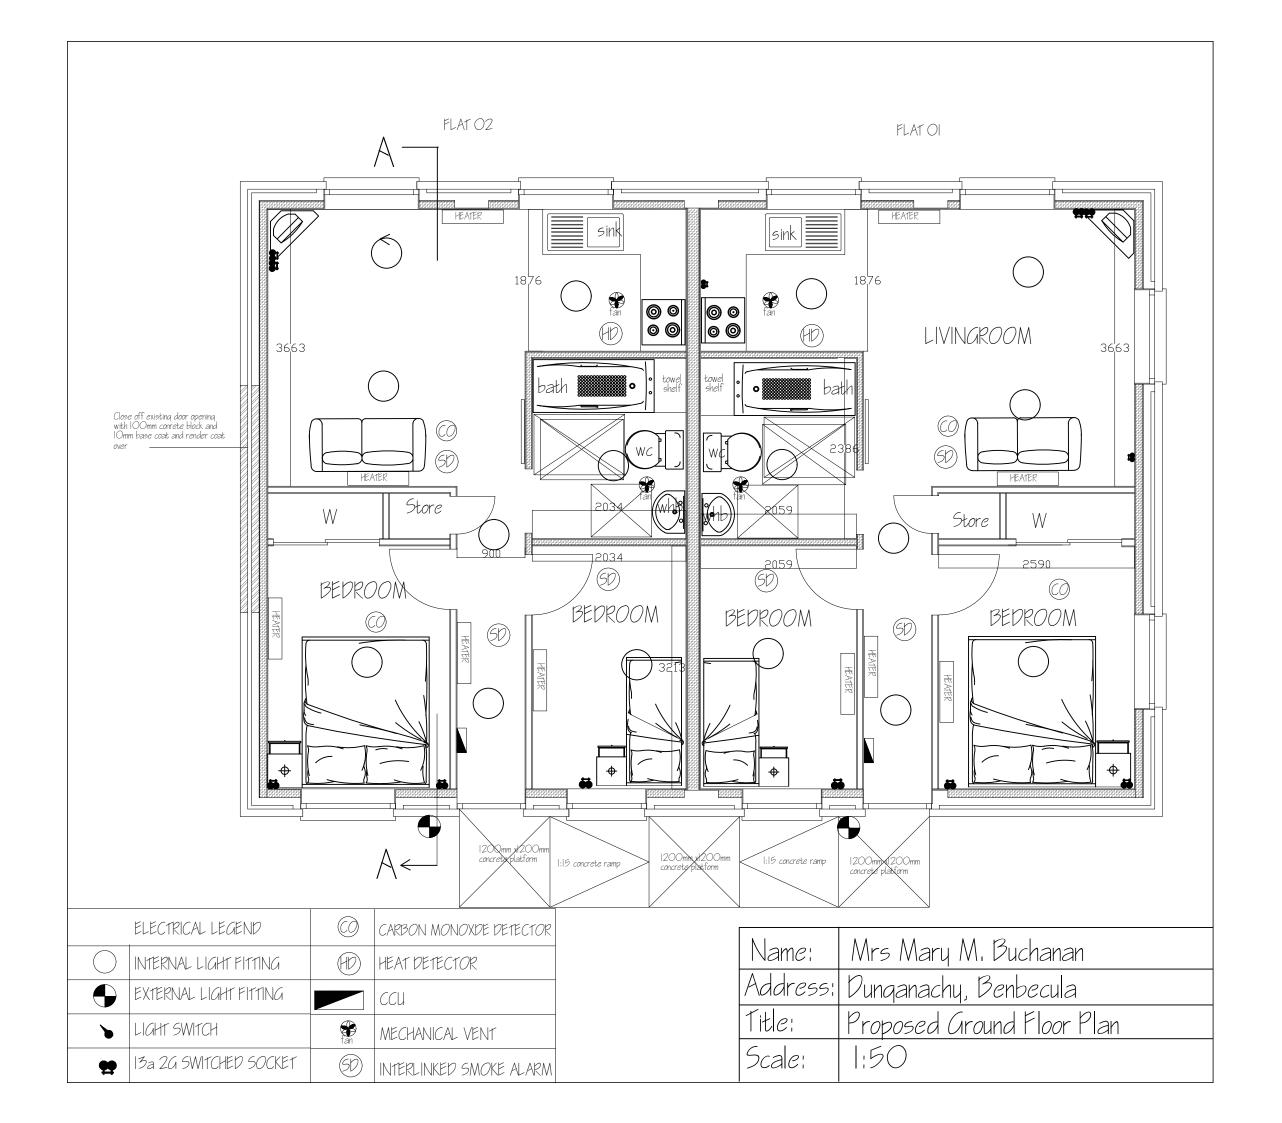

**Application Details** 

Reference Number: 24/00099/PPD

Date registered as valid: 04 March 2024

**Description of Development** 

Address or description of location to: Change of use and conversion of Agricultural Building to

form two dwellings with ancillary services &

infrastructure.

which the development relates: Shed, 13 Dunganichy, Benbecula (E:79034 N:854923)

Applicant Name: Mrs Mary Margaret Buchanan Applicant Address: 13 Dunganichy, Benbecula