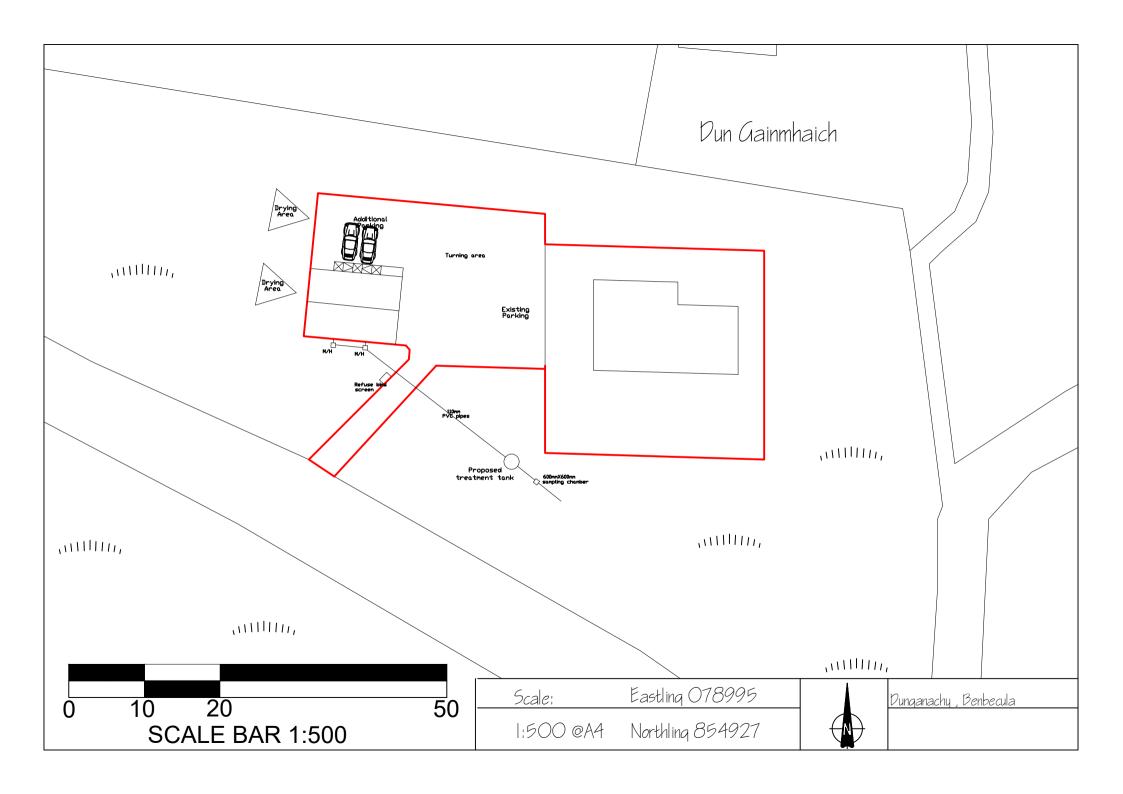

**Application Details** 

Reference Number: 24/00099/PPD

Date registered as valid: 04 March 2024

**Description of Development** 

Address or description of location to: Change of use and conversion of Agricultural Building to

form two dwellings with ancillary services &

infrastructure.

which the development relates: Shed, 13 Dunganichy, Benbecula (E:79034 N:854923)

Applicant Name: Mrs Mary Margaret Buchanan Applicant Address: 13 Dunganichy, Benbecula