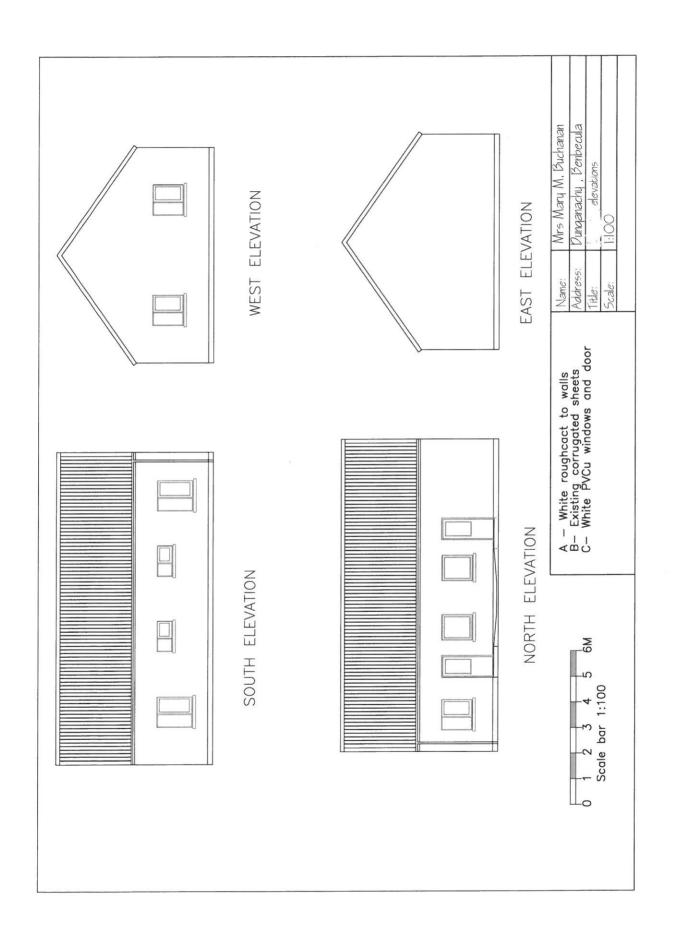

**Application Details** 

Reference Number: 24/00099/PPD

Date registered as valid: 04 March 2024

**Description of Development** 

Address or description of location to: Change of use and conversion of Agricultural Building to

form two dwellings with ancillary services &

infrastructure.

which the development relates: Shed, 13 Dunganichy, Benbecula (E:79034 N:854923)

Applicant Name: Mrs Mary Margaret Buchanan Applicant Address: 13 Dunganichy, Benbecula