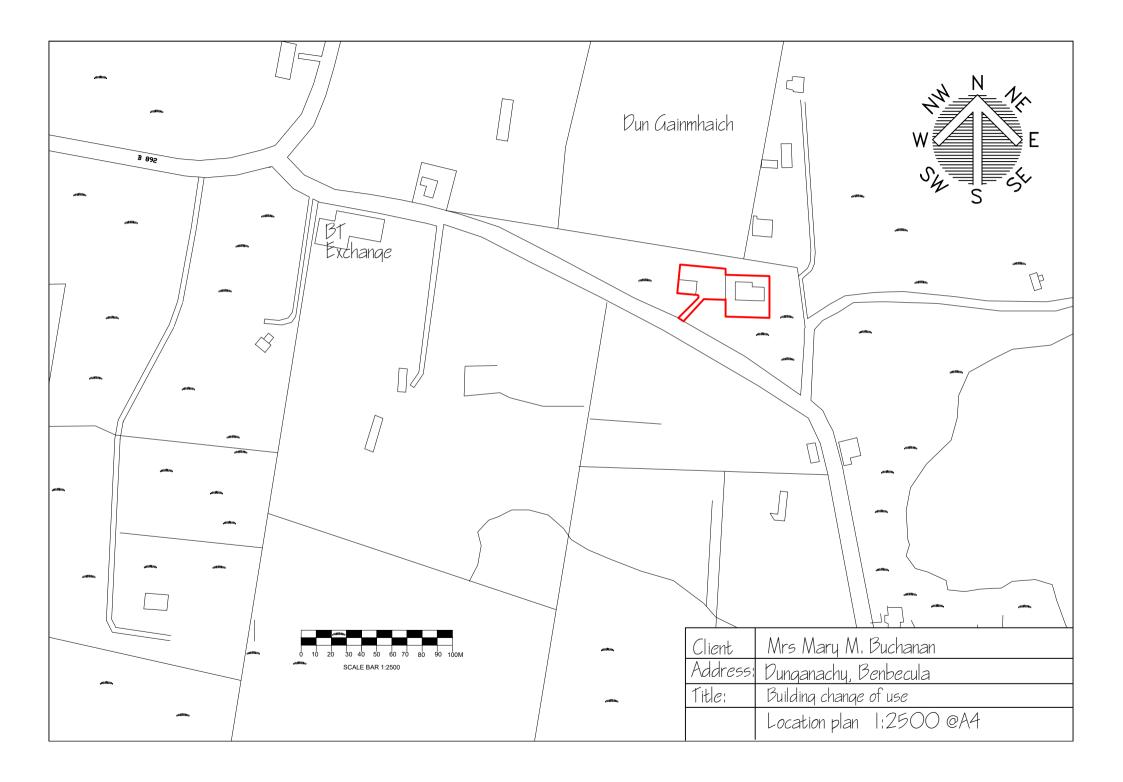

**Application Details** 

Reference Number: 24/00099/PPD

Date registered as valid: 04 March 2024

**Description of Development** 

Address or description of location to: Change of use and conversion of Agricultural Building to

form two dwellings with ancillary services &

infrastructure.

which the development relates: Shed, 13 Dunganichy, Benbecula (E:79034 N:854923)

Applicant Name: Mrs Mary Margaret Buchanan Applicant Address: 13 Dunganichy, Benbecula