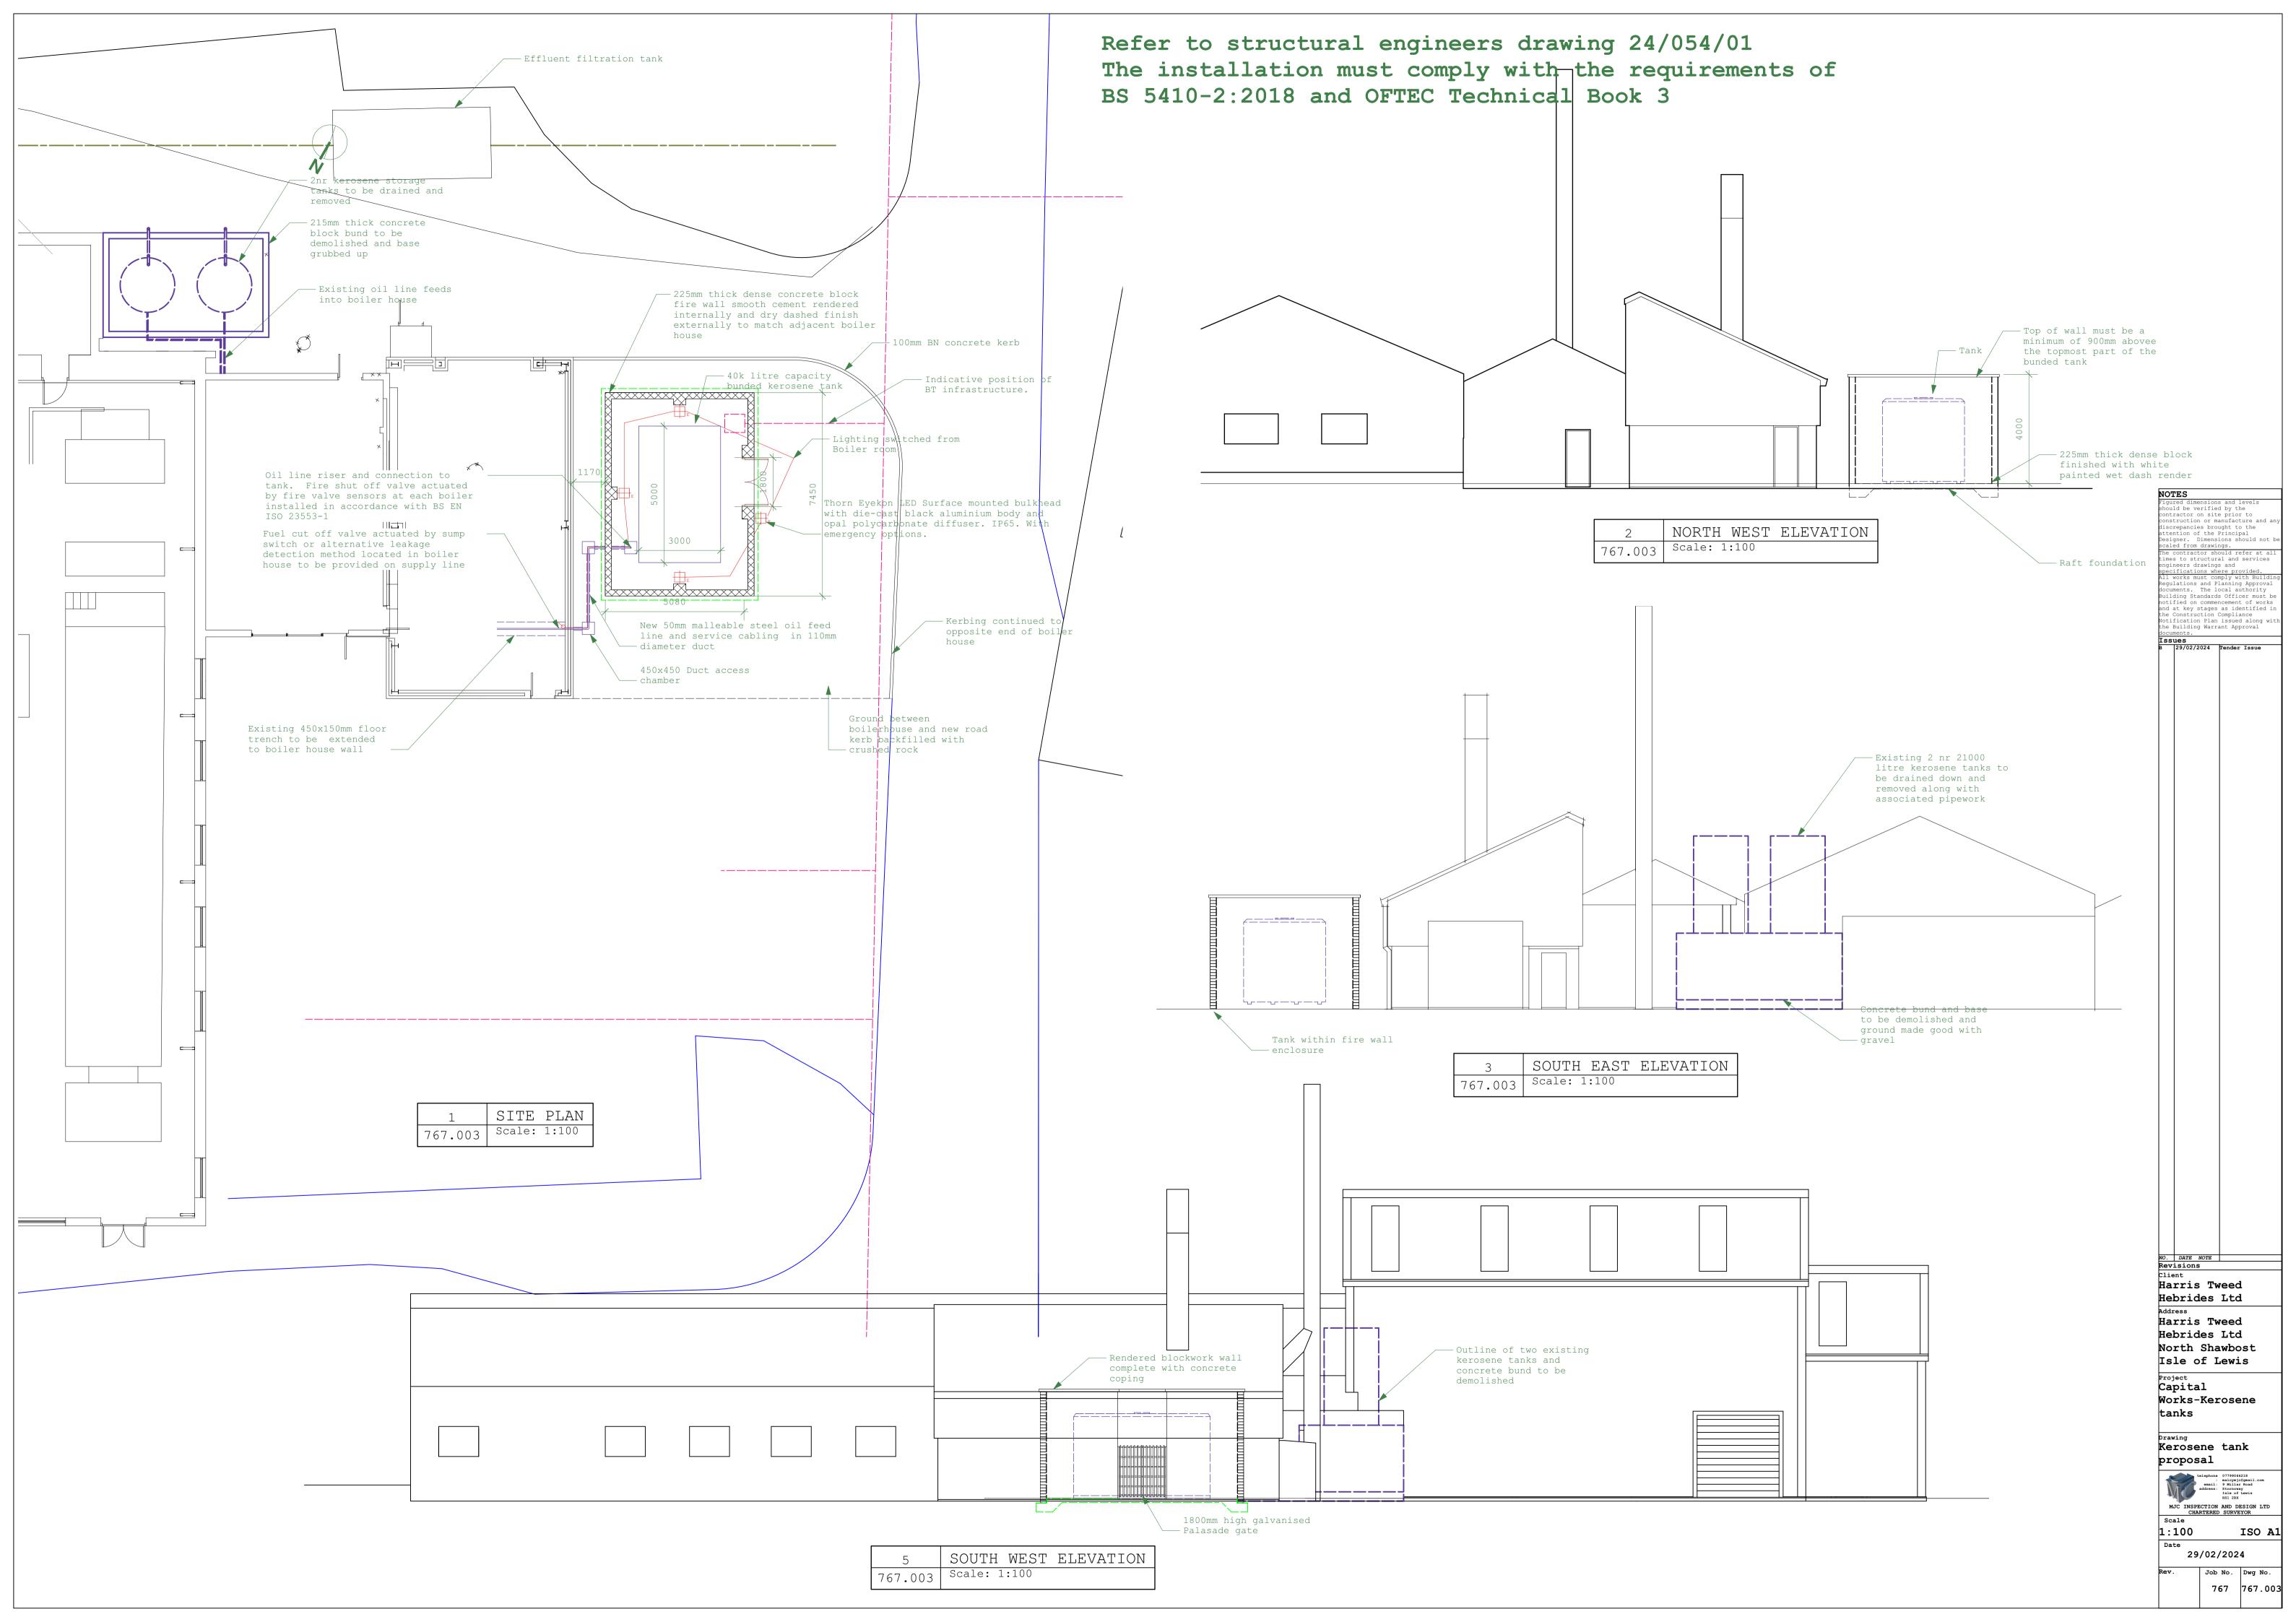

**Application Details** 

Reference Number 24/00094/PPD Date registered as valid 05/03/24

Description of Development Install 40000 litre Kerosene tank in 4-metre high

blockwork enclosure

Address or description of location to

which the development relates Shawbost Mill, North Shawbost, Isle of Lewis, HS1 9BD

E 126824 N 947684

Applicant Name Harris Tweed Hebrides Ltd

Applicant Address Shawbost Mill, North Shawbost, Isle of Lewis, HS2 9BD
Agent name (if applicable) MJC Inspection and Design Ltd Per Mr Malcolm Crate
Agent address (if applicable) 9 Millar Road, Stornoway, Isle of Lewis, HS1 2RX