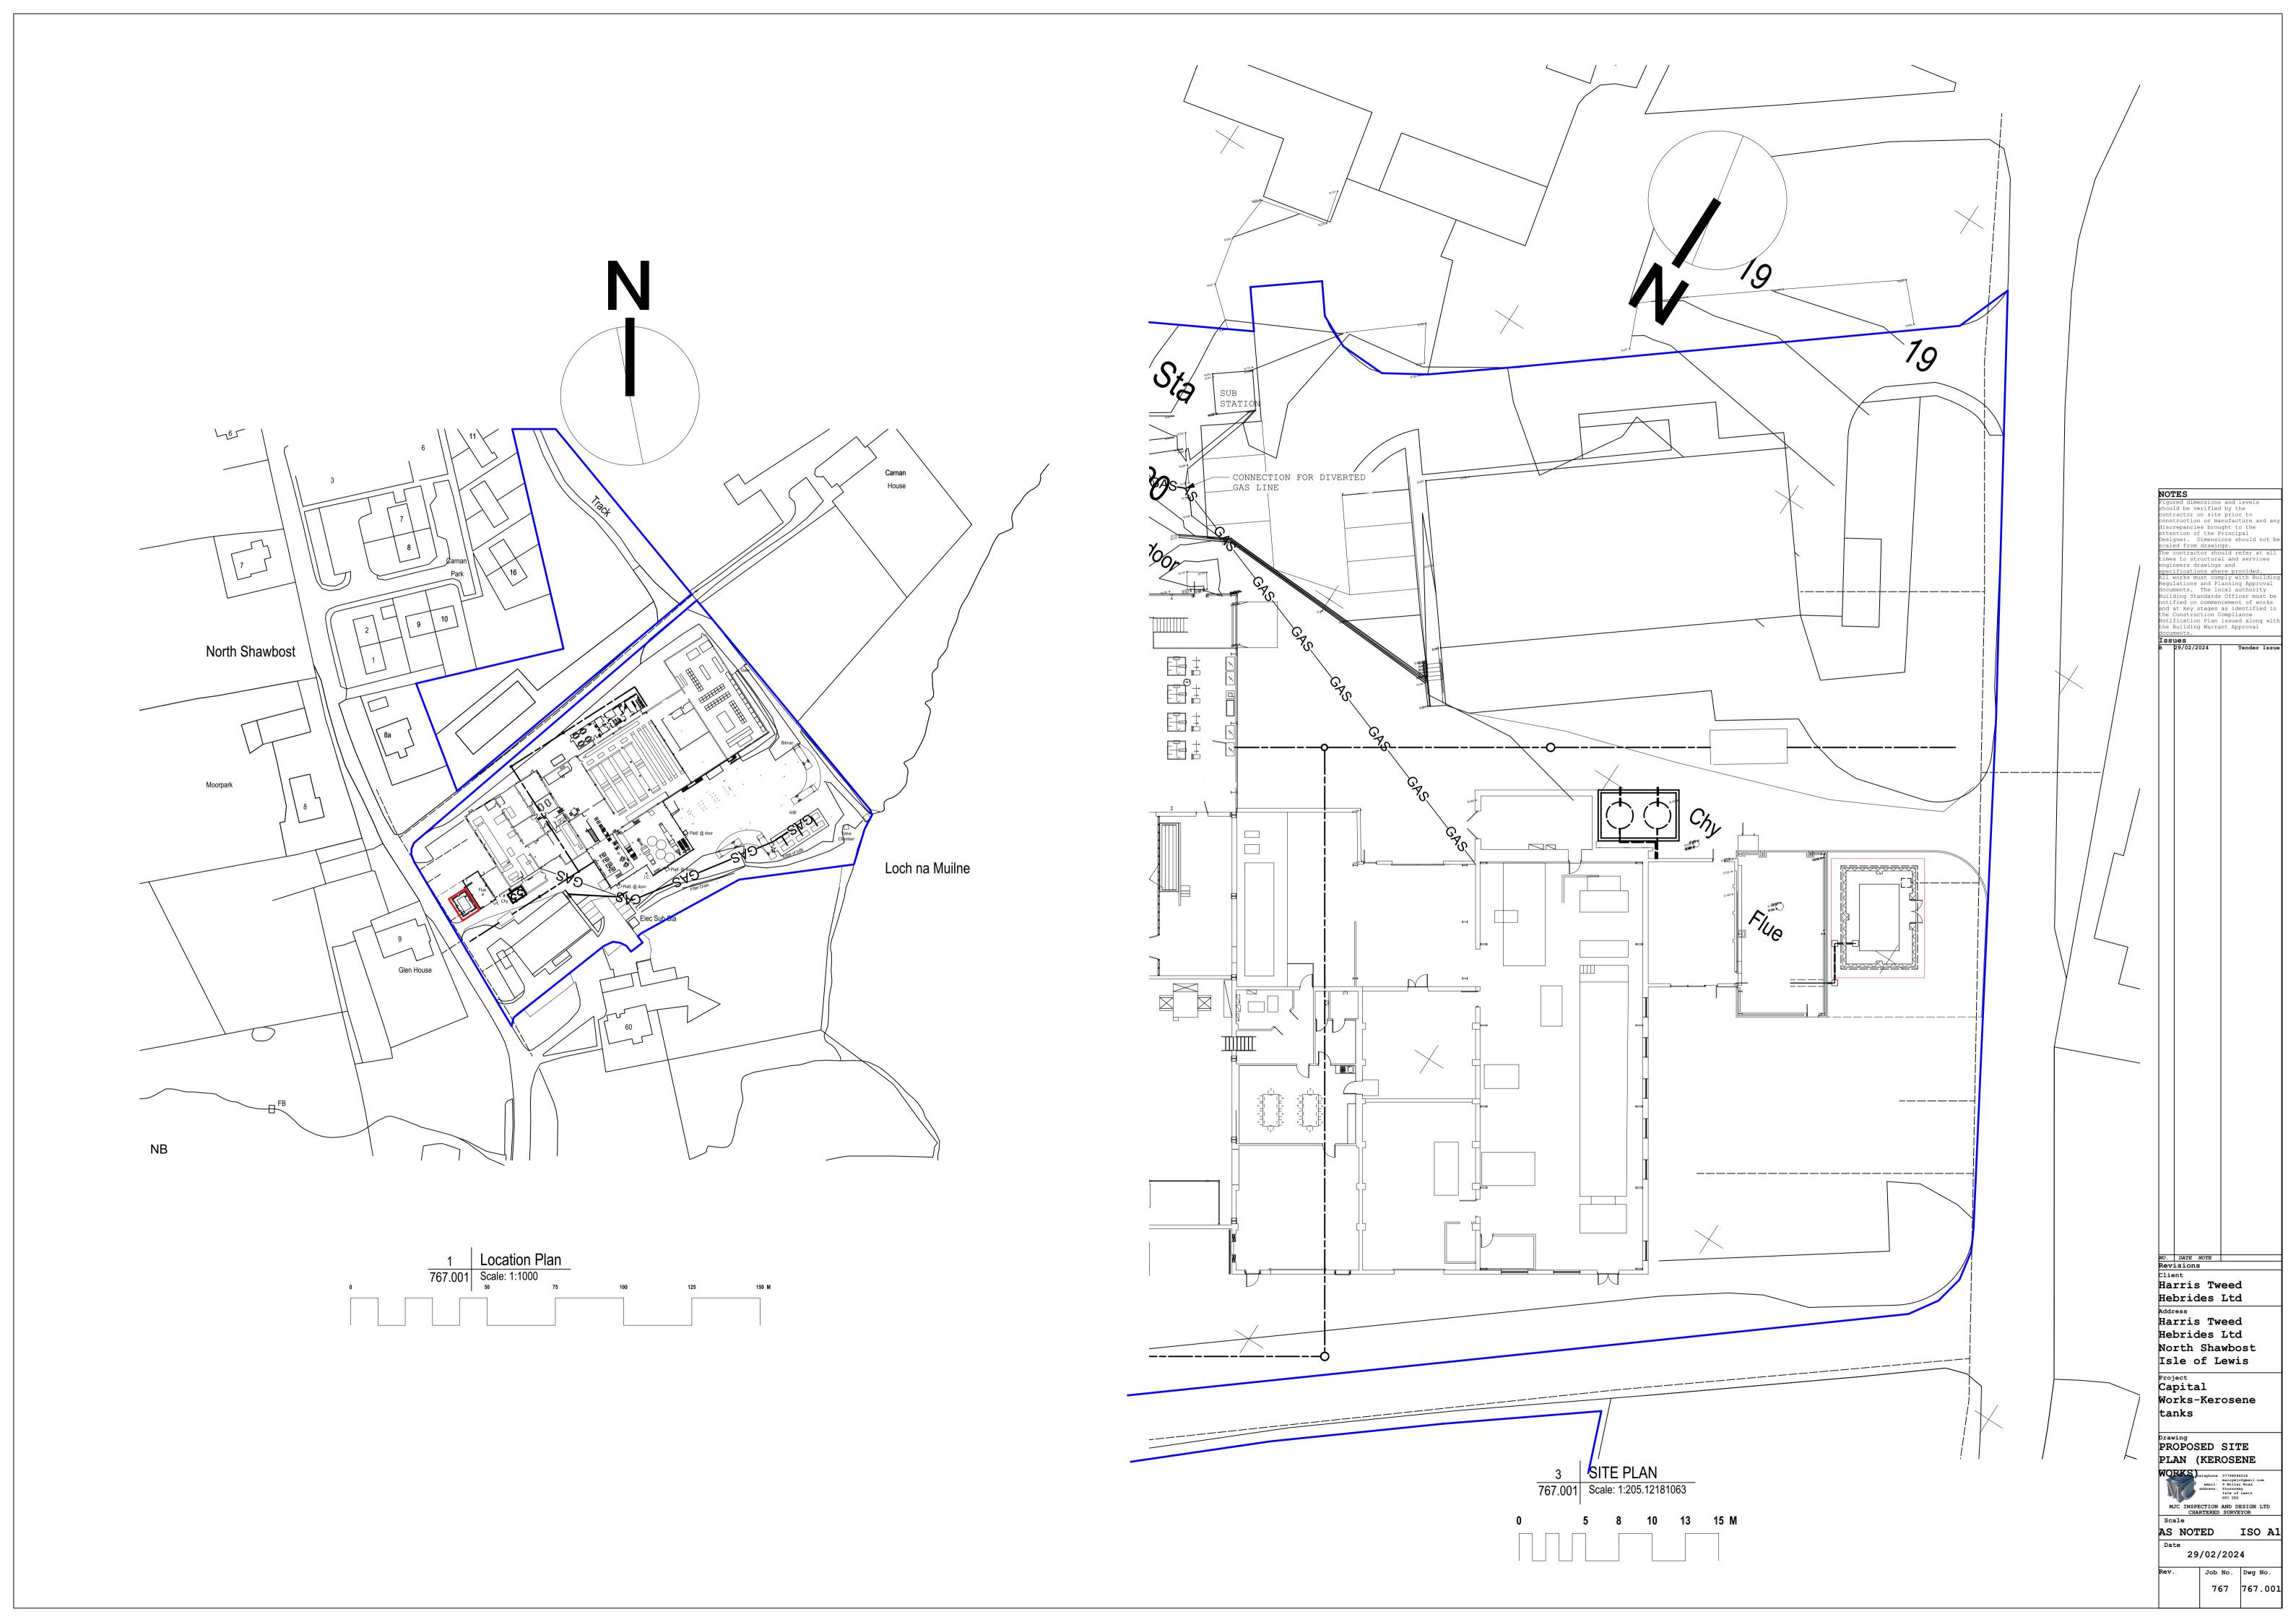

**Application Details** 

Reference Number 24/00094/PPD Date registered as valid 05/03/24

Description of Development Install 40000 litre Kerosene tank in 4-metre high

blockwork enclosure

Address or description of location to

which the development relates Shawbost Mill, North Shawbost, Isle of Lewis, HS1 9BD

E 126824 N 947684

Applicant Name Harris Tweed Hebrides Ltd

Applicant Address Shawbost Mill, North Shawbost, Isle of Lewis, HS2 9BD
Agent name (if applicable) MJC Inspection and Design Ltd Per Mr Malcolm Crate
Agent address (if applicable) 9 Millar Road, Stornoway, Isle of Lewis, HS1 2RX