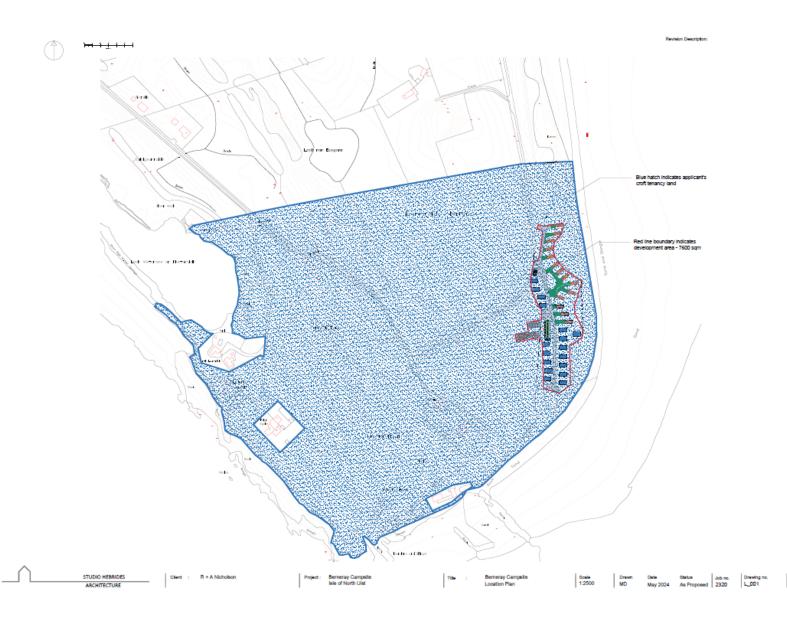

## Location plan



## Site layout plan



## **Elevations**

MATERIALS KEY
EXTERNAL WALLS: SINUSOIDAL METAL PROFILE CLADDING IN BLACK, HORIZONTAL WEATHERED LARCH CLADDING, NATURAL
STONE BENCH
WINDOWS AND DOORS: ANTHRACITE GREY UPVC WINDOWS AND DOORS
ROOF: GRASS ROOF FINISH USING LOCALLY SOURCED TURF
EXTERNAL SEATING: NATURAL WEATHERED LARCH DECKING WITH EDGE WALLING TO MATCH Revision Description: EAST ELEVATION 1:100 NORTH ELEVATION 1:100 SOUTH ELEVATION 1:100 WEST ELEVATION 1:100 10m STUDIO HEBRIDES Drawing no. L\_400 Status Job no. Ask Al Assistant Short on time? Ask for a quick summary May 2024 2320 ARCHITECTURE

## **Ground floor plan**