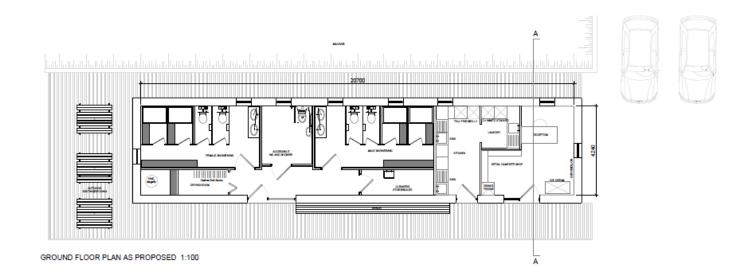

## Location plan



## Site layout plan



## **Elevations**

MATERIALS KEY
EXTERNAL WALLS: SINUSOIDAL METAL PROFILE CLADDING IN BLACK, HORIZONTAL WEATHERED LARCH CLADDING, NATURAL
STONE BENCH
WINDOWS AND DOORS: ANTHRACITE GREY UPVC WINDOWS AND DOORS
ROOF: GRASS ROOF FINISH USING LOCALLY SOURCED TURF
EXTERNAL SEATING: NATURAL WEATHERED LARCH DECKING WITH EDGE WALLING TO MATCH Revision Description: EAST ELEVATION 1:100 NORTH ELEVATION 1:100 SOUTH ELEVATION 1:100 WEST ELEVATION 1:100 10m STUDIO HEBRIDES Drawing no. L\_400 Status Job no. Ask Al Assistant Short on time? Ask for a quick summary May 2024 2320 ARCHITECTURE

## **Ground floor plan**