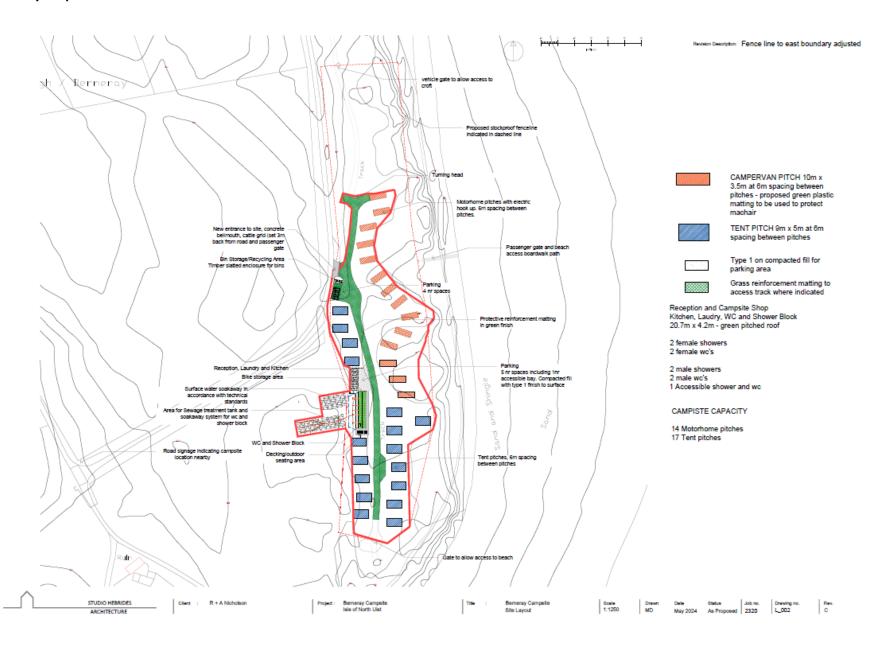

## Location plan



## Site layout plan



## **Elevations**

MATERIALS KEY
EXTERNAL WALLS: SINUSOIDAL METAL PROFILE CLADDING IN BLACK, HORIZONTAL WEATHERED LARCH CLADDING, NATURAL
STONE BENCH
WINDOWS AND DOORS: ANTHRACITE GREY UPVC WINDOWS AND DOORS
ROOF: GRASS ROOF FINISH USING LOCALLY SOURCED TURF
EXTERNAL SEATING: NATURAL WEATHERED LARCH DECKING WITH EDGE WALLING TO MATCH Revision Description: EAST ELEVATION 1:100 NORTH ELEVATION 1:100 SOUTH ELEVATION 1:100 WEST ELEVATION 1:100 10m STUDIO HEBRIDES Drawing no. L\_400 Status Job no. Ask Al Assistant Short on time? Ask for a quick summary May 2024 2320 ARCHITECTURE

## **Ground floor plan**