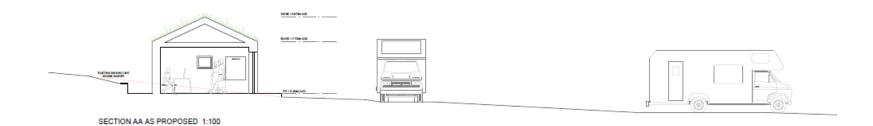

## **Elevations**

MATERIALS KEY
EXTERNAL WALLS: SINUSOIDAL METAL PROFILE CLADDING IN BLACK, HORIZONTAL WEATHERED LARCH CLADDING, NATURAL
STONE BENCH
WINDOWS AND DOORS: ANTHRACITE GREY UPVC WINDOWS AND DOORS
ROOF: GRASS ROOF FINISH USING LOCALLY SOURCED TURF
EXTERNAL SEATING: NATURAL WEATHERED LARCH DECKING WITH EDGE WALLING TO MATCH Revision Description: EAST ELEVATION 1:100 NORTH ELEVATION 1:100 SOUTH ELEVATION 1:100 WEST ELEVATION 1:100 10m STUDIO HEBRIDES Drawing no. L\_400 Status Job no. Ask Al Assistant Short on time? Ask for a quick summary May 2024 2320 ARCHITECTURE