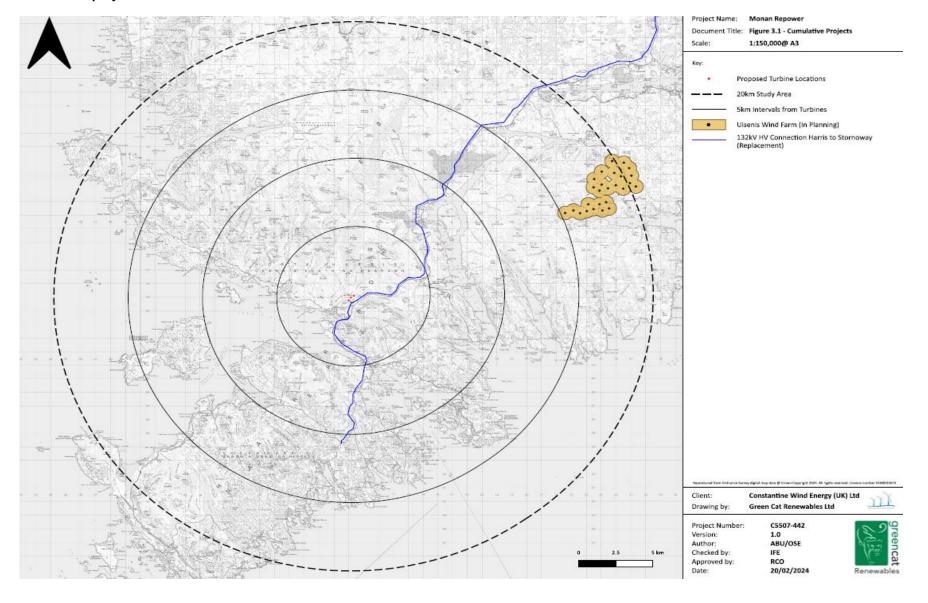

# **Study Area, Cumulative Projects and Visualisations**



# **Cumulative projects**



# Viewpoint 01: A859 at Loch a Mhorghain



# Existing from Viewpoint 01: A859 at Loch a Mhorghain



# Proposed from Viewpoint 01: A859 at Loch a Mhorghain



Viewpoint 02: A859 overlooking Ceann an Ora



# Existing from Viewpoint 02: A859 overlooking Ceann an Ora



# Proposed from Viewpoint 02: A859 overlooking Ceann an Ora



Figure: 6.10c Viewpoint 02: A859 Overlooking Ceann an Ora

Viewpoint 03: A859 at Loch na Ciste



# Existing Viewpoint 03: A859 from Loch na Ciste



# Proposed Viewpoint 03: A859 from Loch na Ciste



Figure: 6.11c Viewpoint 03: A859 at Loch na Ciste

**Viewpoint 04: B887 from Tolmachan** 



# **Existing Viewpoint 04: B887 from Tolmachan**



# **Proposed Viewpoint 04: B887 from Tolmachan**



Viewpoint 04: B887 at Tolmachan

### **Proposed Viewpoint 05: Tara