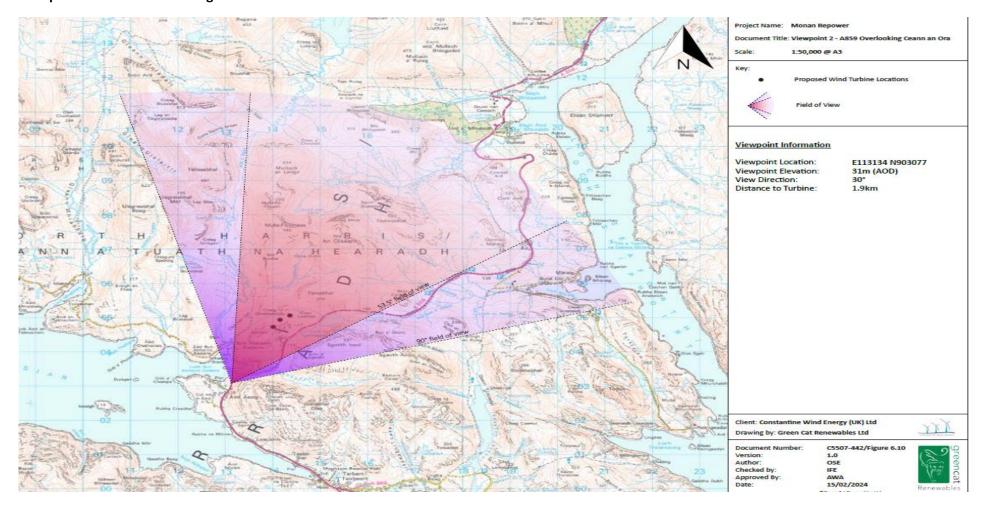

# Existing from Viewpoint 02: A859 overlooking Ceann an Ora

# Proposed from Viewpoint 02: A859 overlooking Ceann an Ora

Figure: 6.10c Viewpoint 02: A859 Overlooking Ceann an Ora

Viewpoint 03: A859 at Loch na Ciste