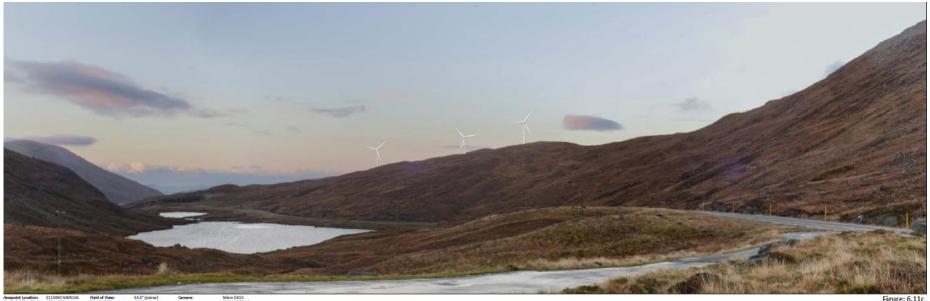

# Proposed Viewpoint 03: A859 from Loch na Ciste

Figure: 6.11c Viewpoint 03: A859 at Loch na Ciste

**Viewpoint 04: B887 from Tolmachan** 