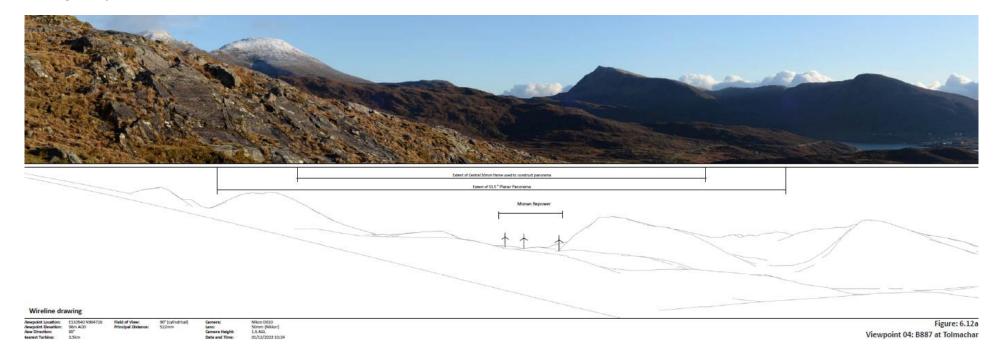

# **Existing Viewpoint 04: B887 from Tolmachan**

# **Proposed Viewpoint 04: B887 from Tolmachan**

Viewpoint 04: B887 at Tolmachan