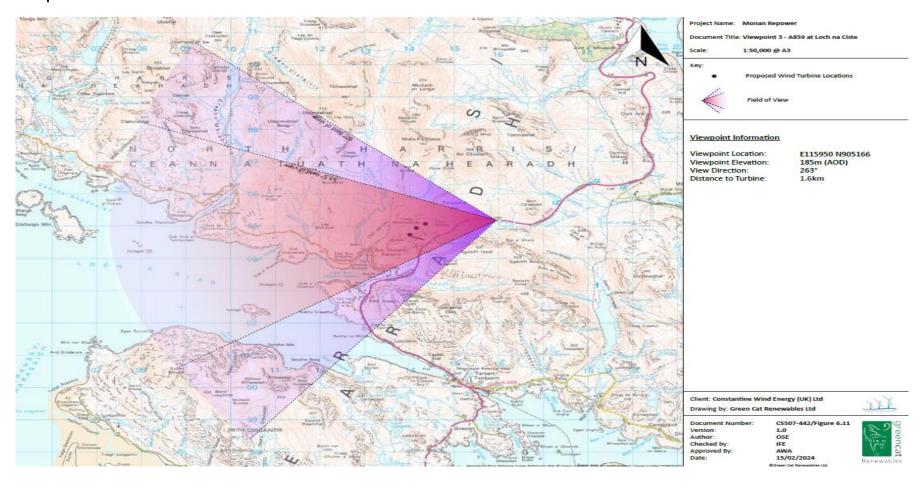

# **Study Area, Cumulative Projects and Visualisations**



# **Cumulative projects**



# Viewpoint 01: A859 at Loch a Mhorghain



# Existing from Viewpoint 01: A859 at Loch a Mhorghain



# Proposed from Viewpoint 01: A859 at Loch a Mhorghain



Viewpoint 02: A859 overlooking Ceann an Ora



# Existing from Viewpoint 02: A859 overlooking Ceann an Ora



# Proposed from Viewpoint 02: A859 overlooking Ceann an Ora



Figure: 6.10c Viewpoint 02: A859 Overlooking Ceann an Ora

Viewpoint 03: A859 at Loch na Ciste



# Existing Viewpoint 03: A859 from Loch na Ciste



# Proposed Viewpoint 03: A859 from Loch na Ciste



Figure: 6.11c Viewpoint 03: A859 at Loch na Ciste

**Viewpoint 04: B887 from Tolmachan** 



# **Existing Viewpoint 04: B887 from Tolmachan**



# **Proposed Viewpoint 04: B887 from Tolmachan**



Viewpoint 04: B887 at Tolmachan

### **Proposed Viewpoint 05: Taransay**



# **Proposed Viewpoint 05: from Taransay**



View flat at a comfortable arm's length

 ewpoint Location:
 £104278 N900561
 Fleid of View:
 51.5" (planar)

 ewpoint Elevation:
 200 AOO
 Principal Distance:
 \$12.5mm

 wo Direction:
 67
 Paper state:
 841 x 297mm

 sarest Turbine:
 10.6km
 Printed Image state:
 820 x 260mm

Figure: 6.13a Viewpoint 05: Taransay

### Viewpoint 06 - Beinn Mhor



# Proposed Viewpoint 06 –