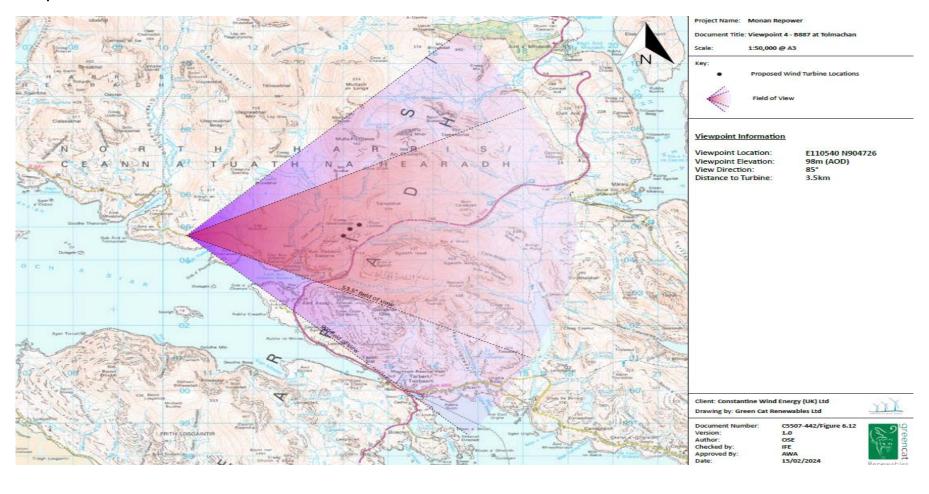

# **Study Area, Cumulative Projects and Visualisations**



# **Cumulative projects**



# Viewpoint 01: A859 at Loch a Mhorghain



# Existing from Viewpoint 01: A859 at Loch a Mhorghain



# Proposed from Viewpoint 01: A859 at Loch a Mhorghain



Viewpoint 02: A859 overlooking Ceann an Ora



# Existing from Viewpoint 02: A859 overlooking Ceann an Ora



# Proposed from Viewpoint 02: A859 overlooking Ceann an Ora



Figure: 6.10c Viewpoint 02: A859 Overlooking Ceann an Ora

Viewpoint 03: A859 at Loch na Ciste



# Existing Viewpoint 03: A859 from Loch na Ciste



# Proposed Viewpoint 03: A859 from Loch na Ciste



Figure: 6.11c Viewpoint 03: A859 at Loch na Ciste

**Viewpoint 04: B887 from Tolmachan** 



# **Existing Viewpoint 04: B887 from Tolmachan**



# **Proposed Viewpoint 04: B887 from Tolmachan**



Viewpoint 04: B887 at Tolmachan

### **Proposed Viewpoint 05: Taransay**



# **Proposed Viewpoint 05: from Taransay**



View flat at a comfortable arm's length

 ewpoint Location:
 £104278 N900561
 Fleid of View:
 51.5" (planar)

 ewpoint Elevation:
 200 AOO
 Principal Distance:
 \$12.5mm

 wo Direction:
 67
 Paper state:
 841 x 297mm

 sarest Turbine:
 10.6km
 Printed Image state:
 820 x 260mm

Figure: 6.13a Viewpoint 05: Taransay

### Viewpoint 06 - Beinn Mhor



# Proposed Viewpoint 06 – from Beinn Mhor



 Wewpoint Location:
 £125170 N909463
 Field of View:
 53.5" (planer)

 Wewpoint Elevation:
 \$50m A00
 Principal Distance:
 812.5mm

 New Direction:
 247"
 Paper size:
 841 x 29