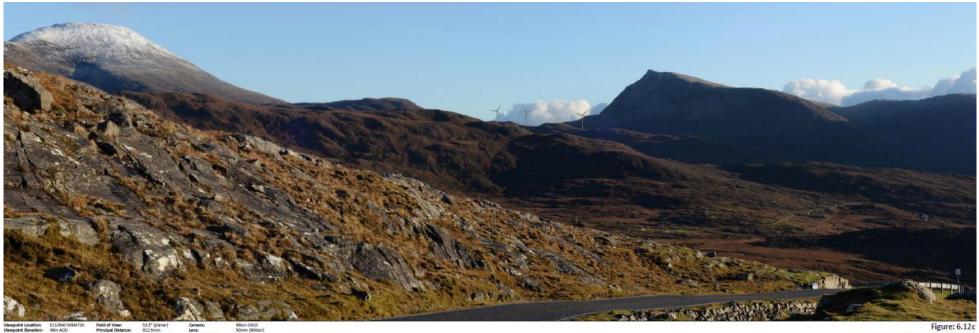

# **Existing Viewpoint 04: B887 from Tolmachan**

# **Proposed Viewpoint 04: B887 from Tolmachan**

Viewpoint 04: B887 at Tolmachan