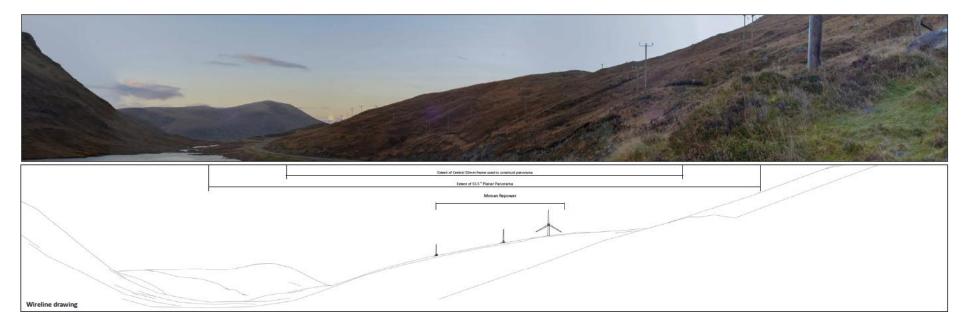

# Existing from Viewpoint 01: A859 at Loch a Mhorghain

# Proposed from Viewpoint 01: A859 at Loch a Mhorghain

Viewpoint 02: A859 overlooking Ceann an Ora