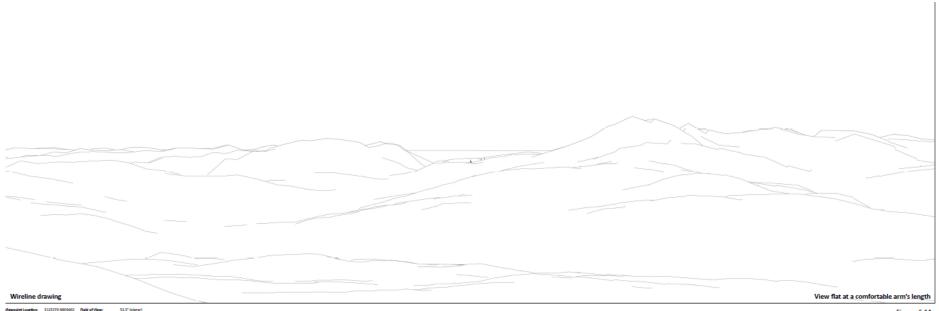

### **Proposed Viewpoint 05: Taransay**

# **Proposed Viewpoint 05: from Taransay**

View flat at a comfortable arm's length

 ewpoint Location:
 £104278 N900561
 Fleid of View:
 51.5" (planar)

 ewpoint Elevation:
 200 AOO
 Principal Distance:
 \$12.5mm

 wo Direction:
 67
 Paper state:
 841 x 297mm

 sarest Turbine:
 10.6km
 Printed Image state:
 820 x 260mm

Figure: 6.13a Viewpoint 05: Taransay