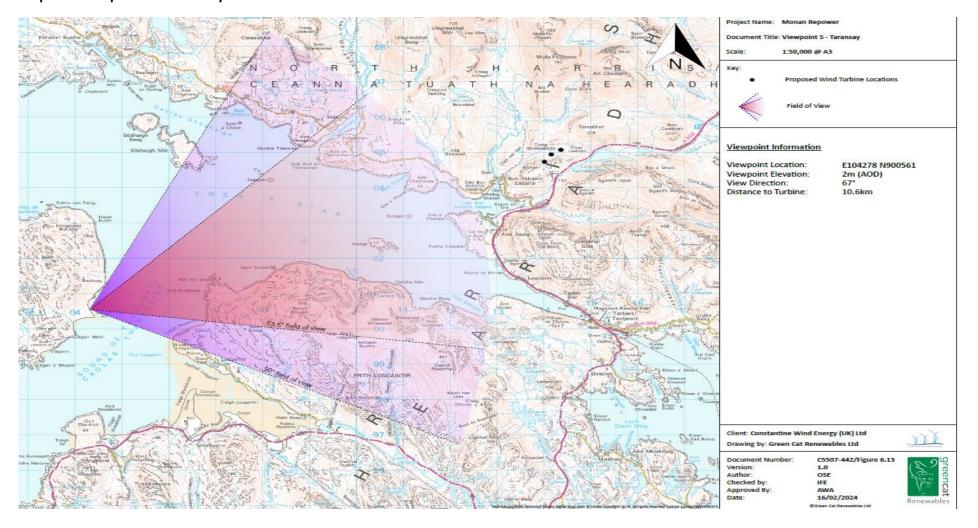

### **Proposed Viewpoint 05: Taransay**

# **Proposed Viewpoint 05: from Taransay**

View flat at a comfortable arm's length

 ewpoint Location:
 £104278 N900561
 Fleid of View:
 51.5" (planar)

 ewpoint Elevation:
 200 AOO
 Principal Distance:
 \$12.5mm

 wo Direction:
 67
 Paper state:
 841 x 297mm

 sarest Turbine:
 10.6km
 Printed Image state:
 820 x 260mm

Figure: 6.13a Viewpoint 05: Taransay