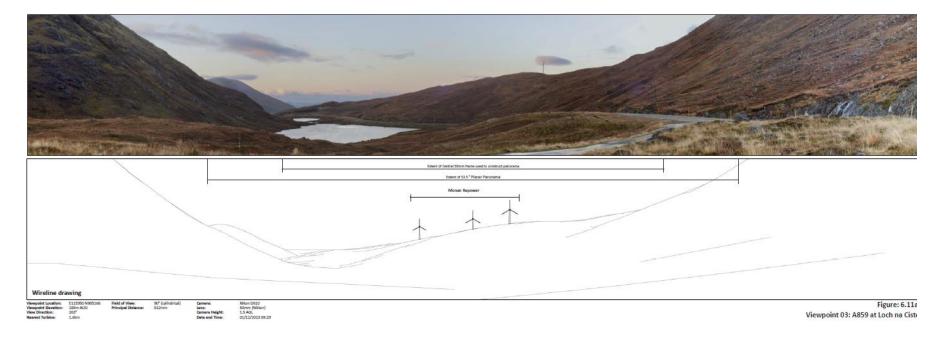

# Existing Viewpoint 03: A859 from Loch na Ciste

# Proposed Viewpoint 03: A859 from Loch na Ciste

Figure: 6.11c Viewpoint 03: A859 at Loch na Ciste

**Viewpoint 04: B887 from Tolmachan** 