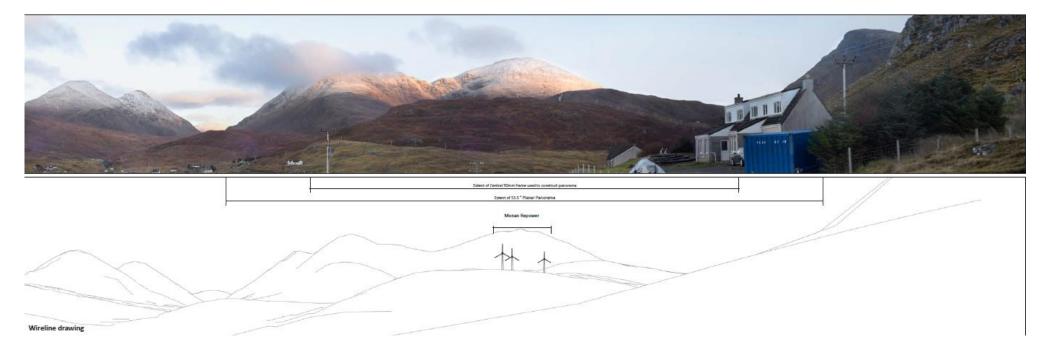

# Existing from Viewpoint 02: A859 overlooking Ceann an Ora

# Proposed from Viewpoint 02: A859 overlooking Ceann an Ora

Figure: 6.10c Viewpoint 02: A859 Overlooking Ceann an Ora

Viewpoint 03: A859 at Loch na Ciste