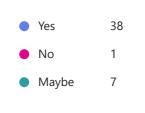

1. Do you feel safe in your community?

2. Do you feel safe in your school?

3. Which of the below would you say is anti-social behaviour- tick all that apply

4. Have you experienced anti-social behaviour and if so what happened