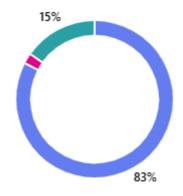

1. Do you feel safe in your community?

2. Do you feel safe in your school?

3. Which of the below would you say is anti-social behaviour- tick all that apply

4. Have you experienced anti-social behaviour and if so what happened