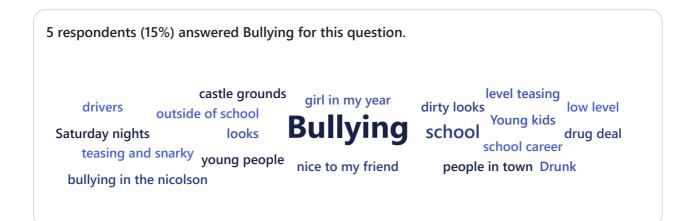

1. Do you feel safe in your community?

2. Do you feel safe in your school?

3. Which of the below would you say is anti-social behaviour- tick all that apply

4. Have you experienced anti-social behaviour and if so what happened