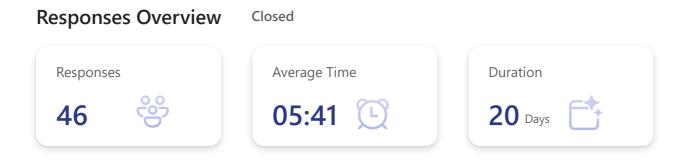

1. Do you feel safe in your community?

2. Do you feel safe in your school?

3. Which of the below would you say is anti-social behaviour- tick all that apply

4. Have you experienced anti-social behaviour and if so what happened