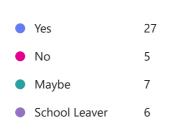

6. Is there anything you as a young person think that adults need to be more aware of?