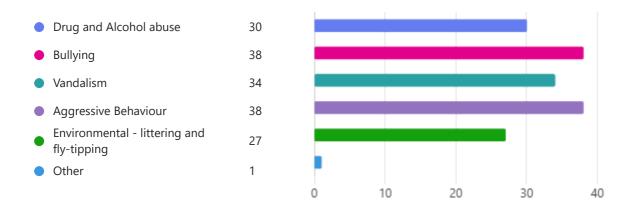

1. Do you feel safe in your community?

2. Do you feel safe in your school?

3. Which of the below would you say is anti-social behaviour- tick all that apply

4. Have you experienced anti-social behaviour and if so what happened