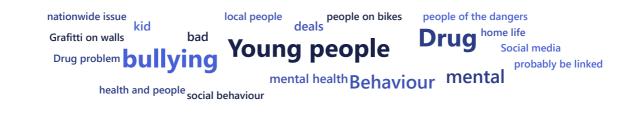

5. What do you think could be done to prevent anti-social behaviour in your community/ school?

|                                                 | Latest Responses                                                    |
|-------------------------------------------------|---------------------------------------------------------------------|
| 46<br>Responses                                 | "More activity's for young people such as clubs or groups"          |
|                                                 | "More support with pupils in highschool"                            |
|                                                 | "teaching compassion from a yound age"                              |
|                                                 | •••                                                                 |
| 4 respondents (9%) answered you                 | ng people for this question.                                        |
| Saturday that can keep kids                     |                                                                     |
| alcohol issues                                  | social behaviour teachers around the corridors local kids           |
| access to activities people or young activities | young people help community                                         |
|                                                 | consequences anti kids mental people in school people such as clubs |
|                                                 |                                                                     |