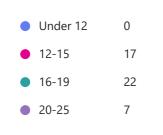

people for this question.                                        |
| Saturday that can keep kids                     |                                                                     |
| alcohol issues                                  | social behaviour teachers around the corridors local kids           |
| access to activities people or young activities | young people help community                                         |
|                                                 | consequences anti kids mental people in school people such as clubs |
|                                                 |                                                                     |

6. Is there anything you as a young person think that adults need to be more aware of?





## 7. What is your age group





## 8. Where do you live