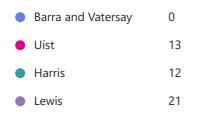

|
| Saturday that can keep kids                     |                                                                     |
| alcohol issues                                  | social behaviour teachers around the corridors local kids           |
| access to activities people or young activities | young people help community                                         |
|                                                 | consequences anti kids mental people in school people such as clubs |
|                                                 |                                                                     |

6. Is there anything you as a young person think that adults need to be more aware of?





## 7. What is your age group





## 8. Where do you live