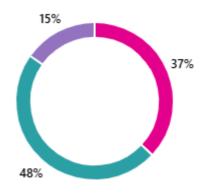

ople for this question.                                        |
| Saturday that can keep kids                     |                                                                     |
| alcohol issues                                  | social behaviour teachers around the corridors local kids           |
| access to activities people or young activities | young people help community                                         |
|                                                 | consequences anti kids mental people in school people such as clubs |
|                                                 |                                                                     |

6. Is there anything you as a young person think that adults need to be more aware of?





## 7. What is your age group





## 8. Where do you live