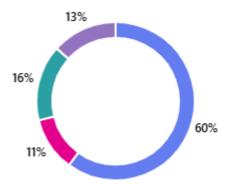

1. Do you feel safe in your community?

2. Do you feel safe in your school?

3. Which of the below would you say is anti-social behaviour- tick all that apply

4. Have you experienced anti-social behaviour and if so what happened