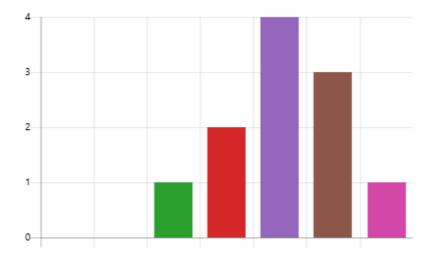

6. What is your age group?

7. Would you like to participate in further discussion on this Strategy? Please leave contact details below

Microsoft Forms | AI-Powered surveys, quizzesPrivacy and cookies (https://go.microsoft.com/fwlink/?LinkId=521839) | Terms of<br/>use (https://go.microsoft.com/fwlink/?linkid=866263)