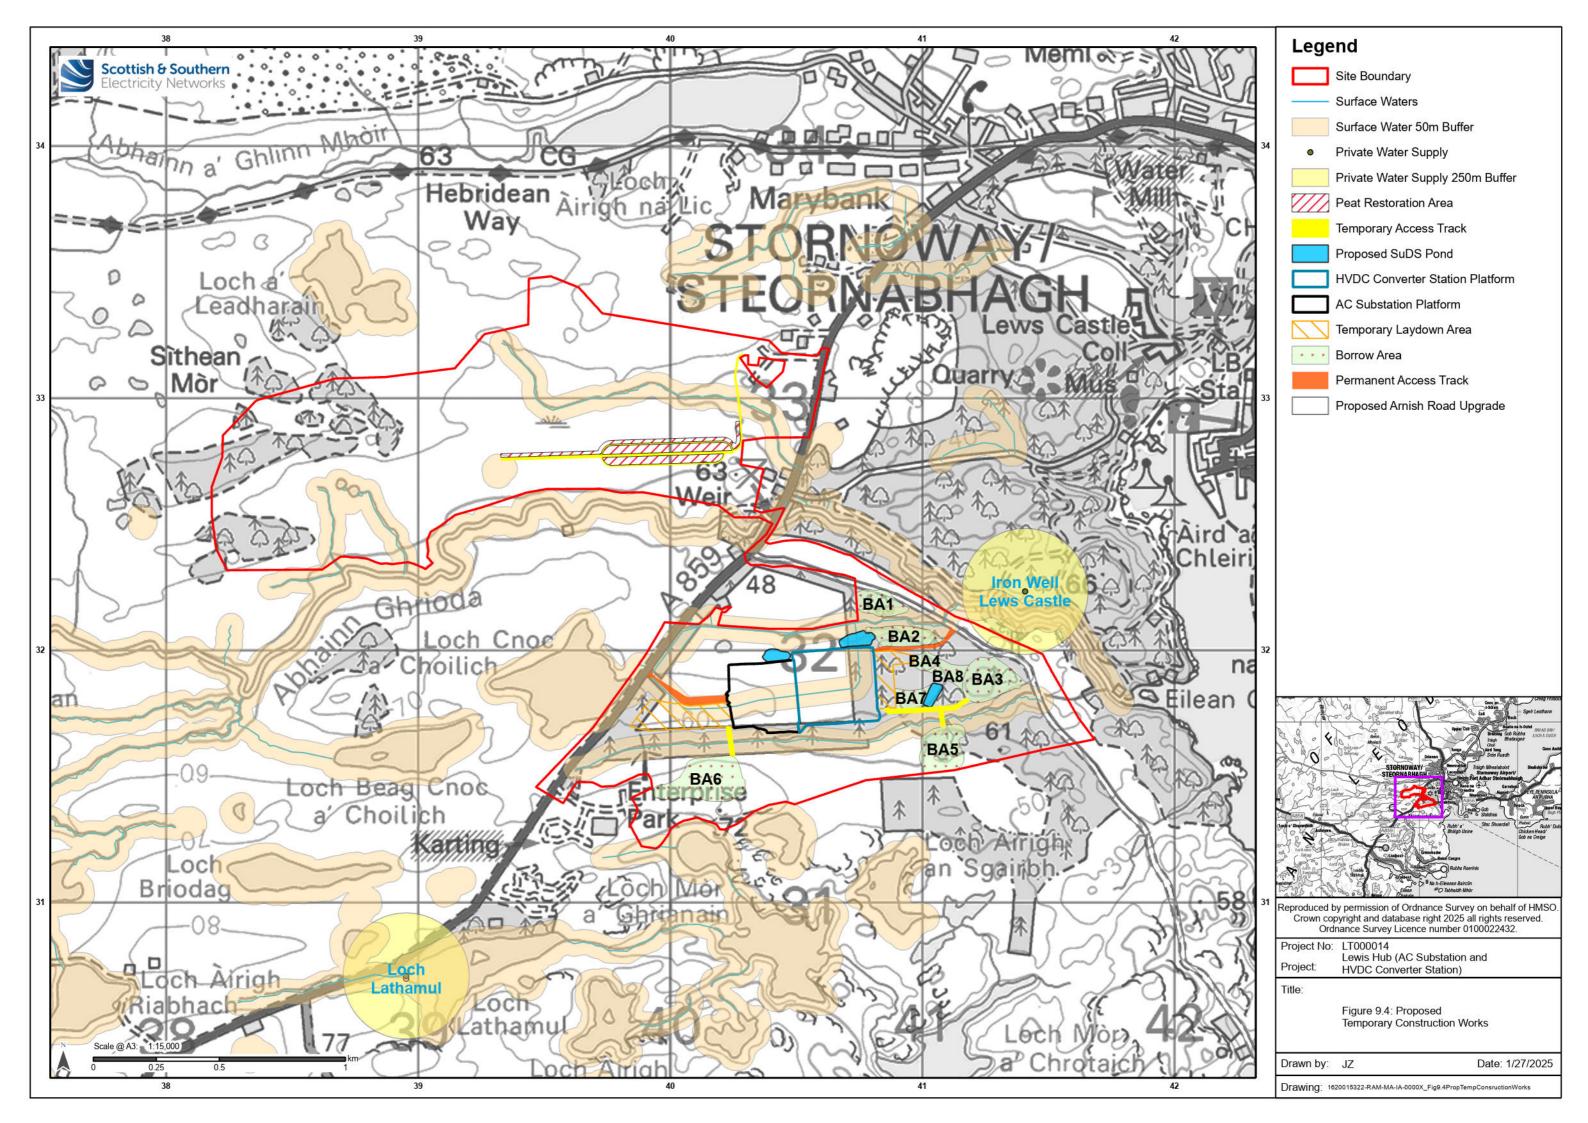

|   | Legend   Proposed Development Overlap   with 50m Surface Water Buffer   Surface Water 50m Buffer   Surface Water 50m Buffer                                                                          |
|---|------------------------------------------------------------------------------------------------------------------------------------------------------------------------------------------------------|
| 3 | Reproduced by permission of Ordnance Survey on behalf of HMSO.<br>Crown copyright and database right 2025 all rights reserved.<br>Ordnance Survey Licence number 0100022432.<br>Project No: LT000014 |
|   | Project: Lewis Hub (AC Substation<br>and HVDC Converter Station)<br>Title:<br>Figure 9.3:<br>Proposed Development<br>within 50m of a Watercourse                                                     |
|   | Drawn by: JZ Date: 1/30/2025                                                                                                                                                                         |
|   | Drawing: 1620015322-RAM-MA-IA-0000X_Fig9.3PropDevwithin50mWatercourse                                                                                                                                |