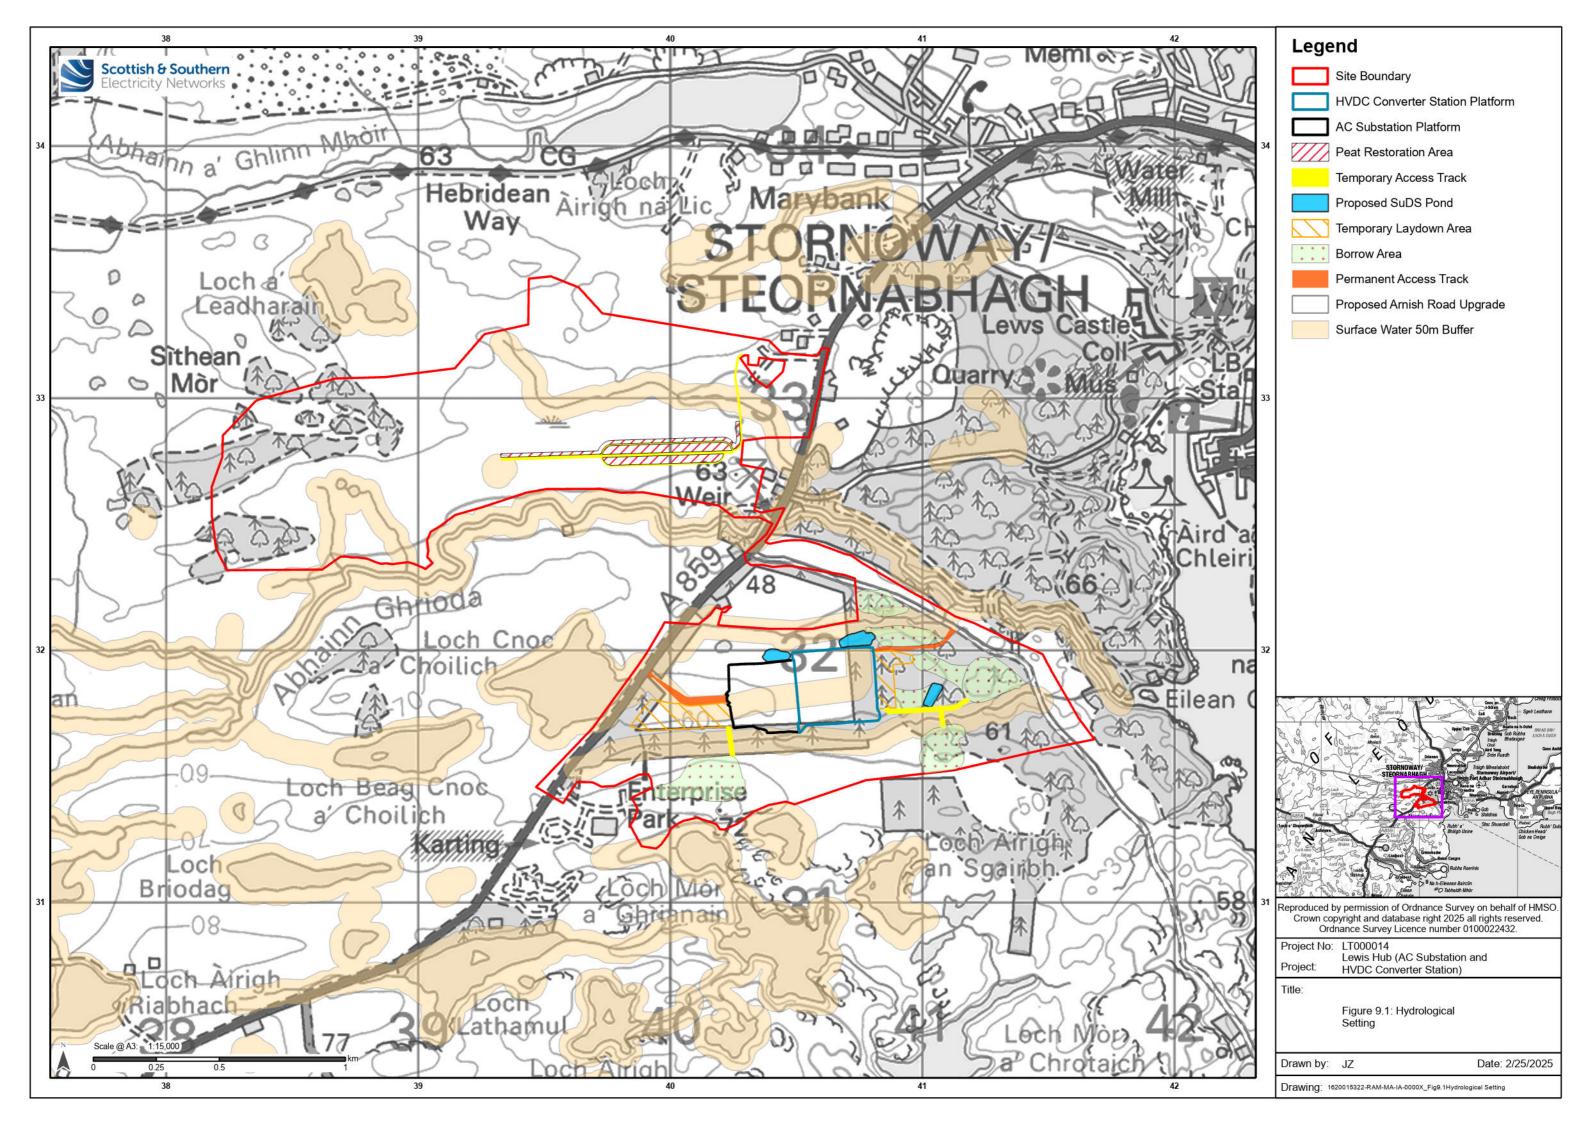

|   | Legend   Proposed Development Overlap   with 50m Surface Water Buffer   Surface Water 50m Buffer   Surface Water 50m Buffer                                                                          |
|---|------------------------------------------------------------------------------------------------------------------------------------------------------------------------------------------------------|
| 3 | Reproduced by permission of Ordnance Survey on behalf of HMSO.<br>Crown copyright and database right 2025 all rights reserved.<br>Ordnance Survey Licence number 0100022432.<br>Project No: LT000014 |
|   | Project: Lewis Hub (AC Substation<br>and HVDC Converter Station)<br>Title:<br>Figure 9.3:<br>Proposed Development<br>within 50m of a Watercourse                                                     |
|   | Drawn by: JZ Date: 1/30/2025                                                                                                                                                                         |
|   | Drawing: 1620015322-RAM-MA-IA-0000X_Fig9.3PropDevwithin50mWatercourse                                                                                                                                |