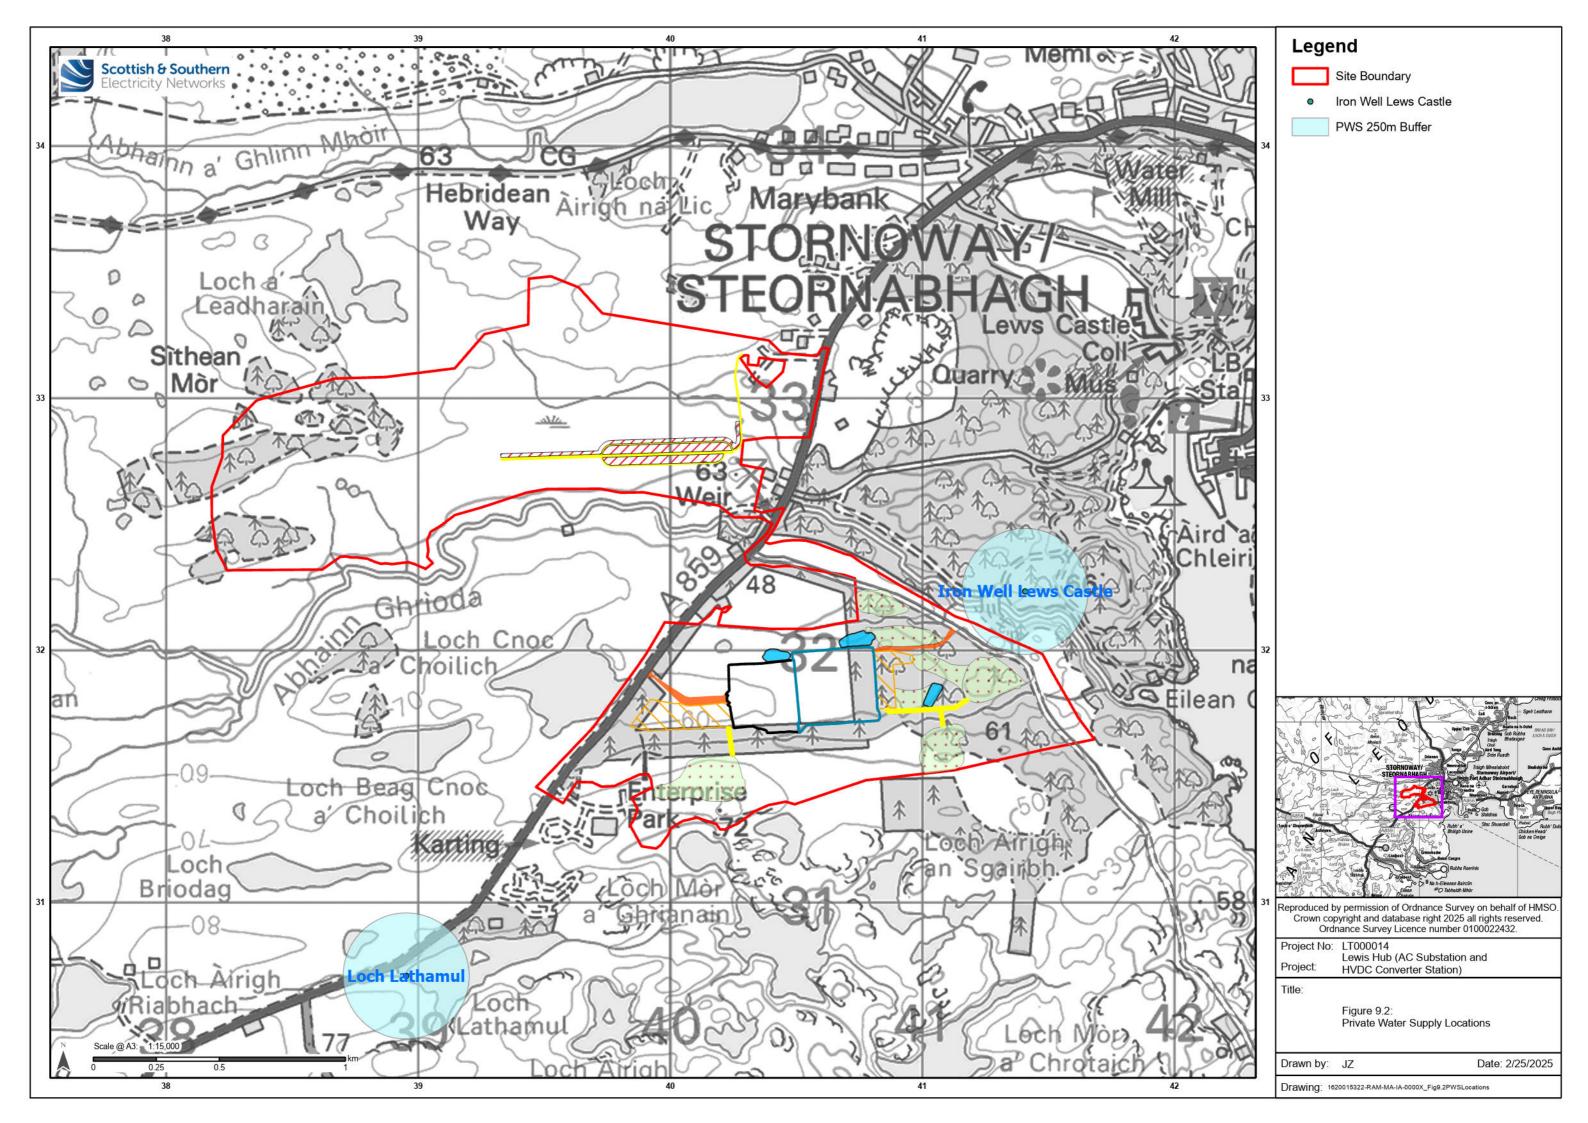

|   | Legend   Proposed Development Overlap   with 50m Surface Water Buffer   Surface Water 50m Buffer   Surface Water 50m Buffer                                                                          |
|---|------------------------------------------------------------------------------------------------------------------------------------------------------------------------------------------------------|
| 3 | Reproduced by permission of Ordnance Survey on behalf of HMSO.<br>Crown copyright and database right 2025 all rights reserved.<br>Ordnance Survey Licence number 0100022432.<br>Project No: LT000014 |
|   | Project: Lewis Hub (AC Substation<br>and HVDC Converter Station)<br>Title:<br>Figure 9.3:<br>Proposed Development<br>within 50m of a Watercourse                                                     |
|   | Drawn by: JZ Date: 1/30/2025                                                                                                                                                                         |
|   | Drawing: 1620015322-RAM-MA-IA-0000X_Fig9.3PropDevwithin50mWatercourse                                                                                                                                |