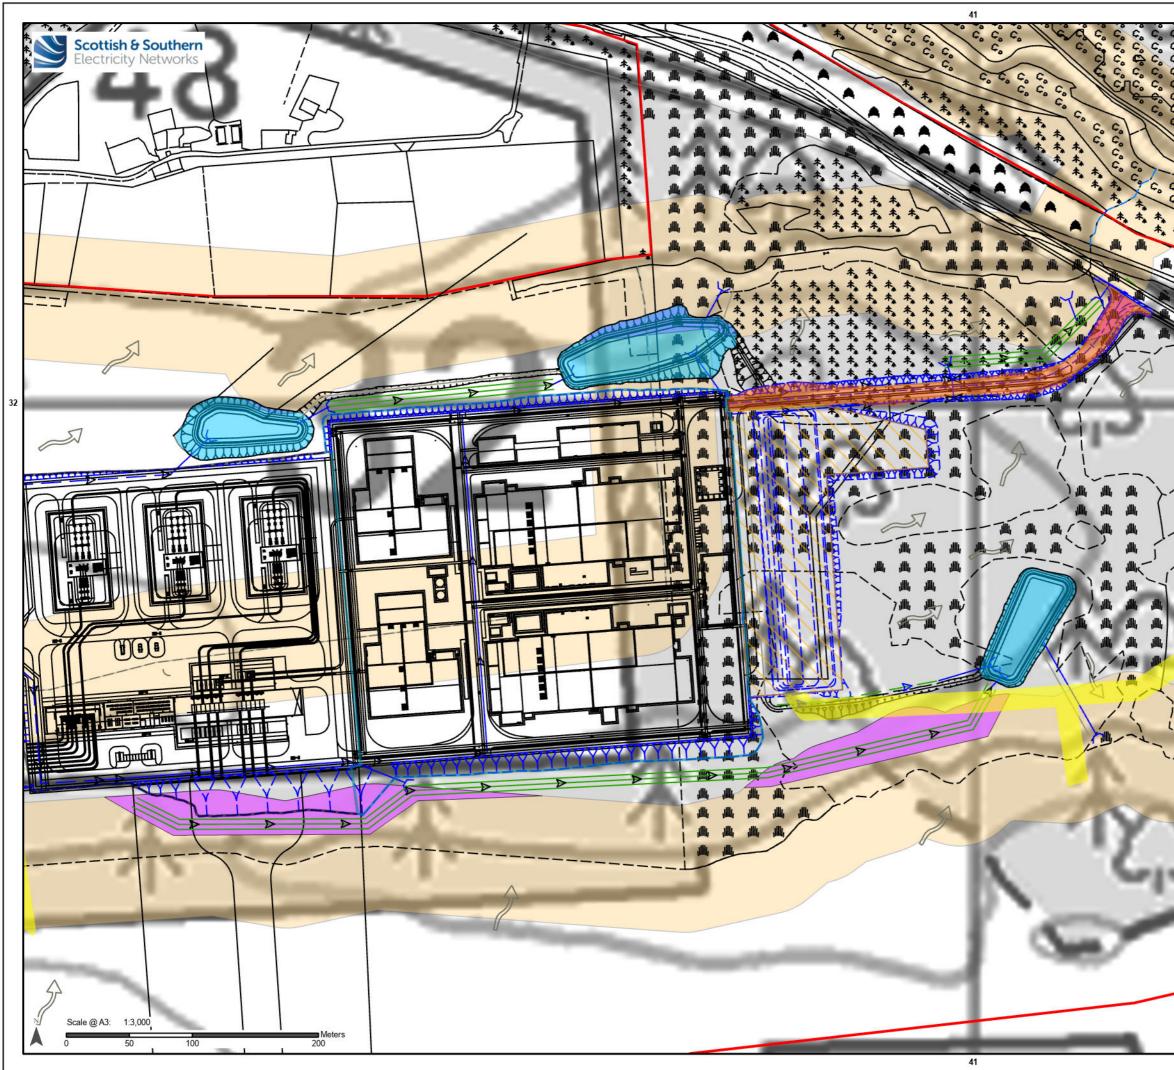

|   | Legend   Proposed Development Overlap   with 50m Surface Water Buffer   Surface Water 50m Buffer   Surface Water 50m Buffer                                                                          |
|---|------------------------------------------------------------------------------------------------------------------------------------------------------------------------------------------------------|
| 3 | Reproduced by permission of Ordnance Survey on behalf of HMSO.<br>Crown copyright and database right 2025 all rights reserved.<br>Ordnance Survey Licence number 0100022432.<br>Project No: LT000014 |
|   | Project: Lewis Hub (AC Substation<br>and HVDC Converter Station)<br>Title:<br>Figure 9.3:<br>Proposed Development<br>within 50m of a Watercourse                                                     |
|   | Drawn by: JZ Date: 1/30/2025                                                                                                                                                                         |
|   | Drawing: 1620015322-RAM-MA-IA-0000X_Fig9.3PropDevwithin50mWatercourse                                                                                                                                |