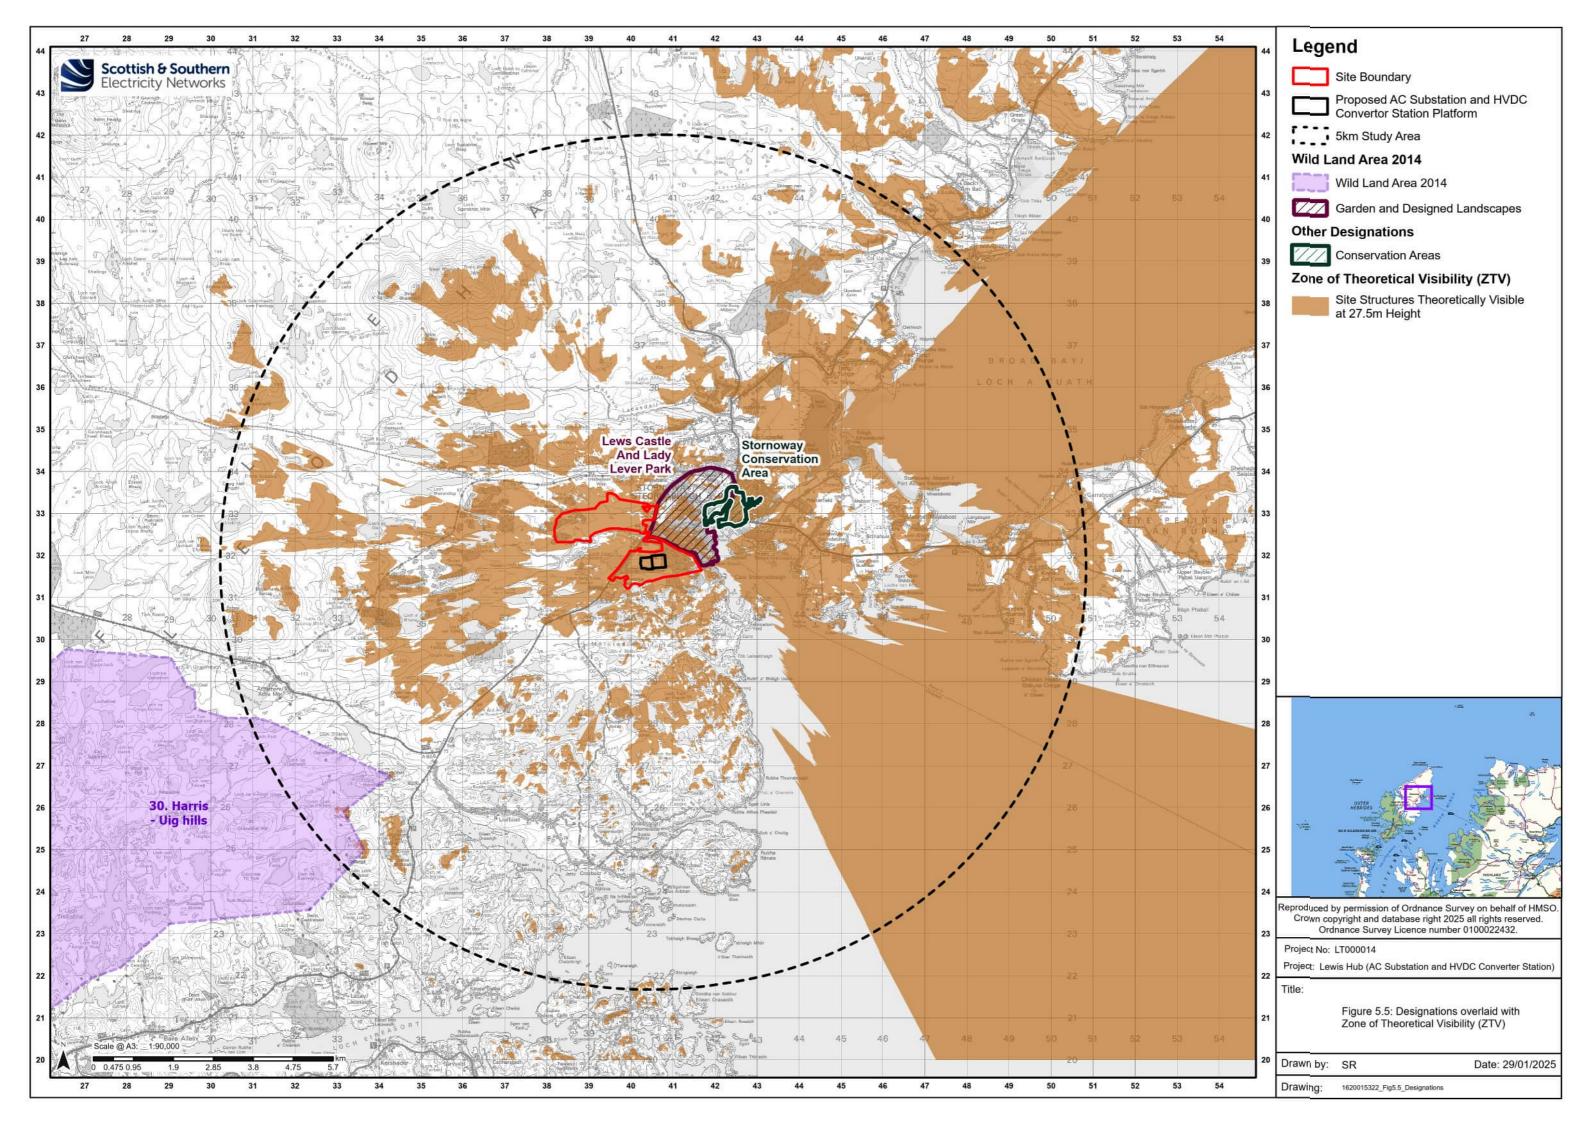

| 8 69 7 | 0 |          | Legend                                                                                                                                                                                                                                                                                                                                                                                                                                                                                                                                                                                                                                                                                                                                                                                                                                                                                                                                                                                                                                                                                                                                                                                                                                                                                                                                                                                                                                                                                                                                                                                                                                                                                                                                                                                                                                                                                                                                                                                                                                                                                                                                                                                                                                                                                                                                                                                                                                                                                                                                               |
|--------|---|----------|------------------------------------------------------------------------------------------------------------------------------------------------------------------------------------------------------------------------------------------------------------------------------------------------------------------------------------------------------------------------------------------------------------------------------------------------------------------------------------------------------------------------------------------------------------------------------------------------------------------------------------------------------------------------------------------------------------------------------------------------------------------------------------------------------------------------------------------------------------------------------------------------------------------------------------------------------------------------------------------------------------------------------------------------------------------------------------------------------------------------------------------------------------------------------------------------------------------------------------------------------------------------------------------------------------------------------------------------------------------------------------------------------------------------------------------------------------------------------------------------------------------------------------------------------------------------------------------------------------------------------------------------------------------------------------------------------------------------------------------------------------------------------------------------------------------------------------------------------------------------------------------------------------------------------------------------------------------------------------------------------------------------------------------------------------------------------------------------------------------------------------------------------------------------------------------------------------------------------------------------------------------------------------------------------------------------------------------------------------------------------------------------------------------------------------------------------------------------------------------------------------------------------------------------------|
|        |   | 57       |                                                                                                                                                                                                                                                                                                                                                                                                                                                                                                                                                                                                                                                                                                                                                                                                                                                                                                                                                                                                                                                                                                                                                                                                                                                                                                                                                                                                                                                                                                                                                                                                                                                                                                                                                                                                                                                                                                                                                                                                                                                                                                                                                                                                                                                                                                                                                                                                                                                                                                                                                      |
|        |   | 56       | Site Boundary                                                                                                                                                                                                                                                                                                                                                                                                                                                                                                                                                                                                                                                                                                                                                                                                                                                                                                                                                                                                                                                                                                                                                                                                                                                                                                                                                                                                                                                                                                                                                                                                                                                                                                                                                                                                                                                                                                                                                                                                                                                                                                                                                                                                                                                                                                                                                                                                                                                                                                                                        |
|        |   | 55       | Proposed AC Substation and HVDC<br>Convertor Station Platform                                                                                                                                                                                                                                                                                                                                                                                                                                                                                                                                                                                                                                                                                                                                                                                                                                                                                                                                                                                                                                                                                                                                                                                                                                                                                                                                                                                                                                                                                                                                                                                                                                                                                                                                                                                                                                                                                                                                                                                                                                                                                                                                                                                                                                                                                                                                                                                                                                                                                        |
|        |   | 54       | 5km Study Area                                                                                                                                                                                                                                                                                                                                                                                                                                                                                                                                                                                                                                                                                                                                                                                                                                                                                                                                                                                                                                                                                                                                                                                                                                                                                                                                                                                                                                                                                                                                                                                                                                                                                                                                                                                                                                                                                                                                                                                                                                                                                                                                                                                                                                                                                                                                                                                                                                                                                                                                       |
|        |   | 53       |                                                                                                                                                                                                                                                                                                                                                                                                                                                                                                                                                                                                                                                                                                                                                                                                                                                                                                                                                                                                                                                                                                                                                                                                                                                                                                                                                                                                                                                                                                                                                                                                                                                                                                                                                                                                                                                                                                                                                                                                                                                                                                                                                                                                                                                                                                                                                                                                                                                                                                                                                      |
|        |   | 52<br>51 | 10km Study Area                                                                                                                                                                                                                                                                                                                                                                                                                                                                                                                                                                                                                                                                                                                                                                                                                                                                                                                                                                                                                                                                                                                                                                                                                                                                                                                                                                                                                                                                                                                                                                                                                                                                                                                                                                                                                                                                                                                                                                                                                                                                                                                                                                                                                                                                                                                                                                                                                                                                                                                                      |
|        |   | 50       | 25km Study Area                                                                                                                                                                                                                                                                                                                                                                                                                                                                                                                                                                                                                                                                                                                                                                                                                                                                                                                                                                                                                                                                                                                                                                                                                                                                                                                                                                                                                                                                                                                                                                                                                                                                                                                                                                                                                                                                                                                                                                                                                                                                                                                                                                                                                                                                                                                                                                                                                                                                                                                                      |
|        |   | 49       | Landscape Designations                                                                                                                                                                                                                                                                                                                                                                                                                                                                                                                                                                                                                                                                                                                                                                                                                                                                                                                                                                                                                                                                                                                                                                                                                                                                                                                                                                                                                                                                                                                                                                                                                                                                                                                                                                                                                                                                                                                                                                                                                                                                                                                                                                                                                                                                                                                                                                                                                                                                                                                               |
|        |   | 48       | E                                                                                                                                                                                                                                                                                                                                                                                                                                                                                                                                                                                                                                                                                                                                                                                                                                                                                                                                                                                                                                                                                                                                                                                                                                                                                                                                                                                                                                                                                                                                                                                                                                                                                                                                                                                                                                                                                                                                                                                                                                                                                                                                                                                                                                                                                                                                                                                                                                                                                                                                                    |
|        |   | 47       | Wild Land Area 2014                                                                                                                                                                                                                                                                                                                                                                                                                                                                                                                                                                                                                                                                                                                                                                                                                                                                                                                                                                                                                                                                                                                                                                                                                                                                                                                                                                                                                                                                                                                                                                                                                                                                                                                                                                                                                                                                                                                                                                                                                                                                                                                                                                                                                                                                                                                                                                                                                                                                                                                                  |
|        |   | 46       | Garden and Designed Landscapes                                                                                                                                                                                                                                                                                                                                                                                                                                                                                                                                                                                                                                                                                                                                                                                                                                                                                                                                                                                                                                                                                                                                                                                                                                                                                                                                                                                                                                                                                                                                                                                                                                                                                                                                                                                                                                                                                                                                                                                                                                                                                                                                                                                                                                                                                                                                                                                                                                                                                                                       |
|        |   | 45       | Other Designations                                                                                                                                                                                                                                                                                                                                                                                                                                                                                                                                                                                                                                                                                                                                                                                                                                                                                                                                                                                                                                                                                                                                                                                                                                                                                                                                                                                                                                                                                                                                                                                                                                                                                                                                                                                                                                                                                                                                                                                                                                                                                                                                                                                                                                                                                                                                                                                                                                                                                                                                   |
|        |   | 44       |                                                                                                                                                                                                                                                                                                                                                                                                                                                                                                                                                                                                                                                                                                                                                                                                                                                                                                                                                                                                                                                                                                                                                                                                                                                                                                                                                                                                                                                                                                                                                                                                                                                                                                                                                                                                                                                                                                                                                                                                                                                                                                                                                                                                                                                                                                                                                                                                                                                                                                                                                      |
| /      |   | 43       |                                                                                                                                                                                                                                                                                                                                                                                                                                                                                                                                                                                                                                                                                                                                                                                                                                                                                                                                                                                                                                                                                                                                                                                                                                                                                                                                                                                                                                                                                                                                                                                                                                                                                                                                                                                                                                                                                                                                                                                                                                                                                                                                                                                                                                                                                                                                                                                                                                                                                                                                                      |
|        |   | 42       | Zone of Theoretical Visibility (ZTV)                                                                                                                                                                                                                                                                                                                                                                                                                                                                                                                                                                                                                                                                                                                                                                                                                                                                                                                                                                                                                                                                                                                                                                                                                                                                                                                                                                                                                                                                                                                                                                                                                                                                                                                                                                                                                                                                                                                                                                                                                                                                                                                                                                                                                                                                                                                                                                                                                                                                                                                 |
|        |   | 41       | Site Structures Theoretically Visible<br>at 27.5m Height                                                                                                                                                                                                                                                                                                                                                                                                                                                                                                                                                                                                                                                                                                                                                                                                                                                                                                                                                                                                                                                                                                                                                                                                                                                                                                                                                                                                                                                                                                                                                                                                                                                                                                                                                                                                                                                                                                                                                                                                                                                                                                                                                                                                                                                                                                                                                                                                                                                                                             |
|        | - | 40       |                                                                                                                                                                                                                                                                                                                                                                                                                                                                                                                                                                                                                                                                                                                                                                                                                                                                                                                                                                                                                                                                                                                                                                                                                                                                                                                                                                                                                                                                                                                                                                                                                                                                                                                                                                                                                                                                                                                                                                                                                                                                                                                                                                                                                                                                                                                                                                                                                                                                                                                                                      |
|        |   | 39       |                                                                                                                                                                                                                                                                                                                                                                                                                                                                                                                                                                                                                                                                                                                                                                                                                                                                                                                                                                                                                                                                                                                                                                                                                                                                                                                                                                                                                                                                                                                                                                                                                                                                                                                                                                                                                                                                                                                                                                                                                                                                                                                                                                                                                                                                                                                                                                                                                                                                                                                                                      |
|        |   | 38<br>37 |                                                                                                                                                                                                                                                                                                                                                                                                                                                                                                                                                                                                                                                                                                                                                                                                                                                                                                                                                                                                                                                                                                                                                                                                                                                                                                                                                                                                                                                                                                                                                                                                                                                                                                                                                                                                                                                                                                                                                                                                                                                                                                                                                                                                                                                                                                                                                                                                                                                                                                                                                      |
|        |   | 36       |                                                                                                                                                                                                                                                                                                                                                                                                                                                                                                                                                                                                                                                                                                                                                                                                                                                                                                                                                                                                                                                                                                                                                                                                                                                                                                                                                                                                                                                                                                                                                                                                                                                                                                                                                                                                                                                                                                                                                                                                                                                                                                                                                                                                                                                                                                                                                                                                                                                                                                                                                      |
|        |   | 35       |                                                                                                                                                                                                                                                                                                                                                                                                                                                                                                                                                                                                                                                                                                                                                                                                                                                                                                                                                                                                                                                                                                                                                                                                                                                                                                                                                                                                                                                                                                                                                                                                                                                                                                                                                                                                                                                                                                                                                                                                                                                                                                                                                                                                                                                                                                                                                                                                                                                                                                                                                      |
|        |   | 34       |                                                                                                                                                                                                                                                                                                                                                                                                                                                                                                                                                                                                                                                                                                                                                                                                                                                                                                                                                                                                                                                                                                                                                                                                                                                                                                                                                                                                                                                                                                                                                                                                                                                                                                                                                                                                                                                                                                                                                                                                                                                                                                                                                                                                                                                                                                                                                                                                                                                                                                                                                      |
|        |   | 33       |                                                                                                                                                                                                                                                                                                                                                                                                                                                                                                                                                                                                                                                                                                                                                                                                                                                                                                                                                                                                                                                                                                                                                                                                                                                                                                                                                                                                                                                                                                                                                                                                                                                                                                                                                                                                                                                                                                                                                                                                                                                                                                                                                                                                                                                                                                                                                                                                                                                                                                                                                      |
|        |   | 32       |                                                                                                                                                                                                                                                                                                                                                                                                                                                                                                                                                                                                                                                                                                                                                                                                                                                                                                                                                                                                                                                                                                                                                                                                                                                                                                                                                                                                                                                                                                                                                                                                                                                                                                                                                                                                                                                                                                                                                                                                                                                                                                                                                                                                                                                                                                                                                                                                                                                                                                                                                      |
|        |   | 31       |                                                                                                                                                                                                                                                                                                                                                                                                                                                                                                                                                                                                                                                                                                                                                                                                                                                                                                                                                                                                                                                                                                                                                                                                                                                                                                                                                                                                                                                                                                                                                                                                                                                                                                                                                                                                                                                                                                                                                                                                                                                                                                                                                                                                                                                                                                                                                                                                                                                                                                                                                      |
|        | _ | 30       |                                                                                                                                                                                                                                                                                                                                                                                                                                                                                                                                                                                                                                                                                                                                                                                                                                                                                                                                                                                                                                                                                                                                                                                                                                                                                                                                                                                                                                                                                                                                                                                                                                                                                                                                                                                                                                                                                                                                                                                                                                                                                                                                                                                                                                                                                                                                                                                                                                                                                                                                                      |
|        |   | 29       |                                                                                                                                                                                                                                                                                                                                                                                                                                                                                                                                                                                                                                                                                                                                                                                                                                                                                                                                                                                                                                                                                                                                                                                                                                                                                                                                                                                                                                                                                                                                                                                                                                                                                                                                                                                                                                                                                                                                                                                                                                                                                                                                                                                                                                                                                                                                                                                                                                                                                                                                                      |
|        |   | 28       |                                                                                                                                                                                                                                                                                                                                                                                                                                                                                                                                                                                                                                                                                                                                                                                                                                                                                                                                                                                                                                                                                                                                                                                                                                                                                                                                                                                                                                                                                                                                                                                                                                                                                                                                                                                                                                                                                                                                                                                                                                                                                                                                                                                                                                                                                                                                                                                                                                                                                                                                                      |
|        |   | 27       |                                                                                                                                                                                                                                                                                                                                                                                                                                                                                                                                                                                                                                                                                                                                                                                                                                                                                                                                                                                                                                                                                                                                                                                                                                                                                                                                                                                                                                                                                                                                                                                                                                                                                                                                                                                                                                                                                                                                                                                                                                                                                                                                                                                                                                                                                                                                                                                                                                                                                                                                                      |
|        |   | 26       |                                                                                                                                                                                                                                                                                                                                                                                                                                                                                                                                                                                                                                                                                                                                                                                                                                                                                                                                                                                                                                                                                                                                                                                                                                                                                                                                                                                                                                                                                                                                                                                                                                                                                                                                                                                                                                                                                                                                                                                                                                                                                                                                                                                                                                                                                                                                                                                                                                                                                                                                                      |
|        |   | 25<br>24 |                                                                                                                                                                                                                                                                                                                                                                                                                                                                                                                                                                                                                                                                                                                                                                                                                                                                                                                                                                                                                                                                                                                                                                                                                                                                                                                                                                                                                                                                                                                                                                                                                                                                                                                                                                                                                                                                                                                                                                                                                                                                                                                                                                                                                                                                                                                                                                                                                                                                                                                                                      |
|        |   | 24       | Extension and the second                                                                                                                                                                                                                                                                                                                                                                                                                                                                                                                                                                                                                                                                                                                                                                                                                                                                                                                                                                                                                                                                                                                                                                                                                                                                                                                                                                                                                                                                                                                                                                                                                                                                                                                                                                                                                                                                                                                                                                                                                                                                                                                                                                                                                                                                                                                                                                                                                                                                                                                             |
|        |   | 22       | Provides Research                                                                                                                                                                                                                                                                                                                                                                                                                                                                                                                                                                                                                                                                                                                                                                                                                                                                                                                                                                                                                                                                                                                                                                                                                                                                                                                                                                                                                                                                                                                                                                                                                                                                                                                                                                                                                                                                                                                                                                                                                                                                                                                                                                                                                                                                                                                                                                                                                                                                                                                                    |
| $\sim$ |   | 21       | No Advanta<br>No pol                                                                                                                                                                                                                                                                                                                                                                                                                                                                                                                                                                                                                                                                                                                                                                                                                                                                                                                                                                                                                                                                                                                                                                                                                                                                                                                                                                                                                                                                                                                                                                                                                                                                                                                                                                                                                                                                                                                                                                                                                                                                                                                                                                                                                                                                                                                                                                                                                                                                                                                                 |
| 0      | _ | 20       | A The and Barting                                                                                                                                                                                                                                                                                                                                                                                                                                                                                                                                                                                                                                                                                                                                                                                                                                                                                                                                                                                                                                                                                                                                                                                                                                                                                                                                                                                                                                                                                                                                                                                                                                                                                                                                                                                                                                                                                                                                                                                                                                                                                                                                                                                                                                                                                                                                                                                                                                                                                                                                    |
|        |   | 19       | OUTER<br>HEBRIDES                                                                                                                                                                                                                                                                                                                                                                                                                                                                                                                                                                                                                                                                                                                                                                                                                                                                                                                                                                                                                                                                                                                                                                                                                                                                                                                                                                                                                                                                                                                                                                                                                                                                                                                                                                                                                                                                                                                                                                                                                                                                                                                                                                                                                                                                                                                                                                                                                                                                                                                                    |
| ~~~    |   | 18       | Summer Commercial                                                                                                                                                                                                                                                                                                                                                                                                                                                                                                                                                                                                                                                                   |
|        | 1 | 17       | NA H-EILEANAN AN IAR<br>Martin<br>Martin<br>Salantin<br>Salantin<br>Salantin<br>Salantin<br>Salantin<br>Salantin<br>Salantin<br>Salantin<br>Salantin<br>Salantin<br>Salantin<br>Salantin<br>Salantin<br>Salantin<br>Salantin<br>Salantin<br>Salantin<br>Salantin<br>Salantin<br>Salantin<br>Salantin<br>Salantin<br>Salantin<br>Salantin<br>Salantin<br>Salantin<br>Salantin<br>Salantin<br>Salantin<br>Salantin<br>Salantin<br>Salantin<br>Salantin<br>Salantin<br>Salantin<br>Salantin<br>Salantin<br>Salantin<br>Salantin<br>Salantin<br>Salantin<br>Salantin<br>Salantin<br>Salantin<br>Salantin<br>Salantin<br>Salantin<br>Salantin<br>Salantin<br>Salantin<br>Salantin<br>Salantin<br>Salantin<br>Salantin<br>Salantin<br>Salantin<br>Salantin<br>Salantin<br>Salantin<br>Salantin<br>Salantin<br>Salantin<br>Salantin<br>Salantin<br>Salantin<br>Salantin<br>Salantin<br>Salantin<br>Salantin<br>Salantin<br>Salantin<br>Salantin<br>Salantin<br>Salantin<br>Salantin<br>Salantin<br>Salantin<br>Salantin<br>Salantin<br>Salantin<br>Salantin<br>Salantin<br>Salantin<br>Salantin<br>Salantin<br>Salantin<br>Salantin<br>Salantin<br>Salantin<br>Salantin<br>Salantin<br>Salantin<br>Salantin<br>Salantin<br>Salantin<br>Salantin<br>Salantin<br>Salantin<br>Salantin<br>Salantin<br>Salantin<br>Salantin<br>Salantin<br>Salantin<br>Salantin<br>Salantin<br>Salantin<br>Salantin<br>Salantin<br>Salantin<br>Salantin<br>Salantin<br>Salantin<br>Salantin<br>Salantin<br>Salantin<br>Salantin<br>Salantin<br>Salantin<br>Salantin<br>Salantin<br>Salantin<br>Salantin<br>Salantin<br>Salantin<br>Salantin<br>Salantin<br>Salantin<br>Salantin<br>Salantin<br>Salantin<br>Salantin<br>Salantin<br>Salantin<br>Salantin<br>Salantin<br>Salantin<br>Salantin<br>Salantin<br>Salantin<br>Salantin<br>Salantin<br>Salantin<br>Salantin<br>Salantin<br>Salantin<br>Salantin<br>Salantin<br>Salantin<br>Salantin<br>Salantin<br>Salantin<br>Salantin<br>Salantin<br>Salantin<br>Salantin<br>Salantin<br>Salantin<br>Salantin<br>Salantin<br>Salantin<br>Salantin<br>Salantin<br>Salantin<br>Salantin<br>Salantin<br>Salantin<br>Salantin<br>Salantin<br>Salantin<br>Salantin<br>Salantin<br>Salantin<br>Salantin<br>Salantin<br>Salantin<br>Salantin<br>Salantin<br>Salantin<br>Salantin<br>Salantin<br>Salantin<br>Salantin<br>Salantin<br>Salantin<br>Salantin<br>Salantin<br>Salantin<br>Salantin<br>Salantin<br>Salantin<br>Salantin<br>Salantin<br>Salantin<br>Salantin<br>Salantin<br>Salantin<br>Salantin<br>Salantin<br>Salantin<br>Salantin |
|        |   | 16       | Manufactor Anno Carton Carton Carton                                                                                                                                                                                                                                                                                                                                                                                                                                                                                                                                                                                                                                                                                                                                                                                                                                                                                                                                                                                                                                                                                                                                                                                                                                                                                                                                                                                                                                                                                                                                                                                                                                                                                                                                                                                                                                                                                                                                                                                                                                                                                                                                                                                                                                                                                                                                                                                                                                                                                                                 |
|        |   | 15       | Reproduced by permission of Ordnance Survey on behalf of HMSO.                                                                                                                                                                                                                                                                                                                                                                                                                                                                                                                                                                                                                                                                                                                                                                                                                                                                                                                                                                                                                                                                                                                                                                                                                                                                                                                                                                                                                                                                                                                                                                                                                                                                                                                                                                                                                                                                                                                                                                                                                                                                                                                                                                                                                                                                                                                                                                                                                                                                                       |
|        |   | 14       | Crown copyright and database right 2025 all rights reserved.<br>Ordnance Survey Licence number 0100022432.                                                                                                                                                                                                                                                                                                                                                                                                                                                                                                                                                                                                                                                                                                                                                                                                                                                                                                                                                                                                                                                                                                                                                                                                                                                                                                                                                                                                                                                                                                                                                                                                                                                                                                                                                                                                                                                                                                                                                                                                                                                                                                                                                                                                                                                                                                                                                                                                                                           |
|        |   | 13<br>12 | Project No: LT000014                                                                                                                                                                                                                                                                                                                                                                                                                                                                                                                                                                                                                                                                                                                                                                                                                                                                                                                                                                                                                                                                                                                                                                                                                                                                                                                                                                                                                                                                                                                                                                                                                                                                                                                                                                                                                                                                                                                                                                                                                                                                                                                                                                                                                                                                                                                                                                                                                                                                                                                                 |
|        |   | 12       | Project: Lewis Hub (AC Substation and HVDC Converter Station)                                                                                                                                                                                                                                                                                                                                                                                                                                                                                                                                                                                                                                                                                                                                                                                                                                                                                                                                                                                                                                                                                                                                                                                                                                                                                                                                                                                                                                                                                                                                                                                                                                                                                                                                                                                                                                                                                                                                                                                                                                                                                                                                                                                                                                                                                                                                                                                                                                                                                        |
|        |   | 10       | Title:                                                                                                                                                                                                                                                                                                                                                                                                                                                                                                                                                                                                                                                                                                                                                                                                                                                                                                                                                                                                                                                                                                                                                                                                                                                                                                                                                                                                                                                                                                                                                                                                                                                                                                                                                                                                                                                                                                                                                                                                                                                                                                                                                                                                                                                                                                                                                                                                                                                                                                                                               |
|        |   | 09       | Figure 5.2: Designations overlaid with                                                                                                                                                                                                                                                                                                                                                                                                                                                                                                                                                                                                                                                                                                                                                                                                                                                                                                                                                                                                                                                                                                                                                                                                                                                                                                                                                                                                                                                                                                                                                                                                                                                                                                                                                                                                                                                                                                                                                                                                                                                                                                                                                                                                                                                                                                                                                                                                                                                                                                               |
|        |   | 08       | Zone of Theoretical Visibility (ZTV)<br>(Wider 25km Study Area)                                                                                                                                                                                                                                                                                                                                                                                                                                                                                                                                                                                                                                                                                                                                                                                                                                                                                                                                                                                                                                                                                                                                                                                                                                                                                                                                                                                                                                                                                                                                                                                                                                                                                                                                                                                                                                                                                                                                                                                                                                                                                                                                                                                                                                                                                                                                                                                                                                                                                      |
|        |   | 07       |                                                                                                                                                                                                                                                                                                                                                                                                                                                                                                                                                                                                                                                                                                                                                                                                                                                                                                                                                                                                                                                                                                                                                                                                                                                                                                                                                                                                                                                                                                                                                                                                                                                                                                                                                                                                                                                                                                                                                                                                                                                                                                                                                                                                                                                                                                                                                                                                                                                                                                                                                      |
| 8 69 7 | 0 | 06       |                                                                                                                                                                                                                                                                                                                                                                                                                                                                                                                                                                                                                                                                                                                                                                                                                                                                                                                                                                                                                                                                                                                                                                                                                                                                                                                                                                                                                                                                                                                                                                                                                                                                                                                                                                                                                                                                                                                                                                                                                                                                                                                                                                                                                                                                                                                                                                                                                                                                                                                                                      |
| 03 /   | - | _        | Drawing: 1620015322_Fig5.2_ZTV (25km)                                                                                                                                                                                                                                                                                                                                                                                                                                                                                                                                                                                                                                                                                                                                                                                                                                                                                                                                                                                                                                                                                                                                                                                                                                                                                                                                                                                                                                                                                                                                                                                                                                                                                                                                                                                                                                                                                                                                                                                                                                                                                                                                                                                                                                                                                                                                                                                                                                                                                                                |