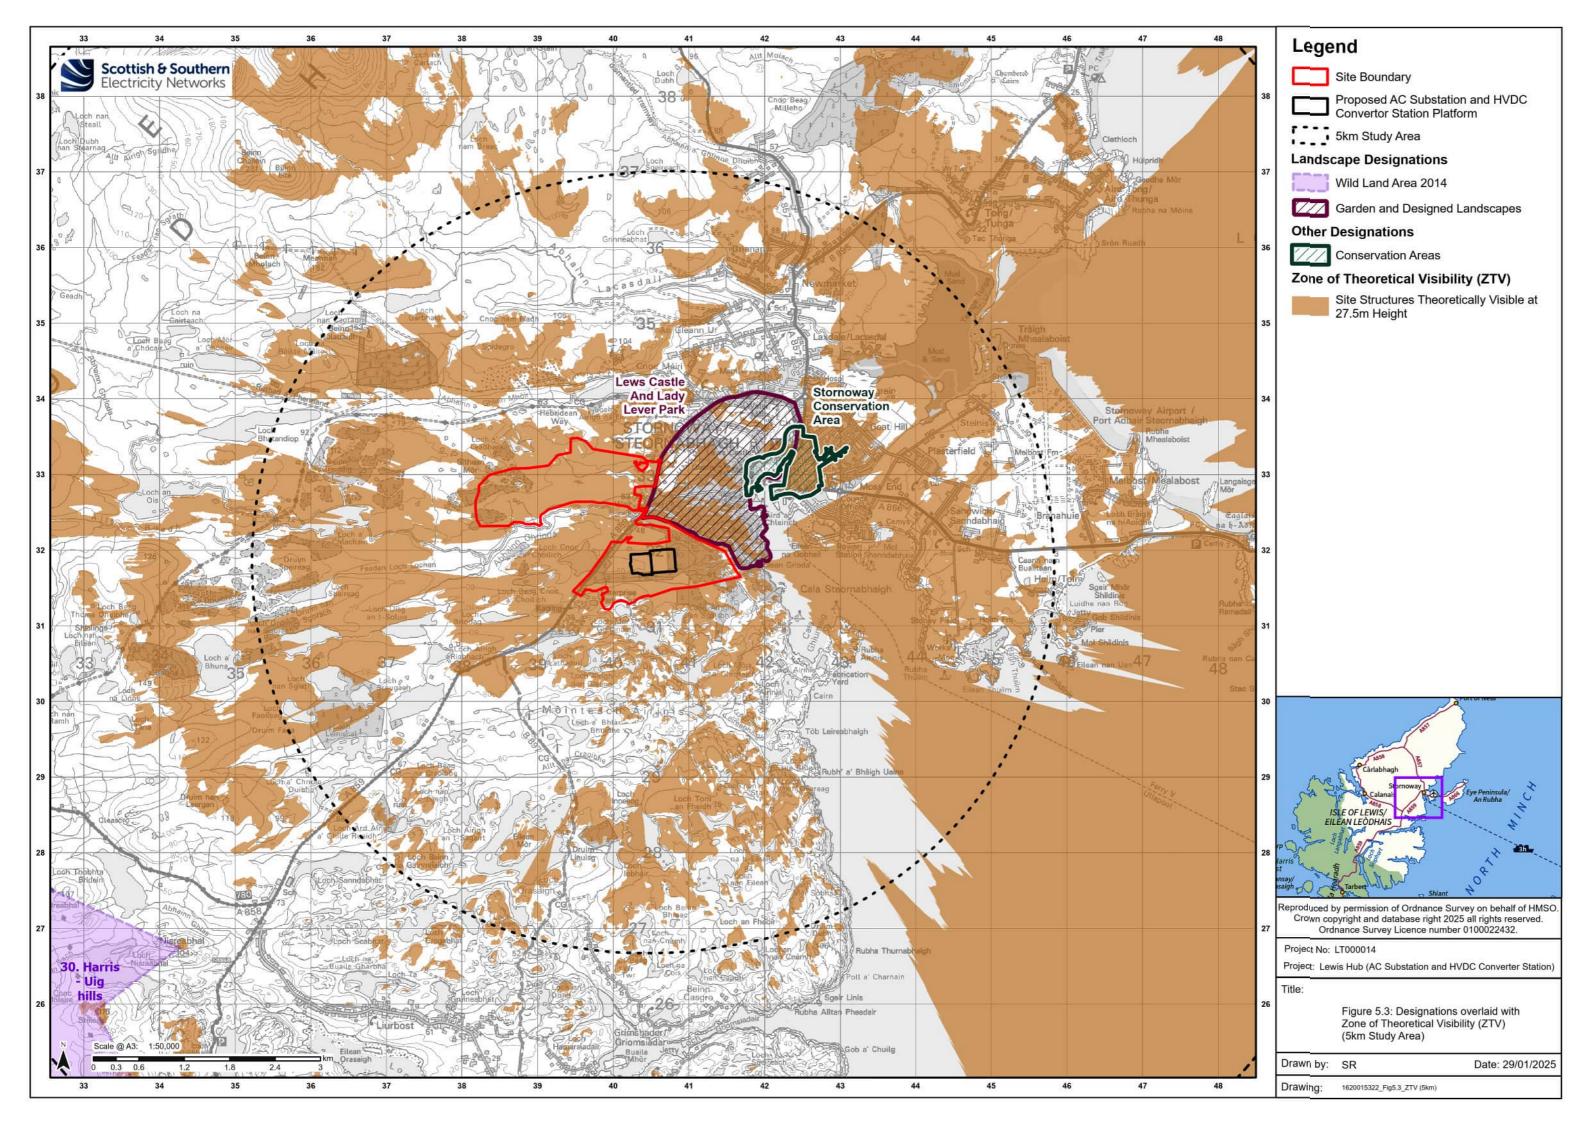

| 8 69 7 | 0 |          | Legend                                                                                                                                                                                                                                                                                                                                                                                                                                                                                                                                                                                                                                                                                                                                                                                                                                                                                                                                                                                                                                                                                                                                                                                                                                                                                                                                                                                                                                                                                                                                                                                                                                                                                                                                                                                                                                                                                                                                                                                                                                                                                                                                                                                                                                                                                                                                                                                                                                                                                                                                               |
|--------|---|----------|------------------------------------------------------------------------------------------------------------------------------------------------------------------------------------------------------------------------------------------------------------------------------------------------------------------------------------------------------------------------------------------------------------------------------------------------------------------------------------------------------------------------------------------------------------------------------------------------------------------------------------------------------------------------------------------------------------------------------------------------------------------------------------------------------------------------------------------------------------------------------------------------------------------------------------------------------------------------------------------------------------------------------------------------------------------------------------------------------------------------------------------------------------------------------------------------------------------------------------------------------------------------------------------------------------------------------------------------------------------------------------------------------------------------------------------------------------------------------------------------------------------------------------------------------------------------------------------------------------------------------------------------------------------------------------------------------------------------------------------------------------------------------------------------------------------------------------------------------------------------------------------------------------------------------------------------------------------------------------------------------------------------------------------------------------------------------------------------------------------------------------------------------------------------------------------------------------------------------------------------------------------------------------------------------------------------------------------------------------------------------------------------------------------------------------------------------------------------------------------------------------------------------------------------------|
|        |   | 57       |                                                                                                                                                                                                                                                                                                                                                                                                                                                                                                                                                                                                                                                                                                                                                                                                                                                                                                                                                                                                                                                                                                                                                                                                                                                                                                                                                                                                                                                                                                                                                                                                                                                                                                                                                                                                                                                                                                                                                                                                                                                                                                                                                                                                                                                                                                                                                                                                                                                                                                                                                      |
|        |   | 56       | Site Boundary                                                                                                                                                                                                                                                                                                                                                                                                                                                                                                                                                                                                                                                                                                                                                                                                                                                                                                                                                                                                                                                                                                                                                                                                                                                                                                                                                                                                                                                                                                                                                                                                                                                                                                                                                                                                                                                                                                                                                                                                                                                                                                                                                                                                                                                                                                                                                                                                                                                                                                                                        |
|        |   | 55       | Proposed AC Substation and HVDC<br>Convertor Station Platform                                                                                                                                                                                                                                                                                                                                                                                                                                                                                                                                                                                                                                                                                                                                                                                                                                                                                                                                                                                                                                                                                                                                                                                                                                                                                                                                                                                                                                                                                                                                                                                                                                                                                                                                                                                                                                                                                                                                                                                                                                                                                                                                                                                                                                                                                                                                                                                                                                                                                        |
|        |   | 54       | 5km Study Area                                                                                                                                                                                                                                                                                                                                                                                                                                                                                                                                                                                                                                                                                                                                                                                                                                                                                                                                                                                                                                                                                                                                                                                                                                                                                                                                                                                                                                                                                                                                                                                                                                                                                                                                                                                                                                                                                                                                                                                                                                                                                                                                                                                                                                                                                                                                                                                                                                                                                                                                       |
|        |   | 53       |                                                                                                                                                                                                                                                                                                                                                                                                                                                                                                                                                                                                                                                                                                                                                                                                                                                                                                                                                                                                                                                                                                                                                                                                                                                                                                                                                                                                                                                                                                                                                                                                                                                                                                                                                                                                                                                                                                                                                                                                                                                                                                                                                                                                                                                                                                                                                                                                                                                                                                                                                      |
|        |   | 52<br>51 | 10km Study Area                                                                                                                                                                                                                                                                                                                                                                                                                                                                                                                                                                                                                                                                                                                                                                                                                                                                                                                                                                                                                                                                                                                                                                                                                                                                                                                                                                                                                                                                                                                                                                                                                                                                                                                                                                                                                                                                                                                                                                                                                                                                                                                                                                                                                                                                                                                                                                                                                                                                                                                                      |
|        |   | 50       | 25km Study Area                                                                                                                                                                                                                                                                                                                                                                                                                                                                                                                                                                                                                                                                                                                                                                                                                                                                                                                                                                                                                                                                                                                                                                                                                                                                                                                                                                                                                                                                                                                                                                                                                                                                                                                                                                                                                                                                                                                                                                                                                                                                                                                                                                                                                                                                                                                                                                                                                                                                                                                                      |
|        |   | 49       | Landscape Designations                                                                                                                                                                                                                                                                                                                                                                                                                                                                                                                                                                                                                                                                                                                                                                                                                                                                                                                                                                                                                                                                                                                                                                                                                                                                                                                                                                                                                                                                                                                                                                                                                                                                                                                                                                                                                                                                                                                                                                                                                                                                                                                                                                                                                                                                                                                                                                                                                                                                                                                               |
|        |   | 48       | E                                                                                                                                                                                                                                                                                                                                                                                                                                                                                                                                                                                                                                                                                                                                                                                                                                                                                                                                                                                                                                                                                                                                                                                                                                                                                                                                                                                                                                                                                                                                                                                                                                                                                                                                                                                                                                                                                                                                                                                                                                                                                                                                                                                                                                                                                                                                                                                                                                                                                                                                                    |
|        |   | 47       | Wild Land Area 2014                                                                                                                                                                                                                                                                                                                                                                                                                                                                                                                                                                                                                                                                                                                                                                                                                                                                                                                                                                                                                                                                                                                                                                                                                                                                                                                                                                                                                                                                                                                                                                                                                                                                                                                                                                                                                                                                                                                                                                                                                                                                                                                                                                                                                                                                                                                                                                                                                                                                                                                                  |
|        |   | 46       | Garden and Designed Landscapes                                                                                                                                                                                                                                                                                                                                                                                                                                                                                                                                                                                                                                                                                                                                                                                                                                                                                                                                                                                                                                                                                                                                                                                                                                                                                                                                                                                                                                                                                                                                                                                                                                                                                                                                                                                                                                                                                                                                                                                                                                                                                                                                                                                                                                                                                                                                                                                                                                                                                                                       |
|        |   | 45       | Other Designations                                                                                                                                                                                                                                                                                                                                                                                                                                                                                                                                                                                                                                                                                                                                                                                                                                                                                                                                                                                                                                                                                                                                                                                                                                                                                                                                                                                                                                                                                                                                                                                                                                                                                                                                                                                                                                                                                                                                                                                                                                                                                                                                                                                                                                                                                                                                                                                                                                                                                                                                   |
|        |   | 44       |                                                                                                                                                                                                                                                                                                                                                                                                                                                                                                                                                                                                                                                                                                                                                                                                                                                                                                                                                                                                                                                                                                                                                                                                                                                                                                                                                                                                                                                                                                                                                                                                                                                                                                                                                                                                                                                                                                                                                                                                                                                                                                                                                                                                                                                                                                                                                                                                                                                                                                                                                      |
| /      |   | 43       |                                                                                                                                                                                                                                                                                                                                                                                                                                                                                                                                                                                                                                                                                                                                                                                                                                                                                                                                                                                                                                                                                                                                                                                                                                                                                                                                                                                                                                                                                                                                                                                                                                                                                                                                                                                                                                                                                                                                                                                                                                                                                                                                                                                                                                                                                                                                                                                                                                                                                                                                                      |
|        |   | 42       | Zone of Theoretical Visibility (ZTV)                                                                                                                                                                                                                                                                                                                                                                                                                                                                                                                                                                                                                                                                                                                                                                                                                                                                                                                                                                                                                                                                                                                                                                                                                                                                                                                                                                                                                                                                                                                                                                                                                                                                                                                                                                                                                                                                                                                                                                                                                                                                                                                                                                                                                                                                                                                                                                                                                                                                                                                 |
|        |   | 41       | Site Structures Theoretically Visible<br>at 27.5m Height                                                                                                                                                                                                                                                                                                                                                                                                                                                                                                                                                                                                                                                                                                                                                                                                                                                                                                                                                                                                                                                                                                                                                                                                                                                                                                                                                                                                                                                                                                                                                                                                                                                                                                                                                                                                                                                                                                                                                                                                                                                                                                                                                                                                                                                                                                                                                                                                                                                                                             |
|        | - | 40       |                                                                                                                                                                                                                                                                                                                                                                                                                                                                                                                                                                                                                                                                                                                                                                                                                                                                                                                                                                                                                                                                                                                                                                                                                                                                                                                                                                                                                                                                                                                                                                                                                                                                                                                                                                                                                                                                                                                                                                                                                                                                                                                                                                                                                                                                                                                                                                                                                                                                                                                                                      |
|        |   | 39       |                                                                                                                                                                                                                                                                                                                                                                                                                                                                                                                                                                                                                                                                                                                                                                                                                                                                                                                                                                                                                                                                                                                                                                                                                                                                                                                                                                                                                                                                                                                                                                                                                                                                                                                                                                                                                                                                                                                                                                                                                                                                                                                                                                                                                                                                                                                                                                                                                                                                                                                                                      |
|        |   | 38<br>37 |                                                                                                                                                                                                                                                                                                                                                                                                                                                                                                                                                                                                                                                                                                                                                                                                                                                                                                                                                                                                                                                                                                                                                                                                                                                                                                                                                                                                                                                                                                                                                                                                                                                                                                                                                                                                                                                                                                                                                                                                                                                                                                                                                                                                                                                                                                                                                                                                                                                                                                                                                      |
|        |   | 36       |                                                                                                                                                                                                                                                                                                                                                                                                                                                                                                                                                                                                                                                                                                                                                                                                                                                                                                                                                                                                                                                                                                                                                                                                                                                                                                                                                                                                                                                                                                                                                                                                                                                                                                                                                                                                                                                                                                                                                                                                                                                                                                                                                                                                                                                                                                                                                                                                                                                                                                                                                      |
|        |   | 35       |                                                                                                                                                                                                                                                                                                                                                                                                                                                                                                                                                                                                                                                                                                                                                                                                                                                                                                                                                                                                                                                                                                                                                                                                                                                                                                                                                                                                                                                                                                                                                                                                                                                                                                                                                                                                                                                                                                                                                                                                                                                                                                                                                                                                                                                                                                                                                                                                                                                                                                                                                      |
|        |   | 34       |                                                                                                                                                                                                                                                                                                                                                                                                                                                                                                                                                                                                                                                                                                                                                                                                                                                                                                                                                                                                                                                                                                                                                                                                                                                                                                                                                                                                                                                                                                                                                                                                                                                                                                                                                                                                                                                                                                                                                                                                                                                                                                                                                                                                                                                                                                                                                                                                                                                                                                                                                      |
|        |   | 33       |                                                                                                                                                                                                                                                                                                                                                                                                                                                                                                                                                                                                                                                                                                                                                                                                                                                                                                                                                                                                                                                                                                                                                                                                                                                                                                                                                                                                                                                                                                                                                                                                                                                                                                                                                                                                                                                                                                                                                                                                                                                                                                                                                                                                                                                                                                                                                                                                                                                                                                                                                      |
|        |   | 32       |                                                                                                                                                                                                                                                                                                                                                                                                                                                                                                                                                                                                                                                                                                                                                                                                                                                                                                                                                                                                                                                                                                                                                                                                                                                                                                                                                                                                                                                                                                                                                                                                                                                                                                                                                                                                                                                                                                                                                                                                                                                                                                                                                                                                                                                                                                                                                                                                                                                                                                                                                      |
|        |   | 31       |                                                                                                                                                                                                                                                                                                                                                                                                                                                                                                                                                                                                                                                                                                                                                                                                                                                                                                                                                                                                                                                                                                                                                                                                                                                                                                                                                                                                                                                                                                                                                                                                                                                                                                                                                                                                                                                                                                                                                                                                                                                                                                                                                                                                                                                                                                                                                                                                                                                                                                                                                      |
|        | _ | 30       |                                                                                                                                                                                                                                                                                                                                                                                                                                                                                                                                                                                                                                                                                                                                                                                                                                                                                                                                                                                                                                                                                                                                                                                                                                                                                                                                                                                                                                                                                                                                                                                                                                                                                                                                                                                                                                                                                                                                                                                                                                                                                                                                                                                                                                                                                                                                                                                                                                                                                                                                                      |
|        |   | 29       |                                                                                                                                                                                                                                                                                                                                                                                                                                                                                                                                                                                                                                                                                                                                                                                                                                                                                                                                                                                                                                                                                                                                                                                                                                                                                                                                                                                                                                                                                                                                                                                                                                                                                                                                                                                                                                                                                                                                                                                                                                                                                                                                                                                                                                                                                                                                                                                                                                                                                                                                                      |
|        |   | 28       |                                                                                                                                                                                                                                                                                                                                                                                                                                                                                                                                                                                                                                                                                                                                                                                                                                                                                                                                                                                                                                                                                                                                                                                                                                                                                                                                                                                                                                                                                                                                                                                                                                                                                                                                                                                                                                                                                                                                                                                                                                                                                                                                                                                                                                                                                                                                                                                                                                                                                                                                                      |
|        |   | 27       |                                                                                                                                                                                                                                                                                                                                                                                                                                                                                                                                                                                                                                                                                                                                                                                                                                                                                                                                                                                                                                                                                                                                                                                                                                                                                                                                                                                                                                                                                                                                                                                                                                                                                                                                                                                                                                                                                                                                                                                                                                                                                                                                                                                                                                                                                                                                                                                                                                                                                                                                                      |
|        |   | 26       |                                                                                                                                                                                                                                                                                                                                                                                                                                                                                                                                                                                                                                                                                                                                                                                                                                                                                                                                                                                                                                                                                                                                                                                                                                                                                                                                                                                                                                                                                                                                                                                                                                                                                                                                                                                                                                                                                                                                                                                                                                                                                                                                                                                                                                                                                                                                                                                                                                                                                                                                                      |
|        |   | 25<br>24 |                                                                                                                                                                                                                                                                                                                                                                                                                                                                                                                                                                                                                                                                                                                                                                                                                                                                                                                                                                                                                                                                                                                                                                                                                                                                                                                                                                                                                                                                                                                                                                                                                                                                                                                                                                                                                                                                                                                                                                                                                                                                                                                                                                                                                                                                                                                                                                                                                                                                                                                                                      |
|        |   | 24       | Extension and the second                                                                                                                                                                                                                                                                                                                                                                                                                                                                                                                                                                                                                                                                                                                                                                                                                                                                                                                                                                                                                                                                                                                                                                                                                                                                                                                                                                                                                                                                                                                                                                                                                                                                                                                                                                                                                                                                                                                                                                                                                                                                                                                                                                                                                                                                                                                                                                                                                                                                                                                             |
|        |   | 22       | Provides Research                                                                                                                                                                                                                                                                                                                                                                                                                                                                                                                                                                                                                                                                                                                                                                                                                                                                                                                                                                                                                                                                                                                                                                                                                                                                                                                                                                                                                                                                                                                                                                                                                                                                                                                                                                                                                                                                                                                                                                                                                                                                                                                                                                                                                                                                                                                                                                                                                                                                                                                                    |
| $\sim$ |   | 21       | No Advanta<br>No pol                                                                                                                                                                                                                                                                                                                                                                                                                                                                                                                                                                                                                                                                                                                                                                                                                                                                                                                                                                                                                                                                                                                                                                                                                                                                                                                                                                                                                                                                                                                                                                                                                                                                                                                                                                                                                                                                                                                                                                                                                                                                                                                                                                                                                                                                                                                                                                                                                                                                                                                                 |
| 0      | _ | 20       | A The and Barting                                                                                                                                                                                                                                                                                                                                                                                                                                                                                                                                                                                                                                                                                                                                                                                                                                                                                                                                                                                                                                                                                                                                                                                                                                                                                                                                                                                                                                                                                                                                                                                                                                                                                                                                                                                                                                                                                                                                                                                                                                                                                                                                                                                                                                                                                                                                                                                                                                                                                                                                    |
|        |   | 19       | OUTER<br>HEBRIDES                                                                                                                                                                                                                                                                                                                                                                                                                                                                                                                                                                                                                                                                                                                                                                                                                                                                                                                                                                                                                                                                                                                                                                                                                                                                                                                                                                                                                                                                                                                                                                                                                                                                                                                                                                                                                                                                                                                                                                                                                                                                                                                                                                                                                                                                                                                                                                                                                                                                                                                                    |
| ~~~    |   | 18       | Summer Commercial                                                                                                                                                                                                                                                                                                                                                                                                                                                                                                                                                                                                                                                                   |
|        | 1 | 17       | NA H-EILEANAN AN IAR<br>Martin<br>Martin<br>Salantin<br>Salantin<br>Salantin<br>Salantin<br>Salantin<br>Salantin<br>Salantin<br>Salantin<br>Salantin<br>Salantin<br>Salantin<br>Salantin<br>Salantin<br>Salantin<br>Salantin<br>Salantin<br>Salantin<br>Salantin<br>Salantin<br>Salantin<br>Salantin<br>Salantin<br>Salantin<br>Salantin<br>Salantin<br>Salantin<br>Salantin<br>Salantin<br>Salantin<br>Salantin<br>Salantin<br>Salantin<br>Salantin<br>Salantin<br>Salantin<br>Salantin<br>Salantin<br>Salantin<br>Salantin<br>Salantin<br>Salantin<br>Salantin<br>Salantin<br>Salantin<br>Salantin<br>Salantin<br>Salantin<br>Salantin<br>Salantin<br>Salantin<br>Salantin<br>Salantin<br>Salantin<br>Salantin<br>Salantin<br>Salantin<br>Salantin<br>Salantin<br>Salantin<br>Salantin<br>Salantin<br>Salantin<br>Salantin<br>Salantin<br>Salantin<br>Salantin<br>Salantin<br>Salantin<br>Salantin<br>Salantin<br>Salantin<br>Salantin<br>Salantin<br>Salantin<br>Salantin<br>Salantin<br>Salantin<br>Salantin<br>Salantin<br>Salantin<br>Salantin<br>Salantin<br>Salantin<br>Salantin<br>Salantin<br>Salantin<br>Salantin<br>Salantin<br>Salantin<br>Salantin<br>Salantin<br>Salantin<br>Salantin<br>Salantin<br>Salantin<br>Salantin<br>Salantin<br>Salantin<br>Salantin<br>Salantin<br>Salantin<br>Salantin<br>Salantin<br>Salantin<br>Salantin<br>Salantin<br>Salantin<br>Salantin<br>Salantin<br>Salantin<br>Salantin<br>Salantin<br>Salantin<br>Salantin<br>Salantin<br>Salantin<br>Salantin<br>Salantin<br>Salantin<br>Salantin<br>Salantin<br>Salantin<br>Salantin<br>Salantin<br>Salantin<br>Salantin<br>Salantin<br>Salantin<br>Salantin<br>Salantin<br>Salantin<br>Salantin<br>Salantin<br>Salantin<br>Salantin<br>Salantin<br>Salantin<br>Salantin<br>Salantin<br>Salantin<br>Salantin<br>Salantin<br>Salantin<br>Salantin<br>Salantin<br>Salantin<br>Salantin<br>Salantin<br>Salantin<br>Salantin<br>Salantin<br>Salantin<br>Salantin<br>Salantin<br>Salantin<br>Salantin<br>Salantin<br>Salantin<br>Salantin<br>Salantin<br>Salantin<br>Salantin<br>Salantin<br>Salantin<br>Salantin<br>Salantin<br>Salantin<br>Salantin<br>Salantin<br>Salantin<br>Salantin<br>Salantin<br>Salantin<br>Salantin<br>Salantin<br>Salantin<br>Salantin<br>Salantin<br>Salantin<br>Salantin<br>Salantin<br>Salantin<br>Salantin<br>Salantin<br>Salantin<br>Salantin<br>Salantin<br>Salantin<br>Salantin<br>Salantin<br>Salantin<br>Salantin<br>Salantin<br>Salantin<br>Salantin<br>Salantin<br>Salantin<br>Salantin<br>Salantin<br>Salantin<br>Salantin |
|        |   | 16       | Manufactor Anno Carton Carton Carton                                                                                                                                                                                                                                                                                                                                                                                                                                                                                                                                                                                                                                                                                                                                                                                                                                                                                                                                                                                                                                                                                                                                                                                                                                                                                                                                                                                                                                                                                                                                                                                                                                                                                                                                                                                                                                                                                                                                                                                                                                                                                                                                                                                                                                                                                                                                                                                                                                                                                                                 |
|        |   | 15       | Reproduced by permission of Ordnance Survey on behalf of HMSO.                                                                                                                                                                                                                                                                                                                                                                                                                                                                                                                                                                                                                                                                                                                                                                                                                                                                                                                                                                                                                                                                                                                                                                                                                                                                                                                                                                                                                                                                                                                                                                                                                                                                                                                                                                                                                                                                                                                                                                                                                                                                                                                                                                                                                                                                                                                                                                                                                                                                                       |
|        |   | 14       | Crown copyright and database right 2025 all rights reserved.<br>Ordnance Survey Licence number 0100022432.                                                                                                                                                                                                                                                                                                                                                                                                                                                                                                                                                                                                                                                                                                                                                                                                                                                                                                                                                                                                                                                                                                                                                                                                                                                                                                                                                                                                                                                                                                                                                                                                                                                                                                                                                                                                                                                                                                                                                                                                                                                                                                                                                                                                                                                                                                                                                                                                                                           |
|        |   | 13<br>12 | Project No: LT000014                                                                                                                                                                                                                                                                                                                                                                                                                                                                                                                                                                                                                                                                                                                                                                                                                                                                                                                                                                                                                                                                                                                                                                                                                                                                                                                                                                                                                                                                                                                                                                                                                                                                                                                                                                                                                                                                                                                                                                                                                                                                                                                                                                                                                                                                                                                                                                                                                                                                                                                                 |
|        |   | 12       | Project: Lewis Hub (AC Substation and HVDC Converter Station)                                                                                                                                                                                                                                                                                                                                                                                                                                                                                                                                                                                                                                                                                                                                                                                                                                                                                                                                                                                                                                                                                                                                                                                                                                                                                                                                                                                                                                                                                                                                                                                                                                                                                                                                                                                                                                                                                                                                                                                                                                                                                                                                                                                                                                                                                                                                                                                                                                                                                        |
|        |   | 10       | Title:                                                                                                                                                                                                                                                                                                                                                                                                                                                                                                                                                                                                                                                                                                                                                                                                                                                                                                                                                                                                                                                                                                                                                                                                                                                                                                                                                                                                                                                                                                                                                                                                                                                                                                                                                                                                                                                                                                                                                                                                                                                                                                                                                                                                                                                                                                                                                                                                                                                                                                                                               |
|        |   | 09       | Figure 5.2: Designations overlaid with                                                                                                                                                                                                                                                                                                                                                                                                                                                                                                                                                                                                                                                                                                                                                                                                                                                                                                                                                                                                                                                                                                                                                                                                                                                                                                                                                                                                                                                                                                                                                                                                                                                                                                                                                                                                                                                                                                                                                                                                                                                                                                                                                                                                                                                                                                                                                                                                                                                                                                               |
|        |   | 08       | Zone of Theoretical Visibility (ZTV)<br>(Wider 25km Study Area)                                                                                                                                                                                                                                                                                                                                                                                                                                                                                                                                                                                                                                                                                                                                                                                                                                                                                                                                                                                                                                                                                                                                                                                                                                                                                                                                                                                                                                                                                                                                                                                                                                                                                                                                                                                                                                                                                                                                                                                                                                                                                                                                                                                                                                                                                                                                                                                                                                                                                      |
|        |   | 07       |                                                                                                                                                                                                                                                                                                                                                                                                                                                                                                                                                                                                                                                                                                                                                                                                                                                                                                                                                                                                                                                                                                                                                                                                                                                                                                                                                                                                                                                                                                                                                                                                                                                                                                                                                                                                                                                                                                                                                                                                                                                                                                                                                                                                                                                                                                                                                                                                                                                                                                                                                      |
| 8 69 7 | 0 | 06       |                                                                                                                                                                                                                                                                                                                                                                                                                                                                                                                                                                                                                                                                                                                                                                                                                                                                                                                                                                                                                                                                                                                                                                                                                                                                                                                                                                                                                                                                                                                                                                                                                                                                                                                                                                                                                                                                                                                                                                                                                                                                                                                                                                                                                                                                                                                                                                                                                                                                                                                                                      |
| 03 /   | - | _        | Drawing: 1620015322_Fig5.2_ZTV (25km)                                                                                                                                                                                                                                                                                                                                                                                                                                                                                                                                                                                                                                                                                                                                                                                                                                                                                                                                                                                                                                                                                                                                                                                                                                                                                                                                                                                                                                                                                                                                                                                                                                                                                                                                                                                                                                                                                                                                                                                                                                                                                                                                                                                                                                                                                                                                                                                                                                                                                                                |