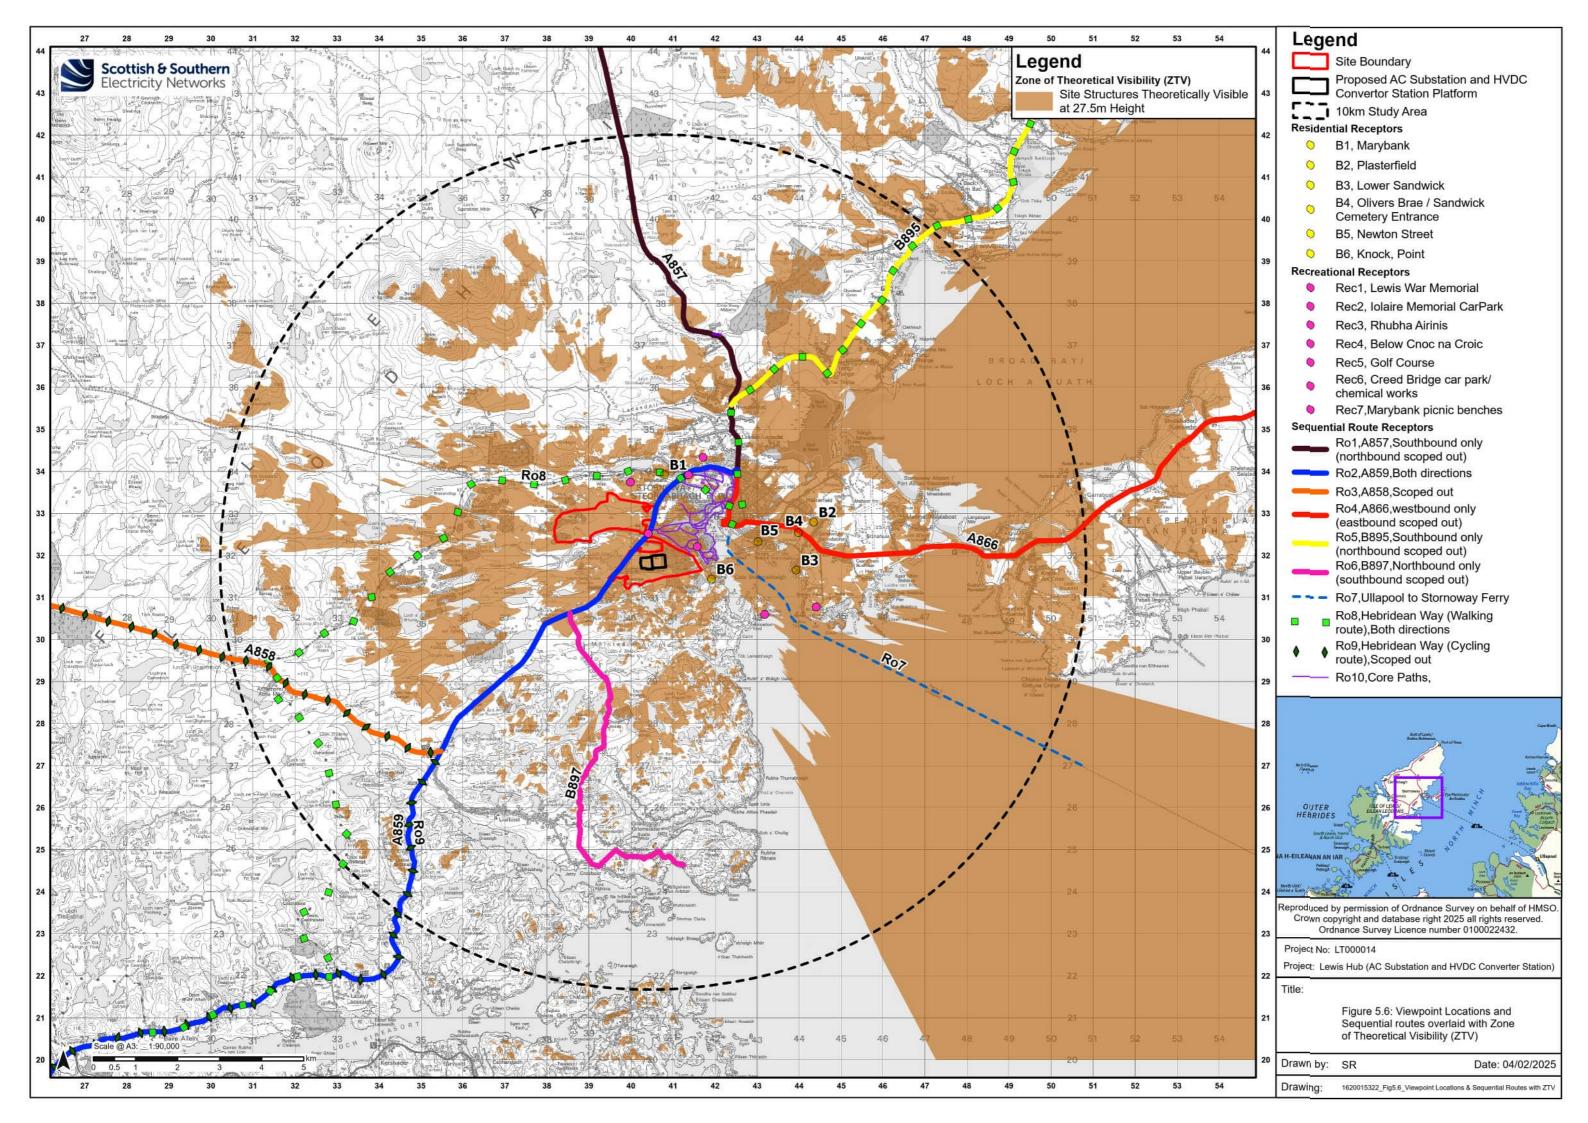

| 8 69 7 | 0 |          | Legend                                                                                                                                                                                                                                                                                                                                                                                                                                                                                                                                                                                                                                                                                                                                                                                                                                                                                                                                                                                                                                                                                                                                                                                                                                                                                                                                                                                                                                                                                                                                                                                                                                                                                                                                                                                                                                                                                                                                                                                                                                                                                                                                                                                                                                                                                                                                                                                                                                                                                                                                               |
|--------|---|----------|------------------------------------------------------------------------------------------------------------------------------------------------------------------------------------------------------------------------------------------------------------------------------------------------------------------------------------------------------------------------------------------------------------------------------------------------------------------------------------------------------------------------------------------------------------------------------------------------------------------------------------------------------------------------------------------------------------------------------------------------------------------------------------------------------------------------------------------------------------------------------------------------------------------------------------------------------------------------------------------------------------------------------------------------------------------------------------------------------------------------------------------------------------------------------------------------------------------------------------------------------------------------------------------------------------------------------------------------------------------------------------------------------------------------------------------------------------------------------------------------------------------------------------------------------------------------------------------------------------------------------------------------------------------------------------------------------------------------------------------------------------------------------------------------------------------------------------------------------------------------------------------------------------------------------------------------------------------------------------------------------------------------------------------------------------------------------------------------------------------------------------------------------------------------------------------------------------------------------------------------------------------------------------------------------------------------------------------------------------------------------------------------------------------------------------------------------------------------------------------------------------------------------------------------------|
|        |   | 57       |                                                                                                                                                                                                                                                                                                                                                                                                                                                                                                                                                                                                                                                                                                                                                                                                                                                                                                                                                                                                                                                                                                                                                                                                                                                                                                                                                                                                                                                                                                                                                                                                                                                                                                                                                                                                                                                                                                                                                                                                                                                                                                                                                                                                                                                                                                                                                                                                                                                                                                                                                      |
|        |   | 56       | Site Boundary                                                                                                                                                                                                                                                                                                                                                                                                                                                                                                                                                                                                                                                                                                                                                                                                                                                                                                                                                                                                                                                                                                                                                                                                                                                                                                                                                                                                                                                                                                                                                                                                                                                                                                                                                                                                                                                                                                                                                                                                                                                                                                                                                                                                                                                                                                                                                                                                                                                                                                                                        |
|        |   | 55       | Proposed AC Substation and HVDC<br>Convertor Station Platform                                                                                                                                                                                                                                                                                                                                                                                                                                                                                                                                                                                                                                                                                                                                                                                                                                                                                                                                                                                                                                                                                                                                                                                                                                                                                                                                                                                                                                                                                                                                                                                                                                                                                                                                                                                                                                                                                                                                                                                                                                                                                                                                                                                                                                                                                                                                                                                                                                                                                        |
|        |   | 54       | 5km Study Area                                                                                                                                                                                                                                                                                                                                                                                                                                                                                                                                                                                                                                                                                                                                                                                                                                                                                                                                                                                                                                                                                                                                                                                                                                                                                                                                                                                                                                                                                                                                                                                                                                                                                                                                                                                                                                                                                                                                                                                                                                                                                                                                                                                                                                                                                                                                                                                                                                                                                                                                       |
|        |   | 53       |                                                                                                                                                                                                                                                                                                                                                                                                                                                                                                                                                                                                                                                                                                                                                                                                                                                                                                                                                                                                                                                                                                                                                                                                                                                                                                                                                                                                                                                                                                                                                                                                                                                                                                                                                                                                                                                                                                                                                                                                                                                                                                                                                                                                                                                                                                                                                                                                                                                                                                                                                      |
|        |   | 52<br>51 | 10km Study Area                                                                                                                                                                                                                                                                                                                                                                                                                                                                                                                                                                                                                                                                                                                                                                                                                                                                                                                                                                                                                                                                                                                                                                                                                                                                                                                                                                                                                                                                                                                                                                                                                                                                                                                                                                                                                                                                                                                                                                                                                                                                                                                                                                                                                                                                                                                                                                                                                                                                                                                                      |
|        |   | 50       | 25km Study Area                                                                                                                                                                                                                                                                                                                                                                                                                                                                                                                                                                                                                                                                                                                                                                                                                                                                                                                                                                                                                                                                                                                                                                                                                                                                                                                                                                                                                                                                                                                                                                                                                                                                                                                                                                                                                                                                                                                                                                                                                                                                                                                                                                                                                                                                                                                                                                                                                                                                                                                                      |
|        |   | 49       | Landscape Designations                                                                                                                                                                                                                                                                                                                                                                                                                                                                                                                                                                                                                                                                                                                                                                                                                                                                                                                                                                                                                                                                                                                                                                                                                                                                                                                                                                                                                                                                                                                                                                                                                                                                                                                                                                                                                                                                                                                                                                                                                                                                                                                                                                                                                                                                                                                                                                                                                                                                                                                               |
|        |   | 48       | E                                                                                                                                                                                                                                                                                                                                                                                                                                                                                                                                                                                                                                                                                                                                                                                                                                                                                                                                                                                                                                                                                                                                                                                                                                                                                                                                                                                                                                                                                                                                                                                                                                                                                                                                                                                                                                                                                                                                                                                                                                                                                                                                                                                                                                                                                                                                                                                                                                                                                                                                                    |
|        |   | 47       | Wild Land Area 2014                                                                                                                                                                                                                                                                                                                                                                                                                                                                                                                                                                                                                                                                                                                                                                                                                                                                                                                                                                                                                                                                                                                                                                                                                                                                                                                                                                                                                                                                                                                                                                                                                                                                                                                                                                                                                                                                                                                                                                                                                                                                                                                                                                                                                                                                                                                                                                                                                                                                                                                                  |
|        |   | 46       | Garden and Designed Landscapes                                                                                                                                                                                                                                                                                                                                                                                                                                                                                                                                                                                                                                                                                                                                                                                                                                                                                                                                                                                                                                                                                                                                                                                                                                                                                                                                                                                                                                                                                                                                                                                                                                                                                                                                                                                                                                                                                                                                                                                                                                                                                                                                                                                                                                                                                                                                                                                                                                                                                                                       |
|        |   | 45       | Other Designations                                                                                                                                                                                                                                                                                                                                                                                                                                                                                                                                                                                                                                                                                                                                                                                                                                                                                                                                                                                                                                                                                                                                                                                                                                                                                                                                                                                                                                                                                                                                                                                                                                                                                                                                                                                                                                                                                                                                                                                                                                                                                                                                                                                                                                                                                                                                                                                                                                                                                                                                   |
|        |   | 44       |                                                                                                                                                                                                                                                                                                                                                                                                                                                                                                                                                                                                                                                                                                                                                                                                                                                                                                                                                                                                                                                                                                                                                                                                                                                                                                                                                                                                                                                                                                                                                                                                                                                                                                                                                                                                                                                                                                                                                                                                                                                                                                                                                                                                                                                                                                                                                                                                                                                                                                                                                      |
| /      |   | 43       |                                                                                                                                                                                                                                                                                                                                                                                                                                                                                                                                                                                                                                                                                                                                                                                                                                                                                                                                                                                                                                                                                                                                                                                                                                                                                                                                                                                                                                                                                                                                                                                                                                                                                                                                                                                                                                                                                                                                                                                                                                                                                                                                                                                                                                                                                                                                                                                                                                                                                                                                                      |
|        |   | 42       | Zone of Theoretical Visibility (ZTV)                                                                                                                                                                                                                                                                                                                                                                                                                                                                                                                                                                                                                                                                                                                                                                                                                                                                                                                                                                                                                                                                                                                                                                                                                                                                                                                                                                                                                                                                                                                                                                                                                                                                                                                                                                                                                                                                                                                                                                                                                                                                                                                                                                                                                                                                                                                                                                                                                                                                                                                 |
|        |   | 41       | Site Structures Theoretically Visible<br>at 27.5m Height                                                                                                                                                                                                                                                                                                                                                                                                                                                                                                                                                                                                                                                                                                                                                                                                                                                                                                                                                                                                                                                                                                                                                                                                                                                                                                                                                                                                                                                                                                                                                                                                                                                                                                                                                                                                                                                                                                                                                                                                                                                                                                                                                                                                                                                                                                                                                                                                                                                                                             |
|        | - | 40       |                                                                                                                                                                                                                                                                                                                                                                                                                                                                                                                                                                                                                                                                                                                                                                                                                                                                                                                                                                                                                                                                                                                                                                                                                                                                                                                                                                                                                                                                                                                                                                                                                                                                                                                                                                                                                                                                                                                                                                                                                                                                                                                                                                                                                                                                                                                                                                                                                                                                                                                                                      |
|        |   | 39       |                                                                                                                                                                                                                                                                                                                                                                                                                                                                                                                                                                                                                                                                                                                                                                                                                                                                                                                                                                                                                                                                                                                                                                                                                                                                                                                                                                                                                                                                                                                                                                                                                                                                                                                                                                                                                                                                                                                                                                                                                                                                                                                                                                                                                                                                                                                                                                                                                                                                                                                                                      |
|        |   | 38<br>37 |                                                                                                                                                                                                                                                                                                                                                                                                                                                                                                                                                                                                                                                                                                                                                                                                                                                                                                                                                                                                                                                                                                                                                                                                                                                                                                                                                                                                                                                                                                                                                                                                                                                                                                                                                                                                                                                                                                                                                                                                                                                                                                                                                                                                                                                                                                                                                                                                                                                                                                                                                      |
|        |   | 36       |                                                                                                                                                                                                                                                                                                                                                                                                                                                                                                                                                                                                                                                                                                                                                                                                                                                                                                                                                                                                                                                                                                                                                                                                                                                                                                                                                                                                                                                                                                                                                                                                                                                                                                                                                                                                                                                                                                                                                                                                                                                                                                                                                                                                                                                                                                                                                                                                                                                                                                                                                      |
|        |   | 35       |                                                                                                                                                                                                                                                                                                                                                                                                                                                                                                                                                                                                                                                                                                                                                                                                                                                                                                                                                                                                                                                                                                                                                                                                                                                                                                                                                                                                                                                                                                                                                                                                                                                                                                                                                                                                                                                                                                                                                                                                                                                                                                                                                                                                                                                                                                                                                                                                                                                                                                                                                      |
|        |   | 34       |                                                                                                                                                                                                                                                                                                                                                                                                                                                                                                                                                                                                                                                                                                                                                                                                                                                                                                                                                                                                                                                                                                                                                                                                                                                                                                                                                                                                                                                                                                                                                                                                                                                                                                                                                                                                                                                                                                                                                                                                                                                                                                                                                                                                                                                                                                                                                                                                                                                                                                                                                      |
|        |   | 33       |                                                                                                                                                                                                                                                                                                                                                                                                                                                                                                                                                                                                                                                                                                                                                                                                                                                                                                                                                                                                                                                                                                                                                                                                                                                                                                                                                                                                                                                                                                                                                                                                                                                                                                                                                                                                                                                                                                                                                                                                                                                                                                                                                                                                                                                                                                                                                                                                                                                                                                                                                      |
|        |   | 32       |                                                                                                                                                                                                                                                                                                                                                                                                                                                                                                                                                                                                                                                                                                                                                                                                                                                                                                                                                                                                                                                                                                                                                                                                                                                                                                                                                                                                                                                                                                                                                                                                                                                                                                                                                                                                                                                                                                                                                                                                                                                                                                                                                                                                                                                                                                                                                                                                                                                                                                                                                      |
|        |   | 31       |                                                                                                                                                                                                                                                                                                                                                                                                                                                                                                                                                                                                                                                                                                                                                                                                                                                                                                                                                                                                                                                                                                                                                                                                                                                                                                                                                                                                                                                                                                                                                                                                                                                                                                                                                                                                                                                                                                                                                                                                                                                                                                                                                                                                                                                                                                                                                                                                                                                                                                                                                      |
|        | _ | 30       |                                                                                                                                                                                                                                                                                                                                                                                                                                                                                                                                                                                                                                                                                                                                                                                                                                                                                                                                                                                                                                                                                                                                                                                                                                                                                                                                                                                                                                                                                                                                                                                                                                                                                                                                                                                                                                                                                                                                                                                                                                                                                                                                                                                                                                                                                                                                                                                                                                                                                                                                                      |
|        |   | 29       |                                                                                                                                                                                                                                                                                                                                                                                                                                                                                                                                                                                                                                                                                                                                                                                                                                                                                                                                                                                                                                                                                                                                                                                                                                                                                                                                                                                                                                                                                                                                                                                                                                                                                                                                                                                                                                                                                                                                                                                                                                                                                                                                                                                                                                                                                                                                                                                                                                                                                                                                                      |
|        |   | 28       |                                                                                                                                                                                                                                                                                                                                                                                                                                                                                                                                                                                                                                                                                                                                                                                                                                                                                                                                                                                                                                                                                                                                                                                                                                                                                                                                                                                                                                                                                                                                                                                                                                                                                                                                                                                                                                                                                                                                                                                                                                                                                                                                                                                                                                                                                                                                                                                                                                                                                                                                                      |
|        |   | 27       |                                                                                                                                                                                                                                                                                                                                                                                                                                                                                                                                                                                                                                                                                                                                                                                                                                                                                                                                                                                                                                                                                                                                                                                                                                                                                                                                                                                                                                                                                                                                                                                                                                                                                                                                                                                                                                                                                                                                                                                                                                                                                                                                                                                                                                                                                                                                                                                                                                                                                                                                                      |
|        |   | 26       |                                                                                                                                                                                                                                                                                                                                                                                                                                                                                                                                                                                                                                                                                                                                                                                                                                                                                                                                                                                                                                                                                                                                                                                                                                                                                                                                                                                                                                                                                                                                                                                                                                                                                                                                                                                                                                                                                                                                                                                                                                                                                                                                                                                                                                                                                                                                                                                                                                                                                                                                                      |
|        |   | 25<br>24 |                                                                                                                                                                                                                                                                                                                                                                                                                                                                                                                                                                                                                                                                                                                                                                                                                                                                                                                                                                                                                                                                                                                                                                                                                                                                                                                                                                                                                                                                                                                                                                                                                                                                                                                                                                                                                                                                                                                                                                                                                                                                                                                                                                                                                                                                                                                                                                                                                                                                                                                                                      |
|        |   | 24       | Extension and the second                                                                                                                                                                                                                                                                                                                                                                                                                                                                                                                                                                                                                                                                                                                                                                                                                                                                                                                                                                                                                                                                                                                                                                                                                                                                                                                                                                                                                                                                                                                                                                                                                                                                                                                                                                                                                                                                                                                                                                                                                                                                                                                                                                                                                                                                                                                                                                                                                                                                                                                             |
|        |   | 22       | Provides Research                                                                                                                                                                                                                                                                                                                                                                                                                                                                                                                                                                                                                                                                                                                                                                                                                                                                                                                                                                                                                                                                                                                                                                                                                                                                                                                                                                                                                                                                                                                                                                                                                                                                                                                                                                                                                                                                                                                                                                                                                                                                                                                                                                                                                                                                                                                                                                                                                                                                                                                                    |
| $\sim$ |   | 21       | No Advanta<br>No pol                                                                                                                                                                                                                                                                                                                                                                                                                                                                                                                                                                                                                                                                                                                                                                                                                                                                                                                                                                                                                                                                                                                                                                                                                                                                                                                                                                                                                                                                                                                                                                                                                                                                                                                                                                                                                                                                                                                                                                                                                                                                                                                                                                                                                                                                                                                                                                                                                                                                                                                                 |
| 0      | _ | 20       | A The and Barting                                                                                                                                                                                                                                                                                                                                                                                                                                                                                                                                                                                                                                                                                                                                                                                                                                                                                                                                                                                                                                                                                                                                                                                                                                                                                                                                                                                                                                                                                                                                                                                                                                                                                                                                                                                                                                                                                                                                                                                                                                                                                                                                                                                                                                                                                                                                                                                                                                                                                                                                    |
|        |   | 19       | OUTER<br>HEBRIDES                                                                                                                                                                                                                                                                                                                                                                                                                                                                                                                                                                                                                                                                                                                                                                                                                                                                                                                                                                                                                                                                                                                                                                                                                                                                                                                                                                                                                                                                                                                                                                                                                                                                                                                                                                                                                                                                                                                                                                                                                                                                                                                                                                                                                                                                                                                                                                                                                                                                                                                                    |
| ~~~    |   | 18       | Summer Commercial                                                                                                                                                                                                                                                                                                                                                                                                                                                                                                                                                                                                                                                                   |
|        | 1 | 17       | NA H-EILEANAN AN IAR<br>Martin<br>Martin<br>Salantin<br>Salantin<br>Salantin<br>Salantin<br>Salantin<br>Salantin<br>Salantin<br>Salantin<br>Salantin<br>Salantin<br>Salantin<br>Salantin<br>Salantin<br>Salantin<br>Salantin<br>Salantin<br>Salantin<br>Salantin<br>Salantin<br>Salantin<br>Salantin<br>Salantin<br>Salantin<br>Salantin<br>Salantin<br>Salantin<br>Salantin<br>Salantin<br>Salantin<br>Salantin<br>Salantin<br>Salantin<br>Salantin<br>Salantin<br>Salantin<br>Salantin<br>Salantin<br>Salantin<br>Salantin<br>Salantin<br>Salantin<br>Salantin<br>Salantin<br>Salantin<br>Salantin<br>Salantin<br>Salantin<br>Salantin<br>Salantin<br>Salantin<br>Salantin<br>Salantin<br>Salantin<br>Salantin<br>Salantin<br>Salantin<br>Salantin<br>Salantin<br>Salantin<br>Salantin<br>Salantin<br>Salantin<br>Salantin<br>Salantin<br>Salantin<br>Salantin<br>Salantin<br>Salantin<br>Salantin<br>Salantin<br>Salantin<br>Salantin<br>Salantin<br>Salantin<br>Salantin<br>Salantin<br>Salantin<br>Salantin<br>Salantin<br>Salantin<br>Salantin<br>Salantin<br>Salantin<br>Salantin<br>Salantin<br>Salantin<br>Salantin<br>Salantin<br>Salantin<br>Salantin<br>Salantin<br>Salantin<br>Salantin<br>Salantin<br>Salantin<br>Salantin<br>Salantin<br>Salantin<br>Salantin<br>Salantin<br>Salantin<br>Salantin<br>Salantin<br>Salantin<br>Salantin<br>Salantin<br>Salantin<br>Salantin<br>Salantin<br>Salantin<br>Salantin<br>Salantin<br>Salantin<br>Salantin<br>Salantin<br>Salantin<br>Salantin<br>Salantin<br>Salantin<br>Salantin<br>Salantin<br>Salantin<br>Salantin<br>Salantin<br>Salantin<br>Salantin<br>Salantin<br>Salantin<br>Salantin<br>Salantin<br>Salantin<br>Salantin<br>Salantin<br>Salantin<br>Salantin<br>Salantin<br>Salantin<br>Salantin<br>Salantin<br>Salantin<br>Salantin<br>Salantin<br>Salantin<br>Salantin<br>Salantin<br>Salantin<br>Salantin<br>Salantin<br>Salantin<br>Salantin<br>Salantin<br>Salantin<br>Salantin<br>Salantin<br>Salantin<br>Salantin<br>Salantin<br>Salantin<br>Salantin<br>Salantin<br>Salantin<br>Salantin<br>Salantin<br>Salantin<br>Salantin<br>Salantin<br>Salantin<br>Salantin<br>Salantin<br>Salantin<br>Salantin<br>Salantin<br>Salantin<br>Salantin<br>Salantin<br>Salantin<br>Salantin<br>Salantin<br>Salantin<br>Salantin<br>Salantin<br>Salantin<br>Salantin<br>Salantin<br>Salantin<br>Salantin<br>Salantin<br>Salantin<br>Salantin<br>Salantin<br>Salantin<br>Salantin<br>Salantin<br>Salantin<br>Salantin<br>Salantin<br>Salantin<br>Salantin<br>Salantin<br>Salantin<br>Salantin |
|        |   | 16       | Manufactor Anno Carton Carton Carton                                                                                                                                                                                                                                                                                                                                                                                                                                                                                                                                                                                                                                                                                                                                                                                                                                                                                                                                                                                                                                                                                                                                                                                                                                                                                                                                                                                                                                                                                                                                                                                                                                                                                                                                                                                                                                                                                                                                                                                                                                                                                                                                                                                                                                                                                                                                                                                                                                                                                                                 |
|        |   | 15       | Reproduced by permission of Ordnance Survey on behalf of HMSO.                                                                                                                                                                                                                                                                                                                                                                                                                                                                                                                                                                                                                                                                                                                                                                                                                                                                                                                                                                                                                                                                                                                                                                                                                                                                                                                                                                                                                                                                                                                                                                                                                                                                                                                                                                                                                                                                                                                                                                                                                                                                                                                                                                                                                                                                                                                                                                                                                                                                                       |
|        |   | 14       | Crown copyright and database right 2025 all rights reserved.<br>Ordnance Survey Licence number 0100022432.                                                                                                                                                                                                                                                                                                                                                                                                                                                                                                                                                                                                                                                                                                                                                                                                                                                                                                                                                                                                                                                                                                                                                                                                                                                                                                                                                                                                                                                                                                                                                                                                                                                                                                                                                                                                                                                                                                                                                                                                                                                                                                                                                                                                                                                                                                                                                                                                                                           |
|        |   | 13<br>12 | Project No: LT000014                                                                                                                                                                                                                                                                                                                                                                                                                                                                                                                                                                                                                                                                                                                                                                                                                                                                                                                                                                                                                                                                                                                                                                                                                                                                                                                                                                                                                                                                                                                                                                                                                                                                                                                                                                                                                                                                                                                                                                                                                                                                                                                                                                                                                                                                                                                                                                                                                                                                                                                                 |
|        |   | 12       | Project: Lewis Hub (AC Substation and HVDC Converter Station)                                                                                                                                                                                                                                                                                                                                                                                                                                                                                                                                                                                                                                                                                                                                                                                                                                                                                                                                                                                                                                                                                                                                                                                                                                                                                                                                                                                                                                                                                                                                                                                                                                                                                                                                                                                                                                                                                                                                                                                                                                                                                                                                                                                                                                                                                                                                                                                                                                                                                        |
|        |   | 10       | Title:                                                                                                                                                                                                                                                                                                                                                                                                                                                                                                                                                                                                                                                                                                                                                                                                                                                                                                                                                                                                                                                                                                                                                                                                                                                                                                                                                                                                                                                                                                                                                                                                                                                                                                                                                                                                                                                                                                                                                                                                                                                                                                                                                                                                                                                                                                                                                                                                                                                                                                                                               |
|        |   | 09       | Figure 5.2: Designations overlaid with                                                                                                                                                                                                                                                                                                                                                                                                                                                                                                                                                                                                                                                                                                                                                                                                                                                                                                                                                                                                                                                                                                                                                                                                                                                                                                                                                                                                                                                                                                                                                                                                                                                                                                                                                                                                                                                                                                                                                                                                                                                                                                                                                                                                                                                                                                                                                                                                                                                                                                               |
|        |   | 08       | Zone of Theoretical Visibility (ZTV)<br>(Wider 25km Study Area)                                                                                                                                                                                                                                                                                                                                                                                                                                                                                                                                                                                                                                                                                                                                                                                                                                                                                                                                                                                                                                                                                                                                                                                                                                                                                                                                                                                                                                                                                                                                                                                                                                                                                                                                                                                                                                                                                                                                                                                                                                                                                                                                                                                                                                                                                                                                                                                                                                                                                      |
|        |   | 07       |                                                                                                                                                                                                                                                                                                                                                                                                                                                                                                                                                                                                                                                                                                                                                                                                                                                                                                                                                                                                                                                                                                                                                                                                                                                                                                                                                                                                                                                                                                                                                                                                                                                                                                                                                                                                                                                                                                                                                                                                                                                                                                                                                                                                                                                                                                                                                                                                                                                                                                                                                      |
| 8 69 7 | 0 | 06       |                                                                                                                                                                                                                                                                                                                                                                                                                                                                                                                                                                                                                                                                                                                                                                                                                                                                                                                                                                                                                                                                                                                                                                                                                                                                                                                                                                                                                                                                                                                                                                                                                                                                                                                                                                                                                                                                                                                                                                                                                                                                                                                                                                                                                                                                                                                                                                                                                                                                                                                                                      |
| 03 /   | - | _        | Drawing: 1620015322_Fig5.2_ZTV (25km)                                                                                                                                                                                                                                                                                                                                                                                                                                                                                                                                                                                                                                                                                                                                                                                                                                                                                                                                                                                                                                                                                                                                                                                                                                                                                                                                                                                                                                                                                                                                                                                                                                                                                                                                                                                                                                                                                                                                                                                                                                                                                                                                                                                                                                                                                                                                                                                                                                                                                                                |