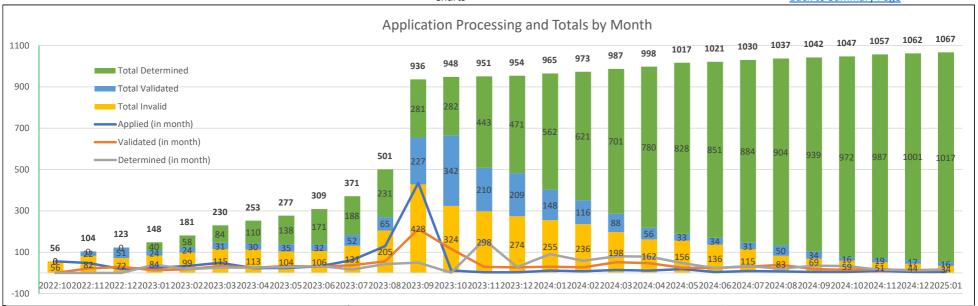

Summary Charts are available at the end of this document

Please email us if you have any queries regarding this register:

**Charts** 

\* 24 New & 10 Operating pre Oct 2022

stl@cne-siar.gov.uk

|                            |                                            | Turno   | Lat Dramicas                                                             | Mob  | Catagoni                            | Mord                    | Applicant                | EDC         | Occu | Lat Dad           |                           | Dotor           |          |
|----------------------------|--------------------------------------------|---------|--------------------------------------------------------------------------|------|-------------------------------------|-------------------------|--------------------------|-------------|------|-------------------|---------------------------|-----------------|----------|
| Application-<br>Licence No | Status                                     | Туре    | Let Premises                                                             | site | Category                            | Ward                    | Applicant                | EPC<br>Band |      | Let Bed-<br>rooms | Applied<br>&<br>Validated | Deter-<br>mined | Expires  |
| ES00392F                   | Granted - with additional conditions       | Initial | 72 Westview Terrace<br>Stornoway<br>Isle of Lewis<br>HS1 2LD             |      | Home Letting<br>and Home<br>Sharing | Steòrnabhagh<br>A Tuath |                          | D           | 2    | 2                 | 11/08/23 & 02/10/23       | 13/03/24        | 13/03/27 |
| ES00716F                   | Granted - with additional conditions       | Initial | Kilmore 7 Perceval Road Stornoway Isle of Lewis HS1 2UG                  |      | Secondary<br>Letting                | Steòrnabhagh<br>A Tuath | WIFIIS Ltd               | С           | 10   | 6                 | 25/09/23 &<br>02/10/23    | 01/11/23        | 01/11/26 |
| ES01009F                   | Granted - with<br>additional<br>conditions | Initial | Manor House<br>52 Macaulay Road<br>Stornoway<br>Isle of Lewis<br>HS1 2TT | Yes  | Home Sharing                        | Steòrnabhagh<br>A Tuath |                          | N/A         | 6    | 3                 | 22/09/23 &<br>24/11/23    | 23/01/24        | 23/01/27 |
| ES01296F                   | Granted - with additional conditions       | Initial | 36 Westview Terrace<br>Stornoway<br>Isle of Lewis<br>HS1 2LD             |      | Secondary<br>Letting                | Steòrnabhagh<br>A Tuath |                          | D           | 4    | 2                 | 30/09/23 &<br>29/04/24    | 30/05/24        | 30/05/27 |
| ES00933F                   | Granted - with additional conditions       | Initial | 15a Benside<br>Newmarket<br>Isle Of Lewis<br>HS2 0DZ                     |      | Secondary<br>Letting                | Steòrnabhagh<br>A Tuath |                          | G           | 6    | 3                 | 29/09/23 &<br>19/10/23    | 02/05/24        | 02/05/27 |
| ES00205F                   | Granted - with additional conditions       | Initial | 142 Newmarket<br>Isle Of Lewis<br>HS2 0ED                                |      | Secondary<br>Letting                | Steòrnabhagh<br>A Tuath | Stay Around<br>Stornoway | Е           | 4    | 2                 | 27/03/23 &<br>28/03/23    | 26/04/23        | 26/04/26 |
| ES00203F                   | Granted - with additional conditions       | Initial | 5 Marybank<br>Isle Of Lewis<br>HS2 0DF                                   | Yes  | Secondary<br>Letting                | Steòrnabhagh<br>A Tuath |                          | D           | 6    | 3                 | 25/03/23 &<br>03/05/23    | 01/06/23        | 01/06/26 |
| ES00328F                   | Granted - with additional conditions       | Initial | Balintore<br>36a Newvalley<br>Laxdale<br>Isle Of Lewis<br>HS2 0DN        |      | Home Sharing                        | Steòrnabhagh<br>A Tuath |                          | N/A         | 6    | 3                 | 11/07/23 &<br>03/10/23    | 13/03/24        | 13/03/27 |