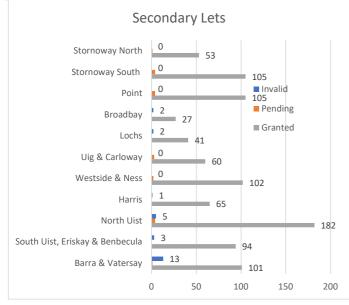

|                                                                               | Se      | condary lett | ing     | Hom     | e Letting/Sh | aring   |         | Totals  |         |                    |
|-------------------------------------------------------------------------------|---------|--------------|---------|---------|--------------|---------|---------|---------|---------|--------------------|
| Ward                                                                          | Invalid | Pending      | Granted | Invalid | Pending      | Granted | Invalid | Pending | Granted | <b>Grand Total</b> |
| Steòrnabhagh A Tuath/<br>Stornoway North                                      | 0       | 1            | 53      | 0       | 0            | 12      | 0       | 1       | 65      | 66                 |
| Steòrnabhagh A Deas/<br>Stornoway South                                       | 0       | 4            | 105     | 0       | 0            | 16      | 0       | 4       | 121     | 125                |
| Sgire An Rubha/<br>Point                                                      | 2       | 0            | 27      | 0       | 0            | 8       | 2       | 0       | 35      | 37                 |
| Loch A Tuath/<br>Broadbay                                                     | 2       | 0            | 41      | 0       | 0            | 6       | 2       | 0       | 47      | 49                 |
| Sgire Nan Loch/<br>Lochs                                                      | 0       | 3            | 60      | 1       | 0            | 10      | 1       | 3       | 70      | 74                 |
| Sgir Uige Agus Carlabhagh/<br>Uig & Carloway                                  | 0       | 2            | 102     | 0       | 0            | 6       | 0       | 2       | 108     | 110                |
| An Taobh Siar Agus Nis/<br>Westside & Ness                                    | 1       | 0            | 65      | 0       | 1            | 7       | 1       | 1       | 72      | 74                 |
| Na Hearadh/<br>Harris                                                         | 5       | 4            | 182     | 0       | 0            | 23      | 5       | 4       | 205     | 214                |
| <u>Uibhist A Tuath/</u><br><u>North Uist</u>                                  | 3       | 0            | 94      | 1       | 0            | 11      | 4       | 0       | 105     | 109                |
| Uibhist A Deas, Eirisgeigh, Beinn Faoghla/<br>South Uist, Eriskay & Benbecula | 13      | 1            | 101     | 0       | 0            | 21      | 13      | 1       | 122     | 136                |
| Barraigh Agus Bhatarsaigh/<br>Barra & Vatersay                                | 5       | 0            | 59      | 1       | 0            | 12      | 6       | 0       | 71      | 77                 |
| Totals                                                                        | 31      | 15           | 889     | 3       | 1            | 132     | 34*     | 16      | 1021    | 1071               |