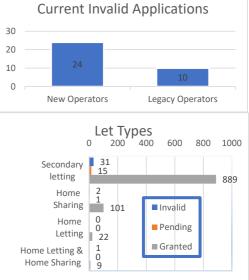

|                                                                               | Se      | condary lett | ing     | Hom     | e Letting/Sh | aring   |         | Totals  |         |                    |
|-------------------------------------------------------------------------------|---------|--------------|---------|---------|--------------|---------|---------|---------|---------|--------------------|
| Ward                                                                          | Invalid | Pending      | Granted | Invalid | Pending      | Granted | Invalid | Pending | Granted | <b>Grand Total</b> |
| Steòrnabhagh A Tuath/<br>Stornoway North                                      | 0       | 1            | 53      | 0       | 0            | 12      | 0       | 1       | 65      | 66                 |
| Steòrnabhagh A Deas/<br>Stornoway South                                       | 0       | 4            | 105     | 0       | 0            | 16      | 0       | 4       | 121     | 125                |
| Sgire An Rubha/<br>Point                                                      | 2       | 0            | 27      | 0       | 0            | 8       | 2       | 0       | 35      | 37                 |
| Loch A Tuath/<br>Broadbay                                                     | 2       | 0            | 41      | 0       | 0            | 6       | 2       | 0       | 47      | 49                 |
| Sgire Nan Loch/<br>Lochs                                                      | 0       | 3            | 60      | 1       | 0            | 10      | 1       | 3       | 70      | 74                 |
| Sgir Uige Agus Carlabhagh/<br>Uig & Carloway                                  | 0       | 2            | 102     | 0       | 0            | 6       | 0       | 2       | 108     | 110                |
| An Taobh Siar Agus Nis/<br>Westside & Ness                                    | 1       | 0            | 65      | 0       | 1            | 7       | 1       | 1       | 72      | 74                 |
| Na Hearadh/<br>Harris                                                         | 5       | 4            | 182     | 0       | 0            | 23      | 5       | 4       | 205     | 214                |
| <u>Uibhist A Tuath/</u><br><u>North Uist</u>                                  | 3       | 0            | 94      | 1       | 0            | 11      | 4       | 0       | 105     | 109                |
| Uibhist A Deas, Eirisgeigh, Beinn Faoghla/<br>South Uist, Eriskay & Benbecula | 13      | 1            | 101     | 0       | 0            | 21      | 13      | 1       | 122     | 136                |
| Barraigh Agus Bhatarsaigh/<br>Barra & Vatersay                                | 5       | 0            | 59      | 1       | 0            | 12      | 6       | 0       | 71      | 77                 |
| Totals                                                                        | 31      | 15           | 889     | 3       | 1            | 132     | 34*     | 16      | 1021    | 1071               |

Summary Charts are available at the end of this document

Please email us if you have any queries regarding this register:

**Charts** 

\* 24 New & 10 Operating pre Oct 2022

stl@cne-siar.gov.uk

|                            |                                            | Turno   | Lat Dramicas                                                             | Mob  | Catagoni                            | Mord                    | Applicant                | EDC         | Occu | Lat Dad           |                           | Dotor           |          |
|----------------------------|--------------------------------------------|---------|--------------------------------------------------------------------------|------|-------------------------------------|-------------------------|--------------------------|-------------|------|-------------------|---------------------------|-----------------|----------|
| Application-<br>Licence No | Status                                     | Туре    | Let Premises                                                             | site | Category                            | Ward                    | Applicant                | EPC<br>Band |      | Let Bed-<br>rooms | Applied<br>&<br>Validated | Deter-<br>mined | Expires  |
| ES00392F                   | Granted - with additional conditions       | Initial | 72 Westview Terrace<br>Stornoway<br>Isle of Lewis<br>HS1 2LD             |      | Home Letting<br>and Home<br>Sharing | Steòrnabhagh<br>A Tuath |                          | D           | 2    | 2                 | 11/08/23 & 02/10/23       | 13/03/24        | 13/03/27 |
| ES00716F                   | Granted - with additional conditions       | Initial | Kilmore 7 Perceval Road Stornoway Isle of Lewis HS1 2UG                  |      | Secondary<br>Letting                | Steòrnabhagh<br>A Tuath | WIFIIS Ltd               | С           | 10   | 6                 | 25/09/23 &<br>02/10/23    | 01/11/23        | 01/11/26 |
| ES01009F                   | Granted - with<br>additional<br>conditions | Initial | Manor House<br>52 Macaulay Road<br>Stornoway<br>Isle of Lewis<br>HS1 2TT | Yes  | Home Sharing                        | Steòrnabhagh<br>A Tuath |                          | N/A         | 6    | 3                 | 22/09/23 &<br>24/11/23    | 23/01/24        | 23/01/27 |
| ES01296F                   | Granted - with additional conditions       | Initial | 36 Westview Terrace<br>Stornoway<br>Isle of Lewis<br>HS1 2LD             |      | Secondary<br>Letting                | Steòrnabhagh<br>A Tuath |                          | D           | 4    | 2                 | 30/09/23 &<br>29/04/24    | 30/05/24        | 30/05/27 |
| ES00933F                   | Granted - with additional conditions       | Initial | 15a Benside<br>Newmarket<br>Isle Of Lewis<br>HS2 0DZ                     |      | Secondary<br>Letting                | Steòrnabhagh<br>A Tuath |                          | G           | 6    | 3                 | 29/09/23 &<br>19/10/23    | 02/05/24        | 02/05/27 |
| ES00205F                   | Granted - with additional conditions       | Initial | 142 Newmarket<br>Isle Of Lewis<br>HS2 0ED                                |      | Secondary<br>Letting                | Steòrnabhagh<br>A Tuath | Stay Around<br>Stornoway | Е           | 4    | 2                 | 27/03/23 &<br>28/03/23    | 26/04/23        | 26/04/26 |
| ES00203F                   | Granted - with additional conditions       | Initial | 5 Marybank<br>Isle Of Lewis<br>HS2 0DF                                   | Yes  | Secondary<br>Letting                | Steòrnabhagh<br>A Tuath |                          | D           | 6    | 3                 | 25/03/23 &<br>03/05/23    | 01/06/23        | 01/06/26 |
| ES00328F                   | Granted - with additional conditions       | Initial | Balintore<br>36a Newvalley<br>Laxdale<br>Isle Of Lewis<br>HS2 0DN        |      | Home Sharing                        | Steòrnabhagh<br>A Tuath |                          | N/A         | 6    | 3                 | 11/07/23 &<br>03/10/23    | 13/03/24        | 13/03/27 |