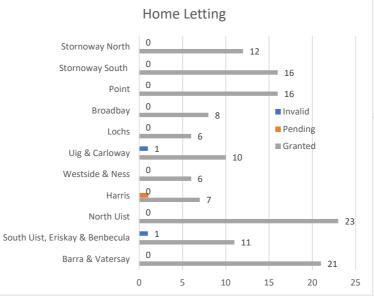

|                                                                               | Se      | condary lett | ing     | Hom     | e Letting/Sh | aring   |         | Totals  |         |                    |
|-------------------------------------------------------------------------------|---------|--------------|---------|---------|--------------|---------|---------|---------|---------|--------------------|
| Ward                                                                          | Invalid | Pending      | Granted | Invalid | Pending      | Granted | Invalid | Pending | Granted | <b>Grand Total</b> |
| Steòrnabhagh A Tuath/<br>Stornoway North                                      | 0       | 1            | 53      | 0       | 0            | 12      | 0       | 1       | 65      | 66                 |
| Steòrnabhagh A Deas/<br>Stornoway South                                       | 0       | 4            | 105     | 0       | 0            | 16      | 0       | 4       | 121     | 125                |
| Sgire An Rubha/<br>Point                                                      | 2       | 0            | 27      | 0       | 0            | 8       | 2       | 0       | 35      | 37                 |
| Loch A Tuath/<br>Broadbay                                                     | 2       | 0            | 41      | 0       | 0            | 6       | 2       | 0       | 47      | 49                 |
| Sgire Nan Loch/<br>Lochs                                                      | 0       | 3            | 60      | 1       | 0            | 10      | 1       | 3       | 70      | 74                 |
| Sgir Uige Agus Carlabhagh/<br>Uig & Carloway                                  | 0       | 2            | 102     | 0       | 0            | 6       | 0       | 2       | 108     | 110                |
| An Taobh Siar Agus Nis/<br>Westside & Ness                                    | 1       | 0            | 65      | 0       | 1            | 7       | 1       | 1       | 72      | 74                 |
| Na Hearadh/<br>Harris                                                         | 5       | 4            | 182     | 0       | 0            | 23      | 5       | 4       | 205     | 214                |
| <u>Uibhist A Tuath/</u><br><u>North Uist</u>                                  | 3       | 0            | 94      | 1       | 0            | 11      | 4       | 0       | 105     | 109                |
| Uibhist A Deas, Eirisgeigh, Beinn Faoghla/<br>South Uist, Eriskay & Benbecula | 13      | 1            | 101     | 0       | 0            | 21      | 13      | 1       | 122     | 136                |
| Barraigh Agus Bhatarsaigh/<br>Barra & Vatersay                                | 5       | 0            | 59      | 1       | 0            | 12      | 6       | 0       | 71      | 77                 |
| Totals                                                                        | 31      | 15           | 889     | 3       | 1            | 132     | 34*     | 16      | 1021    | 1071               |