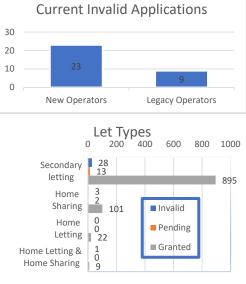

|                                                                                                 | Sec     | condary lett | ing     | Hom     | e Letting/Sh | aring   |         | Totals  |         |                    |
|-------------------------------------------------------------------------------------------------|---------|--------------|---------|---------|--------------|---------|---------|---------|---------|--------------------|
| Ward                                                                                            | Invalid | Pending      | Granted | Invalid | Pending      | Granted | Invalid | Pending | Granted | <b>Grand Total</b> |
| Steòrnabhagh A Tuath/<br>Stornoway North                                                        | 0       | 1            | 53      | 0       | 0            | 12      | 0       | 1       | 65      | 66                 |
| Steòrnabhagh A Deas/<br>Stornoway South                                                         | 0       | 3            | 106     | 0       | 0            | 16      | 0       | 3       | 122     | 125                |
| Sgire An Rubha/<br>Point                                                                        | 1       | 1            | 27      | 0       | 0            | 8       | 1       | 1       | 35      | 37                 |
| Loch A Tuath/<br>Broadbay                                                                       | 2       | 0            | 41      | 1       | 0            | 6       | 3       | 0       | 47      | 50                 |
| Sgire Nan Loch/<br>Lochs                                                                        | 1       | 2            | 61      | 1       | 0            | 10      | 2       | 2       | 71      | 75                 |
| Sgir Uige Agus Carlabhagh/<br>Uig & Carloway                                                    | 0       | 0            | 104     | 0       | 0            | 6       | 0       | 0       | 110     | 110                |
| An Taobh Siar Agus Nis/<br>Westside & Ness                                                      | 1       | 0            | 65      | 0       | 1            | 7       | 1       | 1       | 72      | 74                 |
| Na Hearadh/<br>Harris                                                                           | 4       | 3            | 184     | 0       | 0            | 23      | 4       | 3       | 207     | 214                |
| <u>Uibhist A Tuath/</u><br><u>North Uist</u>                                                    | 2       | 1            | 94      | 1       | 0            | 11      | 3       | 1       | 105     | 109                |
| <u>Uibhist A Deas, Eirisgeigh, Beinn Faoghla/</u><br><u>South Uist, Eriskay &amp; Benbecula</u> | 12      | 2            | 101     | 0       | 0            | 21      | 12      | 2       | 122     | 136                |
| Barraigh Agus Bhatarsaigh/<br>Barra & Vatersay                                                  | 5       | 0            | 59      | 1       | 1            | 12      | 6       | 1       | 71      | 78                 |
| Totals                                                                                          | 28      | 13           | 895     | 4       | 2            | 132     | 32*     | 15      | 1027    | 1074               |

Summary Charts are available at the end of this document

Please email us if you have any queries regarding this register:

**Charts** 

\* 23 New & 9 Operating pre Oct 2022

stl@cne-siar.gov.uk

|                            | gii A Tuatii/Stoii                   |         | 71 611                                                                   |              | oo short-term                       | 200                     |                          |             |                |                   | Dack t                    | <u>o Summar</u> | <u>y rage</u> |
|----------------------------|--------------------------------------|---------|--------------------------------------------------------------------------|--------------|-------------------------------------|-------------------------|--------------------------|-------------|----------------|-------------------|---------------------------|-----------------|---------------|
| Application-<br>Licence No | Status                               | Туре    | Let Premises                                                             | Web-<br>site | Category                            | Ward                    | Applicant                | EPC<br>Band | Occu-<br>pancy | Let Bed-<br>rooms | Applied<br>&<br>Validated | Deter-<br>mined | Expires       |
| ES00392F                   | Granted - with additional conditions | Initial | 72 Westview Terrace<br>Stornoway<br>Isle of Lewis<br>HS1 2LD             |              | Home Letting<br>and Home<br>Sharing | Steòrnabhagh<br>A Tuath |                          | D           | 2              | 2                 | 11/08/23 &<br>02/10/23    | 13/03/24        | 13/03/27      |
| ES00716F                   | Granted - with additional conditions | Initial | Kilmore<br>7 Perceval Road<br>Stornoway<br>Isle of Lewis<br>HS1 2UG      |              | Secondary<br>Letting                | Steòrnabhagh<br>A Tuath | WIFIIS Ltd               | С           | 10             | 6                 | 25/09/23 &<br>02/10/23    | 01/11/23        | 01/11/26      |
| ES01009F                   | Granted - with additional conditions | Initial | Manor House<br>52 Macaulay Road<br>Stornoway<br>Isle of Lewis<br>HS1 2TT | Yes          | Home Sharing                        | Steòrnabhagh<br>A Tuath |                          | N/A         | 6              | 3                 | 22/09/23 &<br>24/11/23    | 23/01/24        | 23/01/27      |
| ES01296F                   | Granted - with additional conditions | Initial | 36 Westview Terrace<br>Stornoway<br>Isle of Lewis<br>HS1 2LD             |              | Secondary<br>Letting                | Steòrnabhagh<br>A Tuath |                          | D           | 4              | 2                 | 30/09/23 &<br>29/04/24    | 30/05/24        | 30/05/27      |
| ES00933F                   | Granted - with additional conditions | Initial | 15a Benside<br>Newmarket<br>Isle Of Lewis<br>HS2 0DZ                     |              | Secondary<br>Letting                | Steòrnabhagh<br>A Tuath |                          | G           | 6              | 3                 | 29/09/23 &<br>19/10/23    | 02/05/24        | 02/05/27      |
| ES00205F                   | Granted - with additional conditions | Initial | 142 Newmarket<br>Isle Of Lewis<br>HS2 0ED                                |              | Secondary<br>Letting                | Steòrnabhagh<br>A Tuath | Stay Around<br>Stornoway | E           | 4              | 2                 | 27/03/23 &<br>28/03/23    | 26/04/23        | 26/04/26      |
| ES00203F                   | Granted - with additional conditions | Initial | 5 Marybank<br>Isle Of Lewis<br>HS2 0DF                                   | Yes          | Secondary<br>Letting                | Steòrnabhagh<br>A Tuath |                          | D           | 6              | 3                 | 25/03/23 &<br>03/05/23    | 01/06/23        | 01/06/26      |
| ES00328F                   | Granted - with additional conditions | Initial | Balintore<br>36a Newvalley<br>Laxdale<br>Isle Of Lewis<br>HS2 0DN        |              | Home Sharing                        | Steòrnabhagh<br>A Tuath |                          | N/A         | 6              | 3                 | 11/07/23 &<br>03/10/23    | 13/03/24        | 13/03/27      |