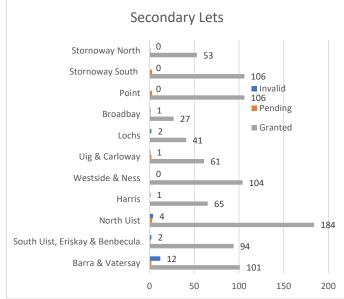

|                                                                                                 | Sec     | condary lett | ing     | Hom     | e Letting/Sh | aring   |         | Totals  |         |                    |
|-------------------------------------------------------------------------------------------------|---------|--------------|---------|---------|--------------|---------|---------|---------|---------|--------------------|
| Ward                                                                                            | Invalid | Pending      | Granted | Invalid | Pending      | Granted | Invalid | Pending | Granted | <b>Grand Total</b> |
| Steòrnabhagh A Tuath/<br>Stornoway North                                                        | 0       | 1            | 53      | 0       | 0            | 12      | 0       | 1       | 65      | 66                 |
| Steòrnabhagh A Deas/<br>Stornoway South                                                         | 0       | 3            | 106     | 0       | 0            | 16      | 0       | 3       | 122     | 125                |
| Sgire An Rubha/<br>Point                                                                        | 1       | 1            | 27      | 0       | 0            | 8       | 1       | 1       | 35      | 37                 |
| Loch A Tuath/<br>Broadbay                                                                       | 2       | 0            | 41      | 1       | 0            | 6       | 3       | 0       | 47      | 50                 |
| Sgire Nan Loch/<br>Lochs                                                                        | 1       | 2            | 61      | 1       | 0            | 10      | 2       | 2       | 71      | 75                 |
| Sgir Uige Agus Carlabhagh/<br>Uig & Carloway                                                    | 0       | 0            | 104     | 0       | 0            | 6       | 0       | 0       | 110     | 110                |
| An Taobh Siar Agus Nis/<br>Westside & Ness                                                      | 1       | 0            | 65      | 0       | 1            | 7       | 1       | 1       | 72      | 74                 |
| Na Hearadh/<br>Harris                                                                           | 4       | 3            | 184     | 0       | 0            | 23      | 4       | 3       | 207     | 214                |
| <u>Uibhist A Tuath/</u><br><u>North Uist</u>                                                    | 2       | 1            | 94      | 1       | 0            | 11      | 3       | 1       | 105     | 109                |
| <u>Uibhist A Deas, Eirisgeigh, Beinn Faoghla/</u><br><u>South Uist, Eriskay &amp; Benbecula</u> | 12      | 2            | 101     | 0       | 0            | 21      | 12      | 2       | 122     | 136                |
| Barraigh Agus Bhatarsaigh/<br>Barra & Vatersay                                                  | 5       | 0            | 59      | 1       | 1            | 12      | 6       | 1       | 71      | 78                 |
| Totals                                                                                          | 28      | 13           | 895     | 4       | 2            | 132     | 32*     | 15      | 1027    | 1074               |

Summary Charts are available at the end of this document

Please email us if you have any queries regarding this register:

**Charts** 

\* 23 New & 9 Operating pre Oct 2022

stl@cne-siar.gov.uk

|                            | gii A Tuatii/Stoii                   |         | 71 611                                                                   |              | oo short-term                       | 200                     |                          |             |                |                   | Dack t                    | <u>o Summar</u> | <u>y rage</u> |
|----------------------------|--------------------------------------|---------|--------------------------------------------------------------------------|--------------|-------------------------------------|-------------------------|--------------------------|-------------|----------------|-------------------|---------------------------|-----------------|---------------|
| Application-<br>Licence No | Status                               | Туре    | Let Premises                                                             | Web-<br>site | Category                            | Ward                    | Applicant                | EPC<br>Band | Occu-<br>pancy | Let Bed-<br>rooms | Applied<br>&<br>Validated | Deter-<br>mined | Expires       |
| ES00392F                   | Granted - with additional conditions | Initial | 72 Westview Terrace<br>Stornoway<br>Isle of Lewis<br>HS1 2LD             |              | Home Letting<br>and Home<br>Sharing | Steòrnabhagh<br>A Tuath |                          | D           | 2              | 2                 | 11/08/23 &<br>02/10/23    | 13/03/24        | 13/03/27      |
| ES00716F                   | Granted - with additional conditions | Initial | Kilmore<br>7 Perceval Road<br>Stornoway<br>Isle of Lewis<br>HS1 2UG      |              | Secondary<br>Letting                | Steòrnabhagh<br>A Tuath | WIFIIS Ltd               | С           | 10             | 6                 | 25/09/23 &<br>02/10/23    | 01/11/23        | 01/11/26      |
| ES01009F                   | Granted - with additional conditions | Initial | Manor House<br>52 Macaulay Road<br>Stornoway<br>Isle of Lewis<br>HS1 2TT | Yes          | Home Sharing                        | Steòrnabhagh<br>A Tuath |                          | N/A         | 6              | 3                 | 22/09/23 &<br>24/11/23    | 23/01/24        | 23/01/27      |
| ES01296F                   | Granted - with additional conditions | Initial | 36 Westview Terrace<br>Stornoway<br>Isle of Lewis<br>HS1 2LD             |              | Secondary<br>Letting                | Steòrnabhagh<br>A Tuath |                          | D           | 4              | 2                 | 30/09/23 &<br>29/04/24    | 30/05/24        | 30/05/27      |
| ES00933F                   | Granted - with additional conditions | Initial | 15a Benside<br>Newmarket<br>Isle Of Lewis<br>HS2 0DZ                     |              | Secondary<br>Letting                | Steòrnabhagh<br>A Tuath |                          | G           | 6              | 3                 | 29/09/23 &<br>19/10/23    | 02/05/24        | 02/05/27      |
| ES00205F                   | Granted - with additional conditions | Initial | 142 Newmarket<br>Isle Of Lewis<br>HS2 0ED                                |              | Secondary<br>Letting                | Steòrnabhagh<br>A Tuath | Stay Around<br>Stornoway | E           | 4              | 2                 | 27/03/23 &<br>28/03/23    | 26/04/23        | 26/04/26      |
| ES00203F                   | Granted - with additional conditions | Initial | 5 Marybank<br>Isle Of Lewis<br>HS2 0DF                                   | Yes          | Secondary<br>Letting                | Steòrnabhagh<br>A Tuath |                          | D           | 6              | 3                 | 25/03/23 &<br>03/05/23    | 01/06/23        | 01/06/26      |
| ES00328F                   | Granted - with additional conditions | Initial | Balintore<br>36a Newvalley<br>Laxdale<br>Isle Of Lewis<br>HS2 0DN        |              | Home Sharing                        | Steòrnabhagh<br>A Tuath |                          | N/A         | 6              | 3                 | 11/07/23 &<br>03/10/23    | 13/03/24        | 13/03/27      |