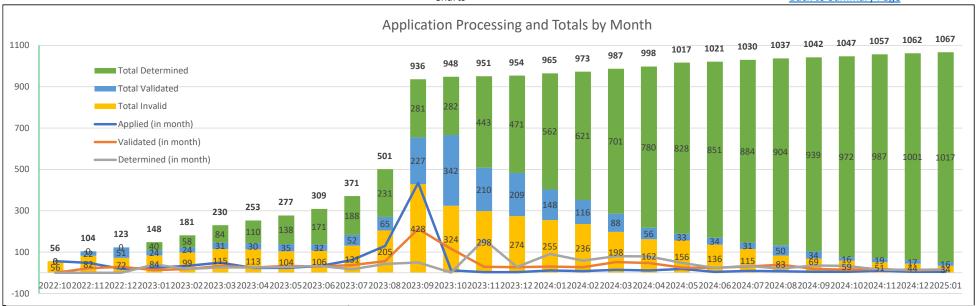

Summary Charts are available at the end of this document

Please email us if you have any queries regarding this register:

**Charts** 

\* 23 New & 9 Operating pre Oct 2022

stl@cne-siar.gov.uk

|                            | gii A Tuatii/Stoii                   |         | 71 611                                                                   |              | oo short-term                       | 200                     |                          |             |                |                   | Dack t                    | <u>o Summar</u> | <u>y rage</u> |
|----------------------------|--------------------------------------|---------|--------------------------------------------------------------------------|--------------|-------------------------------------|-------------------------|--------------------------|-------------|----------------|-------------------|---------------------------|-----------------|---------------|
| Application-<br>Licence No | Status                               | Туре    | Let Premises                                                             | Web-<br>site | Category                            | Ward                    | Applicant                | EPC<br>Band | Occu-<br>pancy | Let Bed-<br>rooms | Applied<br>&<br>Validated | Deter-<br>mined | Expires       |
| ES00392F                   | Granted - with additional conditions | Initial | 72 Westview Terrace<br>Stornoway<br>Isle of Lewis<br>HS1 2LD             |              | Home Letting<br>and Home<br>Sharing | Steòrnabhagh<br>A Tuath |                          | D           | 2              | 2                 | 11/08/23 &<br>02/10/23    | 13/03/24        | 13/03/27      |
| ES00716F                   | Granted - with additional conditions | Initial | Kilmore<br>7 Perceval Road<br>Stornoway<br>Isle of Lewis<br>HS1 2UG      |              | Secondary<br>Letting                | Steòrnabhagh<br>A Tuath | WIFIIS Ltd               | С           | 10             | 6                 | 25/09/23 &<br>02/10/23    | 01/11/23        | 01/11/26      |
| ES01009F                   | Granted - with additional conditions | Initial | Manor House<br>52 Macaulay Road<br>Stornoway<br>Isle of Lewis<br>HS1 2TT | Yes          | Home Sharing                        | Steòrnabhagh<br>A Tuath |                          | N/A         | 6              | 3                 | 22/09/23 &<br>24/11/23    | 23/01/24        | 23/01/27      |
| ES01296F                   | Granted - with additional conditions | Initial | 36 Westview Terrace<br>Stornoway<br>Isle of Lewis<br>HS1 2LD             |              | Secondary<br>Letting                | Steòrnabhagh<br>A Tuath |                          | D           | 4              | 2                 | 30/09/23 &<br>29/04/24    | 30/05/24        | 30/05/27      |
| ES00933F                   | Granted - with additional conditions | Initial | 15a Benside<br>Newmarket<br>Isle Of Lewis<br>HS2 0DZ                     |              | Secondary<br>Letting                | Steòrnabhagh<br>A Tuath |                          | G           | 6              | 3                 | 29/09/23 &<br>19/10/23    | 02/05/24        | 02/05/27      |
| ES00205F                   | Granted - with additional conditions | Initial | 142 Newmarket<br>Isle Of Lewis<br>HS2 0ED                                |              | Secondary<br>Letting                | Steòrnabhagh<br>A Tuath | Stay Around<br>Stornoway | E           | 4              | 2                 | 27/03/23 &<br>28/03/23    | 26/04/23        | 26/04/26      |
| ES00203F                   | Granted - with additional conditions | Initial | 5 Marybank<br>Isle Of Lewis<br>HS2 0DF                                   | Yes          | Secondary<br>Letting                | Steòrnabhagh<br>A Tuath |                          | D           | 6              | 3                 | 25/03/23 &<br>03/05/23    | 01/06/23        | 01/06/26      |
| ES00328F                   | Granted - with additional conditions | Initial | Balintore<br>36a Newvalley<br>Laxdale<br>Isle Of Lewis<br>HS2 0DN        |              | Home Sharing                        | Steòrnabhagh<br>A Tuath |                          | N/A         | 6              | 3                 | 11/07/23 &<br>03/10/23    | 13/03/24        | 13/03/27      |