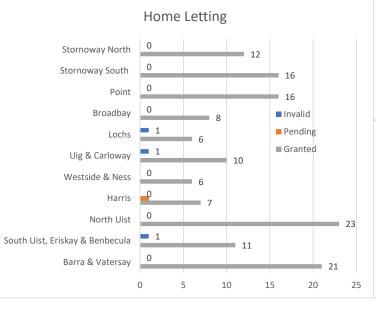

|                                                                                                 | Sec     | condary lett | ing     | Hom     | e Letting/Sh | aring   |         | Totals  |         |                    |
|-------------------------------------------------------------------------------------------------|---------|--------------|---------|---------|--------------|---------|---------|---------|---------|--------------------|
| Ward                                                                                            | Invalid | Pending      | Granted | Invalid | Pending      | Granted | Invalid | Pending | Granted | <b>Grand Total</b> |
| Steòrnabhagh A Tuath/<br>Stornoway North                                                        | 0       | 1            | 53      | 0       | 0            | 12      | 0       | 1       | 65      | 66                 |
| Steòrnabhagh A Deas/<br>Stornoway South                                                         | 0       | 3            | 106     | 0       | 0            | 16      | 0       | 3       | 122     | 125                |
| Sgire An Rubha/<br>Point                                                                        | 1       | 1            | 27      | 0       | 0            | 8       | 1       | 1       | 35      | 37                 |
| Loch A Tuath/<br>Broadbay                                                                       | 2       | 0            | 41      | 1       | 0            | 6       | 3       | 0       | 47      | 50                 |
| Sgire Nan Loch/<br>Lochs                                                                        | 1       | 2            | 61      | 1       | 0            | 10      | 2       | 2       | 71      | 75                 |
| Sgir Uige Agus Carlabhagh/<br>Uig & Carloway                                                    | 0       | 0            | 104     | 0       | 0            | 6       | 0       | 0       | 110     | 110                |
| An Taobh Siar Agus Nis/<br>Westside & Ness                                                      | 1       | 0            | 65      | 0       | 1            | 7       | 1       | 1       | 72      | 74                 |
| Na Hearadh/<br>Harris                                                                           | 4       | 3            | 184     | 0       | 0            | 23      | 4       | 3       | 207     | 214                |
| <u>Uibhist A Tuath/</u><br><u>North Uist</u>                                                    | 2       | 1            | 94      | 1       | 0            | 11      | 3       | 1       | 105     | 109                |
| <u>Uibhist A Deas, Eirisgeigh, Beinn Faoghla/</u><br><u>South Uist, Eriskay &amp; Benbecula</u> | 12      | 2            | 101     | 0       | 0            | 21      | 12      | 2       | 122     | 136                |
| Barraigh Agus Bhatarsaigh/<br>Barra & Vatersay                                                  | 5       | 0            | 59      | 1       | 1            | 12      | 6       | 1       | 71      | 78                 |
| Totals                                                                                          | 28      | 13           | 895     | 4       | 2            | 132     | 32*     | 15      | 1027    | 1074               |

Summary Charts are available at the end of this document

Please email us if you have any queries regarding this register:

**Charts** 

\* 23 New & 9 Operating pre Oct 2022

stl@cne-siar.gov.uk

|                            | gii A Tuatii/Stoii                   |         | 71 611                                                                   |              | oo short-term                       | 200                     |                          |             |                |                   | Dack t                    | <u>o Summar</u> | <u>y rage</u> |
|----------------------------|--------------------------------------|---------|--------------------------------------------------------------------------|--------------|-------------------------------------|-------------------------|--------------------------|-------------|----------------|-------------------|---------------------------|-----------------|---------------|
| Application-<br>Licence No | Status                               | Туре    | Let Premises                                                             | Web-<br>site | Category                            | Ward                    | Applicant                | EPC<br>Band | Occu-<br>pancy | Let Bed-<br>rooms | Applied<br>&<br>Validated | Deter-<br>mined | Expires       |
| ES00392F                   | Granted - with additional conditions | Initial | 72 Westview Terrace<br>Stornoway<br>Isle of Lewis<br>HS1 2LD             |              | Home Letting<br>and Home<br>Sharing | Steòrnabhagh<br>A Tuath |                          | D           | 2              | 2                 | 11/08/23 &<br>02/10/23    | 13/03/24        | 13/03/27      |
| ES00716F                   | Granted - with additional conditions | Initial | Kilmore<br>7 Perceval Road<br>Stornoway<br>Isle of Lewis<br>HS1 2UG      |              | Secondary<br>Letting                | Steòrnabhagh<br>A Tuath | WIFIIS Ltd               | С           | 10             | 6                 | 25/09/23 &<br>02/10/23    | 01/11/23        | 01/11/26      |
| ES01009F                   | Granted - with additional conditions | Initial | Manor House<br>52 Macaulay Road<br>Stornoway<br>Isle of Lewis<br>HS1 2TT | Yes          | Home Sharing                        | Steòrnabhagh<br>A Tuath |                          | N/A         | 6              | 3                 | 22/09/23 &<br>24/11/23    | 23/01/24        | 23/01/27      |
| ES01296F                   | Granted - with additional conditions | Initial | 36 Westview Terrace<br>Stornoway<br>Isle of Lewis<br>HS1 2LD             |              | Secondary<br>Letting                | Steòrnabhagh<br>A Tuath |                          | D           | 4              | 2                 | 30/09/23 &<br>29/04/24    | 30/05/24        | 30/05/27      |
| ES00933F                   | Granted - with additional conditions | Initial | 15a Benside<br>Newmarket<br>Isle Of Lewis<br>HS2 0DZ                     |              | Secondary<br>Letting                | Steòrnabhagh<br>A Tuath |                          | G           | 6              | 3                 | 29/09/23 &<br>19/10/23    | 02/05/24        | 02/05/27      |
| ES00205F                   | Granted - with additional conditions | Initial | 142 Newmarket<br>Isle Of Lewis<br>HS2 0ED                                |              | Secondary<br>Letting                | Steòrnabhagh<br>A Tuath | Stay Around<br>Stornoway | E           | 4              | 2                 | 27/03/23 &<br>28/03/23    | 26/04/23        | 26/04/26      |
| ES00203F                   | Granted - with additional conditions | Initial | 5 Marybank<br>Isle Of Lewis<br>HS2 0DF                                   | Yes          | Secondary<br>Letting                | Steòrnabhagh<br>A Tuath |                          | D           | 6              | 3                 | 25/03/23 &<br>03/05/23    | 01/06/23        | 01/06/26      |
| ES00328F                   | Granted - with additional conditions | Initial | Balintore<br>36a Newvalley<br>Laxdale<br>Isle Of Lewis<br>HS2 0DN        |              | Home Sharing                        | Steòrnabhagh<br>A Tuath |                          | N/A         | 6              | 3                 | 11/07/23 &<br>03/10/23    | 13/03/24        | 13/03/27      |