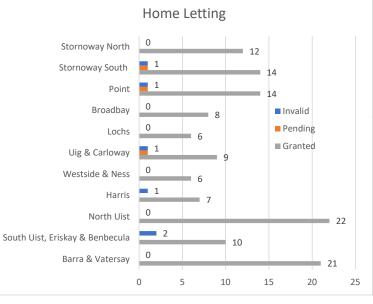

|                                                                               | Sec     | condary lett | ing     | Hom     | e Letting/Sh | aring   |         | Totals  |         |                    |
|-------------------------------------------------------------------------------|---------|--------------|---------|---------|--------------|---------|---------|---------|---------|--------------------|
| Ward                                                                          | Invalid | Pending      | Granted | Invalid | Pending      | Granted | Invalid | Pending | Granted | <b>Grand Total</b> |
| Steòrnabhagh A Tuath/<br>Stornoway North                                      | 1       | 2            | 51      | 0       | 0            | 12      | 1       | 2       | 63      | 66                 |
| Steòrnabhagh A Deas/<br>Stornoway South                                       | 5       | 2            | 102     | 1       | 1            | 14      | 6       | 3       | 116     | 125                |
| Sgire An Rubha/<br>Point                                                      | 1       | 0            | 27      | 0       | 0            | 8       | 1       | 0       | 35      | 36                 |
| Loch A Tuath/<br>Broadbay                                                     | 2       | 0            | 41      | 0       | 0            | 6       | 2       | 0       | 47      | 49                 |
| Sgire Nan Loch/<br>Lochs                                                      | 4       | 1            | 58      | 1       | 1            | 9       | 5       | 2       | 67      | 74                 |
| Sgir' Uige Agus Carlabhagh/<br>Uig & Carloway                                 | 2       | 2            | 101     | 0       | 0            | 6       | 2       | 2       | 107     | 111                |
| An Taobh Siar Agus Nis/<br>Westside & Ness                                    | 1       | 2            | 64      | 1       | 0            | 7       | 2       | 2       | 71      | 75                 |
| Na Hearadh/<br>Harris                                                         | 8       | 2            | 179     | 0       | 0            | 22      | 8       | 2       | 201     | 211                |
| <u>Uibhist A Tuath/</u><br><u>North Uist</u>                                  | 2       | 1            | 93      | 2       | 0            | 10      | 4       | 1       | 103     | 108                |
| Uibhist A Deas, Eirisgeigh, Beinn Faoghla/<br>South Uist, Eriskay & Benbecula | 11      | 0            | 101     | 0       | 0            | 21      | 11      | 0       | 122     | 133                |
| Barraigh Agus Bhatarsaigh/<br>Barra & Vatersay                                | 6       | 1            | 57      | 2       | 0            | 11      | 8       | 1       | 68      | 77                 |
| Totals                                                                        | 43      | 13           | 874     | 7       | 2            | 126     | 50*     | 15      | 1000    | 1065               |