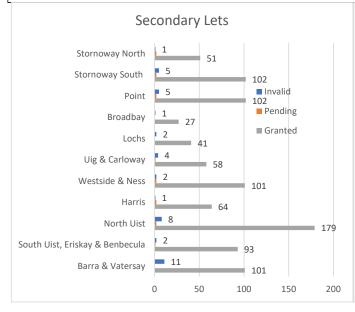

|                                                                               | Sec     | condary lett | ing     | Hom     | e Letting/Sh | aring   |         | Totals  |         |                    |
|-------------------------------------------------------------------------------|---------|--------------|---------|---------|--------------|---------|---------|---------|---------|--------------------|
| Ward                                                                          | Invalid | Pending      | Granted | Invalid | Pending      | Granted | Invalid | Pending | Granted | <b>Grand Total</b> |
| Steòrnabhagh A Tuath/<br>Stornoway North                                      | 1       | 2            | 51      | 0       | 0            | 12      | 1       | 2       | 63      | 66                 |
| Steòrnabhagh A Deas/<br>Stornoway South                                       | 5       | 2            | 102     | 1       | 1            | 14      | 6       | 3       | 116     | 125                |
| Sgire An Rubha/<br>Point                                                      | 1       | 0            | 27      | 0       | 0            | 8       | 1       | 0       | 35      | 36                 |
| Loch A Tuath/<br>Broadbay                                                     | 2       | 0            | 41      | 0       | 0            | 6       | 2       | 0       | 47      | 49                 |
| Sgire Nan Loch/<br>Lochs                                                      | 4       | 1            | 58      | 1       | 1            | 9       | 5       | 2       | 67      | 74                 |
| Sgir' Uige Agus Carlabhagh/<br>Uig & Carloway                                 | 2       | 2            | 101     | 0       | 0            | 6       | 2       | 2       | 107     | 111                |
| An Taobh Siar Agus Nis/<br>Westside & Ness                                    | 1       | 2            | 64      | 1       | 0            | 7       | 2       | 2       | 71      | 75                 |
| Na Hearadh/<br>Harris                                                         | 8       | 2            | 179     | 0       | 0            | 22      | 8       | 2       | 201     | 211                |
| <u>Uibhist A Tuath/</u><br><u>North Uist</u>                                  | 2       | 1            | 93      | 2       | 0            | 10      | 4       | 1       | 103     | 108                |
| Uibhist A Deas, Eirisgeigh, Beinn Faoghla/<br>South Uist, Eriskay & Benbecula | 11      | 0            | 101     | 0       | 0            | 21      | 11      | 0       | 122     | 133                |
| Barraigh Agus Bhatarsaigh/<br>Barra & Vatersay                                | 6       | 1            | 57      | 2       | 0            | 11      | 8       | 1       | 68      | 77                 |
| Totals                                                                        | 43      | 13           | 874     | 7       | 2            | 126     | 50*     | 15      | 1000    | 1065               |