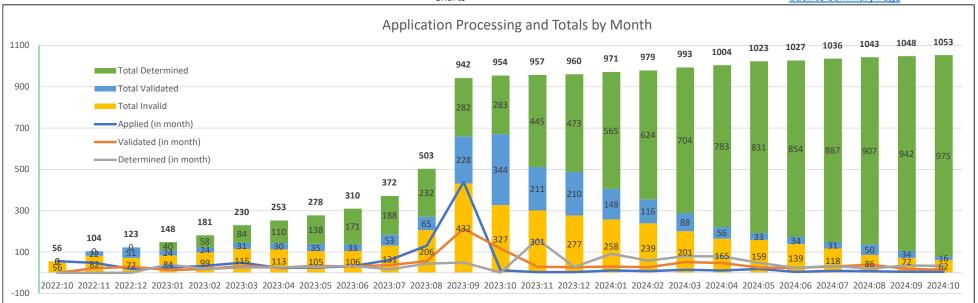

Summary Charts are available at the end of this document

**Charts** 

Please email us if you have any queries regarding this register:

stl@cne-siar.gov.uk

\* 23 New & 27 Operating pre Oct 2022

| Application-<br>Licence No | - Status                             | Туре    | Let Premises                                                             | Web-<br>site | Category                            | Ward                    | Applicant                | EPC<br>Band | Occu-<br>pancy | Let Bed-<br>rooms | Applied & Validated    | Deter-<br>mined | Expires  |
|----------------------------|--------------------------------------|---------|--------------------------------------------------------------------------|--------------|-------------------------------------|-------------------------|--------------------------|-------------|----------------|-------------------|------------------------|-----------------|----------|
| ES00392F                   | Granted - with additional conditions | Initial | 72 Westview Terrace<br>Stornoway<br>Isle of Lewis<br>HS1 2LD             |              | Home Letting<br>and Home<br>Sharing | Steòrnabhagh<br>A Tuath |                          | D           | 2              | 2                 | 11/08/23 &<br>02/10/23 | 13/03/24        | 13/03/27 |
| ES00716F                   | Granted - with additional conditions | Initial | Kilmore<br>7 Perceval Road<br>Stornoway<br>Isle of Lewis<br>HS1 2UG      |              | Secondary<br>Letting                | Steòrnabhagh<br>A Tuath | WIFIIS Ltd               | С           | 10             | 6                 | 25/09/23 &<br>02/10/23 | 01/11/23        | 01/11/26 |
| ES01009F                   | Granted - with additional conditions | Initial | Manor House<br>52 Macaulay Road<br>Stornoway<br>Isle of Lewis<br>HS1 2TT | Yes          | Home Sharing                        | Steòrnabhagh<br>A Tuath |                          | N/A         | 6              | 3                 | 22/09/23 &<br>24/11/23 | 23/01/24        | 23/01/27 |
| ES01296F                   | Granted - with additional conditions | Initial | 36 Westview Terrace<br>Stornoway<br>Isle of Lewis<br>HS1 2LD             |              | Secondary<br>Letting                | Steòrnabhagh<br>A Tuath |                          | D           | 4              | 2                 | 30/09/23 &<br>29/04/24 | 30/05/24        | 30/05/27 |
| ES00933F                   | Granted - with additional conditions | Initial | 15a Benside<br>Newmarket<br>Isle Of Lewis<br>HS2 0DZ                     |              | Secondary<br>Letting                | Steòrnabhagh<br>A Tuath |                          | G           | 6              | 3                 | 29/09/23 &<br>19/10/23 | 02/05/24        | 02/05/27 |
| ES00205F                   | Granted - with additional conditions | Initial | 142 Newmarket<br>Isle Of Lewis<br>HS2 0ED                                |              | Secondary<br>Letting                | Steòrnabhagh<br>A Tuath | Stay Around<br>Stornoway | E           | 4              | 2                 | 27/03/23 &<br>28/03/23 | 26/04/23        | 26/04/26 |
| ES00203F                   | Granted - with additional conditions | Initial | 5 Marybank<br>Isle Of Lewis<br>HS2 0DF                                   | Yes          | Secondary<br>Letting                | Steòrnabhagh<br>A Tuath |                          | D           | 6              | 3                 | 25/03/23 &<br>03/05/23 | 01/06/23        | 01/06/26 |
| ES00328F                   | Granted - with additional conditions | Initial | Balintore<br>36a Newvalley<br>Laxdale<br>Isle Of Lewis<br>HS2 0DN        |              | Home Sharing                        | Steòrnabhagh<br>A Tuath |                          | N/A         | 6              | 3                 | 11/07/23 &<br>03/10/23 | 13/03/24        | 13/03/27 |