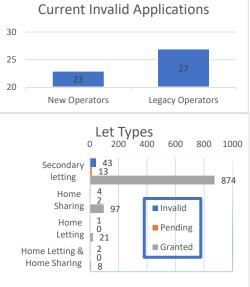

|                                                                               | Sec     | condary lett | ing     | Hom     | e Letting/Sh | aring   |         | Totals  |         |                    |
|-------------------------------------------------------------------------------|---------|--------------|---------|---------|--------------|---------|---------|---------|---------|--------------------|
| Ward                                                                          | Invalid | Pending      | Granted | Invalid | Pending      | Granted | Invalid | Pending | Granted | <b>Grand Total</b> |
| Steòrnabhagh A Tuath/<br>Stornoway North                                      | 1       | 2            | 51      | 0       | 0            | 12      | 1       | 2       | 63      | 66                 |
| Steòrnabhagh A Deas/<br>Stornoway South                                       | 5       | 2            | 102     | 1       | 1            | 14      | 6       | 3       | 116     | 125                |
| Sgire An Rubha/<br>Point                                                      | 1       | 0            | 27      | 0       | 0            | 8       | 1       | 0       | 35      | 36                 |
| Loch A Tuath/<br>Broadbay                                                     | 2       | 0            | 41      | 0       | 0            | 6       | 2       | 0       | 47      | 49                 |
| Sgire Nan Loch/<br>Lochs                                                      | 4       | 1            | 58      | 1       | 1            | 9       | 5       | 2       | 67      | 74                 |
| Sgir' Uige Agus Carlabhagh/<br>Uig & Carloway                                 | 2       | 2            | 101     | 0       | 0            | 6       | 2       | 2       | 107     | 111                |
| An Taobh Siar Agus Nis/<br>Westside & Ness                                    | 1       | 2            | 64      | 1       | 0            | 7       | 2       | 2       | 71      | 75                 |
| Na Hearadh/<br>Harris                                                         | 8       | 2            | 179     | 0       | 0            | 22      | 8       | 2       | 201     | 211                |
| <u>Uibhist A Tuath/</u><br><u>North Uist</u>                                  | 2       | 1            | 93      | 2       | 0            | 10      | 4       | 1       | 103     | 108                |
| Uibhist A Deas, Eirisgeigh, Beinn Faoghla/<br>South Uist, Eriskay & Benbecula | 11      | 0            | 101     | 0       | 0            | 21      | 11      | 0       | 122     | 133                |
| Barraigh Agus Bhatarsaigh/<br>Barra & Vatersay                                | 6       | 1            | 57      | 2       | 0            | 11      | 8       | 1       | 68      | 77                 |
| Totals                                                                        | 43      | 13           | 874     | 7       | 2            | 126     | 50*     | 15      | 1000    | 1065               |

Summary Charts are available at the end of this document

**Charts** 

Please email us if you have any queries regarding this register:

stl@cne-siar.gov.uk

\* 23 New & 27 Operating pre Oct 2022

| Application-<br>Licence No | - Status                             | Туре    | Let Premises                                                             | Web-<br>site | Category                            | Ward                    | Applicant                | EPC<br>Band | Occu-<br>pancy | Let Bed-<br>rooms | Applied & Validated    | Deter-<br>mined | Expires  |
|----------------------------|--------------------------------------|---------|--------------------------------------------------------------------------|--------------|-------------------------------------|-------------------------|--------------------------|-------------|----------------|-------------------|------------------------|-----------------|----------|
| ES00392F                   | Granted - with additional conditions | Initial | 72 Westview Terrace<br>Stornoway<br>Isle of Lewis<br>HS1 2LD             |              | Home Letting<br>and Home<br>Sharing | Steòrnabhagh<br>A Tuath |                          | D           | 2              | 2                 | 11/08/23 &<br>02/10/23 | 13/03/24        | 13/03/27 |
| ES00716F                   | Granted - with additional conditions | Initial | Kilmore<br>7 Perceval Road<br>Stornoway<br>Isle of Lewis<br>HS1 2UG      |              | Secondary<br>Letting                | Steòrnabhagh<br>A Tuath | WIFIIS Ltd               | С           | 10             | 6                 | 25/09/23 &<br>02/10/23 | 01/11/23        | 01/11/26 |
| ES01009F                   | Granted - with additional conditions | Initial | Manor House<br>52 Macaulay Road<br>Stornoway<br>Isle of Lewis<br>HS1 2TT | Yes          | Home Sharing                        | Steòrnabhagh<br>A Tuath |                          | N/A         | 6              | 3                 | 22/09/23 &<br>24/11/23 | 23/01/24        | 23/01/27 |
| ES01296F                   | Granted - with additional conditions | Initial | 36 Westview Terrace<br>Stornoway<br>Isle of Lewis<br>HS1 2LD             |              | Secondary<br>Letting                | Steòrnabhagh<br>A Tuath |                          | D           | 4              | 2                 | 30/09/23 &<br>29/04/24 | 30/05/24        | 30/05/27 |
| ES00933F                   | Granted - with additional conditions | Initial | 15a Benside<br>Newmarket<br>Isle Of Lewis<br>HS2 0DZ                     |              | Secondary<br>Letting                | Steòrnabhagh<br>A Tuath |                          | G           | 6              | 3                 | 29/09/23 &<br>19/10/23 | 02/05/24        | 02/05/27 |
| ES00205F                   | Granted - with additional conditions | Initial | 142 Newmarket<br>Isle Of Lewis<br>HS2 0ED                                |              | Secondary<br>Letting                | Steòrnabhagh<br>A Tuath | Stay Around<br>Stornoway | E           | 4              | 2                 | 27/03/23 &<br>28/03/23 | 26/04/23        | 26/04/26 |
| ES00203F                   | Granted - with additional conditions | Initial | 5 Marybank<br>Isle Of Lewis<br>HS2 0DF                                   | Yes          | Secondary<br>Letting                | Steòrnabhagh<br>A Tuath |                          | D           | 6              | 3                 | 25/03/23 &<br>03/05/23 | 01/06/23        | 01/06/26 |
| ES00328F                   | Granted - with additional conditions | Initial | Balintore<br>36a Newvalley<br>Laxdale<br>Isle Of Lewis<br>HS2 0DN        |              | Home Sharing                        | Steòrnabhagh<br>A Tuath |                          | N/A         | 6              | 3                 | 11/07/23 &<br>03/10/23 | 13/03/24        | 13/03/27 |