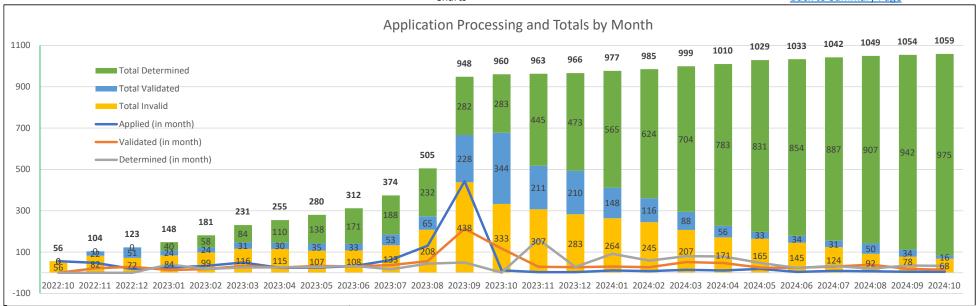

Summary Charts are available at the end of this document

**Charts** 

Please email us if you have any queries regarding this register:

stl@cne-siar.gov.uk

|                            | gii A Tuatii/Stori                         |         |                                                                          |              | 04 31101 (-(e)111                   | 1                       |                          |             |                |                   |                           | <u>o Summary</u> |          |
|----------------------------|--------------------------------------------|---------|--------------------------------------------------------------------------|--------------|-------------------------------------|-------------------------|--------------------------|-------------|----------------|-------------------|---------------------------|------------------|----------|
| Application-<br>Licence No | Status                                     | Туре    | Let Premises                                                             | Web-<br>site | Category                            | Ward                    | Applicant                | EPC<br>Band | Occu-<br>pancy | Let Bed-<br>rooms | Applied<br>&<br>Validated | Deter-<br>mined  | Expires  |
| ES00392F                   | Granted - with additional conditions       | Initial | 72 Westview Terrace<br>Stornoway<br>Isle of Lewis<br>HS1 2LD             |              | Home Letting<br>and Home<br>Sharing | Steòrnabhagh<br>A Tuath |                          | D           | 2              | 2                 | 11/08/23 & 02/10/23       | 13/03/24         | 13/03/27 |
| ES00716F                   | Granted - with<br>additional<br>conditions | Initial | Kilmore<br>7 Perceval Road<br>Stornoway<br>Isle of Lewis<br>HS1 2UG      |              | Secondary<br>Letting                | Steòrnabhagh<br>A Tuath | WIFIIS Ltd               | С           | 10             | 6                 | 25/09/23 &<br>02/10/23    | 01/11/23         | 01/11/26 |
| ES01009F                   | Granted - with additional conditions       | Initial | Manor House<br>52 Macaulay Road<br>Stornoway<br>Isle of Lewis<br>HS1 2TT | Yes          | Home Sharing                        | Steòrnabhagh<br>A Tuath |                          | N/A         | 6              | 3                 | 22/09/23 &<br>24/11/23    | 23/01/24         | 23/01/27 |
| ES01296F                   | Granted - with additional conditions       | Initial | 36 Westview Terrace<br>Stornoway<br>Isle of Lewis<br>HS1 2LD             |              | Secondary<br>Letting                | Steòrnabhagh<br>A Tuath |                          | D           | 4              | 2                 | 30/09/23 &<br>29/04/24    | 30/05/24         | 30/05/27 |
| ES00933F                   | Granted - with additional conditions       | Initial | 15a Benside<br>Newmarket<br>Isle Of Lewis<br>HS2 ODZ                     |              | Secondary<br>Letting                | Steòrnabhagh<br>A Tuath |                          | G           | 6              | 3                 | 29/09/23 &<br>19/10/23    | 02/05/24         | 02/05/27 |
| ES00205F                   | Granted - with additional conditions       | Initial | 142 Newmarket<br>Isle Of Lewis<br>HS2 0ED                                |              | Secondary<br>Letting                | Steòrnabhagh<br>A Tuath | Stay Around<br>Stornoway | Е           | 4              | 2                 | 27/03/23 &<br>28/03/23    | 26/04/23         | 26/04/26 |
| ES00203F                   | Granted - with additional conditions       | Initial | 5 Marybank<br>Isle Of Lewis<br>HS2 0DF                                   | <u>Yes</u>   | Secondary<br>Letting                | Steòrnabhagh<br>A Tuath |                          | D           | 6              | 3                 | 25/03/23 &<br>03/05/23    | 01/06/23         | 01/06/26 |
| ES00328F                   | Granted - with<br>additional<br>conditions | Initial | Balintore<br>36a Newvalley<br>Laxdale<br>Isle Of Lewis<br>HS2 0DN        |              | Home Sharing                        | Steòrnabhagh<br>A Tuath |                          | N/A         | 6              | 3                 | 11/07/23 &<br>03/10/23    | 13/03/24         | 13/03/27 |