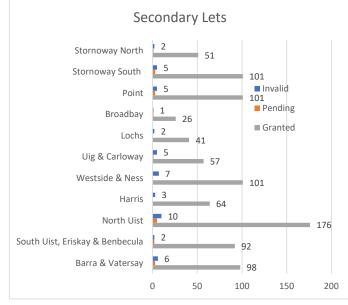

|                                                                               | Sec     | condary lett | ing     | Hom     | e Letting/Sh | aring   |         | Totals  |         |                    |
|-------------------------------------------------------------------------------|---------|--------------|---------|---------|--------------|---------|---------|---------|---------|--------------------|
| Ward                                                                          | Invalid | Pending      | Granted | Invalid | Pending      | Granted | Invalid | Pending | Granted | <b>Grand Total</b> |
| Steòrnabhagh A Tuath/<br>Stornoway North                                      | 2       | 1            | 51      | 0       | 0            | 12      | 2       | 1       | 63      | 66                 |
| Steòrnabhagh A Deas/<br>Stornoway South                                       | 5       | 3            | 101     | 2       | 0            | 14      | 7       | 3       | 115     | 125                |
| Sgire An Rubha/<br>Point                                                      | 1       | 1            | 26      | 0       | 0            | 8       | 1       | 1       | 34      | 36                 |
| Loch A Tuath/<br>Broadbay                                                     | 2       | 0            | 41      | 0       | 0            | 6       | 2       | 0       | 47      | 49                 |
| Sgire Nan Loch/<br>Lochs                                                      | 5       | 1            | 57      | 2       | 0            | 9       | 7       | 1       | 66      | 74                 |
| Sgir' Uige Agus Carlabhagh/<br>Uig & Carloway                                 | 7       | 0            | 101     | 0       | 0            | 6       | 7       | 0       | 107     | 114                |
| An Taobh Siar Agus Nis/<br>Westside & Ness                                    | 3       | 0            | 64      | 1       | 0            | 7       | 4       | 0       | 71      | 75                 |
| Na Hearadh/<br>Harris                                                         | 10      | 5            | 176     | 0       | 0            | 22      | 10      | 5       | 198     | 213                |
| <u>Uibhist A Tuath/</u><br><u>North Uist</u>                                  | 2       | 2            | 92      | 2       | 0            | 10      | 4       | 2       | 102     | 108                |
| Uibhist A Deas, Eirisgeigh, Beinn Faoghla/<br>South Uist, Eriskay & Benbecula | 6       | 3            | 98      | 0       | 2            | 19      | 6       | 5       | 117     | 128                |
| Barraigh Agus Bhatarsaigh/<br>Barra & Vatersay                                | 7       | 0            | 57      | 2       | 1            | 10      | 9       | 1       | 67      | 77                 |
| Totals                                                                        | 50      | 16           | 864     | 9       | 3            | 123     | 59*     | 19      | 987     | 1065               |