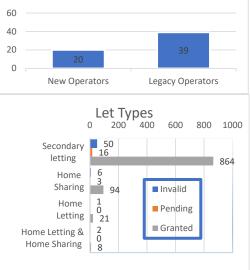

|                                                                               | Sec     | condary lett | ing     | Hom     | e Letting/Sh | aring   |         | Totals  |         |                    |
|-------------------------------------------------------------------------------|---------|--------------|---------|---------|--------------|---------|---------|---------|---------|--------------------|
| Ward                                                                          | Invalid | Pending      | Granted | Invalid | Pending      | Granted | Invalid | Pending | Granted | <b>Grand Total</b> |
| Steòrnabhagh A Tuath/<br>Stornoway North                                      | 2       | 1            | 51      | 0       | 0            | 12      | 2       | 1       | 63      | 66                 |
| Steòrnabhagh A Deas/<br>Stornoway South                                       | 5       | 3            | 101     | 2       | 0            | 14      | 7       | 3       | 115     | 125                |
| Sgire An Rubha/<br>Point                                                      | 1       | 1            | 26      | 0       | 0            | 8       | 1       | 1       | 34      | 36                 |
| Loch A Tuath/<br>Broadbay                                                     | 2       | 0            | 41      | 0       | 0            | 6       | 2       | 0       | 47      | 49                 |
| Sgire Nan Loch/<br>Lochs                                                      | 5       | 1            | 57      | 2       | 0            | 9       | 7       | 1       | 66      | 74                 |
| Sgir' Uige Agus Carlabhagh/<br>Uig & Carloway                                 | 7       | 0            | 101     | 0       | 0            | 6       | 7       | 0       | 107     | 114                |
| An Taobh Siar Agus Nis/<br>Westside & Ness                                    | 3       | 0            | 64      | 1       | 0            | 7       | 4       | 0       | 71      | 75                 |
| Na Hearadh/<br>Harris                                                         | 10      | 5            | 176     | 0       | 0            | 22      | 10      | 5       | 198     | 213                |
| <u>Uibhist A Tuath/</u><br><u>North Uist</u>                                  | 2       | 2            | 92      | 2       | 0            | 10      | 4       | 2       | 102     | 108                |
| Uibhist A Deas, Eirisgeigh, Beinn Faoghla/<br>South Uist, Eriskay & Benbecula | 6       | 3            | 98      | 0       | 2            | 19      | 6       | 5       | 117     | 128                |
| Barraigh Agus Bhatarsaigh/<br>Barra & Vatersay                                | 7       | 0            | 57      | 2       | 1            | 10      | 9       | 1       | 67      | 77                 |
| Totals                                                                        | 50      | 16           | 864     | 9       | 3            | 123     | 59*     | 19      | 987     | 1065               |