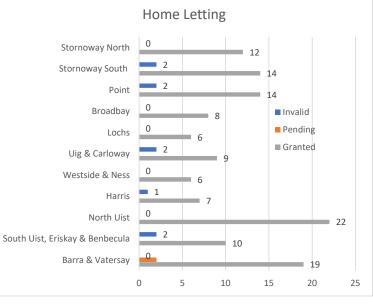

|                                                                               | Sec     | condary lett | ing     | Hom     | e Letting/Sh | aring   |         | Totals  |         |                    |
|-------------------------------------------------------------------------------|---------|--------------|---------|---------|--------------|---------|---------|---------|---------|--------------------|
| Ward                                                                          | Invalid | Pending      | Granted | Invalid | Pending      | Granted | Invalid | Pending | Granted | <b>Grand Total</b> |
| Steòrnabhagh A Tuath/<br>Stornoway North                                      | 2       | 1            | 51      | 0       | 0            | 12      | 2       | 1       | 63      | 66                 |
| Steòrnabhagh A Deas/<br>Stornoway South                                       | 5       | 3            | 101     | 2       | 0            | 14      | 7       | 3       | 115     | 125                |
| Sgire An Rubha/<br>Point                                                      | 1       | 1            | 26      | 0       | 0            | 8       | 1       | 1       | 34      | 36                 |
| Loch A Tuath/<br>Broadbay                                                     | 2       | 0            | 41      | 0       | 0            | 6       | 2       | 0       | 47      | 49                 |
| Sgire Nan Loch/<br>Lochs                                                      | 5       | 1            | 57      | 2       | 0            | 9       | 7       | 1       | 66      | 74                 |
| Sgir' Uige Agus Carlabhagh/<br>Uig & Carloway                                 | 7       | 0            | 101     | 0       | 0            | 6       | 7       | 0       | 107     | 114                |
| An Taobh Siar Agus Nis/<br>Westside & Ness                                    | 3       | 0            | 64      | 1       | 0            | 7       | 4       | 0       | 71      | 75                 |
| Na Hearadh/<br>Harris                                                         | 10      | 5            | 176     | 0       | 0            | 22      | 10      | 5       | 198     | 213                |
| <u>Uibhist A Tuath/</u><br><u>North Uist</u>                                  | 2       | 2            | 92      | 2       | 0            | 10      | 4       | 2       | 102     | 108                |
| Uibhist A Deas, Eirisgeigh, Beinn Faoghla/<br>South Uist, Eriskay & Benbecula | 6       | 3            | 98      | 0       | 2            | 19      | 6       | 5       | 117     | 128                |
| Barraigh Agus Bhatarsaigh/<br>Barra & Vatersay                                | 7       | 0            | 57      | 2       | 1            | 10      | 9       | 1       | 67      | 77                 |
| Totals                                                                        | 50      | 16           | 864     | 9       | 3            | 123     | 59*     | 19      | 987     | 1065               |