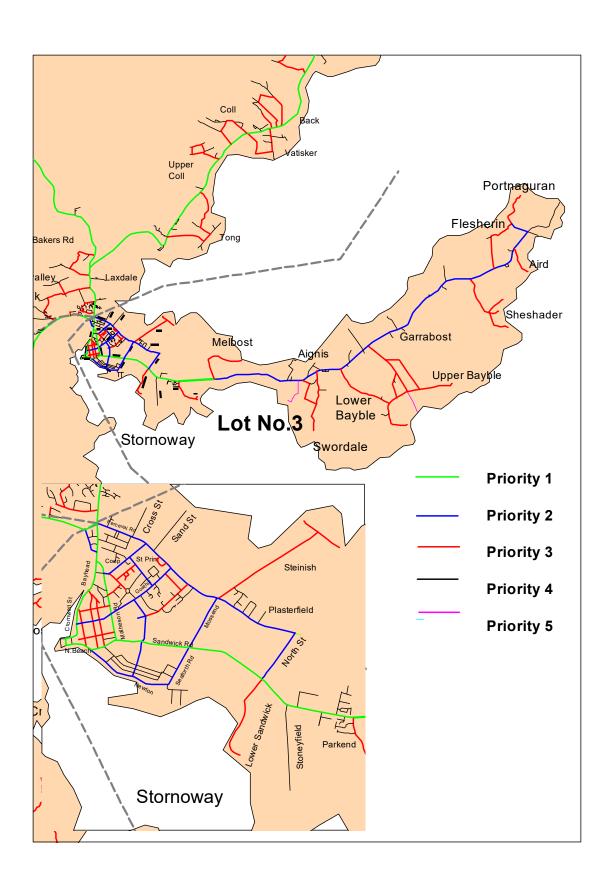

## ICE GRITTING 2017 LIST OF ROAD PRIORITIES

## LOT No. 3

PRIORITY: 1

| ROAD      |                                                                                                          |
|-----------|----------------------------------------------------------------------------------------------------------|
| A857,A866 | Manor Roundabout Via Macaulay road,Bayhead,Cromwell st,Sth Beach st,James St,Sandwick road to MelbostJct |
| B8027     | Matheson Road                                                                                            |

PRIORITY: 2

| ROAD |                                                                                             |
|------|---------------------------------------------------------------------------------------------|
| C34  | Manor Roundabout via Perceval road, Anderson road, Constable road, North Street to A866 Jct |
| C118 | Goathill Road and Church Street                                                             |
| C117 | Mossend road                                                                                |
| C116 | James St Roundabout via Newton st, Seaview Terrace, Seaforth Road to A866 Jct               |
|      | Westview Terrace                                                                            |
|      | Jamieson Drive                                                                              |
|      | Smith Avenue                                                                                |
|      | Island Road                                                                                 |
|      | Willowglen Road 1 way                                                                       |
|      | Springfield Road West (School Access)                                                       |
| A866 | Melbost Jct Via Braighe, Aignish, Garrabost, Shulishader, Aird, Broker to Portnaguran jct   |

PRIORITY: 3

| ROAD.          |                                                                                                    |
|----------------|----------------------------------------------------------------------------------------------------|
| Stornoway      | Kenneth Street                                                                                     |
| - Ctornio iray | Scotland Street                                                                                    |
|                | Lewis Street                                                                                       |
|                | Keith Street                                                                                       |
|                | Francis Street                                                                                     |
|                | New Street                                                                                         |
|                | Springfield Road                                                                                   |
|                | Nicolson Road                                                                                      |
|                | Columbia Place                                                                                     |
|                | Leverhulme Drive                                                                                   |
|                | Robertson Road                                                                                     |
|                | Kennedy Terrace and Branches                                                                       |
|                | Steinish and Branches                                                                              |
|                | Lower Sandwick                                                                                     |
|                | Holm Road                                                                                          |
|                | MacDonald Road Access                                                                              |
|                | Memorial Avenue Access                                                                             |
|                | Melbost Branahuie                                                                                  |
| Point          | A866 Knock School jct via Knock to Swordale and back to A866 Jct                                   |
| C30            | A866 Parraffin Road jct via Lower Bayble,Upper Bayble incl Eagleton and Link Roads to A866 @Church |
|                | Sheshader Village and Branches(3 No)                                                               |
|                | Portnaguran jct via Flesherin to A866 Jct at Aird School                                           |
|                | Portnaguran Village and Ceannbeag                                                                  |
|                | Aird Village                                                                                       |

PRIORITY: 4

| ROAD.     |                                                   |
|-----------|---------------------------------------------------|
| Stornoway | Stag Road                                         |
|           | MacKenzie Street                                  |
|           | Mackenzie Park , Mackenzie Crescent (opp Parkend) |
|           | Rose Street                                       |

|             | Plantation Road                                       |
|-------------|-------------------------------------------------------|
|             | Ripley Place                                          |
|             | Gibson Gardens ( old hostel site opp fire stn)        |
|             | Garden Road Haldane Court (opp drill hall)            |
|             |                                                       |
|             | Assaye Place Canada Crescent                          |
|             | Stile Park                                            |
|             | Maclean terrace                                       |
|             | Macdonald Road Houses                                 |
|             | Memorial Avenue Houses                                |
|             | Glen Seillach Access Road                             |
|             | Portrona Drive                                        |
|             | MacLeod Road                                          |
|             | Morrison Avenue                                       |
|             | Queensland Road                                       |
|             | Bain Square                                           |
|             | India Street                                          |
|             | Torquil Terrace                                       |
|             | Manor Drive (scheme off Torquil Terr,old hostel site) |
|             | Maclennan Place                                       |
|             | Berisay Place                                         |
|             | Balmerino Drive                                       |
|             | Goathill Crescent incl Roundabout                     |
|             | Cross Street                                          |
|             | Sand Street                                           |
|             | Arras Cottages (off Perceval Road)                    |
|             | Barony Square  Doig Crescent                          |
|             | Fleming Place                                         |
|             | Lister Place                                          |
|             | Churchill Drive                                       |
|             | Health Centre Access                                  |
|             | Nicol Crescent                                        |
|             | Macrae Road and Place                                 |
|             | Tolmie Terrace                                        |
|             | Ross Terrace                                          |
|             | Stirling Square                                       |
|             | Plasterfield Housing estate                           |
|             | Plasterfield Prefabs                                  |
|             | Redburn Housing Estate                                |
|             | East Street Sandwick                                  |
|             | Parkend Housing Estates                               |
|             | Parkend Industrial Estate                             |
|             | Stoneyfield Road                                      |
|             | Millar Road                                           |
|             | Bulnacraig Street                                     |
|             | Battery Park Road                                     |
|             | Inaclete Road and Branch Bells Road                   |
|             | Rigs Road                                             |
|             | Caberfeidh Road                                       |
|             | Cannery Road                                          |
|             | Ferry Road                                            |
|             | Point Street                                          |
|             | Quay Street and Esplanade                             |
|             | South Beach Branch                                    |
|             | North Beach Branch                                    |
|             | Bank Street                                           |
| Portnaguran | Broker Corner Via Portvoller to Tiumpan Lighthouse    |
| Uncl        | Portvoller Shore                                      |
| Tiumpan     | Broker Link Road                                      |
|             | Aird Link Road and Branch                             |
|             | Lochside Aird                                         |
|             | Flesherin Branch                                      |
| Shulishader | MacSween Drive Housing Estate                         |
|             | Shulishader Shore                                     |
|             | Cotthill Shulishader                                  |
| Camabas     | Shulishader Housing Estate                            |
| Garrabost   | Garrabost Church Street                               |

| Uncl           | Garrabost Manse Shore Road      |
|----------------|---------------------------------|
|                | Garrabost Graham Avenue         |
|                | Upper Garrabost                 |
|                | Garrabost Post Office           |
|                | Claypark Garrabost              |
|                | Mill Road Garrabost             |
| Bayble         | Park Road Lower Bayble          |
|                | Lower Bayble Branch             |
|                | Lower Bayble Housing Estate     |
| Knock/Aiginish | Seaview Knock Housing Estate    |
|                | Aignish Village Loop and Branch |
|                | Aignish Centre Branch           |
|                | Aignish Shore                   |
|                | Knock Community Hall            |
|                | Knock Link Road                 |

## PRIORITY: 5 (BY REQUEST ONLY)

| ROAD |                     |
|------|---------------------|
|      | Bayble Pier Road    |
|      | Rathad na Ceardaich |