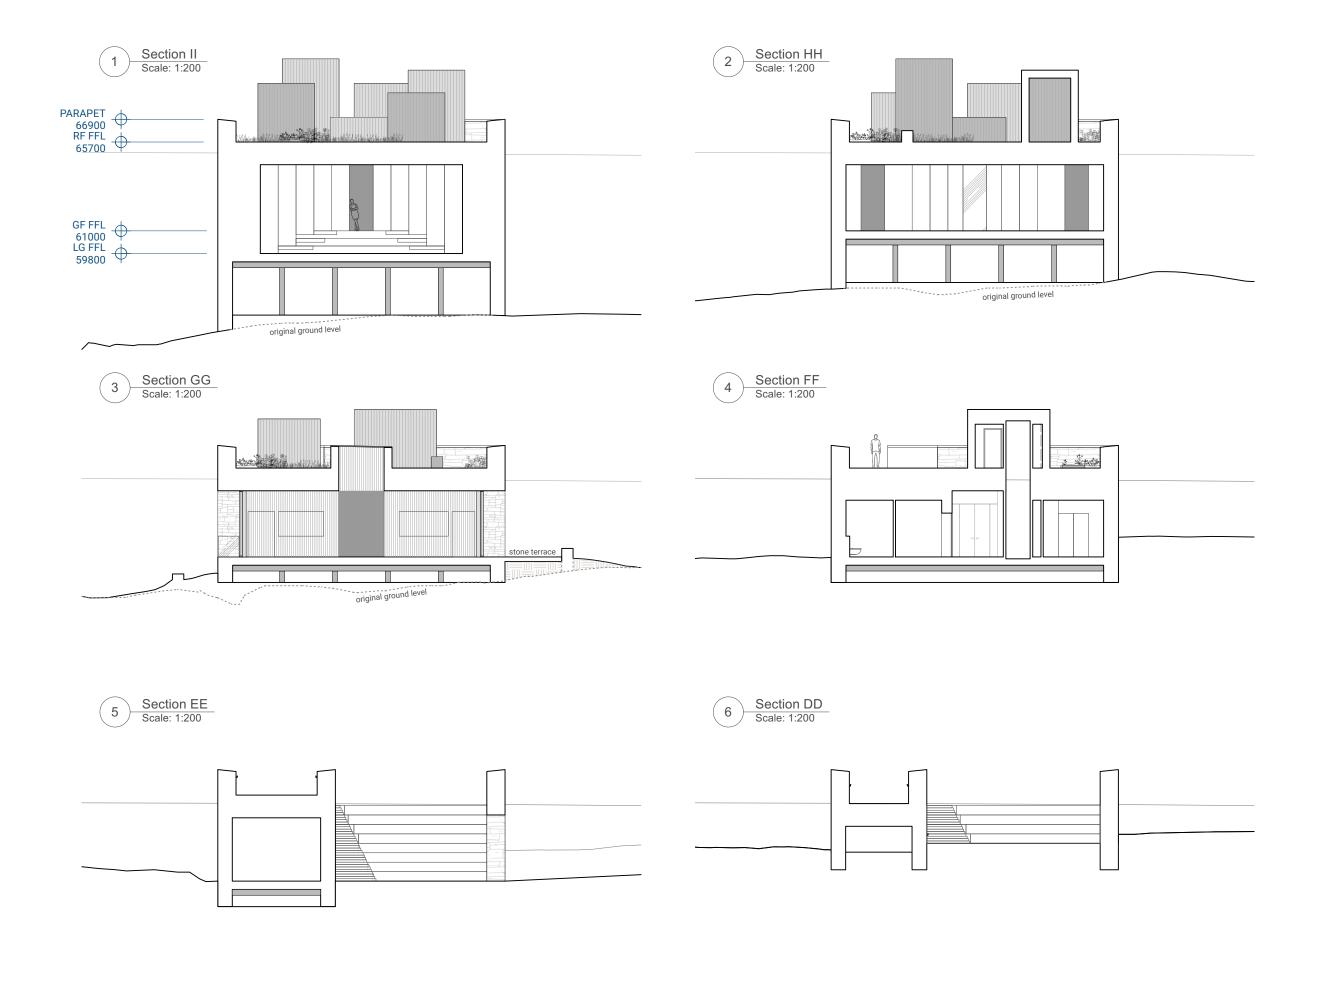

10 M

| 6                 |
|-------------------|
| <b>V</b> Dualchas |

Reiulf Ramstad Arkitekter

A 01/02/2024 Drawing titles corrected, existing ground levels annotated, access step landing heights adjusted

NOTE

PROJECT NAME **IONAD HIORT** 

DRAWING SET DRAWING NUMBER DATE 01/02/2024 PLANNING 924\_302 DRAWING TITLE DRAWN / CHECKED SCALE @A3 SHORT SECTIONS MOC / RF 1:200

10 M