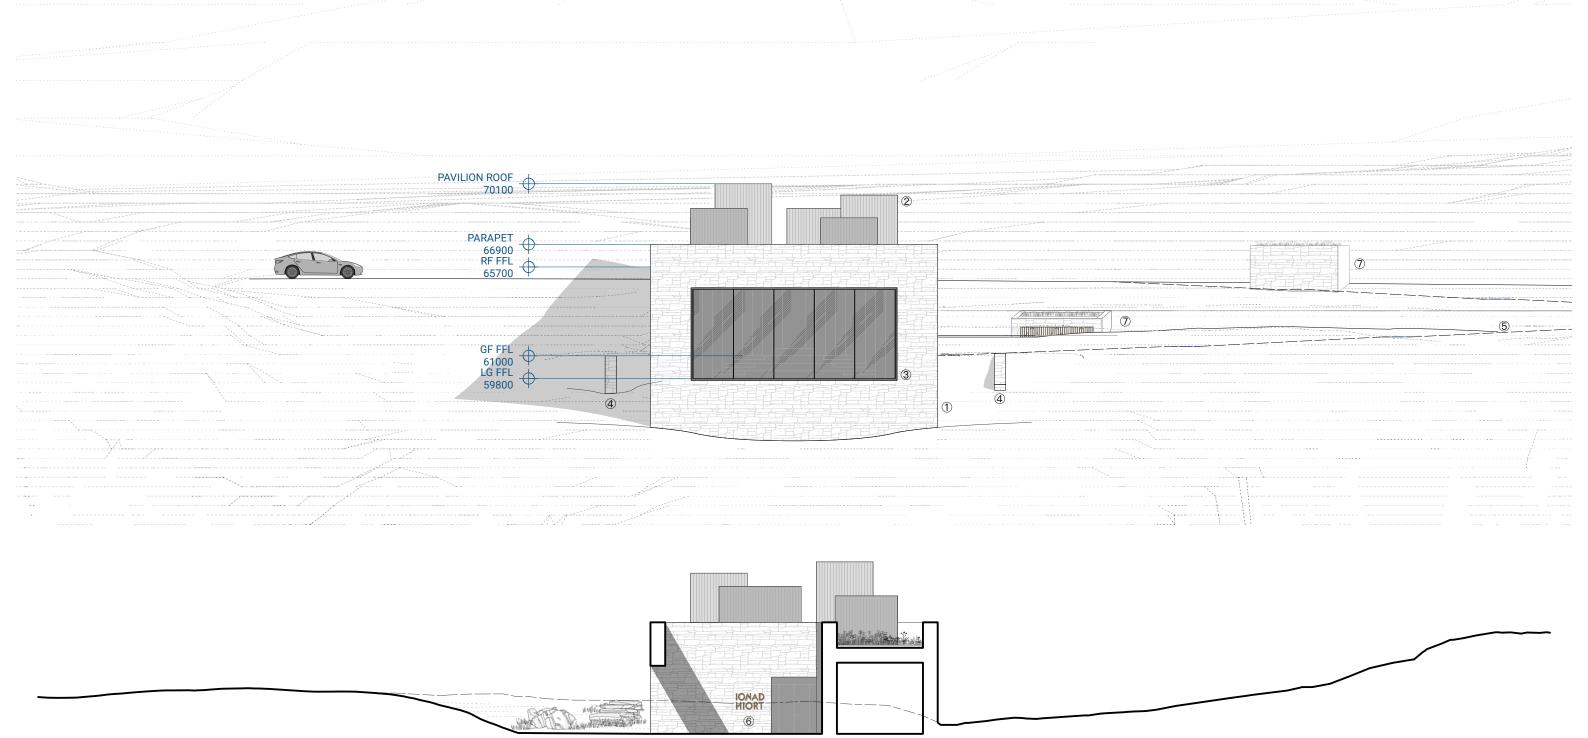

PROPOSED BLOCK PLAN MOC 1:1250

- Random coursed walling in a mix of locally quarried, and locally reclaimed stone, with precast concrete lintels and coping details
   Open jointed timber rainscreen clad roof pavilion structures with natural earthen stain
   Metal framed glazing set flush with stonework

- 4 Low drystone retaining walls to enclose stone paved terrace and facilitate manipulation of topography at thresholds
- ⑤ Stone paved footpath between levels
- Patinated metal entrance signage with rear illumination
- The Ancillary store structures, stone built, turf roofed. Lower structure embedded in bank of landscape cut for footpath, screened in front elevation