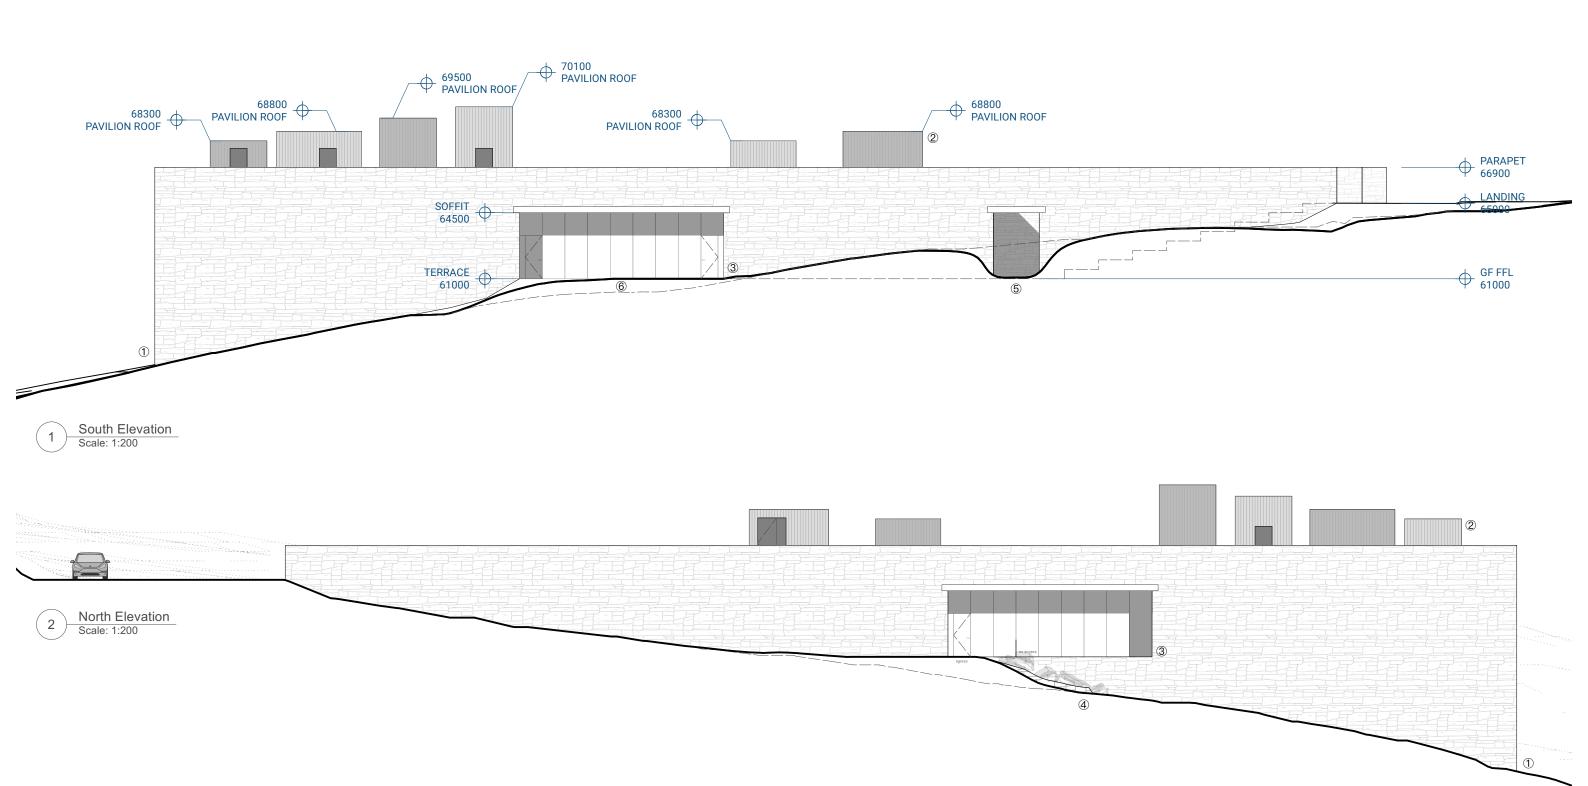

PROPOSED BLOCK PLAN MOC 1:1250

- Random coursed walling in a mix of locally quarried, and locally reclaimed stone, with precast concrete lintels and coping details
   Open jointed timber rainscreen clad roof pavilion structures with natural earthen stain
   Metal framed glazing set flush with stonework

- 4 Low drystone retaining walls to enclose stone paved terrace and facilitate manipulation of topography at thresholds
- ⑤ Stone paved footpath between levels
- Patinated metal entrance signage with rear illumination
- The Ancillary store structures, stone built, turf roofed. Lower structure embedded in bank of landscape cut for footpath, screened in front elevation

PROJECT NAME DRAWING SET DRAWING NUMBER DATE **IONAD HIORT** 924\_201 01/02/2024 PLANNING SCALE @A3 1:200 DRAWING TITLE DRAWN / CHECKED

Reiulf Ramstad Arkitekter REV DATE

A 01/02/2024 Annotation added in relation to stone paved terrace, bin store elevations updated

FRONT + REAR ELEVATIONS MOC / RF 10 M

- Random coursed walling in a mix of locally quarried, and locally reclaimed stone, with precast concrete lintels and coping details
   Open jointed timber rainscreen clad roof pavilion structures with natural earthen stain
   Recessed metal framed glazed curtain walling

- Low drystone retaining walls to facilitate manipulation of topography at thresholds
   Stone paved footpath between levels, cut into terrain on approach to opening
- 6 Stone paved terrace

|           | Glasgow                                                                                 | Skve                                                                             |                           | A 01/02/202 | 24 Annotation added in relation to stone paved terrace | PROJECT NAME IONAD HIORT                                                                                                                                                                                                                                                                  | DRAWING SET PLANNING          | DRAWING NUMBER 924_202    | DATE 01/02/2024    |
|-----------|-----------------------------------------------------------------------------------------|----------------------------------------------------------------------------------|---------------------------|-------------|--------------------------------------------------------|-------------------------------------------------------------------------------------------------------------------------------------------------------------------------------------------------------------------------------------------------------------------------------------------|-------------------------------|---------------------------|--------------------|
| Dualchas. | 1.06 McLellan Works,<br>274 Sauciehall Street,<br>Glasgow G2 3EH<br>+44 (0)141 550 1401 | Fås, Sabhal Mör Ostaig<br>Sleat, Isle of Skye<br>IV44 8RQ<br>+44 (0)1471 833 300 | Reiulf Ramstad Arkitekter | REV DATE    | NOTE                                                   | NOTES  © Dualchas Architects info@dualchas.com To be read in conjunction with the specification and all relevant drawings. Contractor to check all dimensions on site. Do not scale from this drawing. Architect to be advised of any variation between the drawings and site conditions. | DRAWING TITLE SIDE ELEVATIONS | DRAWN / CHECKED  MOC / RF | SCALE @A3<br>1:200 |