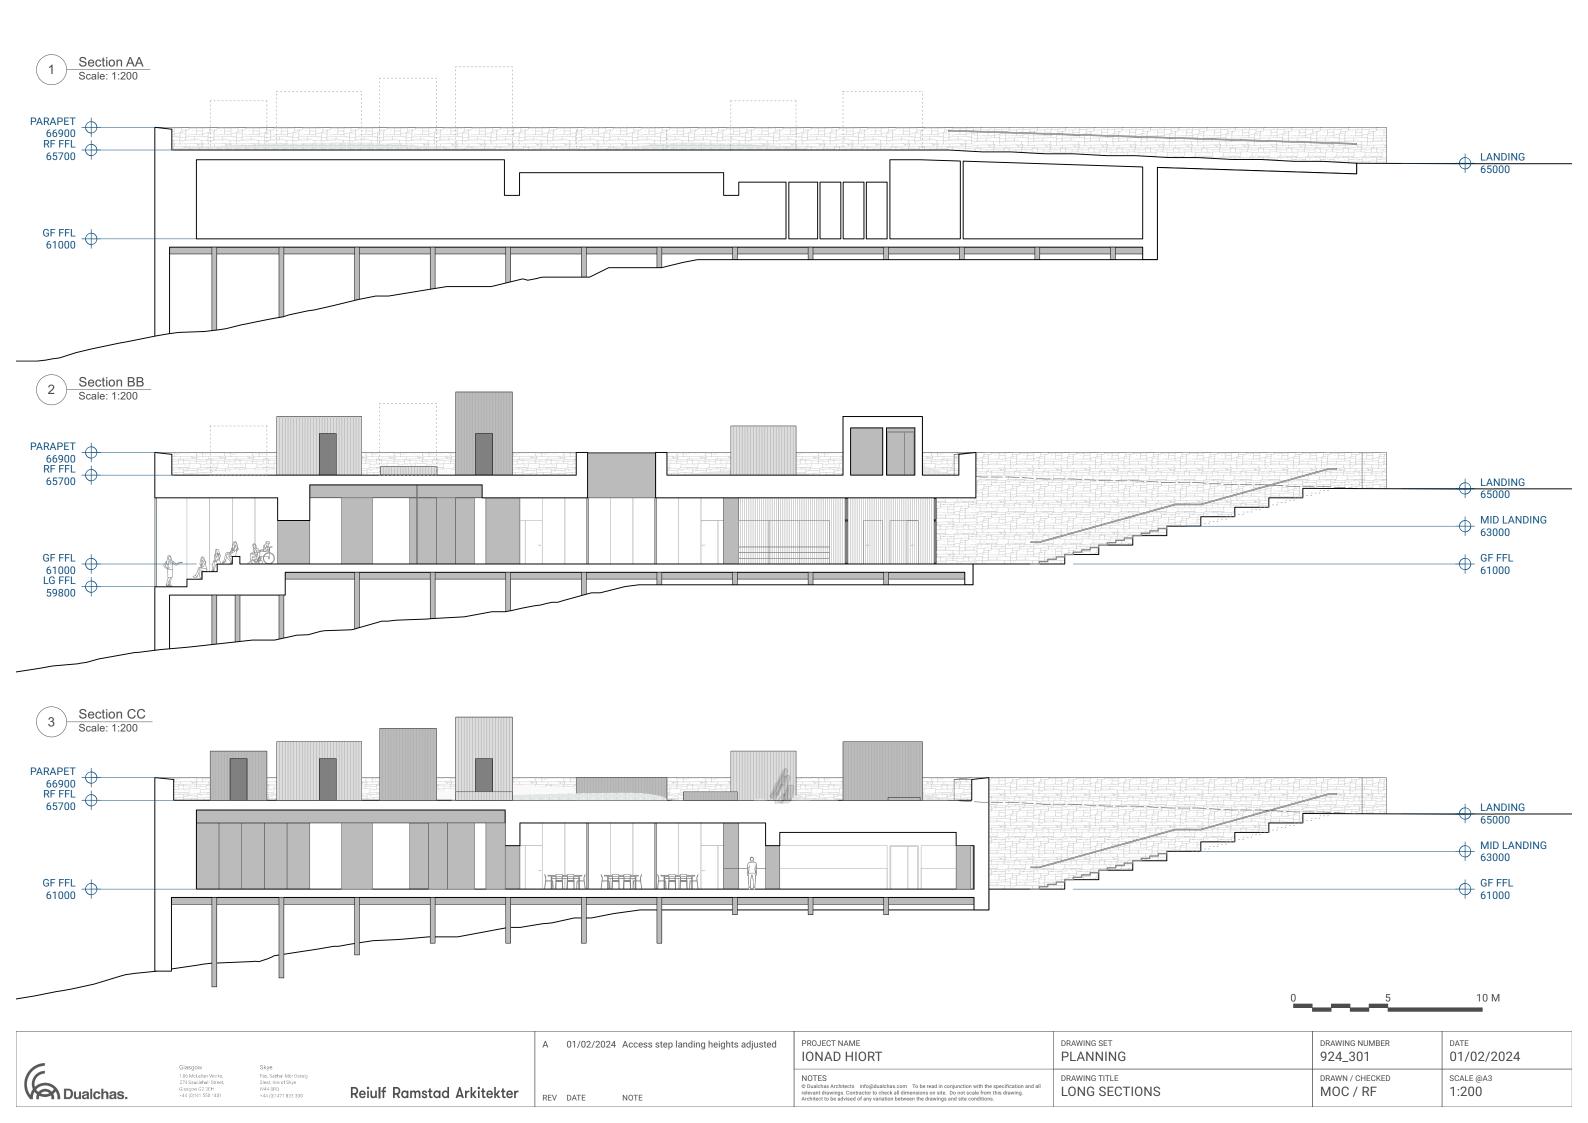

10 M

| 6                 |
|-------------------|
| <b>V</b> Dualchas |

Reiulf Ramstad Arkitekter

A 01/02/2024 Drawing titles corrected, existing ground levels annotated, access step landing heights adjusted